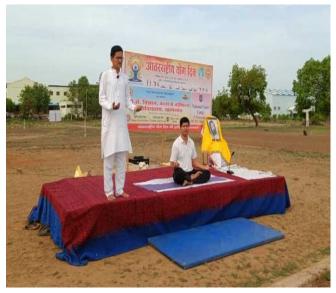

| Title of the Activity    | International Day of Yoga -2025                                                                                                                                                                                                                                                                                                                                                                                                                                                                                                                                                                                                                                                                                                                                                                                                                                                                                                                                                                                                                                                                                                                                                                                                                                                                                                                                      |  |  |  |  |
|--------------------------|----------------------------------------------------------------------------------------------------------------------------------------------------------------------------------------------------------------------------------------------------------------------------------------------------------------------------------------------------------------------------------------------------------------------------------------------------------------------------------------------------------------------------------------------------------------------------------------------------------------------------------------------------------------------------------------------------------------------------------------------------------------------------------------------------------------------------------------------------------------------------------------------------------------------------------------------------------------------------------------------------------------------------------------------------------------------------------------------------------------------------------------------------------------------------------------------------------------------------------------------------------------------------------------------------------------------------------------------------------------------|--|--|--|--|
| Organizing Department    | <ol> <li>Student Development Committee, G S College Khamgaon</li> <li>NCC G S College Khamgaon</li> <li>NSS G S College Khamgaon</li> <li>Sport Dept. G S College Khamgaon</li> <li>13 Maharashtra NCC Battalion Khamgaon</li> </ol>                                                                                                                                                                                                                                                                                                                                                                                                                                                                                                                                                                                                                                                                                                                                                                                                                                                                                                                                                                                                                                                                                                                                 |  |  |  |  |
| Organizing Committee     | <ol> <li>Dr. J.D,Porey Convener, Student Development Committee.</li> <li>Dr. A. V. Padghan, Convener, Yoga and Meditation Committee.</li> <li>Dr. D. M. Nagrik, Program Officer NSS</li> <li>Mr. S. M. Pidhekar, ANO NCC</li> <li>Dr. Anurag Bobdey in charge Sport Dept.</li> <li>Dr. Rohini Dharamkar, NCC, CTO</li> </ol>                                                                                                                                                                                                                                                                                                                                                                                                                                                                                                                                                                                                                                                                                                                                                                                                                                                                                                                                                                                                                                         |  |  |  |  |
| Date                     | Saturday 21 June 2025                                                                                                                                                                                                                                                                                                                                                                                                                                                                                                                                                                                                                                                                                                                                                                                                                                                                                                                                                                                                                                                                                                                                                                                                                                                                                                                                                |  |  |  |  |
| Venue                    | Sport Arena, G. S. College Khamgaon                                                                                                                                                                                                                                                                                                                                                                                                                                                                                                                                                                                                                                                                                                                                                                                                                                                                                                                                                                                                                                                                                                                                                                                                                                                                                                                                  |  |  |  |  |
| Guest/ Resource Persons  | <ol> <li>Dr. D. S. Talwankar, Principal. G S College Khamgaon</li> <li>Dr. A.V. Padghan</li> <li>Mr. Ajay Daware, Yoga Teacher, Art of Living Chapter Khamngaon</li> <li>Subhedar Sachin Bodhe-13 Maharashtra NCC Battalion Khamgaon</li> </ol>                                                                                                                                                                                                                                                                                                                                                                                                                                                                                                                                                                                                                                                                                                                                                                                                                                                                                                                                                                                                                                                                                                                      |  |  |  |  |
| No of Beneficiaries      | Students-56 Teacher-39 PI Staff -02 Non-Teaching-14                                                                                                                                                                                                                                                                                                                                                                                                                                                                                                                                                                                                                                                                                                                                                                                                                                                                                                                                                                                                                                                                                                                                                                                                                                                                                                                  |  |  |  |  |
| Brief Report about event | International Day of Yoga with the theme "Yoga for One Earth, One Health" was organized on 21st June 2025 in collaboration with Student Development Committee, Sport Dept, NSS, NCC, 13th Maharashtra NCC battalion, Art of Living Chapter Khamgaon. Dr. D. S. Talwankar, Principal. G S College Khamgaon briefed the benefits of Yoga and Pranayama on human health. Mr. Ajay Daware, Yoga Teacher, Art of Living Chapter Khamngaon, demonstrated the Yogasanas Dr. A. V. Padghan, Convener, Yoga and Meditation Committee was the anchor for the International Yoga Day and all the members of Student Development Committee, G S College Khamgaon, NCC Unit G S College Khamgaon, NSS Unit G S College Khamgaon, Sport Dept. G S College Khamgaon, 13 Maharashtra NCC Battalion Khamgaon, Art of Living Khamgaon, teaching and non-teaching staff took their sincere efforts for success of the program. G. S. Science, Arts and Commerce College Khamgaon Report of International Yoga Day 2025 Lastly Dr. J. D. Porey expressed the vote of thanks. Being convener of the program, I am very much thankful to the Directors of VSP Mandal, Principal, all PI staff of 13 Mah NCC Battalion, all committee members, teaching non-teaching staff and students who supported directly or indirectly for successful organization of the International Yoga Day 2025 |  |  |  |  |