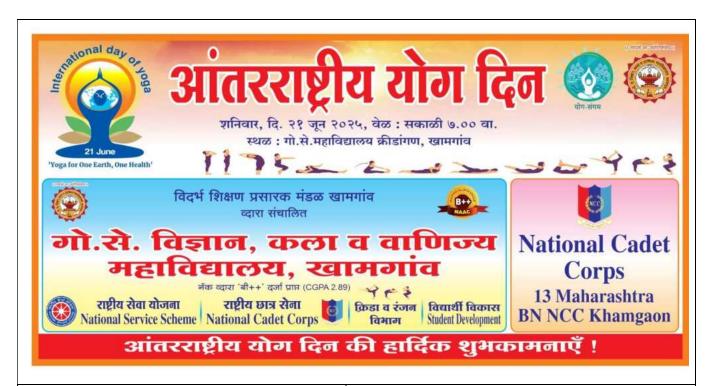

| Title of the Activity    | International Day of Yoga -2025                                                                                                                                                                                                                                                                                                                                                                                                                                                                                                                                                                                                                                                                                                                                                                                                                                                                                                                                                                                                                                                                                                                                                                                                                                                                                                                                      |  |  |  |  |
|--------------------------|----------------------------------------------------------------------------------------------------------------------------------------------------------------------------------------------------------------------------------------------------------------------------------------------------------------------------------------------------------------------------------------------------------------------------------------------------------------------------------------------------------------------------------------------------------------------------------------------------------------------------------------------------------------------------------------------------------------------------------------------------------------------------------------------------------------------------------------------------------------------------------------------------------------------------------------------------------------------------------------------------------------------------------------------------------------------------------------------------------------------------------------------------------------------------------------------------------------------------------------------------------------------------------------------------------------------------------------------------------------------|--|--|--|--|
| Organizing Department    | <ol> <li>Student Development Committee, G S College Khamgaon</li> <li>NCC G S College Khamgaon</li> <li>NSS G S College Khamgaon</li> <li>Sport Dept. G S College Khamgaon</li> <li>13 Maharashtra NCC Battalion Khamgaon</li> </ol>                                                                                                                                                                                                                                                                                                                                                                                                                                                                                                                                                                                                                                                                                                                                                                                                                                                                                                                                                                                                                                                                                                                                 |  |  |  |  |
| Organizing Committee     | <ol> <li>Dr. J.D,Porey Convener, Student Development Committee.</li> <li>Dr. A. V. Padghan, Convener, Yoga and Meditation Committee.</li> <li>Dr. D. M. Nagrik, Program Officer NSS</li> <li>Mr. S. M. Pidhekar, ANO NCC</li> <li>Dr. Anurag Bobdey in charge Sport Dept.</li> <li>Dr. Rohini Dharamkar, NCC, CTO</li> </ol>                                                                                                                                                                                                                                                                                                                                                                                                                                                                                                                                                                                                                                                                                                                                                                                                                                                                                                                                                                                                                                         |  |  |  |  |
| Date                     | Saturday 21 June 2025                                                                                                                                                                                                                                                                                                                                                                                                                                                                                                                                                                                                                                                                                                                                                                                                                                                                                                                                                                                                                                                                                                                                                                                                                                                                                                                                                |  |  |  |  |
| Venue                    | Sport Arena, G. S. College Khamgaon                                                                                                                                                                                                                                                                                                                                                                                                                                                                                                                                                                                                                                                                                                                                                                                                                                                                                                                                                                                                                                                                                                                                                                                                                                                                                                                                  |  |  |  |  |
| Guest/ Resource Persons  | <ol> <li>Dr. D. S. Talwankar, Principal. G S College Khamgaon</li> <li>Dr. A.V. Padghan</li> <li>Mr. Ajay Daware, Yoga Teacher, Art of Living Chapter Khamngaon</li> <li>Subhedar Sachin Bodhe-13 Maharashtra NCC Battalion Khamgaon</li> </ol>                                                                                                                                                                                                                                                                                                                                                                                                                                                                                                                                                                                                                                                                                                                                                                                                                                                                                                                                                                                                                                                                                                                      |  |  |  |  |
| No of Beneficiaries      | Students-56 Teacher-39 PI Staff -02 Non-Teaching-14                                                                                                                                                                                                                                                                                                                                                                                                                                                                                                                                                                                                                                                                                                                                                                                                                                                                                                                                                                                                                                                                                                                                                                                                                                                                                                                  |  |  |  |  |
| Brief Report about event | International Day of Yoga with the theme "Yoga for One Earth, One Health" was organized on 21st June 2025 in collaboration with Student Development Committee, Sport Dept, NSS, NCC, 13th Maharashtra NCC battalion, Art of Living Chapter Khamgaon. Dr. D. S. Talwankar, Principal. G S College Khamgaon briefed the benefits of Yoga and Pranayama on human health. Mr. Ajay Daware, Yoga Teacher, Art of Living Chapter Khamngaon, demonstrated the Yogasanas Dr. A. V. Padghan, Convener, Yoga and Meditation Committee was the anchor for the International Yoga Day and all the members of Student Development Committee, G S College Khamgaon, NCC Unit G S College Khamgaon, NSS Unit G S College Khamgaon, Sport Dept. G S College Khamgaon, 13 Maharashtra NCC Battalion Khamgaon, Art of Living Khamgaon, teaching and non-teaching staff took their sincere efforts for success of the program. G. S. Science, Arts and Commerce College Khamgaon Report of International Yoga Day 2025 Lastly Dr. J. D. Porey expressed the vote of thanks. Being convener of the program, I am very much thankful to the Directors of VSP Mandal, Principal, all PI staff of 13 Mah NCC Battalion, all committee members, teaching non-teaching staff and students who supported directly or indirectly for successful organization of the International Yoga Day 2025 |  |  |  |  |

# गो. से. महाविद्यालयात आंतरराष्ट्रीय योग दिन साजरा

खामगाव, (का. प्र.): स्थानिक १३ महाराष्ट्र बटालीयन एन सी सी दिले व सर्वांनी नियमित योगासने विदर्भ ग्रिक्षण प्रसारक मंडळ खामगांव खामगांव, एन एस एस व महाविद्यालवीन प्राणायाम करावे असे आवाहन केले. व्हारा संचालीत गो. से. विज्ञान, कला विकास समिती बांच्या संयुक्त विद्यमाने कार्यक्रमांचे सुनसंचालन व आभार प्रदर्शन व वाणिज्य महाविद्यालय खामगांव मध्ये आंतरराष्ट्रीय योग दिवसा निमित्त डॉ. ए. व्ही. पडघन यांनी केले. या एक आंतरराष्ट्रीय योग दिवस साजरा करण्यात आयोजीत योगासने च प्राणायामाची दिवसीय योगासने प्राणायाम व ध्यान आताराहुत चोग दिश्वत तावरा करण्यां। आतारा वा प्रश्नों श्री. अञ्च उर्देर (बोग सुरवात प्रशानन करणाव आतारा वाप्तां श्रीशिक्षणावाटी प्रश्निवधातवादी वि श्रिका अविनाश भोकरे खामांव यांगी डॉ. ए. व्ही. एडम्., श्री. अञ्च इक्ष्मे प्राण्यापक, शिवकेतर कर्मवारी, क्रिक्श उपस्थितांना बोगासने, प्राणायाम च यांगी विविध आसने, प्राणायाम च च रंजन विभाग, एन. सी. सी. केंट्स्स, ध्यानाचे प्रशिक्षण दिले. कार्यक्रमाच्या ध्यानाचे प्रात्याविक करून दाखविले च एन. एस.एस. व विद्यार्थी विकास समीतीचे अध्यक्षस्थानी महाविद्यालयाचे प्राचार्य उपस्थितापासून विविध आसने करून स्वयस्थिक तसेच विद्यार्थी बहुसंख्येने डॉ. डी. एस. तळवणकर यांच्या घेतली. उपस्थित होते. डॉ. डी. एस. तळवणकर यांच्या घेतली. मार्गदर्शनात एक दिवसीय योग प्रशिक्षण