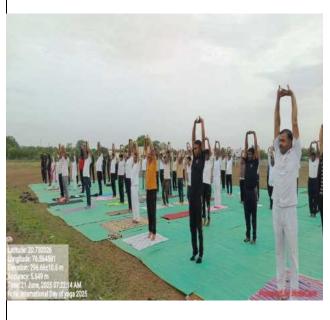

| Title of the Activity    | International Day of Yoga -2025                                                                                                                                                                                                                                                                                                                                                                                                                                                                                                                                                                                                                                                                                                                                                                                                                                                                                                                                                                                                                                                                                                                                                                                                                                                                                                                                      |  |  |  |  |
|--------------------------|----------------------------------------------------------------------------------------------------------------------------------------------------------------------------------------------------------------------------------------------------------------------------------------------------------------------------------------------------------------------------------------------------------------------------------------------------------------------------------------------------------------------------------------------------------------------------------------------------------------------------------------------------------------------------------------------------------------------------------------------------------------------------------------------------------------------------------------------------------------------------------------------------------------------------------------------------------------------------------------------------------------------------------------------------------------------------------------------------------------------------------------------------------------------------------------------------------------------------------------------------------------------------------------------------------------------------------------------------------------------|--|--|--|--|
| Organizing Department    | <ol> <li>Student Development Committee, G S College Khamgaon</li> <li>NCC G S College Khamgaon</li> <li>NSS G S College Khamgaon</li> <li>Sport Dept. G S College Khamgaon</li> <li>13 Maharashtra NCC Battalion Khamgaon</li> </ol>                                                                                                                                                                                                                                                                                                                                                                                                                                                                                                                                                                                                                                                                                                                                                                                                                                                                                                                                                                                                                                                                                                                                 |  |  |  |  |
| Organizing Committee     | <ol> <li>Dr. J.D,Porey Convener, Student Development Committee.</li> <li>Dr. A. V. Padghan, Convener, Yoga and Meditation Committee.</li> <li>Dr. D. M. Nagrik, Program Officer NSS</li> <li>Mr. S. M. Pidhekar, ANO NCC</li> <li>Dr. Anurag Bobdey in charge Sport Dept.</li> <li>Dr. Rohini Dharamkar, NCC, CTO</li> </ol>                                                                                                                                                                                                                                                                                                                                                                                                                                                                                                                                                                                                                                                                                                                                                                                                                                                                                                                                                                                                                                         |  |  |  |  |
| Date                     | Saturday 21 June 2025                                                                                                                                                                                                                                                                                                                                                                                                                                                                                                                                                                                                                                                                                                                                                                                                                                                                                                                                                                                                                                                                                                                                                                                                                                                                                                                                                |  |  |  |  |
| Venue                    | Sport Arena, G. S. College Khamgaon                                                                                                                                                                                                                                                                                                                                                                                                                                                                                                                                                                                                                                                                                                                                                                                                                                                                                                                                                                                                                                                                                                                                                                                                                                                                                                                                  |  |  |  |  |
| Guest/ Resource Persons  | <ol> <li>Dr. D. S. Talwankar, Principal. G S College Khamgaon</li> <li>Dr. A.V. Padghan</li> <li>Mr. Ajay Daware, Yoga Teacher, Art of Living Chapter Khamngaon</li> <li>Subhedar Sachin Bodhe-13 Maharashtra NCC Battalion Khamgaon</li> </ol>                                                                                                                                                                                                                                                                                                                                                                                                                                                                                                                                                                                                                                                                                                                                                                                                                                                                                                                                                                                                                                                                                                                      |  |  |  |  |
| No of Beneficiaries      | Students-56 Teacher-39 PI Staff -02 Non-Teaching-14                                                                                                                                                                                                                                                                                                                                                                                                                                                                                                                                                                                                                                                                                                                                                                                                                                                                                                                                                                                                                                                                                                                                                                                                                                                                                                                  |  |  |  |  |
| Brief Report about event | International Day of Yoga with the theme "Yoga for One Earth, One Health" was organized on 21st June 2025 in collaboration with Student Development Committee, Sport Dept, NSS, NCC, 13th Maharashtra NCC battalion, Art of Living Chapter Khamgaon. Dr. D. S. Talwankar, Principal. G S College Khamgaon briefed the benefits of Yoga and Pranayama on human health. Mr. Ajay Daware, Yoga Teacher, Art of Living Chapter Khamngaon, demonstrated the Yogasanas Dr. A. V. Padghan, Convener, Yoga and Meditation Committee was the anchor for the International Yoga Day and all the members of Student Development Committee, G S College Khamgaon, NCC Unit G S College Khamgaon, NSS Unit G S College Khamgaon, Sport Dept. G S College Khamgaon, 13 Maharashtra NCC Battalion Khamgaon, Art of Living Khamgaon, teaching and non-teaching staff took their sincere efforts for success of the program. G. S. Science, Arts and Commerce College Khamgaon Report of International Yoga Day 2025 Lastly Dr. J. D. Porey expressed the vote of thanks. Being convener of the program, I am very much thankful to the Directors of VSP Mandal, Principal, all PI staff of 13 Mah NCC Battalion, all committee members, teaching non-teaching staff and students who supported directly or indirectly for successful organization of the International Yoga Day 2025 |  |  |  |  |

# गो. से. महाविद्यालयात आंतरराष्ट्रीय योग दिन साजरा

खामगाव, (का. प्र.): स्थानिक १३ महाराष्ट्र बटालीयन एन सी सी दिले व सर्वांनी नियमित योगासने विदर्भ ग्रिक्षण प्रसारक मंडळ खामगांव खामगांव, एन एस एस व महाविद्यालवीन प्राणायाम करावे असे आवाहन केले. व्हारा संचालीत गो. से. विज्ञान, कला विकास समिती बांच्या संयुक्त विद्यमाने कार्यक्रमांचे सुनसंचालन व आभार प्रदर्शन व वाणिज्य महाविद्यालय खामगांव मध्ये आंतरराष्ट्रीय योग दिवसा निमित्त डॉ. ए. व्ही. पडघन यांनी केले. या एक आंतरराष्ट्रीय योग दिवस साजरा करण्यात आयोजीत योगासने च प्राणायामाची दिवसीय योगासने प्राणायाम व ध्यान आताराहुत चोग दिश्वत तावरा करण्यां। आतारा वा प्रश्नों श्री. अञ्च उर्देर (बोग सुरवात प्रशानन करणाव आतारा वाप्तां श्रीशिक्षणावाटी प्रश्निवधातवादी वि श्रिका अविनाश भोकरे खामांव यांगी डॉ. ए. व्ही. एडम्., श्री. अञ्च इक्ष्मे प्राण्यापक, शिवकेतर कर्मवारी, क्रिक्श उपस्थितांना बोगासने, प्राणायाम च यांगी विविध आसने, प्राणायाम च च रंजन विभाग, एन. सी. सी. केंट्स्स, ध्यानाचे प्रशिक्षण दिले. कार्यक्रमाच्या ध्यानाचे प्रात्याविक करून दाखविले च एन. एस.एस. व विद्यार्थी विकास समीतीचे अध्यक्षस्थानी महाविद्यालयाचे प्राचार्य उपस्थितापासून विविध आसने करून स्वयस्थिक तसेच विद्यार्थी बहुसंख्येने डॉ. डी. एस. तळवणकर यांच्या घेतली. उपस्थित होते. डॉ. डी. एस. तळवणकर यांच्या घेतली. मार्गदर्शनात एक दिवसीय योग प्रशिक्षण