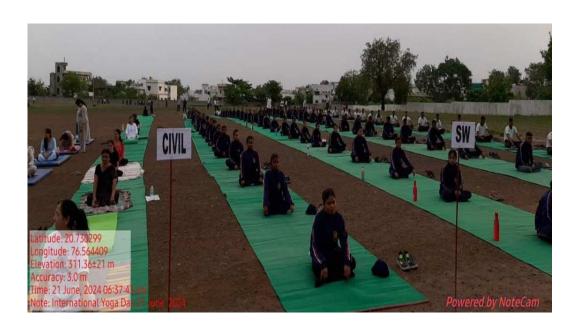

#### Few Glimpses of an Event

Dr. M. O. Wankhade

Convener (Student Development Committee)

Date:- 24/06/2024 Attachment: as p d f.

Attendance as pdf
 News attached as pdf