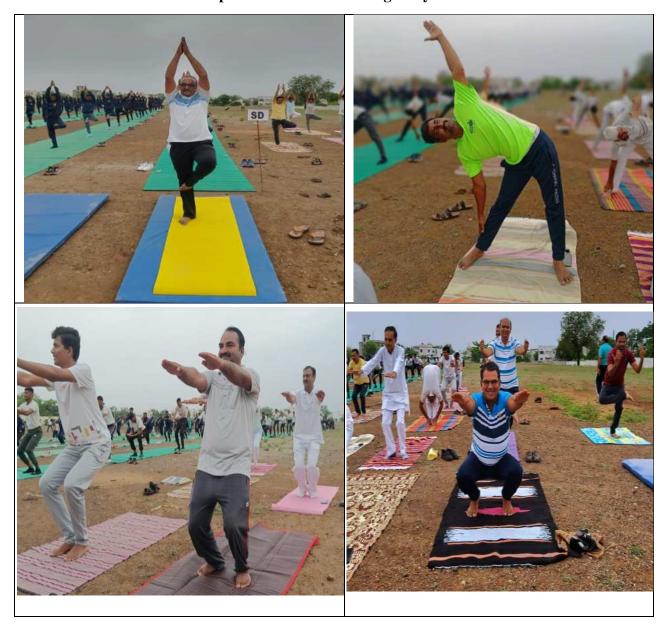

Mr. Ajay Daware, Yoga Teacher, Art of Living Chapter Khamngaon, demonstrated the Yogasanas and Mr. Sharad Purohit demonstrated the Pranayamas for betterment of human health.

On the occasion of 10<sup>th</sup> International Yoga Day, eminent Yoga teachers and supporters were felicitated by offering a memento and bouquet at the hands of dignitaries with the kind support of Taluka Sports Office, Khamgaon.

#### Few Glimpses of an Event

Dr. M. O. Wankhade

Convener (Student Development Committee)

Date:- 24/06/2024 Attachment: as p d f.

Attendance as pdf
 News attached as pdf