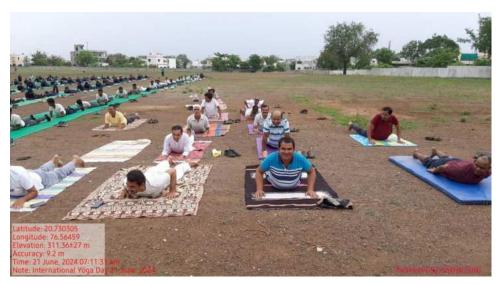

#### Few Glimpses of an Event

Dr. M. O. Wankhade

Convener (Student Development Committee)

Date:- 24/06/2024 Attachment: as p d f.

Attendance as pdf
 News attached as pdf

Mr. Ajay Daware, Yoga Teacher, Art of Living Chapter Khamngaon, demonstrated the Yogasanas and Mr. Sharad Purohit demonstrated the Pranayamas for betterment of human health.

On the occasion of 10<sup>th</sup> International Yoga Day, eminent Yoga teachers and supporters were felicitated by offering a memento and bouquet at the hands of dignitaries with the kind support of Taluka Sports Office, Khamgaon.