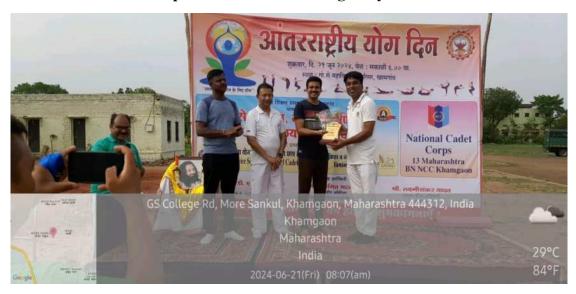

Mr. Ajay Daware, Yoga Teacher, Art of Living Chapter Khamngaon, demonstrated the Yogasanas and Mr. Sharad Purohit demonstrated the Pranayamas for betterment of human health.

On the occasion of 10<sup>th</sup> International Yoga Day, eminent Yoga teachers and supporters were felicitated by offering a memento and bouquet at the hands of dignitaries with the kind support of Taluka Sports Office, Khamgaon.

#### Few Glimpses of an Event

Dr. M. O. Wankhade

Convener (Student Development Committee)

Date:- 24/06/2024 Attachment: as p d f.

Attendance as pdf
 News attached as pdf