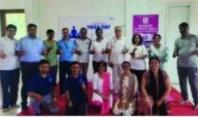

Mr. Ajay Daware, Yoga Teacher, Art of Living Chapter Khamngaon, demonstrated the Yogasanas and Mr. Sharad Purohit demonstrated the Pranayamas for betterment of human health.

On the occasion of 10<sup>th</sup> International Yoga Day, eminent Yoga teachers and supporters were felicitated by offering a memento and bouquet at the hands of dignitaries with the kind support of Taluka Sports Office, Khamgaon.

Dr. A. V. Padghan, Convener, Yoga and Meditation Committee was the anchor for the International Yoga Day and all the members of Student Development Committee, G S College Khamgaon, NCC Unit G S College Khamgaon, NSS Unit G S College Khamgaon, Sport Dept. G S College Khamgaon, 13 Maharashtra NCC Battalion Khamgaon, Art of Living Khamgaon, Taluka Krida Sankul Committee Khamgaon and teaching and non teaching staff took their sincere efforts for success of the program.