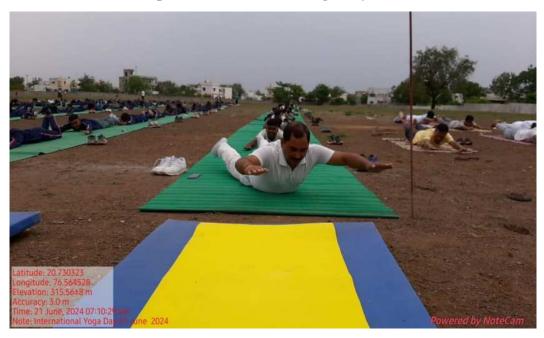

#### Few Glimpses of an Event

Dr. M. O. Wankhade

Convener (Student Development Committee)

Date:- 24/06/2024 Attachment: as p d f.

Attendance as pdf
 News attached as pdf