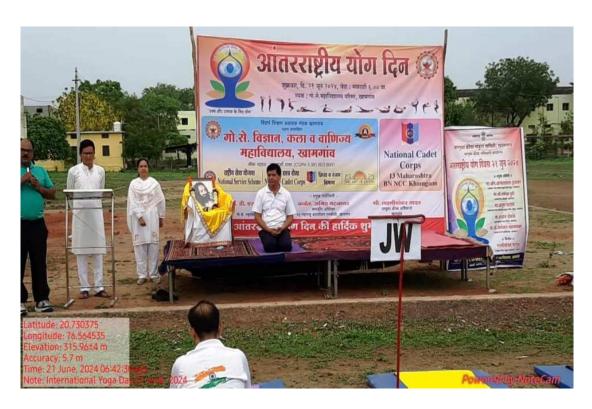

#### Few Glimpses of an Event

Dr. M. O. Wankhade

Convener (Student Development Committee)

Date:- 24/06/2024 Attachment: as p d f.

Attendance as pdf
 News attached as pdf