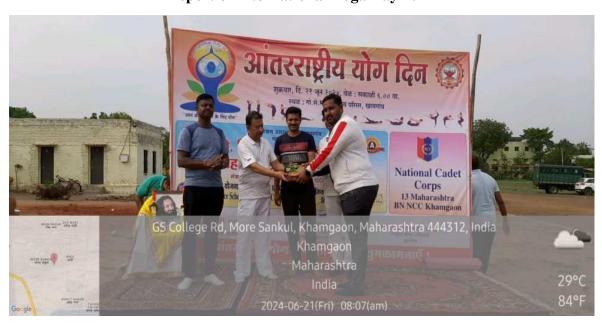

#### **Banner of the Program**

Commanding Officer Colonel Mr. Amit Bhatnagar expressed his views on importance of Yoga for overall development of human being. Dr. Rameshwar Puri, SDO Khamgaon, emphasized on regular practice of Yoga and Pranayama for better mental health. Mr. Atul Patole, Tahsildar Khamgaon, focused on importance of Yoga for sound mental health. Dr. D. S. Talwankar, Principal. G S College Khamgaon briefed the benefits of Yoga and Pranayama on human health. Mr. Laxmishankar Yadhav Taluka Sports Officer, Khamgaon emphasized on daily practice of Yoga and Pranayamas for physical strength.

Mr. Ajay Daware, Yoga Teacher, Art of Living Chapter Khamngaon, demonstrated the Yogasanas and Mr. Sharad Purohit demonstrated the Pranayamas for betterment of human health.

On the occasion of 10<sup>th</sup> International Yoga Day, eminent Yoga teachers and supporters were felicitated by offering a memento and bouquet at the hands of dignitaries with the kind support of Taluka Sports Office, Khamgaon.