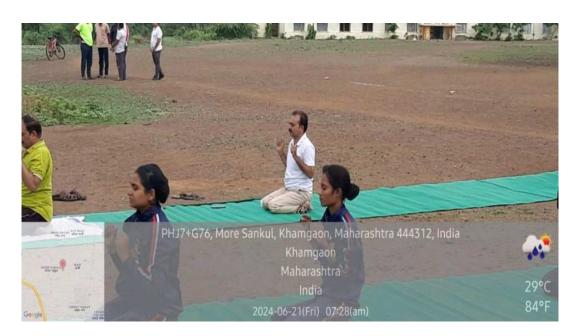

Mr. Ajay Daware, Yoga Teacher, Art of Living Chapter Khamngaon, demonstrated the Yogasanas and Mr. Sharad Purohit demonstrated the Pranayamas for betterment of human health.

On the occasion of 10<sup>th</sup> International Yoga Day, eminent Yoga teachers and supporters were felicitated by offering a memento and bouquet at the hands of dignitaries with the kind support of Taluka Sports Office, Khamgaon.

#### Few Glimpses of an Event

Dr. M. O. Wankhade

Convener (Student Development Committee)

Date:- 24/06/2024 Attachment: as p d f.

Attendance as pdf
 News attached as pdf