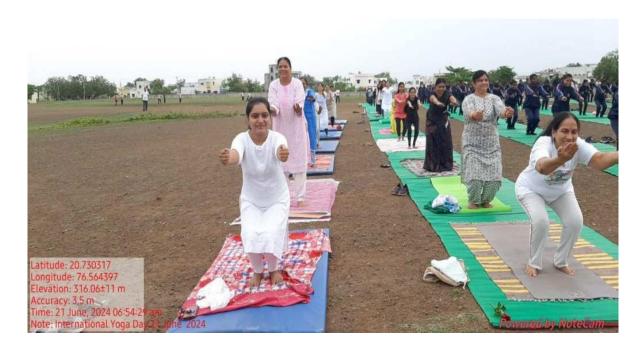

#### Few Glimpses of an Event

Dr. M. O. Wankhade

Convener (Student Development Committee)

Date:- 24/06/2024 Attachment: as p d f.

Attendance as pdf
 News attached as pdf

Mr. Ajay Daware, Yoga Teacher, Art of Living Chapter Khamngaon, demonstrated the Yogasanas and Mr. Sharad Purohit demonstrated the Pranayamas for betterment of human health.

On the occasion of 10<sup>th</sup> International Yoga Day, eminent Yoga teachers and supporters were felicitated by offering a memento and bouquet at the hands of dignitaries with the kind support of Taluka Sports Office, Khamgaon.