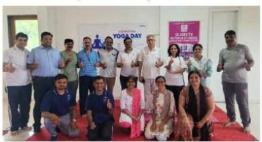

#### **Brief Report of an Event**

10<sup>th</sup> International Day of Yoga with the theme "Yoga for Self and Society" was organized on 21<sup>st</sup> June 2024 in collaboration with Student Development Committee, Sport Dept, NSS, NCC, 13th Maharashtra NCC battalion, Art of Living Chapter Khamgaon and taluka Krida Sankul Samiti Khamgaon.

Commanding Officer Colonel Mr. Amit Bhatnagar expressed his views on importance of Yoga for overall development of human being. Dr. Rameshwar Puri, SDO Khamgaon, emphasized on regular practice of Yoga and Pranayama for better mental health. Mr. Atul Patole, Tahsildar Khamgaon, focused on importance of Yoga for sound mental health. Dr. D. S. Talwankar, Principal. G S College Khamgaon briefed the benefits of Yoga and Pranayama on human health. Mr. Laxmishankar Yadhav Taluka Sports Officer, Khamgaon emphasized on daily practice of Yoga and Pranayamas for physical strength.

Mr. Ajay Daware, Yoga Teacher, Art of Living Chapter Khamngaon, demonstrated the Yogasanas and Mr. Sharad Purohit demonstrated the Pranayamas for betterment of human health.

On the occasion of 10<sup>th</sup> International Yoga Day, eminent Yoga teachers and supporters were felicitated by offering a memento and bouquet at the hands of dignitaries with the kind support of Taluka Sports Office, Khamgaon.

Dr. A. V. Padghan, Convener, Yoga and Meditation Committee was the anchor for the International Yoga Day and all the members of Student Development Committee, G S College Khamgaon, NCC Unit G S College Khamgaon, NSS Unit G S College Khamgaon, Sport Dept. G S College Khamgaon, 13 Maharashtra NCC Battalion Khamgaon, Art of Living Khamgaon, Taluka Krida Sankul Committee Khamgaon and teaching and non teaching staff took their sincere efforts for success of the program.