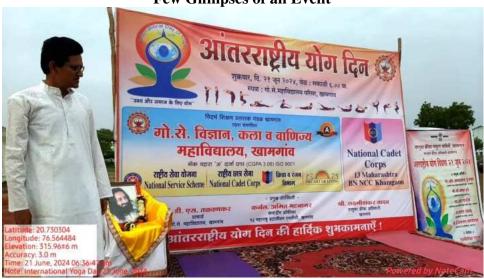

#### Few Glimpses of an Event

Dr. M. O. Wankhade

Convener (Student Development Committee)

Date:- 24/06/2024 Attachment: as p d f.

Attendance as pdf
 News attached as pdf