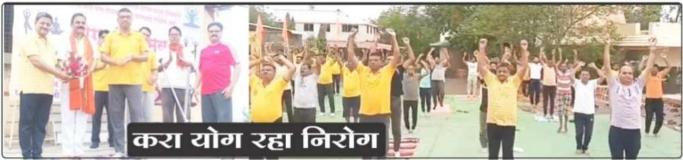

#### **Brief Report of an Event**

10<sup>th</sup> International Day of Yoga with the theme "Yoga for Self and Society" was organized on 21<sup>st</sup> June 2024 in collaboration with Student Development Committee, Sport Dept, NSS, NCC, 13th Maharashtra NCC battalion, Art of Living Chapter Khamgaon and taluka Krida Sankul Samiti Khamgaon.

Mr. Ajay Daware, Yoga Teacher, Art of Living Chapter Khamngaon, demonstrated the Yogasanas and Mr. Sharad Purohit demonstrated the Pranayamas for betterment of human health.

On the occasion of 10<sup>th</sup> International Yoga Day, eminent Yoga teachers and supporters were felicitated by offering a memento and bouquet at the hands of dignitaries with the kind support of Taluka Sports Office, Khamgaon.