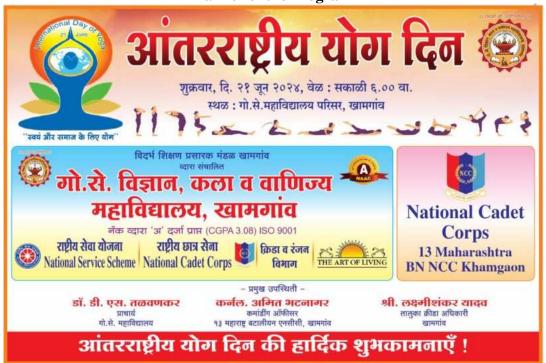

#### **Brief Report of an Event**

10<sup>th</sup> International Day of Yoga with the theme "Yoga for Self and Society" was organized on 21<sup>st</sup> June 2024 in collaboration with Student Development Committee, Sport Dept, NSS, NCC, 13th Maharashtra NCC battalion, Art of Living Chapter Khamgaon and taluka Krida Sankul Samiti Khamgaon.

#### **Banner of the Program**