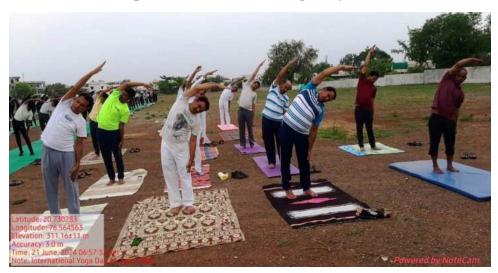

#### Few Glimpses of an Event

Dr. M. O. Wankhade

Convener (Student Development Committee)

Date:- 24/06/2024 Attachment: as p d f.

Attendance as pdf
 News attached as pdf

Mr. Ajay Daware, Yoga Teacher, Art of Living Chapter Khamngaon, demonstrated the Yogasanas and Mr. Sharad Purohit demonstrated the Pranayamas for betterment of human health.

On the occasion of 10<sup>th</sup> International Yoga Day, eminent Yoga teachers and supporters were felicitated by offering a memento and bouquet at the hands of dignitaries with the kind support of Taluka Sports Office, Khamgaon.