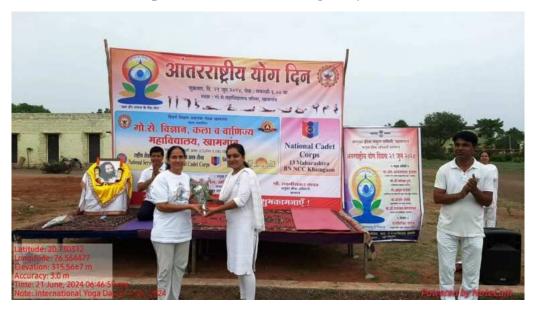

Mr. Ajay Daware, Yoga Teacher, Art of Living Chapter Khamngaon, demonstrated the Yogasanas and Mr. Sharad Purohit demonstrated the Pranayamas for betterment of human health.

On the occasion of 10<sup>th</sup> International Yoga Day, eminent Yoga teachers and supporters were felicitated by offering a memento and bouquet at the hands of dignitaries with the kind support of Taluka Sports Office, Khamgaon.

#### **Banner of the Program**