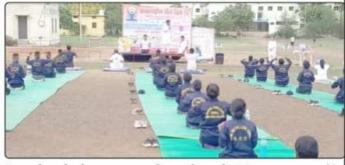

#### Few Glimpses of an Event

Dr. M. O. Wankhade

Convener (Student Development Committee)

Date:- 24/06/2024 Attachment: as p d f.

Attendance as pdf
 News attached as pdf