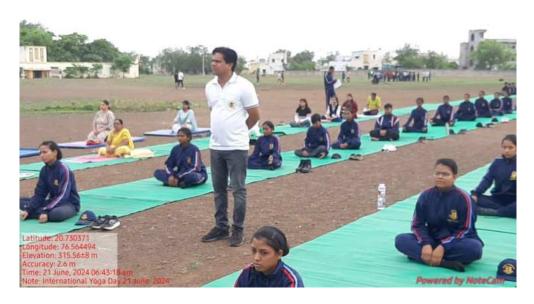

#### Few Glimpses of an Event

Dr. M. O. Wankhade

Convener (Student Development Committee)

Date:- 24/06/2024 Attachment: as p d f.

Attendance as pdf
 News attached as pdf