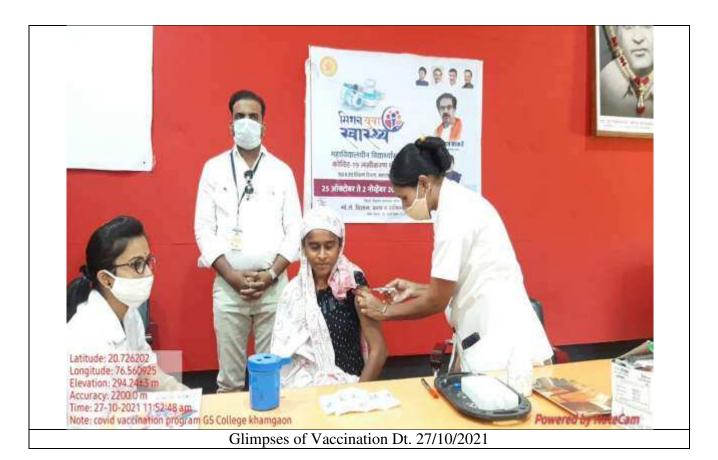

Latitude: 20.726419 Longitude: 76.561124 Elevation: 293.87±3 m Accuracy: 2200.0 m Time: 27-10-2021 11:54:09 am Note: covid vaccination program GS College khamgaon