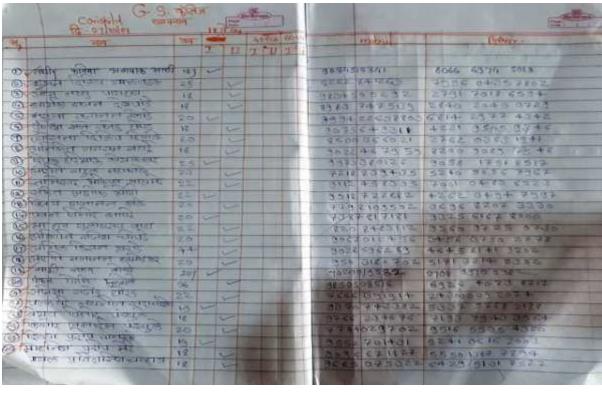

#### **List of Vaccinated Students - Covishield**

|   |   |      | <ul> <li>11/20/06/2002/06</li> </ul> | A STORY OF THE STORY |                 |
|---|---|------|--------------------------------------|----------------------|-----------------|
| 2 |   | 1000 | COLUMN TO A STATE OF                 | 462 312116 705g      | 2244 2500 2242  |
| 9 | - |      |                                      | 7626264228           | CC17 2052 0541  |
|   | 2 | 3 5  | 3 5                                  | 13                   | 467 Digito 7058 |