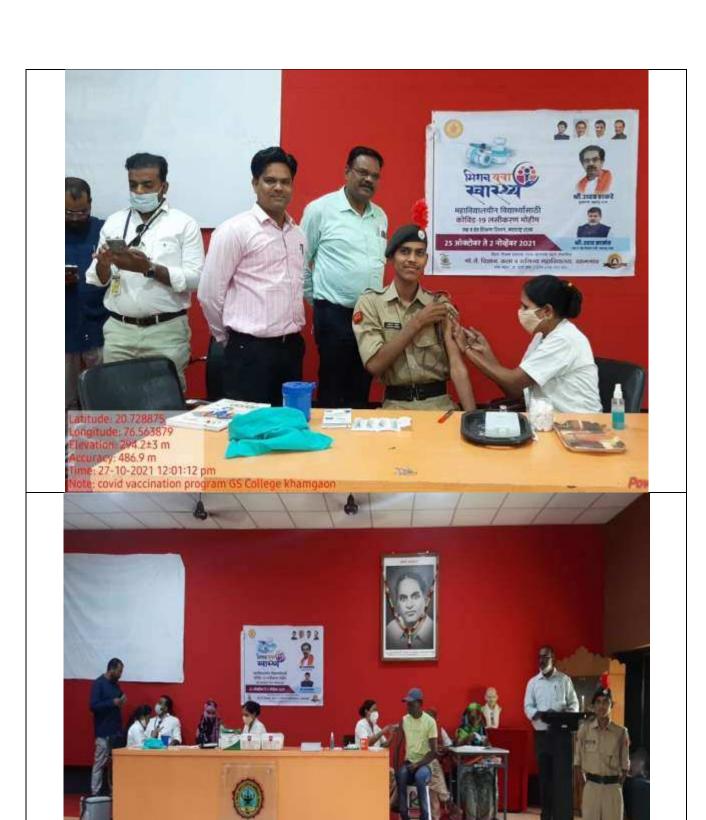

https://forms.gle/tqQAcsJftgXZH9THA

Banner of the Vaccination Camp

GPS Map Camera

Khamgaon, Maharashtra, India
GS College Rd, More Sankul, Khamgaon, Maharashtra
444312, India
Lat 20.728872°
Long 76.563877°
27/10/21 12:13 PM