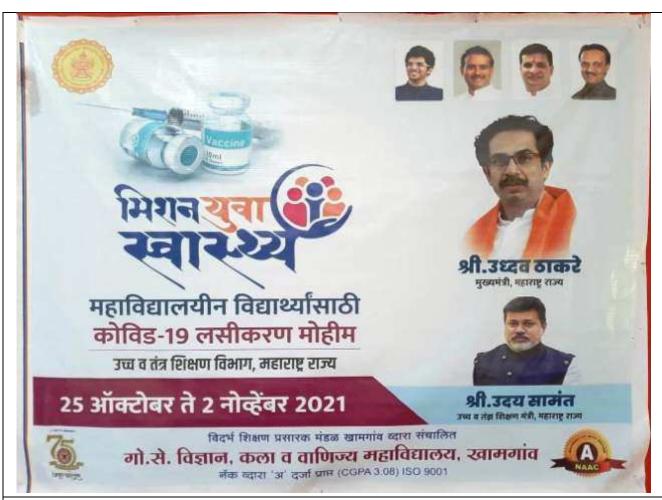

#### सूचना

आपल्या महाविद्यालयात उद्या दिनांक 27 ऑक्टोबर 2021 रोजी सकाळी अकरा वाजता पासून मिशन युवा स्वास्थ्य- २०२१ अंतर्गत कोरोना लसीकरण शिबिराचे\_ आयोजन आरोग्य विभाग नगर परिषद खामगाव यांच्या संयुक्त विद्यमाने करण्यात आले आहे तरी महाविद्यालयामधील सर्व विद्यार्थ्यांनी लसीकरण करून घ्यावे ।

#### आयोजक

विद्यार्थी विकास समिती राष्ट्रीय सेवा योजना राष्ट्रीय छात्र सेना प्राचार्य

गो से महाविद्यालय खामगाव

टीप: लसीकरणाच्या संदर्भात काही अडचण असल्यास खालील क्रमांकावर संपर्क साधावा 9420338358, 9421467953, 9422885181, 9823577006, 8806350425, 9420760918