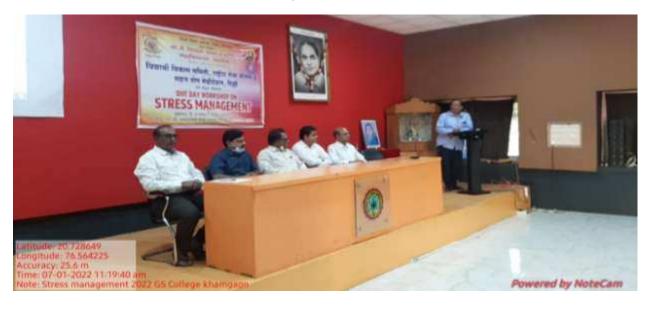

Figure 1: Banner

Figure 2: Dr. Gavhale introducing the Guests

**Figure 3: Atul Patil Addressing the Students** 

**Figure 4: Performing Meditation** 

Figure 5: Meditation

Figure 6: Tantra Chakra

## Report of "One day Workshop on Stress Management"

| Title of the Activity     | One day Workshop on Stress Management                                                                                                                                                                                                                                                                                                                                                                                                                                                                                                                                                                                                                                                                                                                                                                                                                                                                                                                                                                                                                                                                                                                                                                 |  |
|---------------------------|-------------------------------------------------------------------------------------------------------------------------------------------------------------------------------------------------------------------------------------------------------------------------------------------------------------------------------------------------------------------------------------------------------------------------------------------------------------------------------------------------------------------------------------------------------------------------------------------------------------------------------------------------------------------------------------------------------------------------------------------------------------------------------------------------------------------------------------------------------------------------------------------------------------------------------------------------------------------------------------------------------------------------------------------------------------------------------------------------------------------------------------------------------------------------------------------------------|--|
| Organizing Department     | Student Development Committee, NSS and Sahaj Yoga Meditation Group<br>Khamgaon                                                                                                                                                                                                                                                                                                                                                                                                                                                                                                                                                                                                                                                                                                                                                                                                                                                                                                                                                                                                                                                                                                                        |  |
| Date                      | 07 <sup>th</sup> January 2022                                                                                                                                                                                                                                                                                                                                                                                                                                                                                                                                                                                                                                                                                                                                                                                                                                                                                                                                                                                                                                                                                                                                                                         |  |
| Venue of activity         | Late. Shankarraoji Bobdey Memorial Hall                                                                                                                                                                                                                                                                                                                                                                                                                                                                                                                                                                                                                                                                                                                                                                                                                                                                                                                                                                                                                                                                                                                                                               |  |
| Resource Person           | Mr. Milind Pachpol (Assistant Agriculture Officer, Chikhali) Mr. Atul Patil (Dept. of Economics College of Management Khamgaon) Mr. Vinayak Tambat (Sahaja Yoga Group Member)                                                                                                                                                                                                                                                                                                                                                                                                                                                                                                                                                                                                                                                                                                                                                                                                                                                                                                                                                                                                                         |  |
| President of the function | Dr. P. V. Ubale (Acting Principal, G S College, Khamgaon)                                                                                                                                                                                                                                                                                                                                                                                                                                                                                                                                                                                                                                                                                                                                                                                                                                                                                                                                                                                                                                                                                                                                             |  |
| Organizing Committee      | <ol> <li>Dr. M. O. Wankhade (Convener).</li> <li>Dr. V. R. Gavhale</li> <li>Mr. P. S. Bodkhe</li> <li>Dr. G. B. Kale</li> <li>Dr. V. M. Deshmukh</li> <li>Dr. H. A Bhosale (NSS)</li> <li>Mr. A. A. Tayade</li> <li>Dr. K. S. Gulhane</li> <li>Mr. S. M. Pidhekar</li> <li>Dr. Sau. N. B. Boche</li> <li>Mr. B. S. Jawjale</li> <li>Mr. S. M. Shingane (NSS)</li> <li>Mr. Anurag Bobdey</li> </ol>                                                                                                                                                                                                                                                                                                                                                                                                                                                                                                                                                                                                                                                                                                                                                                                                    |  |
| No of Participants        | 117                                                                                                                                                                                                                                                                                                                                                                                                                                                                                                                                                                                                                                                                                                                                                                                                                                                                                                                                                                                                                                                                                                                                                                                                   |  |
| Brief Report about event  | One day Workshop on Stress Management was jointly organized by Student Development Committee, NSS and Sahaja Yoga Meditation Group Khamgaon, on 7 <sup>th</sup> January 2022.  The function was chaired by Dr. P. V. Ubale (Acting Principal) and Dr. V. R. Gavhale briefly introduced the guest persons Mr. Atul Patil, Mr. Milind Pachpol. Mr. Pachpol elaborated the benefits of Yoga and Meditation. Mr. Atul Patil explained the detail working of human nervous system and demonstrated how to activate the nervous system channels with Mediation. Mr. Atul patil further explained the various chakras and tantras used in Meditation.  Dr. P. V. Ubale expressed his experiences of Meditation on the concluding remarks. Finally the session was concluded with the vote of thanks.  All the members of Student Development committee took their sincere efforts for the grant success. Especially I am very much thankful to Dr. H. A. Bhosale, Mr. S. M. Shingane, Prof. S. V. Jadhav, Dr. G. B. Kale, Prof. N. B. Kutemate, Dr. Sau. N. B. Boche, Prof. R. M. Chavan, Prof. A. D. Bhosale, Dr. S. N. Khadse, Mr. V. P. Chandankar and Mr. Sachin Lakhan for their kind support and help. |  |