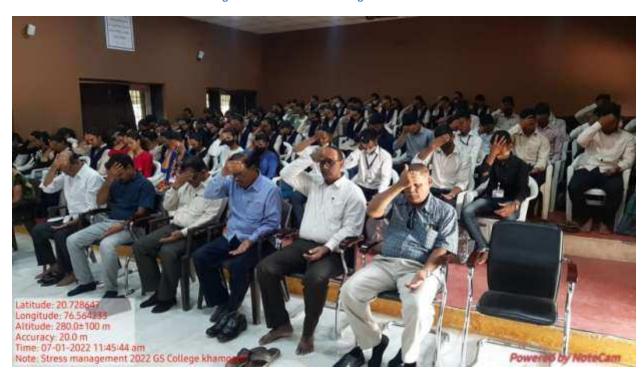

Figure 1: Banner

Figure 2: Dr. Gavhale introducing the Guests

**Figure 3: Atul Patil Addressing the Students** 

**Figure 4: Performing Meditation** 

Figure 5: Meditation

Figure 6: Tantra Chakra

## Report of "One day Workshop on Stress Management"

| Title of the Activity     | One day Workshop on Stress Management                                                                                                                                                                                                                                                                                                                                                                                                                                                                                                                                                                                                                                                                                                                                                                                                                                                                                                                                                                                                                                                                                                                                                                 |  |
|---------------------------|-------------------------------------------------------------------------------------------------------------------------------------------------------------------------------------------------------------------------------------------------------------------------------------------------------------------------------------------------------------------------------------------------------------------------------------------------------------------------------------------------------------------------------------------------------------------------------------------------------------------------------------------------------------------------------------------------------------------------------------------------------------------------------------------------------------------------------------------------------------------------------------------------------------------------------------------------------------------------------------------------------------------------------------------------------------------------------------------------------------------------------------------------------------------------------------------------------|--|
| Organizing Department     | Student Development Committee, NSS and Sahaj Yoga Meditation Group<br>Khamgaon                                                                                                                                                                                                                                                                                                                                                                                                                                                                                                                                                                                                                                                                                                                                                                                                                                                                                                                                                                                                                                                                                                                        |  |
| Date                      | 07 <sup>th</sup> January 2022                                                                                                                                                                                                                                                                                                                                                                                                                                                                                                                                                                                                                                                                                                                                                                                                                                                                                                                                                                                                                                                                                                                                                                         |  |
| Venue of activity         | Late. Shankarraoji Bobdey Memorial Hall                                                                                                                                                                                                                                                                                                                                                                                                                                                                                                                                                                                                                                                                                                                                                                                                                                                                                                                                                                                                                                                                                                                                                               |  |
| Resource Person           | Mr. Milind Pachpol (Assistant Agriculture Officer, Chikhali) Mr. Atul Patil (Dept. of Economics College of Management Khamgaon) Mr. Vinayak Tambat (Sahaja Yoga Group Member)                                                                                                                                                                                                                                                                                                                                                                                                                                                                                                                                                                                                                                                                                                                                                                                                                                                                                                                                                                                                                         |  |
| President of the function | Dr. P. V. Ubale (Acting Principal, G S College, Khamgaon)                                                                                                                                                                                                                                                                                                                                                                                                                                                                                                                                                                                                                                                                                                                                                                                                                                                                                                                                                                                                                                                                                                                                             |  |
| Organizing Committee      | <ol> <li>Dr. M. O. Wankhade (Convener).</li> <li>Dr. V. R. Gavhale</li> <li>Mr. P. S. Bodkhe</li> <li>Dr. G. B. Kale</li> <li>Dr. V. M. Deshmukh</li> <li>Dr. H. A Bhosale (NSS)</li> <li>Mr. A. A. Tayade</li> <li>Dr. K. S. Gulhane</li> <li>Mr. S. M. Pidhekar</li> <li>Dr. Sau. N. B. Boche</li> <li>Mr. B. S. Jawjale</li> <li>Mr. S. M. Shingane (NSS)</li> <li>Mr. Anurag Bobdey</li> </ol>                                                                                                                                                                                                                                                                                                                                                                                                                                                                                                                                                                                                                                                                                                                                                                                                    |  |
| No of Participants        | 117                                                                                                                                                                                                                                                                                                                                                                                                                                                                                                                                                                                                                                                                                                                                                                                                                                                                                                                                                                                                                                                                                                                                                                                                   |  |
| Brief Report about event  | One day Workshop on Stress Management was jointly organized by Student Development Committee, NSS and Sahaja Yoga Meditation Group Khamgaon, on 7 <sup>th</sup> January 2022.  The function was chaired by Dr. P. V. Ubale (Acting Principal) and Dr. V. R. Gavhale briefly introduced the guest persons Mr. Atul Patil, Mr. Milind Pachpol. Mr. Pachpol elaborated the benefits of Yoga and Meditation. Mr. Atul Patil explained the detail working of human nervous system and demonstrated how to activate the nervous system channels with Mediation. Mr. Atul patil further explained the various chakras and tantras used in Meditation.  Dr. P. V. Ubale expressed his experiences of Meditation on the concluding remarks. Finally the session was concluded with the vote of thanks.  All the members of Student Development committee took their sincere efforts for the grant success. Especially I am very much thankful to Dr. H. A. Bhosale, Mr. S. M. Shingane, Prof. S. V. Jadhav, Dr. G. B. Kale, Prof. N. B. Kutemate, Dr. Sau. N. B. Boche, Prof. R. M. Chavan, Prof. A. D. Bhosale, Dr. S. N. Khadse, Mr. V. P. Chandankar and Mr. Sachin Lakhan for their kind support and help. |  |