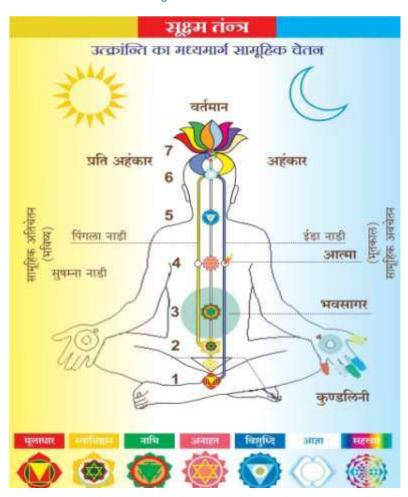

Figure 1: Banner

Figure 2: Dr. Gavhale introducing the Guests

**Figure 3: Atul Patil Addressing the Students** 

**Figure 4: Performing Meditation** 

Figure 5: Meditation

Figure 6: Tantra Chakra

## Report of "One day Workshop on Stress Management"

| Title of the Activity     | One day Workshop on Stress Management                                                                                                                                                                                                                                                                                                                                                                                                                                                                                                                                                                                                                                                                                                                                                                                                                                                                                                                                                                                                                                                                                                                                                                 |  |
|---------------------------|-------------------------------------------------------------------------------------------------------------------------------------------------------------------------------------------------------------------------------------------------------------------------------------------------------------------------------------------------------------------------------------------------------------------------------------------------------------------------------------------------------------------------------------------------------------------------------------------------------------------------------------------------------------------------------------------------------------------------------------------------------------------------------------------------------------------------------------------------------------------------------------------------------------------------------------------------------------------------------------------------------------------------------------------------------------------------------------------------------------------------------------------------------------------------------------------------------|--|
| Organizing Department     | Student Development Committee, NSS and Sahaj Yoga Meditation Group<br>Khamgaon                                                                                                                                                                                                                                                                                                                                                                                                                                                                                                                                                                                                                                                                                                                                                                                                                                                                                                                                                                                                                                                                                                                        |  |
| Date                      | 07 <sup>th</sup> January 2022                                                                                                                                                                                                                                                                                                                                                                                                                                                                                                                                                                                                                                                                                                                                                                                                                                                                                                                                                                                                                                                                                                                                                                         |  |
| Venue of activity         | Late. Shankarraoji Bobdey Memorial Hall                                                                                                                                                                                                                                                                                                                                                                                                                                                                                                                                                                                                                                                                                                                                                                                                                                                                                                                                                                                                                                                                                                                                                               |  |
| Resource Person           | Mr. Milind Pachpol (Assistant Agriculture Officer, Chikhali) Mr. Atul Patil (Dept. of Economics College of Management Khamgaon) Mr. Vinayak Tambat (Sahaja Yoga Group Member)                                                                                                                                                                                                                                                                                                                                                                                                                                                                                                                                                                                                                                                                                                                                                                                                                                                                                                                                                                                                                         |  |
| President of the function | Dr. P. V. Ubale (Acting Principal, G S College, Khamgaon)                                                                                                                                                                                                                                                                                                                                                                                                                                                                                                                                                                                                                                                                                                                                                                                                                                                                                                                                                                                                                                                                                                                                             |  |
| Organizing Committee      | <ol> <li>Dr. M. O. Wankhade (Convener).</li> <li>Dr. V. R. Gavhale</li> <li>Mr. P. S. Bodkhe</li> <li>Dr. G. B. Kale</li> <li>Dr. V. M. Deshmukh</li> <li>Dr. H. A Bhosale (NSS)</li> <li>Mr. A. A. Tayade</li> <li>Dr. K. S. Gulhane</li> <li>Mr. S. M. Pidhekar</li> <li>Dr. Sau. N. B. Boche</li> <li>Mr. B. S. Jawjale</li> <li>Mr. S. M. Shingane (NSS)</li> <li>Mr. Anurag Bobdey</li> </ol>                                                                                                                                                                                                                                                                                                                                                                                                                                                                                                                                                                                                                                                                                                                                                                                                    |  |
| No of Participants        | 117                                                                                                                                                                                                                                                                                                                                                                                                                                                                                                                                                                                                                                                                                                                                                                                                                                                                                                                                                                                                                                                                                                                                                                                                   |  |
| Brief Report about event  | One day Workshop on Stress Management was jointly organized by Student Development Committee, NSS and Sahaja Yoga Meditation Group Khamgaon, on 7 <sup>th</sup> January 2022.  The function was chaired by Dr. P. V. Ubale (Acting Principal) and Dr. V. R. Gavhale briefly introduced the guest persons Mr. Atul Patil, Mr. Milind Pachpol. Mr. Pachpol elaborated the benefits of Yoga and Meditation. Mr. Atul Patil explained the detail working of human nervous system and demonstrated how to activate the nervous system channels with Mediation. Mr. Atul patil further explained the various chakras and tantras used in Meditation.  Dr. P. V. Ubale expressed his experiences of Meditation on the concluding remarks. Finally the session was concluded with the vote of thanks.  All the members of Student Development committee took their sincere efforts for the grant success. Especially I am very much thankful to Dr. H. A. Bhosale, Mr. S. M. Shingane, Prof. S. V. Jadhav, Dr. G. B. Kale, Prof. N. B. Kutemate, Dr. Sau. N. B. Boche, Prof. R. M. Chavan, Prof. A. D. Bhosale, Dr. S. N. Khadse, Mr. V. P. Chandankar and Mr. Sachin Lakhan for their kind support and help. |  |