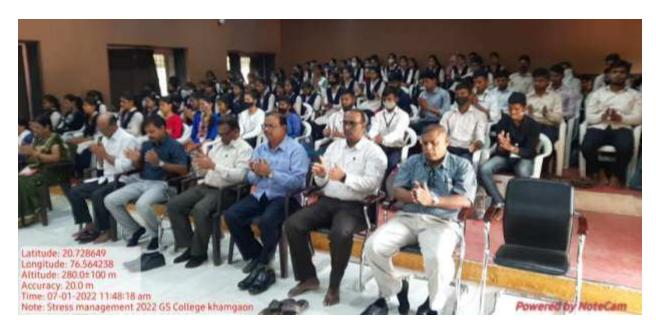

Figure 1: Banner

Figure 2: Dr. Gavhale introducing the Guests

**Figure 3: Atul Patil Addressing the Students** 

**Figure 4: Performing Meditation** 

Figure 5: Meditation

Figure 6: Tantra Chakra

## Report of "One day Workshop on Stress Management"

| Title of the Activity     | One day Workshop on Stress Management                                                                                                                                                                                                                                                                                                                                                                                                                                                                                                                                                                                                                                                                                                                                                                                                                                                                                                                                                                                                                                                                                                                                                                 |  |
|---------------------------|-------------------------------------------------------------------------------------------------------------------------------------------------------------------------------------------------------------------------------------------------------------------------------------------------------------------------------------------------------------------------------------------------------------------------------------------------------------------------------------------------------------------------------------------------------------------------------------------------------------------------------------------------------------------------------------------------------------------------------------------------------------------------------------------------------------------------------------------------------------------------------------------------------------------------------------------------------------------------------------------------------------------------------------------------------------------------------------------------------------------------------------------------------------------------------------------------------|--|
| Organizing Department     | Student Development Committee, NSS and Sahaj Yoga Meditation Group<br>Khamgaon                                                                                                                                                                                                                                                                                                                                                                                                                                                                                                                                                                                                                                                                                                                                                                                                                                                                                                                                                                                                                                                                                                                        |  |
| Date                      | 07 <sup>th</sup> January 2022                                                                                                                                                                                                                                                                                                                                                                                                                                                                                                                                                                                                                                                                                                                                                                                                                                                                                                                                                                                                                                                                                                                                                                         |  |
| Venue of activity         | Late. Shankarraoji Bobdey Memorial Hall                                                                                                                                                                                                                                                                                                                                                                                                                                                                                                                                                                                                                                                                                                                                                                                                                                                                                                                                                                                                                                                                                                                                                               |  |
| Resource Person           | Mr. Milind Pachpol (Assistant Agriculture Officer, Chikhali) Mr. Atul Patil (Dept. of Economics College of Management Khamgaon) Mr. Vinayak Tambat (Sahaja Yoga Group Member)                                                                                                                                                                                                                                                                                                                                                                                                                                                                                                                                                                                                                                                                                                                                                                                                                                                                                                                                                                                                                         |  |
| President of the function | Dr. P. V. Ubale (Acting Principal, G S College, Khamgaon)                                                                                                                                                                                                                                                                                                                                                                                                                                                                                                                                                                                                                                                                                                                                                                                                                                                                                                                                                                                                                                                                                                                                             |  |
| Organizing Committee      | <ol> <li>Dr. M. O. Wankhade (Convener).</li> <li>Dr. V. R. Gavhale</li> <li>Mr. P. S. Bodkhe</li> <li>Dr. G. B. Kale</li> <li>Dr. V. M. Deshmukh</li> <li>Dr. H. A Bhosale (NSS)</li> <li>Mr. A. A. Tayade</li> <li>Dr. K. S. Gulhane</li> <li>Mr. S. M. Pidhekar</li> <li>Dr. Sau. N. B. Boche</li> <li>Mr. B. S. Jawjale</li> <li>Mr. S. M. Shingane (NSS)</li> <li>Mr. Anurag Bobdey</li> </ol>                                                                                                                                                                                                                                                                                                                                                                                                                                                                                                                                                                                                                                                                                                                                                                                                    |  |
| No of Participants        | 117                                                                                                                                                                                                                                                                                                                                                                                                                                                                                                                                                                                                                                                                                                                                                                                                                                                                                                                                                                                                                                                                                                                                                                                                   |  |
| Brief Report about event  | One day Workshop on Stress Management was jointly organized by Student Development Committee, NSS and Sahaja Yoga Meditation Group Khamgaon, on 7 <sup>th</sup> January 2022.  The function was chaired by Dr. P. V. Ubale (Acting Principal) and Dr. V. R. Gavhale briefly introduced the guest persons Mr. Atul Patil, Mr. Milind Pachpol. Mr. Pachpol elaborated the benefits of Yoga and Meditation. Mr. Atul Patil explained the detail working of human nervous system and demonstrated how to activate the nervous system channels with Mediation. Mr. Atul patil further explained the various chakras and tantras used in Meditation.  Dr. P. V. Ubale expressed his experiences of Meditation on the concluding remarks. Finally the session was concluded with the vote of thanks.  All the members of Student Development committee took their sincere efforts for the grant success. Especially I am very much thankful to Dr. H. A. Bhosale, Mr. S. M. Shingane, Prof. S. V. Jadhav, Dr. G. B. Kale, Prof. N. B. Kutemate, Dr. Sau. N. B. Boche, Prof. R. M. Chavan, Prof. A. D. Bhosale, Dr. S. N. Khadse, Mr. V. P. Chandankar and Mr. Sachin Lakhan for their kind support and help. |  |