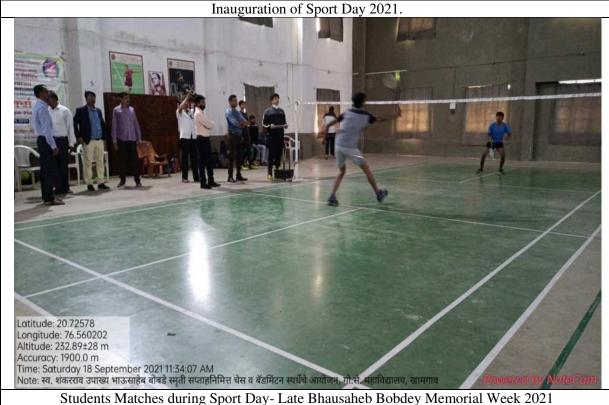

| Title of the Activity                | Sports Activities                                                                                                                                                                                                                                                                                                                                                                                  |                                  |                                                                     |                                                         |  |
|--------------------------------------|----------------------------------------------------------------------------------------------------------------------------------------------------------------------------------------------------------------------------------------------------------------------------------------------------------------------------------------------------------------------------------------------------|----------------------------------|---------------------------------------------------------------------|---------------------------------------------------------|--|
| Organizing<br>Department             | Student Development Committee.                                                                                                                                                                                                                                                                                                                                                                     |                                  |                                                                     |                                                         |  |
| Date                                 | 18/09/2021                                                                                                                                                                                                                                                                                                                                                                                         |                                  |                                                                     |                                                         |  |
| Venue                                | Badminton Hall and Cricket Ground, G S College, Khamgaon                                                                                                                                                                                                                                                                                                                                           |                                  |                                                                     |                                                         |  |
| Guest/ Resource<br>Persons           | Dr. S S Bobdey, President, V S P Mandal, Khamgaon                                                                                                                                                                                                                                                                                                                                                  |                                  |                                                                     |                                                         |  |
| Committee                            | Dr. S. T. Warade Dr. H. A. Bhosale Prof. Anurag K Bobdey Prof. Jayesh Tated                                                                                                                                                                                                                                                                                                                        |                                  |                                                                     |                                                         |  |
| No of Beneficiaries/<br>Participants | Students :- 50 Teachers :- 30 Non-Teaching :- 22                                                                                                                                                                                                                                                                                                                                                   |                                  |                                                                     |                                                         |  |
| Brief Report about event             | This activity was organized as a part of Late S B Bobdey Memorial Week celebration during 18 <sup>th</sup> to 24 <sup>th</sup> September, 2021. Dr. D. S. Talwankar was the chairperson of this activities and Dr. S. S. Bobdey was the chief guest and inaugurator of these activities. The details of participation and winner of the activities are given below:  Activity No. of Winner Runner |                                  |                                                                     |                                                         |  |
|                                      | Chess                                                                                                                                                                                                                                                                                                                                                                                              | Participants Male-16             | Hrushikesh Mehetre                                                  | Sandesh Rathod                                          |  |
|                                      | Chess                                                                                                                                                                                                                                                                                                                                                                                              | Female-4                         | Jayashri Gadhe Dr. M. O. Wankhade                                   | Apeksha Chopde Dr. P P Thakur                           |  |
|                                      | Staff Badminton                                                                                                                                                                                                                                                                                                                                                                                    | Male-19<br>Female-11<br>Staff-17 | Pavan Wanare<br>Jayashri Gadhe<br>Anurag Bobdey<br>Dr. Nita B Boche | Atharva Rahane<br>Shravani<br>Kulkarni<br>Dr. D T Adhao |  |
|                                      | Cricket                                                                                                                                                                                                                                                                                                                                                                                            | Staff-24<br>Man of the<br>Match  | P S Bodkhe's Team<br>G M Surwade                                    | S.V.Jadhao's<br>Team                                    |  |