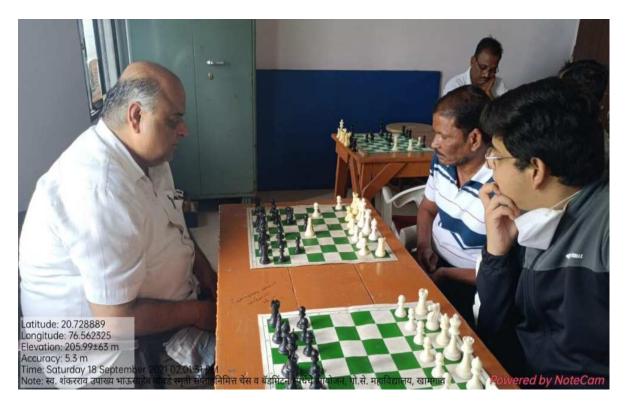

| Title of the Activity                | Sports Activities                                                                                                                                                                                                                                                                                                                                                                                  |                                  |                                                                     |                                                         |  |
|--------------------------------------|----------------------------------------------------------------------------------------------------------------------------------------------------------------------------------------------------------------------------------------------------------------------------------------------------------------------------------------------------------------------------------------------------|----------------------------------|---------------------------------------------------------------------|---------------------------------------------------------|--|
| Organizing<br>Department             | Student Development Committee.                                                                                                                                                                                                                                                                                                                                                                     |                                  |                                                                     |                                                         |  |
| Date                                 | 18/09/2021                                                                                                                                                                                                                                                                                                                                                                                         |                                  |                                                                     |                                                         |  |
| Venue                                | Badminton Hall and Cricket Ground, G S College, Khamgaon                                                                                                                                                                                                                                                                                                                                           |                                  |                                                                     |                                                         |  |
| Guest/ Resource<br>Persons           | Dr. S S Bobdey, President, V S P Mandal, Khamgaon                                                                                                                                                                                                                                                                                                                                                  |                                  |                                                                     |                                                         |  |
| Committee                            | Dr. S. T. Warade Dr. H. A. Bhosale Prof. Anurag K Bobdey Prof. Jayesh Tated                                                                                                                                                                                                                                                                                                                        |                                  |                                                                     |                                                         |  |
| No of Beneficiaries/<br>Participants | Students :- 50 Teachers :- 30 Non-Teaching :- 22                                                                                                                                                                                                                                                                                                                                                   |                                  |                                                                     |                                                         |  |
| Brief Report about event             | This activity was organized as a part of Late S B Bobdey Memorial Week celebration during 18 <sup>th</sup> to 24 <sup>th</sup> September, 2021. Dr. D. S. Talwankar was the chairperson of this activities and Dr. S. S. Bobdey was the chief guest and inaugurator of these activities. The details of participation and winner of the activities are given below:  Activity No. of Winner Runner |                                  |                                                                     |                                                         |  |
|                                      | Chess                                                                                                                                                                                                                                                                                                                                                                                              | Participants Male-16             | Hrushikesh Mehetre                                                  | Sandesh Rathod                                          |  |
|                                      | Chess                                                                                                                                                                                                                                                                                                                                                                                              | Female-4                         | Jayashri Gadhe Dr. M. O. Wankhade                                   | Apeksha Chopde Dr. P P Thakur                           |  |
|                                      | Staff Badminton                                                                                                                                                                                                                                                                                                                                                                                    | Male-19<br>Female-11<br>Staff-17 | Pavan Wanare<br>Jayashri Gadhe<br>Anurag Bobdey<br>Dr. Nita B Boche | Atharva Rahane<br>Shravani<br>Kulkarni<br>Dr. D T Adhao |  |
|                                      | Cricket                                                                                                                                                                                                                                                                                                                                                                                            | Staff-24<br>Man of the<br>Match  | P S Bodkhe's Team<br>G M Surwade                                    | S.V.Jadhao's<br>Team                                    |  |

Dr. Prashant Bobdey, Secreatary VSP Mandal Participating Chess Competition.

**Badminton Matches (Staff)** 

**Chess Matches (Students)** 

Group Photo of Cricket teams (Staff) with Dr. S. S. Bobdey (President VSP Mandal)