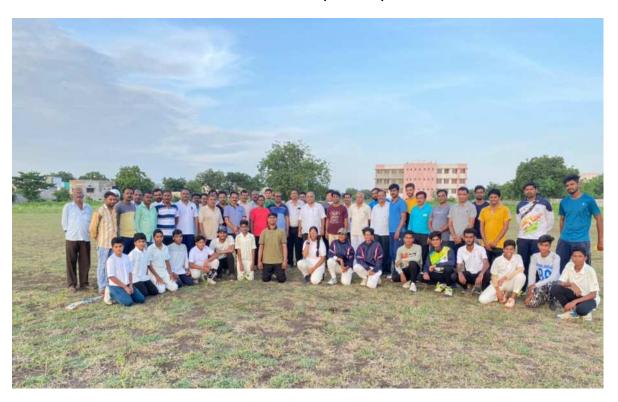

Dr. Prashant Bobdey, Secreatary VSP Mandal Participating Chess Competition.

**Badminton Matches (Staff)** 

**Chess Matches (Students)** 

Group Photo of Cricket teams (Staff) with Dr. S. S. Bobdey (President VSP Mandal)