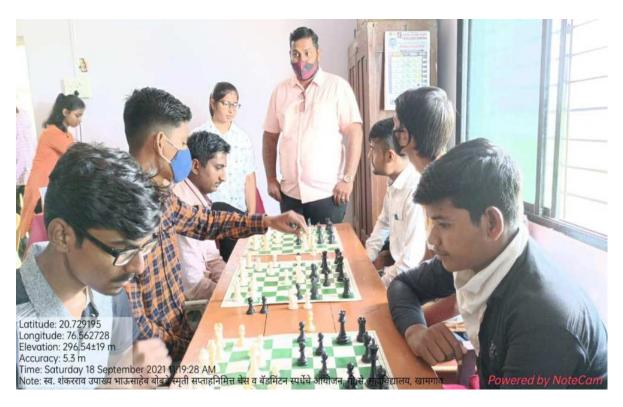

Dr. Prashant Bobdey, Secreatary VSP Mandal Participating Chess Competition.

**Badminton Matches (Staff)** 

**Chess Matches (Students)** 

Group Photo of Cricket teams (Staff) with Dr. S. S. Bobdey (President VSP Mandal)

Dr. P. N. Bobdey (Secretary VSP Mandal) & Dr. D. S. Talwankar Principal
Date: 18/09/2021 Venue: Indoor Hall