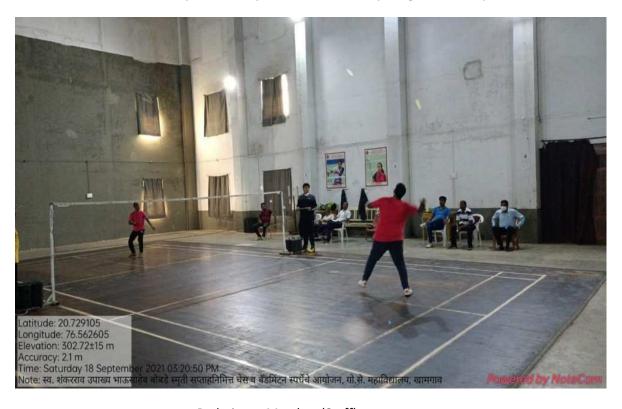

| Title of the Activity                | Sports Activities                                                                                                                                                                                                                                                                                                                                                                                  |                                  |                                                                     |                                                         |  |
|--------------------------------------|----------------------------------------------------------------------------------------------------------------------------------------------------------------------------------------------------------------------------------------------------------------------------------------------------------------------------------------------------------------------------------------------------|----------------------------------|---------------------------------------------------------------------|---------------------------------------------------------|--|
| Organizing<br>Department             | Student Development Committee.                                                                                                                                                                                                                                                                                                                                                                     |                                  |                                                                     |                                                         |  |
| Date                                 | 18/09/2021                                                                                                                                                                                                                                                                                                                                                                                         |                                  |                                                                     |                                                         |  |
| Venue                                | Badminton Hall and Cricket Ground, G S College, Khamgaon                                                                                                                                                                                                                                                                                                                                           |                                  |                                                                     |                                                         |  |
| Guest/ Resource<br>Persons           | Dr. S S Bobdey, President, V S P Mandal, Khamgaon                                                                                                                                                                                                                                                                                                                                                  |                                  |                                                                     |                                                         |  |
| Committee                            | Dr. S. T. Warade Dr. H. A. Bhosale Prof. Anurag K Bobdey Prof. Jayesh Tated                                                                                                                                                                                                                                                                                                                        |                                  |                                                                     |                                                         |  |
| No of Beneficiaries/<br>Participants | Students :- 50 Teachers :- 30 Non-Teaching :- 22                                                                                                                                                                                                                                                                                                                                                   |                                  |                                                                     |                                                         |  |
| Brief Report about event             | This activity was organized as a part of Late S B Bobdey Memorial Week celebration during 18 <sup>th</sup> to 24 <sup>th</sup> September, 2021. Dr. D. S. Talwankar was the chairperson of this activities and Dr. S. S. Bobdey was the chief guest and inaugurator of these activities. The details of participation and winner of the activities are given below:  Activity No. of Winner Runner |                                  |                                                                     |                                                         |  |
|                                      | Chess                                                                                                                                                                                                                                                                                                                                                                                              | Participants Male-16             | Hrushikesh Mehetre                                                  | Sandesh Rathod                                          |  |
|                                      | Chess                                                                                                                                                                                                                                                                                                                                                                                              | Female-4                         | Jayashri Gadhe Dr. M. O. Wankhade                                   | Apeksha Chopde Dr. P P Thakur                           |  |
|                                      | Staff Badminton                                                                                                                                                                                                                                                                                                                                                                                    | Male-19<br>Female-11<br>Staff-17 | Pavan Wanare<br>Jayashri Gadhe<br>Anurag Bobdey<br>Dr. Nita B Boche | Atharva Rahane<br>Shravani<br>Kulkarni<br>Dr. D T Adhao |  |
|                                      | Cricket                                                                                                                                                                                                                                                                                                                                                                                            | Staff-24<br>Man of the<br>Match  | P S Bodkhe's Team<br>G M Surwade                                    | S.V.Jadhao's<br>Team                                    |  |