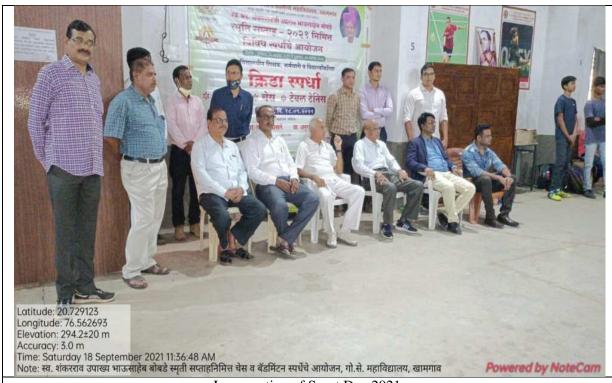

| Title of the Activity                | Sports Activities                                                                                                                                                                                                                                                                                                                                                                                  |                                  |                                                                     |                                                         |  |
|--------------------------------------|----------------------------------------------------------------------------------------------------------------------------------------------------------------------------------------------------------------------------------------------------------------------------------------------------------------------------------------------------------------------------------------------------|----------------------------------|---------------------------------------------------------------------|---------------------------------------------------------|--|
| Organizing<br>Department             | Student Development Committee.                                                                                                                                                                                                                                                                                                                                                                     |                                  |                                                                     |                                                         |  |
| Date                                 | 18/09/2021                                                                                                                                                                                                                                                                                                                                                                                         |                                  |                                                                     |                                                         |  |
| Venue                                | Badminton Hall and Cricket Ground, G S College, Khamgaon                                                                                                                                                                                                                                                                                                                                           |                                  |                                                                     |                                                         |  |
| Guest/ Resource<br>Persons           | Dr. S S Bobdey, President, V S P Mandal, Khamgaon                                                                                                                                                                                                                                                                                                                                                  |                                  |                                                                     |                                                         |  |
| Committee                            | Dr. S. T. Warade Dr. H. A. Bhosale Prof. Anurag K Bobdey Prof. Jayesh Tated                                                                                                                                                                                                                                                                                                                        |                                  |                                                                     |                                                         |  |
| No of Beneficiaries/<br>Participants | Students :- 50 Teachers :- 30 Non-Teaching :- 22                                                                                                                                                                                                                                                                                                                                                   |                                  |                                                                     |                                                         |  |
| Brief Report about event             | This activity was organized as a part of Late S B Bobdey Memorial Week celebration during 18 <sup>th</sup> to 24 <sup>th</sup> September, 2021. Dr. D. S. Talwankar was the chairperson of this activities and Dr. S. S. Bobdey was the chief guest and inaugurator of these activities. The details of participation and winner of the activities are given below:  Activity No. of Winner Runner |                                  |                                                                     |                                                         |  |
|                                      | Chess                                                                                                                                                                                                                                                                                                                                                                                              | Participants Male-16             | Hrushikesh Mehetre                                                  | Sandesh Rathod                                          |  |
|                                      | Chess                                                                                                                                                                                                                                                                                                                                                                                              | Female-4                         | Jayashri Gadhe Dr. M. O. Wankhade                                   | Apeksha Chopde Dr. P P Thakur                           |  |
|                                      | Staff Badminton                                                                                                                                                                                                                                                                                                                                                                                    | Male-19<br>Female-11<br>Staff-17 | Pavan Wanare<br>Jayashri Gadhe<br>Anurag Bobdey<br>Dr. Nita B Boche | Atharva Rahane<br>Shravani<br>Kulkarni<br>Dr. D T Adhao |  |
|                                      | Cricket                                                                                                                                                                                                                                                                                                                                                                                            | Staff-24<br>Man of the<br>Match  | P S Bodkhe's Team<br>G M Surwade                                    | S.V.Jadhao's<br>Team                                    |  |

Dr. P. N. Bobdey (Secretary VSP Mandal) & Dr. D. S. Talwankar Principal
Date: 18/09/2021 Venue: Indoor Hall