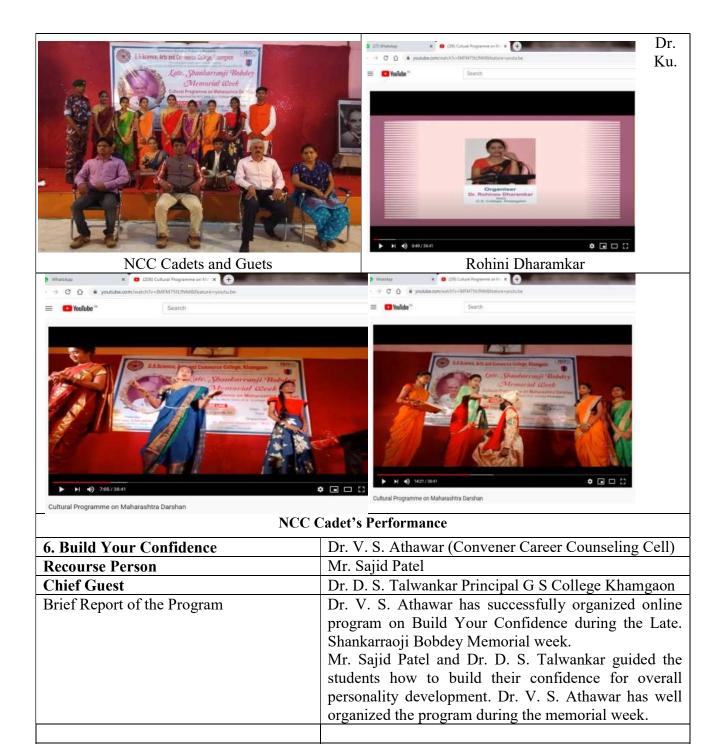

#### Maharashtra Darshan Drama

By - N.C.C. Cadets

Organizing Committee : Prof. S.M. Pidhekar, Ku. Rohini Dharamkar

| C 🖉 🛢 youtube.com/watch?v=kXP?yCUNgcs&feature=youtu.be |                                                                                                                                                                                                                                                                                                                                                                                                                                                                                                                                                                                                                                                                                                                                                                                                                                                                                                                                                                                                                                                                                                                                                                                          |
|--------------------------------------------------------|------------------------------------------------------------------------------------------------------------------------------------------------------------------------------------------------------------------------------------------------------------------------------------------------------------------------------------------------------------------------------------------------------------------------------------------------------------------------------------------------------------------------------------------------------------------------------------------------------------------------------------------------------------------------------------------------------------------------------------------------------------------------------------------------------------------------------------------------------------------------------------------------------------------------------------------------------------------------------------------------------------------------------------------------------------------------------------------------------------------------------------------------------------------------------------------|
| YouTube <sup>™</sup> Search                            | C      in youtube.com/watch/watCP/yCUMgodifeature=youtube     Variaba**     Search                                                                                                                                                                                                                                                                                                                                                                                                                                                                                                                                                                                                                                                                                                                                                                                                                                                                                                                                                                                                                                                                                                       |
| Yet was + Sep 23, 2027                                 | <complex-block>         View       View</complex-block> |
| Photographs                                            | s of the Event                                                                                                                                                                                                                                                                                                                                                                                                                                                                                                                                                                                                                                                                                                                                                                                                                                                                                                                                                                                                                                                                                                                                                                           |
| 5. Maharashtra Darshan Drama                           | Mr. S. M. Pidhekar (ANO NCC Unit)                                                                                                                                                                                                                                                                                                                                                                                                                                                                                                                                                                                                                                                                                                                                                                                                                                                                                                                                                                                                                                                                                                                                                        |
|                                                        | Ku. Dr. Rohini Dharamkar (ANO NCC Unit)                                                                                                                                                                                                                                                                                                                                                                                                                                                                                                                                                                                                                                                                                                                                                                                                                                                                                                                                                                                                                                                                                                                                                  |
| Chief Guest                                            | Col. Sameer Choudhary CO 13 <sup>th</sup> Maharashtra                                                                                                                                                                                                                                                                                                                                                                                                                                                                                                                                                                                                                                                                                                                                                                                                                                                                                                                                                                                                                                                                                                                                    |
|                                                        | NCC Battalion Khamgaon.                                                                                                                                                                                                                                                                                                                                                                                                                                                                                                                                                                                                                                                                                                                                                                                                                                                                                                                                                                                                                                                                                                                                                                  |
|                                                        | Dr. D. S. Talwankar, Principal G.S.College                                                                                                                                                                                                                                                                                                                                                                                                                                                                                                                                                                                                                                                                                                                                                                                                                                                                                                                                                                                                                                                                                                                                               |
|                                                        | Khamgaon,                                                                                                                                                                                                                                                                                                                                                                                                                                                                                                                                                                                                                                                                                                                                                                                                                                                                                                                                                                                                                                                                                                                                                                                |
| Brief Report of Activity                               | G.S college Khamgaon NCC unit has organized<br>a Cultural Event of Maharashtra Darshan on<br>30th Sept 2020 at 04.00pm on online Mode and<br>you tube channel.<br>Chief Guest of the event was Col.Sameir<br>Choudhary CO of 13 <sup>th</sup> Maharashtrat NCC<br>Battalion, President of the event was Dr. D. S.<br>Talwankar,Principal, G.S.College Khamgaon.<br>Ten NCC cadet of G S College unit took active<br>part in the cultural event throwing a light on<br>Maharashtra Darshan.<br>NCC cadet has been shown the Maharashtra<br>achievements, famous Personalities, Like<br>Dadasaheb Falke, Sportman Sachin Tendulkar,<br>Hokey Player Dhanraj Pillie, As will as they<br>thrown light on the glory of Maratha King<br>Chhatrapati Shivaji Maharaj by playing an act.<br>They alsogave the information of Maharashtra<br>Folk songs. The Event was covering the various<br>aspect of Maharashtra Culture.<br>ANO. Mr.Suhas Pidhekar, ANO Ku. Dr. Rohini<br>Dharamkar and NCC cadets took their sincere<br>efforts for success of the event. The following<br>NCC Cadets performed the cultural program.<br><b>1.</b> Ku. Harsha Deore                                         |