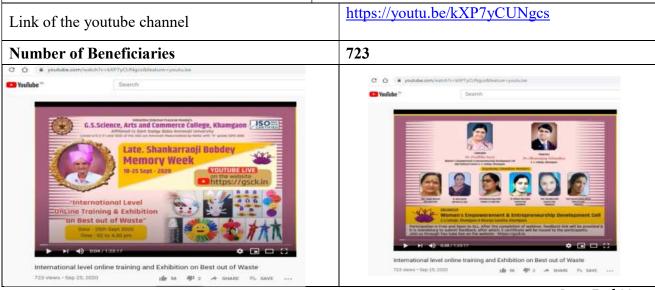

### International Exhibition cum Virtual Training on Best from Waste Resource Person - Smt. Neetatai Narendra Bobdey

Organizing Committee : Dr. Sau. P.A. Taori (Convener), Prof. Sau. S. G. Waychal, Dr. Sau. N.B. Boche, Ku. Shraddha Rathi, Ku. Rohini Dharamkar, Sau. Namrata Daga, Sau. Rajashri Jadhav, (Women Empowerment cell)

|                                    | Women Empowerment Cell                             |
|------------------------------------|----------------------------------------------------|
|                                    | Dr. Sau P. A. Taori (Convener)                     |
| 4. Online International Exhibition | Sau. S. G. Waychal                                 |
| Cum Virtual Training on Best out   | Dr. Sau. N. B. Boche                               |
| of Waste                           | Ku. Shraddha Rathi                                 |
| 01 waste                           | Ku. Rohini Dharamkar                               |
|                                    | Sau. Namrata Daga                                  |
|                                    | Sau. Rajashri Jadhav                               |
|                                    | Dr. Subhashji Bobdey President VSP Mandal          |
|                                    | Khamgaon                                           |
|                                    | Dr. Murlidharji Chandekar Vice Chencellor          |
|                                    | SGBAU                                              |
| Guest                              | Dr. D. S. Talwankar Principal G S College          |
|                                    | Khamgaon                                           |
|                                    | Mrs. Harshal Jagdale USA                           |
|                                    | Prof. Sau. Monica Umak, Shri Shivaji Arts &        |
|                                    | Commerce College Amravati.                         |
| Resource Person                    | Smt. Neetatai Narendraji Bobdey                    |
|                                    | Best out of waste is the dream project of our      |
|                                    | beloved Neetatai Bobdey and Women                  |
|                                    | Empowerment Cell of G S College Khamgaon.          |
|                                    | Women Empowerment Cell of the college              |
|                                    | conducted an International online Exhibition cum   |
|                                    | virtual training on Best out of Waste during Late  |
|                                    | Bhausaheb Bobdey Memorial Week.                    |
|                                    | Online exhibition cum virtual training on best out |
|                                    | of waste was inaugurated by Dr. Murlidharji        |
|                                    | Chandekar sir, Dr. Subhashji Bobdey sir, Dr. D. S. |
|                                    | Talwankar sir, Smt. Neetatai Bobdey, Mrs. Harshal  |
|                                    | Jagdale (USA) and Dr. Monica Umak                  |
|                                    | Jaguale (USA) and DI. Wolfied Ullak                |