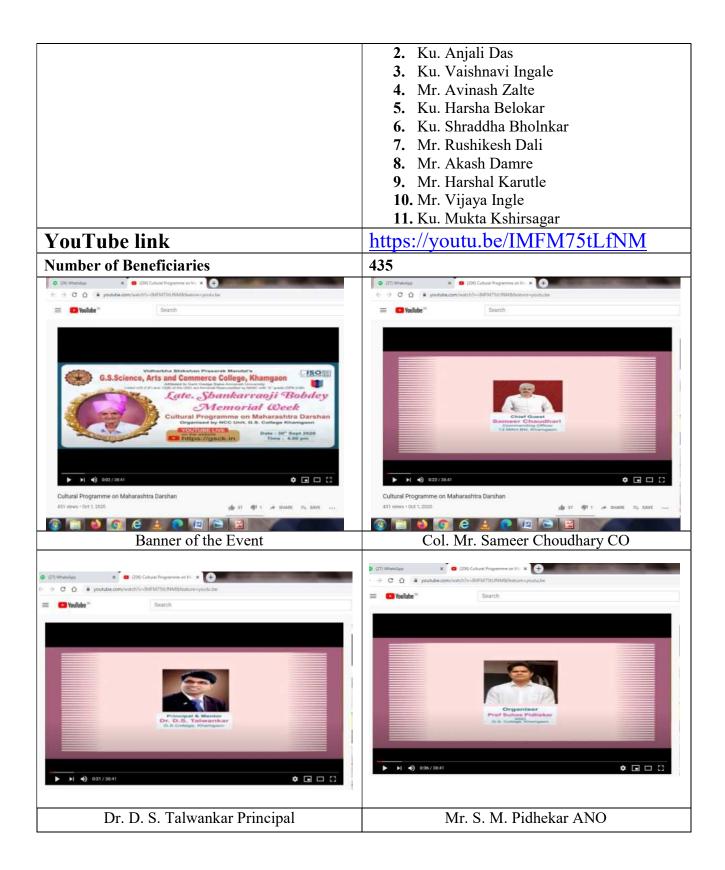

#### Maharashtra Darshan Drama

By - N.C.C. Cadets

Organizing Committee : Prof. S.M. Pidhekar, Ku. Rohini Dharamkar

| C 🖉 🛢 youtube.com/watch?v=kXP?yCUNgcs&feature=youtu.be |                                                                                                                                                                                                                                                                                                                                                                                                                                                                                                                                                                                                                                                                                                                                                                                                                                                                                                                                                                                                                                                                                                                                                                                          |
|--------------------------------------------------------|------------------------------------------------------------------------------------------------------------------------------------------------------------------------------------------------------------------------------------------------------------------------------------------------------------------------------------------------------------------------------------------------------------------------------------------------------------------------------------------------------------------------------------------------------------------------------------------------------------------------------------------------------------------------------------------------------------------------------------------------------------------------------------------------------------------------------------------------------------------------------------------------------------------------------------------------------------------------------------------------------------------------------------------------------------------------------------------------------------------------------------------------------------------------------------------|
| YouTube <sup>™</sup> Search                            | C      in youtube.com/watch/watCP/yCUMgodifeature=youtube     Variaba**     Search                                                                                                                                                                                                                                                                                                                                                                                                                                                                                                                                                                                                                                                                                                                                                                                                                                                                                                                                                                                                                                                                                                       |
| Yet was + Sep 23, 2027                                 | <complex-block>         View       View</complex-block> |
| Photographs                                            | s of the Event                                                                                                                                                                                                                                                                                                                                                                                                                                                                                                                                                                                                                                                                                                                                                                                                                                                                                                                                                                                                                                                                                                                                                                           |
| 5. Maharashtra Darshan Drama                           | Mr. S. M. Pidhekar (ANO NCC Unit)                                                                                                                                                                                                                                                                                                                                                                                                                                                                                                                                                                                                                                                                                                                                                                                                                                                                                                                                                                                                                                                                                                                                                        |
|                                                        | Ku. Dr. Rohini Dharamkar (ANO NCC Unit)                                                                                                                                                                                                                                                                                                                                                                                                                                                                                                                                                                                                                                                                                                                                                                                                                                                                                                                                                                                                                                                                                                                                                  |
| Chief Guest                                            | Col. Sameer Choudhary CO 13 <sup>th</sup> Maharashtra                                                                                                                                                                                                                                                                                                                                                                                                                                                                                                                                                                                                                                                                                                                                                                                                                                                                                                                                                                                                                                                                                                                                    |
|                                                        | NCC Battalion Khamgaon.                                                                                                                                                                                                                                                                                                                                                                                                                                                                                                                                                                                                                                                                                                                                                                                                                                                                                                                                                                                                                                                                                                                                                                  |
|                                                        | Dr. D. S. Talwankar, Principal G.S.College                                                                                                                                                                                                                                                                                                                                                                                                                                                                                                                                                                                                                                                                                                                                                                                                                                                                                                                                                                                                                                                                                                                                               |
|                                                        | Khamgaon,                                                                                                                                                                                                                                                                                                                                                                                                                                                                                                                                                                                                                                                                                                                                                                                                                                                                                                                                                                                                                                                                                                                                                                                |
| Brief Report of Activity                               | G.S college Khamgaon NCC unit has organized<br>a Cultural Event of Maharashtra Darshan on<br>30th Sept 2020 at 04.00pm on online Mode and<br>you tube channel.<br>Chief Guest of the event was Col.Sameir<br>Choudhary CO of 13 <sup>th</sup> Maharashtrat NCC<br>Battalion, President of the event was Dr. D. S.<br>Talwankar,Principal, G.S.College Khamgaon.<br>Ten NCC cadet of G S College unit took active<br>part in the cultural event throwing a light on<br>Maharashtra Darshan.<br>NCC cadet has been shown the Maharashtra<br>achievements, famous Personalities, Like<br>Dadasaheb Falke, Sportman Sachin Tendulkar,<br>Hokey Player Dhanraj Pillie, As will as they<br>thrown light on the glory of Maratha King<br>Chhatrapati Shivaji Maharaj by playing an act.<br>They alsogave the information of Maharashtra<br>Folk songs. The Event was covering the various<br>aspect of Maharashtra Culture.<br>ANO. Mr.Suhas Pidhekar, ANO Ku. Dr. Rohini<br>Dharamkar and NCC cadets took their sincere<br>efforts for success of the event. The following<br>NCC Cadets performed the cultural program.<br><b>1.</b> Ku. Harsha Deore                                         |