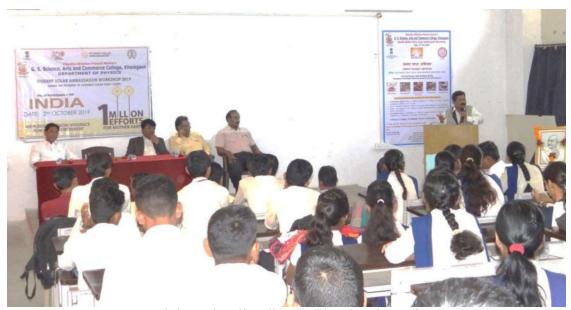

In the technical session Prof. Jayesh Tathed, Dr. Yogesh Mhaisagare, Prof. Ishwar Karale, Prof. Anjali Mawle, Prof. Nikhil Umbarkar helped the students to make a solar lamp.

Hon. Shri. Prashantji Kulkarni addressing the audience.