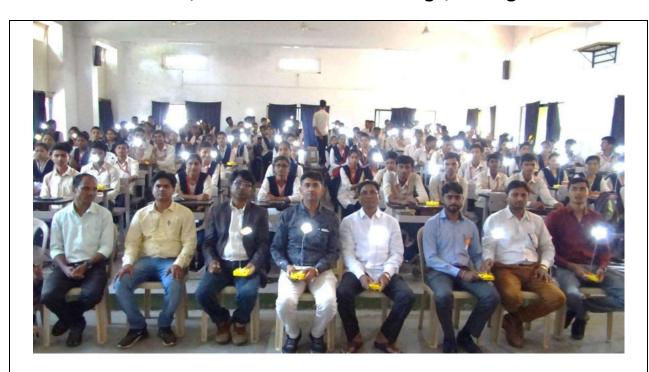

Dr. D. S. Tawankar & Prof. S. P. Hargunani guiding the students

Students assembling the solar lamp in technical session

Group Photo of Students and Staff with assembled solar lamp.

Certificate of appreciation for conducting workshop