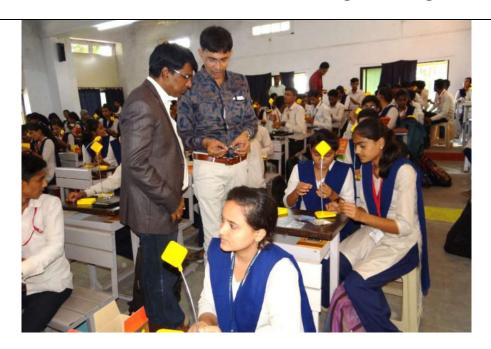

Dr. D. S. Tawankar & Prof. S. P. Hargunani guiding the students

Students assembling the solar lamp in technical session

Group Photo of Students and Staff with assembled solar lamp.

Certificate of appreciation for conducting workshop