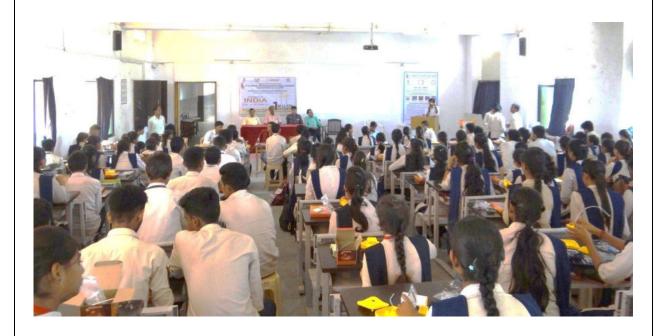

In the technical session Prof. Jayesh Tathed, Dr. Yogesh Mhaisagare, Prof. Ishwar Karale, Prof. Anjali Mawle, Prof. Nikhil Umbarkar helped the students to make a solar lamp.

Hon. Shri. Prashantji Kulkarni addressing the audience.