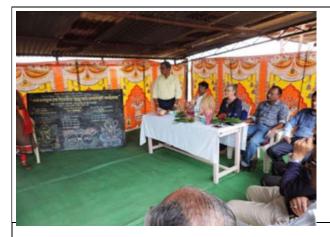

# **Department Of Zoology**

| Title of the Activity    | One Tree One Ganpati Idol 2019-20                                                                                                                                                                                                                                                                                                                                                                                                                                                                                                                                                                                                                                                                                                                                                                                                                                                                                                                                                                                                                                                                                                                                                                                                                                                                                                                                               |
|--------------------------|---------------------------------------------------------------------------------------------------------------------------------------------------------------------------------------------------------------------------------------------------------------------------------------------------------------------------------------------------------------------------------------------------------------------------------------------------------------------------------------------------------------------------------------------------------------------------------------------------------------------------------------------------------------------------------------------------------------------------------------------------------------------------------------------------------------------------------------------------------------------------------------------------------------------------------------------------------------------------------------------------------------------------------------------------------------------------------------------------------------------------------------------------------------------------------------------------------------------------------------------------------------------------------------------------------------------------------------------------------------------------------|
| Organizing Department    | Zoology Department and NSS                                                                                                                                                                                                                                                                                                                                                                                                                                                                                                                                                                                                                                                                                                                                                                                                                                                                                                                                                                                                                                                                                                                                                                                                                                                                                                                                                      |
| Date                     | 28 <sup>th</sup> Aug 2019                                                                                                                                                                                                                                                                                                                                                                                                                                                                                                                                                                                                                                                                                                                                                                                                                                                                                                                                                                                                                                                                                                                                                                                                                                                                                                                                                       |
| Venue                    | Botanical Garden                                                                                                                                                                                                                                                                                                                                                                                                                                                                                                                                                                                                                                                                                                                                                                                                                                                                                                                                                                                                                                                                                                                                                                                                                                                                                                                                                                |
| Guest/ Resource Persons  | Shri Sanjay Gurav ( Workshop Trainer )                                                                                                                                                                                                                                                                                                                                                                                                                                                                                                                                                                                                                                                                                                                                                                                                                                                                                                                                                                                                                                                                                                                                                                                                                                                                                                                                          |
| No of Beneficiaries      | Students 96 Teachers 07 Others 02                                                                                                                                                                                                                                                                                                                                                                                                                                                                                                                                                                                                                                                                                                                                                                                                                                                                                                                                                                                                                                                                                                                                                                                                                                                                                                                                               |
| Brief Report about event | The Eco-Friendly Soil Idol Making Workshop held G. S. College Khamgaon on 28 August 2019 was a significant step towards promoting sustainable and environmentally responsible practices during festive celebrations. By fostering skills, awareness and sense of responsibilities the workshop took a significant stapes towards a greener and more eco conscious future. It provides hands on experience in creating eco-friendly idols. Workshop inaugurated by Dr. D.S Talwankar principal of college. Chief Inaugurator Sau. Nitatai Bobade, Chief Guest of workshop Mr. Sanjay Gurav sir Arts Teacher A. K. National School is the Sculpture Artist and Expert of workshop. Workshop Coordinator Dr. G. B. kale HOD Zoology department. Special Guest Dr. M.O. Wankhade Workshop Coordinator Dr. G. B. kale provides the workshop information and providing additional information about environment. Workshop expert Mr Sanjay Gurav Demonstrated Step by Step Ecofriendly idol using soil Organic Adhesive and natural dyes. College Principal Dr. D.S. Talwankar Encourage the student and provide valuable information about soil making idol and environ ment protection. All the College Professor and Teaching and Non Teaching Staff are visited and encourage the student to making this soil making Ganesha Idols. Vote of thanks given by Prof. Suhas Pidhekar. |