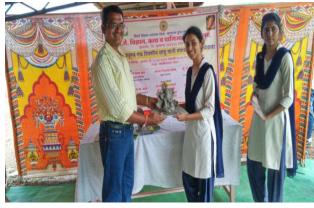

# **Department Of Zoology**

| Title of the Activity    | One Tree One Ganpati Idol 2019-20                                                                                                                                                                                                                                                                                                                                                                                                                                                                                                                                                                                                                                                                                                                                                                                                                                                                                                                                                                                                                                                                                                                                                                                                                                                                                                                                               |
|--------------------------|---------------------------------------------------------------------------------------------------------------------------------------------------------------------------------------------------------------------------------------------------------------------------------------------------------------------------------------------------------------------------------------------------------------------------------------------------------------------------------------------------------------------------------------------------------------------------------------------------------------------------------------------------------------------------------------------------------------------------------------------------------------------------------------------------------------------------------------------------------------------------------------------------------------------------------------------------------------------------------------------------------------------------------------------------------------------------------------------------------------------------------------------------------------------------------------------------------------------------------------------------------------------------------------------------------------------------------------------------------------------------------|
| Organizing Department    | Zoology Department and NSS                                                                                                                                                                                                                                                                                                                                                                                                                                                                                                                                                                                                                                                                                                                                                                                                                                                                                                                                                                                                                                                                                                                                                                                                                                                                                                                                                      |
| Date                     | 28 <sup>th</sup> Aug 2019                                                                                                                                                                                                                                                                                                                                                                                                                                                                                                                                                                                                                                                                                                                                                                                                                                                                                                                                                                                                                                                                                                                                                                                                                                                                                                                                                       |
| Venue                    | Botanical Garden                                                                                                                                                                                                                                                                                                                                                                                                                                                                                                                                                                                                                                                                                                                                                                                                                                                                                                                                                                                                                                                                                                                                                                                                                                                                                                                                                                |
| Guest/ Resource Persons  | Shri Sanjay Gurav ( Workshop Trainer )                                                                                                                                                                                                                                                                                                                                                                                                                                                                                                                                                                                                                                                                                                                                                                                                                                                                                                                                                                                                                                                                                                                                                                                                                                                                                                                                          |
| No of Beneficiaries      | Students 96 Teachers 07 Others 02                                                                                                                                                                                                                                                                                                                                                                                                                                                                                                                                                                                                                                                                                                                                                                                                                                                                                                                                                                                                                                                                                                                                                                                                                                                                                                                                               |
| Brief Report about event | The Eco-Friendly Soil Idol Making Workshop held G. S. College Khamgaon on 28 August 2019 was a significant step towards promoting sustainable and environmentally responsible practices during festive celebrations. By fostering skills, awareness and sense of responsibilities the workshop took a significant stapes towards a greener and more eco conscious future. It provides hands on experience in creating eco-friendly idols. Workshop inaugurated by Dr. D.S Talwankar principal of college. Chief Inaugurator Sau. Nitatai Bobade, Chief Guest of workshop Mr. Sanjay Gurav sir Arts Teacher A. K. National School is the Sculpture Artist and Expert of workshop. Workshop Coordinator Dr. G. B. kale HOD Zoology department. Special Guest Dr. M.O. Wankhade Workshop Coordinator Dr. G. B. kale provides the workshop information and providing additional information about environment. Workshop expert Mr Sanjay Gurav Demonstrated Step by Step Ecofriendly idol using soil Organic Adhesive and natural dyes. College Principal Dr. D.S. Talwankar Encourage the student and provide valuable information about soil making idol and environ ment protection. All the College Professor and Teaching and Non Teaching Staff are visited and encourage the student to making this soil making Ganesha Idols. Vote of thanks given by Prof. Suhas Pidhekar. |