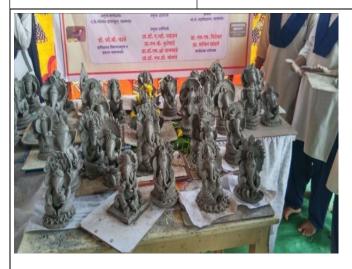

# **Department Of Zoology**

| Title of the Activity    | One Tree One Ganpati Idol 2019-20                                                                                                                                                                                                                                                                                                                                                                                                                                                                                                                                                                                                                                                                                                                                                                                                                                                                                                                                                                                                                                                                                                                                                                                                                                                                                                                                               |
|--------------------------|---------------------------------------------------------------------------------------------------------------------------------------------------------------------------------------------------------------------------------------------------------------------------------------------------------------------------------------------------------------------------------------------------------------------------------------------------------------------------------------------------------------------------------------------------------------------------------------------------------------------------------------------------------------------------------------------------------------------------------------------------------------------------------------------------------------------------------------------------------------------------------------------------------------------------------------------------------------------------------------------------------------------------------------------------------------------------------------------------------------------------------------------------------------------------------------------------------------------------------------------------------------------------------------------------------------------------------------------------------------------------------|
| Organizing Department    | Zoology Department and NSS                                                                                                                                                                                                                                                                                                                                                                                                                                                                                                                                                                                                                                                                                                                                                                                                                                                                                                                                                                                                                                                                                                                                                                                                                                                                                                                                                      |
| Date                     | 28 <sup>th</sup> Aug 2019                                                                                                                                                                                                                                                                                                                                                                                                                                                                                                                                                                                                                                                                                                                                                                                                                                                                                                                                                                                                                                                                                                                                                                                                                                                                                                                                                       |
| Venue                    | Botanical Garden                                                                                                                                                                                                                                                                                                                                                                                                                                                                                                                                                                                                                                                                                                                                                                                                                                                                                                                                                                                                                                                                                                                                                                                                                                                                                                                                                                |
| Guest/ Resource Persons  | Shri Sanjay Gurav ( Workshop Trainer )                                                                                                                                                                                                                                                                                                                                                                                                                                                                                                                                                                                                                                                                                                                                                                                                                                                                                                                                                                                                                                                                                                                                                                                                                                                                                                                                          |
| No of Beneficiaries      | Students 96 Teachers 07 Others 02                                                                                                                                                                                                                                                                                                                                                                                                                                                                                                                                                                                                                                                                                                                                                                                                                                                                                                                                                                                                                                                                                                                                                                                                                                                                                                                                               |
| Brief Report about event | The Eco-Friendly Soil Idol Making Workshop held G. S. College Khamgaon on 28 August 2019 was a significant step towards promoting sustainable and environmentally responsible practices during festive celebrations. By fostering skills, awareness and sense of responsibilities the workshop took a significant stapes towards a greener and more eco conscious future. It provides hands on experience in creating eco-friendly idols. Workshop inaugurated by Dr. D.S Talwankar principal of college. Chief Inaugurator Sau. Nitatai Bobade, Chief Guest of workshop Mr. Sanjay Gurav sir Arts Teacher A. K. National School is the Sculpture Artist and Expert of workshop. Workshop Coordinator Dr. G. B. kale HOD Zoology department. Special Guest Dr. M.O. Wankhade Workshop Coordinator Dr. G. B. kale provides the workshop information and providing additional information about environment. Workshop expert Mr Sanjay Gurav Demonstrated Step by Step Ecofriendly idol using soil Organic Adhesive and natural dyes. College Principal Dr. D.S. Talwankar Encourage the student and provide valuable information about soil making idol and environ ment protection. All the College Professor and Teaching and Non Teaching Staff are visited and encourage the student to making this soil making Ganesha Idols. Vote of thanks given by Prof. Suhas Pidhekar. |