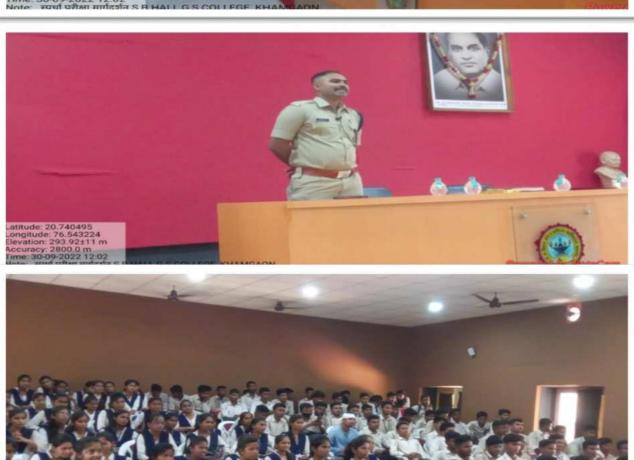

G. s. Science, Arts & Commerce College, Khamgaon organized G. K. Test on the occassion of Hindi Divas

| Title of the Activity    | Seminar in the topic : Guidance of MPSC/UPSC                                                                                                                                                                                                                                                                                                                                                                                                                                                                                                                                            |
|--------------------------|-----------------------------------------------------------------------------------------------------------------------------------------------------------------------------------------------------------------------------------------------------------------------------------------------------------------------------------------------------------------------------------------------------------------------------------------------------------------------------------------------------------------------------------------------------------------------------------------|
| Organizing Department    | Career Counseling & Placement Cell (Competitive Exam)                                                                                                                                                                                                                                                                                                                                                                                                                                                                                                                                   |
| Date                     | 30.09.2022                                                                                                                                                                                                                                                                                                                                                                                                                                                                                                                                                                              |
| Venue                    | Late. Shankarraoji Boadey Hall                                                                                                                                                                                                                                                                                                                                                                                                                                                                                                                                                          |
| Guest/ Resource Persons  | Shri. Shravan Datt (I.P.S.) Additional Superintendent, Khamgaon.                                                                                                                                                                                                                                                                                                                                                                                                                                                                                                                        |
| No of Beneficiaries      | Students 168 Teachers 07 Others 03                                                                                                                                                                                                                                                                                                                                                                                                                                                                                                                                                      |
| Brief Report about event | A Webinar organized by Career Counseling & Placement Cell on 30/09/2022 on the topic "Career opportunity" a details guidance provided by Shri. Shravan Datt (I.P.S.) Additional Superintendent, Khamgaon.  At the outset guest welcome by principal Dr. D.S. Talwankar Chairperson of program. The Vice Principal Dr. P.V. Ubale Introduce the chair person. The anchoring of the program conduct by Ku. Dhanashri Raut & Vote Of thanks Expressed by Ku. Vaishanvi Wakte.  Dr. A.V. Padghan , Dr. V.S. Atwar , Prof. S. M. Pidhekar & Miss Dr.Rohini Dharamkar Also Present in program |