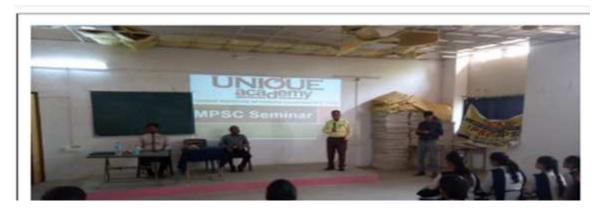

ege, Khamgaon Pays tributes to Chatrapati Shivaji Maharaj and Dr. Babasaheb Ambedkar. Then Quiz Started at 11.00 Am to 12.00 Pm. For one hour. In all there were 50 question each carry 2 marks? All three faculties' students participated in the quiz including Junior College. All the lectures was suspended for One hour. Result of the quiz is as follow.



#### CAREER KATTA GUIDANCE OF M PSC/ UPSC ON 24.03.2022

Webinar on the "Guidance of MPSC/UPSC On 24.03.2022 Dr. D.S. Talwankar Principal, G.S.College, Khamgaon was the chairperson of the program. Guest persons Mr. Sagar Wakode Director Unique Acadamy Pune Br. Khamgaon Venue at A.V. Theater G.S. College, khamgaon. 55 Students joined the webinar for all faculties. Dr. P.v. Ubale, Dr. Sp. Hargunani Prof. Raj Fate also present to the program.



Figure 1 Mr. Sagar Wakode, Shashwat Academy addressing students



Figure 2Students are attending the programme



Registration Linlk: <a href="https://forms.gle/Yr1difdx9TSYpoMD9">https://forms.gle/Yr1difdx9TSYpoMD9</a>

### **Meeting Recording Link:**

vote of thanks.

https://us02web.zoom.us/rec/share/BhIpwyfwYGEeQeXxuvV1kGRrbXXYtO0xAq7L9gZGdpGYMvNRusvxVvh8YO4wl6U.lv84KEbZzg QnmqZK

workshop. Co-coordinator of the 'Spardha Pariksha' Dr. J. D. Pore expressed a



#### Banner



Lokopchar 9 April 2021



#### **REPORT 2020-21**

#### https://www.niit.com/india/BFSI/Webinar/GSSAC

G S College and NIIT, Pune Organized webinar on G S Science Arts and Commerce College, Khamgaon, Maharashtra in association with NIIT Limited are jointly organizing this Webinar exclusively for their college st