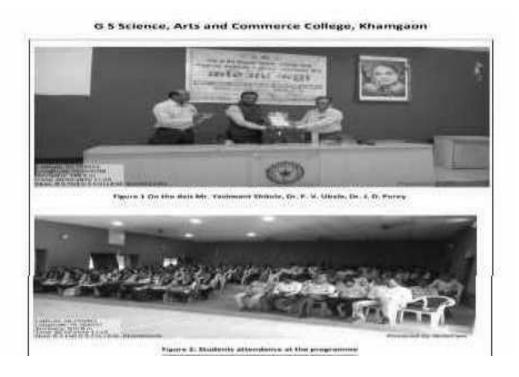

G. s. Science, Arts & Commerce College, Khamgaon organized G. K. Test on the occassion of Hindi Divas

| Title of the Activity    | Seminar in the topic : Guidance of MPSC/UPSC                                                                                                                                                                                                                                                                                                                                                                                                                                                                                                                                            |
|--------------------------|-----------------------------------------------------------------------------------------------------------------------------------------------------------------------------------------------------------------------------------------------------------------------------------------------------------------------------------------------------------------------------------------------------------------------------------------------------------------------------------------------------------------------------------------------------------------------------------------|
| Organizing Department    | Career Counseling & Placement Cell (Competitive Exam)                                                                                                                                                                                                                                                                                                                                                                                                                                                                                                                                   |
| Date                     | 30.09.2022                                                                                                                                                                                                                                                                                                                                                                                                                                                                                                                                                                              |
| Venue                    | Late. Shankarraoji Boadey Hall                                                                                                                                                                                                                                                                                                                                                                                                                                                                                                                                                          |
| Guest/ Resource Persons  | Shri. Shravan Datt (I.P.S.) Additional Superintendent, Khamgaon.                                                                                                                                                                                                                                                                                                                                                                                                                                                                                                                        |
| No of Beneficiaries      | Students 168 Teachers 07 Others 03                                                                                                                                                                                                                                                                                                                                                                                                                                                                                                                                                      |
| Brief Report about event | A Webinar organized by Career Counseling & Placement Cell on 30/09/2022 on the topic "Career opportunity" a details guidance provided by Shri. Shravan Datt (I.P.S.) Additional Superintendent, Khamgaon.  At the outset guest welcome by principal Dr. D.S. Talwankar Chairperson of program. The Vice Principal Dr. P.V. Ubale Introduce the chair person. The anchoring of the program conduct by Ku. Dhanashri Raut & Vote Of thanks Expressed by Ku. Vaishanvi Wakte.  Dr. A.V. Padghan , Dr. V.S. Atwar , Prof. S. M. Pidhekar & Miss Dr.Rohini Dharamkar Also Present in program |