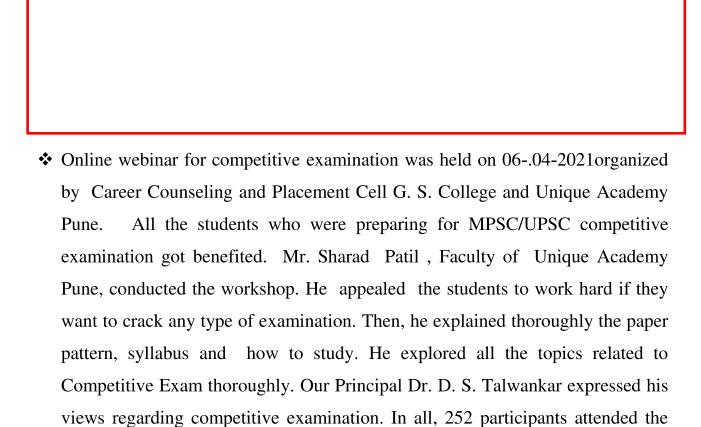

to 12.00 Pm. For one hour. In all there were 50 question each carry 2 marks? All three faculties' students participated in the quiz including Junior College. All the lectures was suspended for One hour. Result of the quiz is as follow.



#### CAREER KATTA GUIDANCE OF M PSC/ UPSC ON 24.03.2022

Webinar on the "Guidance of MPSC/UPSC On 24.03.2022 Dr. D.S. Talwankar Principal, G.S.College, Khamgaon was the chairperson of the program. Guest persons Mr. Sagar Wakode Director Unique Acadamy Pune Br. Khamgaon Venue at A.V. Theater G.S. College, khamgaon. 55 Students joined the webinar for all faculties. Dr. P.v. Ubale, Dr. Sp. Hargunani Prof. Raj Fate also present to the program.



Figure 1 Mr. Sagar Wakode, Shashwat Academy addressing students



Figure 2Students are attending the programme



Registration Linlk: <a href="https://forms.gle/Yr1difdx9TSYpoMD9">https://forms.gle/Yr1difdx9TSYpoMD9</a>

### **Meeting Recording Link:**

vote of thanks.

https://us02web.zoom.us/rec/share/BhIpwyfwYGEeQeXxuvV1kGRrbXXYtO0xAq7L9gZGdpGYMvNRusvxVvh8YO4wl6U.lv84KEbZzg QnmqZK

workshop. Co-coordinator of the 'Spardha Pariksha' Dr. J. D. Pore expressed a



#### Banner



Lokopchar 9 April 2021



#### **REPORT 2020-21**

#### https://www.niit.com/india/BFSI/Webinar/GSSAC

G S College and NIIT, Pune Organized webinar on G S Science Arts and Commerce College, Khamgaon, Maharashtra in association with NIIT Limited are jointly organizing this Webinar exclusively for their college students. This drive will focus on Career Opportunities in Banking & Financial Institutions.

Speakers will cover two