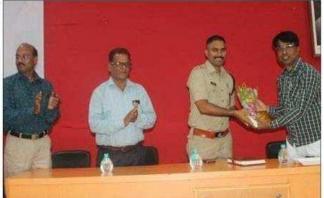

G. s. Science, Arts & Commerce College, Khamgaon organized G. K. Test on the occassion of Hindi Divas

| Title of the Activity    | Seminar in the topic : Guidance of MPSC/UPSC                                                                                                                                                                                                                                                                                                                                                                                                                                                                                                                                            |
|--------------------------|-----------------------------------------------------------------------------------------------------------------------------------------------------------------------------------------------------------------------------------------------------------------------------------------------------------------------------------------------------------------------------------------------------------------------------------------------------------------------------------------------------------------------------------------------------------------------------------------|
| Organizing Department    | Career Counseling & Placement Cell (Competitive Exam)                                                                                                                                                                                                                                                                                                                                                                                                                                                                                                                                   |
| Date                     | 30.09.2022                                                                                                                                                                                                                                                                                                                                                                                                                                                                                                                                                                              |
| Venue                    | Late. Shankarraoji Boadey Hall                                                                                                                                                                                                                                                                                                                                                                                                                                                                                                                                                          |
| Guest/ Resource Persons  | Shri. Shravan Datt (I.P.S.) Additional Superintendent, Khamgaon.                                                                                                                                                                                                                                                                                                                                                                                                                                                                                                                        |
| No of Beneficiaries      | Students 168 Teachers 07 Others 03                                                                                                                                                                                                                                                                                                                                                                                                                                                                                                                                                      |
| Brief Report about event | A Webinar organized by Career Counseling & Placement Cell on 30/09/2022 on the topic "Career opportunity" a details guidance provided by Shri. Shravan Datt (I.P.S.) Additional Superintendent, Khamgaon.  At the outset guest welcome by principal Dr. D.S. Talwankar Chairperson of program. The Vice Principal Dr. P.V. Ubale Introduce the chair person. The anchoring of the program conduct by Ku. Dhanashri Raut & Vote Of thanks Expressed by Ku. Vaishanvi Wakte.  Dr. A.V. Padghan , Dr. V.S. Atwar , Prof. S. M. Pidhekar & Miss Dr.Rohini Dharamkar Also Present in program |