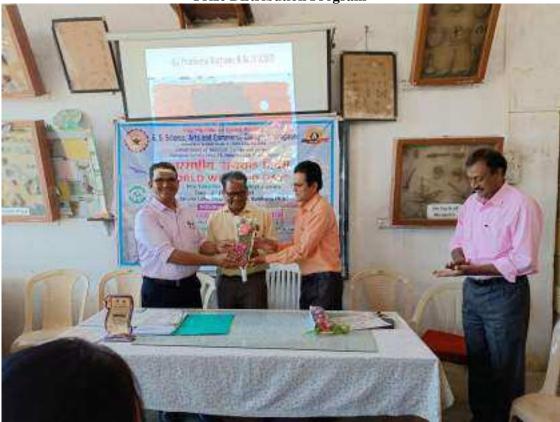

#### G. S. Science, Arts and Commerce College, Khamgaon Dist.Buldana STUDENT DEVELOPMENT COMMITTEE DEPARTMENT OF ZOOLOGY REPORT OF THE ACTIVITY (अहवाल)

| • Note cam Lite         • Note cam Lite         • Note cam Lite         • Lande 200 7280667*         • Constude 76: 5638663*         • Date: 09/18/2022 11:51 am         • Accuracy: 104.1 meter         • Trime zone: 15T         • Note exclana: worl G.S. College Khampson         • स्पर्धेचे उदघाटन करतांना मा. दादासाहेब बोबडे | <image/>                                       |
|--------------------------------------------------------------------------------------------------------------------------------------------------------------------------------------------------------------------------------------------------------------------------------------------------------------------------------------|------------------------------------------------|
| <image/>                                                                                                                                                                                                                                                                                                                             | परीक्षांचे स्वागत करतांना मा अशोकजी झुनझुनवाला |