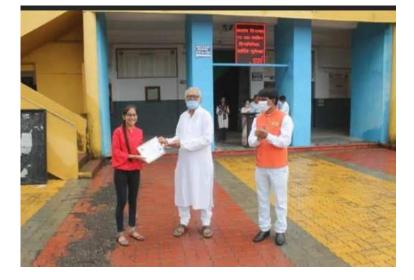

#### G. S. Science, Arts and Commerce College, Khamgaon Dist.Buldana STUDENT DEVELOPMENT COMMITTEE DEPARTMENT OF ZOOLOGY REPORT OF THE ACTIVITY (अहवाल)

| • Note cam Lite         • Note cam Lite         • Note cam Lite         • Lande 200 7280667*         • Constude 76: 5638663*         • Date: 09/18/2022 11:51 am         • Accuracy: 104.1 meter         • Trime zone: 15T         • Note exclana: worl G.S. College Khampson         • स्पर्धेचे उदघाटन करतांना मा. दादासाहेब बोबडे | <image/>                                       |
|--------------------------------------------------------------------------------------------------------------------------------------------------------------------------------------------------------------------------------------------------------------------------------------------------------------------------------------|------------------------------------------------|
| <image/>                                                                                                                                                                                                                                                                                                                             | परीक्षांचे स्वागत करतांना मा अशोकजी झुनझुनवाला |