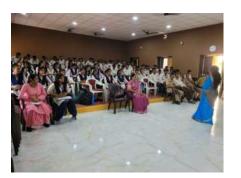

#### G. S. Science, Arts and Commerce College, Khamgaon Dist.Buldana STUDENT DEVELOPMENT COMMITTEE DEPARTMENT OF ZOOLOGY REPORT OF THE ACTIVITY (अहवाल)

| • Note cam Lite         • Note cam Lite         • Note cam Lite         • Lande 200 7280667*         • Constude 76: 5638663*         • Date: 09/18/2022 11:51 am         • Accuracy: 104.1 meter         • Trime zone: 15T         • Note exclana: worl G.S. College Khampson         • स्पर्धेचे उदघाटन करतांना मा. दादासाहेब बोबडे | <image/>                                       |
|--------------------------------------------------------------------------------------------------------------------------------------------------------------------------------------------------------------------------------------------------------------------------------------------------------------------------------------|------------------------------------------------|
| <image/>                                                                                                                                                                                                                                                                                                                             | परीक्षांचे स्वागत करतांना मा अशोकजी झुनझुनवाला |