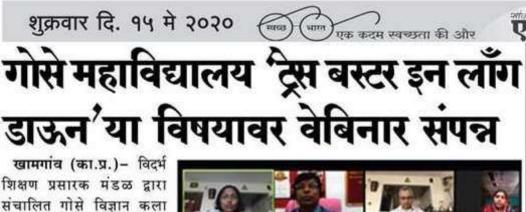

The workshop started at 9.30 a.m. and concluded at 11.40 a.m. and He appealed the audiences to make sincere attempts to imbibe the teachings of the swamiji and lead a life of simplicity and purity; it consequently leads to acquire concentration and strength of mind. It not only sharpens but purifies the intellect.

The Hon'ble Principal Dr. Dhananjayji Talwankar Presiding over the programme, delivered his presidential address.

The programme began with Sri Sharada Stavan and concluded with Vande-Mataram.



Workshop Dated 24-1-2020

On the dais there is Rev. Swami Tanmayanandaji Maharaj and Principal Dr. Dhananjayji Talwankar delivering his presidential address.



S. S. Muley

awos

Activity In charge

Principal

#### 10.Stress buster Seminar on backround of COVID 19 by Dr Meena Bobdey



घरीच रहा असा संदेश दिला. या वेबिनार ला मोठ्या संख्येने विद्यार्थी व प्राध्यापक जोडले गेले होते. विदर्भ शिक्षण प्रसारक मंडळाचे अध्यक्ष दादासाहेब बोबडे व सचिव प्रशांतजीबोबडे , महाविद्यालयाचे प्राचार्य डॉ. डी एस तळवणकर यांच्या प्रयत्नातून हा वेबिनार आयोजित करण्यात आला होता. हा वेबिनार यशस्वी करण्याकरिता करियर कौन्सिलिंग सेलचे समन्वयक डॉ. व्ही एस आठवर.व डॉ. पृथ्वीराज ठाकूर यांनी परिश्रम घेतले.

इन लॉंग डाऊन' या विषयावर प्रात्यक्षिक व सखोल मार्गदर्शन केले. दिवसभर घरी राहून विद्यार्थी कंटाळले असावे या दृष्टिकोनातून त्यांनी आपला वेळ कसा सदुपयोगी लावावा या अनुषंगानेदररोज व्यायाम करावा व आपल्या अभ्यासाकडे लक्ष केंद्रित करावे त्याच्यामुळे आपला वेळ वाया जाणार नाही आणि संपूर्ण जगामधूनकोरोना निघून जाईल व आपण नवीन ऊर्जेने आपल्या कामाला सुरवात करू.अशा तन्हेने त्यांनी विद्यार्थ्यांचे मन जिंकले व त्यांना