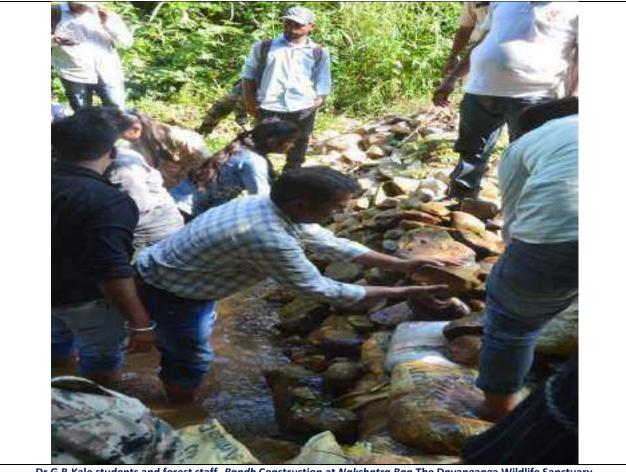

| 100<br>Martine<br>Aphanet                                     | MACONTRACTOR |                      | Stand App.<br>St. (1979-bytes)<br>Starf 1984-based<br>Starf 1984-based<br>Starford Apple 1984<br>Starford Apple 1984<br>Star |









## Glimpses of the Wild Life Week -2022









College staff, Students and Forest Staff



Dr Subhashrao Bobdey, President, VSP, Mandal, Khamgaon addressing the audience.





Dr G.B.Kale while Introductory Speech of the Program





Dr G.B.Kale students and forest staff -Bandh Construction at Nakshatra Ban, The Dnyanganga Wildlife Sanctuary



Dr G.B.Kale students and forest staff -Bandh Construction at Nakshatra Ban, The Dnyanganga Wildlife Sanctuary











G S Science, Arts and Commerce College, Khamgaon Theolthe event: Inauguration of why Life Week 2022. Date: 01/10/2022 venue: AN. Theotre List-of participants Mobile No. Name of the participant **Class**/ Designation Signature 5N 932264221 Sin ligar B-SC-TLOR Ventur A. chapade 845987632 Ronpit B. SC. I [C. P. P] Rushivesh S. Bonait 8605410364 Viver V. Jachas BISGIECEMI Viewhall 8261925632 Jacar BS MADY BOY BISELABY 189 Shintern A. Wentchade B-SC I (CBM) Silling the 93564211 8459862984 Chefan N. Banait B. Sct (CBZ) CN20c0L 7035150906 M. Anas Nabra M. Ana B-SC E CCBZ M. PINOS Adityo solyogy colock highly solyogy Ingle Adityo G. Polyonit Ingle 8177000425 BISE T CONT A BOLD