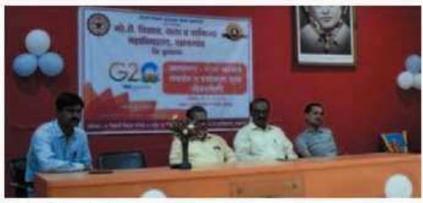

### REPORT OF THE ACTIVITY (अहवाल)

विदर्भ शिक्षण प्रसारक मंडळ द्वारा संचालित गो.से. विज्ञान ,कला व वाणिज्य महाविद्यालय, खामगांव जि. बुलढाणा पिन ४४४३०३ संत गाडगे बाबा अमरावती विद्यापीठ ,अमरावती संलग्नित स्पर्धेचा विषय : "संविधानिक मूल्यांपेक्षा मूलतत्त्ववादी विचारधारा प्रभावी ठरत आहे". स्पर्धेचे ठिकाण : स्व . शंकररावजी बोबडे सभागृह, गो.से. महाविद्यालय, खामगांव जि. बुलढाणा पिन ४४४३०३ दिनांक व वेळ û रविवार दि . १८ सप्टेंबर २०२२ वेळ : सकाळी ठीक १०:३० वा

| Title of the Activity        | स्व. शंकररावजी बोबडे स्मृती राज्यस्तरीय आंतरमहाविद्यालयीन वादविवाद स्पर्धा<br>स्पर्धेचा विषय ः "संविधानिक मूल्यांपेक्षा मूलतत्त्ववादी विचारधारा प्रभावी ठरत आहे".                                                                                                                                                                                                                                                                                                                                                                                                                                                                                                                                                                                                                                                                                                                                                                                                                                                                                                                                                                                                                                                                                                                                                                                                                                                                                                                                                                                                                                                                                                                                                                                                                                                                                                                                                                                                                                                                                                  |
|------------------------------|--------------------------------------------------------------------------------------------------------------------------------------------------------------------------------------------------------------------------------------------------------------------------------------------------------------------------------------------------------------------------------------------------------------------------------------------------------------------------------------------------------------------------------------------------------------------------------------------------------------------------------------------------------------------------------------------------------------------------------------------------------------------------------------------------------------------------------------------------------------------------------------------------------------------------------------------------------------------------------------------------------------------------------------------------------------------------------------------------------------------------------------------------------------------------------------------------------------------------------------------------------------------------------------------------------------------------------------------------------------------------------------------------------------------------------------------------------------------------------------------------------------------------------------------------------------------------------------------------------------------------------------------------------------------------------------------------------------------------------------------------------------------------------------------------------------------------------------------------------------------------------------------------------------------------------------------------------------------------------------------------------------------------------------------------------------------|
| Organizing Department        | Student Development Committee & Department of Zoology                                                                                                                                                                                                                                                                                                                                                                                                                                                                                                                                                                                                                                                                                                                                                                                                                                                                                                                                                                                                                                                                                                                                                                                                                                                                                                                                                                                                                                                                                                                                                                                                                                                                                                                                                                                                                                                                                                                                                                                                              |
| Date                         | १८ सप्टेंबर २०२२                                                                                                                                                                                                                                                                                                                                                                                                                                                                                                                                                                                                                                                                                                                                                                                                                                                                                                                                                                                                                                                                                                                                                                                                                                                                                                                                                                                                                                                                                                                                                                                                                                                                                                                                                                                                                                                                                                                                                                                                                                                   |
| Venue                        | स्व . शंकररावजी बोबडे सभागृह, गो.से. महाविद्यालय, खामगांव जि. बुलढाणा पिन ४४४३०३                                                                                                                                                                                                                                                                                                                                                                                                                                                                                                                                                                                                                                                                                                                                                                                                                                                                                                                                                                                                                                                                                                                                                                                                                                                                                                                                                                                                                                                                                                                                                                                                                                                                                                                                                                                                                                                                                                                                                                                   |
| Guest/ Resource Persons      | डॉ. विनोद गायकवाड, डॉ. नामदेव ढाले आणि डॉ. हरिदास आखरे                                                                                                                                                                                                                                                                                                                                                                                                                                                                                                                                                                                                                                                                                                                                                                                                                                                                                                                                                                                                                                                                                                                                                                                                                                                                                                                                                                                                                                                                                                                                                                                                                                                                                                                                                                                                                                                                                                                                                                                                             |
| No of Beneficiaries          | Students:74 Teachers:10 Others:05                                                                                                                                                                                                                                                                                                                                                                                                                                                                                                                                                                                                                                                                                                                                                                                                                                                                                                                                                                                                                                                                                                                                                                                                                                                                                                                                                                                                                                                                                                                                                                                                                                                                                                                                                                                                                                                                                                                                                                                                                                  |
| Brief Report About the Event | दिनांक १८सप्टेंबर २०२२ रोजी स्व. शंकररावजी बोबडे स्मृती सप्ताहांतर्गत व महाविद्यालयाचा "अमृत महोत्सव" याचे<br>औचित्य साधून, "संविधानिक मूल्यांपेक्षा मूलतत्त्ववादी विचारधारा प्रभावी ठरत आहे" या विषयावर राज्यस्तरीय आंतर -<br>महाविद्यालयीन वादविवाद स्पर्धा संपन्न झाली. स्पर्धेच्या उद्घाटन सोहळ्याकरता विदर्भ शिक्षण प्रसारक मंडळाचे<br>अध्यक्ष डॉ. सुभाषराव बोबडे,प्रमुख पाहुणे श्री नरेंद्र तांबट तर कार्यक्रमाचे अध्यक्षस्थानी महाविद्यालयाचे प्राचार्य डॉ.<br>डी. एस. तळवणकर हे होते. कार्यक्रमाचे सूत्रसंचालन प्रा. विक्रम मोरे यांनी तर आभारप्रदर्शन डॉ. एम . ओ . वानखडे<br>यांनी केले. स्पर्धेकरिता राज्याच्या विविध विद्यापीठामधून सुमारे २७ विद्यार्थी- विद्यार्थिनीनी सहभाग नोंदविला.<br>स्पर्धेकरिता परीक्षक म्हणून ग .भी . मुरारका महाविद्यालय, शेगाव येथील डॉ. विनोद गायकवाड, जिजामाता<br>महाविद्यालय, बुलढाणा येथील डॉ . नामदेव ढाले आणि कोकिळाबाई गावंडे महाविद्यालय, दर्यापूर जिल्हा अमरावती<br>येथून डॉ. हरिदास आखरे हे होते.<br>कार्यक्रमाचे प्रास्ताविक करतांना स्पर्धेचे समन्वयक डॉ. जी. बी. काळे यांनी सांगितले की, केवळ भारतातच नव्हे संपूर्ण<br>जगामध्ये लोकशाहीच्या विचारांची पायमल्ली होत आहे. काही विशिष्ट पक्ष- संघटना आपल्या विशिष्ट ध्येय<br>प्राप्तीकरिता समाजा-समाजामध्ये भध्ये तसेच प्रदेशांमध्ये असामंजस्य पसरवण्याचे कार्य करीत आहेत. भारत सुद्धा<br>याला अपवाद नाही. भारतामध्ये आपण अनादी काळापासून विविध जाती-धर्माच्या, पंथाचे लोक गुण्यागोविंदाने नांदत<br>आलो आहोत. परंतु गेल्या काही काळामध्ये भारतीय संविधानाच्या मूळ उद्दिष्टांनाच ठेच पोचविण्याचे काम होत आहे.<br>महाविद्यालयीन विद्यार्थ्यांना संविधानातील मूल्यांचे नीट आकलन व्हावे, त्यांची एका व्यासपीठावर चर्चा व्हावी,<br>याकरिता आपण ही स्पर्धा आयोजित केलेली आहे.<br>स्पर्धेचे प्रथम बक्षीस रु ६००००/- यशवंत महाविद्यालय, नांदेड येथील श्री साईनाथ महाद्वाड;द्वितीय बक्षीस रु ४००००/-विधी<br>महाविद्यालय,अकोला येथील कु. वैष्णवी हगोने ; तृतीय बक्षीस रु २०००/- आर. एस. मुंडले महाविद्यालय ,नागपूर येथील<br>श्री आशुतोष तिवारी; यांनी तर प्रोत्साहनपर प्रत्येकी रु १०००/- अनुक्रमे अमरावती येथील अभय तायडे व एम. पी. लॉ<br>कॉलेज ,औरंगाबाद यांनी पटकाविले . |