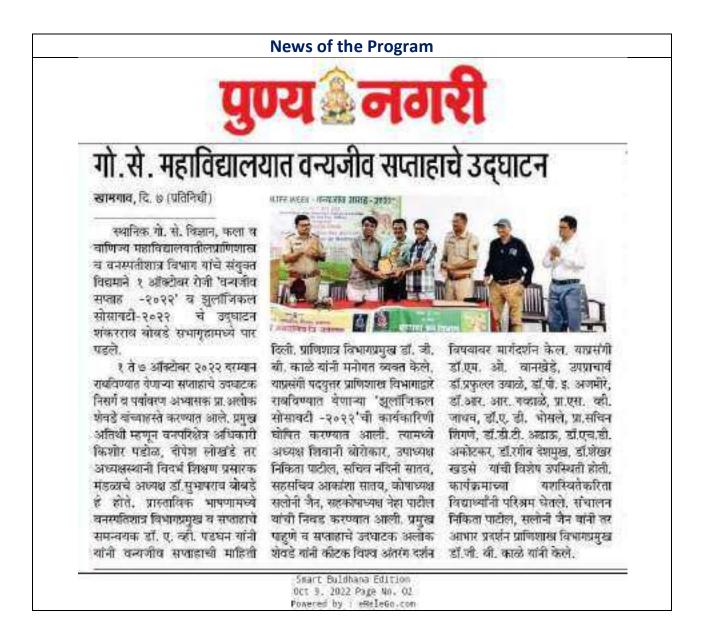

कृपया आपल्या महाविद्यालयातील दोन विद्यार्थ्यांचा (एक संघ) कार्यक्रम पत्रिकेत दिलेल्या विषयाच्या अनुषंगाने वादविवाद स्पर्धेसाठी पाठवावे ही नम्र विनंती.

| Title of the Activity   | One-Day District Level Personality Development Workshop                                                                   |
|-------------------------|---------------------------------------------------------------------------------------------------------------------------|
| Organizing Department   | Swami Vivekananda Studies Centre                                                                                          |
| Date                    | 09/10/2022                                                                                                                |
| Venue                   | G. S. Science, Arts and Commerce College, Khamgaon                                                                        |
| Guest/ Resource Persons | <ol> <li>H.H. Swami Jnanagamyanandaji Maharaj, RKM; Nagpur</li> <li>Hon'ble Shri Prashantaji Pupple, RKM; Pune</li> </ol> |
| No of Beneficiaries     | Students - 117, Teachers - 03, Others - 6                                                                                 |