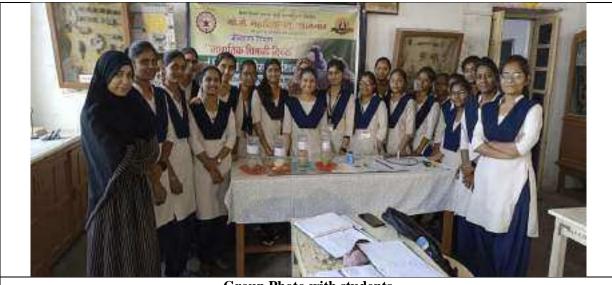

| Title of the Activity        | स्व. शंकररावजी बोबडे स्मृती राज्यस्तरीय आंतरमहाविद्यालयीन वादविवाद स्पर्धा<br>स्पर्धेचा विषय ः "संविधानिक मूल्यांपेक्षा मूलतत्त्ववादी विचारधारा प्रभावी ठरत आहे".                                                                                                                                                                                                                                                                                                                                                                                                                                                                                                                                                                                                                                                                                                                                                                                                                                                                                                                                                                                                                                                                                                                                                                                                                                                                                                                                                                                                                                                                                                                                                                                                                                                                                                                                                                                                                                                                                                  |
|------------------------------|--------------------------------------------------------------------------------------------------------------------------------------------------------------------------------------------------------------------------------------------------------------------------------------------------------------------------------------------------------------------------------------------------------------------------------------------------------------------------------------------------------------------------------------------------------------------------------------------------------------------------------------------------------------------------------------------------------------------------------------------------------------------------------------------------------------------------------------------------------------------------------------------------------------------------------------------------------------------------------------------------------------------------------------------------------------------------------------------------------------------------------------------------------------------------------------------------------------------------------------------------------------------------------------------------------------------------------------------------------------------------------------------------------------------------------------------------------------------------------------------------------------------------------------------------------------------------------------------------------------------------------------------------------------------------------------------------------------------------------------------------------------------------------------------------------------------------------------------------------------------------------------------------------------------------------------------------------------------------------------------------------------------------------------------------------------------|
| Organizing Department        | Student Development Committee & Department of Zoology                                                                                                                                                                                                                                                                                                                                                                                                                                                                                                                                                                                                                                                                                                                                                                                                                                                                                                                                                                                                                                                                                                                                                                                                                                                                                                                                                                                                                                                                                                                                                                                                                                                                                                                                                                                                                                                                                                                                                                                                              |
| Date                         | १८ सप्टेंबर २०२२                                                                                                                                                                                                                                                                                                                                                                                                                                                                                                                                                                                                                                                                                                                                                                                                                                                                                                                                                                                                                                                                                                                                                                                                                                                                                                                                                                                                                                                                                                                                                                                                                                                                                                                                                                                                                                                                                                                                                                                                                                                   |
| Venue                        | स्व . शंकररावजी बोबडे सभागृह, गो.से. महाविद्यालय, खामगांव जि. बुलढाणा पिन ४४४३०३                                                                                                                                                                                                                                                                                                                                                                                                                                                                                                                                                                                                                                                                                                                                                                                                                                                                                                                                                                                                                                                                                                                                                                                                                                                                                                                                                                                                                                                                                                                                                                                                                                                                                                                                                                                                                                                                                                                                                                                   |
| Guest/ Resource Persons      | डॉ. विनोद गायकवाड, डॉ. नामदेव ढाले आणि डॉ. हरिदास आखरे                                                                                                                                                                                                                                                                                                                                                                                                                                                                                                                                                                                                                                                                                                                                                                                                                                                                                                                                                                                                                                                                                                                                                                                                                                                                                                                                                                                                                                                                                                                                                                                                                                                                                                                                                                                                                                                                                                                                                                                                             |
| No of Beneficiaries          | Students:74 Teachers:10 Others:05                                                                                                                                                                                                                                                                                                                                                                                                                                                                                                                                                                                                                                                                                                                                                                                                                                                                                                                                                                                                                                                                                                                                                                                                                                                                                                                                                                                                                                                                                                                                                                                                                                                                                                                                                                                                                                                                                                                                                                                                                                  |
| Brief Report About the Event | दिनांक १८सप्टेंबर २०२२ रोजी स्व. शंकररावजी बोबडे स्मृती सप्ताहांतर्गत व महाविद्यालयाचा "अमृत महोत्सव" याचे<br>औचित्य साधून, "संविधानिक मूल्यांपेक्षा मूलतत्त्ववादी विचारधारा प्रभावी ठरत आहे" या विषयावर राज्यस्तरीय आंतर -<br>महाविद्यालयीन वादविवाद स्पर्धा संपन्न झाली. स्पर्धेच्या उद्घाटन सोहळ्याकरता विदर्भ शिक्षण प्रसारक मंडळाचे<br>अध्यक्ष डॉ. सुभाषराव बोबडे,प्रमुख पाहुणे श्री नरेंद्र तांबट तर कार्यक्रमाचे अध्यक्षस्थानी महाविद्यालयाचे प्राचार्य डॉ.<br>डी. एस. तळवणकर हे होते. कार्यक्रमाचे सूत्रसंचालन प्रा. विक्रम मोरे यांनी तर आभारप्रदर्शन डॉ. एम . ओ . वानखडे<br>यांनी केले. स्पर्धेकरिता राज्याच्या विविध विद्यापीठामधून सुमारे २७ विद्यार्थी- विद्यार्थिनीनी सहभाग नोंदविला.<br>स्पर्धेकरिता परीक्षक म्हणून ग .भी . मुरारका महाविद्यालय, शेगाव येथील डॉ. विनोद गायकवाड, जिजामाता<br>महाविद्यालय, बुलढाणा येथील डॉ . नामदेव ढाले आणि कोकिळाबाई गावंडे महाविद्यालय, दर्यापूर जिल्हा अमरावती<br>येथून डॉ. हरिदास आखरे हे होते.<br>कार्यक्रमाचे प्रास्ताविक करतांना स्पर्धेचे समन्वयक डॉ. जी. बी. काळे यांनी सांगितले की, केवळ भारतातच नव्हे संपूर्ण<br>जगामध्ये लोकशाहीच्या विचारांची पायमल्ली होत आहे. काही विशिष्ट पक्ष- संघटना आपल्या विशिष्ट ध्येय<br>प्राप्तीकरिता समाजा-समाजामध्ये भध्ये तसेच प्रदेशांमध्ये असामंजस्य पसरवण्याचे कार्य करीत आहेत. भारत सुद्धा<br>याला अपवाद नाही. भारतामध्ये आपण अनादी काळापासून विविध जाती-धर्माच्या, पंथाचे लोक गुण्यागोविंदाने नांदत<br>आलो आहोत. परंतु गेल्या काही काळामध्ये भारतीय संविधानाच्या मूळ उद्दिष्टांनाच ठेच पोचविण्याचे काम होत आहे.<br>महाविद्यालयीन विद्यार्थ्यांना संविधानातील मूल्यांचे नीट आकलन व्हावे, त्यांची एका व्यासपीठावर चर्चा व्हावी,<br>याकरिता आपण ही स्पर्धा आयोजित केलेली आहे.<br>स्पर्धेचे प्रथम बक्षीस रु ६००००/- यशवंत महाविद्यालय, नांदेड येथील श्री साईनाथ महाद्वाड;द्वितीय बक्षीस रु ४००००/-विधी<br>महाविद्यालय,अकोला येथील कु. वैष्णवी हगोने ; तृतीय बक्षीस रु २०००/- आर. एस. मुंडले महाविद्यालय ,नागपूर येथील<br>श्री आशुतोष तिवारी; यांनी तर प्रोत्साहनपर प्रत्येकी रु १०००/- अनुक्रमे अमरावती येथील अभय तायडे व एम. पी. लॉ<br>कॉलेज ,औरंगाबाद यांनी पटकाविले . |