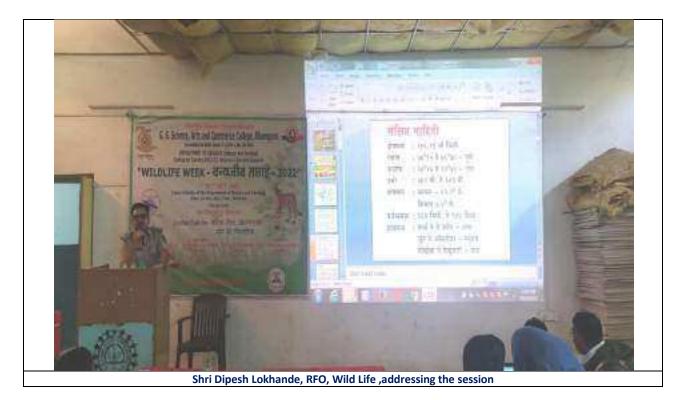

कृपया आपल्या महाविद्यालयातील दोन विद्यार्थ्यांचा (एक संघ) कार्यक्रम पत्रिकेत दिलेल्या विषयाच्या अनुषंगाने वादविवाद स्पर्धेसाठी पाठवावे ही नम्र विनंती.

| Title of the Activity   | One-Day District Level Personality Development Workshop                                                                   |
|-------------------------|---------------------------------------------------------------------------------------------------------------------------|
| Organizing Department   | Swami Vivekananda Studies Centre                                                                                          |
| Date                    | 09/10/2022                                                                                                                |
| Venue                   | G. S. Science, Arts and Commerce College, Khamgaon                                                                        |
| Guest/ Resource Persons | <ol> <li>H.H. Swami Jnanagamyanandaji Maharaj, RKM; Nagpur</li> <li>Hon'ble Shri Prashantaji Pupple, RKM; Pune</li> </ol> |
| No of Beneficiaries     | Students - 117, Teachers - 03, Others - 6                                                                                 |