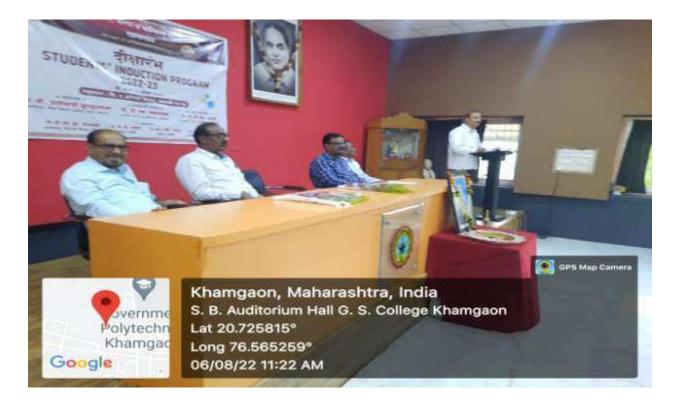

#### G. S. Science, Arts and Commerce College, Khamgaon Dist.Buldana STUDENT DEVELOPMENT COMMITTEE DEPARTMENT OF ZOOLOGY REPORT OF THE ACTIVITY (अहवाल)

| • Note cam Lite         • Note cam Lite         • Note cam Lite         • Lande 200 7280667*         • Constude 76: 5638663*         • Date: 09/18/2022 11:51 am         • Accuracy: 104.1 meter         • Trime zone: 15T         • Note exclana: worl G.S. College Khampson         • स्पर्धेचे उदघाटन करतांना मा. दादासाहेब बोबडे | <image/>                                       |
|--------------------------------------------------------------------------------------------------------------------------------------------------------------------------------------------------------------------------------------------------------------------------------------------------------------------------------------|------------------------------------------------|
| <image/>                                                                                                                                                                                                                                                                                                                             | परीक्षांचे स्वागत करतांना मा अशोकजी झुनझुनवाला |