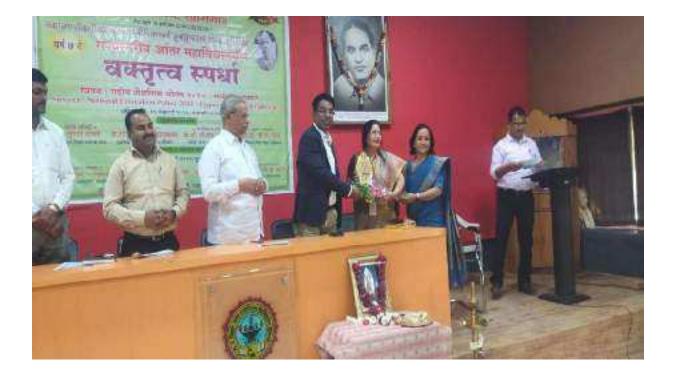

| Title of the Activity        | स्व. शंकररावजी बोबडे स्मृती राज्यस्तरीय आंतरमहाविद्यालयीन वादविवाद स्पर्धा<br>स्पर्धेचा विषय ः "संविधानिक मूल्यांपेक्षा मूलतत्त्ववादी विचारधारा प्रभावी ठरत आहे".                                                                                                                                                                                                                                                                                                                                                                                                                                                                                                                                                                                                                                                                                                                                                                                                                                                                                                                                                                                                                                                                                                                                                                                                                                                                                                                                                                                                                                                                                                                                                                                                                                                                                                                                                                                                                                                                                                  |
|------------------------------|--------------------------------------------------------------------------------------------------------------------------------------------------------------------------------------------------------------------------------------------------------------------------------------------------------------------------------------------------------------------------------------------------------------------------------------------------------------------------------------------------------------------------------------------------------------------------------------------------------------------------------------------------------------------------------------------------------------------------------------------------------------------------------------------------------------------------------------------------------------------------------------------------------------------------------------------------------------------------------------------------------------------------------------------------------------------------------------------------------------------------------------------------------------------------------------------------------------------------------------------------------------------------------------------------------------------------------------------------------------------------------------------------------------------------------------------------------------------------------------------------------------------------------------------------------------------------------------------------------------------------------------------------------------------------------------------------------------------------------------------------------------------------------------------------------------------------------------------------------------------------------------------------------------------------------------------------------------------------------------------------------------------------------------------------------------------|
| Organizing Department        | Student Development Committee & Department of Zoology                                                                                                                                                                                                                                                                                                                                                                                                                                                                                                                                                                                                                                                                                                                                                                                                                                                                                                                                                                                                                                                                                                                                                                                                                                                                                                                                                                                                                                                                                                                                                                                                                                                                                                                                                                                                                                                                                                                                                                                                              |
| Date                         | १८ सप्टेंबर २०२२                                                                                                                                                                                                                                                                                                                                                                                                                                                                                                                                                                                                                                                                                                                                                                                                                                                                                                                                                                                                                                                                                                                                                                                                                                                                                                                                                                                                                                                                                                                                                                                                                                                                                                                                                                                                                                                                                                                                                                                                                                                   |
| Venue                        | स्व . शंकररावजी बोबडे सभागृह, गो.से. महाविद्यालय, खामगांव जि. बुलढाणा पिन ४४४३०३                                                                                                                                                                                                                                                                                                                                                                                                                                                                                                                                                                                                                                                                                                                                                                                                                                                                                                                                                                                                                                                                                                                                                                                                                                                                                                                                                                                                                                                                                                                                                                                                                                                                                                                                                                                                                                                                                                                                                                                   |
| Guest/ Resource Persons      | डॉ. विनोद गायकवाड, डॉ. नामदेव ढाले आणि डॉ. हरिदास आखरे                                                                                                                                                                                                                                                                                                                                                                                                                                                                                                                                                                                                                                                                                                                                                                                                                                                                                                                                                                                                                                                                                                                                                                                                                                                                                                                                                                                                                                                                                                                                                                                                                                                                                                                                                                                                                                                                                                                                                                                                             |
| No of Beneficiaries          | Students:74 Teachers:10 Others:05                                                                                                                                                                                                                                                                                                                                                                                                                                                                                                                                                                                                                                                                                                                                                                                                                                                                                                                                                                                                                                                                                                                                                                                                                                                                                                                                                                                                                                                                                                                                                                                                                                                                                                                                                                                                                                                                                                                                                                                                                                  |
| Brief Report About the Event | दिनांक १८सप्टेंबर २०२२ रोजी स्व. शंकररावजी बोबडे स्मृती सप्ताहांतर्गत व महाविद्यालयाचा "अमृत महोत्सव" याचे<br>औचित्य साधून, "संविधानिक मूल्यांपेक्षा मूलतत्त्ववादी विचारधारा प्रभावी ठरत आहे" या विषयावर राज्यस्तरीय आंतर -<br>महाविद्यालयीन वादविवाद स्पर्धा संपन्न झाली. स्पर्धेच्या उद्घाटन सोहळ्याकरता विदर्भ शिक्षण प्रसारक मंडळाचे<br>अध्यक्ष डॉ. सुभाषराव बोबडे,प्रमुख पाहुणे श्री नरेंद्र तांबट तर कार्यक्रमाचे अध्यक्षस्थानी महाविद्यालयाचे प्राचार्य डॉ.<br>डी. एस. तळवणकर हे होते. कार्यक्रमाचे सूत्रसंचालन प्रा. विक्रम मोरे यांनी तर आभारप्रदर्शन डॉ. एम . ओ . वानखडे<br>यांनी केले. स्पर्धेकरिता राज्याच्या विविध विद्यापीठामधून सुमारे २७ विद्यार्थी- विद्यार्थिनीनी सहभाग नोंदविला.<br>स्पर्धेकरिता परीक्षक म्हणून ग .भी . मुरारका महाविद्यालय, शेगाव येथील डॉ. विनोद गायकवाड, जिजामाता<br>महाविद्यालय, बुलढाणा येथील डॉ . नामदेव ढाले आणि कोकिळाबाई गावंडे महाविद्यालय, दर्यापूर जिल्हा अमरावती<br>येथून डॉ. हरिदास आखरे हे होते.<br>कार्यक्रमाचे प्रास्ताविक करतांना स्पर्धेचे समन्वयक डॉ. जी. बी. काळे यांनी सांगितले की, केवळ भारतातच नव्हे संपूर्ण<br>जगामध्ये लोकशाहीच्या विचारांची पायमल्ली होत आहे. काही विशिष्ट पक्ष- संघटना आपल्या विशिष्ट ध्येय<br>प्राप्तीकरिता समाजा-समाजामध्ये भध्ये तसेच प्रदेशांमध्ये असामंजस्य पसरवण्याचे कार्य करीत आहेत. भारत सुद्धा<br>याला अपवाद नाही. भारतामध्ये आपण अनादी काळापासून विविध जाती-धर्माच्या, पंथाचे लोक गुण्यागोविंदाने नांदत<br>आलो आहोत. परंतु गेल्या काही काळामध्ये भारतीय संविधानाच्या मूळ उद्दिष्टांनाच ठेच पोचविण्याचे काम होत आहे.<br>महाविद्यालयीन विद्यार्थ्यांना संविधानातील मूल्यांचे नीट आकलन व्हावे, त्यांची एका व्यासपीठावर चर्चा व्हावी,<br>याकरिता आपण ही स्पर्धा आयोजित केलेली आहे.<br>स्पर्धेचे प्रथम बक्षीस रु ६००००/- यशवंत महाविद्यालय, नांदेड येथील श्री साईनाथ महाद्वाड;द्वितीय बक्षीस रु ४००००/-विधी<br>महाविद्यालय,अकोला येथील कु. वैष्णवी हगोने ; तृतीय बक्षीस रु २०००/- आर. एस. मुंडले महाविद्यालय ,नागपूर येथील<br>श्री आशुतोष तिवारी; यांनी तर प्रोत्साहनपर प्रत्येकी रु १०००/- अनुक्रमे अमरावती येथील अभय तायडे व एम. पी. लॉ<br>कॉलेज ,औरंगाबाद यांनी पटकाविले . |

### ठिकाण :खामगांव दिनांक २६ सप्टेंबर २०२२

डॉ. जी. बी. काळे समन्वयक