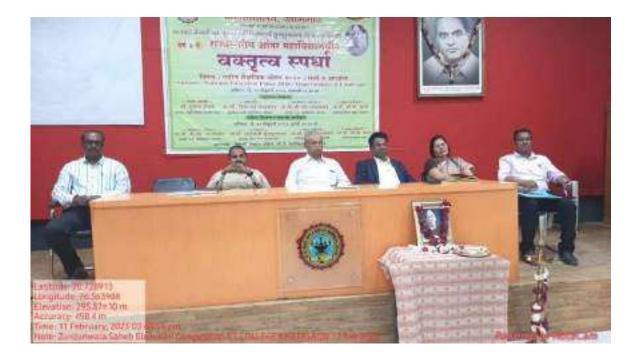

| Title of the Activity        | स्व. शंकररावजी बोबडे स्मृती राज्यस्तरीय आंतरमहाविद्यालयीन वादविवाद स्पर्धा<br>स्पर्धेचा विषय ः "संविधानिक मूल्यांपेक्षा मूलतत्त्ववादी विचारधारा प्रभावी ठरत आहे".                                                                                                                                                                                                                                                                                                                                                                                                                                                                                                                                                                                                                                                                                                                                                                                                                                                                                                                                                                                                                                                                                                                                                                                                                                                                                                                                                                                                                                                                                                                                                                                                                                                                                                                                                                                                                                                                                                  |
|------------------------------|--------------------------------------------------------------------------------------------------------------------------------------------------------------------------------------------------------------------------------------------------------------------------------------------------------------------------------------------------------------------------------------------------------------------------------------------------------------------------------------------------------------------------------------------------------------------------------------------------------------------------------------------------------------------------------------------------------------------------------------------------------------------------------------------------------------------------------------------------------------------------------------------------------------------------------------------------------------------------------------------------------------------------------------------------------------------------------------------------------------------------------------------------------------------------------------------------------------------------------------------------------------------------------------------------------------------------------------------------------------------------------------------------------------------------------------------------------------------------------------------------------------------------------------------------------------------------------------------------------------------------------------------------------------------------------------------------------------------------------------------------------------------------------------------------------------------------------------------------------------------------------------------------------------------------------------------------------------------------------------------------------------------------------------------------------------------|
| Organizing Department        | Student Development Committee & Department of Zoology                                                                                                                                                                                                                                                                                                                                                                                                                                                                                                                                                                                                                                                                                                                                                                                                                                                                                                                                                                                                                                                                                                                                                                                                                                                                                                                                                                                                                                                                                                                                                                                                                                                                                                                                                                                                                                                                                                                                                                                                              |
| Date                         | १८ सप्टेंबर २०२२                                                                                                                                                                                                                                                                                                                                                                                                                                                                                                                                                                                                                                                                                                                                                                                                                                                                                                                                                                                                                                                                                                                                                                                                                                                                                                                                                                                                                                                                                                                                                                                                                                                                                                                                                                                                                                                                                                                                                                                                                                                   |
| Venue                        | स्व . शंकररावजी बोबडे सभागृह, गो.से. महाविद्यालय, खामगांव जि. बुलढाणा पिन ४४४३०३                                                                                                                                                                                                                                                                                                                                                                                                                                                                                                                                                                                                                                                                                                                                                                                                                                                                                                                                                                                                                                                                                                                                                                                                                                                                                                                                                                                                                                                                                                                                                                                                                                                                                                                                                                                                                                                                                                                                                                                   |
| Guest/ Resource Persons      | डॉ. विनोद गायकवाड, डॉ. नामदेव ढाले आणि डॉ. हरिदास आखरे                                                                                                                                                                                                                                                                                                                                                                                                                                                                                                                                                                                                                                                                                                                                                                                                                                                                                                                                                                                                                                                                                                                                                                                                                                                                                                                                                                                                                                                                                                                                                                                                                                                                                                                                                                                                                                                                                                                                                                                                             |
| No of Beneficiaries          | Students:74 Teachers:10 Others:05                                                                                                                                                                                                                                                                                                                                                                                                                                                                                                                                                                                                                                                                                                                                                                                                                                                                                                                                                                                                                                                                                                                                                                                                                                                                                                                                                                                                                                                                                                                                                                                                                                                                                                                                                                                                                                                                                                                                                                                                                                  |
| Brief Report About the Event | दिनांक १८सप्टेंबर २०२२ रोजी स्व. शंकररावजी बोबडे स्मृती सप्ताहांतर्गत व महाविद्यालयाचा "अमृत महोत्सव" याचे<br>औचित्य साधून, "संविधानिक मूल्यांपेक्षा मूलतत्त्ववादी विचारधारा प्रभावी ठरत आहे" या विषयावर राज्यस्तरीय आंतर -<br>महाविद्यालयीन वादविवाद स्पर्धा संपन्न झाली. स्पर्धेच्या उद्घाटन सोहळ्याकरता विदर्भ शिक्षण प्रसारक मंडळाचे<br>अध्यक्ष डॉ. सुभाषराव बोबडे,प्रमुख पाहुणे श्री नरेंद्र तांबट तर कार्यक्रमाचे अध्यक्षस्थानी महाविद्यालयाचे प्राचार्य डॉ.<br>डी. एस. तळवणकर हे होते. कार्यक्रमाचे सूत्रसंचालन प्रा. विक्रम मोरे यांनी तर आभारप्रदर्शन डॉ. एम . ओ . वानखडे<br>यांनी केले. स्पर्धेकरिता राज्याच्या विविध विद्यापीठामधून सुमारे २७ विद्यार्थी- विद्यार्थिनीनी सहभाग नोंदविला.<br>स्पर्धेकरिता परीक्षक म्हणून ग .भी . मुरारका महाविद्यालय, शेगाव येथील डॉ. विनोद गायकवाड, जिजामाता<br>महाविद्यालय, बुलढाणा येथील डॉ . नामदेव ढाले आणि कोकिळाबाई गावंडे महाविद्यालय, दर्यापूर जिल्हा अमरावती<br>येथून डॉ. हरिदास आखरे हे होते.<br>कार्यक्रमाचे प्रास्ताविक करतांना स्पर्धेचे समन्वयक डॉ. जी. बी. काळे यांनी सांगितले की, केवळ भारतातच नव्हे संपूर्ण<br>जगामध्ये लोकशाहीच्या विचारांची पायमल्ली होत आहे. काही विशिष्ट पक्ष- संघटना आपल्या विशिष्ट ध्येय<br>प्राप्तीकरिता समाजा-समाजामध्ये भध्ये तसेच प्रदेशांमध्ये असामंजस्य पसरवण्याचे कार्य करीत आहेत. भारत सुद्धा<br>याला अपवाद नाही. भारतामध्ये आपण अनादी काळापासून विविध जाती-धर्माच्या, पंथाचे लोक गुण्यागोविंदाने नांदत<br>आलो आहोत. परंतु गेल्या काही काळामध्ये भारतीय संविधानाच्या मूळ उद्दिष्टांनाच ठेच पोचविण्याचे काम होत आहे.<br>महाविद्यालयीन विद्यार्थ्यांना संविधानातील मूल्यांचे नीट आकलन व्हावे, त्यांची एका व्यासपीठावर चर्चा व्हावी,<br>याकरिता आपण ही स्पर्धा आयोजित केलेली आहे.<br>स्पर्धेचे प्रथम बक्षीस रु ६००००/- यशवंत महाविद्यालय, नांदेड येथील श्री साईनाथ महाद्वाड;द्वितीय बक्षीस रु ४००००/-विधी<br>महाविद्यालय,अकोला येथील कु. वैष्णवी हगोने ; तृतीय बक्षीस रु २०००/- आर. एस. मुंडले महाविद्यालय ,नागपूर येथील<br>श्री आशुतोष तिवारी; यांनी तर प्रोत्साहनपर प्रत्येकी रु १०००/- अनुक्रमे अमरावती येथील अभय तायडे व एम. पी. लॉ<br>कॉलेज ,औरंगाबाद यांनी पटकाविले . |

### ठिकाण :खामगांव दिनांक २६ सप्टेंबर २०२२

डॉ. जी. बी. काळे समन्वयक