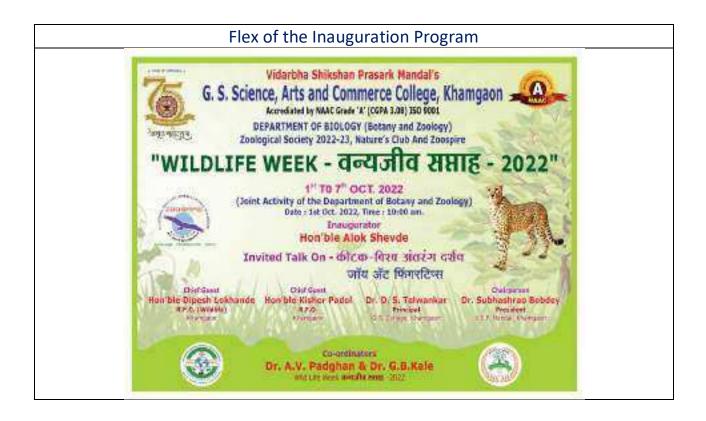

कृपया आपल्या महाविद्यालयातील दोन विद्यार्थ्यांचा (एक संघ) कार्यक्रम पत्रिकेत दिलेल्या विषयाच्या अनुषंगाने वादविवाद स्पर्धेसाठी पाठवावे ही नम्र विनंती.

| Title of the Activity   | One-Day District Level Personality Development Workshop                                                                   |
|-------------------------|---------------------------------------------------------------------------------------------------------------------------|
| Organizing Department   | Swami Vivekananda Studies Centre                                                                                          |
| Date                    | 09/10/2022                                                                                                                |
| Venue                   | G. S. Science, Arts and Commerce College, Khamgaon                                                                        |
| Guest/ Resource Persons | <ol> <li>H.H. Swami Jnanagamyanandaji Maharaj, RKM; Nagpur</li> <li>Hon'ble Shri Prashantaji Pupple, RKM; Pune</li> </ol> |
| No of Beneficiaries     | Students - 117, Teachers - 03, Others - 6                                                                                 |