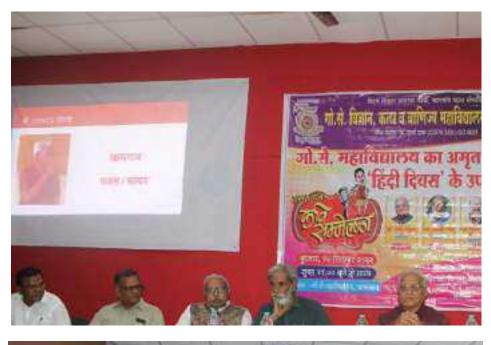

### REPORT OF THE ACTIVITY (अहवाल)

विदर्भ शिक्षण प्रसारक मंडळ द्वारा संचालित गो.से. विज्ञान ,कला व वाणिज्य महाविद्यालय, खामगांव जि. बुलढाणा पिन ४४४३०३ संत गाडगे बाबा अमरावती विद्यापीठ ,अमरावती संलग्नित स्पर्धेचा विषय : "संविधानिक मूल्यांपेक्षा मूलतत्त्ववादी विचारधारा प्रभावी ठरत आहे". स्पर्धेचे ठिकाण : स्व . शंकररावजी बोबडे सभागृह, गो.से. महाविद्यालय, खामगांव जि. बुलढाणा पिन ४४४३०३ दिनांक व वेळ û रविवार दि . १८ सप्टेंबर २०२२ वेळ : सकाळी ठीक १०:३० वा

| Title of the Activity        | स्व. शंकररावजी बोबडे स्मृती राज्यस्तरीय आंतरमहाविद्यालयीन वादविवाद स्पर्धा<br>स्पर्धेचा विषय ः "संविधानिक मूल्यांपेक्षा मूलतत्त्ववादी विचारधारा प्रभावी ठरत आहे".                                                                                                                                                                                                                                                                                                                                                                                                                                                                                                                                                                                                                                                                                                                                                                                                                                                                                                                                                                                                                                                                                                                                                                                                                                                                                                                                                                                                                                                                                                                                                                                                                                                                                                                                                                                                                                                                                                  |
|------------------------------|--------------------------------------------------------------------------------------------------------------------------------------------------------------------------------------------------------------------------------------------------------------------------------------------------------------------------------------------------------------------------------------------------------------------------------------------------------------------------------------------------------------------------------------------------------------------------------------------------------------------------------------------------------------------------------------------------------------------------------------------------------------------------------------------------------------------------------------------------------------------------------------------------------------------------------------------------------------------------------------------------------------------------------------------------------------------------------------------------------------------------------------------------------------------------------------------------------------------------------------------------------------------------------------------------------------------------------------------------------------------------------------------------------------------------------------------------------------------------------------------------------------------------------------------------------------------------------------------------------------------------------------------------------------------------------------------------------------------------------------------------------------------------------------------------------------------------------------------------------------------------------------------------------------------------------------------------------------------------------------------------------------------------------------------------------------------|
| Organizing Department        | Student Development Committee & Department of Zoology                                                                                                                                                                                                                                                                                                                                                                                                                                                                                                                                                                                                                                                                                                                                                                                                                                                                                                                                                                                                                                                                                                                                                                                                                                                                                                                                                                                                                                                                                                                                                                                                                                                                                                                                                                                                                                                                                                                                                                                                              |
| Date                         | १८ सप्टेंबर २०२२                                                                                                                                                                                                                                                                                                                                                                                                                                                                                                                                                                                                                                                                                                                                                                                                                                                                                                                                                                                                                                                                                                                                                                                                                                                                                                                                                                                                                                                                                                                                                                                                                                                                                                                                                                                                                                                                                                                                                                                                                                                   |
| Venue                        | स्व . शंकररावजी बोबडे सभागृह, गो.से. महाविद्यालय, खामगांव जि. बुलढाणा पिन ४४४३०३                                                                                                                                                                                                                                                                                                                                                                                                                                                                                                                                                                                                                                                                                                                                                                                                                                                                                                                                                                                                                                                                                                                                                                                                                                                                                                                                                                                                                                                                                                                                                                                                                                                                                                                                                                                                                                                                                                                                                                                   |
| Guest/ Resource Persons      | डॉ. विनोद गायकवाड, डॉ. नामदेव ढाले आणि डॉ. हरिदास आखरे                                                                                                                                                                                                                                                                                                                                                                                                                                                                                                                                                                                                                                                                                                                                                                                                                                                                                                                                                                                                                                                                                                                                                                                                                                                                                                                                                                                                                                                                                                                                                                                                                                                                                                                                                                                                                                                                                                                                                                                                             |
| No of Beneficiaries          | Students:74 Teachers:10 Others:05                                                                                                                                                                                                                                                                                                                                                                                                                                                                                                                                                                                                                                                                                                                                                                                                                                                                                                                                                                                                                                                                                                                                                                                                                                                                                                                                                                                                                                                                                                                                                                                                                                                                                                                                                                                                                                                                                                                                                                                                                                  |
| Brief Report About the Event | दिनांक १८सप्टेंबर २०२२ रोजी स्व. शंकररावजी बोबडे स्मृती सप्ताहांतर्गत व महाविद्यालयाचा "अमृत महोत्सव" याचे<br>औचित्य साधून, "संविधानिक मूल्यांपेक्षा मूलतत्त्ववादी विचारधारा प्रभावी ठरत आहे" या विषयावर राज्यस्तरीय आंतर -<br>महाविद्यालयीन वादविवाद स्पर्धा संपन्न झाली. स्पर्धेच्या उद्घाटन सोहळ्याकरता विदर्भ शिक्षण प्रसारक मंडळाचे<br>अध्यक्ष डॉ. सुभाषराव बोबडे,प्रमुख पाहुणे श्री नरेंद्र तांबट तर कार्यक्रमाचे अध्यक्षस्थानी महाविद्यालयाचे प्राचार्य डॉ.<br>डी. एस. तळवणकर हे होते. कार्यक्रमाचे सूत्रसंचालन प्रा. विक्रम मोरे यांनी तर आभारप्रदर्शन डॉ. एम . ओ . वानखडे<br>यांनी केले. स्पर्धेकरिता राज्याच्या विविध विद्यापीठामधून सुमारे २७ विद्यार्थी- विद्यार्थिनीनी सहभाग नोंदविला.<br>स्पर्धेकरिता परीक्षक म्हणून ग .भी . मुरारका महाविद्यालय, शेगाव येथील डॉ. विनोद गायकवाड, जिजामाता<br>महाविद्यालय, बुलढाणा येथील डॉ . नामदेव ढाले आणि कोकिळाबाई गावंडे महाविद्यालय, दर्यापूर जिल्हा अमरावती<br>येथून डॉ. हरिदास आखरे हे होते.<br>कार्यक्रमाचे प्रास्ताविक करतांना स्पर्धेचे समन्वयक डॉ. जी. बी. काळे यांनी सांगितले की, केवळ भारतातच नव्हे संपूर्ण<br>जगामध्ये लोकशाहीच्या विचारांची पायमल्ली होत आहे. काही विशिष्ट पक्ष- संघटना आपल्या विशिष्ट ध्येय<br>प्राप्तीकरिता समाजा-समाजामध्ये भध्ये तसेच प्रदेशांमध्ये असामंजस्य पसरवण्याचे कार्य करीत आहेत. भारत सुद्धा<br>याला अपवाद नाही. भारतामध्ये आपण अनादी काळापासून विविध जाती-धर्माच्या, पंथाचे लोक गुण्यागोविंदाने नांदत<br>आलो आहोत. परंतु गेल्या काही काळामध्ये भारतीय संविधानाच्या मूळ उद्दिष्टांनाच ठेच पोचविण्याचे काम होत आहे.<br>महाविद्यालयीन विद्यार्थ्यांना संविधानातील मूल्यांचे नीट आकलन व्हावे, त्यांची एका व्यासपीठावर चर्चा व्हावी,<br>याकरिता आपण ही स्पर्धा आयोजित केलेली आहे.<br>स्पर्धेचे प्रथम बक्षीस रु ६००००/- यशवंत महाविद्यालय, नांदेड येथील श्री साईनाथ महाद्वाड;द्वितीय बक्षीस रु ४००००/-विधी<br>महाविद्यालय,अकोला येथील कु. वैष्णवी हगोने ; तृतीय बक्षीस रु २०००/- आर. एस. मुंडले महाविद्यालय ,नागपूर येथील<br>श्री आशुतोष तिवारी; यांनी तर प्रोत्साहनपर प्रत्येकी रु १०००/- अनुक्रमे अमरावती येथील अभय तायडे व एम. पी. लॉ<br>कॉलेज ,औरंगाबाद यांनी पटकाविले . |