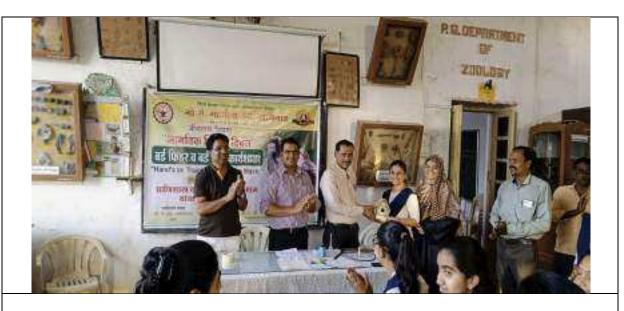

| Title of the Activity        | स्व. शंकररावजी बोबडे स्मृती राज्यस्तरीय आंतरमहाविद्यालयीन वादविवाद स्पर्धा<br>स्पर्धेचा विषय ः "संविधानिक मूल्यांपेक्षा मूलतत्त्ववादी विचारधारा प्रभावी ठरत आहे".                                                                                                                                                                                                                                                                                                                                                                                                                                                                                                                                                                                                                                                                                                                                                                                                                                                                                                                                                                                                                                                                                                                                                                                                                                                                                                                                                                                                                                                                                                                                                                                                                                                                                                                                                                                                                                                                                                  |
|------------------------------|--------------------------------------------------------------------------------------------------------------------------------------------------------------------------------------------------------------------------------------------------------------------------------------------------------------------------------------------------------------------------------------------------------------------------------------------------------------------------------------------------------------------------------------------------------------------------------------------------------------------------------------------------------------------------------------------------------------------------------------------------------------------------------------------------------------------------------------------------------------------------------------------------------------------------------------------------------------------------------------------------------------------------------------------------------------------------------------------------------------------------------------------------------------------------------------------------------------------------------------------------------------------------------------------------------------------------------------------------------------------------------------------------------------------------------------------------------------------------------------------------------------------------------------------------------------------------------------------------------------------------------------------------------------------------------------------------------------------------------------------------------------------------------------------------------------------------------------------------------------------------------------------------------------------------------------------------------------------------------------------------------------------------------------------------------------------|
| Organizing Department        | Student Development Committee & Department of Zoology                                                                                                                                                                                                                                                                                                                                                                                                                                                                                                                                                                                                                                                                                                                                                                                                                                                                                                                                                                                                                                                                                                                                                                                                                                                                                                                                                                                                                                                                                                                                                                                                                                                                                                                                                                                                                                                                                                                                                                                                              |
| Date                         | १८ सप्टेंबर २०२२                                                                                                                                                                                                                                                                                                                                                                                                                                                                                                                                                                                                                                                                                                                                                                                                                                                                                                                                                                                                                                                                                                                                                                                                                                                                                                                                                                                                                                                                                                                                                                                                                                                                                                                                                                                                                                                                                                                                                                                                                                                   |
| Venue                        | स्व . शंकररावजी बोबडे सभागृह, गो.से. महाविद्यालय, खामगांव जि. बुलढाणा पिन ४४४३०३                                                                                                                                                                                                                                                                                                                                                                                                                                                                                                                                                                                                                                                                                                                                                                                                                                                                                                                                                                                                                                                                                                                                                                                                                                                                                                                                                                                                                                                                                                                                                                                                                                                                                                                                                                                                                                                                                                                                                                                   |
| Guest/ Resource Persons      | डॉ. विनोद गायकवाड, डॉ. नामदेव ढाले आणि डॉ. हरिदास आखरे                                                                                                                                                                                                                                                                                                                                                                                                                                                                                                                                                                                                                                                                                                                                                                                                                                                                                                                                                                                                                                                                                                                                                                                                                                                                                                                                                                                                                                                                                                                                                                                                                                                                                                                                                                                                                                                                                                                                                                                                             |
| No of Beneficiaries          | Students:74 Teachers:10 Others:05                                                                                                                                                                                                                                                                                                                                                                                                                                                                                                                                                                                                                                                                                                                                                                                                                                                                                                                                                                                                                                                                                                                                                                                                                                                                                                                                                                                                                                                                                                                                                                                                                                                                                                                                                                                                                                                                                                                                                                                                                                  |
| Brief Report About the Event | दिनांक १८सप्टेंबर २०२२ रोजी स्व. शंकररावजी बोबडे स्मृती सप्ताहांतर्गत व महाविद्यालयाचा "अमृत महोत्सव" याचे<br>औचित्य साधून, "संविधानिक मूल्यांपेक्षा मूलतत्त्ववादी विचारधारा प्रभावी ठरत आहे" या विषयावर राज्यस्तरीय आंतर -<br>महाविद्यालयीन वादविवाद स्पर्धा संपन्न झाली. स्पर्धेच्या उद्घाटन सोहळ्याकरता विदर्भ शिक्षण प्रसारक मंडळाचे<br>अध्यक्ष डॉ. सुभाषराव बोबडे,प्रमुख पाहुणे श्री नरेंद्र तांबट तर कार्यक्रमाचे अध्यक्षस्थानी महाविद्यालयाचे प्राचार्य डॉ.<br>डी. एस. तळवणकर हे होते. कार्यक्रमाचे सूत्रसंचालन प्रा. विक्रम मोरे यांनी तर आभारप्रदर्शन डॉ. एम . ओ . वानखडे<br>यांनी केले. स्पर्धेकरिता राज्याच्या विविध विद्यापीठामधून सुमारे २७ विद्यार्थी- विद्यार्थिनीनी सहभाग नोंदविला.<br>स्पर्धेकरिता परीक्षक म्हणून ग .भी . मुरारका महाविद्यालय, शेगाव येथील डॉ. विनोद गायकवाड, जिजामाता<br>महाविद्यालय, बुलढाणा येथील डॉ . नामदेव ढाले आणि कोकिळाबाई गावंडे महाविद्यालय, दर्यापूर जिल्हा अमरावती<br>येथून डॉ. हरिदास आखरे हे होते.<br>कार्यक्रमाचे प्रास्ताविक करतांना स्पर्धेचे समन्वयक डॉ. जी. बी. काळे यांनी सांगितले की, केवळ भारतातच नव्हे संपूर्ण<br>जगामध्ये लोकशाहीच्या विचारांची पायमल्ली होत आहे. काही विशिष्ट पक्ष- संघटना आपल्या विशिष्ट ध्येय<br>प्राप्तीकरिता समाजा-समाजामध्ये भध्ये तसेच प्रदेशांमध्ये असामंजस्य पसरवण्याचे कार्य करीत आहेत. भारत सुद्धा<br>याला अपवाद नाही. भारतामध्ये आपण अनादी काळापासून विविध जाती-धर्माच्या, पंथाचे लोक गुण्यागोविंदाने नांदत<br>आलो आहोत. परंतु गेल्या काही काळामध्ये भारतीय संविधानाच्या मूळ उद्दिष्टांनाच ठेच पोचविण्याचे काम होत आहे.<br>महाविद्यालयीन विद्यार्थ्यांना संविधानातील मूल्यांचे नीट आकलन व्हावे, त्यांची एका व्यासपीठावर चर्चा व्हावी,<br>याकरिता आपण ही स्पर्धा आयोजित केलेली आहे.<br>स्पर्धेचे प्रथम बक्षीस रु ६००००/- यशवंत महाविद्यालय, नांदेड येथील श्री साईनाथ महाद्वाड;द्वितीय बक्षीस रु ४००००/-विधी<br>महाविद्यालय,अकोला येथील कु. वैष्णवी हगोने ; तृतीय बक्षीस रु २०००/- आर. एस. मुंडले महाविद्यालय ,नागपूर येथील<br>श्री आशुतोष तिवारी; यांनी तर प्रोत्साहनपर प्रत्येकी रु १०००/- अनुक्रमे अमरावती येथील अभय तायडे व एम. पी. लॉ<br>कॉलेज ,औरंगाबाद यांनी पटकाविले . |

#### REPORT OF THE ACTIVITY (अहवाल)

REPORT OF THE ACTIVITY (अहवाल)

स्पर्धेचे प्रथम बक्षीस रु ६०००/- यशवंत महाविद्यालय, नांदेड येथील श्री साईनाथ महाद्वाड यांनी पटकाविले द्वितीय बक्षीस रु ४०००/-विधी महाविद्यालय,अकोला येथील कु. वैष्णवी हगोने यांनी पटकाविले