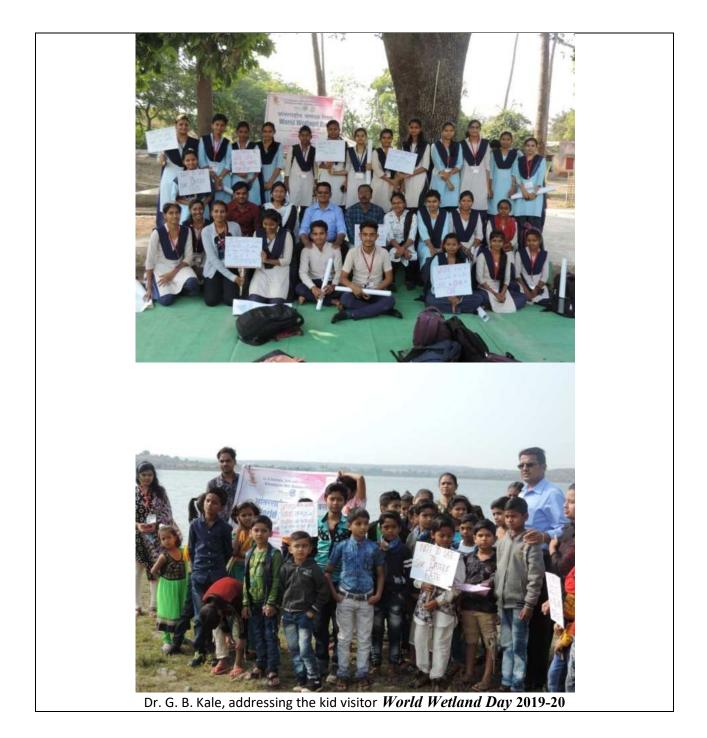

| 18 | Students Induction Program 2022 (Science)                               | 1 to 7-08-2022 |
|----|-------------------------------------------------------------------------|----------------|
| 19 | Girls ! Be Careful ! (पोरी जरा जपून )                                   | 17-Oct-22      |
| 20 | Workshop on "Women's Safety : Responsibility of the Society"            | 05-Apr-23      |
| 21 | International Yoga Day                                                  | 21-Jun-22      |
| 22 | August Kranti Din                                                       | 09-Aug-22      |
| 23 | Amrut Mahotsav Har Ghar Tiranga Rally                                   | 13-Aug-22      |
| 24 | Independence Day                                                        | 15-Aug-22      |
| 25 | Hindi Divas                                                             | 14-Sep-22      |
| 26 | Bhausaheb (S.B.Bobde) Jayanti (Former President<br>VSP mandal, Khamgaon | 24-Sep-22      |
| 27 | World Wild life Week                                                    | 01 to 7-10-22  |
| 28 | "Vachan prerana din" APJ Abdul kalam jayanti<br>(Conducted in Dec 21)   | 13-Oct-22      |
| 29 | Gadgebaba Punyatithi                                                    | 20-Dec-22      |
| 30 | Savitribai Fule Jayanti                                                 | 03-Jan-23      |
| 31 | Republic Day                                                            | 26-Jan-23      |
| 32 | World Wetland Day                                                       | 02-Feb-23      |
| 33 | National Science Day                                                    | 28-Feb-23      |
| 34 | Women`s Day                                                             | 08-Mar-23      |
| 35 | World Sparrow Day                                                       | 20-Mar-23      |
| 36 | Ambedkar Jayanti (GK Test)                                              | 14-Apr-23      |