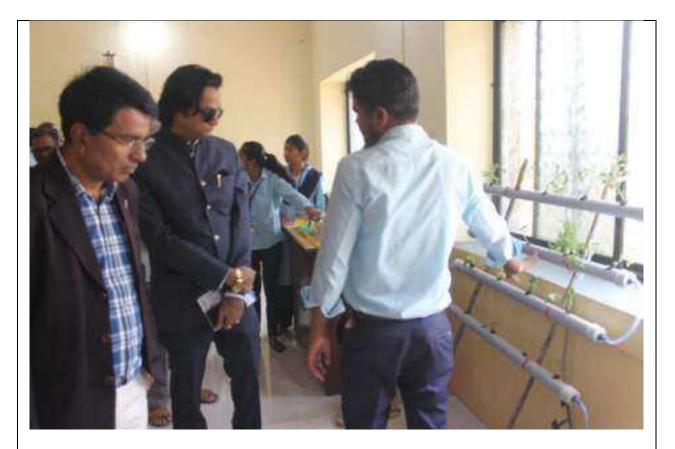

1 Shri. Shankar Anasune, Asst. Teacher J. V. Mehata High School and Jr. College, Khamgaon. 2 Shri Jitendrasing Thakur, Asst. Teacher J. V. Mehata High School and Jr. College Khamgaon.

3 Shri. Shripad Kulkarni, Asst. Teacher Z. P. High School Matargaon, Th. Khamgaon.