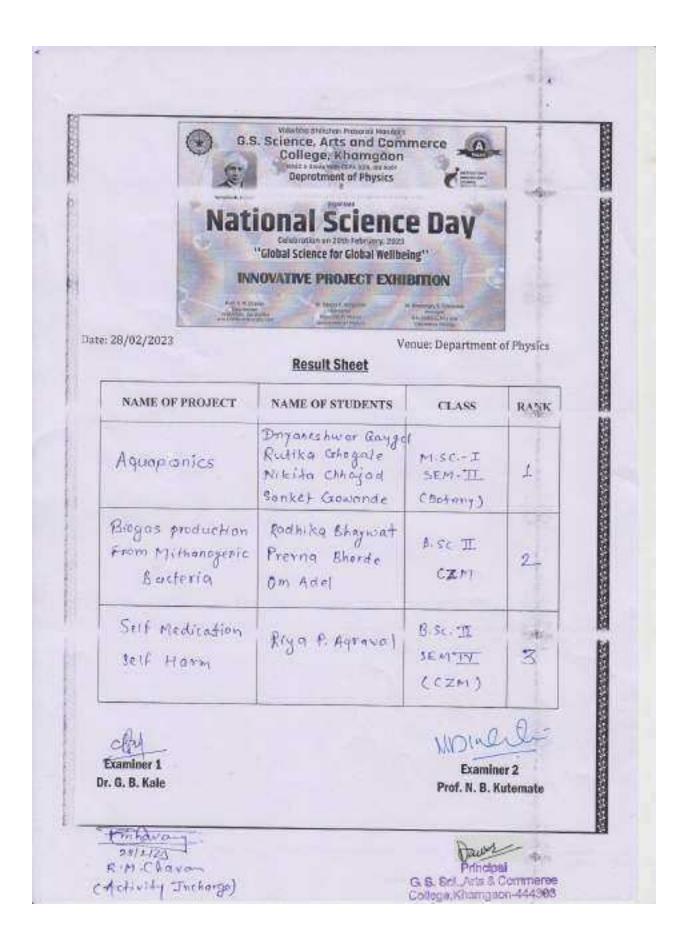

1 Shri. Shankar Anasune, Asst. Teacher J. V. Mehata High School and Jr. College, Khamgaon. 2 Shri Jitendrasing Thakur, Asst. Teacher J. V. Mehata High School and Jr. College Khamgaon.

3 Shri. Shripad Kulkarni, Asst. Teacher Z. P. High School Matargaon, Th. Khamgaon.