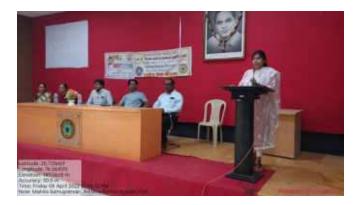

#### G. S. Science, Arts and Commerce College, Khamgaon Dist.Buldana STUDENT DEVELOPMENT COMMITTEE DEPARTMENT OF ZOOLOGY REPORT OF THE ACTIVITY (अहवाल)

| • Note cam Lite         • Note cam Lite         • Note cam Lite         • Lande 200 7280667*         • Constude 76: 5638663*         • Date: 09/18/2022 11:51 am         • Accuracy: 104.1 meter         • Trime zone: 15T         • Note exclana: worl G.S. College Khampson         • स्पर्धेचे उदघाटन करतांना मा. दादासाहेब बोबडे | <image/>                                       |
|--------------------------------------------------------------------------------------------------------------------------------------------------------------------------------------------------------------------------------------------------------------------------------------------------------------------------------------|------------------------------------------------|
| <image/>                                                                                                                                                                                                                                                                                                                             | परीक्षांचे स्वागत करतांना मा अशोकजी झुनझुनवाला |