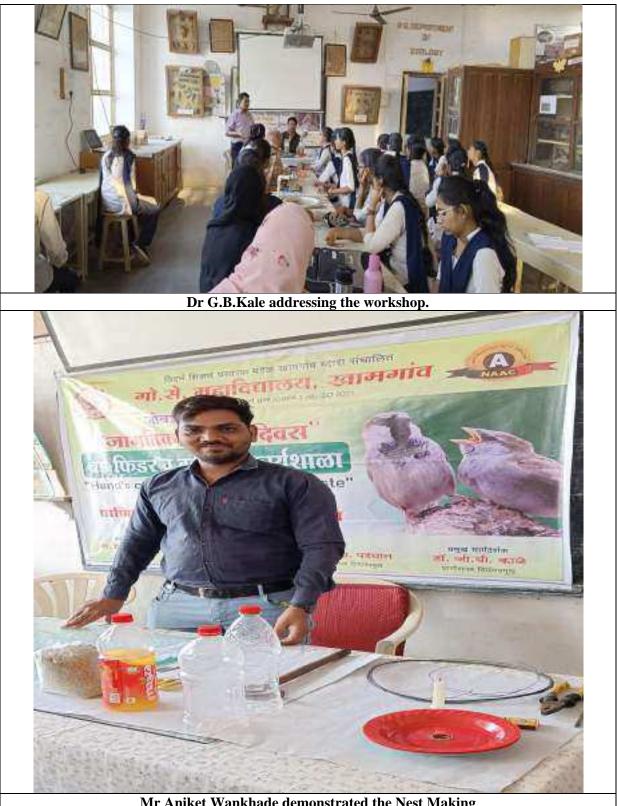

### REPORT OF THE ACTIVITY (अहवाल)

विदर्भ शिक्षण प्रसारक मंडळ द्वारा संचालित गो.से. विज्ञान ,कला व वाणिज्य महाविद्यालय, खामगांव जि. बुलढाणा पिन ४४४३०३ संत गाडगे बाबा अमरावती विद्यापीठ ,अमरावती संलग्नित स्पर्धेचा विषय : "संविधानिक मूल्यांपेक्षा मूलतत्त्ववादी विचारधारा प्रभावी ठरत आहे". स्पर्धेचे ठिकाण : स्व . शंकररावजी बोबडे सभागृह, गो.से. महाविद्यालय, खामगांव जि. बुलढाणा पिन ४४४३०३ दिनांक व वेळ û रविवार दि . १८ सप्टेंबर २०२२ वेळ : सकाळी ठीक १०:३० वा

| Title of the Activity        | स्व. शंकररावजी बोबडे स्मृती राज्यस्तरीय आंतरमहाविद्यालयीन वादविवाद स्पर्धा<br>स्पर्धेचा विषय ः "संविधानिक मूल्यांपेक्षा मूलतत्त्ववादी विचारधारा प्रभावी ठरत आहे".                                                                                                                                                                                                                                                                                                                                                                                                                                                                                                                                                                                                                                                                                                                                                                                                                                                                                                                                                                                                                                                                                                                                                                                                                                                                                                                                                                                                                                                                                                                                                                                                                                                                                                                                                                                                                                                                                                  |
|------------------------------|--------------------------------------------------------------------------------------------------------------------------------------------------------------------------------------------------------------------------------------------------------------------------------------------------------------------------------------------------------------------------------------------------------------------------------------------------------------------------------------------------------------------------------------------------------------------------------------------------------------------------------------------------------------------------------------------------------------------------------------------------------------------------------------------------------------------------------------------------------------------------------------------------------------------------------------------------------------------------------------------------------------------------------------------------------------------------------------------------------------------------------------------------------------------------------------------------------------------------------------------------------------------------------------------------------------------------------------------------------------------------------------------------------------------------------------------------------------------------------------------------------------------------------------------------------------------------------------------------------------------------------------------------------------------------------------------------------------------------------------------------------------------------------------------------------------------------------------------------------------------------------------------------------------------------------------------------------------------------------------------------------------------------------------------------------------------|
| Organizing Department        | Student Development Committee & Department of Zoology                                                                                                                                                                                                                                                                                                                                                                                                                                                                                                                                                                                                                                                                                                                                                                                                                                                                                                                                                                                                                                                                                                                                                                                                                                                                                                                                                                                                                                                                                                                                                                                                                                                                                                                                                                                                                                                                                                                                                                                                              |
| Date                         | १८ सप्टेंबर २०२२                                                                                                                                                                                                                                                                                                                                                                                                                                                                                                                                                                                                                                                                                                                                                                                                                                                                                                                                                                                                                                                                                                                                                                                                                                                                                                                                                                                                                                                                                                                                                                                                                                                                                                                                                                                                                                                                                                                                                                                                                                                   |
| Venue                        | स्व . शंकररावजी बोबडे सभागृह, गो.से. महाविद्यालय, खामगांव जि. बुलढाणा पिन ४४४३०३                                                                                                                                                                                                                                                                                                                                                                                                                                                                                                                                                                                                                                                                                                                                                                                                                                                                                                                                                                                                                                                                                                                                                                                                                                                                                                                                                                                                                                                                                                                                                                                                                                                                                                                                                                                                                                                                                                                                                                                   |
| Guest/ Resource Persons      | डॉ. विनोद गायकवाड, डॉ. नामदेव ढाले आणि डॉ. हरिदास आखरे                                                                                                                                                                                                                                                                                                                                                                                                                                                                                                                                                                                                                                                                                                                                                                                                                                                                                                                                                                                                                                                                                                                                                                                                                                                                                                                                                                                                                                                                                                                                                                                                                                                                                                                                                                                                                                                                                                                                                                                                             |
| No of Beneficiaries          | Students:74 Teachers:10 Others:05                                                                                                                                                                                                                                                                                                                                                                                                                                                                                                                                                                                                                                                                                                                                                                                                                                                                                                                                                                                                                                                                                                                                                                                                                                                                                                                                                                                                                                                                                                                                                                                                                                                                                                                                                                                                                                                                                                                                                                                                                                  |
| Brief Report About the Event | दिनांक १८सप्टेंबर २०२२ रोजी स्व. शंकररावजी बोबडे स्मृती सप्ताहांतर्गत व महाविद्यालयाचा "अमृत महोत्सव" याचे<br>औचित्य साधून, "संविधानिक मूल्यांपेक्षा मूलतत्त्ववादी विचारधारा प्रभावी ठरत आहे" या विषयावर राज्यस्तरीय आंतर -<br>महाविद्यालयीन वादविवाद स्पर्धा संपन्न झाली. स्पर्धेच्या उद्घाटन सोहळ्याकरता विदर्भ शिक्षण प्रसारक मंडळाचे<br>अध्यक्ष डॉ. सुभाषराव बोबडे,प्रमुख पाहुणे श्री नरेंद्र तांबट तर कार्यक्रमाचे अध्यक्षस्थानी महाविद्यालयाचे प्राचार्य डॉ.<br>डी. एस. तळवणकर हे होते. कार्यक्रमाचे सूत्रसंचालन प्रा. विक्रम मोरे यांनी तर आभारप्रदर्शन डॉ. एम . ओ . वानखडे<br>यांनी केले. स्पर्धेकरिता राज्याच्या विविध विद्यापीठामधून सुमारे २७ विद्यार्थी- विद्यार्थिनीनी सहभाग नोंदविला.<br>स्पर्धेकरिता परीक्षक म्हणून ग .भी . मुरारका महाविद्यालय, शेगाव येथील डॉ. विनोद गायकवाड, जिजामाता<br>महाविद्यालय, बुलढाणा येथील डॉ . नामदेव ढाले आणि कोकिळाबाई गावंडे महाविद्यालय, दर्यापूर जिल्हा अमरावती<br>येथून डॉ. हरिदास आखरे हे होते.<br>कार्यक्रमाचे प्रास्ताविक करतांना स्पर्धेचे समन्वयक डॉ. जी. बी. काळे यांनी सांगितले की, केवळ भारतातच नव्हे संपूर्ण<br>जगामध्ये लोकशाहीच्या विचारांची पायमल्ली होत आहे. काही विशिष्ट पक्ष- संघटना आपल्या विशिष्ट ध्येय<br>प्राप्तीकरिता समाजा-समाजामध्ये भध्ये तसेच प्रदेशांमध्ये असामंजस्य पसरवण्याचे कार्य करीत आहेत. भारत सुद्धा<br>याला अपवाद नाही. भारतामध्ये आपण अनादी काळापासून विविध जाती-धर्माच्या, पंथाचे लोक गुण्यागोविंदाने नांदत<br>आलो आहोत. परंतु गेल्या काही काळामध्ये भारतीय संविधानाच्या मूळ उद्दिष्टांनाच ठेच पोचविण्याचे काम होत आहे.<br>महाविद्यालयीन विद्यार्थ्यांना संविधानातील मूल्यांचे नीट आकलन व्हावे, त्यांची एका व्यासपीठावर चर्चा व्हावी,<br>याकरिता आपण ही स्पर्धा आयोजित केलेली आहे.<br>स्पर्धेचे प्रथम बक्षीस रु ६००००/- यशवंत महाविद्यालय, नांदेड येथील श्री साईनाथ महाद्वाड;द्वितीय बक्षीस रु ४००००/-विधी<br>महाविद्यालय,अकोला येथील कु. वैष्णवी हगोने ; तृतीय बक्षीस रु २०००/- आर. एस. मुंडले महाविद्यालय ,नागपूर येथील<br>श्री आशुतोष तिवारी; यांनी तर प्रोत्साहनपर प्रत्येकी रु १०००/- अनुक्रमे अमरावती येथील अभय तायडे व एम. पी. लॉ<br>कॉलेज ,औरंगाबाद यांनी पटकाविले . |