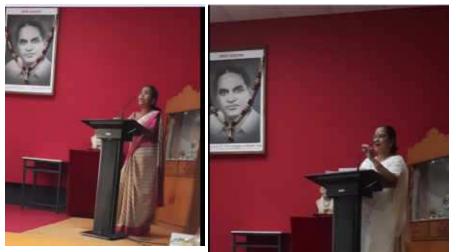

#### G. S. Science, Arts and Commerce College, Khamgaon Dist.Buldana STUDENT DEVELOPMENT COMMITTEE DEPARTMENT OF ZOOLOGY REPORT OF THE ACTIVITY (अहवाल)

| • Note cam Lite         • Note cam Lite         • Note cam Lite         • Lande 200 7280667*         • Constude 76: 5638663*         • Date: 09/18/2022 11:51 am         • Accuracy: 104.1 meter         • Trime zone: 15T         • Note exclana: worl G.S. College Khampson         • स्पर्धेचे उदघाटन करतांना मा. दादासाहेब बोबडे | <image/>                                       |
|--------------------------------------------------------------------------------------------------------------------------------------------------------------------------------------------------------------------------------------------------------------------------------------------------------------------------------------|------------------------------------------------|
| <image/>                                                                                                                                                                                                                                                                                                                             | परीक्षांचे स्वागत करतांना मा अशोकजी झुनझुनवाला |