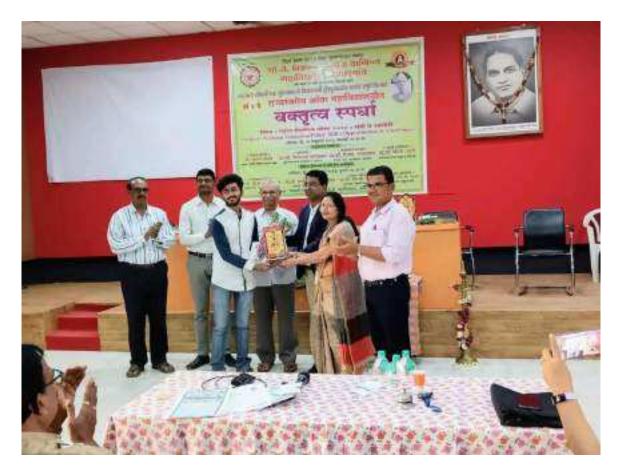

| Title of the Activity        | स्व. शंकररावजी बोबडे स्मृती राज्यस्तरीय आंतरमहाविद्यालयीन वादविवाद स्पर्धा<br>स्पर्धेचा विषय ः "संविधानिक मूल्यांपेक्षा मूलतत्त्ववादी विचारधारा प्रभावी ठरत आहे".                                                                                                                                                                                                                                                                                                                                                                                                                                                                                                                                                                                                                                                                                                                                                                                                                                                                                                                                                                                                                                                                                                                                                                                                                                                                                                                                                                                                                                                                                                                                                                                                                                                                                                                                                                                                                                                                                                  |
|------------------------------|--------------------------------------------------------------------------------------------------------------------------------------------------------------------------------------------------------------------------------------------------------------------------------------------------------------------------------------------------------------------------------------------------------------------------------------------------------------------------------------------------------------------------------------------------------------------------------------------------------------------------------------------------------------------------------------------------------------------------------------------------------------------------------------------------------------------------------------------------------------------------------------------------------------------------------------------------------------------------------------------------------------------------------------------------------------------------------------------------------------------------------------------------------------------------------------------------------------------------------------------------------------------------------------------------------------------------------------------------------------------------------------------------------------------------------------------------------------------------------------------------------------------------------------------------------------------------------------------------------------------------------------------------------------------------------------------------------------------------------------------------------------------------------------------------------------------------------------------------------------------------------------------------------------------------------------------------------------------------------------------------------------------------------------------------------------------|
| Organizing Department        | Student Development Committee & Department of Zoology                                                                                                                                                                                                                                                                                                                                                                                                                                                                                                                                                                                                                                                                                                                                                                                                                                                                                                                                                                                                                                                                                                                                                                                                                                                                                                                                                                                                                                                                                                                                                                                                                                                                                                                                                                                                                                                                                                                                                                                                              |
| Date                         | १८ सप्टेंबर २०२२                                                                                                                                                                                                                                                                                                                                                                                                                                                                                                                                                                                                                                                                                                                                                                                                                                                                                                                                                                                                                                                                                                                                                                                                                                                                                                                                                                                                                                                                                                                                                                                                                                                                                                                                                                                                                                                                                                                                                                                                                                                   |
| Venue                        | स्व . शंकररावजी बोबडे सभागृह, गो.से. महाविद्यालय, खामगांव जि. बुलढाणा पिन ४४४३०३                                                                                                                                                                                                                                                                                                                                                                                                                                                                                                                                                                                                                                                                                                                                                                                                                                                                                                                                                                                                                                                                                                                                                                                                                                                                                                                                                                                                                                                                                                                                                                                                                                                                                                                                                                                                                                                                                                                                                                                   |
| Guest/ Resource Persons      | डॉ. विनोद गायकवाड, डॉ. नामदेव ढाले आणि डॉ. हरिदास आखरे                                                                                                                                                                                                                                                                                                                                                                                                                                                                                                                                                                                                                                                                                                                                                                                                                                                                                                                                                                                                                                                                                                                                                                                                                                                                                                                                                                                                                                                                                                                                                                                                                                                                                                                                                                                                                                                                                                                                                                                                             |
| No of Beneficiaries          | Students:74 Teachers:10 Others:05                                                                                                                                                                                                                                                                                                                                                                                                                                                                                                                                                                                                                                                                                                                                                                                                                                                                                                                                                                                                                                                                                                                                                                                                                                                                                                                                                                                                                                                                                                                                                                                                                                                                                                                                                                                                                                                                                                                                                                                                                                  |
| Brief Report About the Event | दिनांक १८सप्टेंबर २०२२ रोजी स्व. शंकररावजी बोबडे स्मृती सप्ताहांतर्गत व महाविद्यालयाचा "अमृत महोत्सव" याचे<br>औचित्य साधून, "संविधानिक मूल्यांपेक्षा मूलतत्त्ववादी विचारधारा प्रभावी ठरत आहे" या विषयावर राज्यस्तरीय आंतर -<br>महाविद्यालयीन वादविवाद स्पर्धा संपन्न झाली. स्पर्धेच्या उद्घाटन सोहळ्याकरता विदर्भ शिक्षण प्रसारक मंडळाचे<br>अध्यक्ष डॉ. सुभाषराव बोबडे,प्रमुख पाहुणे श्री नरेंद्र तांबट तर कार्यक्रमाचे अध्यक्षस्थानी महाविद्यालयाचे प्राचार्य डॉ.<br>डी. एस. तळवणकर हे होते. कार्यक्रमाचे सूत्रसंचालन प्रा. विक्रम मोरे यांनी तर आभारप्रदर्शन डॉ. एम . ओ . वानखडे<br>यांनी केले. स्पर्धेकरिता राज्याच्या विविध विद्यापीठामधून सुमारे २७ विद्यार्थी- विद्यार्थिनीनी सहभाग नोंदविला.<br>स्पर्धेकरिता परीक्षक म्हणून ग .भी . मुरारका महाविद्यालय, शेगाव येथील डॉ. विनोद गायकवाड, जिजामाता<br>महाविद्यालय, बुलढाणा येथील डॉ . नामदेव ढाले आणि कोकिळाबाई गावंडे महाविद्यालय, दर्यापूर जिल्हा अमरावती<br>येथून डॉ. हरिदास आखरे हे होते.<br>कार्यक्रमाचे प्रास्ताविक करतांना स्पर्धेचे समन्वयक डॉ. जी. बी. काळे यांनी सांगितले की, केवळ भारतातच नव्हे संपूर्ण<br>जगामध्ये लोकशाहीच्या विचारांची पायमल्ली होत आहे. काही विशिष्ट पक्ष- संघटना आपल्या विशिष्ट ध्येय<br>प्राप्तीकरिता समाजा-समाजामध्ये भध्ये तसेच प्रदेशांमध्ये असामंजस्य पसरवण्याचे कार्य करीत आहेत. भारत सुद्धा<br>याला अपवाद नाही. भारतामध्ये आपण अनादी काळापासून विविध जाती-धर्माच्या, पंथाचे लोक गुण्यागोविंदाने नांदत<br>आलो आहोत. परंतु गेल्या काही काळामध्ये भारतीय संविधानाच्या मूळ उद्दिष्टांनाच ठेच पोचविण्याचे काम होत आहे.<br>महाविद्यालयीन विद्यार्थ्यांना संविधानातील मूल्यांचे नीट आकलन व्हावे, त्यांची एका व्यासपीठावर चर्चा व्हावी,<br>याकरिता आपण ही स्पर्धा आयोजित केलेली आहे.<br>स्पर्धेचे प्रथम बक्षीस रु ६००००/- यशवंत महाविद्यालय, नांदेड येथील श्री साईनाथ महाद्वाड;द्वितीय बक्षीस रु ४००००/-विधी<br>महाविद्यालय,अकोला येथील कु. वैष्णवी हगोने ; तृतीय बक्षीस रु २०००/- आर. एस. मुंडले महाविद्यालय ,नागपूर येथील<br>श्री आशुतोष तिवारी; यांनी तर प्रोत्साहनपर प्रत्येकी रु १०००/- अनुक्रमे अमरावती येथील अभय तायडे व एम. पी. लॉ<br>कॉलेज ,औरंगाबाद यांनी पटकाविले . |

#### REPORT OF THE ACTIVITY (अहवाल)

REPORT OF THE ACTIVITY (अहवाल)

स्पर्धेचे प्रथम बक्षीस रु ६०००/- यशवंत महाविद्यालय, नांदेड येथील श्री साईनाथ महाद्वाड यांनी पटकाविले द्वितीय बक्षीस रु ४०००/-विधी महाविद्यालय,अकोला येथील कु. वैष्णवी हगोने यांनी पटकाविले