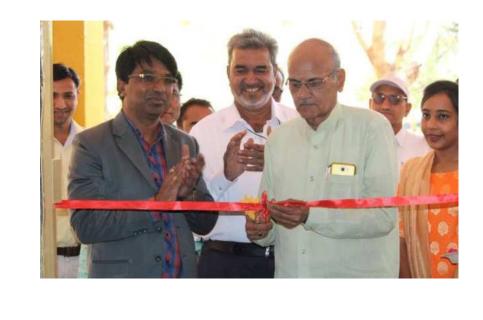

#### G. S. Science, Arts and Commerce College, Khamgaon Dist.Buldana STUDENT DEVELOPMENT COMMITTEE DEPARTMENT OF ZOOLOGY REPORT OF THE ACTIVITY (अहवाल)

| • Note cam Lite         • Note cam Lite         • Note cam Lite         • Lande 200 7280667*         • Constude 76: 5638663*         • Date: 09/18/2022 11:51 am         • Accuracy: 104.1 meter         • Trime zone: 15T         • Note exclana: worl G.S. College Khampson         • स्पर्धेचे उदघाटन करतांना मा. दादासाहेब बोबडे | <image/>                                       |
|--------------------------------------------------------------------------------------------------------------------------------------------------------------------------------------------------------------------------------------------------------------------------------------------------------------------------------------|------------------------------------------------|
| <image/>                                                                                                                                                                                                                                                                                                                             | परीक्षांचे स्वागत करतांना मा अशोकजी झुनझुनवाला |