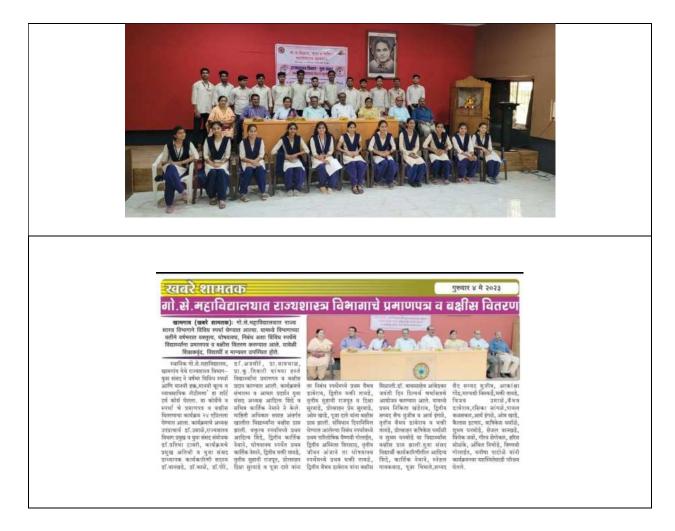

### ठिकाण :खामगांव दिनांक २६ सप्टेंबर २०२२

डॉ. जी. बी. काळे समन्वयक

#### G. S. Science, Arts and Commerce College, Khamgaon Dist.Buldana STUDENT DEVELOPMENT COMMITTEE DEPARTMENT OF ZOOLOGY **REPORT OF THE ACTIVITY (अहवाल)**

dorf

डॉ.जी.बी. काळे समन्वयक

ठिकाण :खामगांव दिनांक २६ सप्टेंबर २०२२