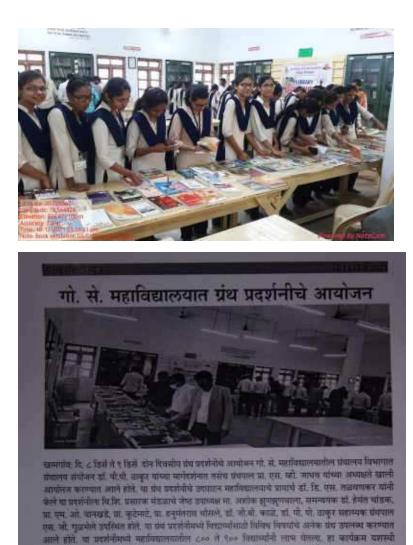

hi, Sanskrit and Urdu books on various topics of interest to promote general reading habits among the students.

As the college reopened, the said books were accessed and an exhibition of these books was organized on  $09^{th}$  and  $10^{th}$  December 2021 in the reading room of the library so that the students, teachers and non-teaching staff can view them and note down the books they want to read.

In two days, total 435 people including 421 students visited the exhibition and appreciated the collection. Most of the students took snaps of their favorite books and got them issued for reading the next week.





7.1.9 Activities for Sensitization of students and employees of the Institution to the constitutional obligations: values, rights, duties and responsibilities of citizens 21-22



कमंधारी

यांनी

परीक्षम

चेतले.

ancus

**(P. P. Thakur)** Activity In charge



| Title of the Activity    | 14 th September, 2022 Hindi Diwas Kavya Sammelan