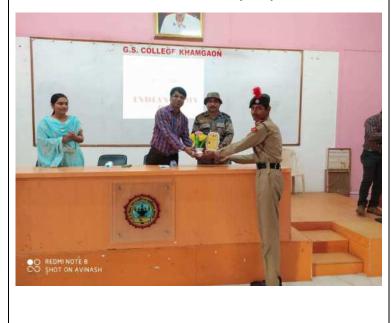

#### G. S. Science, Arts and Commerce College, Khamgaon Dist.Buldana STUDENT DEVELOPMENT COMMITTEE DEPARTMENT OF ZOOLOGY REPORT OF THE ACTIVITY (अहवाल)

| • Note cam Lite         • Note cam Lite         • Note cam Lite         • Lande 200 7280667*         • Constude 76: 5638663*         • Date: 09/18/2022 11:51 am         • Accuracy: 104.1 meter         • Trime zone: 15T         • Note exclana: worl G.S. College Khampson         • स्पर्धेचे उदघाटन करतांना मा. दादासाहेब बोबडे | <image/>                                       |
|--------------------------------------------------------------------------------------------------------------------------------------------------------------------------------------------------------------------------------------------------------------------------------------------------------------------------------------|------------------------------------------------|
| <image/>                                                                                                                                                                                                                                                                                                                             | परीक्षांचे स्वागत करतांना मा अशोकजी झुनझुनवाला |

#### G. S. Science, Arts and Commerce College, Khamgaon Dist.Buldana STUDENT DEVELOPMENT COMMITTEE DEPARTMENT OF ZOOLOGY **REPORT OF THE ACTIVITY (अहवाल)**

dorf

डॉ.जी.बी. काळे समन्वयक

ठिकाण :खामगांव दिनांक २६ सप्टेंबर २०२२