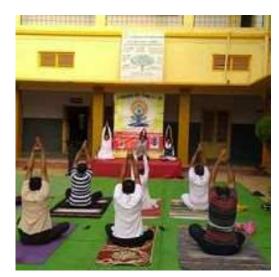

| 18 | Students Induction Program 2022 (Science)                               | 1 to 7-08-2022 |
|----|-------------------------------------------------------------------------|----------------|
| 19 | Girls ! Be Careful ! (पोरी जरा जपून )                                   | 17-Oct-22      |
| 20 | Workshop on "Women's Safety : Responsibility of the Society"            | 05-Apr-23      |
| 21 | International Yoga Day                                                  | 21-Jun-22      |
| 22 | August Kranti Din                                                       | 09-Aug-22      |
| 23 | Amrut Mahotsav Har Ghar Tiranga Rally                                   | 13-Aug-22      |
| 24 | Independence Day                                                        | 15-Aug-22      |
| 25 | Hindi Divas                                                             | 14-Sep-22      |
| 26 | Bhausaheb (S.B.Bobde) Jayanti (Former President<br>VSP mandal, Khamgaon | 24-Sep-22      |
| 27 | World Wild life Week                                                    | 01 to 7-10-22  |
| 28 | "Vachan prerana din" APJ Abdul kalam jayanti<br>(Conducted in Dec 21)   | 13-Oct-22      |
| 29 | Gadgebaba Punyatithi                                                    | 20-Dec-22      |
| 30 | Savitribai Fule Jayanti                                                 | 03-Jan-23      |
| 31 | Republic Day                                                            | 26-Jan-23      |
| 32 | World Wetland Day                                                       | 02-Feb-23      |
| 33 | National Science Day                                                    | 28-Feb-23      |
| 34 | Women`s Day                                                             | 08-Mar-23      |
| 35 | World Sparrow Day                                                       | 20-Mar-23      |
| 36 | Ambedkar Jayanti (GK Test)                                              | 14-Apr-23      |