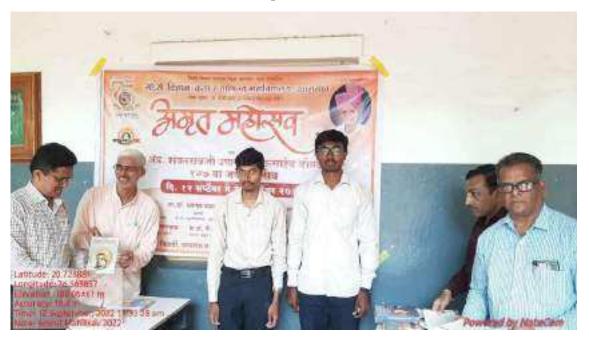

### REPORT OF THE ACTIVITY (अहवाल)

विदर्भ शिक्षण प्रसारक मंडळ द्वारा संचालित गो.से. विज्ञान ,कला व वाणिज्य महाविद्यालय, खामगांव जि. बुलढाणा पिन ४४४३०३ संत गाडगे बाबा अमरावती विद्यापीठ ,अमरावती संलग्नित स्पर्धेचा विषय : "संविधानिक मूल्यांपेक्षा मूलतत्त्ववादी विचारधारा प्रभावी ठरत आहे". स्पर्धेचे ठिकाण : स्व . शंकररावजी बोबडे सभागृह, गो.से. महाविद्यालय, खामगांव जि. बुलढाणा पिन ४४४३०३ दिनांक व वेळ û रविवार दि . १८ सप्टेंबर २०२२ वेळ : सकाळी ठीक १०:३० वा

| Title of the Activity        | स्व. शंकररावजी बोबडे स्मृती राज्यस्तरीय आंतरमहाविद्यालयीन वादविवाद स्पर्धा<br>स्पर्धेचा विषय ः "संविधानिक मूल्यांपेक्षा मूलतत्त्ववादी विचारधारा प्रभावी ठरत आहे".                                                                                                                                                                                                                                                                                                                                                                                                                                                                                                                                                                                                                                                                                                                                                                                                                                                                                                                                                                                                                                                                                                                                                                                                                                                                                                                                                                                                                                                                                                                                                                                                                                                                                                                                                                                                                                                                                                  |
|------------------------------|--------------------------------------------------------------------------------------------------------------------------------------------------------------------------------------------------------------------------------------------------------------------------------------------------------------------------------------------------------------------------------------------------------------------------------------------------------------------------------------------------------------------------------------------------------------------------------------------------------------------------------------------------------------------------------------------------------------------------------------------------------------------------------------------------------------------------------------------------------------------------------------------------------------------------------------------------------------------------------------------------------------------------------------------------------------------------------------------------------------------------------------------------------------------------------------------------------------------------------------------------------------------------------------------------------------------------------------------------------------------------------------------------------------------------------------------------------------------------------------------------------------------------------------------------------------------------------------------------------------------------------------------------------------------------------------------------------------------------------------------------------------------------------------------------------------------------------------------------------------------------------------------------------------------------------------------------------------------------------------------------------------------------------------------------------------------|
| Organizing Department        | Student Development Committee & Department of Zoology                                                                                                                                                                                                                                                                                                                                                                                                                                                                                                                                                                                                                                                                                                                                                                                                                                                                                                                                                                                                                                                                                                                                                                                                                                                                                                                                                                                                                                                                                                                                                                                                                                                                                                                                                                                                                                                                                                                                                                                                              |
| Date                         | १८ सप्टेंबर २०२२                                                                                                                                                                                                                                                                                                                                                                                                                                                                                                                                                                                                                                                                                                                                                                                                                                                                                                                                                                                                                                                                                                                                                                                                                                                                                                                                                                                                                                                                                                                                                                                                                                                                                                                                                                                                                                                                                                                                                                                                                                                   |
| Venue                        | स्व . शंकररावजी बोबडे सभागृह, गो.से. महाविद्यालय, खामगांव जि. बुलढाणा पिन ४४४३०३                                                                                                                                                                                                                                                                                                                                                                                                                                                                                                                                                                                                                                                                                                                                                                                                                                                                                                                                                                                                                                                                                                                                                                                                                                                                                                                                                                                                                                                                                                                                                                                                                                                                                                                                                                                                                                                                                                                                                                                   |
| Guest/ Resource Persons      | डॉ. विनोद गायकवाड, डॉ. नामदेव ढाले आणि डॉ. हरिदास आखरे                                                                                                                                                                                                                                                                                                                                                                                                                                                                                                                                                                                                                                                                                                                                                                                                                                                                                                                                                                                                                                                                                                                                                                                                                                                                                                                                                                                                                                                                                                                                                                                                                                                                                                                                                                                                                                                                                                                                                                                                             |
| No of Beneficiaries          | Students:74 Teachers:10 Others:05                                                                                                                                                                                                                                                                                                                                                                                                                                                                                                                                                                                                                                                                                                                                                                                                                                                                                                                                                                                                                                                                                                                                                                                                                                                                                                                                                                                                                                                                                                                                                                                                                                                                                                                                                                                                                                                                                                                                                                                                                                  |
| Brief Report About the Event | दिनांक १८सप्टेंबर २०२२ रोजी स्व. शंकररावजी बोबडे स्मृती सप्ताहांतर्गत व महाविद्यालयाचा "अमृत महोत्सव" याचे<br>औचित्य साधून, "संविधानिक मूल्यांपेक्षा मूलतत्त्ववादी विचारधारा प्रभावी ठरत आहे" या विषयावर राज्यस्तरीय आंतर -<br>महाविद्यालयीन वादविवाद स्पर्धा संपन्न झाली. स्पर्धेच्या उद्घाटन सोहळ्याकरता विदर्भ शिक्षण प्रसारक मंडळाचे<br>अध्यक्ष डॉ. सुभाषराव बोबडे,प्रमुख पाहुणे श्री नरेंद्र तांबट तर कार्यक्रमाचे अध्यक्षस्थानी महाविद्यालयाचे प्राचार्य डॉ.<br>डी. एस. तळवणकर हे होते. कार्यक्रमाचे सूत्रसंचालन प्रा. विक्रम मोरे यांनी तर आभारप्रदर्शन डॉ. एम . ओ . वानखडे<br>यांनी केले. स्पर्धेकरिता राज्याच्या विविध विद्यापीठामधून सुमारे २७ विद्यार्थी- विद्यार्थिनीनी सहभाग नोंदविला.<br>स्पर्धेकरिता परीक्षक म्हणून ग .भी . मुरारका महाविद्यालय, शेगाव येथील डॉ. विनोद गायकवाड, जिजामाता<br>महाविद्यालय, बुलढाणा येथील डॉ . नामदेव ढाले आणि कोकिळाबाई गावंडे महाविद्यालय, दर्यापूर जिल्हा अमरावती<br>येथून डॉ. हरिदास आखरे हे होते.<br>कार्यक्रमाचे प्रास्ताविक करतांना स्पर्धेचे समन्वयक डॉ. जी. बी. काळे यांनी सांगितले की, केवळ भारतातच नव्हे संपूर्ण<br>जगामध्ये लोकशाहीच्या विचारांची पायमल्ली होत आहे. काही विशिष्ट पक्ष- संघटना आपल्या विशिष्ट ध्येय<br>प्राप्तीकरिता समाजा-समाजामध्ये भध्ये तसेच प्रदेशांमध्ये असामंजस्य पसरवण्याचे कार्य करीत आहेत. भारत सुद्धा<br>याला अपवाद नाही. भारतामध्ये आपण अनादी काळापासून विविध जाती-धर्माच्या, पंथाचे लोक गुण्यागोविंदाने नांदत<br>आलो आहोत. परंतु गेल्या काही काळामध्ये भारतीय संविधानाच्या मूळ उद्दिष्टांनाच ठेच पोचविण्याचे काम होत आहे.<br>महाविद्यालयीन विद्यार्थ्यांना संविधानातील मूल्यांचे नीट आकलन व्हावे, त्यांची एका व्यासपीठावर चर्चा व्हावी,<br>याकरिता आपण ही स्पर्धा आयोजित केलेली आहे.<br>स्पर्धेचे प्रथम बक्षीस रु ६००००/- यशवंत महाविद्यालय, नांदेड येथील श्री साईनाथ महाद्वाड;द्वितीय बक्षीस रु ४००००/-विधी<br>महाविद्यालय,अकोला येथील कु. वैष्णवी हगोने ; तृतीय बक्षीस रु २०००/- आर. एस. मुंडले महाविद्यालय ,नागपूर येथील<br>श्री आशुतोष तिवारी; यांनी तर प्रोत्साहनपर प्रत्येकी रु १०००/- अनुक्रमे अमरावती येथील अभय तायडे व एम. पी. लॉ<br>कॉलेज ,औरंगाबाद यांनी पटकाविले . |