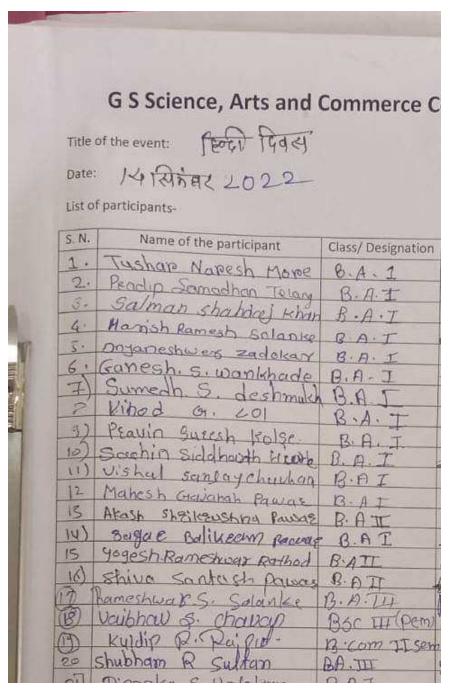

ने अपनी कविताओं के            |
|                          | माध्यम से विदयार्थियों में हास्य निर्माण कर हिंदी के महत्व को            |
|                          | समझाया।                                                                  |
|                          | संचालन हिंदी विभाग की प्रा. डॉ भरत जवजाले ओर आभार प्रदर्शन किया          |
|                          | हैं। इस हिंदी दिवस के कार्यक्रम में महाविद्यालय के समस्त प्राध्यापक,     |
|                          | विद्यार्थी कर्मचारी व अन्य शहर वासी भी शहर वासी भी उपस्थित थे।           |
|                          |                                                                          |
|                          |                                                                          |

Activity In charge

Principal











Nos

Dr. D. S. Talwankar Principal G.S.Sei, Aris & Commerca College, Khamgaon-444303

Activity In charge

|                                       | Amrut Mahotsav closing ceremony and Souvenir release