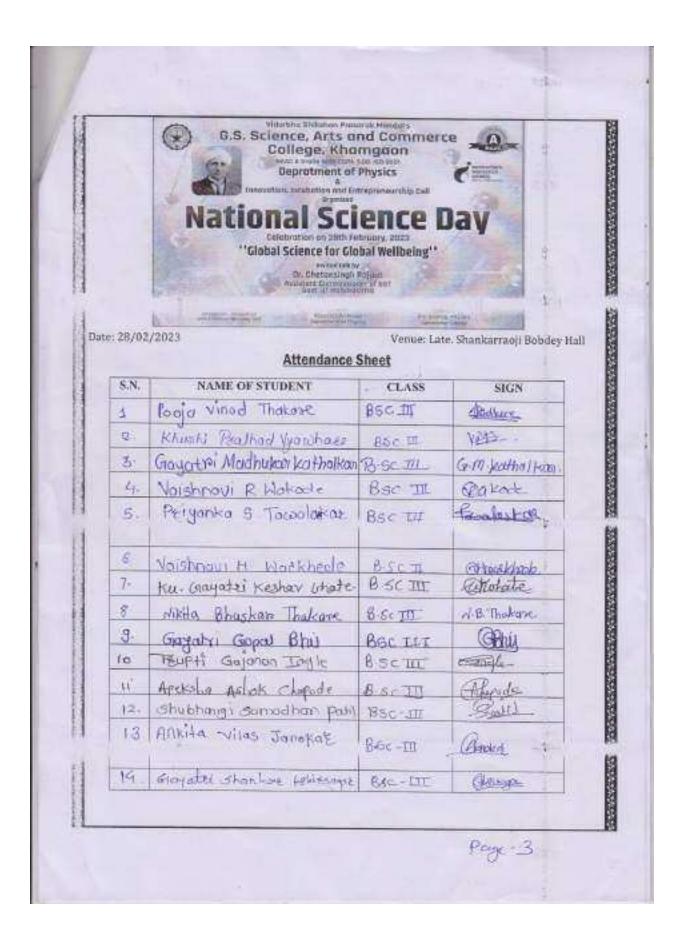

| 18 | Students Induction Program 2022 (Science)                               | 1 to 7-08-2022 |
|----|-------------------------------------------------------------------------|----------------|
| 19 | Girls ! Be Careful ! (पोरी जरा जपून )                                   | 17-Oct-22      |
| 20 | Workshop on "Women's Safety : Responsibility of the Society"            | 05-Apr-23      |
| 21 | International Yoga Day                                                  | 21-Jun-22      |
| 22 | August Kranti Din                                                       | 09-Aug-22      |
| 23 | Amrut Mahotsav Har Ghar Tiranga Rally                                   | 13-Aug-22      |
| 24 | Independence Day                                                        | 15-Aug-22      |
| 25 | Hindi Divas                                                             | 14-Sep-22      |
| 26 | Bhausaheb (S.B.Bobde) Jayanti (Former President<br>VSP mandal, Khamgaon | 24-Sep-22      |
| 27 | World Wild life Week                                                    | 01 to 7-10-22  |
| 28 | "Vachan prerana din" APJ Abdul kalam jayanti<br>(Conducted in Dec 21)   | 13-Oct-22      |
| 29 | Gadgebaba Punyatithi                                                    | 20-Dec-22      |
| 30 | Savitribai Fule Jayanti                                                 | 03-Jan-23      |
| 31 | Republic Day                                                            | 26-Jan-23      |
| 32 | World Wetland Day                                                       | 02-Feb-23      |
| 33 | National Science Day                                                    | 28-Feb-23      |
| 34 | Women`s Day                                                             | 08-Mar-23      |
| 35 | World Sparrow Day                                                       | 20-Mar-23      |
| 36 | Ambedkar Jayanti (GK Test)                                              | 14-Apr-23      |