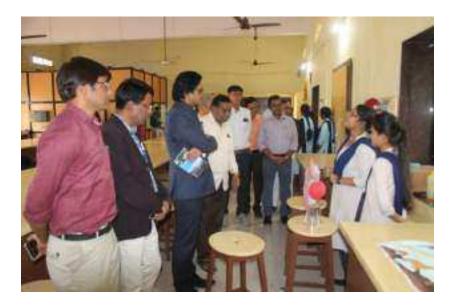

#### G. S. Science, Arts and Commerce College, Khamgaon Dist.Buldana STUDENT DEVELOPMENT COMMITTEE DEPARTMENT OF ZOOLOGY REPORT OF THE ACTIVITY (अहवाल)

| • Note cam Lite         • Note cam Lite         • Note cam Lite         • Lande 200 7280667*         • Constude 76: 5638663*         • Date: 09/18/2022 11:51 am         • Accuracy: 104.1 meter         • Trime zone: 15T         • Note exclana: worl G.S. College Khampson         • स्पर्धेचे उदघाटन करतांना मा. दादासाहेब बोबडे | <image/>                                       |
|--------------------------------------------------------------------------------------------------------------------------------------------------------------------------------------------------------------------------------------------------------------------------------------------------------------------------------------|------------------------------------------------|
| <image/>                                                                                                                                                                                                                                                                                                                             | परीक्षांचे स्वागत करतांना मा अशोकजी झुनझुनवाला |