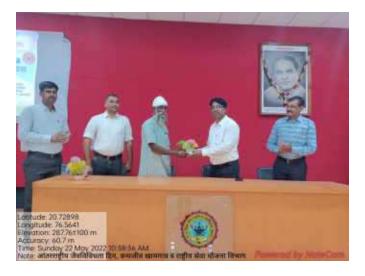

### ठिकाण :खामगांव दिनांक २६ सप्टेंबर २०२२

डॉ. जी. बी. काळे समन्वयक

#### G. S. Science, Arts and Commerce College, Khamgaon Dist.Buldana STUDENT DEVELOPMENT COMMITTEE DEPARTMENT OF ZOOLOGY **REPORT OF THE ACTIVITY (अहवाल)**

dorf

डॉ.जी.बी. काळे समन्वयक

ठिकाण :खामगांव दिनांक २६ सप्टेंबर २०२२