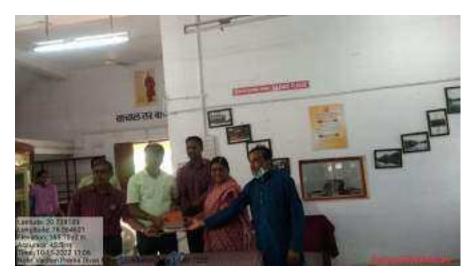

#### G. S. Science, Arts and Commerce College, Khamgaon Dist.Buldana STUDENT DEVELOPMENT COMMITTEE DEPARTMENT OF ZOOLOGY REPORT OF THE ACTIVITY (अहवाल)

| • Note cam Lite         • Note cam Lite         • Note cam Lite         • Lande 200 7280667*         • Constude 76: 5638663*         • Date: 09/18/2022 11:51 am         • Accuracy: 104.1 meter         • Trime zone: 15T         • Note exclana: worl G.S. College Khampson         • स्पर्धेचे उदघाटन करतांना मा. दादासाहेब बोबडे | <image/>                                       |
|--------------------------------------------------------------------------------------------------------------------------------------------------------------------------------------------------------------------------------------------------------------------------------------------------------------------------------------|------------------------------------------------|
| <image/>                                                                                                                                                                                                                                                                                                                             | परीक्षांचे स्वागत करतांना मा अशोकजी झुनझुनवाला |