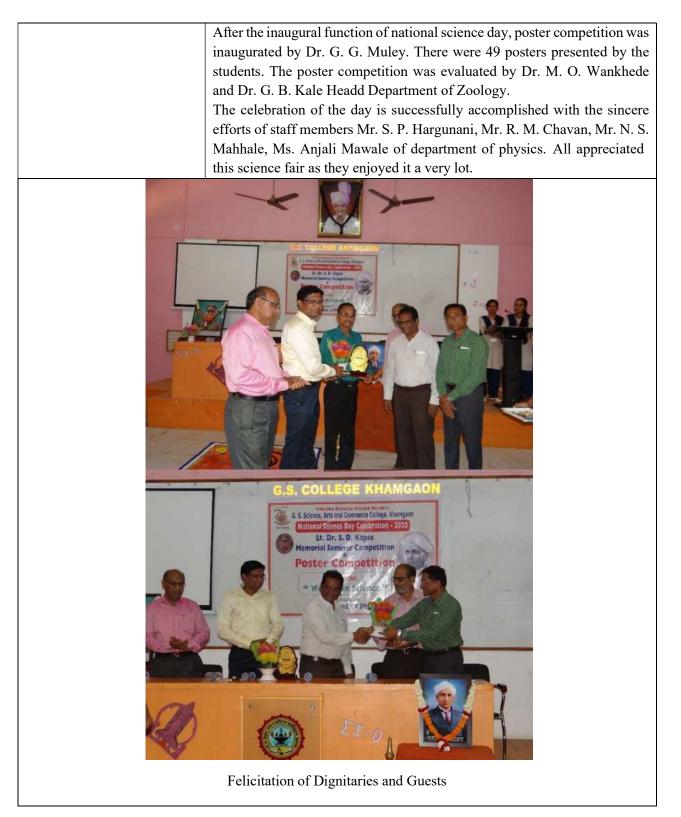

| Title of the Activity        | स्व. शंकररावजी बोबडे स्मृती राज्यस्तरीय आंतरमहाविद्यालयीन वादविवाद स्पर्धा<br>स्पर्धेचा विषय ः "संविधानिक मूल्यांपेक्षा मूलतत्त्ववादी विचारधारा प्रभावी ठरत आहे".                                                                                                                                                                                                                                                                                                                                                                                                                                                                                                                                                                                                                                                                                                                                                                                                                                                                                                                                                                                                                                                                                                                                                                                                                                                                                                                                                                                                                                                                                                                                                                                                                                                                                                                                                                                                                                                                                                  |
|------------------------------|--------------------------------------------------------------------------------------------------------------------------------------------------------------------------------------------------------------------------------------------------------------------------------------------------------------------------------------------------------------------------------------------------------------------------------------------------------------------------------------------------------------------------------------------------------------------------------------------------------------------------------------------------------------------------------------------------------------------------------------------------------------------------------------------------------------------------------------------------------------------------------------------------------------------------------------------------------------------------------------------------------------------------------------------------------------------------------------------------------------------------------------------------------------------------------------------------------------------------------------------------------------------------------------------------------------------------------------------------------------------------------------------------------------------------------------------------------------------------------------------------------------------------------------------------------------------------------------------------------------------------------------------------------------------------------------------------------------------------------------------------------------------------------------------------------------------------------------------------------------------------------------------------------------------------------------------------------------------------------------------------------------------------------------------------------------------|
| Organizing Department        | Student Development Committee & Department of Zoology                                                                                                                                                                                                                                                                                                                                                                                                                                                                                                                                                                                                                                                                                                                                                                                                                                                                                                                                                                                                                                                                                                                                                                                                                                                                                                                                                                                                                                                                                                                                                                                                                                                                                                                                                                                                                                                                                                                                                                                                              |
| Date                         | १८ सप्टेंबर २०२२                                                                                                                                                                                                                                                                                                                                                                                                                                                                                                                                                                                                                                                                                                                                                                                                                                                                                                                                                                                                                                                                                                                                                                                                                                                                                                                                                                                                                                                                                                                                                                                                                                                                                                                                                                                                                                                                                                                                                                                                                                                   |
| Venue                        | स्व . शंकररावजी बोबडे सभागृह, गो.से. महाविद्यालय, खामगांव जि. बुलढाणा पिन ४४४३०३                                                                                                                                                                                                                                                                                                                                                                                                                                                                                                                                                                                                                                                                                                                                                                                                                                                                                                                                                                                                                                                                                                                                                                                                                                                                                                                                                                                                                                                                                                                                                                                                                                                                                                                                                                                                                                                                                                                                                                                   |
| Guest/ Resource Persons      | डॉ. विनोद गायकवाड, डॉ. नामदेव ढाले आणि डॉ. हरिदास आखरे                                                                                                                                                                                                                                                                                                                                                                                                                                                                                                                                                                                                                                                                                                                                                                                                                                                                                                                                                                                                                                                                                                                                                                                                                                                                                                                                                                                                                                                                                                                                                                                                                                                                                                                                                                                                                                                                                                                                                                                                             |
| No of Beneficiaries          | Students:74 Teachers:10 Others:05                                                                                                                                                                                                                                                                                                                                                                                                                                                                                                                                                                                                                                                                                                                                                                                                                                                                                                                                                                                                                                                                                                                                                                                                                                                                                                                                                                                                                                                                                                                                                                                                                                                                                                                                                                                                                                                                                                                                                                                                                                  |
| Brief Report About the Event | दिनांक १८सप्टेंबर २०२२ रोजी स्व. शंकररावजी बोबडे स्मृती सप्ताहांतर्गत व महाविद्यालयाचा "अमृत महोत्सव" याचे<br>औचित्य साधून, "संविधानिक मूल्यांपेक्षा मूलतत्त्ववादी विचारधारा प्रभावी ठरत आहे" या विषयावर राज्यस्तरीय आंतर -<br>महाविद्यालयीन वादविवाद स्पर्धा संपन्न झाली. स्पर्धेच्या उद्घाटन सोहळ्याकरता विदर्भ शिक्षण प्रसारक मंडळाचे<br>अध्यक्ष डॉ. सुभाषराव बोबडे,प्रमुख पाहुणे श्री नरेंद्र तांबट तर कार्यक्रमाचे अध्यक्षस्थानी महाविद्यालयाचे प्राचार्य डॉ.<br>डी. एस. तळवणकर हे होते. कार्यक्रमाचे सूत्रसंचालन प्रा. विक्रम मोरे यांनी तर आभारप्रदर्शन डॉ. एम . ओ . वानखडे<br>यांनी केले. स्पर्धेकरिता राज्याच्या विविध विद्यापीठामधून सुमारे २७ विद्यार्थी- विद्यार्थिनीनी सहभाग नोंदविला.<br>स्पर्धेकरिता परीक्षक म्हणून ग .भी . मुरारका महाविद्यालय, शेगाव येथील डॉ. विनोद गायकवाड, जिजामाता<br>महाविद्यालय, बुलढाणा येथील डॉ . नामदेव ढाले आणि कोकिळाबाई गावंडे महाविद्यालय, दर्यापूर जिल्हा अमरावती<br>येथून डॉ. हरिदास आखरे हे होते.<br>कार्यक्रमाचे प्रास्ताविक करतांना स्पर्धेचे समन्वयक डॉ. जी. बी. काळे यांनी सांगितले की, केवळ भारतातच नव्हे संपूर्ण<br>जगामध्ये लोकशाहीच्या विचारांची पायमल्ली होत आहे. काही विशिष्ट पक्ष- संघटना आपल्या विशिष्ट ध्येय<br>प्राप्तीकरिता समाजा-समाजामध्ये भध्ये तसेच प्रदेशांमध्ये असामंजस्य पसरवण्याचे कार्य करीत आहेत. भारत सुद्धा<br>याला अपवाद नाही. भारतामध्ये आपण अनादी काळापासून विविध जाती-धर्माच्या, पंथाचे लोक गुण्यागोविंदाने नांदत<br>आलो आहोत. परंतु गेल्या काही काळामध्ये भारतीय संविधानाच्या मूळ उद्दिष्टांनाच ठेच पोचविण्याचे काम होत आहे.<br>महाविद्यालयीन विद्यार्थ्यांना संविधानातील मूल्यांचे नीट आकलन व्हावे, त्यांची एका व्यासपीठावर चर्चा व्हावी,<br>याकरिता आपण ही स्पर्धा आयोजित केलेली आहे.<br>स्पर्धेचे प्रथम बक्षीस रु ६००००/- यशवंत महाविद्यालय, नांदेड येथील श्री साईनाथ महाद्वाड;द्वितीय बक्षीस रु ४००००/-विधी<br>महाविद्यालय,अकोला येथील कु. वैष्णवी हगोने ; तृतीय बक्षीस रु २०००/- आर. एस. मुंडले महाविद्यालय ,नागपूर येथील<br>श्री आशुतोष तिवारी; यांनी तर प्रोत्साहनपर प्रत्येकी रु १०००/- अनुक्रमे अमरावती येथील अभय तायडे व एम. पी. लॉ<br>कॉलेज ,औरंगाबाद यांनी पटकाविले . |