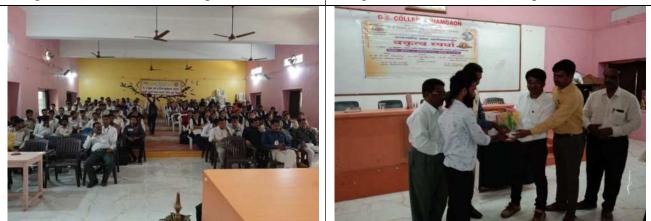

| Title of the Activity        | स्व. शंकररावजी बोबडे स्मृती राज्यस्तरीय आंतरमहाविद्यालयीन वादविवाद स्पर्धा<br>स्पर्धेचा विषय ः "संविधानिक मूल्यांपेक्षा मूलतत्त्ववादी विचारधारा प्रभावी ठरत आहे".                                                                                                                                                                                                                                                                                                                                                                                                                                                                                                                                                                                                                                                                                                                                                                                                                                                                                                                                                                                                                                                                                                                                                                                                                                                                                                                                                                                                                                                                                                                                                                                                                                                                                                                                                                                                                                                                                                  |
|------------------------------|--------------------------------------------------------------------------------------------------------------------------------------------------------------------------------------------------------------------------------------------------------------------------------------------------------------------------------------------------------------------------------------------------------------------------------------------------------------------------------------------------------------------------------------------------------------------------------------------------------------------------------------------------------------------------------------------------------------------------------------------------------------------------------------------------------------------------------------------------------------------------------------------------------------------------------------------------------------------------------------------------------------------------------------------------------------------------------------------------------------------------------------------------------------------------------------------------------------------------------------------------------------------------------------------------------------------------------------------------------------------------------------------------------------------------------------------------------------------------------------------------------------------------------------------------------------------------------------------------------------------------------------------------------------------------------------------------------------------------------------------------------------------------------------------------------------------------------------------------------------------------------------------------------------------------------------------------------------------------------------------------------------------------------------------------------------------|
| Organizing Department        | Student Development Committee & Department of Zoology                                                                                                                                                                                                                                                                                                                                                                                                                                                                                                                                                                                                                                                                                                                                                                                                                                                                                                                                                                                                                                                                                                                                                                                                                                                                                                                                                                                                                                                                                                                                                                                                                                                                                                                                                                                                                                                                                                                                                                                                              |
| Date                         | १८ सप्टेंबर २०२२                                                                                                                                                                                                                                                                                                                                                                                                                                                                                                                                                                                                                                                                                                                                                                                                                                                                                                                                                                                                                                                                                                                                                                                                                                                                                                                                                                                                                                                                                                                                                                                                                                                                                                                                                                                                                                                                                                                                                                                                                                                   |
| Venue                        | स्व . शंकररावजी बोबडे सभागृह, गो.से. महाविद्यालय, खामगांव जि. बुलढाणा पिन ४४४३०३                                                                                                                                                                                                                                                                                                                                                                                                                                                                                                                                                                                                                                                                                                                                                                                                                                                                                                                                                                                                                                                                                                                                                                                                                                                                                                                                                                                                                                                                                                                                                                                                                                                                                                                                                                                                                                                                                                                                                                                   |
| Guest/ Resource Persons      | डॉ. विनोद गायकवाड, डॉ. नामदेव ढाले आणि डॉ. हरिदास आखरे                                                                                                                                                                                                                                                                                                                                                                                                                                                                                                                                                                                                                                                                                                                                                                                                                                                                                                                                                                                                                                                                                                                                                                                                                                                                                                                                                                                                                                                                                                                                                                                                                                                                                                                                                                                                                                                                                                                                                                                                             |
| No of Beneficiaries          | Students:74 Teachers:10 Others:05                                                                                                                                                                                                                                                                                                                                                                                                                                                                                                                                                                                                                                                                                                                                                                                                                                                                                                                                                                                                                                                                                                                                                                                                                                                                                                                                                                                                                                                                                                                                                                                                                                                                                                                                                                                                                                                                                                                                                                                                                                  |
| Brief Report About the Event | दिनांक १८सप्टेंबर २०२२ रोजी स्व. शंकररावजी बोबडे स्मृती सप्ताहांतर्गत व महाविद्यालयाचा "अमृत महोत्सव" याचे<br>औचित्य साधून, "संविधानिक मूल्यांपेक्षा मूलतत्त्ववादी विचारधारा प्रभावी ठरत आहे" या विषयावर राज्यस्तरीय आंतर -<br>महाविद्यालयीन वादविवाद स्पर्धा संपन्न झाली. स्पर्धेच्या उद्घाटन सोहळ्याकरता विदर्भ शिक्षण प्रसारक मंडळाचे<br>अध्यक्ष डॉ. सुभाषराव बोबडे,प्रमुख पाहुणे श्री नरेंद्र तांबट तर कार्यक्रमाचे अध्यक्षस्थानी महाविद्यालयाचे प्राचार्य डॉ.<br>डी. एस. तळवणकर हे होते. कार्यक्रमाचे सूत्रसंचालन प्रा. विक्रम मोरे यांनी तर आभारप्रदर्शन डॉ. एम . ओ . वानखडे<br>यांनी केले. स्पर्धेकरिता राज्याच्या विविध विद्यापीठामधून सुमारे २७ विद्यार्थी- विद्यार्थिनीनी सहभाग नोंदविला.<br>स्पर्धेकरिता परीक्षक म्हणून ग .भी . मुरारका महाविद्यालय, शेगाव येथील डॉ. विनोद गायकवाड, जिजामाता<br>महाविद्यालय, बुलढाणा येथील डॉ . नामदेव ढाले आणि कोकिळाबाई गावंडे महाविद्यालय, दर्यापूर जिल्हा अमरावती<br>येथून डॉ. हरिदास आखरे हे होते.<br>कार्यक्रमाचे प्रास्ताविक करतांना स्पर्धेचे समन्वयक डॉ. जी. बी. काळे यांनी सांगितले की, केवळ भारतातच नव्हे संपूर्ण<br>जगामध्ये लोकशाहीच्या विचारांची पायमल्ली होत आहे. काही विशिष्ट पक्ष- संघटना आपल्या विशिष्ट ध्येय<br>प्राप्तीकरिता समाजा-समाजामध्ये भध्ये तसेच प्रदेशांमध्ये असामंजस्य पसरवण्याचे कार्य करीत आहेत. भारत सुद्धा<br>याला अपवाद नाही. भारतामध्ये आपण अनादी काळापासून विविध जाती-धर्माच्या, पंथाचे लोक गुण्यागोविंदाने नांदत<br>आलो आहोत. परंतु गेल्या काही काळामध्ये भारतीय संविधानाच्या मूळ उद्दिष्टांनाच ठेच पोचविण्याचे काम होत आहे.<br>महाविद्यालयीन विद्यार्थ्यांना संविधानातील मूल्यांचे नीट आकलन व्हावे, त्यांची एका व्यासपीठावर चर्चा व्हावी,<br>याकरिता आपण ही स्पर्धा आयोजित केलेली आहे.<br>स्पर्धेचे प्रथम बक्षीस रु ६००००/- यशवंत महाविद्यालय, नांदेड येथील श्री साईनाथ महाद्वाड;द्वितीय बक्षीस रु ४००००/-विधी<br>महाविद्यालय,अकोला येथील कु. वैष्णवी हगोने ; तृतीय बक्षीस रु २०००/- आर. एस. मुंडले महाविद्यालय ,नागपूर येथील<br>श्री आशुतोष तिवारी; यांनी तर प्रोत्साहनपर प्रत्येकी रु १०००/- अनुक्रमे अमरावती येथील अभय तायडे व एम. पी. लॉ<br>कॉलेज ,औरंगाबाद यांनी पटकाविले . |

#### G. S. Science, Arts and Commerce College, Khamgaon Dist.Buldana STUDENT DEVELOPMENT COMMITTEE DEPARTMENT OF ZOOLOGY REPORT OF THE ACTIVITY (अहवाल)

| • Note cam Lite         • Note cam Lite         • Note cam Lite         • Lande 200 7280667*         • Constude 76: 5638663*         • Date: 09/18/2022 11:51 am         • Accuracy: 104.1 meter         • Trime zone: 15T         • Note exclana: worl G.S. College Khampson         • स्पर्धेचे उदघाटन करतांना मा. दादासाहेब बोबडे | <image/>                                       |
|--------------------------------------------------------------------------------------------------------------------------------------------------------------------------------------------------------------------------------------------------------------------------------------------------------------------------------------|------------------------------------------------|
| <image/>                                                                                                                                                                                                                                                                                                                             | परीक्षांचे स्वागत करतांना मा अशोकजी झुनझुनवाला |