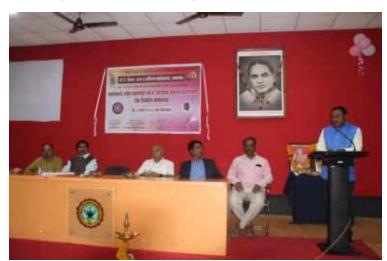

| Title of the Activity        | स्व. शंकररावजी बोबडे स्मृती राज्यस्तरीय आंतरमहाविद्यालयीन वादविवाद स्पर्धा<br>स्पर्धेचा विषय ः "संविधानिक मूल्यांपेक्षा मूलतत्त्ववादी विचारधारा प्रभावी ठरत आहे".                                                                                                                                                                                                                                                                                                                                                                                                                                                                                                                                                                                                                                                                                                                                                                                                                                                                                                                                                                                                                                                                                                                                                                                                                                                                                                                                                                                                                                                                                                                                                                                                                                                                                                                                                                                                                                                                                                  |
|------------------------------|--------------------------------------------------------------------------------------------------------------------------------------------------------------------------------------------------------------------------------------------------------------------------------------------------------------------------------------------------------------------------------------------------------------------------------------------------------------------------------------------------------------------------------------------------------------------------------------------------------------------------------------------------------------------------------------------------------------------------------------------------------------------------------------------------------------------------------------------------------------------------------------------------------------------------------------------------------------------------------------------------------------------------------------------------------------------------------------------------------------------------------------------------------------------------------------------------------------------------------------------------------------------------------------------------------------------------------------------------------------------------------------------------------------------------------------------------------------------------------------------------------------------------------------------------------------------------------------------------------------------------------------------------------------------------------------------------------------------------------------------------------------------------------------------------------------------------------------------------------------------------------------------------------------------------------------------------------------------------------------------------------------------------------------------------------------------|
| Organizing Department        | Student Development Committee & Department of Zoology                                                                                                                                                                                                                                                                                                                                                                                                                                                                                                                                                                                                                                                                                                                                                                                                                                                                                                                                                                                                                                                                                                                                                                                                                                                                                                                                                                                                                                                                                                                                                                                                                                                                                                                                                                                                                                                                                                                                                                                                              |
| Date                         | १८ सप्टेंबर २०२२                                                                                                                                                                                                                                                                                                                                                                                                                                                                                                                                                                                                                                                                                                                                                                                                                                                                                                                                                                                                                                                                                                                                                                                                                                                                                                                                                                                                                                                                                                                                                                                                                                                                                                                                                                                                                                                                                                                                                                                                                                                   |
| Venue                        | स्व . शंकररावजी बोबडे सभागृह, गो.से. महाविद्यालय, खामगांव जि. बुलढाणा पिन ४४४३०३                                                                                                                                                                                                                                                                                                                                                                                                                                                                                                                                                                                                                                                                                                                                                                                                                                                                                                                                                                                                                                                                                                                                                                                                                                                                                                                                                                                                                                                                                                                                                                                                                                                                                                                                                                                                                                                                                                                                                                                   |
| Guest/ Resource Persons      | डॉ. विनोद गायकवाड, डॉ. नामदेव ढाले आणि डॉ. हरिदास आखरे                                                                                                                                                                                                                                                                                                                                                                                                                                                                                                                                                                                                                                                                                                                                                                                                                                                                                                                                                                                                                                                                                                                                                                                                                                                                                                                                                                                                                                                                                                                                                                                                                                                                                                                                                                                                                                                                                                                                                                                                             |
| No of Beneficiaries          | Students:74 Teachers:10 Others:05                                                                                                                                                                                                                                                                                                                                                                                                                                                                                                                                                                                                                                                                                                                                                                                                                                                                                                                                                                                                                                                                                                                                                                                                                                                                                                                                                                                                                                                                                                                                                                                                                                                                                                                                                                                                                                                                                                                                                                                                                                  |
| Brief Report About the Event | दिनांक १८सप्टेंबर २०२२ रोजी स्व. शंकररावजी बोबडे स्मृती सप्ताहांतर्गत व महाविद्यालयाचा "अमृत महोत्सव" याचे<br>औचित्य साधून, "संविधानिक मूल्यांपेक्षा मूलतत्त्ववादी विचारधारा प्रभावी ठरत आहे" या विषयावर राज्यस्तरीय आंतर -<br>महाविद्यालयीन वादविवाद स्पर्धा संपन्न झाली. स्पर्धेच्या उद्घाटन सोहळ्याकरता विदर्भ शिक्षण प्रसारक मंडळाचे<br>अध्यक्ष डॉ. सुभाषराव बोबडे,प्रमुख पाहुणे श्री नरेंद्र तांबट तर कार्यक्रमाचे अध्यक्षस्थानी महाविद्यालयाचे प्राचार्य डॉ.<br>डी. एस. तळवणकर हे होते. कार्यक्रमाचे सूत्रसंचालन प्रा. विक्रम मोरे यांनी तर आभारप्रदर्शन डॉ. एम . ओ . वानखडे<br>यांनी केले. स्पर्धेकरिता राज्याच्या विविध विद्यापीठामधून सुमारे २७ विद्यार्थी- विद्यार्थिनीनी सहभाग नोंदविला.<br>स्पर्धेकरिता परीक्षक म्हणून ग .भी . मुरारका महाविद्यालय, शेगाव येथील डॉ. विनोद गायकवाड, जिजामाता<br>महाविद्यालय, बुलढाणा येथील डॉ . नामदेव ढाले आणि कोकिळाबाई गावंडे महाविद्यालय, दर्यापूर जिल्हा अमरावती<br>येथून डॉ. हरिदास आखरे हे होते.<br>कार्यक्रमाचे प्रास्ताविक करतांना स्पर्धेचे समन्वयक डॉ. जी. बी. काळे यांनी सांगितले की, केवळ भारतातच नव्हे संपूर्ण<br>जगामध्ये लोकशाहीच्या विचारांची पायमल्ली होत आहे. काही विशिष्ट पक्ष- संघटना आपल्या विशिष्ट ध्येय<br>प्राप्तीकरिता समाजा-समाजामध्ये भध्ये तसेच प्रदेशांमध्ये असामंजस्य पसरवण्याचे कार्य करीत आहेत. भारत सुद्धा<br>याला अपवाद नाही. भारतामध्ये आपण अनादी काळापासून विविध जाती-धर्माच्या, पंथाचे लोक गुण्यागोविंदाने नांदत<br>आलो आहोत. परंतु गेल्या काही काळामध्ये भारतीय संविधानाच्या मूळ उद्दिष्टांनाच ठेच पोचविण्याचे काम होत आहे.<br>महाविद्यालयीन विद्यार्थ्यांना संविधानातील मूल्यांचे नीट आकलन व्हावे, त्यांची एका व्यासपीठावर चर्चा व्हावी,<br>याकरिता आपण ही स्पर्धा आयोजित केलेली आहे.<br>स्पर्धेचे प्रथम बक्षीस रु ६००००/- यशवंत महाविद्यालय, नांदेड येथील श्री साईनाथ महाद्वाड;द्वितीय बक्षीस रु ४००००/-विधी<br>महाविद्यालय,अकोला येथील कु. वैष्णवी हगोने ; तृतीय बक्षीस रु २०००/- आर. एस. मुंडले महाविद्यालय ,नागपूर येथील<br>श्री आशुतोष तिवारी; यांनी तर प्रोत्साहनपर प्रत्येकी रु १०००/- अनुक्रमे अमरावती येथील अभय तायडे व एम. पी. लॉ<br>कॉलेज ,औरंगाबाद यांनी पटकाविले . |