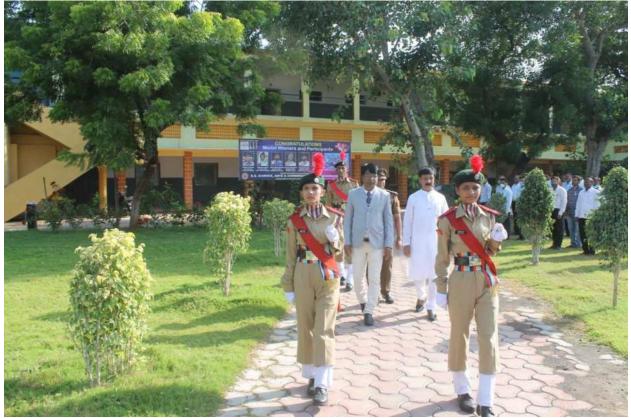

| 18 | Students Induction Program 2022 (Science)                               | 1 to 7-08-2022 |
|----|-------------------------------------------------------------------------|----------------|
| 19 | Girls ! Be Careful ! (पोरी जरा जपून )                                   | 17-Oct-22      |
| 20 | Workshop on "Women's Safety : Responsibility of the Society"            | 05-Apr-23      |
| 21 | International Yoga Day                                                  | 21-Jun-22      |
| 22 | August Kranti Din                                                       | 09-Aug-22      |
| 23 | Amrut Mahotsav Har Ghar Tiranga Rally                                   | 13-Aug-22      |
| 24 | Independence Day                                                        | 15-Aug-22      |
| 25 | Hindi Divas                                                             | 14-Sep-22      |
| 26 | Bhausaheb (S.B.Bobde) Jayanti (Former President<br>VSP mandal, Khamgaon | 24-Sep-22      |
| 27 | World Wild life Week                                                    | 01 to 7-10-22  |
| 28 | "Vachan prerana din" APJ Abdul kalam jayanti<br>(Conducted in Dec 21)   | 13-Oct-22      |
| 29 | Gadgebaba Punyatithi                                                    | 20-Dec-22      |
| 30 | Savitribai Fule Jayanti                                                 | 03-Jan-23      |
| 31 | Republic Day                                                            | 26-Jan-23      |
| 32 | World Wetland Day                                                       | 02-Feb-23      |
| 33 | National Science Day                                                    | 28-Feb-23      |
| 34 | Women`s Day                                                             | 08-Mar-23      |
| 35 | World Sparrow Day                                                       | 20-Mar-23      |
| 36 | Ambedkar Jayanti (GK Test)                                              | 14-Apr-23      |