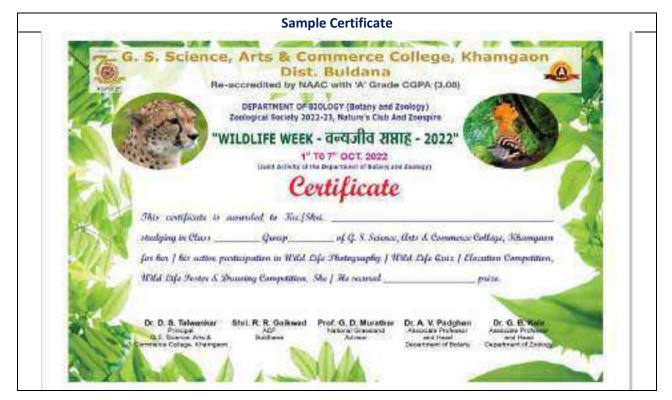

कृपया आपल्या महाविद्यालयातील दोन विद्यार्थ्यांचा (एक संघ) कार्यक्रम पत्रिकेत दिलेल्या विषयाच्या अनुषंगाने वादविवाद स्पर्धेसाठी पाठवावे ही नम्र विनंती.

| Title of the Activity   | One-Day District Level Personality Development Workshop                                                                   |
|-------------------------|---------------------------------------------------------------------------------------------------------------------------|
| Organizing Department   | Swami Vivekananda Studies Centre                                                                                          |
| Date                    | 09/10/2022                                                                                                                |
| Venue                   | G. S. Science, Arts and Commerce College, Khamgaon                                                                        |
| Guest/ Resource Persons | <ol> <li>H.H. Swami Jnanagamyanandaji Maharaj, RKM; Nagpur</li> <li>Hon'ble Shri Prashantaji Pupple, RKM; Pune</li> </ol> |
| No of Beneficiaries     | Students - 117, Teachers - 03, Others - 6                                                                                 |