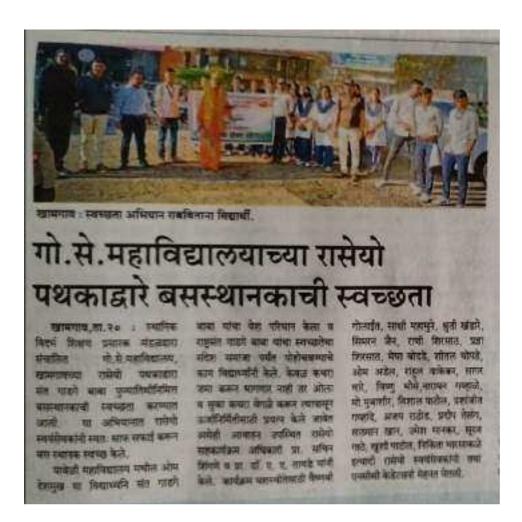

<br>Participants | Dr. D.S. Talwankar, NSS Office Bearers and volunteers                                     |
| No of Beneficiaries                      | Students: 200 Teachers:02 Others: 500 (Travelers at the bus stand)                        |
| Priof Papart about avant                 |                                                                                           |

Brief Report about event

The bus stand was cleaned on the occasion of Saint Gadge Baba's death anniversary by NSS team of G S College, Khamgaon.

In this campaign, NSS volunteers cleaned the bus station themselves. On this occasion, Om Adel Deshmukh, a student of the college, dressed up as Saint Gadge Baba and the students worked to convey the message of cleanliness of Rashtra sant Gadge Baba to the society.



0 (ran) G 3 dian 3 6 न als 3 9 5 40 10 anakas 11 JUL pale 2 eva SOF Taga 5 charkhe Paulera 001 SON havana. R Wakode 16 T Tikab R 18 Dadekar 193 shallhe Vaishnavi 20 S hogarp 21 Ncho N+ Gawal 22 Samiksha hinsagan

Dippaktnologytk

Dawes

Dr Deepak Manik Nagrik

Activity In charge

Dr D S Talwankar

| Title of the Activity   | Birth Anniversary Sawitribai Fule<br>Inauguration of Gender Equity Campaign |
|-------------------------|-----------------------------------------------------------------------------|
| Organizing Department   | Women empowerment and entrepreneurship development Cell                     |
| Date                    | 3 Jan 2023                                                                  |
| Venue                   | Girls Common Room