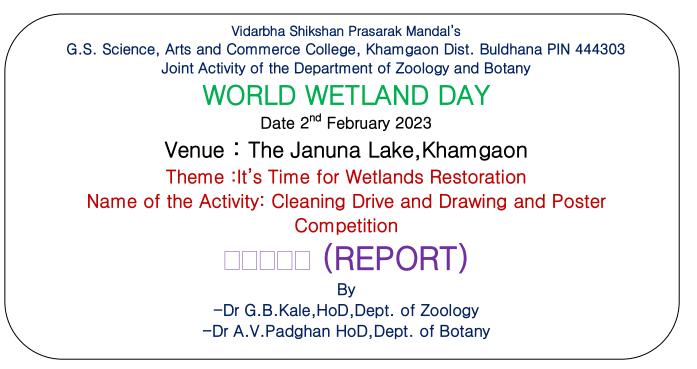

*Saraswati Stawan* and concluded by *'Pasaydan'* both presented by Ku. Prutha Sakalkale a B.Sc. II year student of the college. The following members of the *Sanstha* took efforts for the successful conduction of the workshop.