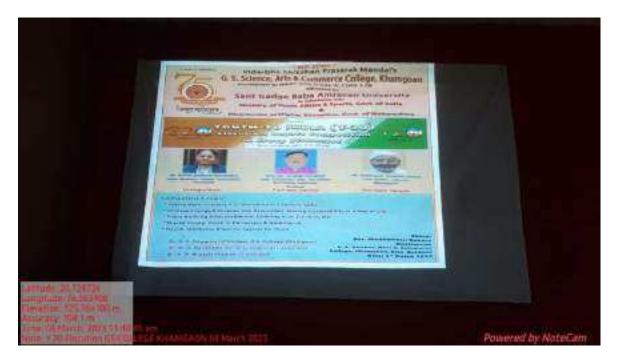

### INDEX

| SR. |                                                                                                                         |                              |
|-----|-------------------------------------------------------------------------------------------------------------------------|------------------------------|
| No. | Title of the programme/Activity                                                                                         | <b>Duration</b> (from-to)    |
| 1   | Students Induction Program 2022                                                                                         | 01-08-2022 to 07-08-<br>2022 |
| 2   | Sale and Exhibition of Sri Ramakrishna Vivekananda<br>Literature                                                        | 12-Sep-22                    |
| 3   | Elocution Competition on "Fundamentalist Ideology<br>Prevailing over Constitutional Values"                             | 18-Sep-22                    |
| 4   | One-Day District Level Personality Development<br>Workshop for students                                                 | 09-Oct-22                    |
| 5   | One-Day District Level Personality Development<br>Workshop for Teachers                                                 | 09-Oct-22                    |
| 6   | Short term Course on Human rights and Professional<br>ethics                                                            | 10-Dec-22                    |
| 7   | Freedom Fighter Late Sukhlalji Piramalji<br>Jhunjhunwala<br>Memorial State Level Inter College Elocution<br>Competition | 11-Feb-23                    |
| 8   | Y-20 India Elocution Competition 202                                                                                    | 04-Mar-23                    |
| 9   | RTI Day                                                                                                                 | 29-Sep-22                    |
| 10  | Right to information week                                                                                               | 6 to 12 Oct 2022             |
| 11  | Constitution Day                                                                                                        | 26-Nov-22                    |
| 12  | Seminar on Ambedkar Jayanti                                                                                             | 14-Apr-23                    |
| 13  | Human Values and Professional ethics Short term<br>course certificate distribution & Prize distribution<br>program      | 24-Apr-23                    |
| 14  | Human right Day APJ Abdul Kalam Jayanti                                                                                 | 10-Dec-23                    |
| 15  | Vachan Prerana Din                                                                                                      | 15-Oct-22                    |
| 16  | Women`s Day                                                                                                             | 08-Mar-23                    |
| 17  | DIKSHARUMBH (Commerce Faculty Student<br>Induction Programme 2022-23                                                    | 1 to 7-08-2022               |