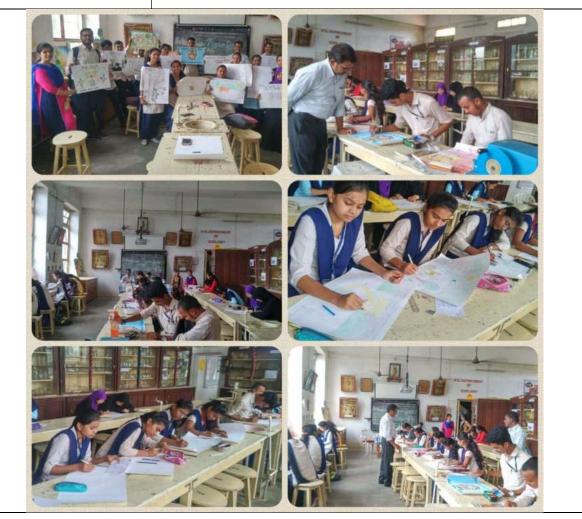

### REPORT OF THE ACTIVITY (अहवाल)

विदर्भ शिक्षण प्रसारक मंडळ द्वारा संचालित गो.से. विज्ञान ,कला व वाणिज्य महाविद्यालय, खामगांव जि. बुलढाणा पिन ४४४३०३ संत गाडगे बाबा अमरावती विद्यापीठ ,अमरावती संलग्नित स्पर्धेचा विषय : "संविधानिक मूल्यांपेक्षा मूलतत्त्ववादी विचारधारा प्रभावी ठरत आहे". स्पर्धेचे ठिकाण : स्व . शंकररावजी बोबडे सभागृह, गो.से. महाविद्यालय, खामगांव जि. बुलढाणा पिन ४४४३०३ दिनांक व वेळ û रविवार दि . १८ सप्टेंबर २०२२ वेळ : सकाळी ठीक १०:३० वा

| Title of the Activity        | स्व. शंकररावजी बोबडे स्मृती राज्यस्तरीय आंतरमहाविद्यालयीन वादविवाद स्पर्धा<br>स्पर्धेचा विषय ः "संविधानिक मूल्यांपेक्षा मूलतत्त्ववादी विचारधारा प्रभावी ठरत आहे".                                                                                                                                                                                                                                                                                                                                                                                                                                                                                                                                                                                                                                                                                                                                                                                                                                                                                                                                                                                                                                                                                                                                                                                                                                                                                                                                                                                                                                                                                                                                                                                                                                                                                                                                                                                                                                                                                                  |
|------------------------------|--------------------------------------------------------------------------------------------------------------------------------------------------------------------------------------------------------------------------------------------------------------------------------------------------------------------------------------------------------------------------------------------------------------------------------------------------------------------------------------------------------------------------------------------------------------------------------------------------------------------------------------------------------------------------------------------------------------------------------------------------------------------------------------------------------------------------------------------------------------------------------------------------------------------------------------------------------------------------------------------------------------------------------------------------------------------------------------------------------------------------------------------------------------------------------------------------------------------------------------------------------------------------------------------------------------------------------------------------------------------------------------------------------------------------------------------------------------------------------------------------------------------------------------------------------------------------------------------------------------------------------------------------------------------------------------------------------------------------------------------------------------------------------------------------------------------------------------------------------------------------------------------------------------------------------------------------------------------------------------------------------------------------------------------------------------------|
| Organizing Department        | Student Development Committee & Department of Zoology                                                                                                                                                                                                                                                                                                                                                                                                                                                                                                                                                                                                                                                                                                                                                                                                                                                                                                                                                                                                                                                                                                                                                                                                                                                                                                                                                                                                                                                                                                                                                                                                                                                                                                                                                                                                                                                                                                                                                                                                              |
| Date                         | १८ सप्टेंबर २०२२                                                                                                                                                                                                                                                                                                                                                                                                                                                                                                                                                                                                                                                                                                                                                                                                                                                                                                                                                                                                                                                                                                                                                                                                                                                                                                                                                                                                                                                                                                                                                                                                                                                                                                                                                                                                                                                                                                                                                                                                                                                   |
| Venue                        | स्व . शंकररावजी बोबडे सभागृह, गो.से. महाविद्यालय, खामगांव जि. बुलढाणा पिन ४४४३०३                                                                                                                                                                                                                                                                                                                                                                                                                                                                                                                                                                                                                                                                                                                                                                                                                                                                                                                                                                                                                                                                                                                                                                                                                                                                                                                                                                                                                                                                                                                                                                                                                                                                                                                                                                                                                                                                                                                                                                                   |
| Guest/ Resource Persons      | डॉ. विनोद गायकवाड, डॉ. नामदेव ढाले आणि डॉ. हरिदास आखरे                                                                                                                                                                                                                                                                                                                                                                                                                                                                                                                                                                                                                                                                                                                                                                                                                                                                                                                                                                                                                                                                                                                                                                                                                                                                                                                                                                                                                                                                                                                                                                                                                                                                                                                                                                                                                                                                                                                                                                                                             |
| No of Beneficiaries          | Students:74 Teachers:10 Others:05                                                                                                                                                                                                                                                                                                                                                                                                                                                                                                                                                                                                                                                                                                                                                                                                                                                                                                                                                                                                                                                                                                                                                                                                                                                                                                                                                                                                                                                                                                                                                                                                                                                                                                                                                                                                                                                                                                                                                                                                                                  |
| Brief Report About the Event | दिनांक १८सप्टेंबर २०२२ रोजी स्व. शंकररावजी बोबडे स्मृती सप्ताहांतर्गत व महाविद्यालयाचा "अमृत महोत्सव" याचे<br>औचित्य साधून, "संविधानिक मूल्यांपेक्षा मूलतत्त्ववादी विचारधारा प्रभावी ठरत आहे" या विषयावर राज्यस्तरीय आंतर -<br>महाविद्यालयीन वादविवाद स्पर्धा संपन्न झाली. स्पर्धेच्या उद्घाटन सोहळ्याकरता विदर्भ शिक्षण प्रसारक मंडळाचे<br>अध्यक्ष डॉ. सुभाषराव बोबडे,प्रमुख पाहुणे श्री नरेंद्र तांबट तर कार्यक्रमाचे अध्यक्षस्थानी महाविद्यालयाचे प्राचार्य डॉ.<br>डी. एस. तळवणकर हे होते. कार्यक्रमाचे सूत्रसंचालन प्रा. विक्रम मोरे यांनी तर आभारप्रदर्शन डॉ. एम . ओ . वानखडे<br>यांनी केले. स्पर्धेकरिता राज्याच्या विविध विद्यापीठामधून सुमारे २७ विद्यार्थी- विद्यार्थिनीनी सहभाग नोंदविला.<br>स्पर्धेकरिता परीक्षक म्हणून ग .भी . मुरारका महाविद्यालय, शेगाव येथील डॉ. विनोद गायकवाड, जिजामाता<br>महाविद्यालय, बुलढाणा येथील डॉ . नामदेव ढाले आणि कोकिळाबाई गावंडे महाविद्यालय, दर्यापूर जिल्हा अमरावती<br>येथून डॉ. हरिदास आखरे हे होते.<br>कार्यक्रमाचे प्रास्ताविक करतांना स्पर्धेचे समन्वयक डॉ. जी. बी. काळे यांनी सांगितले की, केवळ भारतातच नव्हे संपूर्ण<br>जगामध्ये लोकशाहीच्या विचारांची पायमल्ली होत आहे. काही विशिष्ट पक्ष- संघटना आपल्या विशिष्ट ध्येय<br>प्राप्तीकरिता समाजा-समाजामध्ये भध्ये तसेच प्रदेशांमध्ये असामंजस्य पसरवण्याचे कार्य करीत आहेत. भारत सुद्धा<br>याला अपवाद नाही. भारतामध्ये आपण अनादी काळापासून विविध जाती-धर्माच्या, पंथाचे लोक गुण्यागोविंदाने नांदत<br>आलो आहोत. परंतु गेल्या काही काळामध्ये भारतीय संविधानाच्या मूळ उद्दिष्टांनाच ठेच पोचविण्याचे काम होत आहे.<br>महाविद्यालयीन विद्यार्थ्यांना संविधानातील मूल्यांचे नीट आकलन व्हावे, त्यांची एका व्यासपीठावर चर्चा व्हावी,<br>याकरिता आपण ही स्पर्धा आयोजित केलेली आहे.<br>स्पर्धेचे प्रथम बक्षीस रु ६००००/- यशवंत महाविद्यालय, नांदेड येथील श्री साईनाथ महाद्वाड;द्वितीय बक्षीस रु ४००००/-विधी<br>महाविद्यालय,अकोला येथील कु. वैष्णवी हगोने ; तृतीय बक्षीस रु २०००/- आर. एस. मुंडले महाविद्यालय ,नागपूर येथील<br>श्री आशुतोष तिवारी; यांनी तर प्रोत्साहनपर प्रत्येकी रु १०००/- अनुक्रमे अमरावती येथील अभय तायडे व एम. पी. लॉ<br>कॉलेज ,औरंगाबाद यांनी पटकाविले . |