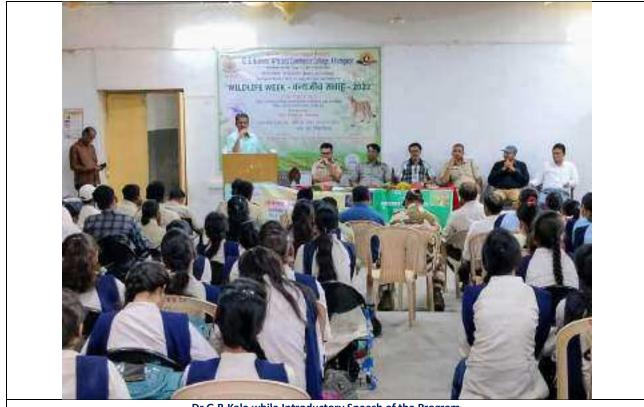

### REPORT OF THE ACTIVITY (अहवाल)

विदर्भ शिक्षण प्रसारक मंडळ द्वारा संचालित गो.से. विज्ञान ,कला व वाणिज्य महाविद्यालय, खामगांव जि. बुलढाणा पिन ४४४३०३ संत गाडगे बाबा अमरावती विद्यापीठ ,अमरावती संलग्नित स्पर्धेचा विषय : "संविधानिक मूल्यांपेक्षा मूलतत्त्ववादी विचारधारा प्रभावी ठरत आहे". स्पर्धेचे ठिकाण : स्व . शंकररावजी बोबडे सभागृह, गो.से. महाविद्यालय, खामगांव जि. बुलढाणा पिन ४४४३०३ दिनांक व वेळ û रविवार दि . १८ सप्टेंबर २०२२ वेळ : सकाळी ठीक १०:३० वा

| Title of the Activity        | स्व. शंकररावजी बोबडे स्मृती राज्यस्तरीय आंतरमहाविद्यालयीन वादविवाद स्पर्धा<br>स्पर्धेचा विषय ः "संविधानिक मूल्यांपेक्षा मूलतत्त्ववादी विचारधारा प्रभावी ठरत आहे".                                                                                                                                                                                                                                                                                                                                                                                                                                                                                                                                                                                                                                                                                                                                                                                                                                                                                                                                                                                                                                                                                                                                                                                                                                                                                                                                                                                                                                                                                                                                                                                                                                                                                                                                                                                                                                                                                                  |
|------------------------------|--------------------------------------------------------------------------------------------------------------------------------------------------------------------------------------------------------------------------------------------------------------------------------------------------------------------------------------------------------------------------------------------------------------------------------------------------------------------------------------------------------------------------------------------------------------------------------------------------------------------------------------------------------------------------------------------------------------------------------------------------------------------------------------------------------------------------------------------------------------------------------------------------------------------------------------------------------------------------------------------------------------------------------------------------------------------------------------------------------------------------------------------------------------------------------------------------------------------------------------------------------------------------------------------------------------------------------------------------------------------------------------------------------------------------------------------------------------------------------------------------------------------------------------------------------------------------------------------------------------------------------------------------------------------------------------------------------------------------------------------------------------------------------------------------------------------------------------------------------------------------------------------------------------------------------------------------------------------------------------------------------------------------------------------------------------------|
| Organizing Department        | Student Development Committee & Department of Zoology                                                                                                                                                                                                                                                                                                                                                                                                                                                                                                                                                                                                                                                                                                                                                                                                                                                                                                                                                                                                                                                                                                                                                                                                                                                                                                                                                                                                                                                                                                                                                                                                                                                                                                                                                                                                                                                                                                                                                                                                              |
| Date                         | १८ सप्टेंबर २०२२                                                                                                                                                                                                                                                                                                                                                                                                                                                                                                                                                                                                                                                                                                                                                                                                                                                                                                                                                                                                                                                                                                                                                                                                                                                                                                                                                                                                                                                                                                                                                                                                                                                                                                                                                                                                                                                                                                                                                                                                                                                   |
| Venue                        | स्व . शंकररावजी बोबडे सभागृह, गो.से. महाविद्यालय, खामगांव जि. बुलढाणा पिन ४४४३०३                                                                                                                                                                                                                                                                                                                                                                                                                                                                                                                                                                                                                                                                                                                                                                                                                                                                                                                                                                                                                                                                                                                                                                                                                                                                                                                                                                                                                                                                                                                                                                                                                                                                                                                                                                                                                                                                                                                                                                                   |
| Guest/ Resource Persons      | डॉ. विनोद गायकवाड, डॉ. नामदेव ढाले आणि डॉ. हरिदास आखरे                                                                                                                                                                                                                                                                                                                                                                                                                                                                                                                                                                                                                                                                                                                                                                                                                                                                                                                                                                                                                                                                                                                                                                                                                                                                                                                                                                                                                                                                                                                                                                                                                                                                                                                                                                                                                                                                                                                                                                                                             |
| No of Beneficiaries          | Students:74 Teachers:10 Others:05                                                                                                                                                                                                                                                                                                                                                                                                                                                                                                                                                                                                                                                                                                                                                                                                                                                                                                                                                                                                                                                                                                                                                                                                                                                                                                                                                                                                                                                                                                                                                                                                                                                                                                                                                                                                                                                                                                                                                                                                                                  |
| Brief Report About the Event | दिनांक १८सप्टेंबर २०२२ रोजी स्व. शंकररावजी बोबडे स्मृती सप्ताहांतर्गत व महाविद्यालयाचा "अमृत महोत्सव" याचे<br>औचित्य साधून, "संविधानिक मूल्यांपेक्षा मूलतत्त्ववादी विचारधारा प्रभावी ठरत आहे" या विषयावर राज्यस्तरीय आंतर -<br>महाविद्यालयीन वादविवाद स्पर्धा संपन्न झाली. स्पर्धेच्या उद्घाटन सोहळ्याकरता विदर्भ शिक्षण प्रसारक मंडळाचे<br>अध्यक्ष डॉ. सुभाषराव बोबडे,प्रमुख पाहुणे श्री नरेंद्र तांबट तर कार्यक्रमाचे अध्यक्षस्थानी महाविद्यालयाचे प्राचार्य डॉ.<br>डी. एस. तळवणकर हे होते. कार्यक्रमाचे सूत्रसंचालन प्रा. विक्रम मोरे यांनी तर आभारप्रदर्शन डॉ. एम . ओ . वानखडे<br>यांनी केले. स्पर्धेकरिता राज्याच्या विविध विद्यापीठामधून सुमारे २७ विद्यार्थी- विद्यार्थिनीनी सहभाग नोंदविला.<br>स्पर्धेकरिता परीक्षक म्हणून ग .भी . मुरारका महाविद्यालय, शेगाव येथील डॉ. विनोद गायकवाड, जिजामाता<br>महाविद्यालय, बुलढाणा येथील डॉ . नामदेव ढाले आणि कोकिळाबाई गावंडे महाविद्यालय, दर्यापूर जिल्हा अमरावती<br>येथून डॉ. हरिदास आखरे हे होते.<br>कार्यक्रमाचे प्रास्ताविक करतांना स्पर्धेचे समन्वयक डॉ. जी. बी. काळे यांनी सांगितले की, केवळ भारतातच नव्हे संपूर्ण<br>जगामध्ये लोकशाहीच्या विचारांची पायमल्ली होत आहे. काही विशिष्ट पक्ष- संघटना आपल्या विशिष्ट ध्येय<br>प्राप्तीकरिता समाजा-समाजामध्ये भध्ये तसेच प्रदेशांमध्ये असामंजस्य पसरवण्याचे कार्य करीत आहेत. भारत सुद्धा<br>याला अपवाद नाही. भारतामध्ये आपण अनादी काळापासून विविध जाती-धर्माच्या, पंथाचे लोक गुण्यागोविंदाने नांदत<br>आलो आहोत. परंतु गेल्या काही काळामध्ये भारतीय संविधानाच्या मूळ उद्दिष्टांनाच ठेच पोचविण्याचे काम होत आहे.<br>महाविद्यालयीन विद्यार्थ्यांना संविधानातील मूल्यांचे नीट आकलन व्हावे, त्यांची एका व्यासपीठावर चर्चा व्हावी,<br>याकरिता आपण ही स्पर्धा आयोजित केलेली आहे.<br>स्पर्धेचे प्रथम बक्षीस रु ६००००/- यशवंत महाविद्यालय, नांदेड येथील श्री साईनाथ महाद्वाड;द्वितीय बक्षीस रु ४००००/-विधी<br>महाविद्यालय,अकोला येथील कु. वैष्णवी हगोने ; तृतीय बक्षीस रु २०००/- आर. एस. मुंडले महाविद्यालय ,नागपूर येथील<br>श्री आशुतोष तिवारी; यांनी तर प्रोत्साहनपर प्रत्येकी रु १०००/- अनुक्रमे अमरावती येथील अभय तायडे व एम. पी. लॉ<br>कॉलेज ,औरंगाबाद यांनी पटकाविले . |