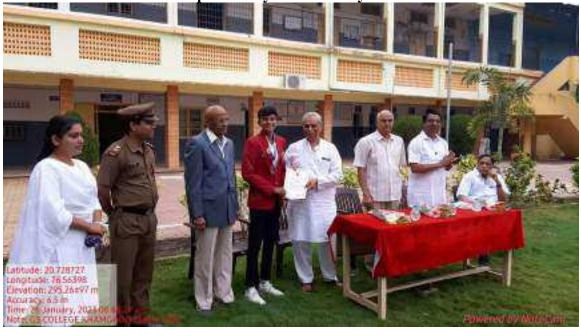

#### G. S. Science, Arts and Commerce College, Khamgaon Dist.Buldana STUDENT DEVELOPMENT COMMITTEE DEPARTMENT OF ZOOLOGY REPORT OF THE ACTIVITY (अहवाल)

| • Note cam Lite         • Note cam Lite         • Note cam Lite         • Lande 200 7280667*         • Constude 76: 5638663*         • Date: 09/18/2022 11:51 am         • Accuracy: 104.1 meter         • Trime zone: 15T         • Note exclana: worl G.S. College Khampson         • स्पर्धेचे उदघाटन करतांना मा. दादासाहेब बोबडे | <image/>                                       |
|--------------------------------------------------------------------------------------------------------------------------------------------------------------------------------------------------------------------------------------------------------------------------------------------------------------------------------------|------------------------------------------------|
| <image/>                                                                                                                                                                                                                                                                                                                             | परीक्षांचे स्वागत करतांना मा अशोकजी झुनझुनवाला |