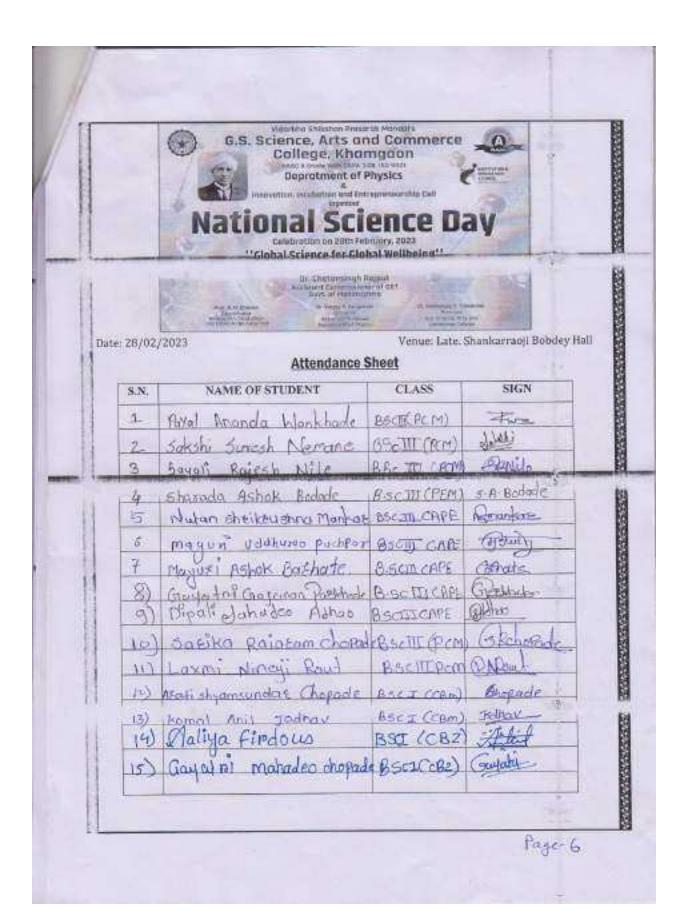

| 18 | Students Induction Program 2022 (Science)                               | 1 to 7-08-2022 |
|----|-------------------------------------------------------------------------|----------------|
| 19 | Girls ! Be Careful ! (पोरी जरा जपून )                                   | 17-Oct-22      |
| 20 | Workshop on "Women's Safety : Responsibility of the Society"            | 05-Apr-23      |
| 21 | International Yoga Day                                                  | 21-Jun-22      |
| 22 | August Kranti Din                                                       | 09-Aug-22      |
| 23 | Amrut Mahotsav Har Ghar Tiranga Rally                                   | 13-Aug-22      |
| 24 | Independence Day                                                        | 15-Aug-22      |
| 25 | Hindi Divas                                                             | 14-Sep-22      |
| 26 | Bhausaheb (S.B.Bobde) Jayanti (Former President<br>VSP mandal, Khamgaon | 24-Sep-22      |
| 27 | World Wild life Week                                                    | 01 to 7-10-22  |
| 28 | "Vachan prerana din" APJ Abdul kalam jayanti<br>(Conducted in Dec 21)   | 13-Oct-22      |
| 29 | Gadgebaba Punyatithi                                                    | 20-Dec-22      |
| 30 | Savitribai Fule Jayanti                                                 | 03-Jan-23      |
| 31 | Republic Day                                                            | 26-Jan-23      |
| 32 | World Wetland Day                                                       | 02-Feb-23      |
| 33 | National Science Day                                                    | 28-Feb-23      |
| 34 | Women`s Day                                                             | 08-Mar-23      |
| 35 | World Sparrow Day                                                       | 20-Mar-23      |
| 36 | Ambedkar Jayanti (GK Test)                                              | 14-Apr-23      |