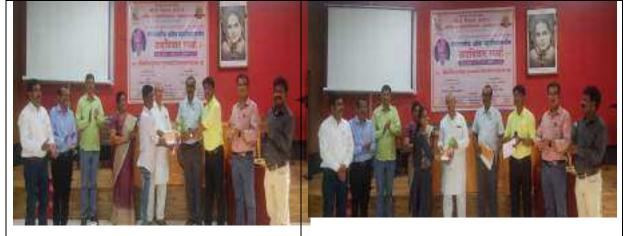

#### REPORT OF THE ACTIVITY (अहवाल)

REPORT OF THE ACTIVITY (अहवाल)

स्पर्धेचे प्रथम बक्षीस रु ६०००/- यशवंत महाविद्यालय, नांदेड येथील श्री साईनाथ महाद्वाड यांनी पटकाविले द्वितीय बक्षीस रु ४०००/-विधी महाविद्यालय,अकोला येथील कु. वैष्णवी हगोने यांनी पटकाविले