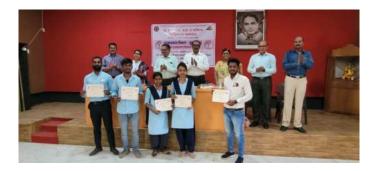

#### REPORT OF THE ACTIVITY (अहवाल)

REPORT OF THE ACTIVITY (अहवाल)

स्पर्धेचे प्रथम बक्षीस रु ६०००/- यशवंत महाविद्यालय, नांदेड येथील श्री साईनाथ महाद्वाड यांनी पटकाविले द्वितीय बक्षीस रु ४०००/-विधी महाविद्यालय,अकोला येथील कु. वैष्णवी हगोने यांनी पटकाविले