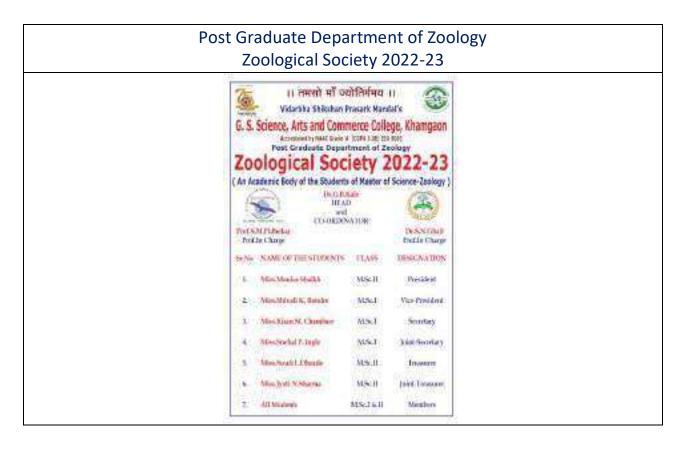

| 100<br>Martine<br>Aphanet                                     | MACONTRACTOR |                      | Stand App.<br>St. (1979-bytes)<br>Starf 1984-based<br>Starf 1984-based<br>Starford Apple 1984<br>Starford Apple 1984<br>Star |









## Glimpses of the Wild Life Week -2022









College staff, Students and Forest Staff



Dr Subhashrao Bobdey, President, VSP, Mandal, Khamgaon addressing the audience.





Dr G.B.Kale while Introductory Speech of the Program





Dr G.B.Kale students and forest staff -Bandh Construction at Nakshatra Ban, The Dnyanganga Wildlife Sanctuary



Dr G.B.Kale students and forest staff -Bandh Construction at Nakshatra Ban, The Dnyanganga Wildlife Sanctuary











G S Science, Arts and Commerce College, Khamgaon Theolthe event: Inauguration of why Life Week 2022. Date: 01/10/2022 venue: AN. Theotre List-of participants Mobile No. Name of the participant **Class**/ Designation Signature 5N 932264221 Sin ligar B-SC-TLOR Ventur A. chapade 845987632 Ronpit B. SC. I [C. P. P] Rushivesh S