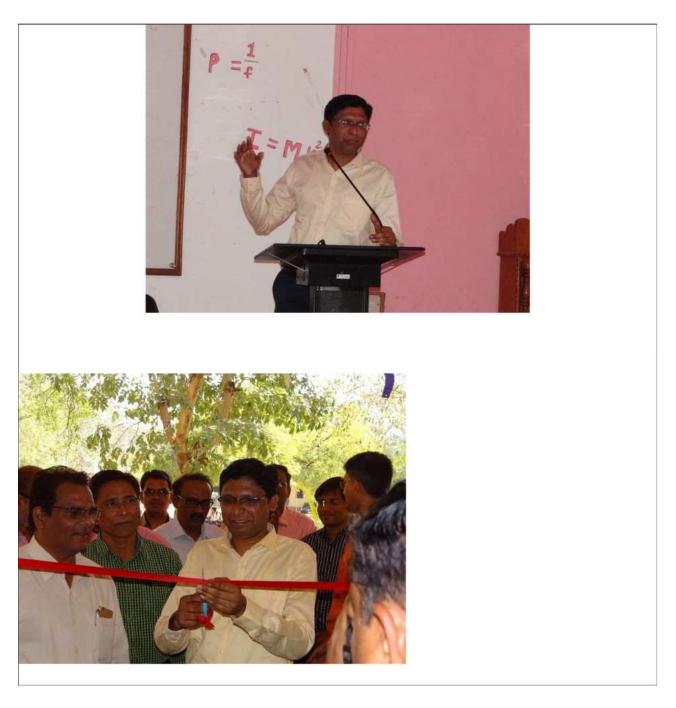

### REPORT OF THE ACTIVITY (अहवाल)

विदर्भ शिक्षण प्रसारक मंडळ द्वारा संचालित गो.से. विज्ञान ,कला व वाणिज्य महाविद्यालय, खामगांव जि. बुलढाणा पिन ४४४३०३ संत गाडगे बाबा अमरावती विद्यापीठ ,अमरावती संलग्नित स्पर्धेचा विषय : "संविधानिक मूल्यांपेक्षा मूलतत्त्ववादी विचारधारा प्रभावी ठरत आहे". स्पर्धेचे ठिकाण : स्व . शंकररावजी बोबडे सभागृह, गो.से. महाविद्यालय, खामगांव जि. बुलढाणा पिन ४४४३०३ दिनांक व वेळ û रविवार दि . १८ सप्टेंबर २०२२ वेळ : सकाळी ठीक १०:३० वा

| Title of the Activity        | स्व. शंकररावजी बोबडे स्मृती राज्यस्तरीय आंतरमहाविद्यालयीन वादविवाद स्पर्धा<br>स्पर्धेचा विषय ः "संविधानिक मूल्यांपेक्षा मूलतत्त्ववादी विचारधारा प्रभावी ठरत आहे".                                                                                                                                                                                                                                                                                                                                                                                                                                                                                                                                                                                                                                                                                                                                                                                                                                                                                                                                                                                                                                                                                                                                                                                                                                                                                                                                                                                                                                                                                                                                                                                                                                                                                                                                                                                                                                                                                                  |
|------------------------------|--------------------------------------------------------------------------------------------------------------------------------------------------------------------------------------------------------------------------------------------------------------------------------------------------------------------------------------------------------------------------------------------------------------------------------------------------------------------------------------------------------------------------------------------------------------------------------------------------------------------------------------------------------------------------------------------------------------------------------------------------------------------------------------------------------------------------------------------------------------------------------------------------------------------------------------------------------------------------------------------------------------------------------------------------------------------------------------------------------------------------------------------------------------------------------------------------------------------------------------------------------------------------------------------------------------------------------------------------------------------------------------------------------------------------------------------------------------------------------------------------------------------------------------------------------------------------------------------------------------------------------------------------------------------------------------------------------------------------------------------------------------------------------------------------------------------------------------------------------------------------------------------------------------------------------------------------------------------------------------------------------------------------------------------------------------------|
| Organizing Department        | Student Development Committee & Department of Zoology                                                                                                                                                                                                                                                                                                                                                                                                                                                                                                                                                                                                                                                                                                                                                                                                                                                                                                                                                                                                                                                                                                                                                                                                                                                                                                                                                                                                                                                                                                                                                                                                                                                                                                                                                                                                                                                                                                                                                                                                              |
| Date                         | १८ सप्टेंबर २०२२                                                                                                                                                                                                                                                                                                                                                                                                                                                                                                                                                                                                                                                                                                                                                                                                                                                                                                                                                                                                                                                                                                                                                                                                                                                                                                                                                                                                                                                                                                                                                                                                                                                                                                                                                                                                                                                                                                                                                                                                                                                   |
| Venue                        | स्व . शंकररावजी बोबडे सभागृह, गो.से. महाविद्यालय, खामगांव जि. बुलढाणा पिन ४४४३०३                                                                                                                                                                                                                                                                                                                                                                                                                                                                                                                                                                                                                                                                                                                                                                                                                                                                                                                                                                                                                                                                                                                                                                                                                                                                                                                                                                                                                                                                                                                                                                                                                                                                                                                                                                                                                                                                                                                                                                                   |
| Guest/ Resource Persons      | डॉ. विनोद गायकवाड, डॉ. नामदेव ढाले आणि डॉ. हरिदास आखरे                                                                                                                                                                                                                                                                                                                                                                                                                                                                                                                                                                                                                                                                                                                                                                                                                                                                                                                                                                                                                                                                                                                                                                                                                                                                                                                                                                                                                                                                                                                                                                                                                                                                                                                                                                                                                                                                                                                                                                                                             |
| No of Beneficiaries          | Students:74 Teachers:10 Others:05                                                                                                                                                                                                                                                                                                                                                                                                                                                                                                                                                                                                                                                                                                                                                                                                                                                                                                                                                                                                                                                                                                                                                                                                                                                                                                                                                                                                                                                                                                                                                                                                                                                                                                                                                                                                                                                                                                                                                                                                                                  |
| Brief Report About the Event | दिनांक १८सप्टेंबर २०२२ रोजी स्व. शंकररावजी बोबडे स्मृती सप्ताहांतर्गत व महाविद्यालयाचा "अमृत महोत्सव" याचे<br>औचित्य साधून, "संविधानिक मूल्यांपेक्षा मूलतत्त्ववादी विचारधारा प्रभावी ठरत आहे" या विषयावर राज्यस्तरीय आंतर -<br>महाविद्यालयीन वादविवाद स्पर्धा संपन्न झाली. स्पर्धेच्या उद्घाटन सोहळ्याकरता विदर्भ शिक्षण प्रसारक मंडळाचे<br>अध्यक्ष डॉ. सुभाषराव बोबडे,प्रमुख पाहुणे श्री नरेंद्र तांबट तर कार्यक्रमाचे अध्यक्षस्थानी महाविद्यालयाचे प्राचार्य डॉ.<br>डी. एस. तळवणकर हे होते. कार्यक्रमाचे सूत्रसंचालन प्रा. विक्रम मोरे यांनी तर आभारप्रदर्शन डॉ. एम . ओ . वानखडे<br>यांनी केले. स्पर्धेकरिता राज्याच्या विविध विद्यापीठामधून सुमारे २७ विद्यार्थी- विद्यार्थिनीनी सहभाग नोंदविला.<br>स्पर्धेकरिता परीक्षक म्हणून ग .भी . मुरारका महाविद्यालय, शेगाव येथील डॉ. विनोद गायकवाड, जिजामाता<br>महाविद्यालय, बुलढाणा येथील डॉ . नामदेव ढाले आणि कोकिळाबाई गावंडे महाविद्यालय, दर्यापूर जिल्हा अमरावती<br>येथून डॉ. हरिदास आखरे हे होते.<br>कार्यक्रमाचे प्रास्ताविक करतांना स्पर्धेचे समन्वयक डॉ. जी. बी. काळे यांनी सांगितले की, केवळ भारतातच नव्हे संपूर्ण<br>जगामध्ये लोकशाहीच्या विचारांची पायमल्ली होत आहे. काही विशिष्ट पक्ष- संघटना आपल्या विशिष्ट ध्येय<br>प्राप्तीकरिता समाजा-समाजामध्ये भध्ये तसेच प्रदेशांमध्ये असामंजस्य पसरवण्याचे कार्य करीत आहेत. भारत सुद्धा<br>याला अपवाद नाही. भारतामध्ये आपण अनादी काळापासून विविध जाती-धर्माच्या, पंथाचे लोक गुण्यागोविंदाने नांदत<br>आलो आहोत. परंतु गेल्या काही काळामध्ये भारतीय संविधानाच्या मूळ उद्दिष्टांनाच ठेच पोचविण्याचे काम होत आहे.<br>महाविद्यालयीन विद्यार्थ्यांना संविधानातील मूल्यांचे नीट आकलन व्हावे, त्यांची एका व्यासपीठावर चर्चा व्हावी,<br>याकरिता आपण ही स्पर्धा आयोजित केलेली आहे.<br>स्पर्धेचे प्रथम बक्षीस रु ६००००/- यशवंत महाविद्यालय, नांदेड येथील श्री साईनाथ महाद्वाड;द्वितीय बक्षीस रु ४००००/-विधी<br>महाविद्यालय,अकोला येथील कु. वैष्णवी हगोने ; तृतीय बक्षीस रु २०००/- आर. एस. मुंडले महाविद्यालय ,नागपूर येथील<br>श्री आशुतोष तिवारी; यांनी तर प्रोत्साहनपर प्रत्येकी रु १०००/- अनुक्रमे अमरावती येथील अभय तायडे व एम. पी. लॉ<br>कॉलेज ,औरंगाबाद यांनी पटकाविले . |