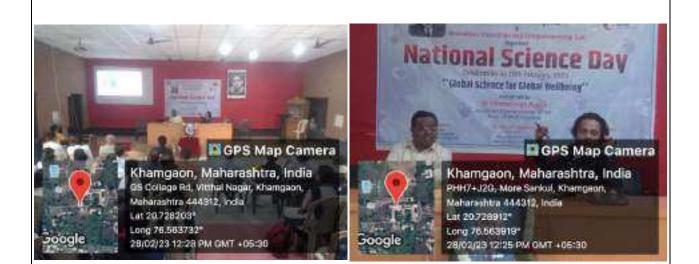

1 Shri. Shankar Anasune, Asst. Teacher J. V. Mehata High School and Jr. College, Khamgaon. 2 Shri Jitendrasing Thakur, Asst. Teacher J. V. Mehata High School and Jr. College Khamgaon.

3 Shri. Shripad Kulkarni, Asst. Teacher Z. P. High School Matargaon, Th. Khamgaon.