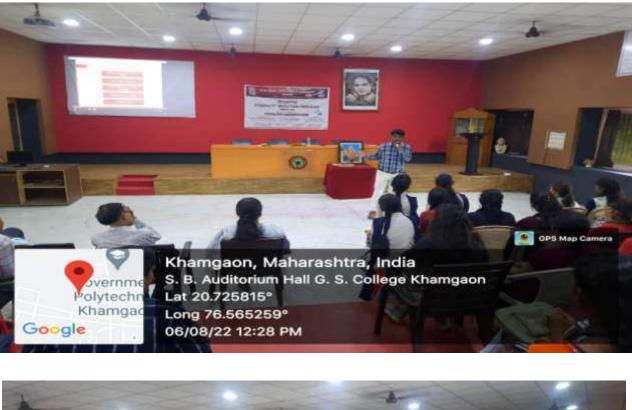

#### G. S. Science, Arts and Commerce College, Khamgaon Dist.Buldana STUDENT DEVELOPMENT COMMITTEE DEPARTMENT OF ZOOLOGY REPORT OF THE ACTIVITY (अहवाल)

| • Note cam Lite         • Note cam Lite         • Note cam Lite         • Lande 200 7280667*         • Constude 76: 5638663*         • Date: 09/18/2022 11:51 am         • Accuracy: 104.1 meter         • Trime zone: 15T         • Note exclana: worl G.S. College Khampson         • स्पर्धेचे उदघाटन करतांना मा. दादासाहेब बोबडे | <image/>                                       |
|--------------------------------------------------------------------------------------------------------------------------------------------------------------------------------------------------------------------------------------------------------------------------------------------------------------------------------------|------------------------------------------------|
| <image/>                                                                                                                                                                                                                                                                                                                             | परीक्षांचे स्वागत करतांना मा अशोकजी झुनझुनवाला |