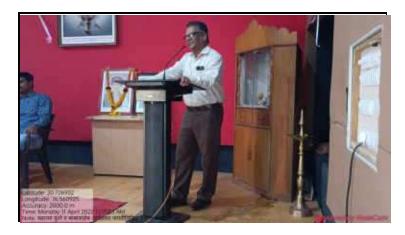

#### G. S. Science, Arts and Commerce College, Khamgaon Dist.Buldana STUDENT DEVELOPMENT COMMITTEE DEPARTMENT OF ZOOLOGY REPORT OF THE ACTIVITY (अहवाल)

| • Note cam Lite         • Note cam Lite         • Note cam Lite         • Lande 200 7280667*         • Constude 76: 5638663*         • Date: 09/18/2022 11:51 am         • Accuracy: 104.1 meter         • Trime zone: 15T         • Note exclana: worl G.S. College Khampson         • स्पर्धेचे उदघाटन करतांना मा. दादासाहेब बोबडे | <image/>                                       |
|--------------------------------------------------------------------------------------------------------------------------------------------------------------------------------------------------------------------------------------------------------------------------------------------------------------------------------------|------------------------------------------------|
| <image/>                                                                                                                                                                                                                                                                                                                             | परीक्षांचे स्वागत करतांना मा अशोकजी झुनझुनवाला |