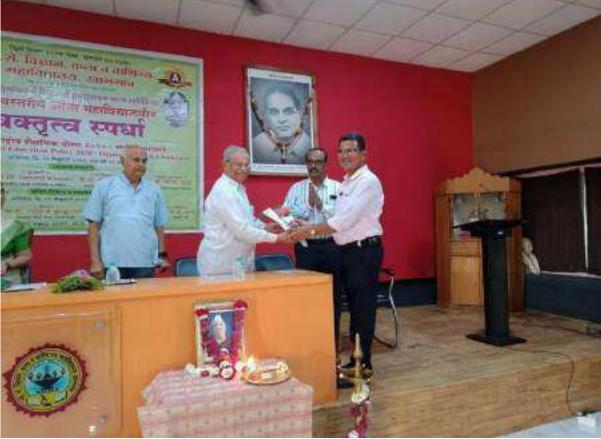

| Title of the Activity        | स्व. शंकररावजी बोबडे स्मृती राज्यस्तरीय आंतरमहाविद्यालयीन वादविवाद स्पर्धा<br>स्पर्धेचा विषय ः "संविधानिक मूल्यांपेक्षा मूलतत्त्ववादी विचारधारा प्रभावी ठरत आहे".                                                                                                                                                                                                                                                                                                                                                                                                                                                                                                                                                                                                                                                                                                                                                                                                                                                                                                                                                                                                                                                                                                                                                                                                                                                                                                                                                                                                                                                                                                                                                                                                                                                                                                                                                                                                                                                                                                  |
|------------------------------|--------------------------------------------------------------------------------------------------------------------------------------------------------------------------------------------------------------------------------------------------------------------------------------------------------------------------------------------------------------------------------------------------------------------------------------------------------------------------------------------------------------------------------------------------------------------------------------------------------------------------------------------------------------------------------------------------------------------------------------------------------------------------------------------------------------------------------------------------------------------------------------------------------------------------------------------------------------------------------------------------------------------------------------------------------------------------------------------------------------------------------------------------------------------------------------------------------------------------------------------------------------------------------------------------------------------------------------------------------------------------------------------------------------------------------------------------------------------------------------------------------------------------------------------------------------------------------------------------------------------------------------------------------------------------------------------------------------------------------------------------------------------------------------------------------------------------------------------------------------------------------------------------------------------------------------------------------------------------------------------------------------------------------------------------------------------|
| Organizing Department        | Student Development Committee & Department of Zoology                                                                                                                                                                                                                                                                                                                                                                                                                                                                                                                                                                                                                                                                                                                                                                                                                                                                                                                                                                                                                                                                                                                                                                                                                                                                                                                                                                                                                                                                                                                                                                                                                                                                                                                                                                                                                                                                                                                                                                                                              |
| Date                         | १८ सप्टेंबर २०२२                                                                                                                                                                                                                                                                                                                                                                                                                                                                                                                                                                                                                                                                                                                                                                                                                                                                                                                                                                                                                                                                                                                                                                                                                                                                                                                                                                                                                                                                                                                                                                                                                                                                                                                                                                                                                                                                                                                                                                                                                                                   |
| Venue                        | स्व . शंकररावजी बोबडे सभागृह, गो.से. महाविद्यालय, खामगांव जि. बुलढाणा पिन ४४४३०३                                                                                                                                                                                                                                                                                                                                                                                                                                                                                                                                                                                                                                                                                                                                                                                                                                                                                                                                                                                                                                                                                                                                                                                                                                                                                                                                                                                                                                                                                                                                                                                                                                                                                                                                                                                                                                                                                                                                                                                   |
| Guest/ Resource Persons      | डॉ. विनोद गायकवाड, डॉ. नामदेव ढाले आणि डॉ. हरिदास आखरे                                                                                                                                                                                                                                                                                                                                                                                                                                                                                                                                                                                                                                                                                                                                                                                                                                                                                                                                                                                                                                                                                                                                                                                                                                                                                                                                                                                                                                                                                                                                                                                                                                                                                                                                                                                                                                                                                                                                                                                                             |
| No of Beneficiaries          | Students:74 Teachers:10 Others:05                                                                                                                                                                                                                                                                                                                                                                                                                                                                                                                                                                                                                                                                                                                                                                                                                                                                                                                                                                                                                                                                                                                                                                                                                                                                                                                                                                                                                                                                                                                                                                                                                                                                                                                                                                                                                                                                                                                                                                                                                                  |
| Brief Report About the Event | दिनांक १८सप्टेंबर २०२२ रोजी स्व. शंकररावजी बोबडे स्मृती सप्ताहांतर्गत व महाविद्यालयाचा "अमृत महोत्सव" याचे<br>औचित्य साधून, "संविधानिक मूल्यांपेक्षा मूलतत्त्ववादी विचारधारा प्रभावी ठरत आहे" या विषयावर राज्यस्तरीय आंतर -<br>महाविद्यालयीन वादविवाद स्पर्धा संपन्न झाली. स्पर्धेच्या उद्घाटन सोहळ्याकरता विदर्भ शिक्षण प्रसारक मंडळाचे<br>अध्यक्ष डॉ. सुभाषराव बोबडे,प्रमुख पाहुणे श्री नरेंद्र तांबट तर कार्यक्रमाचे अध्यक्षस्थानी महाविद्यालयाचे प्राचार्य डॉ.<br>डी. एस. तळवणकर हे होते. कार्यक्रमाचे सूत्रसंचालन प्रा. विक्रम मोरे यांनी तर आभारप्रदर्शन डॉ. एम . ओ . वानखडे<br>यांनी केले. स्पर्धेकरिता राज्याच्या विविध विद्यापीठामधून सुमारे २७ विद्यार्थी- विद्यार्थिनीनी सहभाग नोंदविला.<br>स्पर्धेकरिता परीक्षक म्हणून ग .भी . मुरारका महाविद्यालय, शेगाव येथील डॉ. विनोद गायकवाड, जिजामाता<br>महाविद्यालय, बुलढाणा येथील डॉ . नामदेव ढाले आणि कोकिळाबाई गावंडे महाविद्यालय, दर्यापूर जिल्हा अमरावती<br>येथून डॉ. हरिदास आखरे हे होते.<br>कार्यक्रमाचे प्रास्ताविक करतांना स्पर्धेचे समन्वयक डॉ. जी. बी. काळे यांनी सांगितले की, केवळ भारतातच नव्हे संपूर्ण<br>जगामध्ये लोकशाहीच्या विचारांची पायमल्ली होत आहे. काही विशिष्ट पक्ष- संघटना आपल्या विशिष्ट ध्येय<br>प्राप्तीकरिता समाजा-समाजामध्ये भध्ये तसेच प्रदेशांमध्ये असामंजस्य पसरवण्याचे कार्य करीत आहेत. भारत सुद्धा<br>याला अपवाद नाही. भारतामध्ये आपण अनादी काळापासून विविध जाती-धर्माच्या, पंथाचे लोक गुण्यागोविंदाने नांदत<br>आलो आहोत. परंतु गेल्या काही काळामध्ये भारतीय संविधानाच्या मूळ उद्दिष्टांनाच ठेच पोचविण्याचे काम होत आहे.<br>महाविद्यालयीन विद्यार्थ्यांना संविधानातील मूल्यांचे नीट आकलन व्हावे, त्यांची एका व्यासपीठावर चर्चा व्हावी,<br>याकरिता आपण ही स्पर्धा आयोजित केलेली आहे.<br>स्पर्धेचे प्रथम बक्षीस रु ६००००/- यशवंत महाविद्यालय, नांदेड येथील श्री साईनाथ महाद्वाड;द्वितीय बक्षीस रु ४००००/-विधी<br>महाविद्यालय,अकोला येथील कु. वैष्णवी हगोने ; तृतीय बक्षीस रु २०००/- आर. एस. मुंडले महाविद्यालय ,नागपूर येथील<br>श्री आशुतोष तिवारी; यांनी तर प्रोत्साहनपर प्रत्येकी रु १०००/- अनुक्रमे अमरावती येथील अभय तायडे व एम. पी. लॉ<br>कॉलेज ,औरंगाबाद यांनी पटकाविले . |

### ठिकाण :खामगांव दिनांक २६ सप्टेंबर २०२२

डॉ. जी. बी. काळे समन्वयक