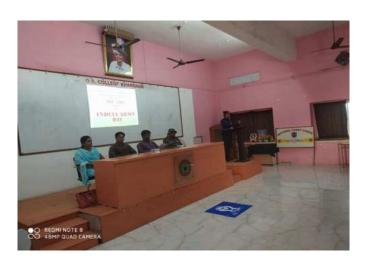

### REPORT OF THE ACTIVITY (अहवाल)

विदर्भ शिक्षण प्रसारक मंडळ द्वारा संचालित गो.से. विज्ञान ,कला व वाणिज्य महाविद्यालय, खामगांव जि. बुलढाणा पिन ४४४३०३ संत गाडगे बाबा अमरावती विद्यापीठ ,अमरावती संलग्नित स्पर्धेचा विषय : "संविधानिक मूल्यांपेक्षा मूलतत्त्ववादी विचारधारा प्रभावी ठरत आहे". स्पर्धेचे ठिकाण : स्व . शंकररावजी बोबडे सभागृह, गो.से. महाविद्यालय, खामगांव जि. बुलढाणा पिन ४४४३०३ दिनांक व वेळ û रविवार दि . १८ सप्टेंबर २०२२ वेळ : सकाळी ठीक १०:३० वा

| Title of the Activity        | स्व. शंकररावजी बोबडे स्मृती राज्यस्तरीय आंतरमहाविद्यालयीन वादविवाद स्पर्धा<br>स्पर्धेचा विषय ः "संविधानिक मूल्यांपेक्षा मूलतत्त्ववादी विचारधारा प्रभावी ठरत आहे".                                                                                                                                                                                                                                                                                                                                                                                                                                                                                                                                                                                                                                                                                                                                                                                                                                                                                                                                                                                                                                                                                                                                                                                                                                                                                                                                                                                                                                                                                                                                                                                                                                                                                                                                                                                                                                                                                                  |
|------------------------------|--------------------------------------------------------------------------------------------------------------------------------------------------------------------------------------------------------------------------------------------------------------------------------------------------------------------------------------------------------------------------------------------------------------------------------------------------------------------------------------------------------------------------------------------------------------------------------------------------------------------------------------------------------------------------------------------------------------------------------------------------------------------------------------------------------------------------------------------------------------------------------------------------------------------------------------------------------------------------------------------------------------------------------------------------------------------------------------------------------------------------------------------------------------------------------------------------------------------------------------------------------------------------------------------------------------------------------------------------------------------------------------------------------------------------------------------------------------------------------------------------------------------------------------------------------------------------------------------------------------------------------------------------------------------------------------------------------------------------------------------------------------------------------------------------------------------------------------------------------------------------------------------------------------------------------------------------------------------------------------------------------------------------------------------------------------------|
| Organizing Department        | Student Development Committee & Department of Zoology                                                                                                                                                                                                                                                                                                                                                                                                                                                                                                                                                                                                                                                                                                                                                                                                                                                                                                                                                                                                                                                                                                                                                                                                                                                                                                                                                                                                                                                                                                                                                                                                                                                                                                                                                                                                                                                                                                                                                                                                              |
| Date                         | १८ सप्टेंबर २०२२                                                                                                                                                                                                                                                                                                                                                                                                                                                                                                                                                                                                                                                                                                                                                                                                                                                                                                                                                                                                                                                                                                                                                                                                                                                                                                                                                                                                                                                                                                                                                                                                                                                                                                                                                                                                                                                                                                                                                                                                                                                   |
| Venue                        | स्व . शंकररावजी बोबडे सभागृह, गो.से. महाविद्यालय, खामगांव जि. बुलढाणा पिन ४४४३०३                                                                                                                                                                                                                                                                                                                                                                                                                                                                                                                                                                                                                                                                                                                                                                                                                                                                                                                                                                                                                                                                                                                                                                                                                                                                                                                                                                                                                                                                                                                                                                                                                                                                                                                                                                                                                                                                                                                                                                                   |
| Guest/ Resource Persons      | डॉ. विनोद गायकवाड, डॉ. नामदेव ढाले आणि डॉ. हरिदास आखरे                                                                                                                                                                                                                                                                                                                                                                                                                                                                                                                                                                                                                                                                                                                                                                                                                                                                                                                                                                                                                                                                                                                                                                                                                                                                                                                                                                                                                                                                                                                                                                                                                                                                                                                                                                                                                                                                                                                                                                                                             |
| No of Beneficiaries          | Students:74 Teachers:10 Others:05                                                                                                                                                                                                                                                                                                                                                                                                                                                                                                                                                                                                                                                                                                                                                                                                                                                                                                                                                                                                                                                                                                                                                                                                                                                                                                                                                                                                                                                                                                                                                                                                                                                                                                                                                                                                                                                                                                                                                                                                                                  |
| Brief Report About the Event | दिनांक १८सप्टेंबर २०२२ रोजी स्व. शंकररावजी बोबडे स्मृती सप्ताहांतर्गत व महाविद्यालयाचा "अमृत महोत्सव" याचे<br>औचित्य साधून, "संविधानिक मूल्यांपेक्षा मूलतत्त्ववादी विचारधारा प्रभावी ठरत आहे" या विषयावर राज्यस्तरीय आंतर -<br>महाविद्यालयीन वादविवाद स्पर्धा संपन्न झाली. स्पर्धेच्या उद्घाटन सोहळ्याकरता विदर्भ शिक्षण प्रसारक मंडळाचे<br>अध्यक्ष डॉ. सुभाषराव बोबडे,प्रमुख पाहुणे श्री नरेंद्र तांबट तर कार्यक्रमाचे अध्यक्षस्थानी महाविद्यालयाचे प्राचार्य डॉ.<br>डी. एस. तळवणकर हे होते. कार्यक्रमाचे सूत्रसंचालन प्रा. विक्रम मोरे यांनी तर आभारप्रदर्शन डॉ. एम . ओ . वानखडे<br>यांनी केले. स्पर्धेकरिता राज्याच्या विविध विद्यापीठामधून सुमारे २७ विद्यार्थी- विद्यार्थिनीनी सहभाग नोंदविला.<br>स्पर्धेकरिता परीक्षक म्हणून ग .भी . मुरारका महाविद्यालय, शेगाव येथील डॉ. विनोद गायकवाड, जिजामाता<br>महाविद्यालय, बुलढाणा येथील डॉ . नामदेव ढाले आणि कोकिळाबाई गावंडे महाविद्यालय, दर्यापूर जिल्हा अमरावती<br>येथून डॉ. हरिदास आखरे हे होते.<br>कार्यक्रमाचे प्रास्ताविक करतांना स्पर्धेचे समन्वयक डॉ. जी. बी. काळे यांनी सांगितले की, केवळ भारतातच नव्हे संपूर्ण<br>जगामध्ये लोकशाहीच्या विचारांची पायमल्ली होत आहे. काही विशिष्ट पक्ष- संघटना आपल्या विशिष्ट ध्येय<br>प्राप्तीकरिता समाजा-समाजामध्ये भध्ये तसेच प्रदेशांमध्ये असामंजस्य पसरवण्याचे कार्य करीत आहेत. भारत सुद्धा<br>याला अपवाद नाही. भारतामध्ये आपण अनादी काळापासून विविध जाती-धर्माच्या, पंथाचे लोक गुण्यागोविंदाने नांदत<br>आलो आहोत. परंतु गेल्या काही काळामध्ये भारतीय संविधानाच्या मूळ उद्दिष्टांनाच ठेच पोचविण्याचे काम होत आहे.<br>महाविद्यालयीन विद्यार्थ्यांना संविधानातील मूल्यांचे नीट आकलन व्हावे, त्यांची एका व्यासपीठावर चर्चा व्हावी,<br>याकरिता आपण ही स्पर्धा आयोजित केलेली आहे.<br>स्पर्धेचे प्रथम बक्षीस रु ६००००/- यशवंत महाविद्यालय, नांदेड येथील श्री साईनाथ महाद्वाड;द्वितीय बक्षीस रु ४००००/-विधी<br>महाविद्यालय,अकोला येथील कु. वैष्णवी हगोने ; तृतीय बक्षीस रु २०००/- आर. एस. मुंडले महाविद्यालय ,नागपूर येथील<br>श्री आशुतोष तिवारी; यांनी तर प्रोत्साहनपर प्रत्येकी रु १०००/- अनुक्रमे अमरावती येथील अभय तायडे व एम. पी. लॉ<br>कॉलेज ,औरंगाबाद यांनी पटकाविले . |