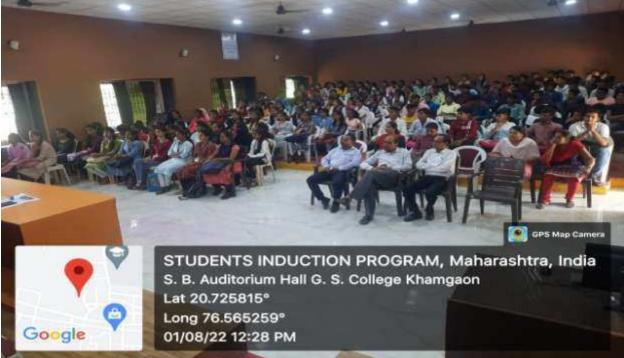

### INDEX

| SR. |                                                                                                                         |                              |
|-----|-------------------------------------------------------------------------------------------------------------------------|------------------------------|
| No. | Title of the programme/Activity                                                                                         | <b>Duration</b> (from-to)    |
| 1   | Students Induction Program 2022                                                                                         | 01-08-2022 to 07-08-<br>2022 |
| 2   | Sale and Exhibition of Sri Ramakrishna Vivekananda<br>Literature                                                        | 12-Sep-22                    |
| 3   | Elocution Competition on "Fundamentalist Ideology<br>Prevailing over Constitutional Values"                             | 18-Sep-22                    |
| 4   | One-Day District Level Personality Development<br>Workshop for students                                                 | 09-Oct-22                    |
| 5   | One-Day District Level Personality Development<br>Workshop for Teachers                                                 | 09-Oct-22                    |
| 6   | Short term Course on Human rights and Professional<br>ethics                                                            | 10-Dec-22                    |
| 7   | Freedom Fighter Late Sukhlalji Piramalji<br>Jhunjhunwala<br>Memorial State Level Inter College Elocution<br>Competition | 11-Feb-23                    |
| 8   | Y-20 India Elocution Competition 202                                                                                    | 04-Mar-23                    |
| 9   | RTI Day                                                                                                                 | 29-Sep-22                    |
| 10  | Right to information week                                                                                               | 6 to 12 Oct 2022             |
| 11  | Constitution Day                                                                                                        | 26-Nov-22                    |
| 12  | Seminar on Ambedkar Jayanti                                                                                             | 14-Apr-23                    |
| 13  | Human Values and Professional ethics Short term<br>course certificate distribution & Prize distribution<br>program      | 24-Apr-23                    |
| 14  | Human right Day APJ Abdul Kalam Jayanti                                                                                 | 10-Dec-23                    |
| 15  | Vachan Prerana Din                                                                                                      | 15-Oct-22                    |
| 16  | Women`s Day                                                                                                             | 08-Mar-23                    |
| 17  | DIKSHARUMBH (Commerce Faculty Student<br>Induction Programme 2022-23                                                    | 1 to 7-08-2022               |

| 18 | Students Induction Program 2022 (Science)                               | 1 to 7-08-2022 |
|----|-------------------------------------------------------------------------|----------------|
| 19 | Girls ! Be Careful ! (पोरी जरा जपून )                                   | 17-Oct-22      |
| 20 | Workshop on "Women's Safety : Responsibility of the Society"            | 05-Apr-23      |
| 21 | International Yoga Day                                                  | 21-Jun-22      |
| 22 | August Kranti Din                                                       | 09-Aug-22      |
| 23 | Amrut Mahotsav Har Ghar Tiranga Rally                                   | 13-Aug-22      |
| 24 | Independence Day                                                        | 15-Aug-22      |
| 25 | Hindi Divas                                                             | 14-Sep-22      |
| 26 | Bhausaheb (S.B.Bobde) Jayanti (Former President<br>VSP mandal, Khamgaon | 24-Sep-22      |
| 27 | World Wild life Week                                                    | 01 to 7-10-22  |
| 28 | "Vachan prerana din" APJ Abdul kalam jayanti<br>(Conducted in Dec 21)   | 13-Oct-22      |
| 29 | Gadgebaba Punyatithi                                                    | 20-Dec-22      |
| 30 | Savitribai Fule Jayanti                                                 | 03-Jan-23      |
| 31 | Republic Day                                                            | 26-Jan-23      |
| 32 | World Wetland Day                                                       | 02-Feb-23      |
| 33 | National Science Day                                                    | 28-Feb-23      |
| 34 | Women`s Day                                                             | 08-Mar-23      |
| 35 | World Sparrow Day                                                       | 20-Mar-23      |
| 36 | Ambedkar Jayanti (GK Test)                                              | 14-Apr-23      |