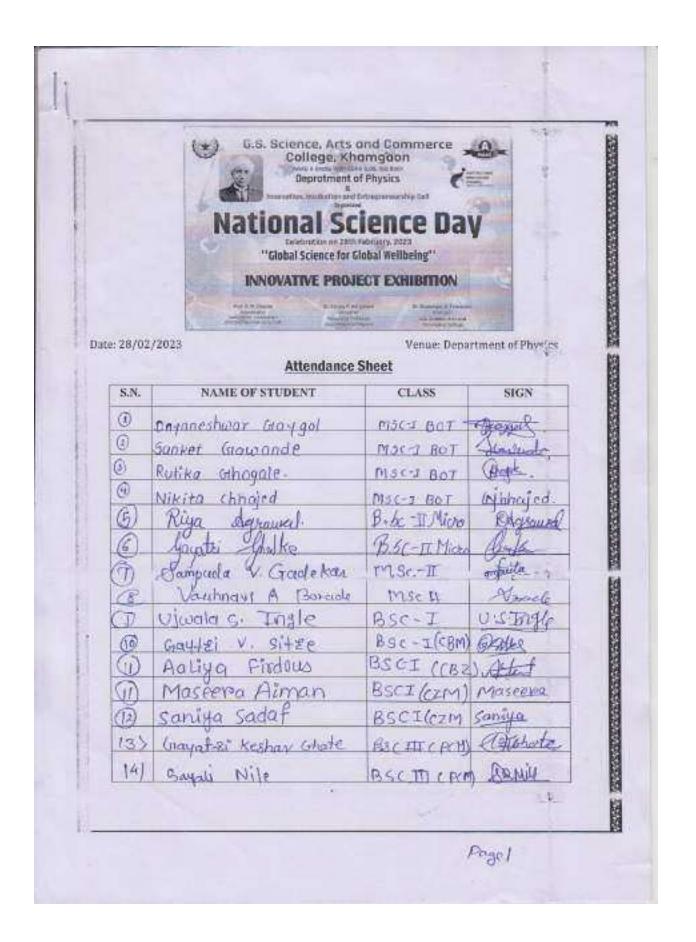

1 Shri. Shankar Anasune, Asst. Teacher J. V. Mehata High School and Jr. College, Khamgaon. 2 Shri Jitendrasing Thakur, Asst. Teacher J. V. Mehata High School and Jr. College Khamgaon.

3 Shri. Shripad Kulkarni, Asst. Teacher Z. P. High School Matargaon, Th. Khamgaon.