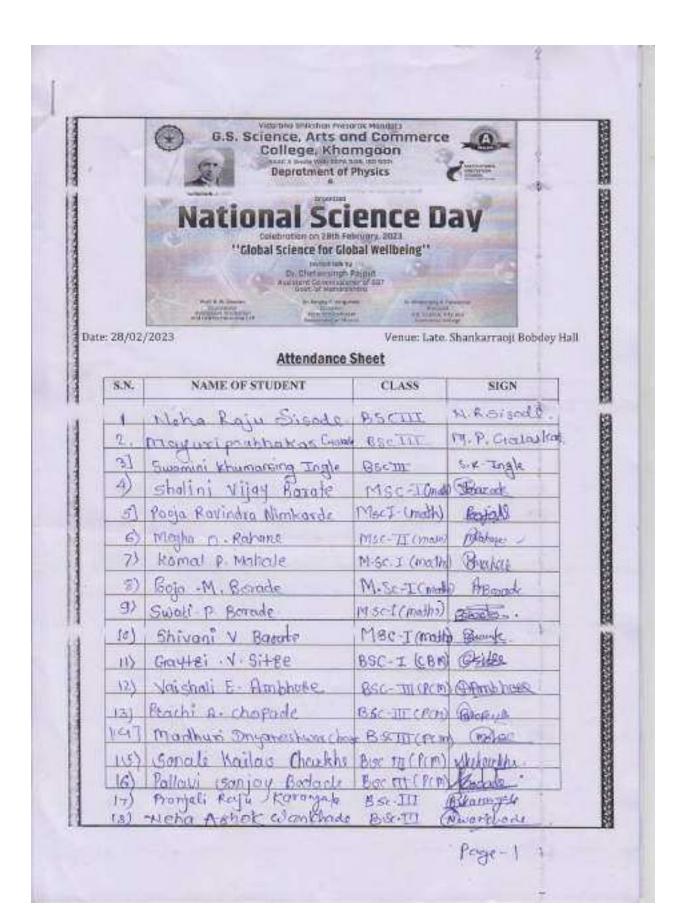

| 18 | Students Induction Program 2022 (Science)                               | 1 to 7-08-2022 |
|----|-------------------------------------------------------------------------|----------------|
| 19 | Girls ! Be Careful ! (पोरी जरा जपून )                                   | 17-Oct-22      |
| 20 | Workshop on "Women's Safety : Responsibility of the Society"            | 05-Apr-23      |
| 21 | International Yoga Day                                                  | 21-Jun-22      |
| 22 | August Kranti Din                                                       | 09-Aug-22      |
| 23 | Amrut Mahotsav Har Ghar Tiranga Rally                                   | 13-Aug-22      |
| 24 | Independence Day                                                        | 15-Aug-22      |
| 25 | Hindi Divas                                                             | 14-Sep-22      |
| 26 | Bhausaheb (S.B.Bobde) Jayanti (Former President<br>VSP mandal, Khamgaon | 24-Sep-22      |
| 27 | World Wild life Week                                                    | 01 to 7-10-22  |
| 28 | "Vachan prerana din" APJ Abdul kalam jayanti<br>(Conducted in Dec 21)   | 13-Oct-22      |
| 29 | Gadgebaba Punyatithi                                                    | 20-Dec-22      |
| 30 | Savitribai Fule Jayanti                                                 | 03-Jan-23      |
| 31 | Republic Day                                                            | 26-Jan-23      |
| 32 | World Wetland Day                                                       | 02-Feb-23      |
| 33 | National Science Day                                                    | 28-Feb-23      |
| 34 | Women`s Day                                                             | 08-Mar-23      |
| 35 | World Sparrow Day                                                       | 20-Mar-23      |
| 36 | Ambedkar Jayanti (GK Test)                                              | 14-Apr-23      |