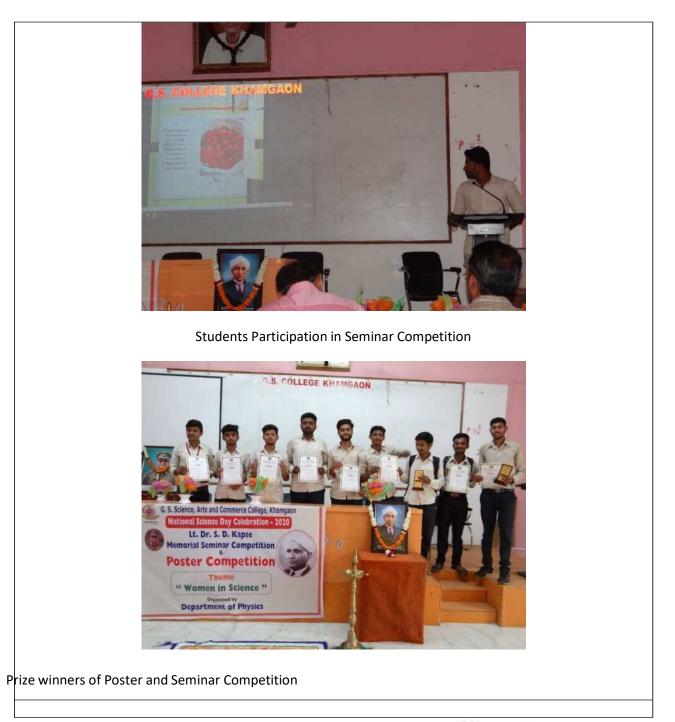

### REPORT OF THE ACTIVITY (अहवाल)

विदर्भ शिक्षण प्रसारक मंडळ द्वारा संचालित गो.से. विज्ञान ,कला व वाणिज्य महाविद्यालय, खामगांव जि. बुलढाणा पिन ४४४३०३ संत गाडगे बाबा अमरावती विद्यापीठ ,अमरावती संलग्नित स्पर्धेचा विषय : "संविधानिक मूल्यांपेक्षा मूलतत्त्ववादी विचारधारा प्रभावी ठरत आहे". स्पर्धेचे ठिकाण : स्व . शंकररावजी बोबडे सभागृह, गो.से. महाविद्यालय, खामगांव जि. बुलढाणा पिन ४४४३०३ दिनांक व वेळ û रविवार दि . १८ सप्टेंबर २०२२ वेळ : सकाळी ठीक १०:३० वा

| Title of the Activity        | स्व. शंकररावजी बोबडे स्मृती राज्यस्तरीय आंतरमहाविद्यालयीन वादविवाद स्पर्धा<br>स्पर्धेचा विषय ः "संविधानिक मूल्यांपेक्षा मूलतत्त्ववादी विचारधारा प्रभावी ठरत आहे".                                                                                                                                                                                                                                                                                                                                                                                                                                                                                                                                                                                                                                                                                                                                                                                                                                                                                                                                                                                                                                                                                                                                                                                                                                                                                                                                                                                                                                                                                                                                                                                                                                                                                                                                                                                                                                                                                                  |
|------------------------------|--------------------------------------------------------------------------------------------------------------------------------------------------------------------------------------------------------------------------------------------------------------------------------------------------------------------------------------------------------------------------------------------------------------------------------------------------------------------------------------------------------------------------------------------------------------------------------------------------------------------------------------------------------------------------------------------------------------------------------------------------------------------------------------------------------------------------------------------------------------------------------------------------------------------------------------------------------------------------------------------------------------------------------------------------------------------------------------------------------------------------------------------------------------------------------------------------------------------------------------------------------------------------------------------------------------------------------------------------------------------------------------------------------------------------------------------------------------------------------------------------------------------------------------------------------------------------------------------------------------------------------------------------------------------------------------------------------------------------------------------------------------------------------------------------------------------------------------------------------------------------------------------------------------------------------------------------------------------------------------------------------------------------------------------------------------------|
| Organizing Department        | Student Development Committee & Department of Zoology                                                                                                                                                                                                                                                                                                                                                                                                                                                                                                                                                                                                                                                                                                                                                                                                                                                                                                                                                                                                                                                                                                                                                                                                                                                                                                                                                                                                                                                                                                                                                                                                                                                                                                                                                                                                                                                                                                                                                                                                              |
| Date                         | १८ सप्टेंबर २०२२                                                                                                                                                                                                                                                                                                                                                                                                                                                                                                                                                                                                                                                                                                                                                                                                                                                                                                                                                                                                                                                                                                                                                                                                                                                                                                                                                                                                                                                                                                                                                                                                                                                                                                                                                                                                                                                                                                                                                                                                                                                   |
| Venue                        | स्व . शंकररावजी बोबडे सभागृह, गो.से. महाविद्यालय, खामगांव जि. बुलढाणा पिन ४४४३०३                                                                                                                                                                                                                                                                                                                                                                                                                                                                                                                                                                                                                                                                                                                                                                                                                                                                                                                                                                                                                                                                                                                                                                                                                                                                                                                                                                                                                                                                                                                                                                                                                                                                                                                                                                                                                                                                                                                                                                                   |
| Guest/ Resource Persons      | डॉ. विनोद गायकवाड, डॉ. नामदेव ढाले आणि डॉ. हरिदास आखरे                                                                                                                                                                                                                                                                                                                                                                                                                                                                                                                                                                                                                                                                                                                                                                                                                                                                                                                                                                                                                                                                                                                                                                                                                                                                                                                                                                                                                                                                                                                                                                                                                                                                                                                                                                                                                                                                                                                                                                                                             |
| No of Beneficiaries          | Students:74 Teachers:10 Others:05                                                                                                                                                                                                                                                                                                                                                                                                                                                                                                                                                                                                                                                                                                                                                                                                                                                                                                                                                                                                                                                                                                                                                                                                                                                                                                                                                                                                                                                                                                                                                                                                                                                                                                                                                                                                                                                                                                                                                                                                                                  |
| Brief Report About the Event | दिनांक १८सप्टेंबर २०२२ रोजी स्व. शंकररावजी बोबडे स्मृती सप्ताहांतर्गत व महाविद्यालयाचा "अमृत महोत्सव" याचे<br>औचित्य साधून, "संविधानिक मूल्यांपेक्षा मूलतत्त्ववादी विचारधारा प्रभावी ठरत आहे" या विषयावर राज्यस्तरीय आंतर -<br>महाविद्यालयीन वादविवाद स्पर्धा संपन्न झाली. स्पर्धेच्या उद्घाटन सोहळ्याकरता विदर्भ शिक्षण प्रसारक मंडळाचे<br>अध्यक्ष डॉ. सुभाषराव बोबडे,प्रमुख पाहुणे श्री नरेंद्र तांबट तर कार्यक्रमाचे अध्यक्षस्थानी महाविद्यालयाचे प्राचार्य डॉ.<br>डी. एस. तळवणकर हे होते. कार्यक्रमाचे सूत्रसंचालन प्रा. विक्रम मोरे यांनी तर आभारप्रदर्शन डॉ. एम . ओ . वानखडे<br>यांनी केले. स्पर्धेकरिता राज्याच्या विविध विद्यापीठामधून सुमारे २७ विद्यार्थी- विद्यार्थिनीनी सहभाग नोंदविला.<br>स्पर्धेकरिता परीक्षक म्हणून ग .भी . मुरारका महाविद्यालय, शेगाव येथील डॉ. विनोद गायकवाड, जिजामाता<br>महाविद्यालय, बुलढाणा येथील डॉ . नामदेव ढाले आणि कोकिळाबाई गावंडे महाविद्यालय, दर्यापूर जिल्हा अमरावती<br>येथून डॉ. हरिदास आखरे हे होते.<br>कार्यक्रमाचे प्रास्ताविक करतांना स्पर्धेचे समन्वयक डॉ. जी. बी. काळे यांनी सांगितले की, केवळ भारतातच नव्हे संपूर्ण<br>जगामध्ये लोकशाहीच्या विचारांची पायमल्ली होत आहे. काही विशिष्ट पक्ष- संघटना आपल्या विशिष्ट ध्येय<br>प्राप्तीकरिता समाजा-समाजामध्ये भध्ये तसेच प्रदेशांमध्ये असामंजस्य पसरवण्याचे कार्य करीत आहेत. भारत सुद्धा<br>याला अपवाद नाही. भारतामध्ये आपण अनादी काळापासून विविध जाती-धर्माच्या, पंथाचे लोक गुण्यागोविंदाने नांदत<br>आलो आहोत. परंतु गेल्या काही काळामध्ये भारतीय संविधानाच्या मूळ उद्दिष्टांनाच ठेच पोचविण्याचे काम होत आहे.<br>महाविद्यालयीन विद्यार्थ्यांना संविधानातील मूल्यांचे नीट आकलन व्हावे, त्यांची एका व्यासपीठावर चर्चा व्हावी,<br>याकरिता आपण ही स्पर्धा आयोजित केलेली आहे.<br>स्पर्धेचे प्रथम बक्षीस रु ६००००/- यशवंत महाविद्यालय, नांदेड येथील श्री साईनाथ महाद्वाड;द्वितीय बक्षीस रु ४००००/-विधी<br>महाविद्यालय,अकोला येथील कु. वैष्णवी हगोने ; तृतीय बक्षीस रु २०००/- आर. एस. मुंडले महाविद्यालय ,नागपूर येथील<br>श्री आशुतोष तिवारी; यांनी तर प्रोत्साहनपर प्रत्येकी रु १०००/- अनुक्रमे अमरावती येथील अभय तायडे व एम. पी. लॉ<br>कॉलेज ,औरंगाबाद यांनी पटकाविले . |

#### REPORT OF THE ACTIVITY (अहवाल)

REPORT OF THE ACTIVITY (अहवाल)

स्पर्धेचे प्रथम बक्षीस रु ६०००/- यशवंत महाविद्यालय, नांदेड येथील श्री साईनाथ महाद्वाड यांनी पटकाविले द्वितीय बक्षीस रु ४०००/-विधी महाविद्यालय,अकोला येथील कु. वैष्णवी हगोने यांनी पटकाविले