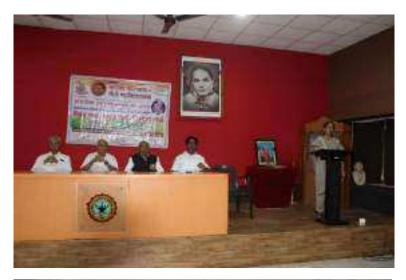

### REPORT OF THE ACTIVITY (अहवाल)

विदर्भ शिक्षण प्रसारक मंडळ द्वारा संचालित गो.से. विज्ञान ,कला व वाणिज्य महाविद्यालय, खामगांव जि. बुलढाणा पिन ४४४३०३ संत गाडगे बाबा अमरावती विद्यापीठ ,अमरावती संलग्नित स्पर्धेचा विषय : "संविधानिक मूल्यांपेक्षा मूलतत्त्ववादी विचारधारा प्रभावी ठरत आहे". स्पर्धेचे ठिकाण : स्व . शंकररावजी बोबडे सभागृह, गो.से. महाविद्यालय, खामगांव जि. बुलढाणा पिन ४४४३०३ दिनांक व वेळ û रविवार दि . १८ सप्टेंबर २०२२ वेळ : सकाळी ठीक १०:३० वा

| Title of the Activity        | स्व. शंकररावजी बोबडे स्मृती राज्यस्तरीय आंतरमहाविद्यालयीन वादविवाद स्पर्धा<br>स्पर्धेचा विषय ः "संविधानिक मूल्यांपेक्षा मूलतत्त्ववादी विचारधारा प्रभावी ठरत आहे".                                                                                                                                                                                                                                                                                                                                                                                                                                                                                                                                                                                                                                                                                                                                                                                                                                                                                                                                                                                                                                                                                                                                                                                                                                                                                                                                                                                                                                                                                                                                                                                                                                                                                                                                                                                                                                                                                                  |
|------------------------------|--------------------------------------------------------------------------------------------------------------------------------------------------------------------------------------------------------------------------------------------------------------------------------------------------------------------------------------------------------------------------------------------------------------------------------------------------------------------------------------------------------------------------------------------------------------------------------------------------------------------------------------------------------------------------------------------------------------------------------------------------------------------------------------------------------------------------------------------------------------------------------------------------------------------------------------------------------------------------------------------------------------------------------------------------------------------------------------------------------------------------------------------------------------------------------------------------------------------------------------------------------------------------------------------------------------------------------------------------------------------------------------------------------------------------------------------------------------------------------------------------------------------------------------------------------------------------------------------------------------------------------------------------------------------------------------------------------------------------------------------------------------------------------------------------------------------------------------------------------------------------------------------------------------------------------------------------------------------------------------------------------------------------------------------------------------------|
| Organizing Department        | Student Development Committee & Department of Zoology                                                                                                                                                                                                                                                                                                                                                                                                                                                                                                                                                                                                                                                                                                                                                                                                                                                                                                                                                                                                                                                                                                                                                                                                                                                                                                                                                                                                                                                                                                                                                                                                                                                                                                                                                                                                                                                                                                                                                                                                              |
| Date                         | १८ सप्टेंबर २०२२                                                                                                                                                                                                                                                                                                                                                                                                                                                                                                                                                                                                                                                                                                                                                                                                                                                                                                                                                                                                                                                                                                                                                                                                                                                                                                                                                                                                                                                                                                                                                                                                                                                                                                                                                                                                                                                                                                                                                                                                                                                   |
| Venue                        | स्व . शंकररावजी बोबडे सभागृह, गो.से. महाविद्यालय, खामगांव जि. बुलढाणा पिन ४४४३०३                                                                                                                                                                                                                                                                                                                                                                                                                                                                                                                                                                                                                                                                                                                                                                                                                                                                                                                                                                                                                                                                                                                                                                                                                                                                                                                                                                                                                                                                                                                                                                                                                                                                                                                                                                                                                                                                                                                                                                                   |
| Guest/ Resource Persons      | डॉ. विनोद गायकवाड, डॉ. नामदेव ढाले आणि डॉ. हरिदास आखरे                                                                                                                                                                                                                                                                                                                                                                                                                                                                                                                                                                                                                                                                                                                                                                                                                                                                                                                                                                                                                                                                                                                                                                                                                                                                                                                                                                                                                                                                                                                                                                                                                                                                                                                                                                                                                                                                                                                                                                                                             |
| No of Beneficiaries          | Students:74 Teachers:10 Others:05                                                                                                                                                                                                                                                                                                                                                                                                                                                                                                                                                                                                                                                                                                                                                                                                                                                                                                                                                                                                                                                                                                                                                                                                                                                                                                                                                                                                                                                                                                                                                                                                                                                                                                                                                                                                                                                                                                                                                                                                                                  |
| Brief Report About the Event | दिनांक १८सप्टेंबर २०२२ रोजी स्व. शंकररावजी बोबडे स्मृती सप्ताहांतर्गत व महाविद्यालयाचा "अमृत महोत्सव" याचे<br>औचित्य साधून, "संविधानिक मूल्यांपेक्षा मूलतत्त्ववादी विचारधारा प्रभावी ठरत आहे" या विषयावर राज्यस्तरीय आंतर -<br>महाविद्यालयीन वादविवाद स्पर्धा संपन्न झाली. स्पर्धेच्या उद्घाटन सोहळ्याकरता विदर्भ शिक्षण प्रसारक मंडळाचे<br>अध्यक्ष डॉ. सुभाषराव बोबडे,प्रमुख पाहुणे श्री नरेंद्र तांबट तर कार्यक्रमाचे अध्यक्षस्थानी महाविद्यालयाचे प्राचार्य डॉ.<br>डी. एस. तळवणकर हे होते. कार्यक्रमाचे सूत्रसंचालन प्रा. विक्रम मोरे यांनी तर आभारप्रदर्शन डॉ. एम . ओ . वानखडे<br>यांनी केले. स्पर्धेकरिता राज्याच्या विविध विद्यापीठामधून सुमारे २७ विद्यार्थी- विद्यार्थिनीनी सहभाग नोंदविला.<br>स्पर्धेकरिता परीक्षक म्हणून ग .भी . मुरारका महाविद्यालय, शेगाव येथील डॉ. विनोद गायकवाड, जिजामाता<br>महाविद्यालय, बुलढाणा येथील डॉ . नामदेव ढाले आणि कोकिळाबाई गावंडे महाविद्यालय, दर्यापूर जिल्हा अमरावती<br>येथून डॉ. हरिदास आखरे हे होते.<br>कार्यक्रमाचे प्रास्ताविक करतांना स्पर्धेचे समन्वयक डॉ. जी. बी. काळे यांनी सांगितले की, केवळ भारतातच नव्हे संपूर्ण<br>जगामध्ये लोकशाहीच्या विचारांची पायमल्ली होत आहे. काही विशिष्ट पक्ष- संघटना आपल्या विशिष्ट ध्येय<br>प्राप्तीकरिता समाजा-समाजामध्ये भध्ये तसेच प्रदेशांमध्ये असामंजस्य पसरवण्याचे कार्य करीत आहेत. भारत सुद्धा<br>याला अपवाद नाही. भारतामध्ये आपण अनादी काळापासून विविध जाती-धर्माच्या, पंथाचे लोक गुण्यागोविंदाने नांदत<br>आलो आहोत. परंतु गेल्या काही काळामध्ये भारतीय संविधानाच्या मूळ उद्दिष्टांनाच ठेच पोचविण्याचे काम होत आहे.<br>महाविद्यालयीन विद्यार्थ्यांना संविधानातील मूल्यांचे नीट आकलन व्हावे, त्यांची एका व्यासपीठावर चर्चा व्हावी,<br>याकरिता आपण ही स्पर्धा आयोजित केलेली आहे.<br>स्पर्धेचे प्रथम बक्षीस रु ६००००/- यशवंत महाविद्यालय, नांदेड येथील श्री साईनाथ महाद्वाड;द्वितीय बक्षीस रु ४००००/-विधी<br>महाविद्यालय,अकोला येथील कु. वैष्णवी हगोने ; तृतीय बक्षीस रु २०००/- आर. एस. मुंडले महाविद्यालय ,नागपूर येथील<br>श्री आशुतोष तिवारी; यांनी तर प्रोत्साहनपर प्रत्येकी रु १०००/- अनुक्रमे अमरावती येथील अभय तायडे व एम. पी. लॉ<br>कॉलेज ,औरंगाबाद यांनी पटकाविले . |