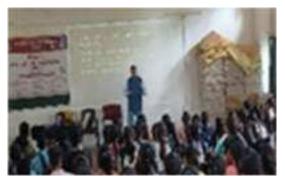

#### G. S. Science, Arts and Commerce College, Khamgaon Dist.Buldana STUDENT DEVELOPMENT COMMITTEE DEPARTMENT OF ZOOLOGY REPORT OF THE ACTIVITY (अहवाल)

| • Note cam Lite         • Note cam Lite         • Note cam Lite         • Lande 200 7280667*         • Constude 76: 5638663*         • Date: 09/18/2022 11:51 am         • Accuracy: 104.1 meter         • Trime zone: 15T         • Note exclana: worl G.S. College Khampson         • स्पर्धेचे उदघाटन करतांना मा. दादासाहेब बोबडे | <image/>                                       |
|--------------------------------------------------------------------------------------------------------------------------------------------------------------------------------------------------------------------------------------------------------------------------------------------------------------------------------------|------------------------------------------------|
| <image/>                                                                                                                                                                                                                                                                                                                             | परीक्षांचे स्वागत करतांना मा अशोकजी झुनझुनवाला |