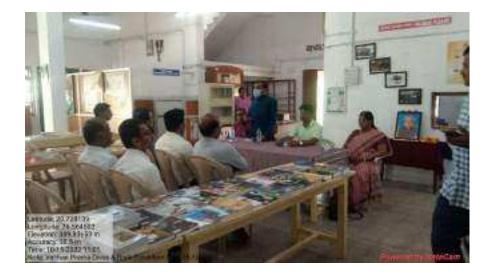

#### G. S. Science, Arts and Commerce College, Khamgaon Dist.Buldana STUDENT DEVELOPMENT COMMITTEE DEPARTMENT OF ZOOLOGY REPORT OF THE ACTIVITY (अहवाल)

| • Note cam Lite         • Note cam Lite         • Note cam Lite         • Lande 200 7280667*         • Constude 76: 5638663*         • Date: 09/18/2022 11:51 am         • Accuracy: 104.1 meter         • Trime zone: 15T         • Note exclana: worl G.S. College Khampson         • स्पर्धेचे उदघाटन करतांना मा. दादासाहेब बोबडे | <image/>                                       |
|--------------------------------------------------------------------------------------------------------------------------------------------------------------------------------------------------------------------------------------------------------------------------------------------------------------------------------------|------------------------------------------------|
| <image/>                                                                                                                                                                                                                                                                                                                             | परीक्षांचे स्वागत करतांना मा अशोकजी झुनझुनवाला |