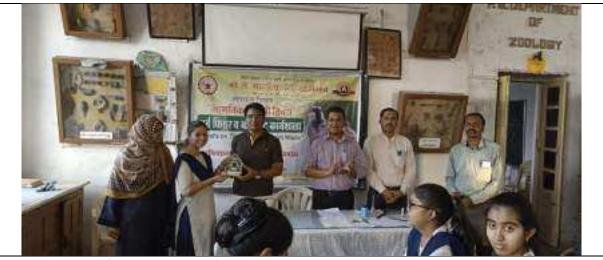

| Title of the Activity        | स्व. शंकररावजी बोबडे स्मृती राज्यस्तरीय आंतरमहाविद्यालयीन वादविवाद स्पर्धा<br>स्पर्धेचा विषय ः "संविधानिक मूल्यांपेक्षा मूलतत्त्ववादी विचारधारा प्रभावी ठरत आहे".                                                                                                                                                                                                                                                                                                                                                                                                                                                                                                                                                                                                                                                                                                                                                                                                                                                                                                                                                                                                                                                                                                                                                                                                                                                                                                                                                                                                                                                                                                                                                                                                                                                                                                                                                                                                                                                                                                  |
|------------------------------|--------------------------------------------------------------------------------------------------------------------------------------------------------------------------------------------------------------------------------------------------------------------------------------------------------------------------------------------------------------------------------------------------------------------------------------------------------------------------------------------------------------------------------------------------------------------------------------------------------------------------------------------------------------------------------------------------------------------------------------------------------------------------------------------------------------------------------------------------------------------------------------------------------------------------------------------------------------------------------------------------------------------------------------------------------------------------------------------------------------------------------------------------------------------------------------------------------------------------------------------------------------------------------------------------------------------------------------------------------------------------------------------------------------------------------------------------------------------------------------------------------------------------------------------------------------------------------------------------------------------------------------------------------------------------------------------------------------------------------------------------------------------------------------------------------------------------------------------------------------------------------------------------------------------------------------------------------------------------------------------------------------------------------------------------------------------|
| Organizing Department        | Student Development Committee & Department of Zoology                                                                                                                                                                                                                                                                                                                                                                                                                                                                                                                                                                                                                                                                                                                                                                                                                                                                                                                                                                                                                                                                                                                                                                                                                                                                                                                                                                                                                                                                                                                                                                                                                                                                                                                                                                                                                                                                                                                                                                                                              |
| Date                         | १८ सप्टेंबर २०२२                                                                                                                                                                                                                                                                                                                                                                                                                                                                                                                                                                                                                                                                                                                                                                                                                                                                                                                                                                                                                                                                                                                                                                                                                                                                                                                                                                                                                                                                                                                                                                                                                                                                                                                                                                                                                                                                                                                                                                                                                                                   |
| Venue                        | स्व . शंकररावजी बोबडे सभागृह, गो.से. महाविद्यालय, खामगांव जि. बुलढाणा पिन ४४४३०३                                                                                                                                                                                                                                                                                                                                                                                                                                                                                                                                                                                                                                                                                                                                                                                                                                                                                                                                                                                                                                                                                                                                                                                                                                                                                                                                                                                                                                                                                                                                                                                                                                                                                                                                                                                                                                                                                                                                                                                   |
| Guest/ Resource Persons      | डॉ. विनोद गायकवाड, डॉ. नामदेव ढाले आणि डॉ. हरिदास आखरे                                                                                                                                                                                                                                                                                                                                                                                                                                                                                                                                                                                                                                                                                                                                                                                                                                                                                                                                                                                                                                                                                                                                                                                                                                                                                                                                                                                                                                                                                                                                                                                                                                                                                                                                                                                                                                                                                                                                                                                                             |
| No of Beneficiaries          | Students:74 Teachers:10 Others:05                                                                                                                                                                                                                                                                                                                                                                                                                                                                                                                                                                                                                                                                                                                                                                                                                                                                                                                                                                                                                                                                                                                                                                                                                                                                                                                                                                                                                                                                                                                                                                                                                                                                                                                                                                                                                                                                                                                                                                                                                                  |
| Brief Report About the Event | दिनांक १८सप्टेंबर २०२२ रोजी स्व. शंकररावजी बोबडे स्मृती सप्ताहांतर्गत व महाविद्यालयाचा "अमृत महोत्सव" याचे<br>औचित्य साधून, "संविधानिक मूल्यांपेक्षा मूलतत्त्ववादी विचारधारा प्रभावी ठरत आहे" या विषयावर राज्यस्तरीय आंतर -<br>महाविद्यालयीन वादविवाद स्पर्धा संपन्न झाली. स्पर्धेच्या उद्घाटन सोहळ्याकरता विदर्भ शिक्षण प्रसारक मंडळाचे<br>अध्यक्ष डॉ. सुभाषराव बोबडे,प्रमुख पाहुणे श्री नरेंद्र तांबट तर कार्यक्रमाचे अध्यक्षस्थानी महाविद्यालयाचे प्राचार्य डॉ.<br>डी. एस. तळवणकर हे होते. कार्यक्रमाचे सूत्रसंचालन प्रा. विक्रम मोरे यांनी तर आभारप्रदर्शन डॉ. एम . ओ . वानखडे<br>यांनी केले. स्पर्धेकरिता राज्याच्या विविध विद्यापीठामधून सुमारे २७ विद्यार्थी- विद्यार्थिनीनी सहभाग नोंदविला.<br>स्पर्धेकरिता परीक्षक म्हणून ग .भी . मुरारका महाविद्यालय, शेगाव येथील डॉ. विनोद गायकवाड, जिजामाता<br>महाविद्यालय, बुलढाणा येथील डॉ . नामदेव ढाले आणि कोकिळाबाई गावंडे महाविद्यालय, दर्यापूर जिल्हा अमरावती<br>येथून डॉ. हरिदास आखरे हे होते.<br>कार्यक्रमाचे प्रास्ताविक करतांना स्पर्धेचे समन्वयक डॉ. जी. बी. काळे यांनी सांगितले की, केवळ भारतातच नव्हे संपूर्ण<br>जगामध्ये लोकशाहीच्या विचारांची पायमल्ली होत आहे. काही विशिष्ट पक्ष- संघटना आपल्या विशिष्ट ध्येय<br>प्राप्तीकरिता समाजा-समाजामध्ये भध्ये तसेच प्रदेशांमध्ये असामंजस्य पसरवण्याचे कार्य करीत आहेत. भारत सुद्धा<br>याला अपवाद नाही. भारतामध्ये आपण अनादी काळापासून विविध जाती-धर्माच्या, पंथाचे लोक गुण्यागोविंदाने नांदत<br>आलो आहोत. परंतु गेल्या काही काळामध्ये भारतीय संविधानाच्या मूळ उद्दिष्टांनाच ठेच पोचविण्याचे काम होत आहे.<br>महाविद्यालयीन विद्यार्थ्यांना संविधानातील मूल्यांचे नीट आकलन व्हावे, त्यांची एका व्यासपीठावर चर्चा व्हावी,<br>याकरिता आपण ही स्पर्धा आयोजित केलेली आहे.<br>स्पर्धेचे प्रथम बक्षीस रु ६००००/- यशवंत महाविद्यालय, नांदेड येथील श्री साईनाथ महाद्वाड;द्वितीय बक्षीस रु ४००००/-विधी<br>महाविद्यालय,अकोला येथील कु. वैष्णवी हगोने ; तृतीय बक्षीस रु २०००/- आर. एस. मुंडले महाविद्यालय ,नागपूर येथील<br>श्री आशुतोष तिवारी; यांनी तर प्रोत्साहनपर प्रत्येकी रु १०००/- अनुक्रमे अमरावती येथील अभय तायडे व एम. पी. लॉ<br>कॉलेज ,औरंगाबाद यांनी पटकाविले . |

#### REPORT OF THE ACTIVITY (अहवाल)

REPORT OF THE ACTIVITY (अहवाल)

स्पर्धेचे प्रथम बक्षीस रु ६०००/- यशवंत महाविद्यालय, नांदेड येथील श्री साईनाथ महाद्वाड यांनी पटकाविले द्वितीय बक्षीस रु ४०००/-विधी महाविद्यालय,अकोला येथील कु. वैष्णवी हगोने यांनी पटकाविले