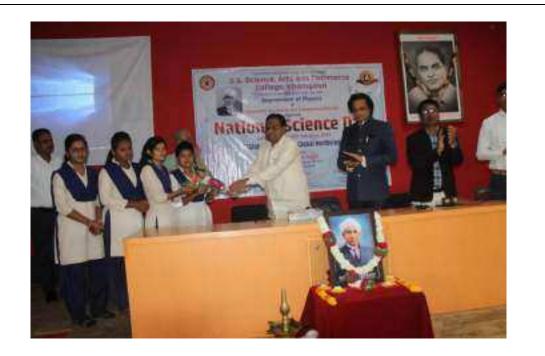

1 Shri. Shankar Anasune, Asst. Teacher J. V. Mehata High School and Jr. College, Khamgaon. 2 Shri Jitendrasing Thakur, Asst. Teacher J. V. Mehata High School and Jr. College Khamgaon.

3 Shri. Shripad Kulkarni, Asst. Teacher Z. P. High School Matargaon, Th. Khamgaon.