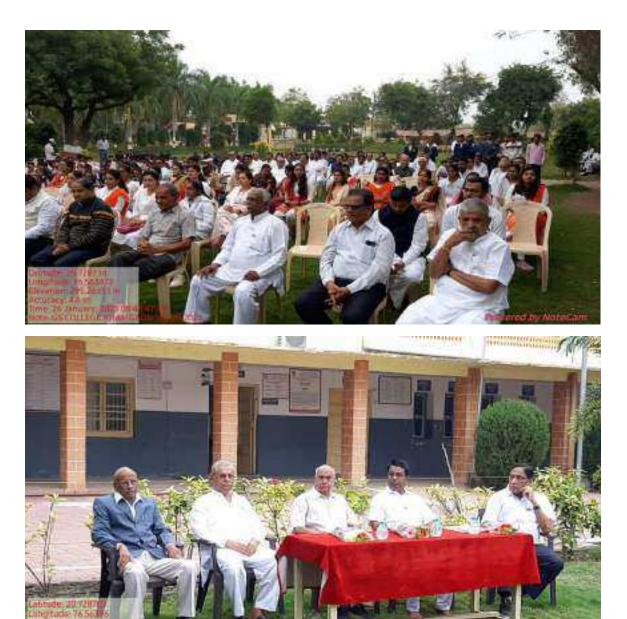

### REPORT OF THE ACTIVITY (अहवाल)

विदर्भ शिक्षण प्रसारक मंडळ द्वारा संचालित गो.से. विज्ञान ,कला व वाणिज्य महाविद्यालय, खामगांव जि. बुलढाणा पिन ४४४३०३ संत गाडगे बाबा अमरावती विद्यापीठ ,अमरावती संलग्नित स्पर्धेचा विषय : "संविधानिक मूल्यांपेक्षा मूलतत्त्ववादी विचारधारा प्रभावी ठरत आहे". स्पर्धेचे ठिकाण : स्व . शंकररावजी बोबडे सभागृह, गो.से. महाविद्यालय, खामगांव जि. बुलढाणा पिन ४४४३०३ दिनांक व वेळ û रविवार दि . १८ सप्टेंबर २०२२ वेळ : सकाळी ठीक १०:३० वा

| Title of the Activity        | स्व. शंकररावजी बोबडे स्मृती राज्यस्तरीय आंतरमहाविद्यालयीन वादविवाद स्पर्धा<br>स्पर्धेचा विषय ः "संविधानिक मूल्यांपेक्षा मूलतत्त्ववादी विचारधारा प्रभावी ठरत आहे".                                                                                                                                                                                                                                                                                                                                                                                                                                                                                                                                                                                                                                                                                                                                                                                                                                                                                                                                                                                                                                                                                                                                                                                                                                                                                                                                                                                                                                                                                                                                                                                                                                                                                                                                                                                                                                                                                                  |
|------------------------------|--------------------------------------------------------------------------------------------------------------------------------------------------------------------------------------------------------------------------------------------------------------------------------------------------------------------------------------------------------------------------------------------------------------------------------------------------------------------------------------------------------------------------------------------------------------------------------------------------------------------------------------------------------------------------------------------------------------------------------------------------------------------------------------------------------------------------------------------------------------------------------------------------------------------------------------------------------------------------------------------------------------------------------------------------------------------------------------------------------------------------------------------------------------------------------------------------------------------------------------------------------------------------------------------------------------------------------------------------------------------------------------------------------------------------------------------------------------------------------------------------------------------------------------------------------------------------------------------------------------------------------------------------------------------------------------------------------------------------------------------------------------------------------------------------------------------------------------------------------------------------------------------------------------------------------------------------------------------------------------------------------------------------------------------------------------------|
| Organizing Department        | Student Development Committee & Department of Zoology                                                                                                                                                                                                                                                                                                                                                                                                                                                                                                                                                                                                                                                                                                                                                                                                                                                                                                                                                                                                                                                                                                                                                                                                                                                                                                                                                                                                                                                                                                                                                                                                                                                                                                                                                                                                                                                                                                                                                                                                              |
| Date                         | १८ सप्टेंबर २०२२                                                                                                                                                                                                                                                                                                                                                                                                                                                                                                                                                                                                                                                                                                                                                                                                                                                                                                                                                                                                                                                                                                                                                                                                                                                                                                                                                                                                                                                                                                                                                                                                                                                                                                                                                                                                                                                                                                                                                                                                                                                   |
| Venue                        | स्व . शंकररावजी बोबडे सभागृह, गो.से. महाविद्यालय, खामगांव जि. बुलढाणा पिन ४४४३०३                                                                                                                                                                                                                                                                                                                                                                                                                                                                                                                                                                                                                                                                                                                                                                                                                                                                                                                                                                                                                                                                                                                                                                                                                                                                                                                                                                                                                                                                                                                                                                                                                                                                                                                                                                                                                                                                                                                                                                                   |
| Guest/ Resource Persons      | डॉ. विनोद गायकवाड, डॉ. नामदेव ढाले आणि डॉ. हरिदास आखरे                                                                                                                                                                                                                                                                                                                                                                                                                                                                                                                                                                                                                                                                                                                                                                                                                                                                                                                                                                                                                                                                                                                                                                                                                                                                                                                                                                                                                                                                                                                                                                                                                                                                                                                                                                                                                                                                                                                                                                                                             |
| No of Beneficiaries          | Students:74 Teachers:10 Others:05                                                                                                                                                                                                                                                                                                                                                                                                                                                                                                                                                                                                                                                                                                                                                                                                                                                                                                                                                                                                                                                                                                                                                                                                                                                                                                                                                                                                                                                                                                                                                                                                                                                                                                                                                                                                                                                                                                                                                                                                                                  |
| Brief Report About the Event | दिनांक १८सप्टेंबर २०२२ रोजी स्व. शंकररावजी बोबडे स्मृती सप्ताहांतर्गत व महाविद्यालयाचा "अमृत महोत्सव" याचे<br>औचित्य साधून, "संविधानिक मूल्यांपेक्षा मूलतत्त्ववादी विचारधारा प्रभावी ठरत आहे" या विषयावर राज्यस्तरीय आंतर -<br>महाविद्यालयीन वादविवाद स्पर्धा संपन्न झाली. स्पर्धेच्या उद्घाटन सोहळ्याकरता विदर्भ शिक्षण प्रसारक मंडळाचे<br>अध्यक्ष डॉ. सुभाषराव बोबडे,प्रमुख पाहुणे श्री नरेंद्र तांबट तर कार्यक्रमाचे अध्यक्षस्थानी महाविद्यालयाचे प्राचार्य डॉ.<br>डी. एस. तळवणकर हे होते. कार्यक्रमाचे सूत्रसंचालन प्रा. विक्रम मोरे यांनी तर आभारप्रदर्शन डॉ. एम . ओ . वानखडे<br>यांनी केले. स्पर्धेकरिता राज्याच्या विविध विद्यापीठामधून सुमारे २७ विद्यार्थी- विद्यार्थिनीनी सहभाग नोंदविला.<br>स्पर्धेकरिता परीक्षक म्हणून ग .भी . मुरारका महाविद्यालय, शेगाव येथील डॉ. विनोद गायकवाड, जिजामाता<br>महाविद्यालय, बुलढाणा येथील डॉ . नामदेव ढाले आणि कोकिळाबाई गावंडे महाविद्यालय, दर्यापूर जिल्हा अमरावती<br>येथून डॉ. हरिदास आखरे हे होते.<br>कार्यक्रमाचे प्रास्ताविक करतांना स्पर्धेचे समन्वयक डॉ. जी. बी. काळे यांनी सांगितले की, केवळ भारतातच नव्हे संपूर्ण<br>जगामध्ये लोकशाहीच्या विचारांची पायमल्ली होत आहे. काही विशिष्ट पक्ष- संघटना आपल्या विशिष्ट ध्येय<br>प्राप्तीकरिता समाजा-समाजामध्ये भध्ये तसेच प्रदेशांमध्ये असामंजस्य पसरवण्याचे कार्य करीत आहेत. भारत सुद्धा<br>याला अपवाद नाही. भारतामध्ये आपण अनादी काळापासून विविध जाती-धर्माच्या, पंथाचे लोक गुण्यागोविंदाने नांदत<br>आलो आहोत. परंतु गेल्या काही काळामध्ये भारतीय संविधानाच्या मूळ उद्दिष्टांनाच ठेच पोचविण्याचे काम होत आहे.<br>महाविद्यालयीन विद्यार्थ्यांना संविधानातील मूल्यांचे नीट आकलन व्हावे, त्यांची एका व्यासपीठावर चर्चा व्हावी,<br>याकरिता आपण ही स्पर्धा आयोजित केलेली आहे.<br>स्पर्धेचे प्रथम बक्षीस रु ६००००/- यशवंत महाविद्यालय, नांदेड येथील श्री साईनाथ महाद्वाड;द्वितीय बक्षीस रु ४००००/-विधी<br>महाविद्यालय,अकोला येथील कु. वैष्णवी हगोने ; तृतीय बक्षीस रु २०००/- आर. एस. मुंडले महाविद्यालय ,नागपूर येथील<br>श्री आशुतोष तिवारी; यांनी तर प्रोत्साहनपर प्रत्येकी रु १०००/- अनुक्रमे अमरावती येथील अभय तायडे व एम. पी. लॉ<br>कॉलेज ,औरंगाबाद यांनी पटकाविले . |