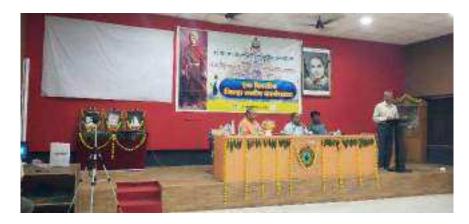

#### G. S. Science, Arts and Commerce College, Khamgaon Dist.Buldana STUDENT DEVELOPMENT COMMITTEE DEPARTMENT OF ZOOLOGY REPORT OF THE ACTIVITY (अहवाल)

| • Note cam Lite         • Note cam Lite         • Note cam Lite         • Lande 200 7280667*         • Constude 76: 5638663*         • Date: 09/18/2022 11:51 am         • Accuracy: 104.1 meter         • Trime zone: 15T         • Note exclana: worl G.S. College Khampson         • स्पर्धेचे उदघाटन करतांना मा. दादासाहेब बोबडे | <image/>                                       |
|--------------------------------------------------------------------------------------------------------------------------------------------------------------------------------------------------------------------------------------------------------------------------------------------------------------------------------------|------------------------------------------------|
| <image/>                                                                                                                                                                                                                                                                                                                             | परीक्षांचे स्वागत करतांना मा अशोकजी झुनझुनवाला |