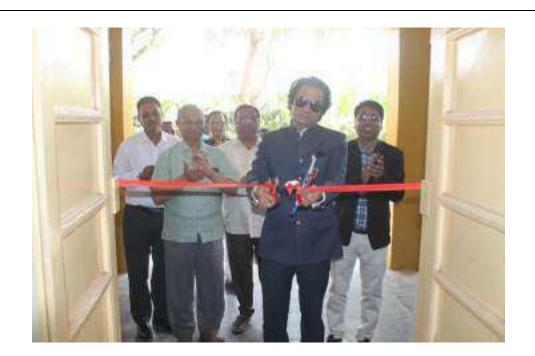

#### G. S. Science, Arts and Commerce College, Khamgaon Dist.Buldana STUDENT DEVELOPMENT COMMITTEE DEPARTMENT OF ZOOLOGY REPORT OF THE ACTIVITY (अहवाल)

| • Note cam Lite         • Note cam Lite         • Note cam Lite         • Lande 200 7280667*         • Constude 76: 5638663*         • Date: 09/18/2022 11:51 am         • Accuracy: 104.1 meter         • Trime zone: 15T         • Note exclana: worl G.S. College Khampson         • स्पर्धेचे उदघाटन करतांना मा. दादासाहेब बोबडे | <image/>                                       |
|--------------------------------------------------------------------------------------------------------------------------------------------------------------------------------------------------------------------------------------------------------------------------------------------------------------------------------------|------------------------------------------------|
| <image/>                                                                                                                                                                                                                                                                                                                             | परीक्षांचे स्वागत करतांना मा अशोकजी झुनझुनवाला |