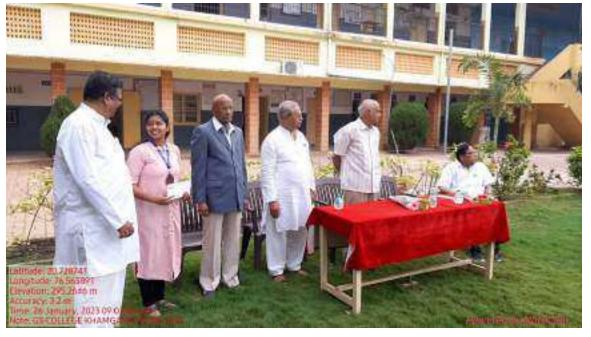

#### REPORT OF THE ACTIVITY (अहवाल)

REPORT OF THE ACTIVITY (अहवाल)

स्पर्धेचे प्रथम बक्षीस रु ६०००/- यशवंत महाविद्यालय, नांदेड येथील श्री साईनाथ महाद्वाड यांनी पटकाविले द्वितीय बक्षीस रु ४०००/-विधी महाविद्यालय,अकोला येथील कु. वैष्णवी हगोने यांनी पटकाविले