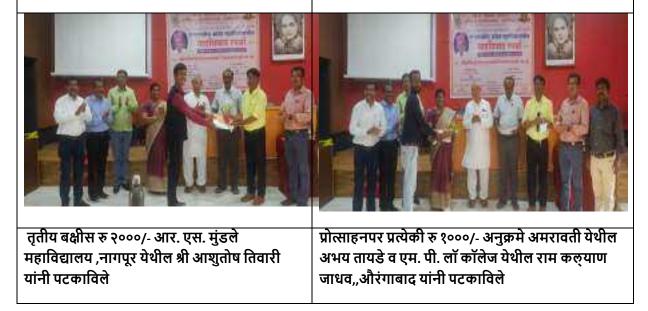

| Title of the Activity        | स्व. शंकररावजी बोबडे स्मृती राज्यस्तरीय आंतरमहाविद्यालयीन वादविवाद स्पर्धा<br>स्पर्धेचा विषय ः "संविधानिक मूल्यांपेक्षा मूलतत्त्ववादी विचारधारा प्रभावी ठरत आहे".                                                                                                                                                                                                                                                                                                                                                                                                                                                                                                                                                                                                                                                                                                                                                                                                                                                                                                                                                                                                                                                                                                                                                                                                                                                                                                                                                                                                                                                                                                                                                                                                                                                                                                                                                                                                                                                                                                  |
|------------------------------|--------------------------------------------------------------------------------------------------------------------------------------------------------------------------------------------------------------------------------------------------------------------------------------------------------------------------------------------------------------------------------------------------------------------------------------------------------------------------------------------------------------------------------------------------------------------------------------------------------------------------------------------------------------------------------------------------------------------------------------------------------------------------------------------------------------------------------------------------------------------------------------------------------------------------------------------------------------------------------------------------------------------------------------------------------------------------------------------------------------------------------------------------------------------------------------------------------------------------------------------------------------------------------------------------------------------------------------------------------------------------------------------------------------------------------------------------------------------------------------------------------------------------------------------------------------------------------------------------------------------------------------------------------------------------------------------------------------------------------------------------------------------------------------------------------------------------------------------------------------------------------------------------------------------------------------------------------------------------------------------------------------------------------------------------------------------|
| Organizing Department        | Student Development Committee & Department of Zoology                                                                                                                                                                                                                                                                                                                                                                                                                                                                                                                                                                                                                                                                                                                                                                                                                                                                                                                                                                                                                                                                                                                                                                                                                                                                                                                                                                                                                                                                                                                                                                                                                                                                                                                                                                                                                                                                                                                                                                                                              |
| Date                         | १८ सप्टेंबर २०२२                                                                                                                                                                                                                                                                                                                                                                                                                                                                                                                                                                                                                                                                                                                                                                                                                                                                                                                                                                                                                                                                                                                                                                                                                                                                                                                                                                                                                                                                                                                                                                                                                                                                                                                                                                                                                                                                                                                                                                                                                                                   |
| Venue                        | स्व . शंकररावजी बोबडे सभागृह, गो.से. महाविद्यालय, खामगांव जि. बुलढाणा पिन ४४४३०३                                                                                                                                                                                                                                                                                                                                                                                                                                                                                                                                                                                                                                                                                                                                                                                                                                                                                                                                                                                                                                                                                                                                                                                                                                                                                                                                                                                                                                                                                                                                                                                                                                                                                                                                                                                                                                                                                                                                                                                   |
| Guest/ Resource Persons      | डॉ. विनोद गायकवाड, डॉ. नामदेव ढाले आणि डॉ. हरिदास आखरे                                                                                                                                                                                                                                                                                                                                                                                                                                                                                                                                                                                                                                                                                                                                                                                                                                                                                                                                                                                                                                                                                                                                                                                                                                                                                                                                                                                                                                                                                                                                                                                                                                                                                                                                                                                                                                                                                                                                                                                                             |
| No of Beneficiaries          | Students:74 Teachers:10 Others:05                                                                                                                                                                                                                                                                                                                                                                                                                                                                                                                                                                                                                                                                                                                                                                                                                                                                                                                                                                                                                                                                                                                                                                                                                                                                                                                                                                                                                                                                                                                                                                                                                                                                                                                                                                                                                                                                                                                                                                                                                                  |
| Brief Report About the Event | दिनांक १८सप्टेंबर २०२२ रोजी स्व. शंकररावजी बोबडे स्मृती सप्ताहांतर्गत व महाविद्यालयाचा "अमृत महोत्सव" याचे<br>औचित्य साधून, "संविधानिक मूल्यांपेक्षा मूलतत्त्ववादी विचारधारा प्रभावी ठरत आहे" या विषयावर राज्यस्तरीय आंतर -<br>महाविद्यालयीन वादविवाद स्पर्धा संपन्न झाली. स्पर्धेच्या उद्घाटन सोहळ्याकरता विदर्भ शिक्षण प्रसारक मंडळाचे<br>अध्यक्ष डॉ. सुभाषराव बोबडे,प्रमुख पाहुणे श्री नरेंद्र तांबट तर कार्यक्रमाचे अध्यक्षस्थानी महाविद्यालयाचे प्राचार्य डॉ.<br>डी. एस. तळवणकर हे होते. कार्यक्रमाचे सूत्रसंचालन प्रा. विक्रम मोरे यांनी तर आभारप्रदर्शन डॉ. एम . ओ . वानखडे<br>यांनी केले. स्पर्धेकरिता राज्याच्या विविध विद्यापीठामधून सुमारे २७ विद्यार्थी- विद्यार्थिनीनी सहभाग नोंदविला.<br>स्पर्धेकरिता परीक्षक म्हणून ग .भी . मुरारका महाविद्यालय, शेगाव येथील डॉ. विनोद गायकवाड, जिजामाता<br>महाविद्यालय, बुलढाणा येथील डॉ . नामदेव ढाले आणि कोकिळाबाई गावंडे महाविद्यालय, दर्यापूर जिल्हा अमरावती<br>येथून डॉ. हरिदास आखरे हे होते.<br>कार्यक्रमाचे प्रास्ताविक करतांना स्पर्धेचे समन्वयक डॉ. जी. बी. काळे यांनी सांगितले की, केवळ भारतातच नव्हे संपूर्ण<br>जगामध्ये लोकशाहीच्या विचारांची पायमल्ली होत आहे. काही विशिष्ट पक्ष- संघटना आपल्या विशिष्ट ध्येय<br>प्राप्तीकरिता समाजा-समाजामध्ये भध्ये तसेच प्रदेशांमध्ये असामंजस्य पसरवण्याचे कार्य करीत आहेत. भारत सुद्धा<br>याला अपवाद नाही. भारतामध्ये आपण अनादी काळापासून विविध जाती-धर्माच्या, पंथाचे लोक गुण्यागोविंदाने नांदत<br>आलो आहोत. परंतु गेल्या काही काळामध्ये भारतीय संविधानाच्या मूळ उद्दिष्टांनाच ठेच पोचविण्याचे काम होत आहे.<br>महाविद्यालयीन विद्यार्थ्यांना संविधानातील मूल्यांचे नीट आकलन व्हावे, त्यांची एका व्यासपीठावर चर्चा व्हावी,<br>याकरिता आपण ही स्पर्धा आयोजित केलेली आहे.<br>स्पर्धेचे प्रथम बक्षीस रु ६००००/- यशवंत महाविद्यालय, नांदेड येथील श्री साईनाथ महाद्वाड;द्वितीय बक्षीस रु ४००००/-विधी<br>महाविद्यालय,अकोला येथील कु. वैष्णवी हगोने ; तृतीय बक्षीस रु २०००/- आर. एस. मुंडले महाविद्यालय ,नागपूर येथील<br>श्री आशुतोष तिवारी; यांनी तर प्रोत्साहनपर प्रत्येकी रु १०००/- अनुक्रमे अमरावती येथील अभय तायडे व एम. पी. लॉ<br>कॉलेज ,औरंगाबाद यांनी पटकाविले . |

#### REPORT OF THE ACTIVITY (अहवाल)

REPORT OF THE ACTIVITY (अहवाल)

स्पर्धेचे प्रथम बक्षीस रु ६०००/- यशवंत महाविद्यालय, नांदेड येथील श्री साईनाथ महाद्वाड यांनी पटकाविले द्वितीय बक्षीस रु ४०००/-विधी महाविद्यालय,अकोला येथील कु. वैष्णवी हगोने यांनी पटकाविले