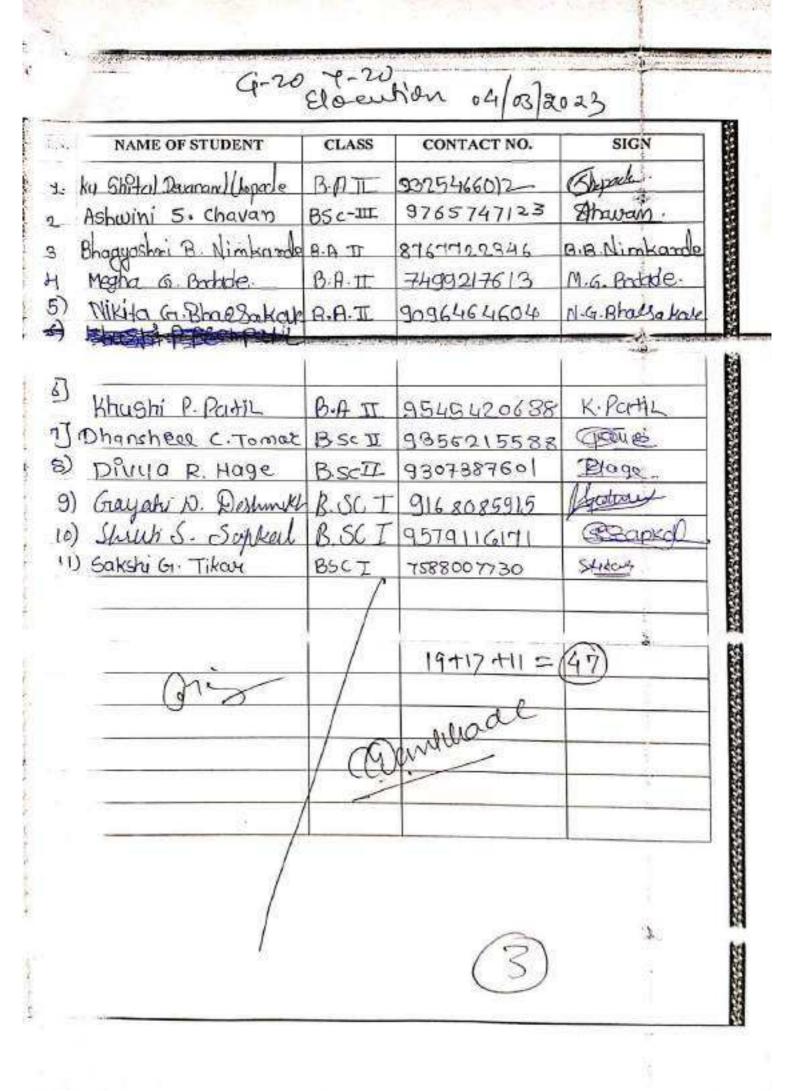

### INDEX

| SR. |                                                                                                                         |                              |
|-----|-------------------------------------------------------------------------------------------------------------------------|------------------------------|
| No. | Title of the programme/Activity                                                                                         | <b>Duration</b> (from-to)    |
| 1   | Students Induction Program 2022                                                                                         | 01-08-2022 to 07-08-<br>2022 |
| 2   | Sale and Exhibition of Sri Ramakrishna Vivekananda<br>Literature                                                        | 12-Sep-22                    |
| 3   | Elocution Competition on "Fundamentalist Ideology<br>Prevailing over Constitutional Values"                             | 18-Sep-22                    |
| 4   | One-Day District Level Personality Development<br>Workshop for students                                                 | 09-Oct-22                    |
| 5   | One-Day District Level Personality Development<br>Workshop for Teachers                                                 | 09-Oct-22                    |
| 6   | Short term Course on Human rights and Professional<br>ethics                                                            | 10-Dec-22                    |
| 7   | Freedom Fighter Late Sukhlalji Piramalji<br>Jhunjhunwala<br>Memorial State Level Inter College Elocution<br>Competition | 11-Feb-23                    |
| 8   | Y-20 India Elocution Competition 202                                                                                    | 04-Mar-23                    |
| 9   | RTI Day                                                                                                                 | 29-Sep-22                    |
| 10  | Right to information week                                                                                               | 6 to 12 Oct 2022             |
| 11  | Constitution Day                                                                                                        | 26-Nov-22                    |
| 12  | Seminar on Ambedkar Jayanti                                                                                             | 14-Apr-23                    |
| 13  | Human Values and Professional ethics Short term<br>course certificate distribution & Prize distribution<br>program      | 24-Apr-23                    |
| 14  | Human right Day APJ Abdul Kalam Jayanti                                                                                 | 10-Dec-23                    |
| 15  | Vachan Prerana Din                                                                                                      | 15-Oct-22                    |
| 16  | Women`s Day                                                                                                             | 08-Mar-23                    |
| 17  | DIKSHARUMBH (Commerce Faculty Student<br>Induction Programme 2022-23                                                    | 1 to 7-08-2022               |