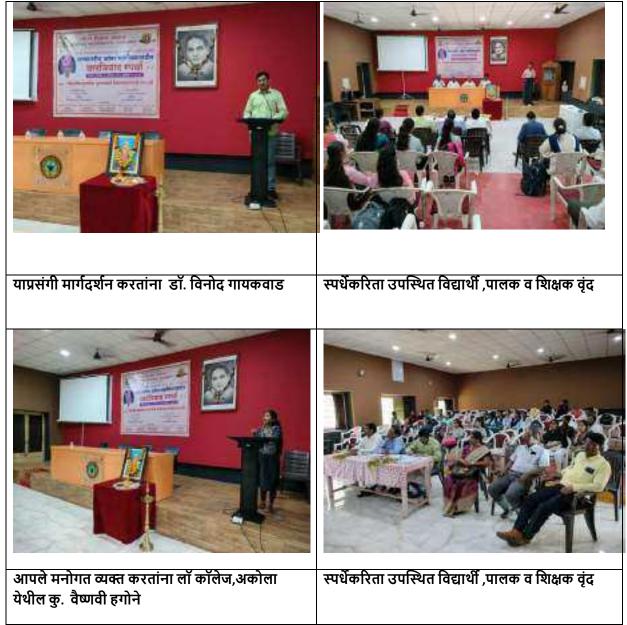

### REPORT OF THE ACTIVITY (अहवाल)

विदर्भ शिक्षण प्रसारक मंडळ द्वारा संचालित गो.से. विज्ञान ,कला व वाणिज्य महाविद्यालय, खामगांव जि. बुलढाणा पिन ४४४३०३ संत गाडगे बाबा अमरावती विद्यापीठ ,अमरावती संलग्नित स्पर्धेचा विषय : "संविधानिक मूल्यांपेक्षा मूलतत्त्ववादी विचारधारा प्रभावी ठरत आहे". स्पर्धेचे ठिकाण : स्व . शंकररावजी बोबडे सभागृह, गो.से. महाविद्यालय, खामगांव जि. बुलढाणा पिन ४४४३०३ दिनांक व वेळ û रविवार दि . १८ सप्टेंबर २०२२ वेळ : सकाळी ठीक १०:३० वा

| Title of the Activity        | स्व. शंकररावजी बोबडे स्मृती राज्यस्तरीय आंतरमहाविद्यालयीन वादविवाद स्पर्धा<br>स्पर्धेचा विषय ः "संविधानिक मूल्यांपेक्षा मूलतत्त्ववादी विचारधारा प्रभावी ठरत आहे".                                                                                                                                                                                                                                                                                                                                                                                                                                                                                                                                                                                                                                                                                                                                                                                                                                                                                                                                                                                                                                                                                                                                                                                                                                                                                                                                                                                                                                                                                                                                                                                                                                                                                                                                                                                                                                                                                                  |
|------------------------------|--------------------------------------------------------------------------------------------------------------------------------------------------------------------------------------------------------------------------------------------------------------------------------------------------------------------------------------------------------------------------------------------------------------------------------------------------------------------------------------------------------------------------------------------------------------------------------------------------------------------------------------------------------------------------------------------------------------------------------------------------------------------------------------------------------------------------------------------------------------------------------------------------------------------------------------------------------------------------------------------------------------------------------------------------------------------------------------------------------------------------------------------------------------------------------------------------------------------------------------------------------------------------------------------------------------------------------------------------------------------------------------------------------------------------------------------------------------------------------------------------------------------------------------------------------------------------------------------------------------------------------------------------------------------------------------------------------------------------------------------------------------------------------------------------------------------------------------------------------------------------------------------------------------------------------------------------------------------------------------------------------------------------------------------------------------------|
| Organizing Department        | Student Development Committee & Department of Zoology                                                                                                                                                                                                                                                                                                                                                                                                                                                                                                                                                                                                                                                                                                                                                                                                                                                                                                                                                                                                                                                                                                                                                                                                                                                                                                                                                                                                                                                                                                                                                                                                                                                                                                                                                                                                                                                                                                                                                                                                              |
| Date                         | १८ सप्टेंबर २०२२                                                                                                                                                                                                                                                                                                                                                                                                                                                                                                                                                                                                                                                                                                                                                                                                                                                                                                                                                                                                                                                                                                                                                                                                                                                                                                                                                                                                                                                                                                                                                                                                                                                                                                                                                                                                                                                                                                                                                                                                                                                   |
| Venue                        | स्व . शंकररावजी बोबडे सभागृह, गो.से. महाविद्यालय, खामगांव जि. बुलढाणा पिन ४४४३०३                                                                                                                                                                                                                                                                                                                                                                                                                                                                                                                                                                                                                                                                                                                                                                                                                                                                                                                                                                                                                                                                                                                                                                                                                                                                                                                                                                                                                                                                                                                                                                                                                                                                                                                                                                                                                                                                                                                                                                                   |
| Guest/ Resource Persons      | डॉ. विनोद गायकवाड, डॉ. नामदेव ढाले आणि डॉ. हरिदास आखरे                                                                                                                                                                                                                                                                                                                                                                                                                                                                                                                                                                                                                                                                                                                                                                                                                                                                                                                                                                                                                                                                                                                                                                                                                                                                                                                                                                                                                                                                                                                                                                                                                                                                                                                                                                                                                                                                                                                                                                                                             |
| No of Beneficiaries          | Students:74 Teachers:10 Others:05                                                                                                                                                                                                                                                                                                                                                                                                                                                                                                                                                                                                                                                                                                                                                                                                                                                                                                                                                                                                                                                                                                                                                                                                                                                                                                                                                                                                                                                                                                                                                                                                                                                                                                                                                                                                                                                                                                                                                                                                                                  |
| Brief Report About the Event | दिनांक १८सप्टेंबर २०२२ रोजी स्व. शंकररावजी बोबडे स्मृती सप्ताहांतर्गत व महाविद्यालयाचा "अमृत महोत्सव" याचे<br>औचित्य साधून, "संविधानिक मूल्यांपेक्षा मूलतत्त्ववादी विचारधारा प्रभावी ठरत आहे" या विषयावर राज्यस्तरीय आंतर -<br>महाविद्यालयीन वादविवाद स्पर्धा संपन्न झाली. स्पर्धेच्या उद्घाटन सोहळ्याकरता विदर्भ शिक्षण प्रसारक मंडळाचे<br>अध्यक्ष डॉ. सुभाषराव बोबडे,प्रमुख पाहुणे श्री नरेंद्र तांबट तर कार्यक्रमाचे अध्यक्षस्थानी महाविद्यालयाचे प्राचार्य डॉ.<br>डी. एस. तळवणकर हे होते. कार्यक्रमाचे सूत्रसंचालन प्रा. विक्रम मोरे यांनी तर आभारप्रदर्शन डॉ. एम . ओ . वानखडे<br>यांनी केले. स्पर्धेकरिता राज्याच्या विविध विद्यापीठामधून सुमारे २७ विद्यार्थी- विद्यार्थिनीनी सहभाग नोंदविला.<br>स्पर्धेकरिता परीक्षक म्हणून ग .भी . मुरारका महाविद्यालय, शेगाव येथील डॉ. विनोद गायकवाड, जिजामाता<br>महाविद्यालय, बुलढाणा येथील डॉ . नामदेव ढाले आणि कोकिळाबाई गावंडे महाविद्यालय, दर्यापूर जिल्हा अमरावती<br>येथून डॉ. हरिदास आखरे हे होते.<br>कार्यक्रमाचे प्रास्ताविक करतांना स्पर्धेचे समन्वयक डॉ. जी. बी. काळे यांनी सांगितले की, केवळ भारतातच नव्हे संपूर्ण<br>जगामध्ये लोकशाहीच्या विचारांची पायमल्ली होत आहे. काही विशिष्ट पक्ष- संघटना आपल्या विशिष्ट ध्येय<br>प्राप्तीकरिता समाजा-समाजामध्ये भध्ये तसेच प्रदेशांमध्ये असामंजस्य पसरवण्याचे कार्य करीत आहेत. भारत सुद्धा<br>याला अपवाद नाही. भारतामध्ये आपण अनादी काळापासून विविध जाती-धर्माच्या, पंथाचे लोक गुण्यागोविंदाने नांदत<br>आलो आहोत. परंतु गेल्या काही काळामध्ये भारतीय संविधानाच्या मूळ उद्दिष्टांनाच ठेच पोचविण्याचे काम होत आहे.<br>महाविद्यालयीन विद्यार्थ्यांना संविधानातील मूल्यांचे नीट आकलन व्हावे, त्यांची एका व्यासपीठावर चर्चा व्हावी,<br>याकरिता आपण ही स्पर्धा आयोजित केलेली आहे.<br>स्पर्धेचे प्रथम बक्षीस रु ६००००/- यशवंत महाविद्यालय, नांदेड येथील श्री साईनाथ महाद्वाड;द्वितीय बक्षीस रु ४००००/-विधी<br>महाविद्यालय,अकोला येथील कु. वैष्णवी हगोने ; तृतीय बक्षीस रु २०००/- आर. एस. मुंडले महाविद्यालय ,नागपूर येथील<br>श्री आशुतोष तिवारी; यांनी तर प्रोत्साहनपर प्रत्येकी रु १०००/- अनुक्रमे अमरावती येथील अभय तायडे व एम. पी. लॉ<br>कॉलेज ,औरंगाबाद यांनी पटकाविले . |

### ठिकाण :खामगांव दिनांक २६ सप्टेंबर २०२२

डॉ. जी. बी. काळे समन्वयक