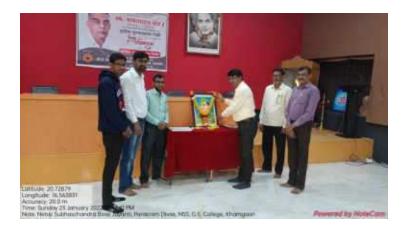

#### G. S. Science, Arts and Commerce College, Khamgaon Dist.Buldana STUDENT DEVELOPMENT COMMITTEE DEPARTMENT OF ZOOLOGY REPORT OF THE ACTIVITY (अहवाल)

| • Note cam Lite         • Note cam Lite         • Note cam Lite         • Lande 200 7280667*         • Constude 76: 5638663*         • Date: 09/18/2022 11:51 am         • Accuracy: 104.1 meter         • Trime zone: 15T         • Note exclana: worl G.S. College Khampson         • स्पर्धेचे उदघाटन करतांना मा. दादासाहेब बोबडे | <image/>                                       |
|--------------------------------------------------------------------------------------------------------------------------------------------------------------------------------------------------------------------------------------------------------------------------------------------------------------------------------------|------------------------------------------------|
| <image/>                                                                                                                                                                                                                                                                                                                             | परीक्षांचे स्वागत करतांना मा अशोकजी झुनझुनवाला |