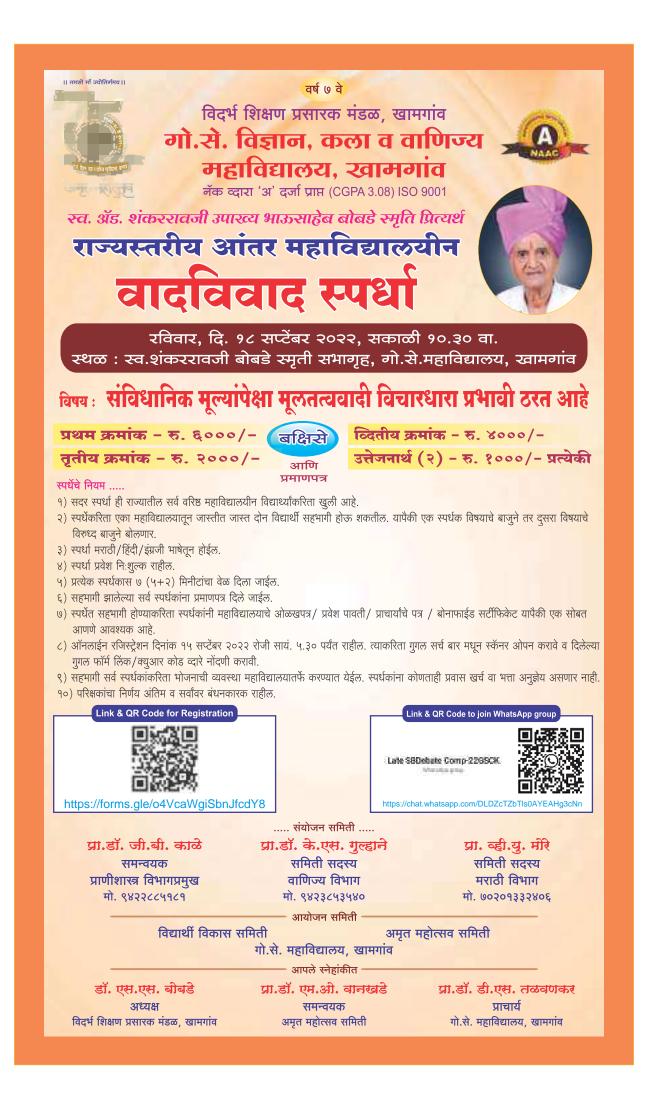

### REPORT OF THE ACTIVITY (अहवाल)

विदर्भ शिक्षण प्रसारक मंडळ द्वारा संचालित गो.से. विज्ञान ,कला व वाणिज्य महाविद्यालय, खामगांव जि. बुलढाणा पिन ४४४३०३ संत गाडगे बाबा अमरावती विद्यापीठ ,अमरावती संलग्नित स्पर्धेचा विषय : "संविधानिक मूल्यांपेक्षा मूलतत्त्ववादी विचारधारा प्रभावी ठरत आहे". स्पर्धेचे ठिकाण : स्व . शंकररावजी बोबडे सभागृह, गो.से. महाविद्यालय, खामगांव जि. बुलढाणा पिन ४४४३०३ दिनांक व वेळ û रविवार दि . १८ सप्टेंबर २०२२ वेळ : सकाळी ठीक १०:३० वा

| Title of the Activity        | स्व. शंकररावजी बोबडे स्मृती राज्यस्तरीय आंतरमहाविद्यालयीन वादविवाद स्पर्धा<br>स्पर्धेचा विषय ः "संविधानिक मूल्यांपेक्षा मूलतत्त्ववादी विचारधारा प्रभावी ठरत आहे".                                                                                                                                                                                                                                                                                                                                                                                                                                                                                                                                                                                                                                                                                                                                                                                                                                                                                                                                                                                                                                                                                                                                                                                                                                                                                                                                                                                                                                                                                                                                                                                                                                                                                                                                                                                                                                                                                                  |
|------------------------------|--------------------------------------------------------------------------------------------------------------------------------------------------------------------------------------------------------------------------------------------------------------------------------------------------------------------------------------------------------------------------------------------------------------------------------------------------------------------------------------------------------------------------------------------------------------------------------------------------------------------------------------------------------------------------------------------------------------------------------------------------------------------------------------------------------------------------------------------------------------------------------------------------------------------------------------------------------------------------------------------------------------------------------------------------------------------------------------------------------------------------------------------------------------------------------------------------------------------------------------------------------------------------------------------------------------------------------------------------------------------------------------------------------------------------------------------------------------------------------------------------------------------------------------------------------------------------------------------------------------------------------------------------------------------------------------------------------------------------------------------------------------------------------------------------------------------------------------------------------------------------------------------------------------------------------------------------------------------------------------------------------------------------------------------------------------------|
| Organizing Department        | Student Development Committee & Department of Zoology                                                                                                                                                                                                                                                                                                                                                                                                                                                                                                                                                                                                                                                                                                                                                                                                                                                                                                                                                                                                                                                                                                                                                                                                                                                                                                                                                                                                                                                                                                                                                                                                                                                                                                                                                                                                                                                                                                                                                                                                              |
| Date                         | १८ सप्टेंबर २०२२                                                                                                                                                                                                                                                                                                                                                                                                                                                                                                                                                                                                                                                                                                                                                                                                                                                                                                                                                                                                                                                                                                                                                                                                                                                                                                                                                                                                                                                                                                                                                                                                                                                                                                                                                                                                                                                                                                                                                                                                                                                   |
| Venue                        | स्व . शंकररावजी बोबडे सभागृह, गो.से. महाविद्यालय, खामगांव जि. बुलढाणा पिन ४४४३०३                                                                                                                                                                                                                                                                                                                                                                                                                                                                                                                                                                                                                                                                                                                                                                                                                                                                                                                                                                                                                                                                                                                                                                                                                                                                                                                                                                                                                                                                                                                                                                                                                                                                                                                                                                                                                                                                                                                                                                                   |
| Guest/ Resource Persons      | डॉ. विनोद गायकवाड, डॉ. नामदेव ढाले आणि डॉ. हरिदास आखरे                                                                                                                                                                                                                                                                                                                                                                                                                                                                                                                                                                                                                                                                                                                                                                                                                                                                                                                                                                                                                                                                                                                                                                                                                                                                                                                                                                                                                                                                                                                                                                                                                                                                                                                                                                                                                                                                                                                                                                                                             |
| No of Beneficiaries          | Students:74 Teachers:10 Others:05                                                                                                                                                                                                                                                                                                                                                                                                                                                                                                                                                                                                                                                                                                                                                                                                                                                                                                                                                                                                                                                                                                                                                                                                                                                                                                                                                                                                                                                                                                                                                                                                                                                                                                                                                                                                                                                                                                                                                                                                                                  |
| Brief Report About the Event | दिनांक १८सप्टेंबर २०२२ रोजी स्व. शंकररावजी बोबडे स्मृती सप्ताहांतर्गत व महाविद्यालयाचा "अमृत महोत्सव" याचे<br>औचित्य साधून, "संविधानिक मूल्यांपेक्षा मूलतत्त्ववादी विचारधारा प्रभावी ठरत आहे" या विषयावर राज्यस्तरीय आंतर -<br>महाविद्यालयीन वादविवाद स्पर्धा संपन्न झाली. स्पर्धेच्या उद्घाटन सोहळ्याकरता विदर्भ शिक्षण प्रसारक मंडळाचे<br>अध्यक्ष डॉ. सुभाषराव बोबडे,प्रमुख पाहुणे श्री नरेंद्र तांबट तर कार्यक्रमाचे अध्यक्षस्थानी महाविद्यालयाचे प्राचार्य डॉ.<br>डी. एस. तळवणकर हे होते. कार्यक्रमाचे सूत्रसंचालन प्रा. विक्रम मोरे यांनी तर आभारप्रदर्शन डॉ. एम . ओ . वानखडे<br>यांनी केले. स्पर्धेकरिता राज्याच्या विविध विद्यापीठामधून सुमारे २७ विद्यार्थी- विद्यार्थिनीनी सहभाग नोंदविला.<br>स्पर्धेकरिता परीक्षक म्हणून ग .भी . मुरारका महाविद्यालय, शेगाव येथील डॉ. विनोद गायकवाड, जिजामाता<br>महाविद्यालय, बुलढाणा येथील डॉ . नामदेव ढाले आणि कोकिळाबाई गावंडे महाविद्यालय, दर्यापूर जिल्हा अमरावती<br>येथून डॉ. हरिदास आखरे हे होते.<br>कार्यक्रमाचे प्रास्ताविक करतांना स्पर्धेचे समन्वयक डॉ. जी. बी. काळे यांनी सांगितले की, केवळ भारतातच नव्हे संपूर्ण<br>जगामध्ये लोकशाहीच्या विचारांची पायमल्ली होत आहे. काही विशिष्ट पक्ष- संघटना आपल्या विशिष्ट ध्येय<br>प्राप्तीकरिता समाजा-समाजामध्ये भध्ये तसेच प्रदेशांमध्ये असामंजस्य पसरवण्याचे कार्य करीत आहेत. भारत सुद्धा<br>याला अपवाद नाही. भारतामध्ये आपण अनादी काळापासून विविध जाती-धर्माच्या, पंथाचे लोक गुण्यागोविंदाने नांदत<br>आलो आहोत. परंतु गेल्या काही काळामध्ये भारतीय संविधानाच्या मूळ उद्दिष्टांनाच ठेच पोचविण्याचे काम होत आहे.<br>महाविद्यालयीन विद्यार्थ्यांना संविधानातील मूल्यांचे नीट आकलन व्हावे, त्यांची एका व्यासपीठावर चर्चा व्हावी,<br>याकरिता आपण ही स्पर्धा आयोजित केलेली आहे.<br>स्पर्धेचे प्रथम बक्षीस रु ६००००/- यशवंत महाविद्यालय, नांदेड येथील श्री साईनाथ महाद्वाड;द्वितीय बक्षीस रु ४००००/-विधी<br>महाविद्यालय,अकोला येथील कु. वैष्णवी हगोने ; तृतीय बक्षीस रु २०००/- आर. एस. मुंडले महाविद्यालय ,नागपूर येथील<br>श्री आशुतोष तिवारी; यांनी तर प्रोत्साहनपर प्रत्येकी रु १०००/- अनुक्रमे अमरावती येथील अभय तायडे व एम. पी. लॉ<br>कॉलेज ,औरंगाबाद यांनी पटकाविले . |