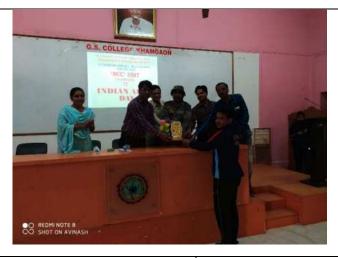

#### G. S. Science, Arts and Commerce College, Khamgaon Dist.Buldana STUDENT DEVELOPMENT COMMITTEE DEPARTMENT OF ZOOLOGY REPORT OF THE ACTIVITY (अहवाल)

| • Note cam Lite         • Note cam Lite         • Note cam Lite         • Lande 200 7280667*         • Constude 76: 5638663*         • Date: 09/18/2022 11:51 am         • Accuracy: 104.1 meter         • Trime zone: 15T         • Note exclana: worl G.S. College Khampson         • स्पर्धेचे उदघाटन करतांना मा. दादासाहेब बोबडे | <image/>                                       |
|--------------------------------------------------------------------------------------------------------------------------------------------------------------------------------------------------------------------------------------------------------------------------------------------------------------------------------------|------------------------------------------------|
| <image/>                                                                                                                                                                                                                                                                                                                             | परीक्षांचे स्वागत करतांना मा अशोकजी झुनझुनवाला |

#### REPORT OF THE ACTIVITY (अहवाल)

REPORT OF THE ACTIVITY (अहवाल)

स्पर्धेचे प्रथम बक्षीस रु ६०००/- यशवंत महाविद्यालय, नांदेड येथील श्री साईनाथ महाद्वाड यांनी पटकाविले द्वितीय बक्षीस रु ४०००/-विधी महाविद्यालय,अकोला येथील कु. वैष्णवी हगोने यांनी पटकाविले