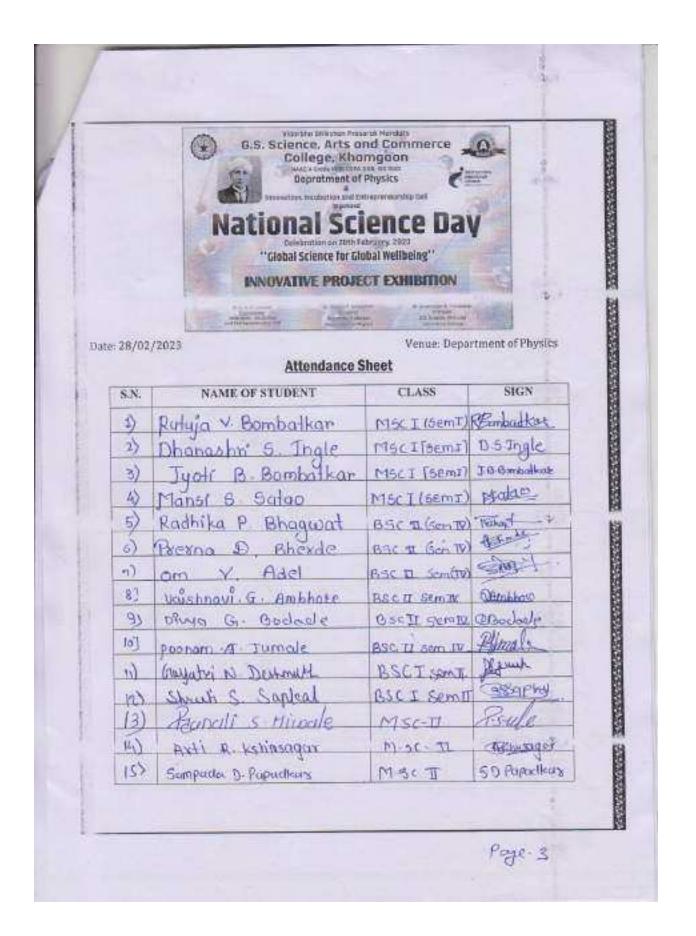

1 Shri. Shankar Anasune, Asst. Teacher J. V. Mehata High School and Jr. College, Khamgaon. 2 Shri Jitendrasing Thakur, Asst. Teacher J. V. Mehata High School and Jr. College Khamgaon.

3 Shri. Shripad Kulkarni, Asst. Teacher Z. P. High School Matargaon, Th. Khamgaon.