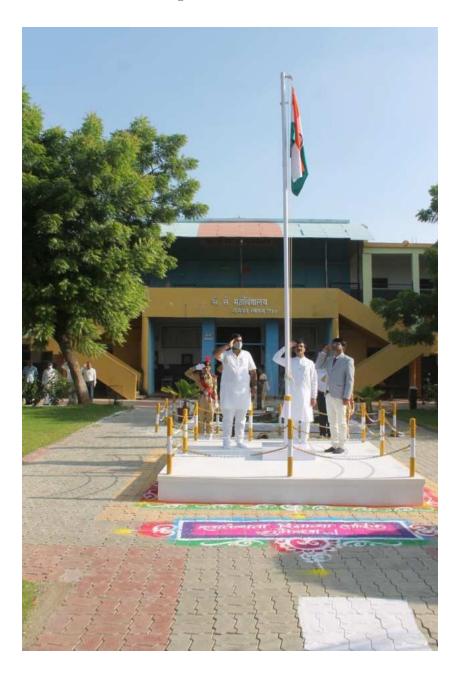

| 18 | Students Induction Program 2022 (Science)                               | 1 to 7-08-2022 |
|----|-------------------------------------------------------------------------|----------------|
| 19 | Girls ! Be Careful ! (पोरी जरा जपून )                                   | 17-Oct-22      |
| 20 | Workshop on "Women's Safety : Responsibility of the Society"            | 05-Apr-23      |
| 21 | International Yoga Day                                                  | 21-Jun-22      |
| 22 | August Kranti Din                                                       | 09-Aug-22      |
| 23 | Amrut Mahotsav Har Ghar Tiranga Rally                                   | 13-Aug-22      |
| 24 | Independence Day                                                        | 15-Aug-22      |
| 25 | Hindi Divas                                                             | 14-Sep-22      |
| 26 | Bhausaheb (S.B.Bobde) Jayanti (Former President<br>VSP mandal, Khamgaon | 24-Sep-22      |
| 27 | World Wild life Week                                                    | 01 to 7-10-22  |
| 28 | "Vachan prerana din" APJ Abdul kalam jayanti<br>(Conducted in Dec 21)   | 13-Oct-22      |
| 29 | Gadgebaba Punyatithi                                                    | 20-Dec-22      |
| 30 | Savitribai Fule Jayanti                                                 | 03-Jan-23      |
| 31 | Republic Day                                                            | 26-Jan-23      |
| 32 | World Wetland Day                                                       | 02-Feb-23      |
| 33 | National Science Day                                                    | 28-Feb-23      |
| 34 | Women`s Day                                                             | 08-Mar-23      |
| 35 | World Sparrow Day                                                       | 20-Mar-23      |
| 36 | Ambedkar Jayanti (GK Test)                                              | 14-Apr-23      |