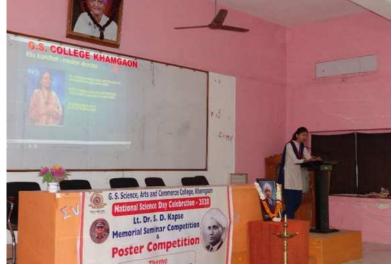

### REPORT OF THE ACTIVITY (अहवाल)

विदर्भ शिक्षण प्रसारक मंडळ द्वारा संचालित गो.से. विज्ञान ,कला व वाणिज्य महाविद्यालय, खामगांव जि. बुलढाणा पिन ४४४३०३ संत गाडगे बाबा अमरावती विद्यापीठ ,अमरावती संलग्नित स्पर्धेचा विषय : "संविधानिक मूल्यांपेक्षा मूलतत्त्ववादी विचारधारा प्रभावी ठरत आहे". स्पर्धेचे ठिकाण : स्व . शंकररावजी बोबडे सभागृह, गो.से. महाविद्यालय, खामगांव जि. बुलढाणा पिन ४४४३०३ दिनांक व वेळ û रविवार दि . १८ सप्टेंबर २०२२ वेळ : सकाळी ठीक १०:३० वा

| Title of the Activity        | स्व. शंकररावजी बोबडे स्मृती राज्यस्तरीय आंतरमहाविद्यालयीन वादविवाद स्पर्धा<br>स्पर्धेचा विषय ः "संविधानिक मूल्यांपेक्षा मूलतत्त्ववादी विचारधारा प्रभावी ठरत आहे".                                                                                                                                                                                                                                                                                                                                                                                                                                                                                                                                                                                                                                                                                                                                                                                                                                                                                                                                                                                                                                                                                                                                                                                                                                                                                                                                                                                                                                                                                                                                                                                                                                                                                                                                                                                                                                                                                                  |
|------------------------------|--------------------------------------------------------------------------------------------------------------------------------------------------------------------------------------------------------------------------------------------------------------------------------------------------------------------------------------------------------------------------------------------------------------------------------------------------------------------------------------------------------------------------------------------------------------------------------------------------------------------------------------------------------------------------------------------------------------------------------------------------------------------------------------------------------------------------------------------------------------------------------------------------------------------------------------------------------------------------------------------------------------------------------------------------------------------------------------------------------------------------------------------------------------------------------------------------------------------------------------------------------------------------------------------------------------------------------------------------------------------------------------------------------------------------------------------------------------------------------------------------------------------------------------------------------------------------------------------------------------------------------------------------------------------------------------------------------------------------------------------------------------------------------------------------------------------------------------------------------------------------------------------------------------------------------------------------------------------------------------------------------------------------------------------------------------------|
| Organizing Department        | Student Development Committee & Department of Zoology                                                                                                                                                                                                                                                                                                                                                                                                                                                                                                                                                                                                                                                                                                                                                                                                                                                                                                                                                                                                                                                                                                                                                                                                                                                                                                                                                                                                                                                                                                                                                                                                                                                                                                                                                                                                                                                                                                                                                                                                              |
| Date                         | १८ सप्टेंबर २०२२                                                                                                                                                                                                                                                                                                                                                                                                                                                                                                                                                                                                                                                                                                                                                                                                                                                                                                                                                                                                                                                                                                                                                                                                                                                                                                                                                                                                                                                                                                                                                                                                                                                                                                                                                                                                                                                                                                                                                                                                                                                   |
| Venue                        | स्व . शंकररावजी बोबडे सभागृह, गो.से. महाविद्यालय, खामगांव जि. बुलढाणा पिन ४४४३०३                                                                                                                                                                                                                                                                                                                                                                                                                                                                                                                                                                                                                                                                                                                                                                                                                                                                                                                                                                                                                                                                                                                                                                                                                                                                                                                                                                                                                                                                                                                                                                                                                                                                                                                                                                                                                                                                                                                                                                                   |
| Guest/ Resource Persons      | डॉ. विनोद गायकवाड, डॉ. नामदेव ढाले आणि डॉ. हरिदास आखरे                                                                                                                                                                                                                                                                                                                                                                                                                                                                                                                                                                                                                                                                                                                                                                                                                                                                                                                                                                                                                                                                                                                                                                                                                                                                                                                                                                                                                                                                                                                                                                                                                                                                                                                                                                                                                                                                                                                                                                                                             |
| No of Beneficiaries          | Students:74 Teachers:10 Others:05                                                                                                                                                                                                                                                                                                                                                                                                                                                                                                                                                                                                                                                                                                                                                                                                                                                                                                                                                                                                                                                                                                                                                                                                                                                                                                                                                                                                                                                                                                                                                                                                                                                                                                                                                                                                                                                                                                                                                                                                                                  |
| Brief Report About the Event | दिनांक १८सप्टेंबर २०२२ रोजी स्व. शंकररावजी बोबडे स्मृती सप्ताहांतर्गत व महाविद्यालयाचा "अमृत महोत्सव" याचे<br>औचित्य साधून, "संविधानिक मूल्यांपेक्षा मूलतत्त्ववादी विचारधारा प्रभावी ठरत आहे" या विषयावर राज्यस्तरीय आंतर -<br>महाविद्यालयीन वादविवाद स्पर्धा संपन्न झाली. स्पर्धेच्या उद्घाटन सोहळ्याकरता विदर्भ शिक्षण प्रसारक मंडळाचे<br>अध्यक्ष डॉ. सुभाषराव बोबडे,प्रमुख पाहुणे श्री नरेंद्र तांबट तर कार्यक्रमाचे अध्यक्षस्थानी महाविद्यालयाचे प्राचार्य डॉ.<br>डी. एस. तळवणकर हे होते. कार्यक्रमाचे सूत्रसंचालन प्रा. विक्रम मोरे यांनी तर आभारप्रदर्शन डॉ. एम . ओ . वानखडे<br>यांनी केले. स्पर्धेकरिता राज्याच्या विविध विद्यापीठामधून सुमारे २७ विद्यार्थी- विद्यार्थिनीनी सहभाग नोंदविला.<br>स्पर्धेकरिता परीक्षक म्हणून ग .भी . मुरारका महाविद्यालय, शेगाव येथील डॉ. विनोद गायकवाड, जिजामाता<br>महाविद्यालय, बुलढाणा येथील डॉ . नामदेव ढाले आणि कोकिळाबाई गावंडे महाविद्यालय, दर्यापूर जिल्हा अमरावती<br>येथून डॉ. हरिदास आखरे हे होते.<br>कार्यक्रमाचे प्रास्ताविक करतांना स्पर्धेचे समन्वयक डॉ. जी. बी. काळे यांनी सांगितले की, केवळ भारतातच नव्हे संपूर्ण<br>जगामध्ये लोकशाहीच्या विचारांची पायमल्ली होत आहे. काही विशिष्ट पक्ष- संघटना आपल्या विशिष्ट ध्येय<br>प्राप्तीकरिता समाजा-समाजामध्ये भध्ये तसेच प्रदेशांमध्ये असामंजस्य पसरवण्याचे कार्य करीत आहेत. भारत सुद्धा<br>याला अपवाद नाही. भारतामध्ये आपण अनादी काळापासून विविध जाती-धर्माच्या, पंथाचे लोक गुण्यागोविंदाने नांदत<br>आलो आहोत. परंतु गेल्या काही काळामध्ये भारतीय संविधानाच्या मूळ उद्दिष्टांनाच ठेच पोचविण्याचे काम होत आहे.<br>महाविद्यालयीन विद्यार्थ्यांना संविधानातील मूल्यांचे नीट आकलन व्हावे, त्यांची एका व्यासपीठावर चर्चा व्हावी,<br>याकरिता आपण ही स्पर्धा आयोजित केलेली आहे.<br>स्पर्धेचे प्रथम बक्षीस रु ६००००/- यशवंत महाविद्यालय, नांदेड येथील श्री साईनाथ महाद्वाड;द्वितीय बक्षीस रु ४००००/-विधी<br>महाविद्यालय,अकोला येथील कु. वैष्णवी हगोने ; तृतीय बक्षीस रु २०००/- आर. एस. मुंडले महाविद्यालय ,नागपूर येथील<br>श्री आशुतोष तिवारी; यांनी तर प्रोत्साहनपर प्रत्येकी रु १०००/- अनुक्रमे अमरावती येथील अभय तायडे व एम. पी. लॉ<br>कॉलेज ,औरंगाबाद यांनी पटकाविले . |