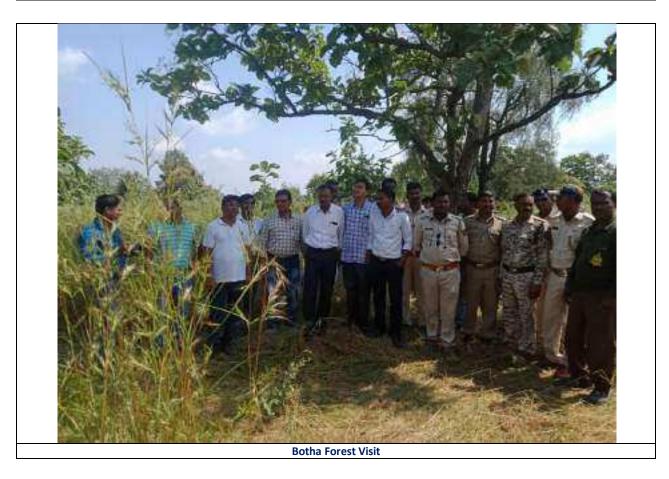

| 100<br>Martine<br>Aphanet                                     | MACONTRACTOR |                      | Stand App.<br>St. (1979-bytes)<br>Starf 1984-based<br>Starf 1984-based<br>Starford Apple 1984<br>Starford Apple 1984<br>Star |









## Glimpses of the Wild Life Week -2022









College staff, Students and Forest Staff



Dr Subhashrao Bobdey, President, VSP, Mandal, Khamgaon addressing the audience.





Dr G.B.Kale while Introductory Speech of the Program





Dr G.B.Kale students and forest staff -Bandh Construction at Nakshatra Ban, The Dnyanganga Wildlife Sanctuary



Dr G.B.Kale students and forest staff -Bandh Construction at Nakshatra Ban, The Dnyanganga Wildlife Sanctuary











G S Science, Arts and Commerce College, Khamgaon Theolthe event: Inauguration of why Life Week 2022. Date: 01/10/2022 venue: AN. Theotre List-of participants Mobile No. Name of the participant **Class**/ Designation Signature 5N 932264221 Sin ligar B-SC-TLOR Ventur A. chapade 845987632 Ronpit B. SC. I [C. P. P] Rushivesh S. Bonait 8605410364 Viver V. Jachas BISGIECEMI Viewhall 8261925632 Jacar BS MADY BOY BISELABY 189 Shintern A. Wentchade B-SC I (CBM) Silling the 93564211 8459862984 Chefan N. Banait B. Sct (CBZ) CN20c0L 7035150906 M. Anas Nabra M. Ana B-S