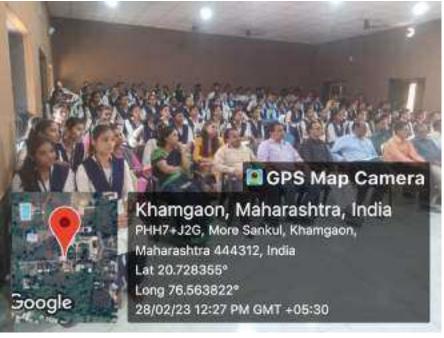

1 Shri. Shankar Anasune, Asst. Teacher J. V. Mehata High School and Jr. College, Khamgaon. 2 Shri Jitendrasing Thakur, Asst. Teacher J. V. Mehata High School and Jr. College Khamgaon.

3 Shri. Shripad Kulkarni, Asst. Teacher Z. P. High School Matargaon, Th. Khamgaon.