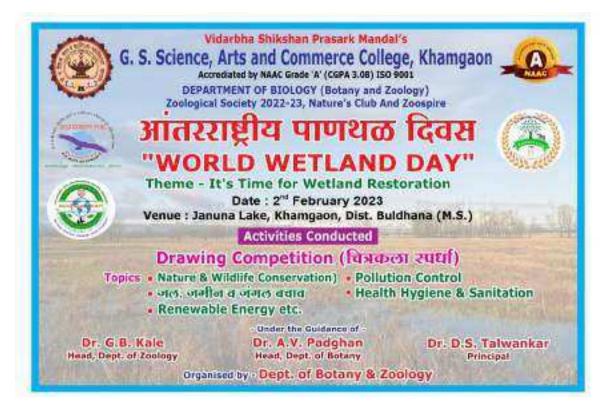

*Saraswati Stawan* and concluded by *'Pasaydan'* both presented by Ku. Prutha Sakalkale a B.Sc. II year student of the college. The following members of the *Sanstha* took efforts for the successful conduction of the workshop.