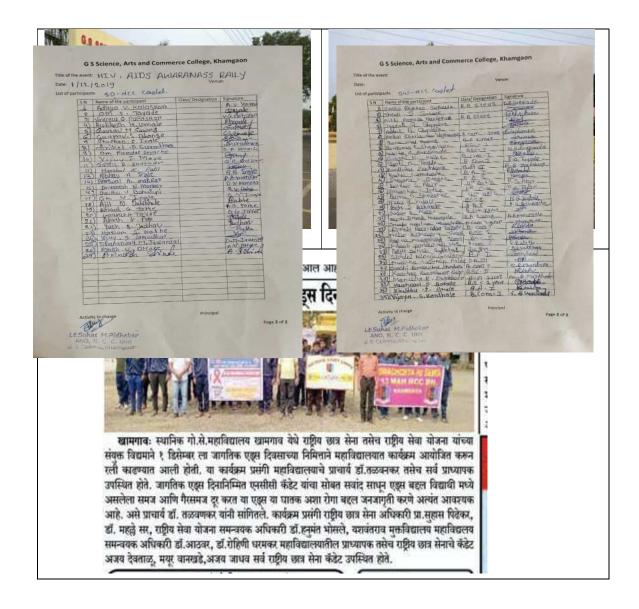

### REPORT OF THE ACTIVITY (अहवाल)

विदर्भ शिक्षण प्रसारक मंडळ द्वारा संचालित गो.से. विज्ञान ,कला व वाणिज्य महाविद्यालय, खामगांव जि. बुलढाणा पिन ४४४३०३ संत गाडगे बाबा अमरावती विद्यापीठ ,अमरावती संलग्नित स्पर्धेचा विषय : "संविधानिक मूल्यांपेक्षा मूलतत्त्ववादी विचारधारा प्रभावी ठरत आहे". स्पर्धेचे ठिकाण : स्व . शंकररावजी बोबडे सभागृह, गो.से. महाविद्यालय, खामगांव जि. बुलढाणा पिन ४४४३०३ दिनांक व वेळ û रविवार दि . १८ सप्टेंबर २०२२ वेळ : सकाळी ठीक १०:३० वा

| Title of the Activity        | स्व. शंकररावजी बोबडे स्मृती राज्यस्तरीय आंतरमहाविद्यालयीन वादविवाद स्पर्धा<br>स्पर्धेचा विषय ः "संविधानिक मूल्यांपेक्षा मूलतत्त्ववादी विचारधारा प्रभावी ठरत आहे".                                                                                                                                                                                                                                                                                                                                                                                                                                                                                                                                                                                                                                                                                                                                                                                                                                                                                                                                                                                                                                                                                                                                                                                                                                                                                                                                                                                                                                                                                                                                                                                                                                                                                                                                                                                                                                                                                                  |
|------------------------------|--------------------------------------------------------------------------------------------------------------------------------------------------------------------------------------------------------------------------------------------------------------------------------------------------------------------------------------------------------------------------------------------------------------------------------------------------------------------------------------------------------------------------------------------------------------------------------------------------------------------------------------------------------------------------------------------------------------------------------------------------------------------------------------------------------------------------------------------------------------------------------------------------------------------------------------------------------------------------------------------------------------------------------------------------------------------------------------------------------------------------------------------------------------------------------------------------------------------------------------------------------------------------------------------------------------------------------------------------------------------------------------------------------------------------------------------------------------------------------------------------------------------------------------------------------------------------------------------------------------------------------------------------------------------------------------------------------------------------------------------------------------------------------------------------------------------------------------------------------------------------------------------------------------------------------------------------------------------------------------------------------------------------------------------------------------------|
| Organizing Department        | Student Development Committee & Department of Zoology                                                                                                                                                                                                                                                                                                                                                                                                                                                                                                                                                                                                                                                                                                                                                                                                                                                                                                                                                                                                                                                                                                                                                                                                                                                                                                                                                                                                                                                                                                                                                                                                                                                                                                                                                                                                                                                                                                                                                                                                              |
| Date                         | १८ सप्टेंबर २०२२                                                                                                                                                                                                                                                                                                                                                                                                                                                                                                                                                                                                                                                                                                                                                                                                                                                                                                                                                                                                                                                                                                                                                                                                                                                                                                                                                                                                                                                                                                                                                                                                                                                                                                                                                                                                                                                                                                                                                                                                                                                   |
| Venue                        | स्व . शंकररावजी बोबडे सभागृह, गो.से. महाविद्यालय, खामगांव जि. बुलढाणा पिन ४४४३०३                                                                                                                                                                                                                                                                                                                                                                                                                                                                                                                                                                                                                                                                                                                                                                                                                                                                                                                                                                                                                                                                                                                                                                                                                                                                                                                                                                                                                                                                                                                                                                                                                                                                                                                                                                                                                                                                                                                                                                                   |
| Guest/ Resource Persons      | डॉ. विनोद गायकवाड, डॉ. नामदेव ढाले आणि डॉ. हरिदास आखरे                                                                                                                                                                                                                                                                                                                                                                                                                                                                                                                                                                                                                                                                                                                                                                                                                                                                                                                                                                                                                                                                                                                                                                                                                                                                                                                                                                                                                                                                                                                                                                                                                                                                                                                                                                                                                                                                                                                                                                                                             |
| No of Beneficiaries          | Students:74 Teachers:10 Others:05                                                                                                                                                                                                                                                                                                                                                                                                                                                                                                                                                                                                                                                                                                                                                                                                                                                                                                                                                                                                                                                                                                                                                                                                                                                                                                                                                                                                                                                                                                                                                                                                                                                                                                                                                                                                                                                                                                                                                                                                                                  |
| Brief Report About the Event | दिनांक १८सप्टेंबर २०२२ रोजी स्व. शंकररावजी बोबडे स्मृती सप्ताहांतर्गत व महाविद्यालयाचा "अमृत महोत्सव" याचे<br>औचित्य साधून, "संविधानिक मूल्यांपेक्षा मूलतत्त्ववादी विचारधारा प्रभावी ठरत आहे" या विषयावर राज्यस्तरीय आंतर -<br>महाविद्यालयीन वादविवाद स्पर्धा संपन्न झाली. स्पर्धेच्या उद्घाटन सोहळ्याकरता विदर्भ शिक्षण प्रसारक मंडळाचे<br>अध्यक्ष डॉ. सुभाषराव बोबडे,प्रमुख पाहुणे श्री नरेंद्र तांबट तर कार्यक्रमाचे अध्यक्षस्थानी महाविद्यालयाचे प्राचार्य डॉ.<br>डी. एस. तळवणकर हे होते. कार्यक्रमाचे सूत्रसंचालन प्रा. विक्रम मोरे यांनी तर आभारप्रदर्शन डॉ. एम . ओ . वानखडे<br>यांनी केले. स्पर्धेकरिता राज्याच्या विविध विद्यापीठामधून सुमारे २७ विद्यार्थी- विद्यार्थिनीनी सहभाग नोंदविला.<br>स्पर्धेकरिता परीक्षक म्हणून ग .भी . मुरारका महाविद्यालय, शेगाव येथील डॉ. विनोद गायकवाड, जिजामाता<br>महाविद्यालय, बुलढाणा येथील डॉ . नामदेव ढाले आणि कोकिळाबाई गावंडे महाविद्यालय, दर्यापूर जिल्हा अमरावती<br>येथून डॉ. हरिदास आखरे हे होते.<br>कार्यक्रमाचे प्रास्ताविक करतांना स्पर्धेचे समन्वयक डॉ. जी. बी. काळे यांनी सांगितले की, केवळ भारतातच नव्हे संपूर्ण<br>जगामध्ये लोकशाहीच्या विचारांची पायमल्ली होत आहे. काही विशिष्ट पक्ष- संघटना आपल्या विशिष्ट ध्येय<br>प्राप्तीकरिता समाजा-समाजामध्ये भध्ये तसेच प्रदेशांमध्ये असामंजस्य पसरवण्याचे कार्य करीत आहेत. भारत सुद्धा<br>याला अपवाद नाही. भारतामध्ये आपण अनादी काळापासून विविध जाती-धर्माच्या, पंथाचे लोक गुण्यागोविंदाने नांदत<br>आलो आहोत. परंतु गेल्या काही काळामध्ये भारतीय संविधानाच्या मूळ उद्दिष्टांनाच ठेच पोचविण्याचे काम होत आहे.<br>महाविद्यालयीन विद्यार्थ्यांना संविधानातील मूल्यांचे नीट आकलन व्हावे, त्यांची एका व्यासपीठावर चर्चा व्हावी,<br>याकरिता आपण ही स्पर्धा आयोजित केलेली आहे.<br>स्पर्धेचे प्रथम बक्षीस रु ६००००/- यशवंत महाविद्यालय, नांदेड येथील श्री साईनाथ महाद्वाड;द्वितीय बक्षीस रु ४००००/-विधी<br>महाविद्यालय,अकोला येथील कु. वैष्णवी हगोने ; तृतीय बक्षीस रु २०००/- आर. एस. मुंडले महाविद्यालय ,नागपूर येथील<br>श्री आशुतोष तिवारी; यांनी तर प्रोत्साहनपर प्रत्येकी रु १०००/- अनुक्रमे अमरावती येथील अभय तायडे व एम. पी. लॉ<br>कॉलेज ,औरंगाबाद यांनी पटकाविले . |

### ठिकाण :खामगांव दिनांक २६ सप्टेंबर २०२२

डॉ. जी. बी. काळे समन्वयक