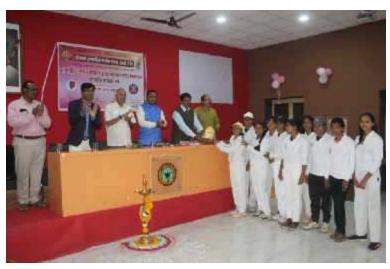

### REPORT OF THE ACTIVITY (अहवाल)

विदर्भ शिक्षण प्रसारक मंडळ द्वारा संचालित गो.से. विज्ञान ,कला व वाणिज्य महाविद्यालय, खामगांव जि. बुलढाणा पिन ४४४३०३ संत गाडगे बाबा अमरावती विद्यापीठ ,अमरावती संलग्नित स्पर्धेचा विषय : "संविधानिक मूल्यांपेक्षा मूलतत्त्ववादी विचारधारा प्रभावी ठरत आहे". स्पर्धेचे ठिकाण : स्व . शंकररावजी बोबडे सभागृह, गो.से. महाविद्यालय, खामगांव जि. बुलढाणा पिन ४४४३०३ दिनांक व वेळ û रविवार दि . १८ सप्टेंबर २०२२ वेळ : सकाळी ठीक १०:३० वा

| Title of the Activity        | स्व. शंकररावजी बोबडे स्मृती राज्यस्तरीय आंतरमहाविद्यालयीन वादविवाद स्पर्धा<br>स्पर्धेचा विषय ः "संविधानिक मूल्यांपेक्षा मूलतत्त्ववादी विचारधारा प्रभावी ठरत आहे".                                                                                                                                                                                                                                                                                                                                                                                                                                                                                                                                                                                                                                                                                                                                                                                                                                                                                                                                                                                                                                                                                                                                                                                                                                                                                                                                                                                                                                                                                                                                                                                                                                                                                                                                                                                                                                                                                                  |
|------------------------------|--------------------------------------------------------------------------------------------------------------------------------------------------------------------------------------------------------------------------------------------------------------------------------------------------------------------------------------------------------------------------------------------------------------------------------------------------------------------------------------------------------------------------------------------------------------------------------------------------------------------------------------------------------------------------------------------------------------------------------------------------------------------------------------------------------------------------------------------------------------------------------------------------------------------------------------------------------------------------------------------------------------------------------------------------------------------------------------------------------------------------------------------------------------------------------------------------------------------------------------------------------------------------------------------------------------------------------------------------------------------------------------------------------------------------------------------------------------------------------------------------------------------------------------------------------------------------------------------------------------------------------------------------------------------------------------------------------------------------------------------------------------------------------------------------------------------------------------------------------------------------------------------------------------------------------------------------------------------------------------------------------------------------------------------------------------------|
| Organizing Department        | Student Development Committee & Department of Zoology                                                                                                                                                                                                                                                                                                                                                                                                                                                                                                                                                                                                                                                                                                                                                                                                                                                                                                                                                                                                                                                                                                                                                                                                                                                                                                                                                                                                                                                                                                                                                                                                                                                                                                                                                                                                                                                                                                                                                                                                              |
| Date                         | १८ सप्टेंबर २०२२                                                                                                                                                                                                                                                                                                                                                                                                                                                                                                                                                                                                                                                                                                                                                                                                                                                                                                                                                                                                                                                                                                                                                                                                                                                                                                                                                                                                                                                                                                                                                                                                                                                                                                                                                                                                                                                                                                                                                                                                                                                   |
| Venue                        | स्व . शंकररावजी बोबडे सभागृह, गो.से. महाविद्यालय, खामगांव जि. बुलढाणा पिन ४४४३०३                                                                                                                                                                                                                                                                                                                                                                                                                                                                                                                                                                                                                                                                                                                                                                                                                                                                                                                                                                                                                                                                                                                                                                                                                                                                                                                                                                                                                                                                                                                                                                                                                                                                                                                                                                                                                                                                                                                                                                                   |
| Guest/ Resource Persons      | डॉ. विनोद गायकवाड, डॉ. नामदेव ढाले आणि डॉ. हरिदास आखरे                                                                                                                                                                                                                                                                                                                                                                                                                                                                                                                                                                                                                                                                                                                                                                                                                                                                                                                                                                                                                                                                                                                                                                                                                                                                                                                                                                                                                                                                                                                                                                                                                                                                                                                                                                                                                                                                                                                                                                                                             |
| No of Beneficiaries          | Students:74 Teachers:10 Others:05                                                                                                                                                                                                                                                                                                                                                                                                                                                                                                                                                                                                                                                                                                                                                                                                                                                                                                                                                                                                                                                                                                                                                                                                                                                                                                                                                                                                                                                                                                                                                                                                                                                                                                                                                                                                                                                                                                                                                                                                                                  |
| Brief Report About the Event | दिनांक १८सप्टेंबर २०२२ रोजी स्व. शंकररावजी बोबडे स्मृती सप्ताहांतर्गत व महाविद्यालयाचा "अमृत महोत्सव" याचे<br>औचित्य साधून, "संविधानिक मूल्यांपेक्षा मूलतत्त्ववादी विचारधारा प्रभावी ठरत आहे" या विषयावर राज्यस्तरीय आंतर -<br>महाविद्यालयीन वादविवाद स्पर्धा संपन्न झाली. स्पर्धेच्या उद्घाटन सोहळ्याकरता विदर्भ शिक्षण प्रसारक मंडळाचे<br>अध्यक्ष डॉ. सुभाषराव बोबडे,प्रमुख पाहुणे श्री नरेंद्र तांबट तर कार्यक्रमाचे अध्यक्षस्थानी महाविद्यालयाचे प्राचार्य डॉ.<br>डी. एस. तळवणकर हे होते. कार्यक्रमाचे सूत्रसंचालन प्रा. विक्रम मोरे यांनी तर आभारप्रदर्शन डॉ. एम . ओ . वानखडे<br>यांनी केले. स्पर्धेकरिता राज्याच्या विविध विद्यापीठामधून सुमारे २७ विद्यार्थी- विद्यार्थिनीनी सहभाग नोंदविला.<br>स्पर्धेकरिता परीक्षक म्हणून ग .भी . मुरारका महाविद्यालय, शेगाव येथील डॉ. विनोद गायकवाड, जिजामाता<br>महाविद्यालय, बुलढाणा येथील डॉ . नामदेव ढाले आणि कोकिळाबाई गावंडे महाविद्यालय, दर्यापूर जिल्हा अमरावती<br>येथून डॉ. हरिदास आखरे हे होते.<br>कार्यक्रमाचे प्रास्ताविक करतांना स्पर्धेचे समन्वयक डॉ. जी. बी. काळे यांनी सांगितले की, केवळ भारतातच नव्हे संपूर्ण<br>जगामध्ये लोकशाहीच्या विचारांची पायमल्ली होत आहे. काही विशिष्ट पक्ष- संघटना आपल्या विशिष्ट ध्येय<br>प्राप्तीकरिता समाजा-समाजामध्ये भध्ये तसेच प्रदेशांमध्ये असामंजस्य पसरवण्याचे कार्य करीत आहेत. भारत सुद्धा<br>याला अपवाद नाही. भारतामध्ये आपण अनादी काळापासून विविध जाती-धर्माच्या, पंथाचे लोक गुण्यागोविंदाने नांदत<br>आलो आहोत. परंतु गेल्या काही काळामध्ये भारतीय संविधानाच्या मूळ उद्दिष्टांनाच ठेच पोचविण्याचे काम होत आहे.<br>महाविद्यालयीन विद्यार्थ्यांना संविधानातील मूल्यांचे नीट आकलन व्हावे, त्यांची एका व्यासपीठावर चर्चा व्हावी,<br>याकरिता आपण ही स्पर्धा आयोजित केलेली आहे.<br>स्पर्धेचे प्रथम बक्षीस रु ६००००/- यशवंत महाविद्यालय, नांदेड येथील श्री साईनाथ महाद्वाड;द्वितीय बक्षीस रु ४००००/-विधी<br>महाविद्यालय,अकोला येथील कु. वैष्णवी हगोने ; तृतीय बक्षीस रु २०००/- आर. एस. मुंडले महाविद्यालय ,नागपूर येथील<br>श्री आशुतोष तिवारी; यांनी तर प्रोत्साहनपर प्रत्येकी रु १०००/- अनुक्रमे अमरावती येथील अभय तायडे व एम. पी. लॉ<br>कॉलेज ,औरंगाबाद यांनी पटकाविले . |