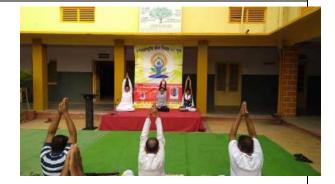

| 18 | Students Induction Program 2022 (Science)                               | 1 to 7-08-2022 |
|----|-------------------------------------------------------------------------|----------------|
| 19 | Girls ! Be Careful ! (पोरी जरा जपून )                                   | 17-Oct-22      |
| 20 | Workshop on "Women's Safety : Responsibility of the Society"            | 05-Apr-23      |
| 21 | International Yoga Day                                                  | 21-Jun-22      |
| 22 | August Kranti Din                                                       | 09-Aug-22      |
| 23 | Amrut Mahotsav Har Ghar Tiranga Rally                                   | 13-Aug-22      |
| 24 | Independence Day                                                        | 15-Aug-22      |
| 25 | Hindi Divas                                                             | 14-Sep-22      |
| 26 | Bhausaheb (S.B.Bobde) Jayanti (Former President<br>VSP mandal, Khamgaon | 24-Sep-22      |
| 27 | World Wild life Week                                                    | 01 to 7-10-22  |
| 28 | "Vachan prerana din" APJ Abdul kalam jayanti<br>(Conducted in Dec 21)   | 13-Oct-22      |
| 29 | Gadgebaba Punyatithi                                                    | 20-Dec-22      |
| 30 | Savitribai Fule Jayanti                                                 | 03-Jan-23      |
| 31 | Republic Day                                                            | 26-Jan-23      |
| 32 | World Wetland Day                                                       | 02-Feb-23      |
| 33 | National Science Day                                                    | 28-Feb-23      |
| 34 | Women`s Day                                                             | 08-Mar-23      |
| 35 | World Sparrow Day                                                       | 20-Mar-23      |
| 36 | Ambedkar Jayanti (GK Test)                                              | 14-Apr-23      |