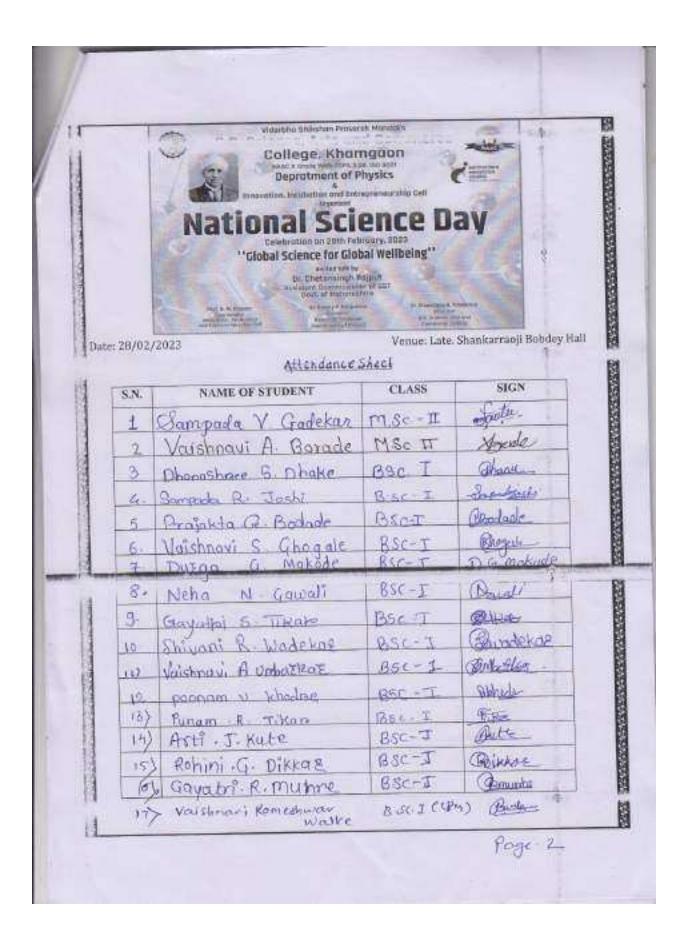

| 18 | Students Induction Program 2022 (Science)                               | 1 to 7-08-2022 |
|----|-------------------------------------------------------------------------|----------------|
| 19 | Girls ! Be Careful ! (पोरी जरा जपून )                                   | 17-Oct-22      |
| 20 | Workshop on "Women's Safety : Responsibility of the Society"            | 05-Apr-23      |
| 21 | International Yoga Day                                                  | 21-Jun-22      |
| 22 | August Kranti Din                                                       | 09-Aug-22      |
| 23 | Amrut Mahotsav Har Ghar Tiranga Rally                                   | 13-Aug-22      |
| 24 | Independence Day                                                        | 15-Aug-22      |
| 25 | Hindi Divas                                                             | 14-Sep-22      |
| 26 | Bhausaheb (S.B.Bobde) Jayanti (Former President<br>VSP mandal, Khamgaon | 24-Sep-22      |
| 27 | World Wild life Week                                                    | 01 to 7-10-22  |
| 28 | "Vachan prerana din" APJ Abdul kalam jayanti<br>(Conducted in Dec 21)   | 13-Oct-22      |
| 29 | Gadgebaba Punyatithi                                                    | 20-Dec-22      |
| 30 | Savitribai Fule Jayanti                                                 | 03-Jan-23      |
| 31 | Republic Day                                                            | 26-Jan-23      |
| 32 | World Wetland Day                                                       | 02-Feb-23      |
| 33 | National Science Day                                                    | 28-Feb-23      |
| 34 | Women`s Day                                                             | 08-Mar-23      |
| 35 | World Sparrow Day                                                       | 20-Mar-23      |
| 36 | Ambedkar Jayanti (GK Test)                                              | 14-Apr-23      |