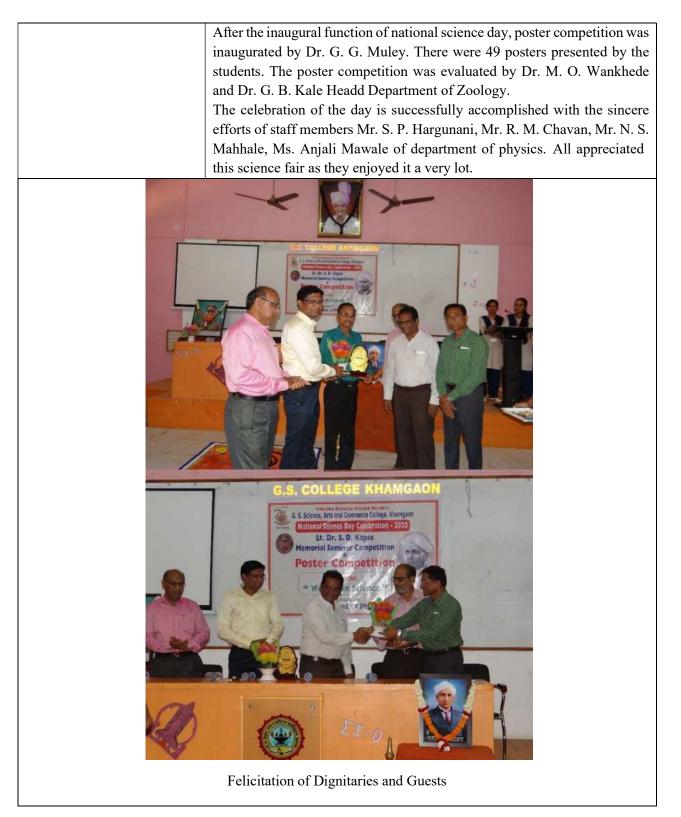

| 18 | Students Induction Program 2022 (Science)                               | 1 to 7-08-2022 |
|----|-------------------------------------------------------------------------|----------------|
| 19 | Girls ! Be Careful ! (पोरी जरा जपून )                                   | 17-Oct-22      |
| 20 | Workshop on "Women's Safety : Responsibility of the Society"            | 05-Apr-23      |
| 21 | International Yoga Day                                                  | 21-Jun-22      |
| 22 | August Kranti Din                                                       | 09-Aug-22      |
| 23 | Amrut Mahotsav Har Ghar Tiranga Rally                                   | 13-Aug-22      |
| 24 | Independence Day                                                        | 15-Aug-22      |
| 25 | Hindi Divas                                                             | 14-Sep-22      |
| 26 | Bhausaheb (S.B.Bobde) Jayanti (Former President<br>VSP mandal, Khamgaon | 24-Sep-22      |
| 27 | World Wild life Week                                                    | 01 to 7-10-22  |
| 28 | "Vachan prerana din" APJ Abdul kalam jayanti<br>(Conducted in Dec 21)   | 13-Oct-22      |
| 29 | Gadgebaba Punyatithi                                                    | 20-Dec-22      |
| 30 | Savitribai Fule Jayanti                                                 | 03-Jan-23      |
| 31 | Republic Day                                                            | 26-Jan-23      |
| 32 | World Wetland Day                                                       | 02-Feb-23      |
| 33 | National Science Day                                                    | 28-Feb-23      |
| 34 | Women`s Day                                                             | 08-Mar-23      |
| 35 | World Sparrow Day                                                       | 20-Mar-23      |
| 36 | Ambedkar Jayanti (GK Test)                                              | 14-Apr-23      |

1 Shri. Shankar Anasune, Asst. Teacher J. V. Mehata High School and Jr. College, Khamgaon. 2 Shri Jitendrasing Thakur, Asst. Teacher J. V. Mehata High School and Jr. College Khamgaon.

3 Shri. Shripad Kulkarni, Asst. Teacher Z. P. High School Matargaon, Th. Khamgaon.