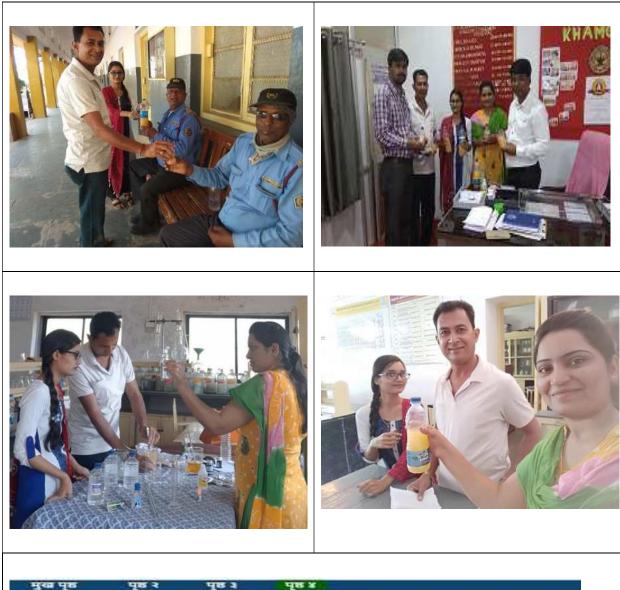

g their daily duties. On 13/04/2020 Dr D S Talwankar Principal, G S Science arts and commerce College Khamgaon with Dr H A Bhosale , Assistant Professor Economics, Dr Rohinee R Dharamkar, Assistant Professor Chemistry(Ad-hoc) and Mr L V Palve, Lab attendant Chemistry Department distributed total 50 number of alcohol based sanitizer bottles to the officers of Gramin Police station at 11.00am.

The distribution of hand sanitizer at Gramin Police station was a successful initiative that provided officers with a valuable tool to improve their personal hygiene and potentially reduce the spread of germs and infections. The positive response from officers highlights the importance of such initiatives in supporting the health and well-being of our police force.

tawos

Principal Dr D S Talwankar



मंगळवार १४ एप्रिल २०२०

स. खामगाय (का.प्र.)- वे शासकीय कर्मचारी व पोलिस कर्मचारी राजंदिवस आपल्पा कुटुंबाची काळजी न करता देशासाठी मेवा देतान अशोकरीता विदर्भ शिक्षण प्रसारक मंडळ खामगावदारा संचालित गो.से. महाविद्यालयात प्राचार्थ डॉ. डी.एम. तळवणकर य रसावशास्त्र विभाग प्रमुख डाँ. वाग.वेः मेश्राम गरिया मार्गदर्शनास्त्राली रसायनसाम विभागामध्ये संनीटामझरची निर्मिती करण्यात आली. या करीता लागणारे सर्व सहित्य महाभिद्यालयाच्या वलीने पुरविण्वात आले. या विद्यालयाच्या वलीने ५० कॉटल सॅनीटाप्यान शहर पोस्टेचे ठाणेदार अंबुलकर यांना देण्यात आले. याकरीता रसायनशास्त्र विधाग प्रमुख ग्रॉ. वाय.के. मेळाम व प्रयोग शाजेतील कर्मबारी पालवे, शासी व दिपक गोटीवाले यांनी परीक्षम घेतले. ....



कोरोना विचार,स्या पार्श्वभूमीमुळे आपण सर्व प्रसम्पर्थ अग्होत. या कोरोना विषाणुचा घतुभांव होऊ नये या दृष्टीकोनलून सॅनीटाव्यवरचा वा