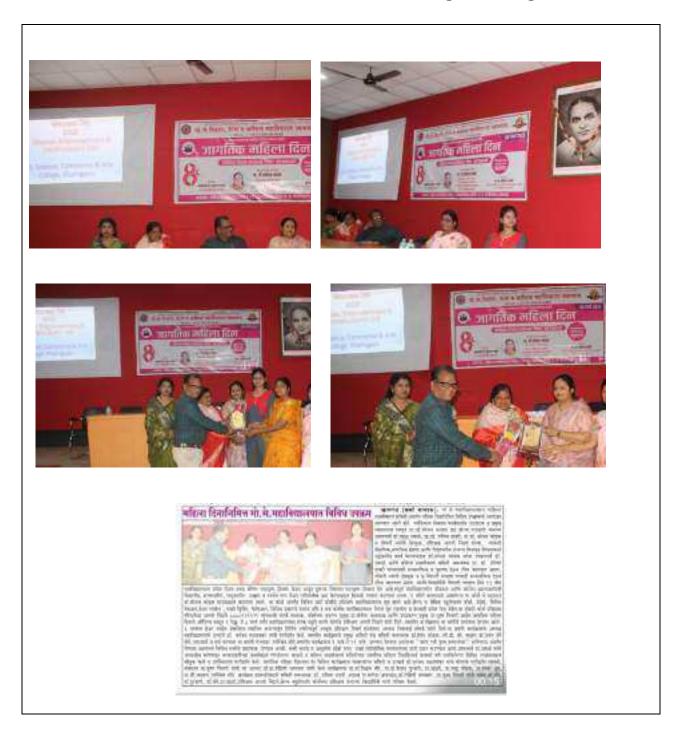

### REPORT OF THE ACTIVITY (अहवाल)

विदर्भ शिक्षण प्रसारक मंडळ द्वारा संचालित गो.से. विज्ञान ,कला व वाणिज्य महाविद्यालय, खामगांव जि. बुलढाणा पिन ४४४३०३ संत गाडगे बाबा अमरावती विद्यापीठ ,अमरावती संलग्नित स्पर्धेचा विषय : "संविधानिक मूल्यांपेक्षा मूलतत्त्ववादी विचारधारा प्रभावी ठरत आहे". स्पर्धेचे ठिकाण : स्व . शंकररावजी बोबडे सभागृह, गो.से. महाविद्यालय, खामगांव जि. बुलढाणा पिन ४४४३०३ दिनांक व वेळ û रविवार दि . १८ सप्टेंबर २०२२ वेळ : सकाळी ठीक १०:३० वा

| Title of the Activity        | स्व. शंकररावजी बोबडे स्मृती राज्यस्तरीय आंतरमहाविद्यालयीन वादविवाद स्पर्धा<br>स्पर्धेचा विषय ः "संविधानिक मूल्यांपेक्षा मूलतत्त्ववादी विचारधारा प्रभावी ठरत आहे".                                                                                                                                                                                                                                                                                                                                                                                                                                                                                                                                                                                                                                                                                                                                                                                                                                                                                                                                                                                                                                                                                                                                                                                                                                                                                                                                                                                                                                                                                                                                                                                                                                                                                                                                                                                                                                                                                                  |
|------------------------------|--------------------------------------------------------------------------------------------------------------------------------------------------------------------------------------------------------------------------------------------------------------------------------------------------------------------------------------------------------------------------------------------------------------------------------------------------------------------------------------------------------------------------------------------------------------------------------------------------------------------------------------------------------------------------------------------------------------------------------------------------------------------------------------------------------------------------------------------------------------------------------------------------------------------------------------------------------------------------------------------------------------------------------------------------------------------------------------------------------------------------------------------------------------------------------------------------------------------------------------------------------------------------------------------------------------------------------------------------------------------------------------------------------------------------------------------------------------------------------------------------------------------------------------------------------------------------------------------------------------------------------------------------------------------------------------------------------------------------------------------------------------------------------------------------------------------------------------------------------------------------------------------------------------------------------------------------------------------------------------------------------------------------------------------------------------------|
| Organizing Department        | Student Development Committee & Department of Zoology                                                                                                                                                                                                                                                                                                                                                                                                                                                                                                                                                                                                                                                                                                                                                                                                                                                                                                                                                                                                                                                                                                                                                                                                                                                                                                                                                                                                                                                                                                                                                                                                                                                                                                                                                                                                                                                                                                                                                                                                              |
| Date                         | १८ सप्टेंबर २०२२                                                                                                                                                                                                                                                                                                                                                                                                                                                                                                                                                                                                                                                                                                                                                                                                                                                                                                                                                                                                                                                                                                                                                                                                                                                                                                                                                                                                                                                                                                                                                                                                                                                                                                                                                                                                                                                                                                                                                                                                                                                   |
| Venue                        | स्व . शंकररावजी बोबडे सभागृह, गो.से. महाविद्यालय, खामगांव जि. बुलढाणा पिन ४४४३०३                                                                                                                                                                                                                                                                                                                                                                                                                                                                                                                                                                                                                                                                                                                                                                                                                                                                                                                                                                                                                                                                                                                                                                                                                                                                                                                                                                                                                                                                                                                                                                                                                                                                                                                                                                                                                                                                                                                                                                                   |
| Guest/ Resource Persons      | डॉ. विनोद गायकवाड, डॉ. नामदेव ढाले आणि डॉ. हरिदास आखरे                                                                                                                                                                                                                                                                                                                                                                                                                                                                                                                                                                                                                                                                                                                                                                                                                                                                                                                                                                                                                                                                                                                                                                                                                                                                                                                                                                                                                                                                                                                                                                                                                                                                                                                                                                                                                                                                                                                                                                                                             |
| No of Beneficiaries          | Students:74 Teachers:10 Others:05                                                                                                                                                                                                                                                                                                                                                                                                                                                                                                                                                                                                                                                                                                                                                                                                                                                                                                                                                                                                                                                                                                                                                                                                                                                                                                                                                                                                                                                                                                                                                                                                                                                                                                                                                                                                                                                                                                                                                                                                                                  |
| Brief Report About the Event | दिनांक १८सप्टेंबर २०२२ रोजी स्व. शंकररावजी बोबडे स्मृती सप्ताहांतर्गत व महाविद्यालयाचा "अमृत महोत्सव" याचे<br>औचित्य साधून, "संविधानिक मूल्यांपेक्षा मूलतत्त्ववादी विचारधारा प्रभावी ठरत आहे" या विषयावर राज्यस्तरीय आंतर -<br>महाविद्यालयीन वादविवाद स्पर्धा संपन्न झाली. स्पर्धेच्या उद्घाटन सोहळ्याकरता विदर्भ शिक्षण प्रसारक मंडळाचे<br>अध्यक्ष डॉ. सुभाषराव बोबडे,प्रमुख पाहुणे श्री नरेंद्र तांबट तर कार्यक्रमाचे अध्यक्षस्थानी महाविद्यालयाचे प्राचार्य डॉ.<br>डी. एस. तळवणकर हे होते. कार्यक्रमाचे सूत्रसंचालन प्रा. विक्रम मोरे यांनी तर आभारप्रदर्शन डॉ. एम . ओ . वानखडे<br>यांनी केले. स्पर्धेकरिता राज्याच्या विविध विद्यापीठामधून सुमारे २७ विद्यार्थी- विद्यार्थिनीनी सहभाग नोंदविला.<br>स्पर्धेकरिता परीक्षक म्हणून ग .भी . मुरारका महाविद्यालय, शेगाव येथील डॉ. विनोद गायकवाड, जिजामाता<br>महाविद्यालय, बुलढाणा येथील डॉ . नामदेव ढाले आणि कोकिळाबाई गावंडे महाविद्यालय, दर्यापूर जिल्हा अमरावती<br>येथून डॉ. हरिदास आखरे हे होते.<br>कार्यक्रमाचे प्रास्ताविक करतांना स्पर्धेचे समन्वयक डॉ. जी. बी. काळे यांनी सांगितले की, केवळ भारतातच नव्हे संपूर्ण<br>जगामध्ये लोकशाहीच्या विचारांची पायमल्ली होत आहे. काही विशिष्ट पक्ष- संघटना आपल्या विशिष्ट ध्येय<br>प्राप्तीकरिता समाजा-समाजामध्ये भध्ये तसेच प्रदेशांमध्ये असामंजस्य पसरवण्याचे कार्य करीत आहेत. भारत सुद्धा<br>याला अपवाद नाही. भारतामध्ये आपण अनादी काळापासून विविध जाती-धर्माच्या, पंथाचे लोक गुण्यागोविंदाने नांदत<br>आलो आहोत. परंतु गेल्या काही काळामध्ये भारतीय संविधानाच्या मूळ उद्दिष्टांनाच ठेच पोचविण्याचे काम होत आहे.<br>महाविद्यालयीन विद्यार्थ्यांना संविधानातील मूल्यांचे नीट आकलन व्हावे, त्यांची एका व्यासपीठावर चर्चा व्हावी,<br>याकरिता आपण ही स्पर्धा आयोजित केलेली आहे.<br>स्पर्धेचे प्रथम बक्षीस रु ६००००/- यशवंत महाविद्यालय, नांदेड येथील श्री साईनाथ महाद्वाड;द्वितीय बक्षीस रु ४००००/-विधी<br>महाविद्यालय,अकोला येथील कु. वैष्णवी हगोने ; तृतीय बक्षीस रु २०००/- आर. एस. मुंडले महाविद्यालय ,नागपूर येथील<br>श्री आशुतोष तिवारी; यांनी तर प्रोत्साहनपर प्रत्येकी रु १०००/- अनुक्रमे अमरावती येथील अभय तायडे व एम. पी. लॉ<br>कॉलेज ,औरंगाबाद यांनी पटकाविले . |

### ठिकाण :खामगांव दिनांक २६ सप्टेंबर २०२२

डॉ. जी. बी. काळे समन्वयक