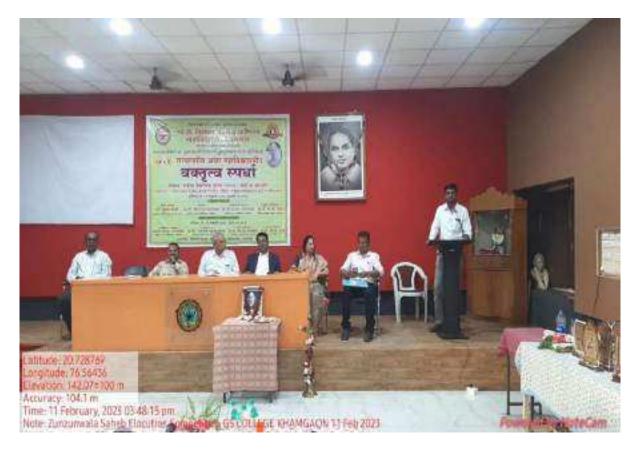

| Title of the Activity        | स्व. शंकररावजी बोबडे स्मृती राज्यस्तरीय आंतरमहाविद्यालयीन वादविवाद स्पर्धा<br>स्पर्धेचा विषय ः "संविधानिक मूल्यांपेक्षा मूलतत्त्ववादी विचारधारा प्रभावी ठरत आहे".                                                                                                                                                                                                                                                                                                                                                                                                                                                                                                                                                                                                                                                                                                                                                                                                                                                                                                                                                                                                                                                                                                                                                                                                                                                                                                                                                                                                                                                                                                                                                                                                                                                                                                                                                                                                                                                                                                  |
|------------------------------|--------------------------------------------------------------------------------------------------------------------------------------------------------------------------------------------------------------------------------------------------------------------------------------------------------------------------------------------------------------------------------------------------------------------------------------------------------------------------------------------------------------------------------------------------------------------------------------------------------------------------------------------------------------------------------------------------------------------------------------------------------------------------------------------------------------------------------------------------------------------------------------------------------------------------------------------------------------------------------------------------------------------------------------------------------------------------------------------------------------------------------------------------------------------------------------------------------------------------------------------------------------------------------------------------------------------------------------------------------------------------------------------------------------------------------------------------------------------------------------------------------------------------------------------------------------------------------------------------------------------------------------------------------------------------------------------------------------------------------------------------------------------------------------------------------------------------------------------------------------------------------------------------------------------------------------------------------------------------------------------------------------------------------------------------------------------|
| Organizing Department        | Student Development Committee & Department of Zoology                                                                                                                                                                                                                                                                                                                                                                                                                                                                                                                                                                                                                                                                                                                                                                                                                                                                                                                                                                                                                                                                                                                                                                                                                                                                                                                                                                                                                                                                                                                                                                                                                                                                                                                                                                                                                                                                                                                                                                                                              |
| Date                         | १८ सप्टेंबर २०२२                                                                                                                                                                                                                                                                                                                                                                                                                                                                                                                                                                                                                                                                                                                                                                                                                                                                                                                                                                                                                                                                                                                                                                                                                                                                                                                                                                                                                                                                                                                                                                                                                                                                                                                                                                                                                                                                                                                                                                                                                                                   |
| Venue                        | स्व . शंकररावजी बोबडे सभागृह, गो.से. महाविद्यालय, खामगांव जि. बुलढाणा पिन ४४४३०३                                                                                                                                                                                                                                                                                                                                                                                                                                                                                                                                                                                                                                                                                                                                                                                                                                                                                                                                                                                                                                                                                                                                                                                                                                                                                                                                                                                                                                                                                                                                                                                                                                                                                                                                                                                                                                                                                                                                                                                   |
| Guest/ Resource Persons      | डॉ. विनोद गायकवाड, डॉ. नामदेव ढाले आणि डॉ. हरिदास आखरे                                                                                                                                                                                                                                                                                                                                                                                                                                                                                                                                                                                                                                                                                                                                                                                                                                                                                                                                                                                                                                                                                                                                                                                                                                                                                                                                                                                                                                                                                                                                                                                                                                                                                                                                                                                                                                                                                                                                                                                                             |
| No of Beneficiaries          | Students:74 Teachers:10 Others:05                                                                                                                                                                                                                                                                                                                                                                                                                                                                                                                                                                                                                                                                                                                                                                                                                                                                                                                                                                                                                                                                                                                                                                                                                                                                                                                                                                                                                                                                                                                                                                                                                                                                                                                                                                                                                                                                                                                                                                                                                                  |
| Brief Report About the Event | दिनांक १८सप्टेंबर २०२२ रोजी स्व. शंकररावजी बोबडे स्मृती सप्ताहांतर्गत व महाविद्यालयाचा "अमृत महोत्सव" याचे<br>औचित्य साधून, "संविधानिक मूल्यांपेक्षा मूलतत्त्ववादी विचारधारा प्रभावी ठरत आहे" या विषयावर राज्यस्तरीय आंतर -<br>महाविद्यालयीन वादविवाद स्पर्धा संपन्न झाली. स्पर्धेच्या उद्घाटन सोहळ्याकरता विदर्भ शिक्षण प्रसारक मंडळाचे<br>अध्यक्ष डॉ. सुभाषराव बोबडे,प्रमुख पाहुणे श्री नरेंद्र तांबट तर कार्यक्रमाचे अध्यक्षस्थानी महाविद्यालयाचे प्राचार्य डॉ.<br>डी. एस. तळवणकर हे होते. कार्यक्रमाचे सूत्रसंचालन प्रा. विक्रम मोरे यांनी तर आभारप्रदर्शन डॉ. एम . ओ . वानखडे<br>यांनी केले. स्पर्धेकरिता राज्याच्या विविध विद्यापीठामधून सुमारे २७ विद्यार्थी- विद्यार्थिनीनी सहभाग नोंदविला.<br>स्पर्धेकरिता परीक्षक म्हणून ग .भी . मुरारका महाविद्यालय, शेगाव येथील डॉ. विनोद गायकवाड, जिजामाता<br>महाविद्यालय, बुलढाणा येथील डॉ . नामदेव ढाले आणि कोकिळाबाई गावंडे महाविद्यालय, दर्यापूर जिल्हा अमरावती<br>येथून डॉ. हरिदास आखरे हे होते.<br>कार्यक्रमाचे प्रास्ताविक करतांना स्पर्धेचे समन्वयक डॉ. जी. बी. काळे यांनी सांगितले की, केवळ भारतातच नव्हे संपूर्ण<br>जगामध्ये लोकशाहीच्या विचारांची पायमल्ली होत आहे. काही विशिष्ट पक्ष- संघटना आपल्या विशिष्ट ध्येय<br>प्राप्तीकरिता समाजा-समाजामध्ये भध्ये तसेच प्रदेशांमध्ये असामंजस्य पसरवण्याचे कार्य करीत आहेत. भारत सुद्धा<br>याला अपवाद नाही. भारतामध्ये आपण अनादी काळापासून विविध जाती-धर्माच्या, पंथाचे लोक गुण्यागोविंदाने नांदत<br>आलो आहोत. परंतु गेल्या काही काळामध्ये भारतीय संविधानाच्या मूळ उद्दिष्टांनाच ठेच पोचविण्याचे काम होत आहे.<br>महाविद्यालयीन विद्यार्थ्यांना संविधानातील मूल्यांचे नीट आकलन व्हावे, त्यांची एका व्यासपीठावर चर्चा व्हावी,<br>याकरिता आपण ही स्पर्धा आयोजित केलेली आहे.<br>स्पर्धेचे प्रथम बक्षीस रु ६००००/- यशवंत महाविद्यालय, नांदेड येथील श्री साईनाथ महाद्वाड;द्वितीय बक्षीस रु ४००००/-विधी<br>महाविद्यालय,अकोला येथील कु. वैष्णवी हगोने ; तृतीय बक्षीस रु २०००/- आर. एस. मुंडले महाविद्यालय ,नागपूर येथील<br>श्री आशुतोष तिवारी; यांनी तर प्रोत्साहनपर प्रत्येकी रु १०००/- अनुक्रमे अमरावती येथील अभय तायडे व एम. पी. लॉ<br>कॉलेज ,औरंगाबाद यांनी पटकाविले . |

### ठिकाण :खामगांव दिनांक २६ सप्टेंबर २०२२

डॉ. जी. बी. काळे समन्वयक