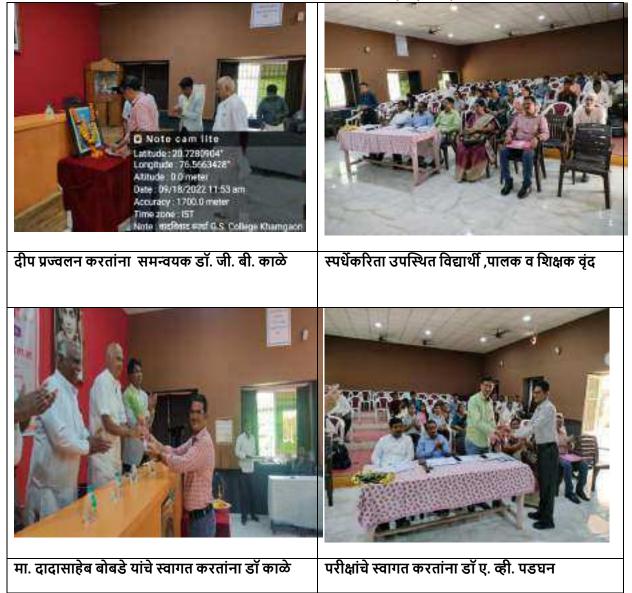

| Title of the Activity        | स्व. शंकररावजी बोबडे स्मृती राज्यस्तरीय आंतरमहाविद्यालयीन वादविवाद स्पर्धा<br>स्पर्धेचा विषय ः "संविधानिक मूल्यांपेक्षा मूलतत्त्ववादी विचारधारा प्रभावी ठरत आहे".                                                                                                                                                                                                                                                                                                                                                                                                                                                                                                                                                                                                                                                                                                                                                                                                                                                                                                                                                                                                                                                                                                                                                                                                                                                                                                                                                                                                                                                                                                                                                                                                                                                                                                                                                                                                                                                                                                  |
|------------------------------|--------------------------------------------------------------------------------------------------------------------------------------------------------------------------------------------------------------------------------------------------------------------------------------------------------------------------------------------------------------------------------------------------------------------------------------------------------------------------------------------------------------------------------------------------------------------------------------------------------------------------------------------------------------------------------------------------------------------------------------------------------------------------------------------------------------------------------------------------------------------------------------------------------------------------------------------------------------------------------------------------------------------------------------------------------------------------------------------------------------------------------------------------------------------------------------------------------------------------------------------------------------------------------------------------------------------------------------------------------------------------------------------------------------------------------------------------------------------------------------------------------------------------------------------------------------------------------------------------------------------------------------------------------------------------------------------------------------------------------------------------------------------------------------------------------------------------------------------------------------------------------------------------------------------------------------------------------------------------------------------------------------------------------------------------------------------|
| Organizing Department        | Student Development Committee & Department of Zoology                                                                                                                                                                                                                                                                                                                                                                                                                                                                                                                                                                                                                                                                                                                                                                                                                                                                                                                                                                                                                                                                                                                                                                                                                                                                                                                                                                                                                                                                                                                                                                                                                                                                                                                                                                                                                                                                                                                                                                                                              |
| Date                         | १८ सप्टेंबर २०२२                                                                                                                                                                                                                                                                                                                                                                                                                                                                                                                                                                                                                                                                                                                                                                                                                                                                                                                                                                                                                                                                                                                                                                                                                                                                                                                                                                                                                                                                                                                                                                                                                                                                                                                                                                                                                                                                                                                                                                                                                                                   |
| Venue                        | स्व . शंकररावजी बोबडे सभागृह, गो.से. महाविद्यालय, खामगांव जि. बुलढाणा पिन ४४४३०३                                                                                                                                                                                                                                                                                                                                                                                                                                                                                                                                                                                                                                                                                                                                                                                                                                                                                                                                                                                                                                                                                                                                                                                                                                                                                                                                                                                                                                                                                                                                                                                                                                                                                                                                                                                                                                                                                                                                                                                   |
| Guest/ Resource Persons      | डॉ. विनोद गायकवाड, डॉ. नामदेव ढाले आणि डॉ. हरिदास आखरे                                                                                                                                                                                                                                                                                                                                                                                                                                                                                                                                                                                                                                                                                                                                                                                                                                                                                                                                                                                                                                                                                                                                                                                                                                                                                                                                                                                                                                                                                                                                                                                                                                                                                                                                                                                                                                                                                                                                                                                                             |
| No of Beneficiaries          | Students:74 Teachers:10 Others:05                                                                                                                                                                                                                                                                                                                                                                                                                                                                                                                                                                                                                                                                                                                                                                                                                                                                                                                                                                                                                                                                                                                                                                                                                                                                                                                                                                                                                                                                                                                                                                                                                                                                                                                                                                                                                                                                                                                                                                                                                                  |
| Brief Report About the Event | दिनांक १८सप्टेंबर २०२२ रोजी स्व. शंकररावजी बोबडे स्मृती सप्ताहांतर्गत व महाविद्यालयाचा "अमृत महोत्सव" याचे<br>औचित्य साधून, "संविधानिक मूल्यांपेक्षा मूलतत्त्ववादी विचारधारा प्रभावी ठरत आहे" या विषयावर राज्यस्तरीय आंतर -<br>महाविद्यालयीन वादविवाद स्पर्धा संपन्न झाली. स्पर्धेच्या उद्घाटन सोहळ्याकरता विदर्भ शिक्षण प्रसारक मंडळाचे<br>अध्यक्ष डॉ. सुभाषराव बोबडे,प्रमुख पाहुणे श्री नरेंद्र तांबट तर कार्यक्रमाचे अध्यक्षस्थानी महाविद्यालयाचे प्राचार्य डॉ.<br>डी. एस. तळवणकर हे होते. कार्यक्रमाचे सूत्रसंचालन प्रा. विक्रम मोरे यांनी तर आभारप्रदर्शन डॉ. एम . ओ . वानखडे<br>यांनी केले. स्पर्धेकरिता राज्याच्या विविध विद्यापीठामधून सुमारे २७ विद्यार्थी- विद्यार्थिनीनी सहभाग नोंदविला.<br>स्पर्धेकरिता परीक्षक म्हणून ग .भी . मुरारका महाविद्यालय, शेगाव येथील डॉ. विनोद गायकवाड, जिजामाता<br>महाविद्यालय, बुलढाणा येथील डॉ . नामदेव ढाले आणि कोकिळाबाई गावंडे महाविद्यालय, दर्यापूर जिल्हा अमरावती<br>येथून डॉ. हरिदास आखरे हे होते.<br>कार्यक्रमाचे प्रास्ताविक करतांना स्पर्धेचे समन्वयक डॉ. जी. बी. काळे यांनी सांगितले की, केवळ भारतातच नव्हे संपूर्ण<br>जगामध्ये लोकशाहीच्या विचारांची पायमल्ली होत आहे. काही विशिष्ट पक्ष- संघटना आपल्या विशिष्ट ध्येय<br>प्राप्तीकरिता समाजा-समाजामध्ये भध्ये तसेच प्रदेशांमध्ये असामंजस्य पसरवण्याचे कार्य करीत आहेत. भारत सुद्धा<br>याला अपवाद नाही. भारतामध्ये आपण अनादी काळापासून विविध जाती-धर्माच्या, पंथाचे लोक गुण्यागोविंदाने नांदत<br>आलो आहोत. परंतु गेल्या काही काळामध्ये भारतीय संविधानाच्या मूळ उद्दिष्टांनाच ठेच पोचविण्याचे काम होत आहे.<br>महाविद्यालयीन विद्यार्थ्यांना संविधानातील मूल्यांचे नीट आकलन व्हावे, त्यांची एका व्यासपीठावर चर्चा व्हावी,<br>याकरिता आपण ही स्पर्धा आयोजित केलेली आहे.<br>स्पर्धेचे प्रथम बक्षीस रु ६००००/- यशवंत महाविद्यालय, नांदेड येथील श्री साईनाथ महाद्वाड;द्वितीय बक्षीस रु ४००००/-विधी<br>महाविद्यालय,अकोला येथील कु. वैष्णवी हगोने ; तृतीय बक्षीस रु २०००/- आर. एस. मुंडले महाविद्यालय ,नागपूर येथील<br>श्री आशुतोष तिवारी; यांनी तर प्रोत्साहनपर प्रत्येकी रु १०००/- अनुक्रमे अमरावती येथील अभय तायडे व एम. पी. लॉ<br>कॉलेज ,औरंगाबाद यांनी पटकाविले . |

### ठिकाण :खामगांव दिनांक २६ सप्टेंबर २०२२

डॉ. जी. बी. काळे समन्वयक

#### G. S. Science, Arts and Commerce College, Khamgaon Dist.Buldana STUDENT DEVELOPMENT COMMITTEE DEPARTMENT OF ZOOLOGY REPORT OF THE ACTIVITY (अहवाल)

| • Note cam Lite         • Note cam Lite         • Note cam Lite         • Lande 200 7280667*         • Constude 76: 5638663*         • Date: 09/18/2022 11:51 am         • Accuracy: 104.1 meter         • Trime zone: 15T         • Note exclana: worl G.S. College Khampson         • स्पर्धेचे उदघाटन करतांना मा. दादासाहेब बोबडे | <image/>                                       |
|--------------------------------------------------------------------------------------------------------------------------------------------------------------------------------------------------------------------------------------------------------------------------------------------------------------------------------------|------------------------------------------------|
| <image/>                                                                                                                                                                                                                                                                                                                             | परीक्षांचे स्वागत करतांना मा अशोकजी झुनझुनवाला |