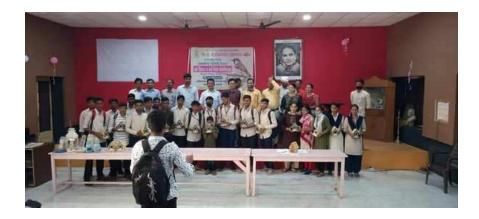

### REPORT OF THE ACTIVITY (अहवाल)

विदर्भ शिक्षण प्रसारक मंडळ द्वारा संचालित गो.से. विज्ञान ,कला व वाणिज्य महाविद्यालय, खामगांव जि. बुलढाणा पिन ४४४३०३ संत गाडगे बाबा अमरावती विद्यापीठ ,अमरावती संलग्नित स्पर्धेचा विषय : "संविधानिक मूल्यांपेक्षा मूलतत्त्ववादी विचारधारा प्रभावी ठरत आहे". स्पर्धेचे ठिकाण : स्व . शंकररावजी बोबडे सभागृह, गो.से. महाविद्यालय, खामगांव जि. बुलढाणा पिन ४४४३०३ दिनांक व वेळ û रविवार दि . १८ सप्टेंबर २०२२ वेळ : सकाळी ठीक १०:३० वा

| Title of the Activity        | स्व. शंकररावजी बोबडे स्मृती राज्यस्तरीय आंतरमहाविद्यालयीन वादविवाद स्पर्धा<br>स्पर्धेचा विषय ः "संविधानिक मूल्यांपेक्षा मूलतत्त्ववादी विचारधारा प्रभावी ठरत आहे".                                                                                                                                                                                                                                                                                                                                                                                                                                                                                                                                                                                                                                                                                                                                                                                                                                                                                                                                                                                                                                                                                                                                                                                                                                                                                                                                                                                                                                                                                                                                                                                                                                                                                                                                                                                                                                                                                                  |
|------------------------------|--------------------------------------------------------------------------------------------------------------------------------------------------------------------------------------------------------------------------------------------------------------------------------------------------------------------------------------------------------------------------------------------------------------------------------------------------------------------------------------------------------------------------------------------------------------------------------------------------------------------------------------------------------------------------------------------------------------------------------------------------------------------------------------------------------------------------------------------------------------------------------------------------------------------------------------------------------------------------------------------------------------------------------------------------------------------------------------------------------------------------------------------------------------------------------------------------------------------------------------------------------------------------------------------------------------------------------------------------------------------------------------------------------------------------------------------------------------------------------------------------------------------------------------------------------------------------------------------------------------------------------------------------------------------------------------------------------------------------------------------------------------------------------------------------------------------------------------------------------------------------------------------------------------------------------------------------------------------------------------------------------------------------------------------------------------------|
| Organizing Department        | Student Development Committee & Department of Zoology                                                                                                                                                                                                                                                                                                                                                                                                                                                                                                                                                                                                                                                                                                                                                                                                                                                                                                                                                                                                                                                                                                                                                                                                                                                                                                                                                                                                                                                                                                                                                                                                                                                                                                                                                                                                                                                                                                                                                                                                              |
| Date                         | १८ सप्टेंबर २०२२                                                                                                                                                                                                                                                                                                                                                                                                                                                                                                                                                                                                                                                                                                                                                                                                                                                                                                                                                                                                                                                                                                                                                                                                                                                                                                                                                                                                                                                                                                                                                                                                                                                                                                                                                                                                                                                                                                                                                                                                                                                   |
| Venue                        | स्व . शंकररावजी बोबडे सभागृह, गो.से. महाविद्यालय, खामगांव जि. बुलढाणा पिन ४४४३०३                                                                                                                                                                                                                                                                                                                                                                                                                                                                                                                                                                                                                                                                                                                                                                                                                                                                                                                                                                                                                                                                                                                                                                                                                                                                                                                                                                                                                                                                                                                                                                                                                                                                                                                                                                                                                                                                                                                                                                                   |
| Guest/ Resource Persons      | डॉ. विनोद गायकवाड, डॉ. नामदेव ढाले आणि डॉ. हरिदास आखरे                                                                                                                                                                                                                                                                                                                                                                                                                                                                                                                                                                                                                                                                                                                                                                                                                                                                                                                                                                                                                                                                                                                                                                                                                                                                                                                                                                                                                                                                                                                                                                                                                                                                                                                                                                                                                                                                                                                                                                                                             |
| No of Beneficiaries          | Students:74 Teachers:10 Others:05                                                                                                                                                                                                                                                                                                                                                                                                                                                                                                                                                                                                                                                                                                                                                                                                                                                                                                                                                                                                                                                                                                                                                                                                                                                                                                                                                                                                                                                                                                                                                                                                                                                                                                                                                                                                                                                                                                                                                                                                                                  |
| Brief Report About the Event | दिनांक १८सप्टेंबर २०२२ रोजी स्व. शंकररावजी बोबडे स्मृती सप्ताहांतर्गत व महाविद्यालयाचा "अमृत महोत्सव" याचे<br>औचित्य साधून, "संविधानिक मूल्यांपेक्षा मूलतत्त्ववादी विचारधारा प्रभावी ठरत आहे" या विषयावर राज्यस्तरीय आंतर -<br>महाविद्यालयीन वादविवाद स्पर्धा संपन्न झाली. स्पर्धेच्या उद्घाटन सोहळ्याकरता विदर्भ शिक्षण प्रसारक मंडळाचे<br>अध्यक्ष डॉ. सुभाषराव बोबडे,प्रमुख पाहुणे श्री नरेंद्र तांबट तर कार्यक्रमाचे अध्यक्षस्थानी महाविद्यालयाचे प्राचार्य डॉ.<br>डी. एस. तळवणकर हे होते. कार्यक्रमाचे सूत्रसंचालन प्रा. विक्रम मोरे यांनी तर आभारप्रदर्शन डॉ. एम . ओ . वानखडे<br>यांनी केले. स्पर्धेकरिता राज्याच्या विविध विद्यापीठामधून सुमारे २७ विद्यार्थी- विद्यार्थिनीनी सहभाग नोंदविला.<br>स्पर्धेकरिता परीक्षक म्हणून ग .भी . मुरारका महाविद्यालय, शेगाव येथील डॉ. विनोद गायकवाड, जिजामाता<br>महाविद्यालय, बुलढाणा येथील डॉ . नामदेव ढाले आणि कोकिळाबाई गावंडे महाविद्यालय, दर्यापूर जिल्हा अमरावती<br>येथून डॉ. हरिदास आखरे हे होते.<br>कार्यक्रमाचे प्रास्ताविक करतांना स्पर्धेचे समन्वयक डॉ. जी. बी. काळे यांनी सांगितले की, केवळ भारतातच नव्हे संपूर्ण<br>जगामध्ये लोकशाहीच्या विचारांची पायमल्ली होत आहे. काही विशिष्ट पक्ष- संघटना आपल्या विशिष्ट ध्येय<br>प्राप्तीकरिता समाजा-समाजामध्ये भध्ये तसेच प्रदेशांमध्ये असामंजस्य पसरवण्याचे कार्य करीत आहेत. भारत सुद्धा<br>याला अपवाद नाही. भारतामध्ये आपण अनादी काळापासून विविध जाती-धर्माच्या, पंथाचे लोक गुण्यागोविंदाने नांदत<br>आलो आहोत. परंतु गेल्या काही काळामध्ये भारतीय संविधानाच्या मूळ उद्दिष्टांनाच ठेच पोचविण्याचे काम होत आहे.<br>महाविद्यालयीन विद्यार्थ्यांना संविधानातील मूल्यांचे नीट आकलन व्हावे, त्यांची एका व्यासपीठावर चर्चा व्हावी,<br>याकरिता आपण ही स्पर्धा आयोजित केलेली आहे.<br>स्पर्धेचे प्रथम बक्षीस रु ६००००/- यशवंत महाविद्यालय, नांदेड येथील श्री साईनाथ महाद्वाड;द्वितीय बक्षीस रु ४००००/-विधी<br>महाविद्यालय,अकोला येथील कु. वैष्णवी हगोने ; तृतीय बक्षीस रु २०००/- आर. एस. मुंडले महाविद्यालय ,नागपूर येथील<br>श्री आशुतोष तिवारी; यांनी तर प्रोत्साहनपर प्रत्येकी रु १०००/- अनुक्रमे अमरावती येथील अभय तायडे व एम. पी. लॉ<br>कॉलेज ,औरंगाबाद यांनी पटकाविले . |