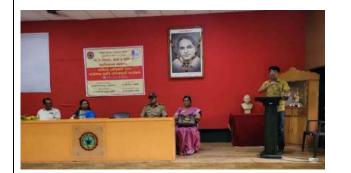

#### G. S. Science, Arts and Commerce College, Khamgaon Dist.Buldana STUDENT DEVELOPMENT COMMITTEE DEPARTMENT OF ZOOLOGY REPORT OF THE ACTIVITY (अहवाल)

| • Note cam Lite         • Note cam Lite         • Note cam Lite         • Lande 200 7280667*         • Constude 76: 5638663*         • Date: 09/18/2022 11:51 am         • Accuracy: 104.1 meter         • Trime zone: 15T         • Note exclana: worl G.S. College Khampson         • स्पर्धेचे उदघाटन करतांना मा. दादासाहेब बोबडे | <image/>                                       |
|--------------------------------------------------------------------------------------------------------------------------------------------------------------------------------------------------------------------------------------------------------------------------------------------------------------------------------------|------------------------------------------------|
| <image/>                                                                                                                                                                                                                                                                                                                             | परीक्षांचे स्वागत करतांना मा अशोकजी झुनझुनवाला |