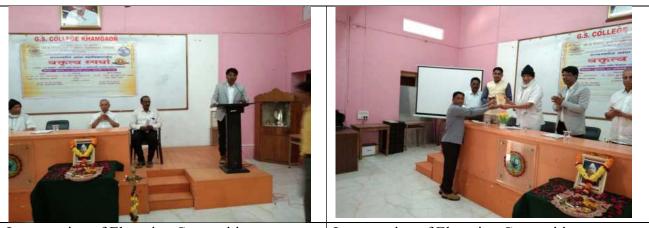

### REPORT OF THE ACTIVITY (अहवाल)

विदर्भ शिक्षण प्रसारक मंडळ द्वारा संचालित गो.से. विज्ञान ,कला व वाणिज्य महाविद्यालय, खामगांव जि. बुलढाणा पिन ४४४३०३ संत गाडगे बाबा अमरावती विद्यापीठ ,अमरावती संलग्नित स्पर्धेचा विषय : "संविधानिक मूल्यांपेक्षा मूलतत्त्ववादी विचारधारा प्रभावी ठरत आहे". स्पर्धेचे ठिकाण : स्व . शंकररावजी बोबडे सभागृह, गो.से. महाविद्यालय, खामगांव जि. बुलढाणा पिन ४४४३०३ दिनांक व वेळ û रविवार दि . १८ सप्टेंबर २०२२ वेळ : सकाळी ठीक १०:३० वा

| Title of the Activity        | स्व. शंकररावजी बोबडे स्मृती राज्यस्तरीय आंतरमहाविद्यालयीन वादविवाद स्पर्धा<br>स्पर्धेचा विषय ः "संविधानिक मूल्यांपेक्षा मूलतत्त्ववादी विचारधारा प्रभावी ठरत आहे".                                                                                                                                                                                                                                                                                                                                                                                                                                                                                                                                                                                                                                                                                                                                                                                                                                                                                                                                                                                                                                                                                                                                                                                                                                                                                                                                                                                                                                                                                                                                                                                                                                                                                                                                                                                                                                                                                                  |
|------------------------------|--------------------------------------------------------------------------------------------------------------------------------------------------------------------------------------------------------------------------------------------------------------------------------------------------------------------------------------------------------------------------------------------------------------------------------------------------------------------------------------------------------------------------------------------------------------------------------------------------------------------------------------------------------------------------------------------------------------------------------------------------------------------------------------------------------------------------------------------------------------------------------------------------------------------------------------------------------------------------------------------------------------------------------------------------------------------------------------------------------------------------------------------------------------------------------------------------------------------------------------------------------------------------------------------------------------------------------------------------------------------------------------------------------------------------------------------------------------------------------------------------------------------------------------------------------------------------------------------------------------------------------------------------------------------------------------------------------------------------------------------------------------------------------------------------------------------------------------------------------------------------------------------------------------------------------------------------------------------------------------------------------------------------------------------------------------------|
| Organizing Department        | Student Development Committee & Department of Zoology                                                                                                                                                                                                                                                                                                                                                                                                                                                                                                                                                                                                                                                                                                                                                                                                                                                                                                                                                                                                                                                                                                                                                                                                                                                                                                                                                                                                                                                                                                                                                                                                                                                                                                                                                                                                                                                                                                                                                                                                              |
| Date                         | १८ सप्टेंबर २०२२                                                                                                                                                                                                                                                                                                                                                                                                                                                                                                                                                                                                                                                                                                                                                                                                                                                                                                                                                                                                                                                                                                                                                                                                                                                                                                                                                                                                                                                                                                                                                                                                                                                                                                                                                                                                                                                                                                                                                                                                                                                   |
| Venue                        | स्व . शंकररावजी बोबडे सभागृह, गो.से. महाविद्यालय, खामगांव जि. बुलढाणा पिन ४४४३०३                                                                                                                                                                                                                                                                                                                                                                                                                                                                                                                                                                                                                                                                                                                                                                                                                                                                                                                                                                                                                                                                                                                                                                                                                                                                                                                                                                                                                                                                                                                                                                                                                                                                                                                                                                                                                                                                                                                                                                                   |
| Guest/ Resource Persons      | डॉ. विनोद गायकवाड, डॉ. नामदेव ढाले आणि डॉ. हरिदास आखरे                                                                                                                                                                                                                                                                                                                                                                                                                                                                                                                                                                                                                                                                                                                                                                                                                                                                                                                                                                                                                                                                                                                                                                                                                                                                                                                                                                                                                                                                                                                                                                                                                                                                                                                                                                                                                                                                                                                                                                                                             |
| No of Beneficiaries          | Students:74 Teachers:10 Others:05                                                                                                                                                                                                                                                                                                                                                                                                                                                                                                                                                                                                                                                                                                                                                                                                                                                                                                                                                                                                                                                                                                                                                                                                                                                                                                                                                                                                                                                                                                                                                                                                                                                                                                                                                                                                                                                                                                                                                                                                                                  |
| Brief Report About the Event | दिनांक १८सप्टेंबर २०२२ रोजी स्व. शंकररावजी बोबडे स्मृती सप्ताहांतर्गत व महाविद्यालयाचा "अमृत महोत्सव" याचे<br>औचित्य साधून, "संविधानिक मूल्यांपेक्षा मूलतत्त्ववादी विचारधारा प्रभावी ठरत आहे" या विषयावर राज्यस्तरीय आंतर -<br>महाविद्यालयीन वादविवाद स्पर्धा संपन्न झाली. स्पर्धेच्या उद्घाटन सोहळ्याकरता विदर्भ शिक्षण प्रसारक मंडळाचे<br>अध्यक्ष डॉ. सुभाषराव बोबडे,प्रमुख पाहुणे श्री नरेंद्र तांबट तर कार्यक्रमाचे अध्यक्षस्थानी महाविद्यालयाचे प्राचार्य डॉ.<br>डी. एस. तळवणकर हे होते. कार्यक्रमाचे सूत्रसंचालन प्रा. विक्रम मोरे यांनी तर आभारप्रदर्शन डॉ. एम . ओ . वानखडे<br>यांनी केले. स्पर्धेकरिता राज्याच्या विविध विद्यापीठामधून सुमारे २७ विद्यार्थी- विद्यार्थिनीनी सहभाग नोंदविला.<br>स्पर्धेकरिता परीक्षक म्हणून ग .भी . मुरारका महाविद्यालय, शेगाव येथील डॉ. विनोद गायकवाड, जिजामाता<br>महाविद्यालय, बुलढाणा येथील डॉ . नामदेव ढाले आणि कोकिळाबाई गावंडे महाविद्यालय, दर्यापूर जिल्हा अमरावती<br>येथून डॉ. हरिदास आखरे हे होते.<br>कार्यक्रमाचे प्रास्ताविक करतांना स्पर्धेचे समन्वयक डॉ. जी. बी. काळे यांनी सांगितले की, केवळ भारतातच नव्हे संपूर्ण<br>जगामध्ये लोकशाहीच्या विचारांची पायमल्ली होत आहे. काही विशिष्ट पक्ष- संघटना आपल्या विशिष्ट ध्येय<br>प्राप्तीकरिता समाजा-समाजामध्ये भध्ये तसेच प्रदेशांमध्ये असामंजस्य पसरवण्याचे कार्य करीत आहेत. भारत सुद्धा<br>याला अपवाद नाही. भारतामध्ये आपण अनादी काळापासून विविध जाती-धर्माच्या, पंथाचे लोक गुण्यागोविंदाने नांदत<br>आलो आहोत. परंतु गेल्या काही काळामध्ये भारतीय संविधानाच्या मूळ उद्दिष्टांनाच ठेच पोचविण्याचे काम होत आहे.<br>महाविद्यालयीन विद्यार्थ्यांना संविधानातील मूल्यांचे नीट आकलन व्हावे, त्यांची एका व्यासपीठावर चर्चा व्हावी,<br>याकरिता आपण ही स्पर्धा आयोजित केलेली आहे.<br>स्पर्धेचे प्रथम बक्षीस रु ६००००/- यशवंत महाविद्यालय, नांदेड येथील श्री साईनाथ महाद्वाड;द्वितीय बक्षीस रु ४००००/-विधी<br>महाविद्यालय,अकोला येथील कु. वैष्णवी हगोने ; तृतीय बक्षीस रु २०००/- आर. एस. मुंडले महाविद्यालय ,नागपूर येथील<br>श्री आशुतोष तिवारी; यांनी तर प्रोत्साहनपर प्रत्येकी रु १०००/- अनुक्रमे अमरावती येथील अभय तायडे व एम. पी. लॉ<br>कॉलेज ,औरंगाबाद यांनी पटकाविले . |

#### G. S. Science, Arts and Commerce College, Khamgaon Dist.Buldana STUDENT DEVELOPMENT COMMITTEE DEPARTMENT OF ZOOLOGY REPORT OF THE ACTIVITY (अहवाल)

| • Note cam Lite         • Note cam Lite         • Note cam Lite         • Lande 200 7280667*         • Constude 76: 5638663*         • Date: 09/18/2022 11:51 am         • Accuracy: 104.1 meter         • Trime zone: 15T         • Note exclana: worl G.S. College Khampson         • स्पर्धेचे उदघाटन करतांना मा. दादासाहेब बोबडे | <image/>                                       |
|--------------------------------------------------------------------------------------------------------------------------------------------------------------------------------------------------------------------------------------------------------------------------------------------------------------------------------------|------------------------------------------------|
| <image/>                                                                                                                                                                                                                                                                                                                             | परीक्षांचे स्वागत करतांना मा अशोकजी झुनझुनवाला |