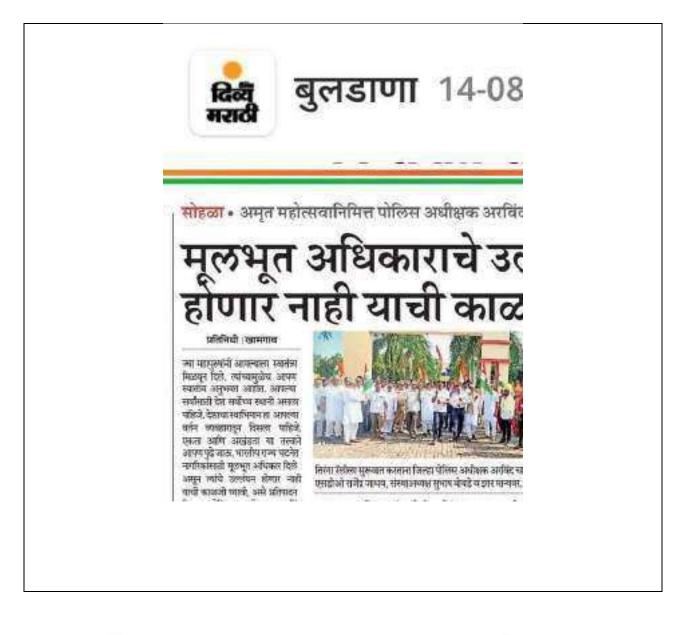

Dhananjay Talwankar garlanded the statue of Mahatma Gandhi. The really was concluded at Babasaheb Ambedkar Municipal Committee ground. The programme was conducted by the coordinator of the Amrit Mahotsav Committee, Pro. Dr.Hanumant Bhosale. After conclusion Gurudwara devotees in coordination with Shri Vinod Didwaniya hosted a meal of pooribhaji to all the thousands of participants.

Different organisations, prestigious people of Khamgaon and many others cheerfully participated in the anomalous event along with the Vidarbha Shikshan Prasarak Mandal and G. S. College family. The concluding program was graced by the address of the MLA Adv. Shri. Aakash Phundkar. Eventually

the programme was concluded by the National Anthem.

https://youtu.be/bjSPWVeL1Xw

https://youtu.be/-5p86m2kBPw









Activity In charge

NSS Officer

DR. H A Bhosle

Principal

#### Title of the event : 15 August 2022 (Azadi ka Amrut Mahotsav)

Guest : Mr. Ajinkya Bobade and All Members of VSP Mandal, Khamgaon

Azadi ka Amrut Mahotsav was celebred with full of enthusiasm and patriotism. After successful compaign "Har Ghar Tiranga" and 75 meter Tiranga Rally 15 th august was also celebred with great passion. Eminent citizens and who helped for huge tiranga rally were honored. AProgram of Patriotic songa was held.





















wor

Dr. D. S. Talwankar Principal G.S.Sel. Aris & Commerce College, Khamgeon-444303

Activity incharge

| Title of the Activity    | Hindi Divas                                                              |
|--------------------------|-------------------------------------