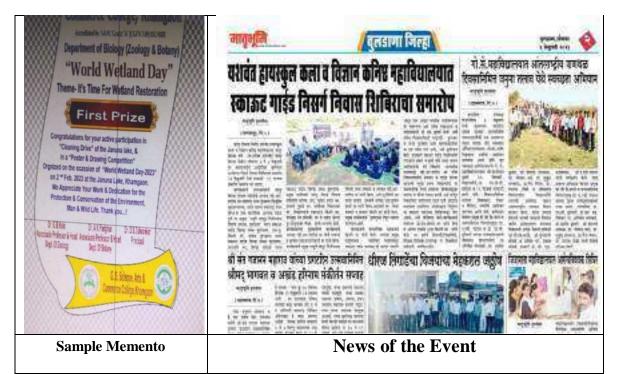

*Saraswati Stawan* and concluded by *'Pasaydan'* both presented by Ku. Prutha Sakalkale a B.Sc. II year student of the college. The following members of the *Sanstha* took efforts for the successful conduction of the workshop.