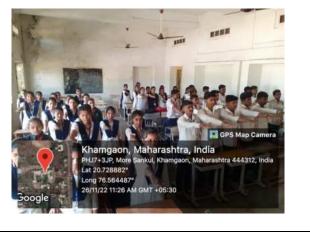

#### G. S. Science, Arts and Commerce College, Khamgaon Dist.Buldana STUDENT DEVELOPMENT COMMITTEE DEPARTMENT OF ZOOLOGY REPORT OF THE ACTIVITY (अहवाल)

| • Note cam Lite         • Note cam Lite         • Note cam Lite         • Lande 200 7280667*         • Constude 76: 5638663*         • Date: 09/18/2022 11:51 am         • Accuracy: 104.1 meter         • Trime zone: 15T         • Note exclana: worl G.S. College Khampson         • स्पर्धेचे उदघाटन करतांना मा. दादासाहेब बोबडे | <image/>                                       |
|--------------------------------------------------------------------------------------------------------------------------------------------------------------------------------------------------------------------------------------------------------------------------------------------------------------------------------------|------------------------------------------------|
| <image/>                                                                                                                                                                                                                                                                                                                             | परीक्षांचे स्वागत करतांना मा अशोकजी झुनझुनवाला |