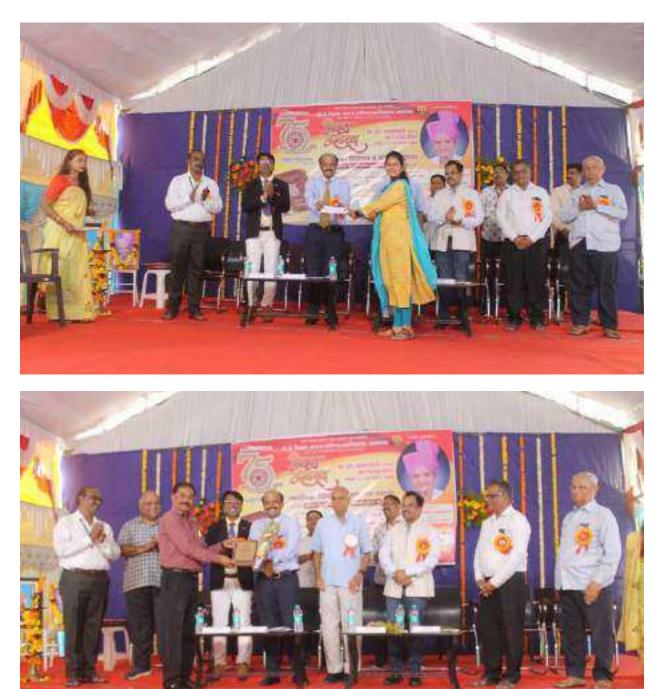

| Title of the Activity        | स्व. शंकररावजी बोबडे स्मृती राज्यस्तरीय आंतरमहाविद्यालयीन वादविवाद स्पर्धा<br>स्पर्धेचा विषय ः "संविधानिक मूल्यांपेक्षा मूलतत्त्ववादी विचारधारा प्रभावी ठरत आहे".                                                                                                                                                                                                                                                                                                                                                                                                                                                                                                                                                                                                                                                                                                                                                                                                                                                                                                                                                                                                                                                                                                                                                                                                                                                                                                                                                                                                                                                                                                                                                                                                                                                                                                                                                                                                                                                                                                  |
|------------------------------|--------------------------------------------------------------------------------------------------------------------------------------------------------------------------------------------------------------------------------------------------------------------------------------------------------------------------------------------------------------------------------------------------------------------------------------------------------------------------------------------------------------------------------------------------------------------------------------------------------------------------------------------------------------------------------------------------------------------------------------------------------------------------------------------------------------------------------------------------------------------------------------------------------------------------------------------------------------------------------------------------------------------------------------------------------------------------------------------------------------------------------------------------------------------------------------------------------------------------------------------------------------------------------------------------------------------------------------------------------------------------------------------------------------------------------------------------------------------------------------------------------------------------------------------------------------------------------------------------------------------------------------------------------------------------------------------------------------------------------------------------------------------------------------------------------------------------------------------------------------------------------------------------------------------------------------------------------------------------------------------------------------------------------------------------------------------|
| Organizing Department        | Student Development Committee & Department of Zoology                                                                                                                                                                                                                                                                                                                                                                                                                                                                                                                                                                                                                                                                                                                                                                                                                                                                                                                                                                                                                                                                                                                                                                                                                                                                                                                                                                                                                                                                                                                                                                                                                                                                                                                                                                                                                                                                                                                                                                                                              |
| Date                         | १८ सप्टेंबर २०२२                                                                                                                                                                                                                                                                                                                                                                                                                                                                                                                                                                                                                                                                                                                                                                                                                                                                                                                                                                                                                                                                                                                                                                                                                                                                                                                                                                                                                                                                                                                                                                                                                                                                                                                                                                                                                                                                                                                                                                                                                                                   |
| Venue                        | स्व . शंकररावजी बोबडे सभागृह, गो.से. महाविद्यालय, खामगांव जि. बुलढाणा पिन ४४४३०३                                                                                                                                                                                                                                                                                                                                                                                                                                                                                                                                                                                                                                                                                                                                                                                                                                                                                                                                                                                                                                                                                                                                                                                                                                                                                                                                                                                                                                                                                                                                                                                                                                                                                                                                                                                                                                                                                                                                                                                   |
| Guest/ Resource Persons      | डॉ. विनोद गायकवाड, डॉ. नामदेव ढाले आणि डॉ. हरिदास आखरे                                                                                                                                                                                                                                                                                                                                                                                                                                                                                                                                                                                                                                                                                                                                                                                                                                                                                                                                                                                                                                                                                                                                                                                                                                                                                                                                                                                                                                                                                                                                                                                                                                                                                                                                                                                                                                                                                                                                                                                                             |
| No of Beneficiaries          | Students:74 Teachers:10 Others:05                                                                                                                                                                                                                                                                                                                                                                                                                                                                                                                                                                                                                                                                                                                                                                                                                                                                                                                                                                                                                                                                                                                                                                                                                                                                                                                                                                                                                                                                                                                                                                                                                                                                                                                                                                                                                                                                                                                                                                                                                                  |
| Brief Report About the Event | दिनांक १८सप्टेंबर २०२२ रोजी स्व. शंकररावजी बोबडे स्मृती सप्ताहांतर्गत व महाविद्यालयाचा "अमृत महोत्सव" याचे<br>औचित्य साधून, "संविधानिक मूल्यांपेक्षा मूलतत्त्ववादी विचारधारा प्रभावी ठरत आहे" या विषयावर राज्यस्तरीय आंतर -<br>महाविद्यालयीन वादविवाद स्पर्धा संपन्न झाली. स्पर्धेच्या उद्घाटन सोहळ्याकरता विदर्भ शिक्षण प्रसारक मंडळाचे<br>अध्यक्ष डॉ. सुभाषराव बोबडे,प्रमुख पाहुणे श्री नरेंद्र तांबट तर कार्यक्रमाचे अध्यक्षस्थानी महाविद्यालयाचे प्राचार्य डॉ.<br>डी. एस. तळवणकर हे होते. कार्यक्रमाचे सूत्रसंचालन प्रा. विक्रम मोरे यांनी तर आभारप्रदर्शन डॉ. एम . ओ . वानखडे<br>यांनी केले. स्पर्धेकरिता राज्याच्या विविध विद्यापीठामधून सुमारे २७ विद्यार्थी- विद्यार्थिनीनी सहभाग नोंदविला.<br>स्पर्धेकरिता परीक्षक म्हणून ग .भी . मुरारका महाविद्यालय, शेगाव येथील डॉ. विनोद गायकवाड, जिजामाता<br>महाविद्यालय, बुलढाणा येथील डॉ . नामदेव ढाले आणि कोकिळाबाई गावंडे महाविद्यालय, दर्यापूर जिल्हा अमरावती<br>येथून डॉ. हरिदास आखरे हे होते.<br>कार्यक्रमाचे प्रास्ताविक करतांना स्पर्धेचे समन्वयक डॉ. जी. बी. काळे यांनी सांगितले की, केवळ भारतातच नव्हे संपूर्ण<br>जगामध्ये लोकशाहीच्या विचारांची पायमल्ली होत आहे. काही विशिष्ट पक्ष- संघटना आपल्या विशिष्ट ध्येय<br>प्राप्तीकरिता समाजा-समाजामध्ये भध्ये तसेच प्रदेशांमध्ये असामंजस्य पसरवण्याचे कार्य करीत आहेत. भारत सुद्धा<br>याला अपवाद नाही. भारतामध्ये आपण अनादी काळापासून विविध जाती-धर्माच्या, पंथाचे लोक गुण्यागोविंदाने नांदत<br>आलो आहोत. परंतु गेल्या काही काळामध्ये भारतीय संविधानाच्या मूळ उद्दिष्टांनाच ठेच पोचविण्याचे काम होत आहे.<br>महाविद्यालयीन विद्यार्थ्यांना संविधानातील मूल्यांचे नीट आकलन व्हावे, त्यांची एका व्यासपीठावर चर्चा व्हावी,<br>याकरिता आपण ही स्पर्धा आयोजित केलेली आहे.<br>स्पर्धेचे प्रथम बक्षीस रु ६००००/- यशवंत महाविद्यालय, नांदेड येथील श्री साईनाथ महाद्वाड;द्वितीय बक्षीस रु ४००००/-विधी<br>महाविद्यालय,अकोला येथील कु. वैष्णवी हगोने ; तृतीय बक्षीस रु २०००/- आर. एस. मुंडले महाविद्यालय ,नागपूर येथील<br>श्री आशुतोष तिवारी; यांनी तर प्रोत्साहनपर प्रत्येकी रु १०००/- अनुक्रमे अमरावती येथील अभय तायडे व एम. पी. लॉ<br>कॉलेज ,औरंगाबाद यांनी पटकाविले . |

### ठिकाण :खामगांव दिनांक २६ सप्टेंबर २०२२

डॉ. जी. बी. काळे समन्वयक