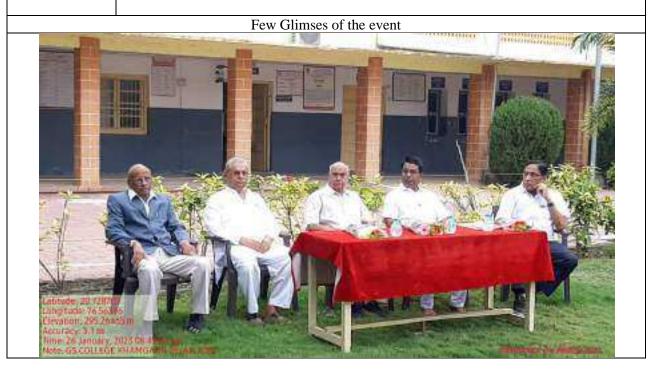

### REPORT OF THE ACTIVITY (अहवाल)

विदर्भ शिक्षण प्रसारक मंडळ द्वारा संचालित गो.से. विज्ञान ,कला व वाणिज्य महाविद्यालय, खामगांव जि. बुलढाणा पिन ४४४३०३ संत गाडगे बाबा अमरावती विद्यापीठ ,अमरावती संलग्नित स्पर्धेचा विषय : "संविधानिक मूल्यांपेक्षा मूलतत्त्ववादी विचारधारा प्रभावी ठरत आहे". स्पर्धेचे ठिकाण : स्व . शंकररावजी बोबडे सभागृह, गो.से. महाविद्यालय, खामगांव जि. बुलढाणा पिन ४४४३०३ दिनांक व वेळ û रविवार दि . १८ सप्टेंबर २०२२ वेळ : सकाळी ठीक १०:३० वा

| Title of the Activity        | स्व. शंकररावजी बोबडे स्मृती राज्यस्तरीय आंतरमहाविद्यालयीन वादविवाद स्पर्धा<br>स्पर्धेचा विषय ः "संविधानिक मूल्यांपेक्षा मूलतत्त्ववादी विचारधारा प्रभावी ठरत आहे".                                                                                                                                                                                                                                                                                                                                                                                                                                                                                                                                                                                                                                                                                                                                                                                                                                                                                                                                                                                                                                                                                                                                                                                                                                                                                                                                                                                                                                                                                                                                                                                                                                                                                                                                                                                                                                                                                                  |
|------------------------------|--------------------------------------------------------------------------------------------------------------------------------------------------------------------------------------------------------------------------------------------------------------------------------------------------------------------------------------------------------------------------------------------------------------------------------------------------------------------------------------------------------------------------------------------------------------------------------------------------------------------------------------------------------------------------------------------------------------------------------------------------------------------------------------------------------------------------------------------------------------------------------------------------------------------------------------------------------------------------------------------------------------------------------------------------------------------------------------------------------------------------------------------------------------------------------------------------------------------------------------------------------------------------------------------------------------------------------------------------------------------------------------------------------------------------------------------------------------------------------------------------------------------------------------------------------------------------------------------------------------------------------------------------------------------------------------------------------------------------------------------------------------------------------------------------------------------------------------------------------------------------------------------------------------------------------------------------------------------------------------------------------------------------------------------------------------------|
| Organizing Department        | Student Development Committee & Department of Zoology                                                                                                                                                                                                                                                                                                                                                                                                                                                                                                                                                                                                                                                                                                                                                                                                                                                                                                                                                                                                                                                                                                                                                                                                                                                                                                                                                                                                                                                                                                                                                                                                                                                                                                                                                                                                                                                                                                                                                                                                              |
| Date                         | १८ सप्टेंबर २०२२                                                                                                                                                                                                                                                                                                                                                                                                                                                                                                                                                                                                                                                                                                                                                                                                                                                                                                                                                                                                                                                                                                                                                                                                                                                                                                                                                                                                                                                                                                                                                                                                                                                                                                                                                                                                                                                                                                                                                                                                                                                   |
| Venue                        | स्व . शंकररावजी बोबडे सभागृह, गो.से. महाविद्यालय, खामगांव जि. बुलढाणा पिन ४४४३०३                                                                                                                                                                                                                                                                                                                                                                                                                                                                                                                                                                                                                                                                                                                                                                                                                                                                                                                                                                                                                                                                                                                                                                                                                                                                                                                                                                                                                                                                                                                                                                                                                                                                                                                                                                                                                                                                                                                                                                                   |
| Guest/ Resource Persons      | डॉ. विनोद गायकवाड, डॉ. नामदेव ढाले आणि डॉ. हरिदास आखरे                                                                                                                                                                                                                                                                                                                                                                                                                                                                                                                                                                                                                                                                                                                                                                                                                                                                                                                                                                                                                                                                                                                                                                                                                                                                                                                                                                                                                                                                                                                                                                                                                                                                                                                                                                                                                                                                                                                                                                                                             |
| No of Beneficiaries          | Students:74 Teachers:10 Others:05                                                                                                                                                                                                                                                                                                                                                                                                                                                                                                                                                                                                                                                                                                                                                                                                                                                                                                                                                                                                                                                                                                                                                                                                                                                                                                                                                                                                                                                                                                                                                                                                                                                                                                                                                                                                                                                                                                                                                                                                                                  |
| Brief Report About the Event | दिनांक १८सप्टेंबर २०२२ रोजी स्व. शंकररावजी बोबडे स्मृती सप्ताहांतर्गत व महाविद्यालयाचा "अमृत महोत्सव" याचे<br>औचित्य साधून, "संविधानिक मूल्यांपेक्षा मूलतत्त्ववादी विचारधारा प्रभावी ठरत आहे" या विषयावर राज्यस्तरीय आंतर -<br>महाविद्यालयीन वादविवाद स्पर्धा संपन्न झाली. स्पर्धेच्या उद्घाटन सोहळ्याकरता विदर्भ शिक्षण प्रसारक मंडळाचे<br>अध्यक्ष डॉ. सुभाषराव बोबडे,प्रमुख पाहुणे श्री नरेंद्र तांबट तर कार्यक्रमाचे अध्यक्षस्थानी महाविद्यालयाचे प्राचार्य डॉ.<br>डी. एस. तळवणकर हे होते. कार्यक्रमाचे सूत्रसंचालन प्रा. विक्रम मोरे यांनी तर आभारप्रदर्शन डॉ. एम . ओ . वानखडे<br>यांनी केले. स्पर्धेकरिता राज्याच्या विविध विद्यापीठामधून सुमारे २७ विद्यार्थी- विद्यार्थिनीनी सहभाग नोंदविला.<br>स्पर्धेकरिता परीक्षक म्हणून ग .भी . मुरारका महाविद्यालय, शेगाव येथील डॉ. विनोद गायकवाड, जिजामाता<br>महाविद्यालय, बुलढाणा येथील डॉ . नामदेव ढाले आणि कोकिळाबाई गावंडे महाविद्यालय, दर्यापूर जिल्हा अमरावती<br>येथून डॉ. हरिदास आखरे हे होते.<br>कार्यक्रमाचे प्रास्ताविक करतांना स्पर्धेचे समन्वयक डॉ. जी. बी. काळे यांनी सांगितले की, केवळ भारतातच नव्हे संपूर्ण<br>जगामध्ये लोकशाहीच्या विचारांची पायमल्ली होत आहे. काही विशिष्ट पक्ष- संघटना आपल्या विशिष्ट ध्येय<br>प्राप्तीकरिता समाजा-समाजामध्ये भध्ये तसेच प्रदेशांमध्ये असामंजस्य पसरवण्याचे कार्य करीत आहेत. भारत सुद्धा<br>याला अपवाद नाही. भारतामध्ये आपण अनादी काळापासून विविध जाती-धर्माच्या, पंथाचे लोक गुण्यागोविंदाने नांदत<br>आलो आहोत. परंतु गेल्या काही काळामध्ये भारतीय संविधानाच्या मूळ उद्दिष्टांनाच ठेच पोचविण्याचे काम होत आहे.<br>महाविद्यालयीन विद्यार्थ्यांना संविधानातील मूल्यांचे नीट आकलन व्हावे, त्यांची एका व्यासपीठावर चर्चा व्हावी,<br>याकरिता आपण ही स्पर्धा आयोजित केलेली आहे.<br>स्पर्धेचे प्रथम बक्षीस रु ६००००/- यशवंत महाविद्यालय, नांदेड येथील श्री साईनाथ महाद्वाड;द्वितीय बक्षीस रु ४००००/-विधी<br>महाविद्यालय,अकोला येथील कु. वैष्णवी हगोने ; तृतीय बक्षीस रु २०००/- आर. एस. मुंडले महाविद्यालय ,नागपूर येथील<br>श्री आशुतोष तिवारी; यांनी तर प्रोत्साहनपर प्रत्येकी रु १०००/- अनुक्रमे अमरावती येथील अभय तायडे व एम. पी. लॉ<br>कॉलेज ,औरंगाबाद यांनी पटकाविले . |