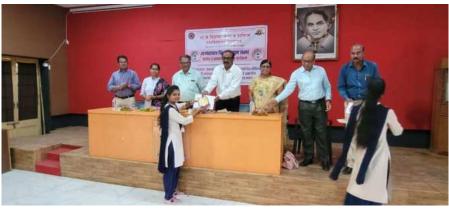

### ठिकाण :खामगांव दिनांक २६ सप्टेंबर २०२२

डॉ. जी. बी. काळे समन्वयक

#### G. S. Science, Arts and Commerce College, Khamgaon Dist.Buldana STUDENT DEVELOPMENT COMMITTEE DEPARTMENT OF ZOOLOGY **REPORT OF THE ACTIVITY (अहवाल)**

dorf

डॉ.जी.बी. काळे समन्वयक

ठिकाण :खामगांव दिनांक २६ सप्टेंबर २०२२