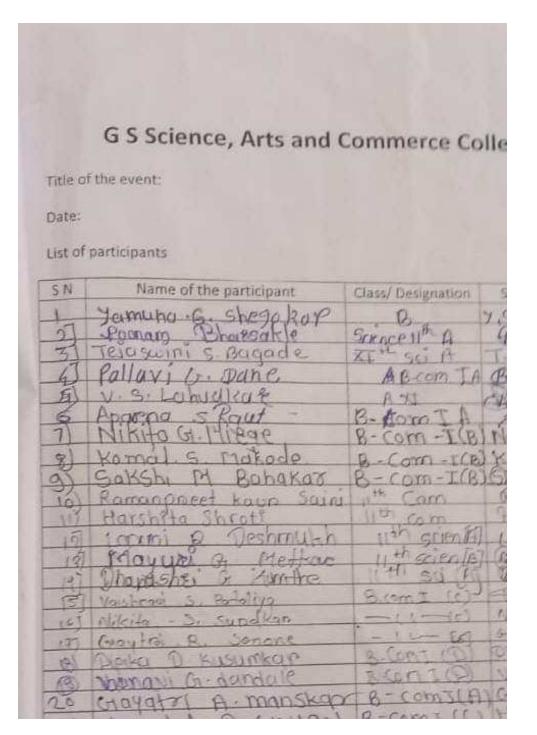

ोंने अपनी कविताओं के            |
|                          | माध्यम से विदयार्थियों में हास्य निर्माण कर हिंदी के महत्व को            |
|                          | समझाया।                                                                  |
|                          | संचालन हिंदी विभाग की प्रा. डॉ भरत जवजाले ओर आभार प्रदर्शन किया          |
|                          | हैं। इस हिंदी दिवस के कार्यक्रम में महाविद्यालय के समस्त प्राध्यापक,     |
|                          | विद्यार्थी कर्मचारी व अन्य शहर वासी भी शहर वासी भी उपस्थित थे।           |
|                          |                                                                          |
|                          |                                                                          |

Activity In charge

Principal











Nos

Dr. D. S. Talwankar Principal G.S.Sei, Aris & Commerca College, Khamgaon-444303

Activity In charge

|                                       | Amrut Mahotsav closing ceremony and Souvenir release