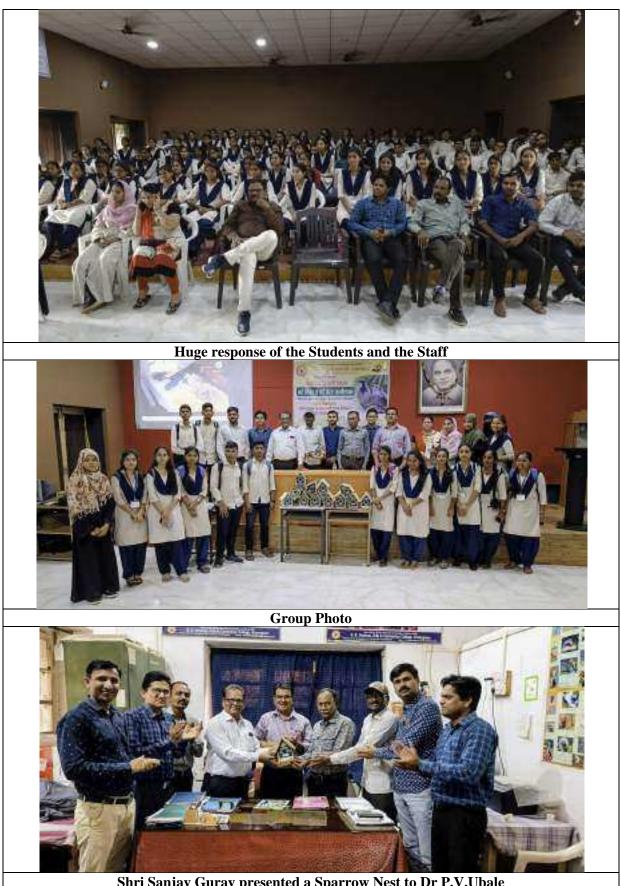

### REPORT OF THE ACTIVITY (अहवाल)

विदर्भ शिक्षण प्रसारक मंडळ द्वारा संचालित गो.से. विज्ञान ,कला व वाणिज्य महाविद्यालय, खामगांव जि. बुलढाणा पिन ४४४३०३ संत गाडगे बाबा अमरावती विद्यापीठ ,अमरावती संलग्नित स्पर्धेचा विषय : "संविधानिक मूल्यांपेक्षा मूलतत्त्ववादी विचारधारा प्रभावी ठरत आहे". स्पर्धेचे ठिकाण : स्व . शंकररावजी बोबडे सभागृह, गो.से. महाविद्यालय, खामगांव जि. बुलढाणा पिन ४४४३०३ दिनांक व वेळ û रविवार दि . १८ सप्टेंबर २०२२ वेळ : सकाळी ठीक १०:३० वा

| Title of the Activity        | स्व. शंकररावजी बोबडे स्मृती राज्यस्तरीय आंतरमहाविद्यालयीन वादविवाद स्पर्धा<br>स्पर्धेचा विषय ः "संविधानिक मूल्यांपेक्षा मूलतत्त्ववादी विचारधारा प्रभावी ठरत आहे".                                                                                                                                                                                                                                                                                                                                                                                                                                                                                                                                                                                                                                                                                                                                                                                                                                                                                                                                                                                                                                                                                                                                                                                                                                                                                                                                                                                                                                                                                                                                                                                                                                                                                                                                                                                                                                                                                                  |
|------------------------------|--------------------------------------------------------------------------------------------------------------------------------------------------------------------------------------------------------------------------------------------------------------------------------------------------------------------------------------------------------------------------------------------------------------------------------------------------------------------------------------------------------------------------------------------------------------------------------------------------------------------------------------------------------------------------------------------------------------------------------------------------------------------------------------------------------------------------------------------------------------------------------------------------------------------------------------------------------------------------------------------------------------------------------------------------------------------------------------------------------------------------------------------------------------------------------------------------------------------------------------------------------------------------------------------------------------------------------------------------------------------------------------------------------------------------------------------------------------------------------------------------------------------------------------------------------------------------------------------------------------------------------------------------------------------------------------------------------------------------------------------------------------------------------------------------------------------------------------------------------------------------------------------------------------------------------------------------------------------------------------------------------------------------------------------------------------------|
| Organizing Department        | Student Development Committee & Department of Zoology                                                                                                                                                                                                                                                                                                                                                                                                                                                                                                                                                                                                                                                                                                                                                                                                                                                                                                                                                                                                                                                                                                                                                                                                                                                                                                                                                                                                                                                                                                                                                                                                                                                                                                                                                                                                                                                                                                                                                                                                              |
| Date                         | १८ सप्टेंबर २०२२                                                                                                                                                                                                                                                                                                                                                                                                                                                                                                                                                                                                                                                                                                                                                                                                                                                                                                                                                                                                                                                                                                                                                                                                                                                                                                                                                                                                                                                                                                                                                                                                                                                                                                                                                                                                                                                                                                                                                                                                                                                   |
| Venue                        | स्व . शंकररावजी बोबडे सभागृह, गो.से. महाविद्यालय, खामगांव जि. बुलढाणा पिन ४४४३०३                                                                                                                                                                                                                                                                                                                                                                                                                                                                                                                                                                                                                                                                                                                                                                                                                                                                                                                                                                                                                                                                                                                                                                                                                                                                                                                                                                                                                                                                                                                                                                                                                                                                                                                                                                                                                                                                                                                                                                                   |
| Guest/ Resource Persons      | डॉ. विनोद गायकवाड, डॉ. नामदेव ढाले आणि डॉ. हरिदास आखरे                                                                                                                                                                                                                                                                                                                                                                                                                                                                                                                                                                                                                                                                                                                                                                                                                                                                                                                                                                                                                                                                                                                                                                                                                                                                                                                                                                                                                                                                                                                                                                                                                                                                                                                                                                                                                                                                                                                                                                                                             |
| No of Beneficiaries          | Students:74 Teachers:10 Others:05                                                                                                                                                                                                                                                                                                                                                                                                                                                                                                                                                                                                                                                                                                                                                                                                                                                                                                                                                                                                                                                                                                                                                                                                                                                                                                                                                                                                                                                                                                                                                                                                                                                                                                                                                                                                                                                                                                                                                                                                                                  |
| Brief Report About the Event | दिनांक १८सप्टेंबर २०२२ रोजी स्व. शंकररावजी बोबडे स्मृती सप्ताहांतर्गत व महाविद्यालयाचा "अमृत महोत्सव" याचे<br>औचित्य साधून, "संविधानिक मूल्यांपेक्षा मूलतत्त्ववादी विचारधारा प्रभावी ठरत आहे" या विषयावर राज्यस्तरीय आंतर -<br>महाविद्यालयीन वादविवाद स्पर्धा संपन्न झाली. स्पर्धेच्या उद्घाटन सोहळ्याकरता विदर्भ शिक्षण प्रसारक मंडळाचे<br>अध्यक्ष डॉ. सुभाषराव बोबडे,प्रमुख पाहुणे श्री नरेंद्र तांबट तर कार्यक्रमाचे अध्यक्षस्थानी महाविद्यालयाचे प्राचार्य डॉ.<br>डी. एस. तळवणकर हे होते. कार्यक्रमाचे सूत्रसंचालन प्रा. विक्रम मोरे यांनी तर आभारप्रदर्शन डॉ. एम . ओ . वानखडे<br>यांनी केले. स्पर्धेकरिता राज्याच्या विविध विद्यापीठामधून सुमारे २७ विद्यार्थी- विद्यार्थिनीनी सहभाग नोंदविला.<br>स्पर्धेकरिता परीक्षक म्हणून ग .भी . मुरारका महाविद्यालय, शेगाव येथील डॉ. विनोद गायकवाड, जिजामाता<br>महाविद्यालय, बुलढाणा येथील डॉ . नामदेव ढाले आणि कोकिळाबाई गावंडे महाविद्यालय, दर्यापूर जिल्हा अमरावती<br>येथून डॉ. हरिदास आखरे हे होते.<br>कार्यक्रमाचे प्रास्ताविक करतांना स्पर्धेचे समन्वयक डॉ. जी. बी. काळे यांनी सांगितले की, केवळ भारतातच नव्हे संपूर्ण<br>जगामध्ये लोकशाहीच्या विचारांची पायमल्ली होत आहे. काही विशिष्ट पक्ष- संघटना आपल्या विशिष्ट ध्येय<br>प्राप्तीकरिता समाजा-समाजामध्ये भध्ये तसेच प्रदेशांमध्ये असामंजस्य पसरवण्याचे कार्य करीत आहेत. भारत सुद्धा<br>याला अपवाद नाही. भारतामध्ये आपण अनादी काळापासून विविध जाती-धर्माच्या, पंथाचे लोक गुण्यागोविंदाने नांदत<br>आलो आहोत. परंतु गेल्या काही काळामध्ये भारतीय संविधानाच्या मूळ उद्दिष्टांनाच ठेच पोचविण्याचे काम होत आहे.<br>महाविद्यालयीन विद्यार्थ्यांना संविधानातील मूल्यांचे नीट आकलन व्हावे, त्यांची एका व्यासपीठावर चर्चा व्हावी,<br>याकरिता आपण ही स्पर्धा आयोजित केलेली आहे.<br>स्पर्धेचे प्रथम बक्षीस रु ६००००/- यशवंत महाविद्यालय, नांदेड येथील श्री साईनाथ महाद्वाड;द्वितीय बक्षीस रु ४००००/-विधी<br>महाविद्यालय,अकोला येथील कु. वैष्णवी हगोने ; तृतीय बक्षीस रु २०००/- आर. एस. मुंडले महाविद्यालय ,नागपूर येथील<br>श्री आशुतोष तिवारी; यांनी तर प्रोत्साहनपर प्रत्येकी रु १०००/- अनुक्रमे अमरावती येथील अभय तायडे व एम. पी. लॉ<br>कॉलेज ,औरंगाबाद यांनी पटकाविले . |