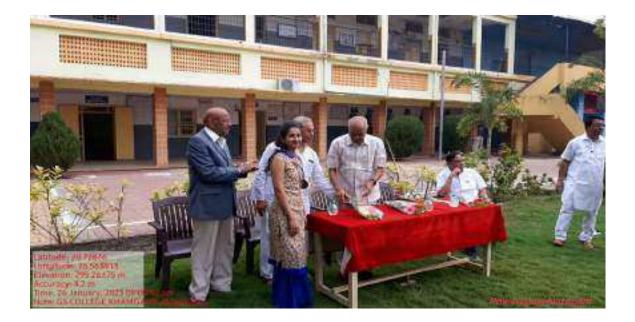

#### G. S. Science, Arts and Commerce College, Khamgaon Dist.Buldana STUDENT DEVELOPMENT COMMITTEE DEPARTMENT OF ZOOLOGY REPORT OF THE ACTIVITY (अहवाल)

| • Note cam Lite         • Note cam Lite         • Note cam Lite         • Lande 200 7280667*         • Constude 76: 5638663*         • Date: 09/18/2022 11:51 am         • Accuracy: 104.1 meter         • Trime zone: 15T         • Note exclana: worl G.S. College Khampson         • स्पर्धेचे उदघाटन करतांना मा. दादासाहेब बोबडे | <image/>                                       |
|--------------------------------------------------------------------------------------------------------------------------------------------------------------------------------------------------------------------------------------------------------------------------------------------------------------------------------------|------------------------------------------------|
| <image/>                                                                                                                                                                                                                                                                                                                             | परीक्षांचे स्वागत करतांना मा अशोकजी झुनझुनवाला |

#### REPORT OF THE ACTIVITY (अहवाल)

REPORT OF THE ACTIVITY (अहवाल)

स्पर्धेचे प्रथम बक्षीस रु ६०००/- यशवंत महाविद्यालय, नांदेड येथील श्री साईनाथ महाद्वाड यांनी पटकाविले द्वितीय बक्षीस रु ४०००/-विधी महाविद्यालय,अकोला येथील कु. वैष्णवी हगोने यांनी पटकाविले