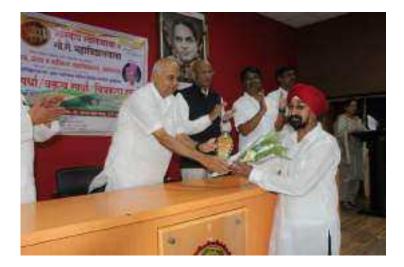

#### REPORT OF THE ACTIVITY (अहवाल)

REPORT OF THE ACTIVITY (अहवाल)

स्पर्धेचे प्रथम बक्षीस रु ६०००/- यशवंत महाविद्यालय, नांदेड येथील श्री साईनाथ महाद्वाड यांनी पटकाविले द्वितीय बक्षीस रु ४०००/-विधी महाविद्यालय,अकोला येथील कु. वैष्णवी हगोने यांनी पटकाविले