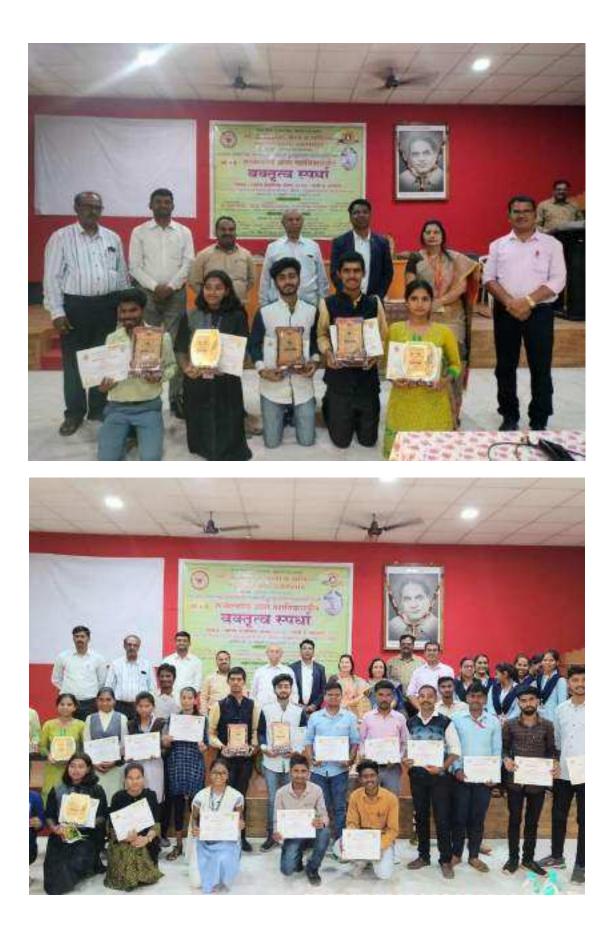

| Title of the Activity        | स्व. शंकररावजी बोबडे स्मृती राज्यस्तरीय आंतरमहाविद्यालयीन वादविवाद स्पर्धा<br>स्पर्धेचा विषय ः "संविधानिक मूल्यांपेक्षा मूलतत्त्ववादी विचारधारा प्रभावी ठरत आहे".                                                                                                                                                                                                                                                                                                                                                                                                                                                                                                                                                                                                                                                                                                                                                                                                                                                                                                                                                                                                                                                                                                                                                                                                                                                                                                                                                                                                                                                                                                                                                                                                                                                                                                                                                                                                                                                                                                  |
|------------------------------|--------------------------------------------------------------------------------------------------------------------------------------------------------------------------------------------------------------------------------------------------------------------------------------------------------------------------------------------------------------------------------------------------------------------------------------------------------------------------------------------------------------------------------------------------------------------------------------------------------------------------------------------------------------------------------------------------------------------------------------------------------------------------------------------------------------------------------------------------------------------------------------------------------------------------------------------------------------------------------------------------------------------------------------------------------------------------------------------------------------------------------------------------------------------------------------------------------------------------------------------------------------------------------------------------------------------------------------------------------------------------------------------------------------------------------------------------------------------------------------------------------------------------------------------------------------------------------------------------------------------------------------------------------------------------------------------------------------------------------------------------------------------------------------------------------------------------------------------------------------------------------------------------------------------------------------------------------------------------------------------------------------------------------------------------------------------|
| Organizing Department        | Student Development Committee & Department of Zoology                                                                                                                                                                                                                                                                                                                                                                                                                                                                                                                                                                                                                                                                                                                                                                                                                                                                                                                                                                                                                                                                                                                                                                                                                                                                                                                                                                                                                                                                                                                                                                                                                                                                                                                                                                                                                                                                                                                                                                                                              |
| Date                         | १८ सप्टेंबर २०२२                                                                                                                                                                                                                                                                                                                                                                                                                                                                                                                                                                                                                                                                                                                                                                                                                                                                                                                                                                                                                                                                                                                                                                                                                                                                                                                                                                                                                                                                                                                                                                                                                                                                                                                                                                                                                                                                                                                                                                                                                                                   |
| Venue                        | स्व . शंकररावजी बोबडे सभागृह, गो.से. महाविद्यालय, खामगांव जि. बुलढाणा पिन ४४४३०३                                                                                                                                                                                                                                                                                                                                                                                                                                                                                                                                                                                                                                                                                                                                                                                                                                                                                                                                                                                                                                                                                                                                                                                                                                                                                                                                                                                                                                                                                                                                                                                                                                                                                                                                                                                                                                                                                                                                                                                   |
| Guest/ Resource Persons      | डॉ. विनोद गायकवाड, डॉ. नामदेव ढाले आणि डॉ. हरिदास आखरे                                                                                                                                                                                                                                                                                                                                                                                                                                                                                                                                                                                                                                                                                                                                                                                                                                                                                                                                                                                                                                                                                                                                                                                                                                                                                                                                                                                                                                                                                                                                                                                                                                                                                                                                                                                                                                                                                                                                                                                                             |
| No of Beneficiaries          | Students:74 Teachers:10 Others:05                                                                                                                                                                                                                                                                                                                                                                                                                                                                                                                                                                                                                                                                                                                                                                                                                                                                                                                                                                                                                                                                                                                                                                                                                                                                                                                                                                                                                                                                                                                                                                                                                                                                                                                                                                                                                                                                                                                                                                                                                                  |
| Brief Report About the Event | दिनांक १८सप्टेंबर २०२२ रोजी स्व. शंकररावजी बोबडे स्मृती सप्ताहांतर्गत व महाविद्यालयाचा "अमृत महोत्सव" याचे<br>औचित्य साधून, "संविधानिक मूल्यांपेक्षा मूलतत्त्ववादी विचारधारा प्रभावी ठरत आहे" या विषयावर राज्यस्तरीय आंतर -<br>महाविद्यालयीन वादविवाद स्पर्धा संपन्न झाली. स्पर्धेच्या उद्घाटन सोहळ्याकरता विदर्भ शिक्षण प्रसारक मंडळाचे<br>अध्यक्ष डॉ. सुभाषराव बोबडे,प्रमुख पाहुणे श्री नरेंद्र तांबट तर कार्यक्रमाचे अध्यक्षस्थानी महाविद्यालयाचे प्राचार्य डॉ.<br>डी. एस. तळवणकर हे होते. कार्यक्रमाचे सूत्रसंचालन प्रा. विक्रम मोरे यांनी तर आभारप्रदर्शन डॉ. एम . ओ . वानखडे<br>यांनी केले. स्पर्धेकरिता राज्याच्या विविध विद्यापीठामधून सुमारे २७ विद्यार्थी- विद्यार्थिनीनी सहभाग नोंदविला.<br>स्पर्धेकरिता परीक्षक म्हणून ग .भी . मुरारका महाविद्यालय, शेगाव येथील डॉ. विनोद गायकवाड, जिजामाता<br>महाविद्यालय, बुलढाणा येथील डॉ . नामदेव ढाले आणि कोकिळाबाई गावंडे महाविद्यालय, दर्यापूर जिल्हा अमरावती<br>येथून डॉ. हरिदास आखरे हे होते.<br>कार्यक्रमाचे प्रास्ताविक करतांना स्पर्धेचे समन्वयक डॉ. जी. बी. काळे यांनी सांगितले की, केवळ भारतातच नव्हे संपूर्ण<br>जगामध्ये लोकशाहीच्या विचारांची पायमल्ली होत आहे. काही विशिष्ट पक्ष- संघटना आपल्या विशिष्ट ध्येय<br>प्राप्तीकरिता समाजा-समाजामध्ये भध्ये तसेच प्रदेशांमध्ये असामंजस्य पसरवण्याचे कार्य करीत आहेत. भारत सुद्धा<br>याला अपवाद नाही. भारतामध्ये आपण अनादी काळापासून विविध जाती-धर्माच्या, पंथाचे लोक गुण्यागोविंदाने नांदत<br>आलो आहोत. परंतु गेल्या काही काळामध्ये भारतीय संविधानाच्या मूळ उद्दिष्टांनाच ठेच पोचविण्याचे काम होत आहे.<br>महाविद्यालयीन विद्यार्थ्यांना संविधानातील मूल्यांचे नीट आकलन व्हावे, त्यांची एका व्यासपीठावर चर्चा व्हावी,<br>याकरिता आपण ही स्पर्धा आयोजित केलेली आहे.<br>स्पर्धेचे प्रथम बक्षीस रु ६००००/- यशवंत महाविद्यालय, नांदेड येथील श्री साईनाथ महाद्वाड;द्वितीय बक्षीस रु ४००००/-विधी<br>महाविद्यालय,अकोला येथील कु. वैष्णवी हगोने ; तृतीय बक्षीस रु २०००/- आर. एस. मुंडले महाविद्यालय ,नागपूर येथील<br>श्री आशुतोष तिवारी; यांनी तर प्रोत्साहनपर प्रत्येकी रु १०००/- अनुक्रमे अमरावती येथील अभय तायडे व एम. पी. लॉ<br>कॉलेज ,औरंगाबाद यांनी पटकाविले . |

#### REPORT OF THE ACTIVITY (अहवाल)

REPORT OF THE ACTIVITY (अहवाल)

स्पर्धेचे प्रथम बक्षीस रु ६०००/- यशवंत महाविद्यालय, नांदेड येथील श्री साईनाथ महाद्वाड यांनी पटकाविले द्वितीय बक्षीस रु ४०००/-विधी महाविद्यालय,अकोला येथील कु. वैष्णवी हगोने यांनी पटकाविले