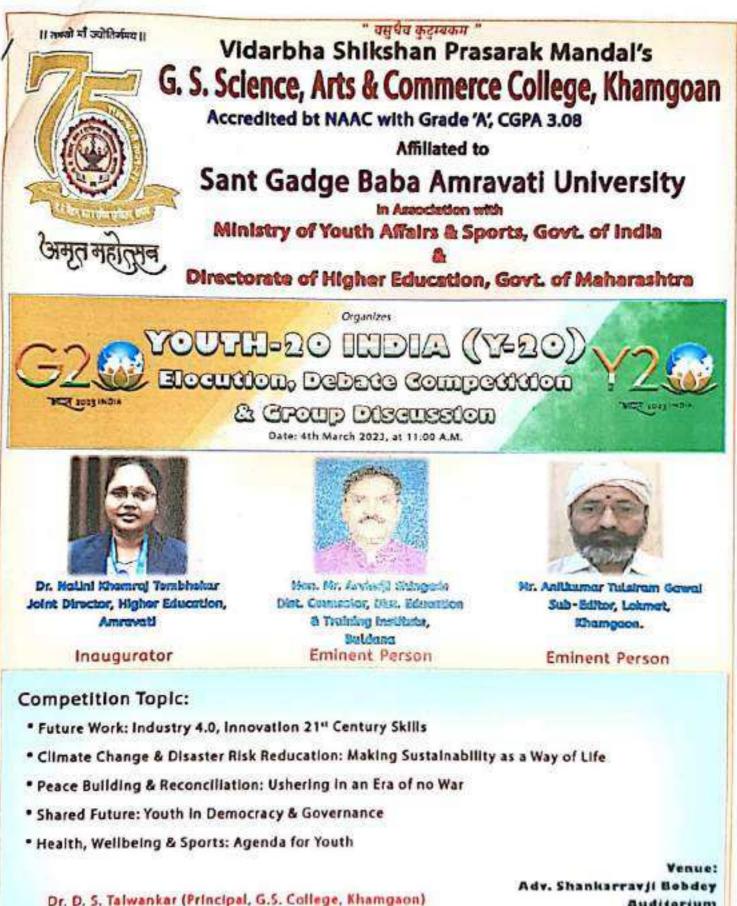

### INDEX

| SR. |                                                                                                                         |                              |
|-----|-------------------------------------------------------------------------------------------------------------------------|------------------------------|
| No. | Title of the programme/Activity                                                                                         | <b>Duration</b> (from-to)    |
| 1   | Students Induction Program 2022                                                                                         | 01-08-2022 to 07-08-<br>2022 |
| 2   | Sale and Exhibition of Sri Ramakrishna Vivekananda<br>Literature                                                        | 12-Sep-22                    |
| 3   | Elocution Competition on "Fundamentalist Ideology<br>Prevailing over Constitutional Values"                             | 18-Sep-22                    |
| 4   | One-Day District Level Personality Development<br>Workshop for students                                                 | 09-Oct-22                    |
| 5   | One-Day District Level Personality Development<br>Workshop for Teachers                                                 | 09-Oct-22                    |
| 6   | Short term Course on Human rights and Professional<br>ethics                                                            | 10-Dec-22                    |
| 7   | Freedom Fighter Late Sukhlalji Piramalji<br>Jhunjhunwala<br>Memorial State Level Inter College Elocution<br>Competition | 11-Feb-23                    |
| 8   | Y-20 India Elocution Competition 202                                                                                    | 04-Mar-23                    |
| 9   | RTI Day                                                                                                                 | 29-Sep-22                    |
| 10  | Right to information week                                                                                               | 6 to 12 Oct 2022             |
| 11  | Constitution Day                                                                                                        | 26-Nov-22                    |
| 12  | Seminar on Ambedkar Jayanti                                                                                             | 14-Apr-23                    |
| 13  | Human Values and Professional ethics Short term<br>course certificate distribution & Prize distribution<br>program      | 24-Apr-23                    |
| 14  | Human right Day APJ Abdul Kalam Jayanti                                                                                 | 10-Dec-23                    |
| 15  | Vachan Prerana Din                                                                                                      | 15-Oct-22                    |
| 16  | Women`s Day                                                                                                             | 08-Mar-23                    |
| 17  | DIKSHARUMBH (Commerce Faculty Student<br>Induction Programme 2022-23                                                    | 1 to 7-08-2022               |