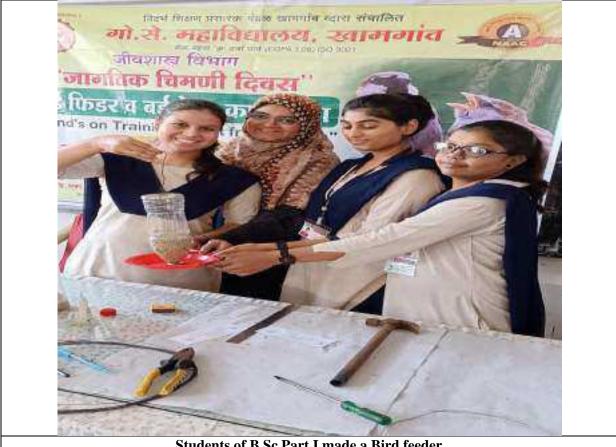

### REPORT OF THE ACTIVITY (अहवाल)

विदर्भ शिक्षण प्रसारक मंडळ द्वारा संचालित गो.से. विज्ञान ,कला व वाणिज्य महाविद्यालय, खामगांव जि. बुलढाणा पिन ४४४३०३ संत गाडगे बाबा अमरावती विद्यापीठ ,अमरावती संलग्नित स्पर्धेचा विषय : "संविधानिक मूल्यांपेक्षा मूलतत्त्ववादी विचारधारा प्रभावी ठरत आहे". स्पर्धेचे ठिकाण : स्व . शंकररावजी बोबडे सभागृह, गो.से. महाविद्यालय, खामगांव जि. बुलढाणा पिन ४४४३०३ दिनांक व वेळ û रविवार दि . १८ सप्टेंबर २०२२ वेळ : सकाळी ठीक १०:३० वा

| Title of the Activity        | स्व. शंकररावजी बोबडे स्मृती राज्यस्तरीय आंतरमहाविद्यालयीन वादविवाद स्पर्धा<br>स्पर्धेचा विषय ः "संविधानिक मूल्यांपेक्षा मूलतत्त्ववादी विचारधारा प्रभावी ठरत आहे".                                                                                                                                                                                                                                                                                                                                                                                                                                                                                                                                                                                                                                                                                                                                                                                                                                                                                                                                                                                                                                                                                                                                                                                                                                                                                                                                                                                                                                                                                                                                                                                                                                                                                                                                                                                                                                                                                                  |
|------------------------------|--------------------------------------------------------------------------------------------------------------------------------------------------------------------------------------------------------------------------------------------------------------------------------------------------------------------------------------------------------------------------------------------------------------------------------------------------------------------------------------------------------------------------------------------------------------------------------------------------------------------------------------------------------------------------------------------------------------------------------------------------------------------------------------------------------------------------------------------------------------------------------------------------------------------------------------------------------------------------------------------------------------------------------------------------------------------------------------------------------------------------------------------------------------------------------------------------------------------------------------------------------------------------------------------------------------------------------------------------------------------------------------------------------------------------------------------------------------------------------------------------------------------------------------------------------------------------------------------------------------------------------------------------------------------------------------------------------------------------------------------------------------------------------------------------------------------------------------------------------------------------------------------------------------------------------------------------------------------------------------------------------------------------------------------------------------------|
| Organizing Department        | Student Development Committee & Department of Zoology                                                                                                                                                                                                                                                                                                                                                                                                                                                                                                                                                                                                                                                                                                                                                                                                                                                                                                                                                                                                                                                                                                                                                                                                                                                                                                                                                                                                                                                                                                                                                                                                                                                                                                                                                                                                                                                                                                                                                                                                              |
| Date                         | १८ सप्टेंबर २०२२                                                                                                                                                                                                                                                                                                                                                                                                                                                                                                                                                                                                                                                                                                                                                                                                                                                                                                                                                                                                                                                                                                                                                                                                                                                                                                                                                                                                                                                                                                                                                                                                                                                                                                                                                                                                                                                                                                                                                                                                                                                   |
| Venue                        | स्व . शंकररावजी बोबडे सभागृह, गो.से. महाविद्यालय, खामगांव जि. बुलढाणा पिन ४४४३०३                                                                                                                                                                                                                                                                                                                                                                                                                                                                                                                                                                                                                                                                                                                                                                                                                                                                                                                                                                                                                                                                                                                                                                                                                                                                                                                                                                                                                                                                                                                                                                                                                                                                                                                                                                                                                                                                                                                                                                                   |
| Guest/ Resource Persons      | डॉ. विनोद गायकवाड, डॉ. नामदेव ढाले आणि डॉ. हरिदास आखरे                                                                                                                                                                                                                                                                                                                                                                                                                                                                                                                                                                                                                                                                                                                                                                                                                                                                                                                                                                                                                                                                                                                                                                                                                                                                                                                                                                                                                                                                                                                                                                                                                                                                                                                                                                                                                                                                                                                                                                                                             |
| No of Beneficiaries          | Students:74 Teachers:10 Others:05                                                                                                                                                                                                                                                                                                                                                                                                                                                                                                                                                                                                                                                                                                                                                                                                                                                                                                                                                                                                                                                                                                                                                                                                                                                                                                                                                                                                                                                                                                                                                                                                                                                                                                                                                                                                                                                                                                                                                                                                                                  |
| Brief Report About the Event | दिनांक १८सप्टेंबर २०२२ रोजी स्व. शंकररावजी बोबडे स्मृती सप्ताहांतर्गत व महाविद्यालयाचा "अमृत महोत्सव" याचे<br>औचित्य साधून, "संविधानिक मूल्यांपेक्षा मूलतत्त्ववादी विचारधारा प्रभावी ठरत आहे" या विषयावर राज्यस्तरीय आंतर -<br>महाविद्यालयीन वादविवाद स्पर्धा संपन्न झाली. स्पर्धेच्या उद्घाटन सोहळ्याकरता विदर्भ शिक्षण प्रसारक मंडळाचे<br>अध्यक्ष डॉ. सुभाषराव बोबडे,प्रमुख पाहुणे श्री नरेंद्र तांबट तर कार्यक्रमाचे अध्यक्षस्थानी महाविद्यालयाचे प्राचार्य डॉ.<br>डी. एस. तळवणकर हे होते. कार्यक्रमाचे सूत्रसंचालन प्रा. विक्रम मोरे यांनी तर आभारप्रदर्शन डॉ. एम . ओ . वानखडे<br>यांनी केले. स्पर्धेकरिता राज्याच्या विविध विद्यापीठामधून सुमारे २७ विद्यार्थी- विद्यार्थिनीनी सहभाग नोंदविला.<br>स्पर्धेकरिता परीक्षक म्हणून ग .भी . मुरारका महाविद्यालय, शेगाव येथील डॉ. विनोद गायकवाड, जिजामाता<br>महाविद्यालय, बुलढाणा येथील डॉ . नामदेव ढाले आणि कोकिळाबाई गावंडे महाविद्यालय, दर्यापूर जिल्हा अमरावती<br>येथून डॉ. हरिदास आखरे हे होते.<br>कार्यक्रमाचे प्रास्ताविक करतांना स्पर्धेचे समन्वयक डॉ. जी. बी. काळे यांनी सांगितले की, केवळ भारतातच नव्हे संपूर्ण<br>जगामध्ये लोकशाहीच्या विचारांची पायमल्ली होत आहे. काही विशिष्ट पक्ष- संघटना आपल्या विशिष्ट ध्येय<br>प्राप्तीकरिता समाजा-समाजामध्ये भध्ये तसेच प्रदेशांमध्ये असामंजस्य पसरवण्याचे कार्य करीत आहेत. भारत सुद्धा<br>याला अपवाद नाही. भारतामध्ये आपण अनादी काळापासून विविध जाती-धर्माच्या, पंथाचे लोक गुण्यागोविंदाने नांदत<br>आलो आहोत. परंतु गेल्या काही काळामध्ये भारतीय संविधानाच्या मूळ उद्दिष्टांनाच ठेच पोचविण्याचे काम होत आहे.<br>महाविद्यालयीन विद्यार्थ्यांना संविधानातील मूल्यांचे नीट आकलन व्हावे, त्यांची एका व्यासपीठावर चर्चा व्हावी,<br>याकरिता आपण ही स्पर्धा आयोजित केलेली आहे.<br>स्पर्धेचे प्रथम बक्षीस रु ६००००/- यशवंत महाविद्यालय, नांदेड येथील श्री साईनाथ महाद्वाड;द्वितीय बक्षीस रु ४००००/-विधी<br>महाविद्यालय,अकोला येथील कु. वैष्णवी हगोने ; तृतीय बक्षीस रु २०००/- आर. एस. मुंडले महाविद्यालय ,नागपूर येथील<br>श्री आशुतोष तिवारी; यांनी तर प्रोत्साहनपर प्रत्येकी रु १०००/- अनुक्रमे अमरावती येथील अभय तायडे व एम. पी. लॉ<br>कॉलेज ,औरंगाबाद यांनी पटकाविले . |