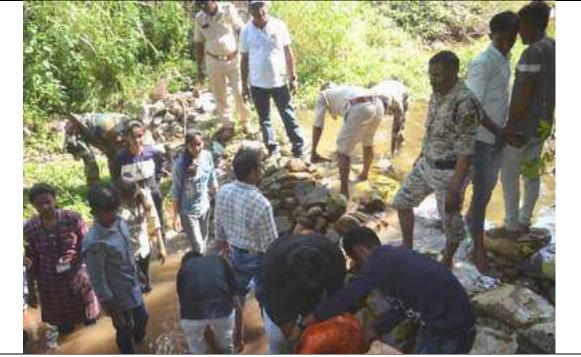

| 100<br>Martine<br>Aphanet                                     | MACONTRACTOR |                      | Stand App.<br>St. (1979-bytes)<br>Starf 1984-based<br>Starf 1984-based<br>Starford Apple 1984<br>Starford Apple 1984<br>Star |









## Glimpses of the Wild Life Week -2022









College staff, Students and Forest Staff



Dr Subhashrao Bobdey, President, VSP, Mandal, Khamgaon addressing the audience.





Dr G.B.Kale while Introductory Speech of the Program





Dr G.B.Kale students and forest staff -Bandh Construction at Nakshatra Ban, The Dnyanganga Wildlife Sanctuary



Dr G.B.Kale students and forest staff -Bandh Construction at Nakshatra Ban, The Dnyanganga Wildlife Sanctuary











G S Science, Arts and Commerce College, Khamgaon Theolthe event: Inauguration of why Life Week 2022. Date: 01/10/2022 venue: AN. Theotre List-of participants Mobile No. Name of the participant **Class**/ Designation Signature 5N 932264221 Sin ligar B-SC-TLOR Ventur A. chapade 845987632 Ronpit B. SC. I [C. P. P] Rushivesh S. Bonait 8605410364 Viver V. Jachas BISGIECEMI Viewhall 8261925632 Jacar BS MADY BOY BISELABY 189 Shintern A. Wentchade B-SC I (CBM) Silling the 93564211 8459862984 Chefan N. Banait B. Sct (CBZ) CN20c0L 7035150906 M. Anas Nabra M. Ana B-SC