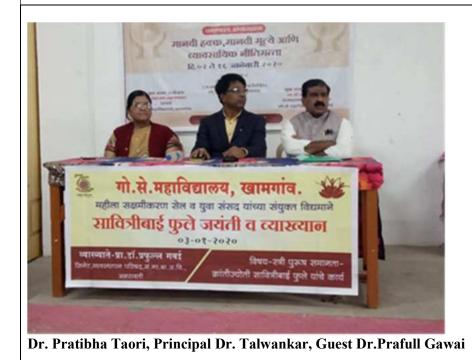

| 18 | Students Induction Program 2022 (Science)                               | 1 to 7-08-2022 |
|----|-------------------------------------------------------------------------|----------------|
| 19 | Girls ! Be Careful ! (पोरी जरा जपून )                                   | 17-Oct-22      |
| 20 | Workshop on "Women's Safety : Responsibility of the Society"            | 05-Apr-23      |
| 21 | International Yoga Day                                                  | 21-Jun-22      |
| 22 | August Kranti Din                                                       | 09-Aug-22      |
| 23 | Amrut Mahotsav Har Ghar Tiranga Rally                                   | 13-Aug-22      |
| 24 | Independence Day                                                        | 15-Aug-22      |
| 25 | Hindi Divas                                                             | 14-Sep-22      |
| 26 | Bhausaheb (S.B.Bobde) Jayanti (Former President<br>VSP mandal, Khamgaon | 24-Sep-22      |
| 27 | World Wild life Week                                                    | 01 to 7-10-22  |
| 28 | "Vachan prerana din" APJ Abdul kalam jayanti<br>(Conducted in Dec 21)   | 13-Oct-22      |
| 29 | Gadgebaba Punyatithi                                                    | 20-Dec-22      |
| 30 | Savitribai Fule Jayanti                                                 | 03-Jan-23      |
| 31 | Republic Day                                                            | 26-Jan-23      |
| 32 | World Wetland Day                                                       | 02-Feb-23      |
| 33 | National Science Day                                                    | 28-Feb-23      |
| 34 | Women`s Day                                                             | 08-Mar-23      |
| 35 | World Sparrow Day                                                       | 20-Mar-23      |
| 36 | Ambedkar Jayanti (GK Test)                                              | 14-Apr-23      |