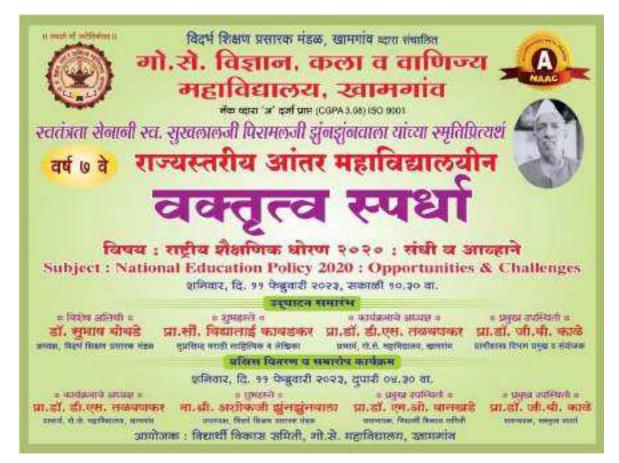

### REPORT OF THE ACTIVITY (अहवाल)

विदर्भ शिक्षण प्रसारक मंडळ द्वारा संचालित गो.से. विज्ञान ,कला व वाणिज्य महाविद्यालय, खामगांव जि. बुलढाणा पिन ४४४३०३ संत गाडगे बाबा अमरावती विद्यापीठ ,अमरावती संलग्नित स्पर्धेचा विषय : "संविधानिक मूल्यांपेक्षा मूलतत्त्ववादी विचारधारा प्रभावी ठरत आहे". स्पर्धेचे ठिकाण : स्व . शंकररावजी बोबडे सभागृह, गो.से. महाविद्यालय, खामगांव जि. बुलढाणा पिन ४४४३०३ दिनांक व वेळ û रविवार दि . १८ सप्टेंबर २०२२ वेळ : सकाळी ठीक १०:३० वा

| Title of the Activity        | स्व. शंकररावजी बोबडे स्मृती राज्यस्तरीय आंतरमहाविद्यालयीन वादविवाद स्पर्धा<br>स्पर्धेचा विषय ः "संविधानिक मूल्यांपेक्षा मूलतत्त्ववादी विचारधारा प्रभावी ठरत आहे".                                                                                                                                                                                                                                                                                                                                                                                                                                                                                                                                                                                                                                                                                                                                                                                                                                                                                                                                                                                                                                                                                                                                                                                                                                                                                                                                                                                                                                                                                                                                                                                                                                                                                                                                                                                                                                                                                                  |
|------------------------------|--------------------------------------------------------------------------------------------------------------------------------------------------------------------------------------------------------------------------------------------------------------------------------------------------------------------------------------------------------------------------------------------------------------------------------------------------------------------------------------------------------------------------------------------------------------------------------------------------------------------------------------------------------------------------------------------------------------------------------------------------------------------------------------------------------------------------------------------------------------------------------------------------------------------------------------------------------------------------------------------------------------------------------------------------------------------------------------------------------------------------------------------------------------------------------------------------------------------------------------------------------------------------------------------------------------------------------------------------------------------------------------------------------------------------------------------------------------------------------------------------------------------------------------------------------------------------------------------------------------------------------------------------------------------------------------------------------------------------------------------------------------------------------------------------------------------------------------------------------------------------------------------------------------------------------------------------------------------------------------------------------------------------------------------------------------------|
| Organizing Department        | Student Development Committee & Department of Zoology                                                                                                                                                                                                                                                                                                                                                                                                                                                                                                                                                                                                                                                                                                                                                                                                                                                                                                                                                                                                                                                                                                                                                                                                                                                                                                                                                                                                                                                                                                                                                                                                                                                                                                                                                                                                                                                                                                                                                                                                              |
| Date                         | १८ सप्टेंबर २०२२                                                                                                                                                                                                                                                                                                                                                                                                                                                                                                                                                                                                                                                                                                                                                                                                                                                                                                                                                                                                                                                                                                                                                                                                                                                                                                                                                                                                                                                                                                                                                                                                                                                                                                                                                                                                                                                                                                                                                                                                                                                   |
| Venue                        | स्व . शंकररावजी बोबडे सभागृह, गो.से. महाविद्यालय, खामगांव जि. बुलढाणा पिन ४४४३०३                                                                                                                                                                                                                                                                                                                                                                                                                                                                                                                                                                                                                                                                                                                                                                                                                                                                                                                                                                                                                                                                                                                                                                                                                                                                                                                                                                                                                                                                                                                                                                                                                                                                                                                                                                                                                                                                                                                                                                                   |
| Guest/ Resource Persons      | डॉ. विनोद गायकवाड, डॉ. नामदेव ढाले आणि डॉ. हरिदास आखरे                                                                                                                                                                                                                                                                                                                                                                                                                                                                                                                                                                                                                                                                                                                                                                                                                                                                                                                                                                                                                                                                                                                                                                                                                                                                                                                                                                                                                                                                                                                                                                                                                                                                                                                                                                                                                                                                                                                                                                                                             |
| No of Beneficiaries          | Students:74 Teachers:10 Others:05                                                                                                                                                                                                                                                                                                                                                                                                                                                                                                                                                                                                                                                                                                                                                                                                                                                                                                                                                                                                                                                                                                                                                                                                                                                                                                                                                                                                                                                                                                                                                                                                                                                                                                                                                                                                                                                                                                                                                                                                                                  |
| Brief Report About the Event | दिनांक १८सप्टेंबर २०२२ रोजी स्व. शंकररावजी बोबडे स्मृती सप्ताहांतर्गत व महाविद्यालयाचा "अमृत महोत्सव" याचे<br>औचित्य साधून, "संविधानिक मूल्यांपेक्षा मूलतत्त्ववादी विचारधारा प्रभावी ठरत आहे" या विषयावर राज्यस्तरीय आंतर -<br>महाविद्यालयीन वादविवाद स्पर्धा संपन्न झाली. स्पर्धेच्या उद्घाटन सोहळ्याकरता विदर्भ शिक्षण प्रसारक मंडळाचे<br>अध्यक्ष डॉ. सुभाषराव बोबडे,प्रमुख पाहुणे श्री नरेंद्र तांबट तर कार्यक्रमाचे अध्यक्षस्थानी महाविद्यालयाचे प्राचार्य डॉ.<br>डी. एस. तळवणकर हे होते. कार्यक्रमाचे सूत्रसंचालन प्रा. विक्रम मोरे यांनी तर आभारप्रदर्शन डॉ. एम . ओ . वानखडे<br>यांनी केले. स्पर्धेकरिता राज्याच्या विविध विद्यापीठामधून सुमारे २७ विद्यार्थी- विद्यार्थिनीनी सहभाग नोंदविला.<br>स्पर्धेकरिता परीक्षक म्हणून ग .भी . मुरारका महाविद्यालय, शेगाव येथील डॉ. विनोद गायकवाड, जिजामाता<br>महाविद्यालय, बुलढाणा येथील डॉ . नामदेव ढाले आणि कोकिळाबाई गावंडे महाविद्यालय, दर्यापूर जिल्हा अमरावती<br>येथून डॉ. हरिदास आखरे हे होते.<br>कार्यक्रमाचे प्रास्ताविक करतांना स्पर्धेचे समन्वयक डॉ. जी. बी. काळे यांनी सांगितले की, केवळ भारतातच नव्हे संपूर्ण<br>जगामध्ये लोकशाहीच्या विचारांची पायमल्ली होत आहे. काही विशिष्ट पक्ष- संघटना आपल्या विशिष्ट ध्येय<br>प्राप्तीकरिता समाजा-समाजामध्ये भध्ये तसेच प्रदेशांमध्ये असामंजस्य पसरवण्याचे कार्य करीत आहेत. भारत सुद्धा<br>याला अपवाद नाही. भारतामध्ये आपण अनादी काळापासून विविध जाती-धर्माच्या, पंथाचे लोक गुण्यागोविंदाने नांदत<br>आलो आहोत. परंतु गेल्या काही काळामध्ये भारतीय संविधानाच्या मूळ उद्दिष्टांनाच ठेच पोचविण्याचे काम होत आहे.<br>महाविद्यालयीन विद्यार्थ्यांना संविधानातील मूल्यांचे नीट आकलन व्हावे, त्यांची एका व्यासपीठावर चर्चा व्हावी,<br>याकरिता आपण ही स्पर्धा आयोजित केलेली आहे.<br>स्पर्धेचे प्रथम बक्षीस रु ६००००/- यशवंत महाविद्यालय, नांदेड येथील श्री साईनाथ महाद्वाड;द्वितीय बक्षीस रु ४००००/-विधी<br>महाविद्यालय,अकोला येथील कु. वैष्णवी हगोने ; तृतीय बक्षीस रु २०००/- आर. एस. मुंडले महाविद्यालय ,नागपूर येथील<br>श्री आशुतोष तिवारी; यांनी तर प्रोत्साहनपर प्रत्येकी रु १०००/- अनुक्रमे अमरावती येथील अभय तायडे व एम. पी. लॉ<br>कॉलेज ,औरंगाबाद यांनी पटकाविले . |