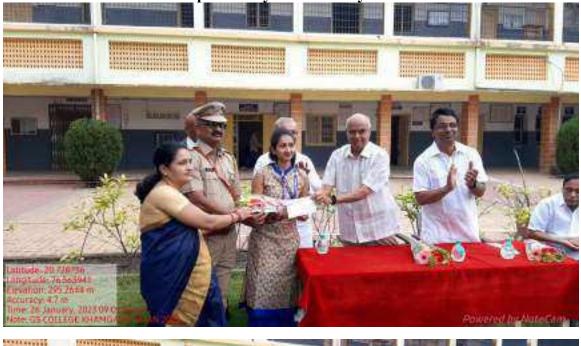

#### REPORT OF THE ACTIVITY (अहवाल)

REPORT OF THE ACTIVITY (अहवाल)

स्पर्धेचे प्रथम बक्षीस रु ६०००/- यशवंत महाविद्यालय, नांदेड येथील श्री साईनाथ महाद्वाड यांनी पटकाविले द्वितीय बक्षीस रु ४०००/-विधी महाविद्यालय,अकोला येथील कु. वैष्णवी हगोने यांनी पटकाविले