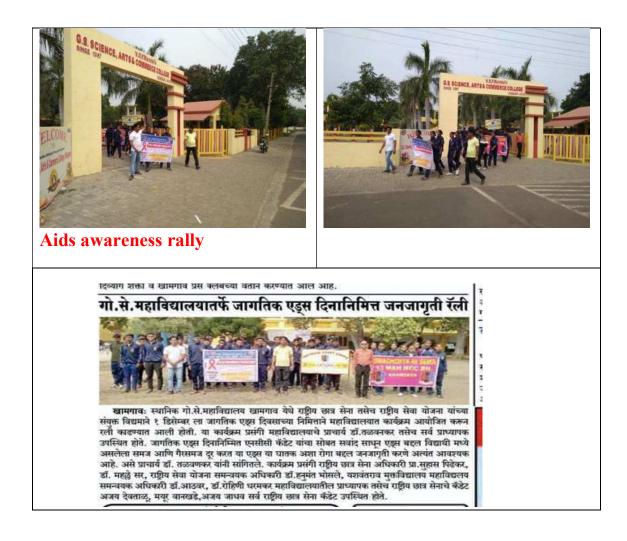

| 18 | Students Induction Program 2022 (Science)                               | 1 to 7-08-2022 |
|----|-------------------------------------------------------------------------|----------------|
| 19 | Girls ! Be Careful ! (पोरी जरा जपून )                                   | 17-Oct-22      |
| 20 | Workshop on "Women's Safety : Responsibility of the Society"            | 05-Apr-23      |
| 21 | International Yoga Day                                                  | 21-Jun-22      |
| 22 | August Kranti Din                                                       | 09-Aug-22      |
| 23 | Amrut Mahotsav Har Ghar Tiranga Rally                                   | 13-Aug-22      |
| 24 | Independence Day                                                        | 15-Aug-22      |
| 25 | Hindi Divas                                                             | 14-Sep-22      |
| 26 | Bhausaheb (S.B.Bobde) Jayanti (Former President<br>VSP mandal, Khamgaon | 24-Sep-22      |
| 27 | World Wild life Week                                                    | 01 to 7-10-22  |
| 28 | "Vachan prerana din" APJ Abdul kalam jayanti<br>(Conducted in Dec 21)   | 13-Oct-22      |
| 29 | Gadgebaba Punyatithi                                                    | 20-Dec-22      |
| 30 | Savitribai Fule Jayanti                                                 | 03-Jan-23      |
| 31 | Republic Day                                                            | 26-Jan-23      |
| 32 | World Wetland Day                                                       | 02-Feb-23      |
| 33 | National Science Day                                                    | 28-Feb-23      |
| 34 | Women`s Day                                                             | 08-Mar-23      |
| 35 | World Sparrow Day                                                       | 20-Mar-23      |
| 36 | Ambedkar Jayanti (GK Test)                                              | 14-Apr-23      |