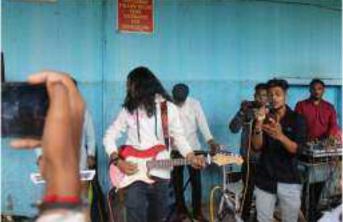

#### G. S. Science, Arts and Commerce College, Khamgaon Dist.Buldana STUDENT DEVELOPMENT COMMITTEE DEPARTMENT OF ZOOLOGY REPORT OF THE ACTIVITY (अहवाल)

| • Note cam Lite         • Note cam Lite         • Note cam Lite         • Lande 200 7280667*         • Constude 76: 5638663*         • Date: 09/18/2022 11:51 am         • Accuracy: 104.1 meter         • Trime zone: 15T         • Note exclana: worl G.S. College Khampson         • स्पर्धेचे उदघाटन करतांना मा. दादासाहेब बोबडे | <image/>                                       |
|--------------------------------------------------------------------------------------------------------------------------------------------------------------------------------------------------------------------------------------------------------------------------------------------------------------------------------------|------------------------------------------------|
| <image/>                                                                                                                                                                                                                                                                                                                             | परीक्षांचे स्वागत करतांना मा अशोकजी झुनझुनवाला |