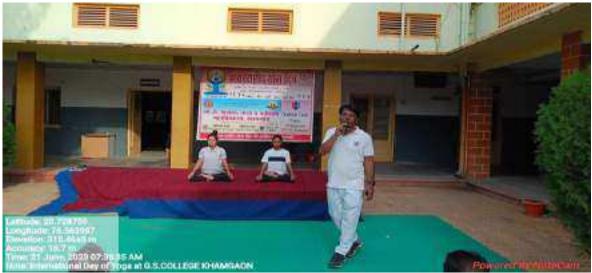

| 18 | Students Induction Program 2022 (Science)                               | 1 to 7-08-2022 |
|----|-------------------------------------------------------------------------|----------------|
| 19 | Girls ! Be Careful ! (पोरी जरा जपून )                                   | 17-Oct-22      |
| 20 | Workshop on "Women's Safety : Responsibility of the Society"            | 05-Apr-23      |
| 21 | International Yoga Day                                                  | 21-Jun-22      |
| 22 | August Kranti Din                                                       | 09-Aug-22      |
| 23 | Amrut Mahotsav Har Ghar Tiranga Rally                                   | 13-Aug-22      |
| 24 | Independence Day                                                        | 15-Aug-22      |
| 25 | Hindi Divas                                                             | 14-Sep-22      |
| 26 | Bhausaheb (S.B.Bobde) Jayanti (Former President<br>VSP mandal, Khamgaon | 24-Sep-22      |
| 27 | World Wild life Week                                                    | 01 to 7-10-22  |
| 28 | "Vachan prerana din" APJ Abdul kalam jayanti<br>(Conducted in Dec 21)   | 13-Oct-22      |
| 29 | Gadgebaba Punyatithi                                                    | 20-Dec-22      |
| 30 | Savitribai Fule Jayanti                                                 | 03-Jan-23      |
| 31 | Republic Day                                                            | 26-Jan-23      |
| 32 | World Wetland Day                                                       | 02-Feb-23      |
| 33 | National Science Day                                                    | 28-Feb-23      |
| 34 | Women`s Day                                                             | 08-Mar-23      |
| 35 | World Sparrow Day                                                       | 20-Mar-23      |
| 36 | Ambedkar Jayanti (GK Test)                                              | 14-Apr-23      |