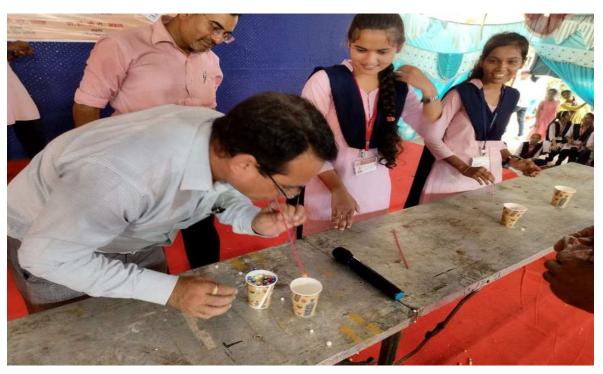

#### **G S One Minute Activity**

Student Development Committee, G. S. Science, Arts and Commerce, Khamgaon organized Annual Day Program during 20<sup>th</sup> September 2022 to 21<sup>st</sup> September 2022. On 21<sup>st</sup> September,2022, there is a organization of "G.S. One Minute" Activity. In this activity, participant was performing the various task in one minute. There was various mental, logical, educational and physical games included in this activity such as – make a cup stack in 1 munute, cards house, balanced the coin on pencil, blow the balloons, make a airplane using Tissue papers etc. Program conducted by **Dr. A. A. Tayade**. And **Prof. Rajkumar Fate** expressed the vote of thanks. Dr. M.O.Wankhede, Coordinator, Student Development Committee, Dr R.R.Gawhale, Dr. D.N. Vyas, Dr. S.T. Warade, Dr. H. A. Bhosle, Prof. R.M.Chavan and A.B. Chavan took special efforts for the success of the program. The event was attended by the Head of the various Departments, Professors, Contract-CHB Professors as well as Non-Teaching Staff of the college and lot of college students.