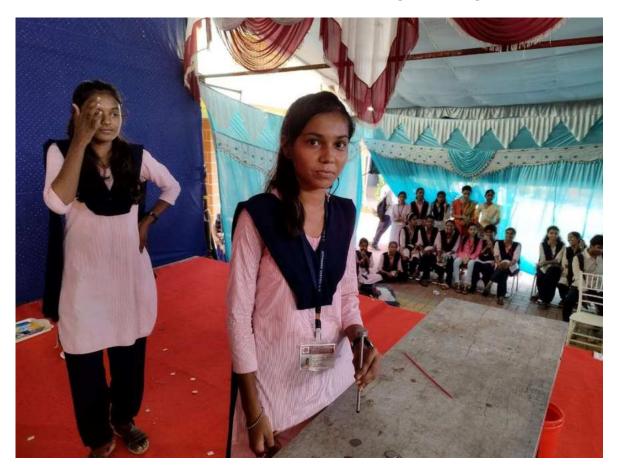

#### **G S One Minute Activity**

Student Development Committee, G. S. Science, Arts and Commerce, Khamgaon organized Annual Day Program during 20<sup>th</sup> September 2022 to 21<sup>st</sup> September 2022. On 21<sup>st</sup> September,2022, there is a organization of "G.S. One Minute" Activity. In this activity, participant was performing the various task in one minute. There was various mental, logical, educational and physical games included in this activity such as – make a cup stack in 1 munute, cards house, balanced the coin on pencil, blow the balloons, make a airplane using Tissue papers etc. Program conducted by **Dr. A. A. Tayade**. And **Prof. Rajkumar Fate** expressed the vote of thanks. Dr. M.O.Wankhede, Coordinator, Student Development Committee, Dr R.R.Gawhale, Dr. D.N. Vyas, Dr. S.T. Warade, Dr. H. A. Bhosle, Prof. R.M.Chavan and A.B. Chavan took special efforts for the success of the program. The event was attended by the Head of the various Departments, Professors, Contract-CHB Professors as well as Non-Teaching Staff of the college and lot of college students.