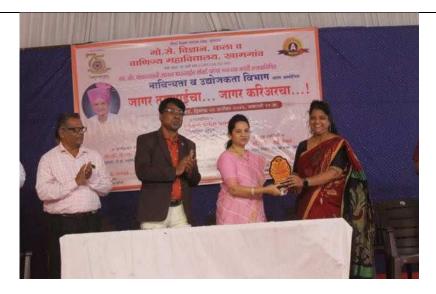

Hon. Mrs. Shradhhatai Bobdey felicitating Hon. Mrs. Pranjali Y. Baraskar

Vice-principal Dr. P. V. Ubale introducing the guest speaker

Hon. Mrs. Pranjali Baraskar speaking on "जागर तरुणाईचा....जागर करियरचा...!!!"