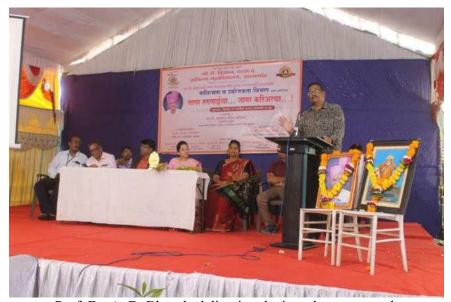

Prof. Dr. A. D. Bhosale delivering the introductory speech

Principal Dr. D. S. Talwankar delivering presidential speech

Fragway !

Activity In charge

Principal

PRINCIPAL

G. S. Sci., Art & Commerce

College, KHAMGAON-444303