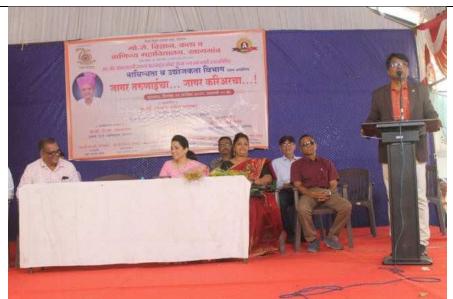

| Guest Lecture on "जागर तरुणाईचाजागर करियरचा!!!"                                                                                                                                                                                                                                                                                                                                                                                                                                                                                                                                                                                                                                                                                                                                                                                                                                                                                                                                                                                                                                                                                                                                                                                                                                                                                                                                               |
|-----------------------------------------------------------------------------------------------------------------------------------------------------------------------------------------------------------------------------------------------------------------------------------------------------------------------------------------------------------------------------------------------------------------------------------------------------------------------------------------------------------------------------------------------------------------------------------------------------------------------------------------------------------------------------------------------------------------------------------------------------------------------------------------------------------------------------------------------------------------------------------------------------------------------------------------------------------------------------------------------------------------------------------------------------------------------------------------------------------------------------------------------------------------------------------------------------------------------------------------------------------------------------------------------------------------------------------------------------------------------------------------------|
| Innovation, Incubation and Entrepreneurship Cell                                                                                                                                                                                                                                                                                                                                                                                                                                                                                                                                                                                                                                                                                                                                                                                                                                                                                                                                                                                                                                                                                                                                                                                                                                                                                                                                              |
| September 22, 2022                                                                                                                                                                                                                                                                                                                                                                                                                                                                                                                                                                                                                                                                                                                                                                                                                                                                                                                                                                                                                                                                                                                                                                                                                                                                                                                                                                            |
| G. S. Science, Arts and Commerce College, Khamgaon                                                                                                                                                                                                                                                                                                                                                                                                                                                                                                                                                                                                                                                                                                                                                                                                                                                                                                                                                                                                                                                                                                                                                                                                                                                                                                                                            |
| Hon. Mrs. Pranjali Y. Baraskar,  Assistant Commissioner,  Department of Skill Development and Entrepreneurship,, Buldhana.  Hon. Mrs. Shradhhatai Bobdey                                                                                                                                                                                                                                                                                                                                                                                                                                                                                                                                                                                                                                                                                                                                                                                                                                                                                                                                                                                                                                                                                                                                                                                                                                      |
| Director, VSPM, Khamgaon.  Students 559 Teachers 17 Other 4                                                                                                                                                                                                                                                                                                                                                                                                                                                                                                                                                                                                                                                                                                                                                                                                                                                                                                                                                                                                                                                                                                                                                                                                                                                                                                                                   |
| On the Occasion "Amrut Mahotstav", completion of 75 years of College and 107th Birth anniversary of Late. Adv. Shankarraoji Bobdey Innovation, Incubation and Entrepreneurship Cell organized inspirational and motivational speech of Hon. Mrs. Pranjali Y. Baraskar, Assistant Commissioner, Department of Skill Development and Entrepreneurship, Buldhana. Initially Dr. A. D. Bhosale delivered an introductory speech and highlights the importance of this program. Vice-principal Dr. P. V. Ubale briefly introduce the guest speaker Mrs. Pranjali Y. Baraskar also he lighten the struggling life of her and how she achieve the success overcoming all those obstacles. This introduction motivate the audience they were eagerly waited to listen her. Hon. Mrs. Pranjali Y. Baraskar really motivate and inspired the students and gave the message to focus on career. She literally freeze the students by her real life examples for about one and half hour of her speech. During the speech she interact the students and know their views about the career and guide them how to select the right path. Our Principal Dr. D. S. Talwankar delivered the presidential speech in which he highlight the some important facts of the speech of guest speaker. At the end Dr. Sangeeta Waychal Madam delivered vote of thanks. This program was hosted by Dr. S. P. Hargunani. |
|                                                                                                                                                                                                                                                                                                                                                                                                                                                                                                                                                                                                                                                                                                                                                                                                                                                                                                                                                                                                                                                                                                                                                                                                                                                                                                                                                                                               |

Hon. Mrs. Shradhhatai Bobdey felicitating Hon. Mrs. Pranjali Y. Baraskar

Vice-principal Dr. P. V. Ubale introducing the guest speaker

Hon. Mrs. Pranjali Baraskar speaking on "जागर तरुणाईचा....जागर करियरचा...!!!"

Prof. Dr. A. D. Bhosale delivering the introductory speech

Principal Dr. D. S. Talwankar delivering presidential speech

Fragway !

Activity In charge

Principal

PRINCIPAL

G. S. Sci., Art & Commerce

College, KHAMGAON-444303