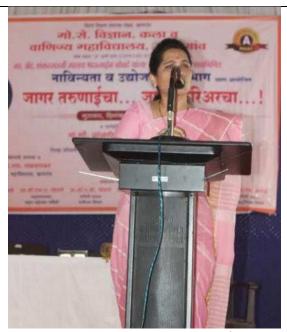

Hon. Mrs. Shradhhatai Bobdey felicitating Hon. Mrs. Pranjali Y. Baraskar

Vice-principal Dr. P. V. Ubale introducing the guest speaker

Hon. Mrs. Pranjali Baraskar speaking on "जागर तरुणाईचा....जागर करियरचा...!!!"