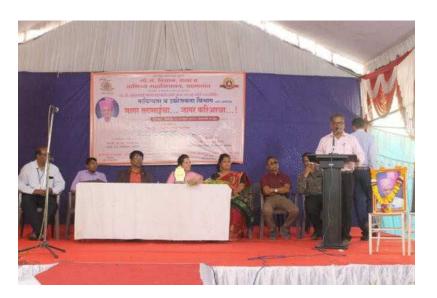

Prof. Dr. A. D. Bhosale delivering the introductory speech

Principal Dr. D. S. Talwankar delivering presidential speech

Fragway !

Activity In charge

Principal

PRINCIPAL

G. S. Sci., Art & Commerce

College, KHAMGAON-444303