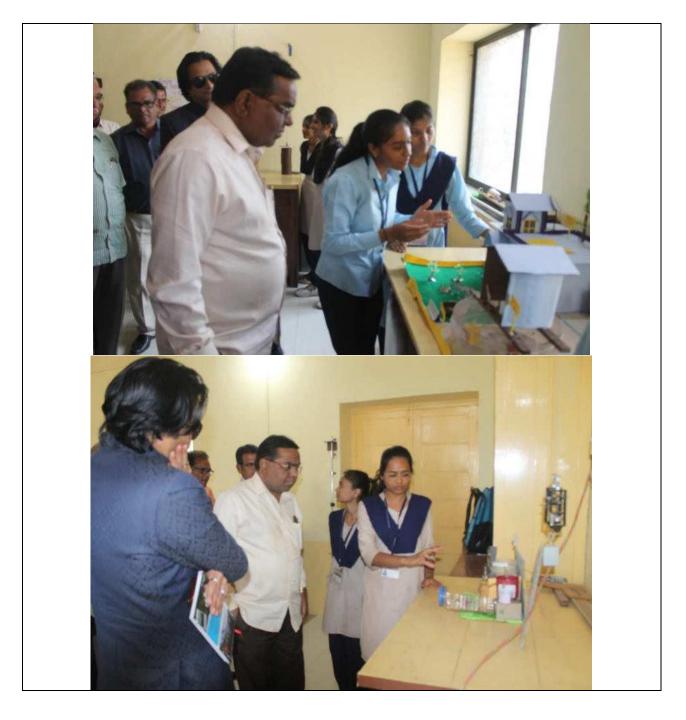

Hon. Dr. Chetansingh Rajput inaugurating Innovative Project Exhibition

Hon. Dr. Chetansingh Rajput and respective dignitories observing projects

Participants Students with their projects