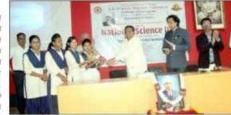

| Title of the Activity    | Innovative Project Exhibition 2023                                                                                                                                                                                                                                                                                                                                                                                                                                                                                                                                                                                                                                                                                                                                                                                                                                                                                                                                                                                                                                                                                                                                                                                                                                                                                                                                                                                                                                                                                                                                                                                                                                     |
|--------------------------|------------------------------------------------------------------------------------------------------------------------------------------------------------------------------------------------------------------------------------------------------------------------------------------------------------------------------------------------------------------------------------------------------------------------------------------------------------------------------------------------------------------------------------------------------------------------------------------------------------------------------------------------------------------------------------------------------------------------------------------------------------------------------------------------------------------------------------------------------------------------------------------------------------------------------------------------------------------------------------------------------------------------------------------------------------------------------------------------------------------------------------------------------------------------------------------------------------------------------------------------------------------------------------------------------------------------------------------------------------------------------------------------------------------------------------------------------------------------------------------------------------------------------------------------------------------------------------------------------------------------------------------------------------------------|
| Organizing Department    | Deaprtment of Physics and Innovation, Incubation and Entrepreneurship<br>Cell                                                                                                                                                                                                                                                                                                                                                                                                                                                                                                                                                                                                                                                                                                                                                                                                                                                                                                                                                                                                                                                                                                                                                                                                                                                                                                                                                                                                                                                                                                                                                                                          |
| Date                     | February 28, 2023                                                                                                                                                                                                                                                                                                                                                                                                                                                                                                                                                                                                                                                                                                                                                                                                                                                                                                                                                                                                                                                                                                                                                                                                                                                                                                                                                                                                                                                                                                                                                                                                                                                      |
| Venue                    | G. S. Science, Arts and Commerce College, Khamgaon                                                                                                                                                                                                                                                                                                                                                                                                                                                                                                                                                                                                                                                                                                                                                                                                                                                                                                                                                                                                                                                                                                                                                                                                                                                                                                                                                                                                                                                                                                                                                                                                                     |
| Guest/ Resource Persons  | Inaugurator: Hon. Dr. Chetansingh Rajput,                                                                                                                                                                                                                                                                                                                                                                                                                                                                                                                                                                                                                                                                                                                                                                                                                                                                                                                                                                                                                                                                                                                                                                                                                                                                                                                                                                                                                                                                                                                                                                                                                              |
|                          | Assistant Commissioner,<br>GST, Khamgaon                                                                                                                                                                                                                                                                                                                                                                                                                                                                                                                                                                                                                                                                                                                                                                                                                                                                                                                                                                                                                                                                                                                                                                                                                                                                                                                                                                                                                                                                                                                                                                                                                               |
|                          | Chief Guest: Hon. Mr. Rathod<br>Deputy Commissioner of State Tax at Khamgaon                                                                                                                                                                                                                                                                                                                                                                                                                                                                                                                                                                                                                                                                                                                                                                                                                                                                                                                                                                                                                                                                                                                                                                                                                                                                                                                                                                                                                                                                                                                                                                                           |
|                          | Hon. Shri. Ashikji Jhunjhunwala<br>Vice-president, VSPM Khamgaon.                                                                                                                                                                                                                                                                                                                                                                                                                                                                                                                                                                                                                                                                                                                                                                                                                                                                                                                                                                                                                                                                                                                                                                                                                                                                                                                                                                                                                                                                                                                                                                                                      |
| No of Beneficiaries      | Students 81 Teachers 11                                                                                                                                                                                                                                                                                                                                                                                                                                                                                                                                                                                                                                                                                                                                                                                                                                                                                                                                                                                                                                                                                                                                                                                                                                                                                                                                                                                                                                                                                                                                                                                                                                                |
| Brief Report about event | <ul> <li>On the Occasion of National Science Day 2023, Department of Physics and<br/>Innovation, Incubation and Entrepreneurship Cell organized</li> <li>Innovative Project exhibition in Department of Physics. The Innovative<br/>Project Exhibition was inaugurated by Hon. Dr. Chetansingh Rajput,<br/>Assistant Commissioner, GST, Khamgaon</li> <li>At the inaugural ceremony Chief guest <u>Chief Guest: Hon. Mr. Rathod</u><br/><u>Deputy Commissioner of State Tax at Khamgaon, Hon. Shri. Ashikji</u><br/><u>Jhunjhunwala Vice-president, VSPM Khamgaon.</u> was present.</li> <li>Dyaneshwar Gaigol, Kritika Gokhale, Nikita Chhajad and Sanket Gawande<br/>M.Sc. Botany won first place in the Innovative Project Exhibition for the<br/>project Aquaponics The second prize went to Radhika Bhagwat, Prerna<br/>Baird, Om Adel students of BSc Part II for the project Biogas Production<br/>from Methanogenic Bacteria and the third prize went to Riya Aggarwal<br/>BSc Part II students for the project Self Medication Self Harm. Evaluation<br/>of Innovative Project Exhibition was done by Dr. G. B. Kale and Prof. N.<br/>B. Kutemate did. On this occasion the coordinator of Innovation and<br/>Incubation Cell Prof. RM, Dr SP Hargunane, Prof. Sapna Rajankar, Dr.<br/>Nandkishore Mahale, Member of Innovative Incubation and<br/>Entrepreneurship Cell Prof. Dr. G B Kale, Dr. DN Vyas, Dr. Deepak Nagar,<br/>Prof. Ishwar Karale was present. Vice Principal of the college Dr. PV<br/>Ubale, Dr. PV Padghan, Dr. MO Wankhede, Dr. PP Thakur, Prof. Sachin<br/>Shingane was present and boosted the enthusiasm of the students.</li> </ul> |

Hon. Dr. Chetansingh Rajput inaugurating Innovative Project Exhibition

Hon. Dr. Chetansingh Rajput and respective dignitories observing projects

Participants Students with their projects