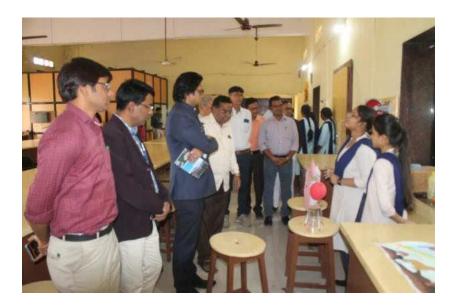

Hon. Dr. Chetansingh Rajput inaugurating Innovative Project Exhibition

Hon. Dr. Chetansingh Rajput and respective dignitories observing projects

Participants Students with their projects