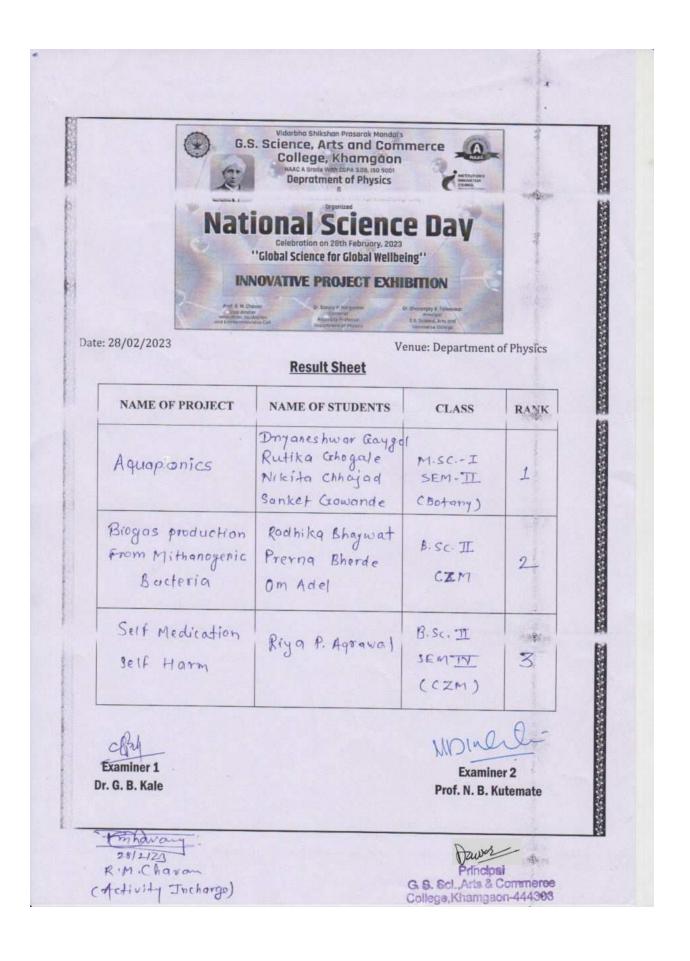

| Title of the Activity    | Innovative Project Exhibition 2023                                                                                                                                                                                                                                                                                                                                                                                                                                                                                                                                                                                                                                                                                                                                                                                                                                                                                                                                                                                                                                                                                                                                                                                                                                                                                                                                                                                                                                                                                                                                                                                                                                     |
|--------------------------|------------------------------------------------------------------------------------------------------------------------------------------------------------------------------------------------------------------------------------------------------------------------------------------------------------------------------------------------------------------------------------------------------------------------------------------------------------------------------------------------------------------------------------------------------------------------------------------------------------------------------------------------------------------------------------------------------------------------------------------------------------------------------------------------------------------------------------------------------------------------------------------------------------------------------------------------------------------------------------------------------------------------------------------------------------------------------------------------------------------------------------------------------------------------------------------------------------------------------------------------------------------------------------------------------------------------------------------------------------------------------------------------------------------------------------------------------------------------------------------------------------------------------------------------------------------------------------------------------------------------------------------------------------------------|
| Organizing Department    | Deaprtment of Physics and Innovation, Incubation and Entrepreneurship<br>Cell                                                                                                                                                                                                                                                                                                                                                                                                                                                                                                                                                                                                                                                                                                                                                                                                                                                                                                                                                                                                                                                                                                                                                                                                                                                                                                                                                                                                                                                                                                                                                                                          |
| Date                     | February 28, 2023                                                                                                                                                                                                                                                                                                                                                                                                                                                                                                                                                                                                                                                                                                                                                                                                                                                                                                                                                                                                                                                                                                                                                                                                                                                                                                                                                                                                                                                                                                                                                                                                                                                      |
| Venue                    | G. S. Science, Arts and Commerce College, Khamgaon                                                                                                                                                                                                                                                                                                                                                                                                                                                                                                                                                                                                                                                                                                                                                                                                                                                                                                                                                                                                                                                                                                                                                                                                                                                                                                                                                                                                                                                                                                                                                                                                                     |
| Guest/ Resource Persons  | Inaugurator: Hon. Dr. Chetansingh Rajput,                                                                                                                                                                                                                                                                                                                                                                                                                                                                                                                                                                                                                                                                                                                                                                                                                                                                                                                                                                                                                                                                                                                                                                                                                                                                                                                                                                                                                                                                                                                                                                                                                              |
|                          | Assistant Commissioner,<br>GST, Khamgaon                                                                                                                                                                                                                                                                                                                                                                                                                                                                                                                                                                                                                                                                                                                                                                                                                                                                                                                                                                                                                                                                                                                                                                                                                                                                                                                                                                                                                                                                                                                                                                                                                               |
|                          | Chief Guest: Hon. Mr. Rathod<br>Deputy Commissioner of State Tax at Khamgaon                                                                                                                                                                                                                                                                                                                                                                                                                                                                                                                                                                                                                                                                                                                                                                                                                                                                                                                                                                                                                                                                                                                                                                                                                                                                                                                                                                                                                                                                                                                                                                                           |
|                          | Hon. Shri. Ashikji Jhunjhunwala<br>Vice-president, VSPM Khamgaon.                                                                                                                                                                                                                                                                                                                                                                                                                                                                                                                                                                                                                                                                                                                                                                                                                                                                                                                                                                                                                                                                                                                                                                                                                                                                                                                                                                                                                                                                                                                                                                                                      |
| No of Beneficiaries      | Students 81 Teachers 11                                                                                                                                                                                                                                                                                                                                                                                                                                                                                                                                                                                                                                                                                                                                                                                                                                                                                                                                                                                                                                                                                                                                                                                                                                                                                                                                                                                                                                                                                                                                                                                                                                                |
| Brief Report about event | <ul> <li>On the Occasion of National Science Day 2023, Department of Physics and<br/>Innovation, Incubation and Entrepreneurship Cell organized</li> <li>Innovative Project exhibition in Department of Physics. The Innovative<br/>Project Exhibition was inaugurated by Hon. Dr. Chetansingh Rajput,<br/>Assistant Commissioner, GST, Khamgaon</li> <li>At the inaugural ceremony Chief guest <u>Chief Guest: Hon. Mr. Rathod</u><br/><u>Deputy Commissioner of State Tax at Khamgaon, Hon. Shri. Ashikji</u><br/><u>Jhunjhunwala Vice-president, VSPM Khamgaon.</u> was present.</li> <li>Dyaneshwar Gaigol, Kritika Gokhale, Nikita Chhajad and Sanket Gawande<br/>M.Sc. Botany won first place in the Innovative Project Exhibition for the<br/>project Aquaponics The second prize went to Radhika Bhagwat, Prerna<br/>Baird, Om Adel students of BSc Part II for the project Biogas Production<br/>from Methanogenic Bacteria and the third prize went to Riya Aggarwal<br/>BSc Part II students for the project Self Medication Self Harm. Evaluation<br/>of Innovative Project Exhibition was done by Dr. G. B. Kale and Prof. N.<br/>B. Kutemate did. On this occasion the coordinator of Innovation and<br/>Incubation Cell Prof. RM, Dr SP Hargunane, Prof. Sapna Rajankar, Dr.<br/>Nandkishore Mahale, Member of Innovative Incubation and<br/>Entrepreneurship Cell Prof. Dr. G B Kale, Dr. DN Vyas, Dr. Deepak Nagar,<br/>Prof. Ishwar Karale was present. Vice Principal of the college Dr. PV<br/>Ubale, Dr. PV Padghan, Dr. MO Wankhede, Dr. PP Thakur, Prof. Sachin<br/>Shingane was present and boosted the enthusiasm of the students.</li> </ul> |

Hon. Dr. Chetansingh Rajput inaugurating Innovative Project Exhibition

Hon. Dr. Chetansingh Rajput and respective dignitories observing projects

Participants Students with their projects