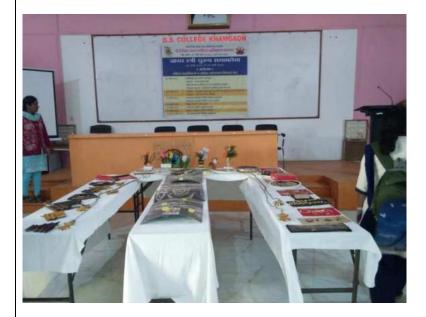

Training Workshop/ Exibition and Competition on Best from Waste was held on 6<sup>th</sup> Jan 2020 Hon Neetaatai Bobade , President Nisarg Sanstha gave training .

Dr. Rohini Dharamkar and Shraddha Rathi. Total (31+34) student Participated in workshop and exhibition and Competition

## Best From Waste

Komal Rathi (First) Jasalin Wadhawa (second)

Trupti Tikar (Third), Nikita Ghule & Bhagavat Gayakwad (Consolation Prize)

Training Workshop/ Exibition and Competition on Best from Waste Hon Neetaatai Bobade , President Nisarg Sanstha gave training .

Exhibition and Competition: Best from Waste

Training Workshop/ Exhibition and Competition on Best from Waste Hon Neetaatai Bobade, President Nisarg Sanstha gave training.

| • खामगाव, २३ जानेवारी गाड<br>स्थानिक गो.से. अपस<br>महाविद्यालयात महिला यावेत<br>सक्षमीकरण व महिला उद्योजकता यांनी<br>विकास सेलद्वारा आयोजित जागर<br>स्त्री-पुरुष समानतेवा हा उपकम<br>३ जानेवरी सावित्रीबाई जुले पुरुष<br>जयंती ते १२ जानेवारी राजमाता फुले<br>जिजाऊ जयंती दरम्यान घेण्यात जानेव<br>संसदद्वारा आयोजित मानवी आले.<br>हक्क, मानवी मूल्ये व<br>व्यावसायिक नितीमत्ता या जानेव<br>विषयावर प्रमाणपत्र कोर्स २ ते प्राधिक्ष<br>१६ जानेवारी दरम्यान घेण्यात अध्यक्ष<br>आला. दोन्हीही कोर्सचे उद्घाटन त्यांनी<br>३ जानेवारीला सावित्रीबाई फुले<br>जयंती साजरी करुन करण्यात कावक<br>जाते. | डों प्रफुल्त गतई (सिनेट व<br>स्थापन परिषद सदस्य, संत<br>गे बाबा अमरावती विद्यापीठ<br>गवती) यांच्या हस्ते झाते.<br>की त्यांनी, सावित्रीबाई फुले<br>स्त्रियांची सामाजिक स्थिती<br>प्र्यासाठी केलेल्पा कांतीकारी<br>विर प्रकाश टाकला व स्त्री-<br>समानतेचे आदर्थ -स्हणजे | मावार्य ठॉ. धनंजय तळवणकर<br>होते. प्रमुख अतिपी प्रा. डॉ. संगीता<br>मार्गडेया अमरावती,<br>मार्गडेया अमरावती,<br>मार्गडेया भार्गदर्शनपर भाषणे<br>स्रा. यांची मार्गदर्शनपर भाषणे<br>हा. प्रतिविक महिला<br>संक्षमेकरण सेत समन्वपक<br>कॉ. प्रतिभा टावरी यांनी केले. ५<br>जानेवारीला पौराणिक काळापासून<br>तर आजपर्यंत स्ती-पुरुष संबंधावा<br>बेधतीया यांचे व्याख्यान झाते.<br>ष्रियवार, ८ जानेवारीला निबंध<br>संघर्ष व काव्य स्थर्घा घेण्यात<br>आली. १२ जानेवारीला राज्यमता<br>जिजाऊ आणि स्वामी विवेकानंद<br>जयंती साजरी करुन गटच्चर्च<br>घेण्यात आली. संपूर्ण<br>उपकमादरम्यान स्त्री-पुरुष<br>समानतेची जनजागृती विद्याप्यानी |
|------------------------------------------------------------------------------------------------------------------------------------------------------------------------------------------------------------------------------------------------------------------------------------------------------------------------------------------------------------------------------------------------------------------------------------------------------------------------------------------------------------------------------------------------------------------------------------------------|-----------------------------------------------------------------------------------------------------------------------------------------------------------------------------------------------------------------------------------------------------------------------|-------------------------------------------------------------------------------------------------------------------------------------------------------------------------------------------------------------------------------------------------------------------------------------------------------------------------------------------------------------------------------------------------------------------------------------------------------------------------------------------------------------------------------------------------------------------------------------------------------------------------|
|------------------------------------------------------------------------------------------------------------------------------------------------------------------------------------------------------------------------------------------------------------------------------------------------------------------------------------------------------------------------------------------------------------------------------------------------------------------------------------------------------------------------------------------------------------------------------------------------|-----------------------------------------------------------------------------------------------------------------------------------------------------------------------------------------------------------------------------------------------------------------------|-------------------------------------------------------------------------------------------------------------------------------------------------------------------------------------------------------------------------------------------------------------------------------------------------------------------------------------------------------------------------------------------------------------------------------------------------------------------------------------------------------------------------------------------------------------------------------------------------------------------------|