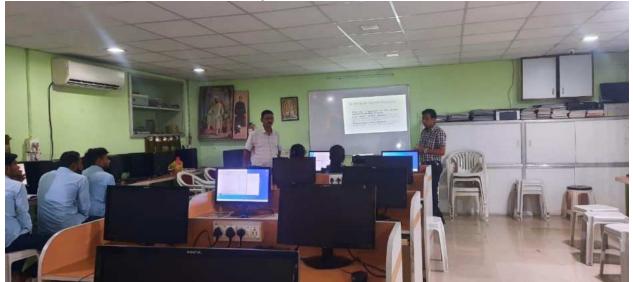

Dr. A.A. Tayade (Covener) addressed the students about workshop

#### Dr. P.V.Ubale, Vice Principal Delivered Inagural Address

Ms. Shubhangi Patil Delivered Vote of Thanks

Dr. Ram Nawsalkar and Dr. Swapnil Deshpande delivered demonstration on Weka Tools