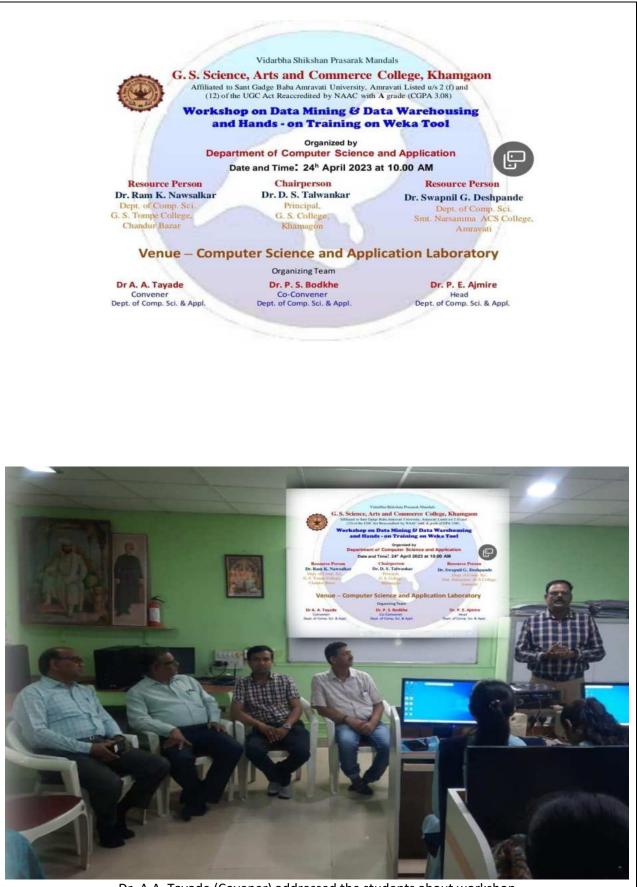

Dr. A.A. Tayade (Covener) addressed the students about workshop

#### Dr. P.V.Ubale, Vice Principal Delivered Inagural Address

Ms. Shubhangi Patil Delivered Vote of Thanks

Dr. Ram Nawsalkar and Dr. Swapnil Deshpande delivered demonstration on Weka Tools