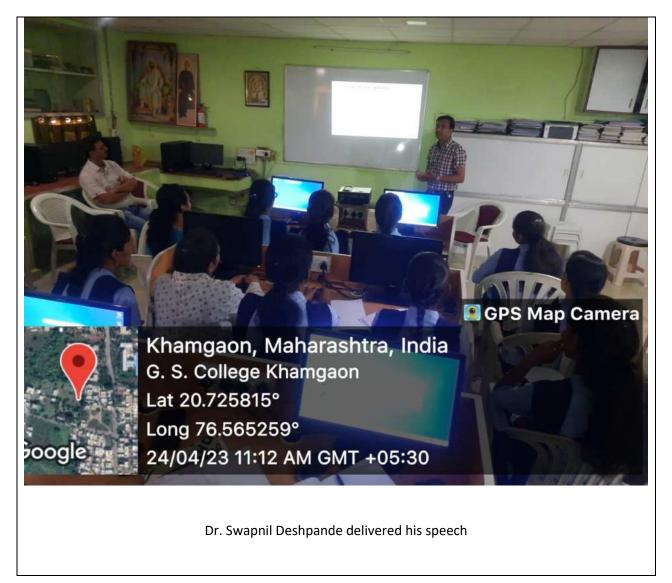

#### Dr. P.V.Ubale, Vice Principal Delivered Inagural Address

Ms. Shubhangi Patil Delivered Vote of Thanks

Dr. Ram Nawsalkar and Dr. Swapnil Deshpande delivered demonstration on Weka Tools