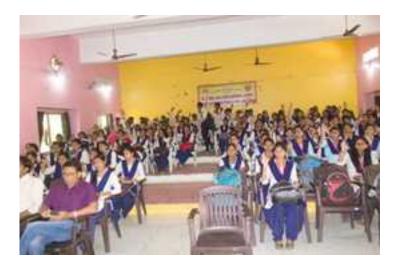

| Title of the Activity    | One Day workshop on Front End Developement                                                                                                                                                                                                                                                                                                                                                                                                                                                                             |
|--------------------------|------------------------------------------------------------------------------------------------------------------------------------------------------------------------------------------------------------------------------------------------------------------------------------------------------------------------------------------------------------------------------------------------------------------------------------------------------------------------------------------------------------------------|
| Organizing Department    | Computer Science and Application                                                                                                                                                                                                                                                                                                                                                                                                                                                                                       |
| Date                     | 25 <sup>th</sup> November, 2022.                                                                                                                                                                                                                                                                                                                                                                                                                                                                                       |
| Venue                    | Offline                                                                                                                                                                                                                                                                                                                                                                                                                                                                                                                |
| Guest/ Resource Persons  | In collaboration with GO Code Academics, Buldana                                                                                                                                                                                                                                                                                                                                                                                                                                                                       |
| No of Beneficiaries      | Students 49                                                                                                                                                                                                                                                                                                                                                                                                                                                                                                            |
| Brief Report about event | About this course:-<br>A <b>front-end developer</b> creates websites and applications<br>using web languages such as HTML, CSS, and<br>JavaScript that allow users to access and interact with the<br>site or app. When you visit a website, the design<br>elements you see were created by a front-end developer.                                                                                                                                                                                                     |
|                          | What does a front-end developer do?                                                                                                                                                                                                                                                                                                                                                                                                                                                                                    |
|                          | Front-end developers create user interfaces (UI). UI is<br>the graphical layout of an application that determines<br>what each part of a site or application does and how it<br>will look. "I've always found crafting polished user<br>interactions that surprise and delight users to be the most<br>rewarding and engaging task," says Mari Batilando, a<br>software engineer at <u>Meta</u> . "In order to do this, you need<br>to both have an eye for detail and a rock-solid<br>understanding of the platform." |
|                          | Front-end developer job description                                                                                                                                                                                                                                                                                                                                                                                                                                                                                    |
|                          | If someone wanted to build a website, they might hire a<br>front-end developer to create the site's layout. The front-<br>end developer determines where to place images, what<br>the navigation should look like, and how to present the<br>site. Much of their work involves ensuring the<br>appearance and layout of the site or application is easy to<br>navigate and intuitive for the user.                                                                                                                     |
|                          |                                                                                                                                                                                                                                                                                                                                                                                                                                                                                                                        |