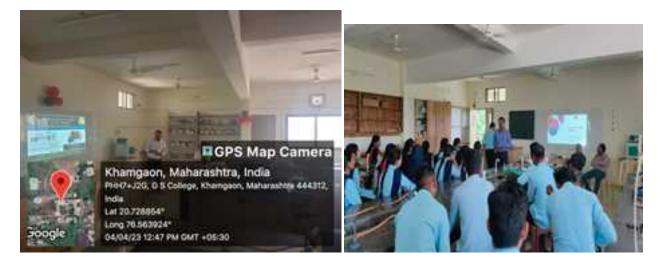

| Title of the Activity    | One Day workshop on Front End Developement                                                                                                                                                                                                                                                                                                                                                                                                                                                                             |
|--------------------------|------------------------------------------------------------------------------------------------------------------------------------------------------------------------------------------------------------------------------------------------------------------------------------------------------------------------------------------------------------------------------------------------------------------------------------------------------------------------------------------------------------------------|
| Organizing Department    | Computer Science and Application                                                                                                                                                                                                                                                                                                                                                                                                                                                                                       |
| Date                     | 25 <sup>th</sup> November, 2022.                                                                                                                                                                                                                                                                                                                                                                                                                                                                                       |
| Venue                    | Offline                                                                                                                                                                                                                                                                                                                                                                                                                                                                                                                |
| Guest/ Resource Persons  | In collaboration with GO Code Academics, Buldana                                                                                                                                                                                                                                                                                                                                                                                                                                                                       |
| No of Beneficiaries      | Students 49                                                                                                                                                                                                                                                                                                                                                                                                                                                                                                            |
| Brief Report about event | About this course:-<br>A <b>front-end developer</b> creates websites and applications<br>using web languages such as HTML, CSS, and<br>JavaScript that allow users to access and interact with the<br>site or app. When you visit a website, the design<br>elements you see were created by a front-end developer.                                                                                                                                                                                                     |
|                          | What does a front-end developer do?                                                                                                                                                                                                                                                                                                                                                                                                                                                                                    |
|                          | Front-end developers create user interfaces (UI). UI is<br>the graphical layout of an application that determines<br>what each part of a site or application does and how it<br>will look. "I've always found crafting polished user<br>interactions that surprise and delight users to be the most<br>rewarding and engaging task," says Mari Batilando, a<br>software engineer at <u>Meta</u> . "In order to do this, you need<br>to both have an eye for detail and a rock-solid<br>understanding of the platform." |
|                          | Front-end developer job description                                                                                                                                                                                                                                                                                                                                                                                                                                                                                    |
|                          | If someone wanted to build a website, they might hire a<br>front-end developer to create the site's layout. The front-<br>end developer determines where to place images, what<br>the navigation should look like, and how to present the<br>site. Much of their work involves ensuring the<br>appearance and layout of the site or application is easy to<br>navigate and intuitive for the user.                                                                                                                     |
|                          |                                                                                                                                                                                                                                                                                                                                                                                                                                                                                                                        |