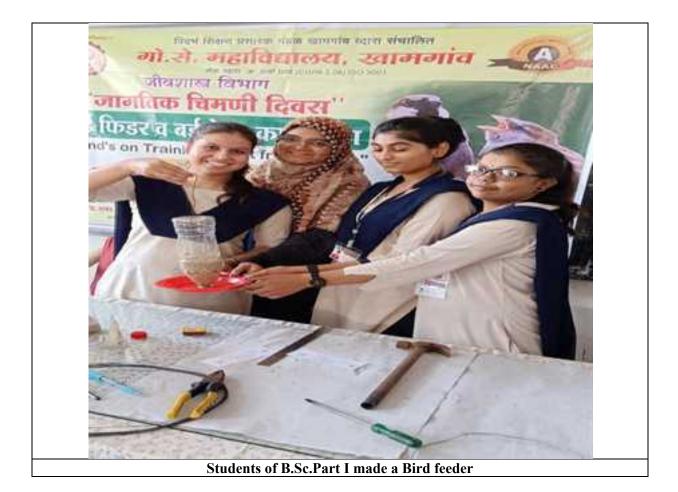

| G S Science, Arts & Comm. College, Kgamgaon<br>A Day webinar on Cloud Technology and Information Securi<br>and its Future Opportunities |                            |                                                                                                                |                                     |  |  |
|-----------------------------------------------------------------------------------------------------------------------------------------|----------------------------|----------------------------------------------------------------------------------------------------------------|-------------------------------------|--|--|
| _                                                                                                                                       | Date: 24 Feb., 2023 Time 1 | 2:30 nooi                                                                                                      | 1                                   |  |  |
| Sr. No.                                                                                                                                 | Name                       | Class                                                                                                          | Signature                           |  |  |
| 32                                                                                                                                      | Repart 7 Koushnavar Thakas | MSCIT                                                                                                          | Pikase                              |  |  |
| 33                                                                                                                                      |                            | MSC-IT                                                                                                         | Terrade,                            |  |  |
| 34                                                                                                                                      | Pravali gajanap Thatte     | NAMES OF TAXABLE PARTY.                                                                                        | p.y.That                            |  |  |
| 35                                                                                                                                      | Ashwini Digambar Jachar    | the second s | Alendricell                         |  |  |
| 36                                                                                                                                      | Ruchika Goraldan Rathi     | MISCIT                                                                                                         | Bureto                              |  |  |
| 37                                                                                                                                      |                            | THE REAL PROPERTY NAMES                                                                                        | Acros .                             |  |  |
| 38                                                                                                                                      | Shubham Gayanan Adhav      | Statement and statement and                                                                                    | 313mg                               |  |  |
| 39                                                                                                                                      | Komal Vasanta Bowere       |                                                                                                                | Komal                               |  |  |
| 40                                                                                                                                      | Sakshi Rejenstran Junt     | B-A-III                                                                                                        | And Alter and states and the second |  |  |
| 41                                                                                                                                      | Shubhang: Gopal Ghope      |                                                                                                                |                                     |  |  |
| 42                                                                                                                                      | Rajendra Gajanan Thatae    | BCATT                                                                                                          | R gababac                           |  |  |
| 43                                                                                                                                      | Maxur Sanjay Gharad        |                                                                                                                | m. com                              |  |  |
| 44                                                                                                                                      |                            | BCBT                                                                                                           | Softer.                             |  |  |
| 45                                                                                                                                      | Gauray Santosh Ghorade     | REAL PROPERTY AND ADDRESS                                                                                      | Operado                             |  |  |
| 46                                                                                                                                      |                            | BOTT.                                                                                                          | n'6 kbatri                          |  |  |
| 47                                                                                                                                      | D.H.                       | BCA.D                                                                                                          | Shelle                              |  |  |
| 48                                                                                                                                      | Adarsh Baly Hadkah         | BCP-I                                                                                                          | alkor                               |  |  |
| 49                                                                                                                                      | Valbhav Balligd Nimkande   |                                                                                                                | (Hamande                            |  |  |
| 50                                                                                                                                      | Aniket Vilas Jajone        | BCA-I                                                                                                          | AV. Tajave_                         |  |  |
| 51                                                                                                                                      | Ishwar Vasanta Adhav       | BCA-I                                                                                                          | Thomas                              |  |  |