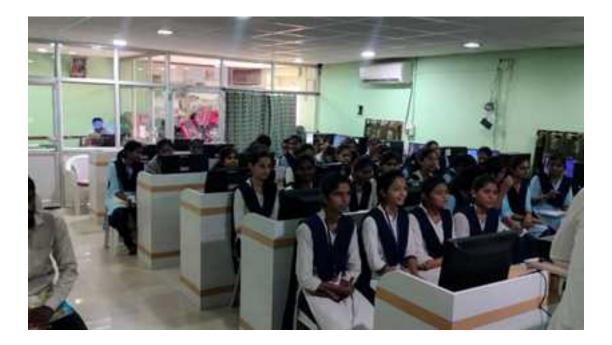

| Title of the Activity    | One Day workshop on Front End Developement                                                                                                                                                                                                                                                                                                                                                                                                                                                                             |
|--------------------------|------------------------------------------------------------------------------------------------------------------------------------------------------------------------------------------------------------------------------------------------------------------------------------------------------------------------------------------------------------------------------------------------------------------------------------------------------------------------------------------------------------------------|
| Organizing Department    | Computer Science and Application                                                                                                                                                                                                                                                                                                                                                                                                                                                                                       |
| Date                     | 25 <sup>th</sup> November, 2022.                                                                                                                                                                                                                                                                                                                                                                                                                                                                                       |
| Venue                    | Offline                                                                                                                                                                                                                                                                                                                                                                                                                                                                                                                |
| Guest/ Resource Persons  | In collaboration with GO Code Academics, Buldana                                                                                                                                                                                                                                                                                                                                                                                                                                                                       |
| No of Beneficiaries      | Students 49                                                                                                                                                                                                                                                                                                                                                                                                                                                                                                            |
| Brief Report about event | About this course:-<br>A <b>front-end developer</b> creates websites and applications<br>using web languages such as HTML, CSS, and<br>JavaScript that allow users to access and interact with the<br>site or app. When you visit a website, the design<br>elements you see were created by a front-end developer.                                                                                                                                                                                                     |
|                          | What does a front-end developer do?                                                                                                                                                                                                                                                                                                                                                                                                                                                                                    |
|                          | Front-end developers create user interfaces (UI). UI is<br>the graphical layout of an application that determines<br>what each part of a site or application does and how it<br>will look. "I've always found crafting polished user<br>interactions that surprise and delight users to be the most<br>rewarding and engaging task," says Mari Batilando, a<br>software engineer at <u>Meta</u> . "In order to do this, you need<br>to both have an eye for detail and a rock-solid<br>understanding of the platform." |
|                          | Front-end developer job description                                                                                                                                                                                                                                                                                                                                                                                                                                                                                    |
|                          | If someone wanted to build a website, they might hire a<br>front-end developer to create the site's layout. The front-<br>end developer determines where to place images, what<br>the navigation should look like, and how to present the<br>site. Much of their work involves ensuring the<br>appearance and layout of the site or application is easy to<br>navigate and intuitive for the user.                                                                                                                     |
|                          |                                                                                                                                                                                                                                                                                                                                                                                                                                                                                                                        |