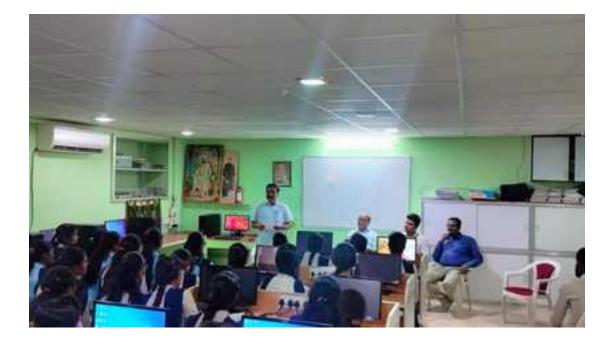

| Title of the Activity    | One Day workshop on Front End Developement                                                                                                                                                                                                                                                                                                                                                                                                                                                                             |
|--------------------------|------------------------------------------------------------------------------------------------------------------------------------------------------------------------------------------------------------------------------------------------------------------------------------------------------------------------------------------------------------------------------------------------------------------------------------------------------------------------------------------------------------------------|
| Organizing Department    | Computer Science and Application                                                                                                                                                                                                                                                                                                                                                                                                                                                                                       |
| Date                     | 25 <sup>th</sup> November, 2022.                                                                                                                                                                                                                                                                                                                                                                                                                                                                                       |
| Venue                    | Offline                                                                                                                                                                                                                                                                                                                                                                                                                                                                                                                |
| Guest/ Resource Persons  | In collaboration with GO Code Academics, Buldana                                                                                                                                                                                                                                                                                                                                                                                                                                                                       |
| No of Beneficiaries      | Students 49                                                                                                                                                                                                                                                                                                                                                                                                                                                                                                            |
| Brief Report about event | About this course:-<br>A <b>front-end developer</b> creates websites and applications<br>using web languages such as HTML, CSS, and<br>JavaScript that allow users to access and interact with the<br>site or app. When you visit a website, the design<br>elements you see were created by a front-end developer.                                                                                                                                                                                                     |
|                          | What does a front-end developer do?                                                                                                                                                                                                                                                                                                                                                                                                                                                                                    |
|                          | Front-end developers create user interfaces (UI). UI is<br>the graphical layout of an application that determines<br>what each part of a site or application does and how it<br>will look. "I've always found crafting polished user<br>interactions that surprise and delight users to be the most<br>rewarding and engaging task," says Mari Batilando, a<br>software engineer at <u>Meta</u> . "In order to do this, you need<br>to both have an eye for detail and a rock-solid<br>understanding of the platform." |
|                          | Front-end developer job description                                                                                                                                                                                                                                                                                                                                                                                                                                                                                    |
|                          | If someone wanted to build a website, they might hire a<br>front-end developer to create the site's layout. The front-<br>end developer determines where to place images, what<br>the navigation should look like, and how to present the<br>site. Much of their work involves ensuring the<br>appearance and layout of the site or application is easy to<br>navigate and intuitive for the user.                                                                                                                     |
|                          |                                                                                                                                                                                                                                                                                                                                                                                                                                                                                                                        |