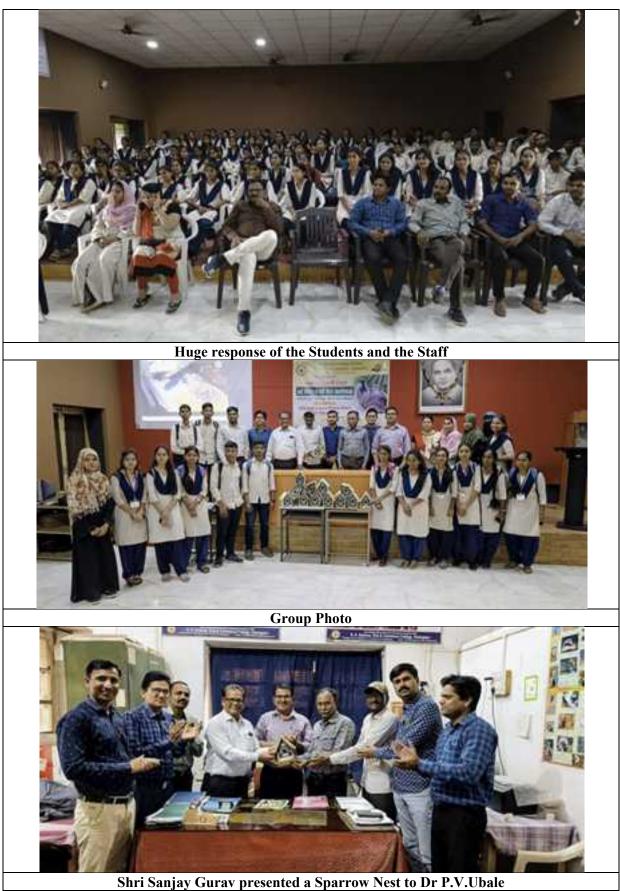

| G S Science, Arts & Comm. College, Kgamgaon<br>A Day webinar on Cloud Technology and Information Securi<br>and its Future Opportunities |                            |                                                                                                                |                                     |  |  |
|-----------------------------------------------------------------------------------------------------------------------------------------|----------------------------|----------------------------------------------------------------------------------------------------------------|-------------------------------------|--|--|
| _                                                                                                                                       | Date: 24 Feb., 2023 Time 1 | 2:30 nooi                                                                                                      | 1                                   |  |  |
| Sr. No.                                                                                                                                 | Name                       | Class                                                                                                          | Signature                           |  |  |
| 32                                                                                                                                      | Repart 7 Koushnavar Thakas | MSCIT                                                                                                          | Pikase                              |  |  |
| 33                                                                                                                                      |                            | MSC-IT                                                                                                         | Terrade,                            |  |  |
| 34                                                                                                                                      | Pravali gajanap Thatte     | NAMES OF TAXABLE PARTY.                                                                                        | p.y.That                            |  |  |
| 35                                                                                                                                      | Ashwini Digambar Jachar    | the second s | Alendricell                         |  |  |
| 36                                                                                                                                      | Ruchika Goraldan Rathi     | MISCIT                                                                                                         | Bureto                              |  |  |
| 37                                                                                                                                      |                            | THE REAL PROPERTY NAMES                                                                                        | Acros .                             |  |  |
| 38                                                                                                                                      | Shubham Gayanan Adhav      | Statement and statement and                                                                                    | 313mg                               |  |  |
| 39                                                                                                                                      | Komal Vasanta Bowere       |                                                                                                                | Komal                               |  |  |
| 40                                                                                                                                      | Sakshi Rejenstran Junt     | B-A-III                                                                                                        | And Alter and states and the second |  |  |
| 41                                                                                                                                      | Shubhang: Gopal Ghope      |                                                                                                                |                                     |  |  |
| 42                                                                                                                                      | Rajendra Gajanan Thatae    | BCATT                                                                                                          | R gababac                           |  |  |
| 43                                                                                                                                      | Maxur Sanjay Gharad        |                                                                                                                | m. com                              |  |  |
| 44                                                                                                                                      |                            | BCBT                                                                                                           | Softer.                             |  |  |
| 45                                                                                                                                      | Gauray Santosh Ghorade     | REAL PROPERTY AND ADDRESS                                                                                      | Operado                             |  |  |
| 46                                                                                                                                      |                            | BOTT.                                                                                                          | n'6 kbatri                          |  |  |
| 47                                                                                                                                      | D.H.                       | BCA.D                                                                                                          | Shelle                              |  |  |
| 48                                                                                                                                      | Adarsh Baly Hadkah         | BCP-I                                                                                                          | alkor                               |  |  |
| 49                                                                                                                                      | Valbhav Balligd Nimkande   |                                                                                                                | (Hamande                            |  |  |
| 50                                                                                                                                      | Aniket Vilas Jajone        | BCA-I                                                                                                          | AV. Tajave_                         |  |  |
| 51                                                                                                                                      | Ishwar Vasanta Adhav       | BCA-I                                                                                                          | Thomas                              |  |  |