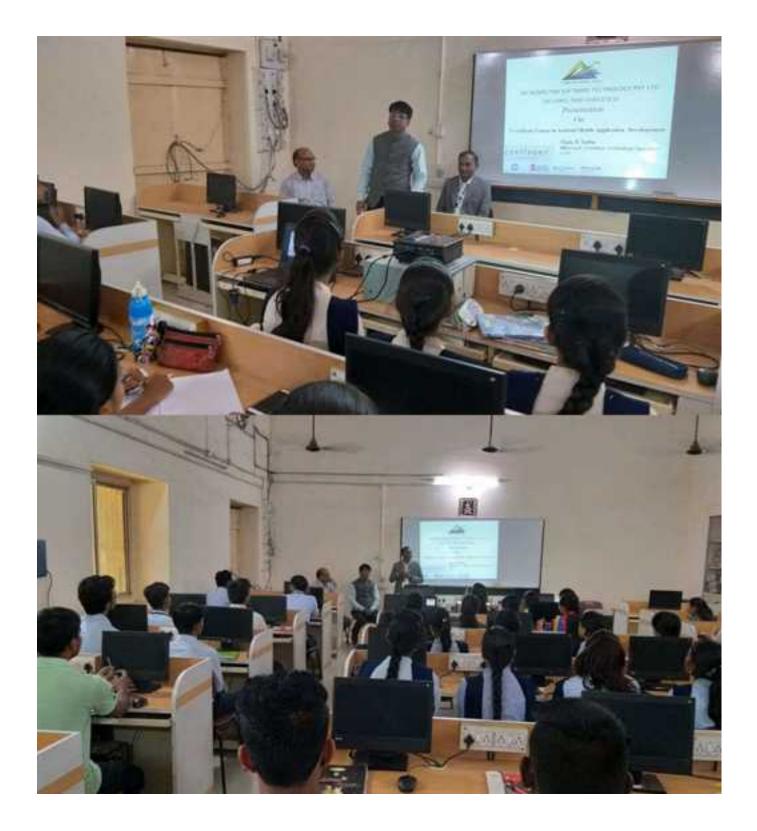

| Title of the Activity    | One Day workshop on Front End Developement                                                                                                                                                                                                                                                                                                                                                                                                                                                                             |
|--------------------------|------------------------------------------------------------------------------------------------------------------------------------------------------------------------------------------------------------------------------------------------------------------------------------------------------------------------------------------------------------------------------------------------------------------------------------------------------------------------------------------------------------------------|
| Organizing Department    | Computer Science and Application                                                                                                                                                                                                                                                                                                                                                                                                                                                                                       |
| Date                     | 25 <sup>th</sup> November, 2022.                                                                                                                                                                                                                                                                                                                                                                                                                                                                                       |
| Venue                    | Offline                                                                                                                                                                                                                                                                                                                                                                                                                                                                                                                |
| Guest/ Resource Persons  | In collaboration with GO Code Academics, Buldana                                                                                                                                                                                                                                                                                                                                                                                                                                                                       |
| No of Beneficiaries      | Students 49                                                                                                                                                                                                                                                                                                                                                                                                                                                                                                            |
| Brief Report about event | About this course:-<br>A <b>front-end developer</b> creates websites and applications<br>using web languages such as HTML, CSS, and<br>JavaScript that allow users to access and interact with the<br>site or app. When you visit a website, the design<br>elements you see were created by a front-end developer.                                                                                                                                                                                                     |
|                          | What does a front-end developer do?                                                                                                                                                                                                                                                                                                                                                                                                                                                                                    |
|                          | Front-end developers create user interfaces (UI). UI is<br>the graphical layout of an application that determines<br>what each part of a site or application does and how it<br>will look. "I've always found crafting polished user<br>interactions that surprise and delight users to be the most<br>rewarding and engaging task," says Mari Batilando, a<br>software engineer at <u>Meta</u> . "In order to do this, you need<br>to both have an eye for detail and a rock-solid<br>understanding of the platform." |
|                          | Front-end developer job description                                                                                                                                                                                                                                                                                                                                                                                                                                                                                    |
|                          | If someone wanted to build a website, they might hire a<br>front-end developer to create the site's layout. The front-<br>end developer determines where to place images, what<br>the navigation should look like, and how to present the<br>site. Much of their work involves ensuring the<br>appearance and layout of the site or application is easy to<br>navigate and intuitive for the user.                                                                                                                     |
|                          |                                                                                                                                                                                                                                                                                                                                                                                                                                                                                                                        |