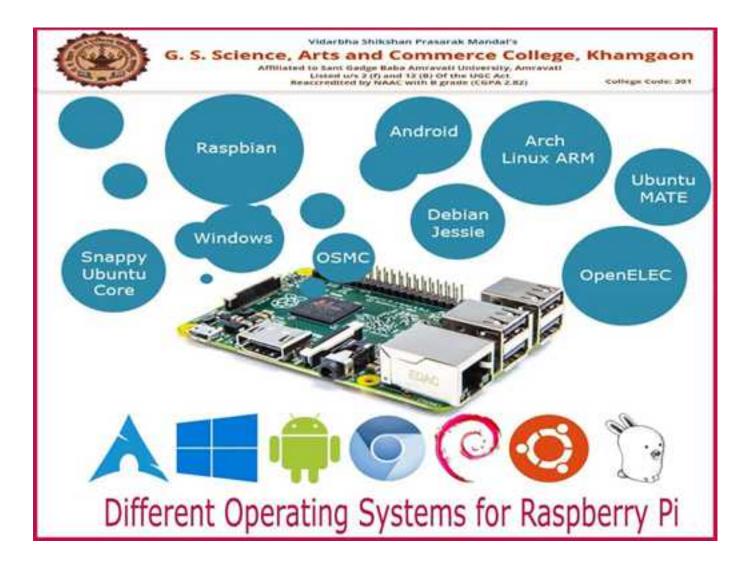

| Title of the Activity    | One Day workshop on Front End Developement                                                                                                                                                                                                                                                                                                                                                                                                                                                                             |
|--------------------------|------------------------------------------------------------------------------------------------------------------------------------------------------------------------------------------------------------------------------------------------------------------------------------------------------------------------------------------------------------------------------------------------------------------------------------------------------------------------------------------------------------------------|
| Organizing Department    | Computer Science and Application                                                                                                                                                                                                                                                                                                                                                                                                                                                                                       |
| Date                     | 25 <sup>th</sup> November, 2022.                                                                                                                                                                                                                                                                                                                                                                                                                                                                                       |
| Venue                    | Offline                                                                                                                                                                                                                                                                                                                                                                                                                                                                                                                |
| Guest/ Resource Persons  | In collaboration with GO Code Academics, Buldana                                                                                                                                                                                                                                                                                                                                                                                                                                                                       |
| No of Beneficiaries      | Students 49                                                                                                                                                                                                                                                                                                                                                                                                                                                                                                            |
| Brief Report about event | About this course:-<br>A <b>front-end developer</b> creates websites and applications<br>using web languages such as HTML, CSS, and<br>JavaScript that allow users to access and interact with the<br>site or app. When you visit a website, the design<br>elements you see were created by a front-end developer.                                                                                                                                                                                                     |
|                          | What does a front-end developer do?                                                                                                                                                                                                                                                                                                                                                                                                                                                                                    |
|                          | Front-end developers create user interfaces (UI). UI is<br>the graphical layout of an application that determines<br>what each part of a site or application does and how it<br>will look. "I've always found crafting polished user<br>interactions that surprise and delight users to be the most<br>rewarding and engaging task," says Mari Batilando, a<br>software engineer at <u>Meta</u> . "In order to do this, you need<br>to both have an eye for detail and a rock-solid<br>understanding of the platform." |
|                          | Front-end developer job description                                                                                                                                                                                                                                                                                                                                                                                                                                                                                    |
|                          | If someone wanted to build a website, they might hire a<br>front-end developer to create the site's layout. The front-<br>end developer determines where to place images, what<br>the navigation should look like, and how to present the<br>site. Much of their work involves ensuring the<br>appearance and layout of the site or application is easy to<br>navigate and intuitive for the user.                                                                                                                     |
|                          |                                                                                                                                                                                                                                                                                                                                                                                                                                                                                                                        |