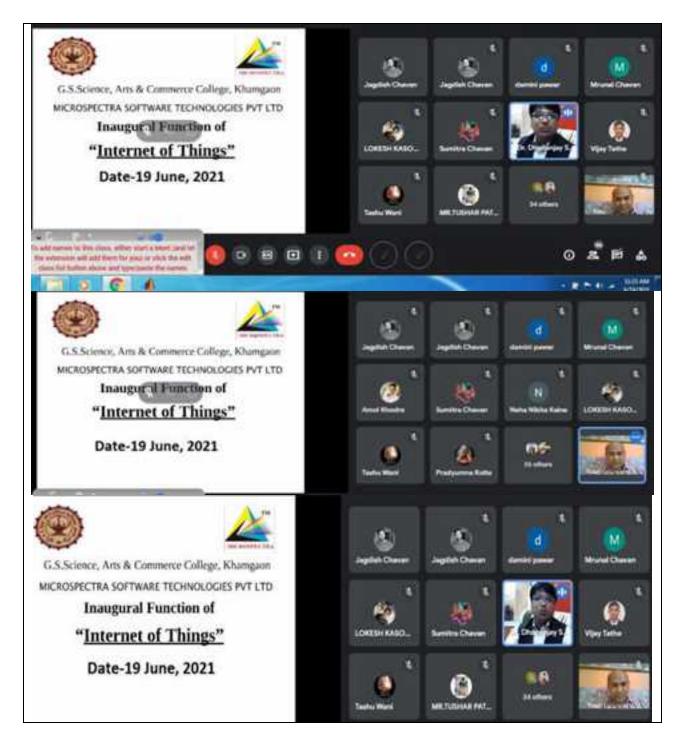

#### INDEX

| S.N. | YEAR | Title of the Activity                                                                | Date                   |
|------|------|--------------------------------------------------------------------------------------|------------------------|
| 1    | 2022 | One Day workshop on Front End Development                                            | 25-Nov-2022            |
| 2    | 2023 | Webinar on Cloud Technology & Information Security and It's<br>Future Opportunities' | 24-Feb-2023            |
| 3    | 2023 | Certificate distribution of Mehandi Course                                           | 10-May-2023            |
| 4    | 2022 | Webinar topic career opportunity                                                     | 30-Sep-2022            |
| 5    | 2023 | Intellectual Property Right                                                          | 26-Apr-2023            |
| 6    | 2023 | PROBLEMS AND IPR                                                                     | 25-Mar-2023            |
| 7    | 2023 | Innovative Project Exhibition 2023                                                   | 28-Feb-2023            |
| 8    | 2022 | Innovative Project Competition 2022-23                                               | 22-Sep-2022            |
| 9    | 2022 | Guest Lecture on " JAGAR TARUNAICHA - JAGAR<br>CAREERCHHA.!!!"                       | 22-Sep-2022            |
| 10   | 2023 | Entrepreneurship Training of Decorative item for Hair style                          | 3-Mar-2023             |
| 11   | 2023 | Inauguration Ceremony of Chemical Society-2023 and Industry-<br>Academia Interaction | 4-Apr-2023             |
| 12   | 2023 | Inaugration of Self-Beauty Parlor Course                                             | 2-Jun-2023             |
| 13   | 2022 | Opening of Tailoring and Fashion Design Skill Development<br>Training Centre         | 24-Jun-2022            |
| 14   | 2023 | Hands on Training : Nest from Waste                                                  | 20-Mar-2023            |
| 15   | 2023 | Understanding ChatGPT                                                                | 27-Mar-2023            |
| 16   | 2023 | WEnyan-A Scholarship Program for Women                                               | 28-Apr-2023            |
| 17   | 2023 | How to Write Master Degree (PG) Project Report                                       | 17-Apr-2023            |
| 18   | 2023 | Workshop on Data Mining and Data Warehousing and Hand-on<br>Traning on Weka Tool     | 24.04.2023             |
| 19   | 2022 | Introduction to WEnyan - Women Scholarship Program                                   | 23/05/2022             |
| 20   | 2021 | RanbhajiMahostav program -2021-22                                                    | 02-Sep-21              |
| 21   | 2021 | Workshop on Best out of waste                                                        | 18-09-2021             |
| 22   | 2022 | Online Training Programe : Best out of Waste (Sculpture from the waste)              | 05-01-2022             |
| 23   | 2021 | Certificate course of IoT                                                            | 17/7/2021 to 10/8/2021 |
| 24   | 2022 | Webinar on the topic –"Learn and Earn with Digital Marketing"                        | 10.03.2022             |
| 25   | 2022 | Inhouse Summer Research Projects                                                     | May-June 2021          |
| 26   | 2021 | Workshop on Quality Research and establishment of linkages and collaboration         | 5.8.2021               |