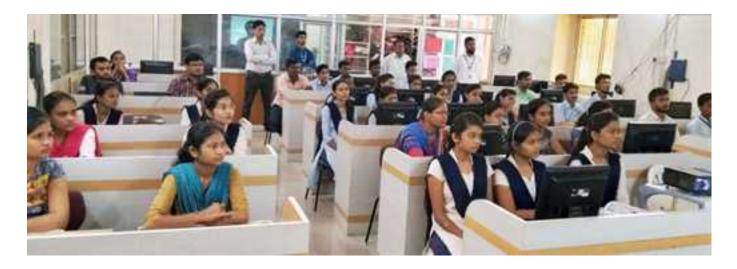

| Title of the Activity    | One Day workshop on Front End Developement                                                                                                                                                                                                                                                                                                                                                                                                                                                                             |
|--------------------------|------------------------------------------------------------------------------------------------------------------------------------------------------------------------------------------------------------------------------------------------------------------------------------------------------------------------------------------------------------------------------------------------------------------------------------------------------------------------------------------------------------------------|
| Organizing Department    | Computer Science and Application                                                                                                                                                                                                                                                                                                                                                                                                                                                                                       |
| Date                     | 25 <sup>th</sup> November, 2022.                                                                                                                                                                                                                                                                                                                                                                                                                                                                                       |
| Venue                    | Offline                                                                                                                                                                                                                                                                                                                                                                                                                                                                                                                |
| Guest/ Resource Persons  | In collaboration with GO Code Academics, Buldana                                                                                                                                                                                                                                                                                                                                                                                                                                                                       |
| No of Beneficiaries      | Students 49                                                                                                                                                                                                                                                                                                                                                                                                                                                                                                            |
| Brief Report about event | About this course:-<br>A <b>front-end developer</b> creates websites and applications<br>using web languages such as HTML, CSS, and<br>JavaScript that allow users to access and interact with the<br>site or app. When you visit a website, the design<br>elements you see were created by a front-end developer.                                                                                                                                                                                                     |
|                          | What does a front-end developer do?                                                                                                                                                                                                                                                                                                                                                                                                                                                                                    |
|                          | Front-end developers create user interfaces (UI). UI is<br>the graphical layout of an application that determines<br>what each part of a site or application does and how it<br>will look. "I've always found crafting polished user<br>interactions that surprise and delight users to be the most<br>rewarding and engaging task," says Mari Batilando, a<br>software engineer at <u>Meta</u> . "In order to do this, you need<br>to both have an eye for detail and a rock-solid<br>understanding of the platform." |
|                          | Front-end developer job description                                                                                                                                                                                                                                                                                                                                                                                                                                                                                    |
|                          | If someone wanted to build a website, they might hire a<br>front-end developer to create the site's layout. The front-<br>end developer determines where to place images, what<br>the navigation should look like, and how to present the<br>site. Much of their work involves ensuring the<br>appearance and layout of the site or application is easy to<br>navigate and intuitive for the user.                                                                                                                     |
|                          |                                                                                                                                                                                                                                                                                                                                                                                                                                                                                                                        |