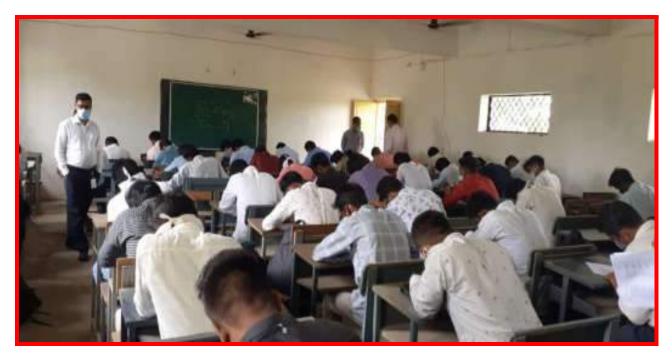

| Title of the Activity    | One Day workshop on Front End Developement                                                                                                                                                                                                                                                                                                                                                                                                                                                                             |
|--------------------------|------------------------------------------------------------------------------------------------------------------------------------------------------------------------------------------------------------------------------------------------------------------------------------------------------------------------------------------------------------------------------------------------------------------------------------------------------------------------------------------------------------------------|
| Organizing Department    | Computer Science and Application                                                                                                                                                                                                                                                                                                                                                                                                                                                                                       |
| Date                     | 25 <sup>th</sup> November, 2022.                                                                                                                                                                                                                                                                                                                                                                                                                                                                                       |
| Venue                    | Offline                                                                                                                                                                                                                                                                                                                                                                                                                                                                                                                |
| Guest/ Resource Persons  | In collaboration with GO Code Academics, Buldana                                                                                                                                                                                                                                                                                                                                                                                                                                                                       |
| No of Beneficiaries      | Students 49                                                                                                                                                                                                                                                                                                                                                                                                                                                                                                            |
| Brief Report about event | About this course:-<br>A <b>front-end developer</b> creates websites and applications<br>using web languages such as HTML, CSS, and<br>JavaScript that allow users to access and interact with the<br>site or app. When you visit a website, the design<br>elements you see were created by a front-end developer.                                                                                                                                                                                                     |
|                          | What does a front-end developer do?                                                                                                                                                                                                                                                                                                                                                                                                                                                                                    |
|                          | Front-end developers create user interfaces (UI). UI is<br>the graphical layout of an application that determines<br>what each part of a site or application does and how it<br>will look. "I've always found crafting polished user<br>interactions that surprise and delight users to be the most<br>rewarding and engaging task," says Mari Batilando, a<br>software engineer at <u>Meta</u> . "In order to do this, you need<br>to both have an eye for detail and a rock-solid<br>understanding of the platform." |
|                          | Front-end developer job description                                                                                                                                                                                                                                                                                                                                                                                                                                                                                    |
|                          | If someone wanted to build a website, they might hire a<br>front-end developer to create the site's layout. The front-<br>end developer determines where to place images, what<br>the navigation should look like, and how to present the<br>site. Much of their work involves ensuring the<br>appearance and layout of the site or application is easy to<br>navigate and intuitive for the user.                                                                                                                     |
|                          |                                                                                                                                                                                                                                                                                                                                                                                                                                                                                                                        |