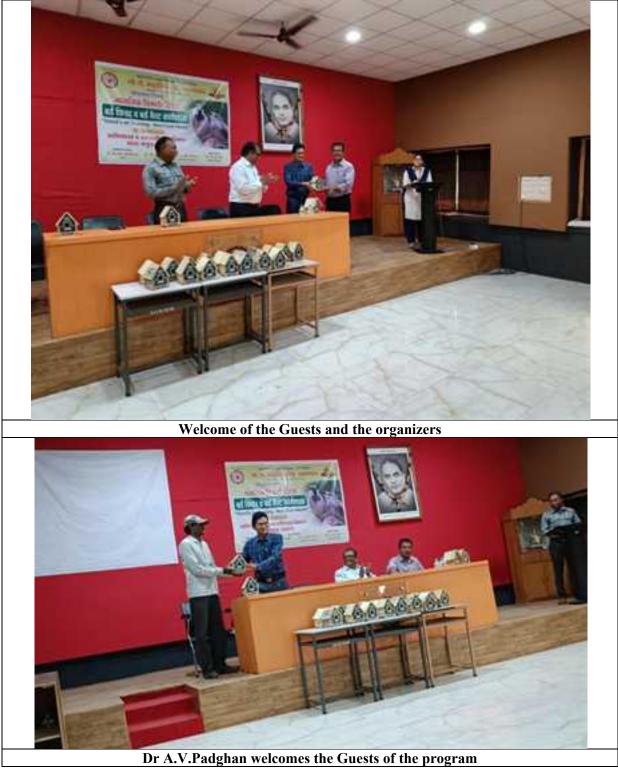

| G S Science, Arts & Comm. College, Kgamgaon<br>A Day webinar on Cloud Technology and Information Securi<br>and its Future Opportunities |                            |                                                                                                                |                                     |  |  |
|-----------------------------------------------------------------------------------------------------------------------------------------|----------------------------|----------------------------------------------------------------------------------------------------------------|-------------------------------------|--|--|
| _                                                                                                                                       | Date: 24 Feb., 2023 Time 1 | 2:30 nooi                                                                                                      | 1                                   |  |  |
| Sr. No.                                                                                                                                 | Name                       | Class                                                                                                          | Signature                           |  |  |
| 32                                                                                                                                      | Repart 7 Koushnavar Thakas | MSCIT                                                                                                          | Pikase                              |  |  |
| 33                                                                                                                                      |                            | MSC-IT                                                                                                         | Terrade,                            |  |  |
| 34                                                                                                                                      | Pravali gajanap Thatte     | NAMES OF TAXABLE PARTY.                                                                                        | p.y.That                            |  |  |
| 35                                                                                                                                      | Ashwini Digambar Jachar    | the second s | Alendricell                         |  |  |
| 36                                                                                                                                      | Ruchika Goraldan Rathi     | MISCIT                                                                                                         | Bureto                              |  |  |
| 37                                                                                                                                      |                            | THE REAL PROPERTY NAMES                                                                                        | Acros .                             |  |  |
| 38                                                                                                                                      | Shubham Gayanan Adhav      | Statement and statement and                                                                                    | 313mg                               |  |  |
| 39                                                                                                                                      | Komal Vasanta Bowere       |                                                                                                                | Komal                               |  |  |
| 40                                                                                                                                      | Sakshi Rejenstran Junt     | B-A-III                                                                                                        | And Alter and states and the second |  |  |
| 41                                                                                                                                      | Shubhang: Gopal Ghope      |                                                                                                                |                                     |  |  |
| 42                                                                                                                                      | Rajendra Gajanan Thatae    | BCATT                                                                                                          | R gababac                           |  |  |
| 43                                                                                                                                      | Maxur Sanjay Gharad        |                                                                                                                | m. com                              |  |  |
| 44                                                                                                                                      |                            | BCBT                                                                                                           | Softer.                             |  |  |
| 45                                                                                                                                      | Gauray Santosh Ghorade     | REAL PROPERTY AND ADDRESS                                                                                      | Operado                             |  |  |
| 46                                                                                                                                      |                            | BOTT.                                                                                                          | n'6 kbatri                          |  |  |
| 47                                                                                                                                      | D.H.                       | BCA.D                                                                                                          | Shelle                              |  |  |
| 48                                                                                                                                      | Adarsh Baly Hadkah         | BCP-I                                                                                                          | alkor                               |  |  |
| 49                                                                                                                                      | Valbhav Balligd Nimkande   |                                                                                                                | (Hamande                            |  |  |
| 50                                                                                                                                      | Aniket Vilas Jajone        | BCA-I                                                                                                          | AV. Tajave_                         |  |  |
| 51                                                                                                                                      | Ishwar Vasanta Adhav       | BCA-I                                                                                                          | Thomas                              |  |  |