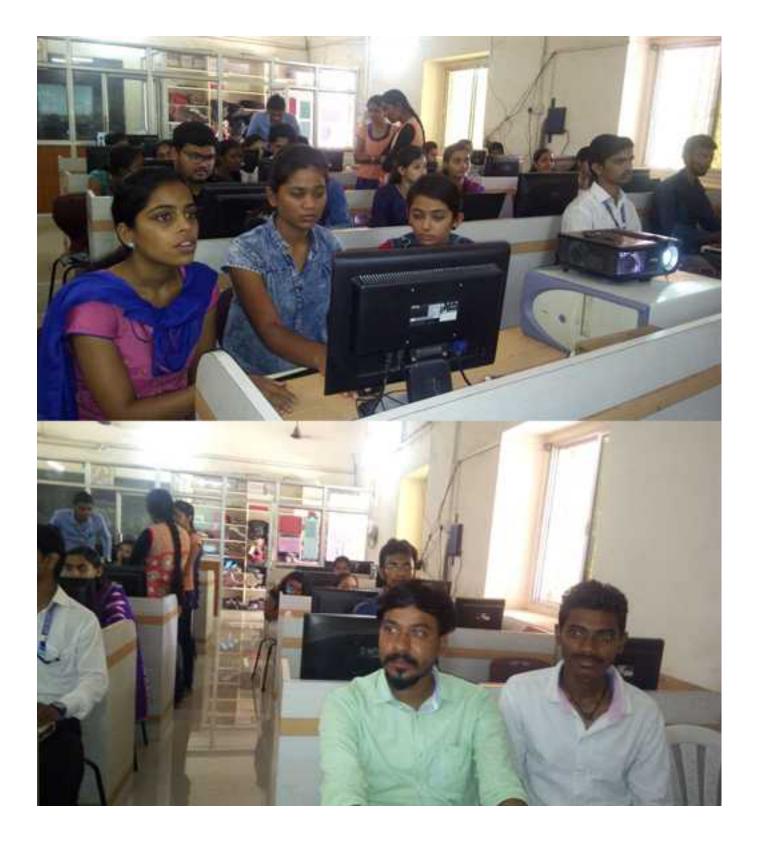

| Title of the Activity    | One Day workshop on Front End Developement                                                                                                                                                                                                                                                                                                                                                                                                                                                                             |
|--------------------------|------------------------------------------------------------------------------------------------------------------------------------------------------------------------------------------------------------------------------------------------------------------------------------------------------------------------------------------------------------------------------------------------------------------------------------------------------------------------------------------------------------------------|
| Organizing Department    | Computer Science and Application                                                                                                                                                                                                                                                                                                                                                                                                                                                                                       |
| Date                     | 25 <sup>th</sup> November, 2022.                                                                                                                                                                                                                                                                                                                                                                                                                                                                                       |
| Venue                    | Offline                                                                                                                                                                                                                                                                                                                                                                                                                                                                                                                |
| Guest/ Resource Persons  | In collaboration with GO Code Academics, Buldana                                                                                                                                                                                                                                                                                                                                                                                                                                                                       |
| No of Beneficiaries      | Students 49                                                                                                                                                                                                                                                                                                                                                                                                                                                                                                            |
| Brief Report about event | About this course:-<br>A <b>front-end developer</b> creates websites and applications<br>using web languages such as HTML, CSS, and<br>JavaScript that allow users to access and interact with the<br>site or app. When you visit a website, the design<br>elements you see were created by a front-end developer.                                                                                                                                                                                                     |
|                          | What does a front-end developer do?                                                                                                                                                                                                                                                                                                                                                                                                                                                                                    |
|                          | Front-end developers create user interfaces (UI). UI is<br>the graphical layout of an application that determines<br>what each part of a site or application does and how it<br>will look. "I've always found crafting polished user<br>interactions that surprise and delight users to be the most<br>rewarding and engaging task," says Mari Batilando, a<br>software engineer at <u>Meta</u> . "In order to do this, you need<br>to both have an eye for detail and a rock-solid<br>understanding of the platform." |
|                          | Front-end developer job description                                                                                                                                                                                                                                                                                                                                                                                                                                                                                    |
|                          | If someone wanted to build a website, they might hire a<br>front-end developer to create the site's layout. The front-<br>end developer determines where to place images, what<br>the navigation should look like, and how to present the<br>site. Much of their work involves ensuring the<br>appearance and layout of the site or application is easy to<br>navigate and intuitive for the user.                                                                                                                     |
|                          |                                                                                                                                                                                                                                                                                                                                                                                                                                                                                                                        |