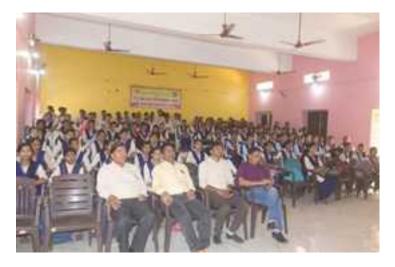

| Title of the Activity    | One Day workshop on Front End Developement                                                                                                                                                                                                                                                                                                                                                                                                                                                                             |
|--------------------------|------------------------------------------------------------------------------------------------------------------------------------------------------------------------------------------------------------------------------------------------------------------------------------------------------------------------------------------------------------------------------------------------------------------------------------------------------------------------------------------------------------------------|
| Organizing Department    | Computer Science and Application                                                                                                                                                                                                                                                                                                                                                                                                                                                                                       |
| Date                     | 25 <sup>th</sup> November, 2022.                                                                                                                                                                                                                                                                                                                                                                                                                                                                                       |
| Venue                    | Offline                                                                                                                                                                                                                                                                                                                                                                                                                                                                                                                |
| Guest/ Resource Persons  | In collaboration with GO Code Academics, Buldana                                                                                                                                                                                                                                                                                                                                                                                                                                                                       |
| No of Beneficiaries      | Students 49                                                                                                                                                                                                                                                                                                                                                                                                                                                                                                            |
| Brief Report about event | About this course:-<br>A <b>front-end developer</b> creates websites and applications<br>using web languages such as HTML, CSS, and<br>JavaScript that allow users to access and interact with the<br>site or app. When you visit a website, the design<br>elements you see were created by a front-end developer.                                                                                                                                                                                                     |
|                          | What does a front-end developer do?                                                                                                                                                                                                                                                                                                                                                                                                                                                                                    |
|                          | Front-end developers create user interfaces (UI). UI is<br>the graphical layout of an application that determines<br>what each part of a site or application does and how it<br>will look. "I've always found crafting polished user<br>interactions that surprise and delight users to be the most<br>rewarding and engaging task," says Mari Batilando, a<br>software engineer at <u>Meta</u> . "In order to do this, you need<br>to both have an eye for detail and a rock-solid<br>understanding of the platform." |
|                          | Front-end developer job description                                                                                                                                                                                                                                                                                                                                                                                                                                                                                    |
|                          | If someone wanted to build a website, they might hire a<br>front-end developer to create the site's layout. The front-<br>end developer determines where to place images, what<br>the navigation should look like, and how to present the<br>site. Much of their work involves ensuring the<br>appearance and layout of the site or application is easy to<br>navigate and intuitive for the user.                                                                                                                     |
|                          |                                                                                                                                                                                                                                                                                                                                                                                                                                                                                                                        |