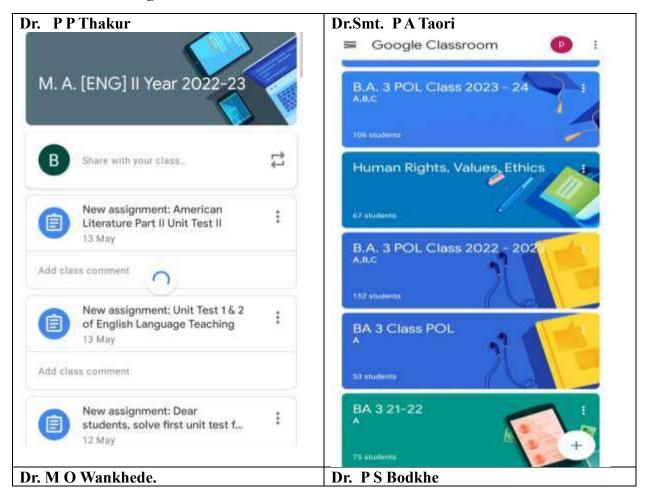

### • Google classroom: Learning Management Software.

Classroom is a free web service for academic institutions, non-profit organizations, and anyone with a personal Google Account. It is a tool to create a virtual classroom where a teacher can freely distribute learning material and give instructions to the students who can enroll themselves with the help of their Gmail ids. Classroom makes it easy for learners and instructors to connectinside and outside the physical learning space. Many teachers in our college are using Google classroom as a Learning Management System. Students are invited to join classroom by invitation through email/ by sharing class code. Teachers can create classes, distribute assignments, communicate, and stay organized, all in one place. Students can see assignments on the To-do page, in the class stream, or on the class calendar. All class materials are automatically filed into Google Drive folders. Classroom works with other Google tools like Google Docs, Calendar, Gmail, Drive, and Forms Primarily, it is used to streamline the process of sharing lecture notes, presentations, video lectures and web-links of academic content. It is also being used for creating and distributing assignments.

### Screen shots of Google Classrooms of few teachers