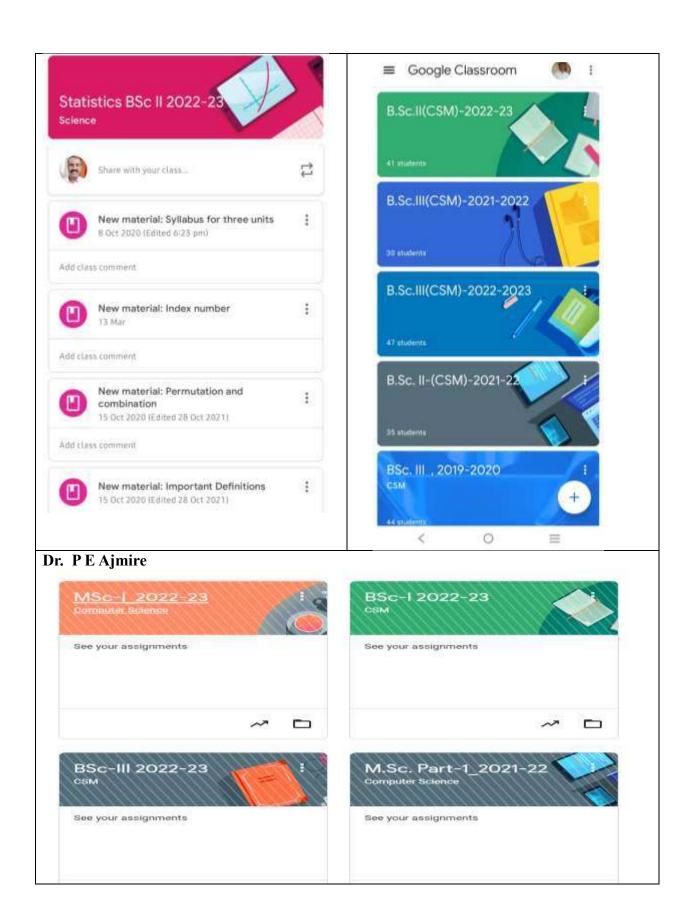

### • Google classroom: Learning Management Software.

Classroom is a free web service for academic institutions, non-profit organizations, and anyone with a personal Google Account. It is a tool to create a virtual classroom where a teacher can freely distribute learning material and give instructions to the students who can enroll themselves with the help of their Gmail ids. Classroom makes it easy for learners and instructors to connectinside and outside the physical learning space. Many teachers in our college are using Google classroom as a Learning Management System. Students are invited to join classroom by invitation through email/ by sharing class code. Teachers can create classes, distribute assignments, communicate, and stay organized, all in one place. Students can see assignments on the To-do page, in the class stream, or on the class calendar. All class materials are automatically filed into Google Drive folders. Classroom works with other Google tools like Google Docs, Calendar, Gmail, Drive, and Forms Primarily, it is used to streamline the process of sharing lecture notes, presentations, video lectures and web-links of academic content. It is also being used for creating and distributing assignments.

### Screen shots of Google Classrooms of few teachers