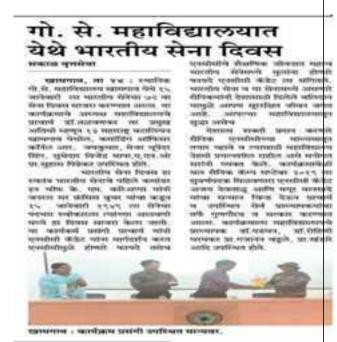

#### लोकमत

## एनसीसीच्या वतीने जागतिक तंबाखू विरोधी दिवसानिमित्त रॅली

श्रोकमत न्यूज़ नेटवर्क पाळण्यात देशे.

नंबायुमुके शरीराम होग्यन्य गोमें महाविधालय, विर्णत उपस्थित होते.

अपायची प्रदर्शनी वाकेकी साराध्यात महाविधालय, अंजुमन हायाकुल खन्मकः अमिक एपतीयी आही. प्रत्येक विदेशने तबाबूचे खम्मक तसेन विद्वारी, देशकान

बटानियन १३ च्या जरीने वर्ग्य में दुष्परियम जायुन प्रेमन कर्करोगाम राजा प्रेमीत केंद्रेट्स सहधारी झाले टोर्बको हे मुग्यलेच जायिक जंबासू अगंगम टाइल्पाल प्रत्येक दिवस हा होते. पर्वेची एजे टेहिंट शर्म, आराप विरोधी दिनानियन सुटक्का परिवरत में टीर्बको विवस पाजना, आहे धर्मेंद्र सिंग, एनसीसी ऑफिसर गर्मक रेती कारणात आली. ३५ में हा दिवस - आसहन सीओ अमित घटनागा योगी - चौराते, सुधेदार तामेंद्र इसे, कमल १५८८ पासून कर्न नो टोर्सको हे म्हणून - रेलीय्या अमारोपा प्रजनी केले. रेलील - किलोर, राजेंड पाल व ५३ महाराष्ट्र औ औ. वहीं, मेहता नकपुत विकालय, बटालियनये पूर्व मीक्षाय कर्मधारी हुंद