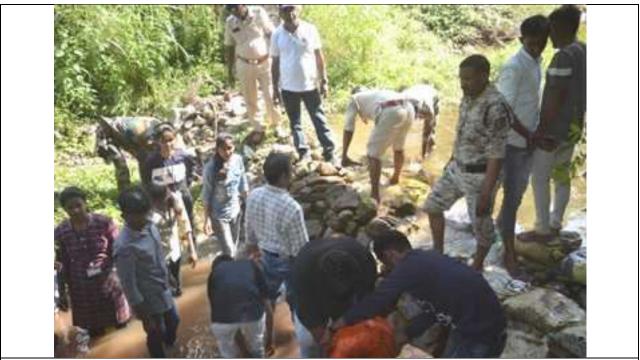

Vice Principal of the college Dr. PV Ubale, Shri R. R. Gaikwad, Assistant Conservator of Forests, Buldhana; Kishore Padol, Regional Forest Range Officer, Khamgaon.





### Post Graduate Department of Zoology Zoological Society 2022-23







## Glimpses of the Wild Life Week -2022



Shri Alok Shevde ,Addressing during Inauguration of the Wild Life Week-2022



Welcome of the Guest, Lt-Shri Dipesh Lokhande, Dr D.S. Talwankar (Principal), Dr G.B. Kale, Sri Alok Shevde, Shri Kishor Padol, Shri Rajesh Rajore and Dr A.V. Padghan



Shri Dipesh Lokhande, RFO, Wild Life, addressing the session



6



Dr Subhashrao Bobdey, President, VSP, Mandal, Khamgaon addressing the audience.



Dr A.V.Padghan, HoD, Botany addressing the session



Dr G.B.Kale while Introductory Speech of the Program



8



Dr G.B.Kale students and forest staff -Bandh Construction at Nakshatra Ban, The Dnyanganga Wildlife Sanctuary



Dr G.B.Kale students and forest staff -Bandh Construction at Nakshatra Ban, The Dnyanganga Wildlife Sanctuary



Forest travel-Deep in the Grasslands, The Botha forest











# G S Science, Arts and Commerce College, Khamgaon

Date: Ollio12022 Venue: AV. Theatre

List of participants

| SN       | Name of the participant