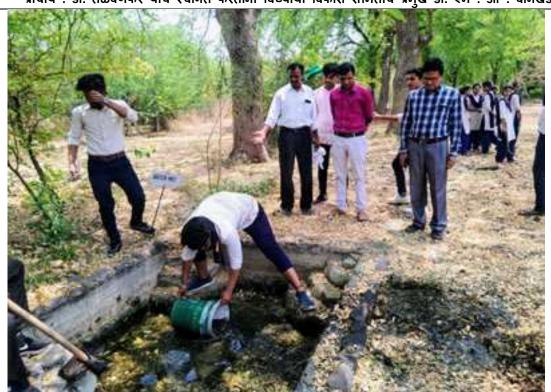

| Title of the Activity    | World Environment Day 2023                                            |
|--------------------------|-----------------------------------------------------------------------|
| Organizing Department    | G.S.College NCC Unit Khamgaon                                         |
| Date                     | 05 june 2023                                                          |
| Venue                    | Januna Lake, Khamgaon                                                 |
| Guest/ Resource Persons  | Battalion Commanding Officer                                          |
| No of Beneficiaries      | 36 SD and SW NCC cadet and 02 PI staff, 02 ANO                        |
| Brief Report about event | World Environment Day celebration organized by G.S. College           |
|                          | NCC unit and 13 Maharashtra Battalion Khamgaon on June 5th, in        |
|                          | alignment with the global theme for the year. The event aimed to      |
|                          | raise awareness about environmental issues, promote sustainable       |
|                          | practices, and inspire action towards a healthier planet Various      |
|                          | Social activities.as apart of this activity today we Conduct a Puneet |
|                          | Sagar abhiyan G.S. COLLEGE NCC UNIT cadet collect a plastic           |
|                          | west form Januna lake of Khamgaon total 36 SD &SW College             |
|                          | ANO of our college cadet and battalion Staff actively participate in  |
|                          | this this event                                                       |
|                          |                                                                       |