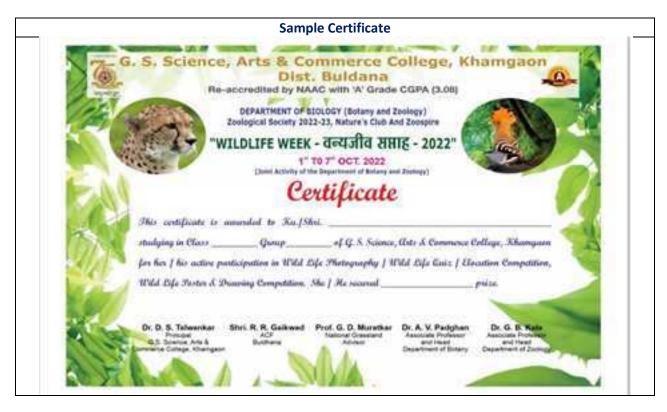

lok Shevde ,Addressing during Inauguration of the Wild Life Week-2022



Welcome of the Guest, Lt-Shri Dipesh Lokhande, Dr D.S. Talwankar (Principal), Dr G.B. Kale, Sri Alok Shevde, Shri Kishor Padol, Shri Rajesh Rajore and Dr A.V. Padghan



Shri Dipesh Lokhande, RFO, Wild Life, addressing the session



6



Dr Subhashrao Bobdey, President, VSP, Mandal, Khamgaon addressing the audience.



Dr A.V.Padghan, HoD, Botany addressing the session



Dr G.B.Kale while Introductory Speech of the Program



8



Dr G.B.Kale students and forest staff -Bandh Construction at Nakshatra Ban, The Dnyanganga Wildlife Sanctuary



Dr G.B.Kale students and forest staff -Bandh Construction at Nakshatra Ban, The Dnyanganga Wildlife Sanctuary



Forest travel-Deep in the Grasslands, The Botha forest











# G S Science, Arts and Commerce College, Khamgaon

Date: Ollio12022 Venue: AV. Theatre

List of participants

| SN       | Name of the participant