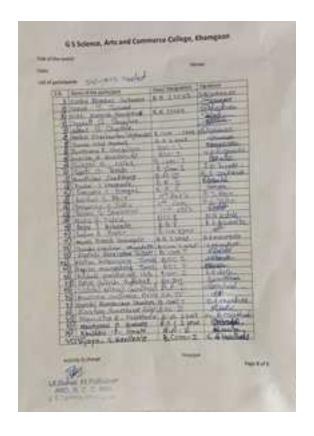

Digitally signed by Dr Dhananjay S. Talwankar, Principal, G S Science, Arts and Commerce College, Khamgaon Date: 2024.04.18 15:30:02 +05'30'

| Title of the Activity    | World wetland Day 2023                                                                                                                                                                                                                                                                                                                                                                                                                                                                                                                                                                                                                                                                                                                                                                                                                                                                                                                                                       |
|--------------------------|------------------------------------------------------------------------------------------------------------------------------------------------------------------------------------------------------------------------------------------------------------------------------------------------------------------------------------------------------------------------------------------------------------------------------------------------------------------------------------------------------------------------------------------------------------------------------------------------------------------------------------------------------------------------------------------------------------------------------------------------------------------------------------------------------------------------------------------------------------------------------------------------------------------------------------------------------------------------------|
| Organizing Department    | G.S. COLLEGE NCC UNIT                                                                                                                                                                                                                                                                                                                                                                                                                                                                                                                                                                                                                                                                                                                                                                                                                                                                                                                                                        |
| Date                     | 02 Feb 2023                                                                                                                                                                                                                                                                                                                                                                                                                                                                                                                                                                                                                                                                                                                                                                                                                                                                                                                                                                  |
| Venue                    | JANUNA LAKE OF KHAMGAON                                                                                                                                                                                                                                                                                                                                                                                                                                                                                                                                                                                                                                                                                                                                                                                                                                                                                                                                                      |
| Guest/ Resource Persons  | Principal Dr. D.S. Talwankar                                                                                                                                                                                                                                                                                                                                                                                                                                                                                                                                                                                                                                                                                                                                                                                                                                                                                                                                                 |
| No of Beneficiaries      | Students – 46 NCC Cadet- 35 Teachers 04 Other- 02                                                                                                                                                                                                                                                                                                                                                                                                                                                                                                                                                                                                                                                                                                                                                                                                                                                                                                                            |
| Brief Report about event | World Wetland Day is an annual international event celebrated on February 2nd to raise awareness about the vital role of wetlands in our ecosystems and the need for their conservation and sustainable management. This report presents an overview of the activities and outcomes of the World Wetland Day celebration organized by G.S. COLLEGE NCC UNIT KHAMGAON on 02 Feb 2023 at Januna Talaw at Khamgaon. Program inaugurated by College Principal Dr. D.S.Talwankar and Commanding Officer Col. Amit Bhatnagar. NCC cade and College students are actively participated in this event. This day Cadet clening the Plastics west and other garbage form the water body near about 80 kg of platics and other litter are collected form the area of januna lake. 35 NCC cadet and 46 of college students are actively participated and College Staff including Dr. Gokul Kale, Dr. Ashok padghan, Prof. Nanasaheb Kutemate, Lt. Suhas Pidhekar, Subhedar Rajendra Pal, |