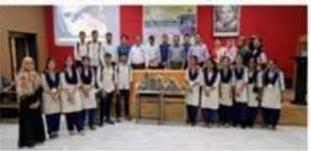

Digitally signed by Dr Dhananjay S. Talwankar, Principal, G S Science, Arts and Commerce College, Khamgaon Date: 2024.04.18 15:30:02 +05'30'

| Title of the Activity    | World wetland Day 2023                                                                                                                                                                                                                                                                                                                                                                                                                                                                                                                                                                                                                                                                                                                                                                                                                                                                                                                                                       |
|--------------------------|------------------------------------------------------------------------------------------------------------------------------------------------------------------------------------------------------------------------------------------------------------------------------------------------------------------------------------------------------------------------------------------------------------------------------------------------------------------------------------------------------------------------------------------------------------------------------------------------------------------------------------------------------------------------------------------------------------------------------------------------------------------------------------------------------------------------------------------------------------------------------------------------------------------------------------------------------------------------------|
| Organizing Department    | G.S. COLLEGE NCC UNIT                                                                                                                                                                                                                                                                                                                                                                                                                                                                                                                                                                                                                                                                                                                                                                                                                                                                                                                                                        |
| Date                     | 02 Feb 2023                                                                                                                                                                                                                                                                                                                                                                                                                                                                                                                                                                                                                                                                                                                                                                                                                                                                                                                                                                  |
| Venue                    | JANUNA LAKE OF KHAMGAON                                                                                                                                                                                                                                                                                                                                                                                                                                                                                                                                                                                                                                                                                                                                                                                                                                                                                                                                                      |
| Guest/ Resource Persons  | Principal Dr. D.S. Talwankar                                                                                                                                                                                                                                                                                                                                                                                                                                                                                                                                                                                                                                                                                                                                                                                                                                                                                                                                                 |
| No of Beneficiaries      | Students – 46 NCC Cadet- 35 Teachers 04 Other- 02                                                                                                                                                                                                                                                                                                                                                                                                                                                                                                                                                                                                                                                                                                                                                                                                                                                                                                                            |
| Brief Report about event | World Wetland Day is an annual international event celebrated on February 2nd to raise awareness about the vital role of wetlands in our ecosystems and the need for their conservation and sustainable management. This report presents an overview of the activities and outcomes of the World Wetland Day celebration organized by G.S. COLLEGE NCC UNIT KHAMGAON on 02 Feb 2023 at Januna Talaw at Khamgaon. Program inaugurated by College Principal Dr. D.S.Talwankar and Commanding Officer Col. Amit Bhatnagar. NCC cade and College students are actively participated in this event. This day Cadet clening the Plastics west and other garbage form the water body near about 80 kg of platics and other litter are collected form the area of januna lake. 35 NCC cadet and 46 of college students are actively participated and College Staff including Dr. Gokul Kale, Dr. Ashok padghan, Prof. Nanasaheb Kutemate, Lt. Suhas Pidhekar, Subhedar Rajendra Pal, |