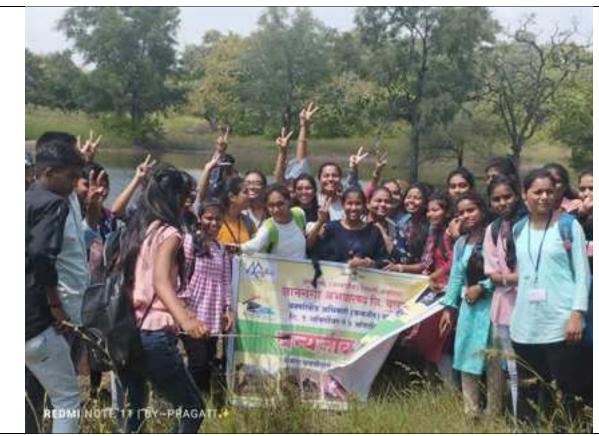

Digitally signed by Dr Dhananjay S. Talwankar, Principal, G S Science, Arts and Commerce College, Khamgaon Date: 2024.04.18 15:30:02 +05'30'

| Title of the Activity    | World wetland Day 2023                                                                                                                                                                                                                                                                                                                                                                                                                                                                                                                                                                                                                                                                                                                                                                                                                                                                                                                                                       |
|--------------------------|------------------------------------------------------------------------------------------------------------------------------------------------------------------------------------------------------------------------------------------------------------------------------------------------------------------------------------------------------------------------------------------------------------------------------------------------------------------------------------------------------------------------------------------------------------------------------------------------------------------------------------------------------------------------------------------------------------------------------------------------------------------------------------------------------------------------------------------------------------------------------------------------------------------------------------------------------------------------------|
| Organizing Department    | G.S. COLLEGE NCC UNIT                                                                                                                                                                                                                                                                                                                                                                                                                                                                                                                                                                                                                                                                                                                                                                                                                                                                                                                                                        |
| Date                     | 02 Feb 2023                                                                                                                                                                                                                                                                                                                                                                                                                                                                                                                                                                                                                                                                                                                                                                                                                                                                                                                                                                  |
| Venue                    | JANUNA LAKE OF KHAMGAON                                                                                                                                                                                                                                                                                                                                                                                                                                                                                                                                                                                                                                                                                                                                                                                                                                                                                                                                                      |
| Guest/ Resource Persons  | Principal Dr. D.S. Talwankar                                                                                                                                                                                                                                                                                                                                                                                                                                                                                                                                                                                                                                                                                                                                                                                                                                                                                                                                                 |
| No of Beneficiaries      | Students – 46 NCC Cadet- 35 Teachers 04 Other- 02                                                                                                                                                                                                                                                                                                                                                                                                                                                                                                                                                                                                                                                                                                                                                                                                                                                                                                                            |
| Brief Report about event | World Wetland Day is an annual international event celebrated on February 2nd to raise awareness about the vital role of wetlands in our ecosystems and the need for their conservation and sustainable management. This report presents an overview of the activities and outcomes of the World Wetland Day celebration organized by G.S. COLLEGE NCC UNIT KHAMGAON on 02 Feb 2023 at Januna Talaw at Khamgaon. Program inaugurated by College Principal Dr. D.S.Talwankar and Commanding Officer Col. Amit Bhatnagar. NCC cade and College students are actively participated in this event. This day Cadet clening the Plastics west and other garbage form the water body near about 80 kg of platics and other litter are collected form the area of januna lake. 35 NCC cadet and 46 of college students are actively participated and College Staff including Dr. Gokul Kale, Dr. Ashok padghan, Prof. Nanasaheb Kutemate, Lt. Suhas Pidhekar, Subhedar Rajendra Pal, |