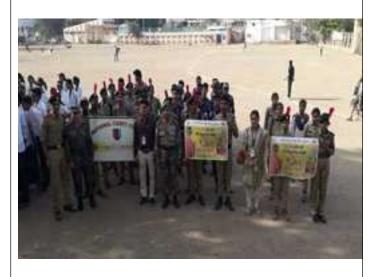

Digitally signed by Dr Dhananjay S. Talwankar, Principal, G S Science, Arts and Commerce College, Khamgaon Date: 2024.04.18 15:30:02 +05'30'

| Title of the Activity    | World wetland Day 2023                                                                                                                                                                                                                                                                                                                                                                                                                                                                                                                                                                                                                                                                                                                                                                                                                                                                                                                                                       |
|--------------------------|------------------------------------------------------------------------------------------------------------------------------------------------------------------------------------------------------------------------------------------------------------------------------------------------------------------------------------------------------------------------------------------------------------------------------------------------------------------------------------------------------------------------------------------------------------------------------------------------------------------------------------------------------------------------------------------------------------------------------------------------------------------------------------------------------------------------------------------------------------------------------------------------------------------------------------------------------------------------------|
| Organizing Department    | G.S. COLLEGE NCC UNIT                                                                                                                                                                                                                                                                                                                                                                                                                                                                                                                                                                                                                                                                                                                                                                                                                                                                                                                                                        |
| Date                     | 02 Feb 2023                                                                                                                                                                                                                                                                                                                                                                                                                                                                                                                                                                                                                                                                                                                                                                                                                                                                                                                                                                  |
| Venue                    | JANUNA LAKE OF KHAMGAON                                                                                                                                                                                                                                                                                                                                                                                                                                                                                                                                                                                                                                                                                                                                                                                                                                                                                                                                                      |
| Guest/ Resource Persons  | Principal Dr. D.S. Talwankar                                                                                                                                                                                                                                                                                                                                                                                                                                                                                                                                                                                                                                                                                                                                                                                                                                                                                                                                                 |
| No of Beneficiaries      | Students – 46 NCC Cadet- 35 Teachers 04 Other- 02                                                                                                                                                                                                                                                                                                                                                                                                                                                                                                                                                                                                                                                                                                                                                                                                                                                                                                                            |
| Brief Report about event | World Wetland Day is an annual international event celebrated on February 2nd to raise awareness about the vital role of wetlands in our ecosystems and the need for their conservation and sustainable management. This report presents an overview of the activities and outcomes of the World Wetland Day celebration organized by G.S. COLLEGE NCC UNIT KHAMGAON on 02 Feb 2023 at Januna Talaw at Khamgaon. Program inaugurated by College Principal Dr. D.S.Talwankar and Commanding Officer Col. Amit Bhatnagar. NCC cade and College students are actively participated in this event. This day Cadet clening the Plastics west and other garbage form the water body near about 80 kg of platics and other litter are collected form the area of januna lake. 35 NCC cadet and 46 of college students are actively participated and College Staff including Dr. Gokul Kale, Dr. Ashok padghan, Prof. Nanasaheb Kutemate, Lt. Suhas Pidhekar, Subhedar Rajendra Pal, |