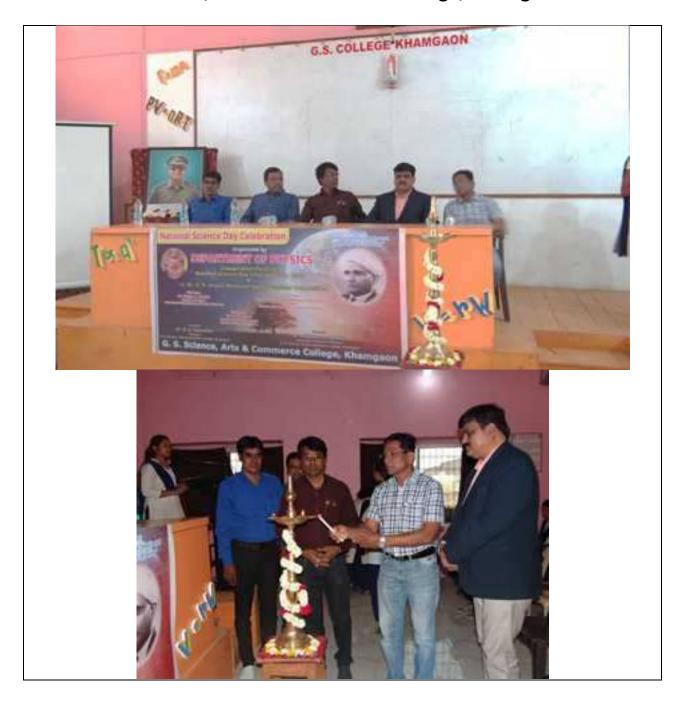

## Representative List and report of various Days and Events Organized to integrate crosscutting issues

| S N | Name of the program                                                                        | Organizing department or committee                                         | Duration/date          |
|-----|--------------------------------------------------------------------------------------------|----------------------------------------------------------------------------|------------------------|
| 1.  | World Wetland Day 2023                                                                     | G. S. College NCC<br>Unit                                                  | 02 Feb 2023            |
| 2.  | World No tobacco day                                                                       | G.S. College NCC<br>UNIT & 13 Maha<br>Battalion NCC<br>Khamgaon            | 31 MAY 2023            |
| 3.  | WORLD ENVIRONMENT DAY                                                                      | G. S. College NCC<br>Unit                                                  | 05 JUN 2023            |
| 4.  | PLOGGING RUN-PLASTIC SE RAKSHA –<br>SWACHATA HI SURAKSH                                    | NCC Department                                                             | 07 DECEMBER<br>2019    |
| 5.  | Tree Plantation                                                                            | NCC & NSS                                                                  | 10 AUG 2021            |
| 6.  | National Science Day 2023: Innovative project<br>Competition                               | Department of Physics and Innovation, Incubation and Entrepreneurship Cell | 28 Feb 2023            |
| 7.  | Workshop on Energy conservation                                                            | Physics & Career<br>Counselling and<br>Placement Cell                      | 14.12.2018             |
| 8.  | Innovative idea project competition                                                        | Student Development Cell & Innovation Cell                                 | 22 Sept 2022           |
| 9.  | Wild Life Week                                                                             | Department of Zoology and Botany                                           | 1 to 7 October<br>2022 |
| 10. | Workshop cum "Hands on Training: Nest from Waste, Bird Feeder Exhibition and Distribution" | Department of Zoology                                                      | 21-22 March<br>2023    |
| 11. | National Science Day                                                                       | Physics                                                                    | 27-28 Feb 2019         |
| 12. | Pulse Polio Rally &Pulse Polio Immunization awareness                                      | NCC and Civil Hospital                                                     | 9th & 10 March<br>2020 |
| 13. | Earth day                                                                                  | Zoology                                                                    | 22 April 2022          |
| 14. | Hindi Diwas                                                                                | Department of Hindi                                                        | 14.09.2022             |
| 15. | Blood Donation Camp                                                                        | NCC and NSS department                                                     | 19 Sept 2019           |
| 16. | Fungal Week Program                                                                        | Department of Botany and Microbiology                                      | 27 Sept. 2022          |
| 17. | Indian army Day 2019-2020                                                                  | NCC                                                                        | 15 Jan 2020            |
| 18. | International Yoga Day                                                                     | Student Development Committee                                              | 21 June 2023           |
| 19. | Industry Academia Interaction                                                              | Chemistry dept                                                             | 4 April 2023           |
| 20. | One day Workshop on Disaster Management                                                    | NCC and NSS department                                                     | 27 February 2020       |
| 21. | HIV Aids Awareness Day                                                                     | NCC                                                                        | 1 December 2019        |