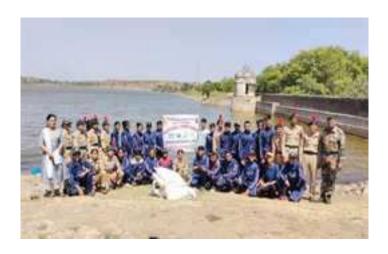

Digitally signed by Dr Dhananjay S. Talwankar, Principal, G S Science, Arts and Commerce College, Khamgaon Date: 2024.04.18 15:30:02 +05'30'

| Title of the Activity    | World wetland Day 2023                                                                                                                                                                                                                                                                                                                                                                                                                                                                                                                                                                                                                                                                                                                                                                                                                                                                                                                                                       |
|--------------------------|------------------------------------------------------------------------------------------------------------------------------------------------------------------------------------------------------------------------------------------------------------------------------------------------------------------------------------------------------------------------------------------------------------------------------------------------------------------------------------------------------------------------------------------------------------------------------------------------------------------------------------------------------------------------------------------------------------------------------------------------------------------------------------------------------------------------------------------------------------------------------------------------------------------------------------------------------------------------------|
| Organizing Department    | G.S. COLLEGE NCC UNIT                                                                                                                                                                                                                                                                                                                                                                                                                                                                                                                                                                                                                                                                                                                                                                                                                                                                                                                                                        |
| Date                     | 02 Feb 2023                                                                                                                                                                                                                                                                                                                                                                                                                                                                                                                                                                                                                                                                                                                                                                                                                                                                                                                                                                  |
| Venue                    | JANUNA LAKE OF KHAMGAON                                                                                                                                                                                                                                                                                                                                                                                                                                                                                                                                                                                                                                                                                                                                                                                                                                                                                                                                                      |
| Guest/ Resource Persons  | Principal Dr. D.S. Talwankar                                                                                                                                                                                                                                                                                                                                                                                                                                                                                                                                                                                                                                                                                                                                                                                                                                                                                                                                                 |
| No of Beneficiaries      | Students – 46 NCC Cadet- 35 Teachers 04 Other- 02                                                                                                                                                                                                                                                                                                                                                                                                                                                                                                                                                                                                                                                                                                                                                                                                                                                                                                                            |
| Brief Report about event | World Wetland Day is an annual international event celebrated on February 2nd to raise awareness about the vital role of wetlands in our ecosystems and the need for their conservation and sustainable management. This report presents an overview of the activities and outcomes of the World Wetland Day celebration organized by G.S. COLLEGE NCC UNIT KHAMGAON on 02 Feb 2023 at Januna Talaw at Khamgaon. Program inaugurated by College Principal Dr. D.S.Talwankar and Commanding Officer Col. Amit Bhatnagar. NCC cade and College students are actively participated in this event. This day Cadet clening the Plastics west and other garbage form the water body near about 80 kg of platics and other litter are collected form the area of januna lake. 35 NCC cadet and 46 of college students are actively participated and College Staff including Dr. Gokul Kale, Dr. Ashok padghan, Prof. Nanasaheb Kutemate, Lt. Suhas Pidhekar, Subhedar Rajendra Pal, |