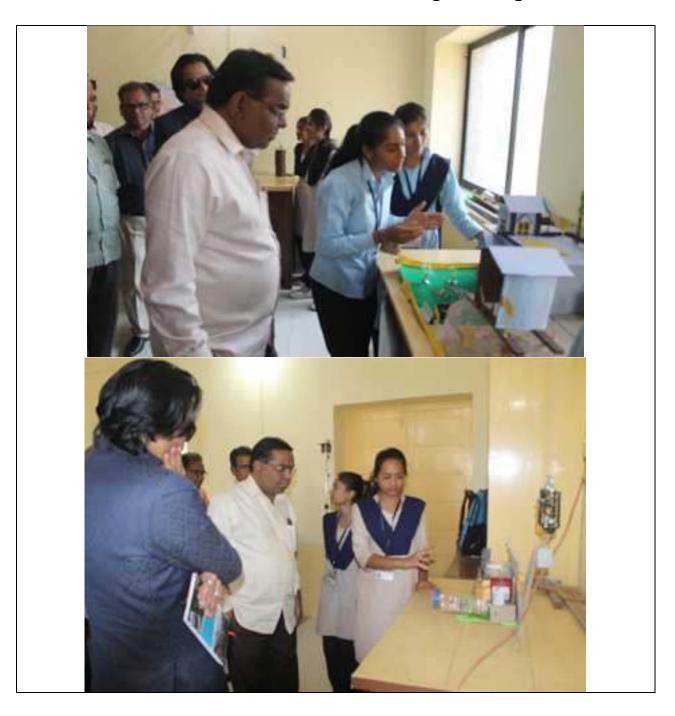

## Representative List and report of various Days and Events Organized to integrate crosscutting issues

| S N | Name of the program                                                                        | Organizing department or committee                                         | Duration/date          |
|-----|--------------------------------------------------------------------------------------------|----------------------------------------------------------------------------|------------------------|
| 1.  | World Wetland Day 2023                                                                     | G. S. College NCC<br>Unit                                                  | 02 Feb 2023            |
| 2.  | World No tobacco day                                                                       | G.S. College NCC<br>UNIT & 13 Maha<br>Battalion NCC<br>Khamgaon            | 31 MAY 2023            |
| 3.  | WORLD ENVIRONMENT DAY                                                                      | G. S. College NCC<br>Unit                                                  | 05 JUN 2023            |
| 4.  | PLOGGING RUN-PLASTIC SE RAKSHA –<br>SWACHATA HI SURAKSH                                    | NCC Department                                                             | 07 DECEMBER<br>2019    |
| 5.  | Tree Plantation                                                                            | NCC & NSS                                                                  | 10 AUG 2021            |
| 6.  | National Science Day 2023: Innovative project<br>Competition                               | Department of Physics and Innovation, Incubation and Entrepreneurship Cell | 28 Feb 2023            |
| 7.  | Workshop on Energy conservation                                                            | Physics & Career<br>Counselling and<br>Placement Cell                      | 14.12.2018             |
| 8.  | Innovative idea project competition                                                        | Student Development Cell & Innovation Cell                                 | 22 Sept 2022           |
| 9.  | Wild Life Week                                                                             | Department of Zoology and Botany                                           | 1 to 7 October<br>2022 |
| 10. | Workshop cum "Hands on Training: Nest from Waste, Bird Feeder Exhibition and Distribution" | Department of Zoology                                                      | 21-22 March<br>2023    |
| 11. | National Science Day                                                                       | Physics                                                                    | 27-28 Feb 2019         |
| 12. | Pulse Polio Rally &Pulse Polio Immunization awareness                                      | NCC and Civil Hospital                                                     | 9th & 10 March<br>2020 |
| 13. | Earth day                                                                                  | Zoology                                                                    | 22 April 2022          |
| 14. | Hindi Diwas                                                                                | Department of Hindi                                                        | 14.09.2022             |
| 15. | Blood Donation Camp                                                                        | NCC and NSS department                                                     | 19 Sept 2019           |
| 16. | Fungal Week Program                                                                        | Department of Botany and Microbiology                                      | 27 Sept. 2022          |
| 17. | Indian army Day 2019-2020                                                                  | NCC                                                                        | 15 Jan 2020            |
| 18. | International Yoga Day                                                                     | Student Development Committee                                              | 21 June 2023           |
| 19. | Industry Academia Interaction                                                              | Chemistry dept                                                             | 4 April 2023           |
| 20. | One day Workshop on Disaster Management                                                    | NCC and NSS department                                                     | 27 February 2020       |
| 21. | HIV Aids Awareness Day                                                                     | NCC                                                                        | 1 December 2019        |