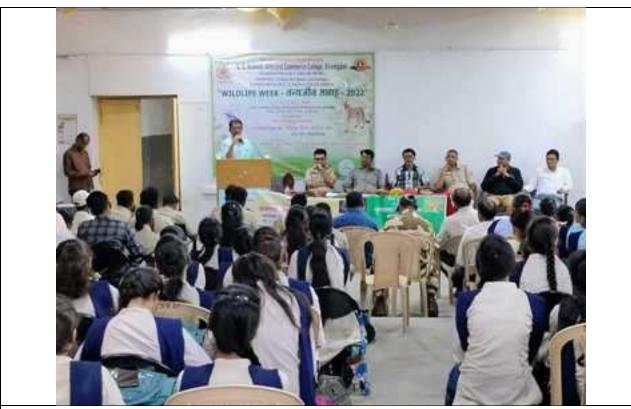

hashrao Bobdey, President, Vidarbha Shikshan Prasarak Mandal Vice Principal of the college Dr. PV Ubale, Shri R. R. Gaikwad, Assistant Conservator of Forests, Buldhana; Kishore Padol, Regional Forest Range Officer, Khamgaon.





### Post Graduate Department of Zoology Zoological Society 2022-23







## Glimpses of the Wild Life Week -2022



Shri Alok Shevde ,Addressing during Inauguration of the Wild Life Week-2022



Welcome of the Guest, Lt-Shri Dipesh Lokhande, Dr D.S. Talwankar (Principal), Dr G.B. Kale, Sri Alok Shevde, Shri Kishor Padol, Shri Rajesh Rajore and Dr A.V. Padghan



Shri Dipesh Lokhande, RFO, Wild Life, addressing the session



6



Dr Subhashrao Bobdey, President, VSP, Mandal, Khamgaon addressing the audience.



Dr A.V.Padghan, HoD, Botany addressing the session



Dr G.B.Kale while Introductory Speech of the Program



8



Dr G.B.Kale students and forest staff -Bandh Construction at Nakshatra Ban, The Dnyanganga Wildlife Sanctuary



Dr G.B.Kale students and forest staff -Bandh Construction at Nakshatra Ban, The Dnyanganga Wildlife Sanctuary



Forest travel-Deep in the Grasslands, The Botha forest











# G S Science, Arts and Commerce College, Khamgaon

Date: Ollio12022 Venue: AV. Theatre

List of participants

| SN       | Name of the participant