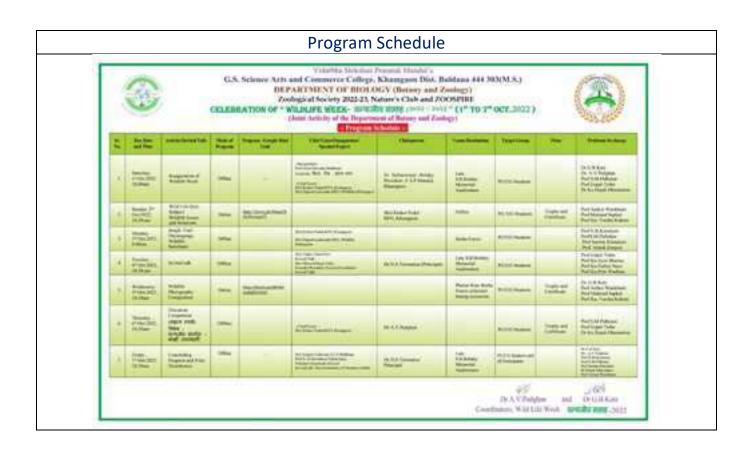

## Representative List and report of various Days and Events Organized to integrate crosscutting issues

| S N | Name of the program                                                                        | Organizing department or committee                                         | Duration/date          |
|-----|--------------------------------------------------------------------------------------------|----------------------------------------------------------------------------|------------------------|
| 1.  | World Wetland Day 2023                                                                     | G. S. College NCC<br>Unit                                                  | 02 Feb 2023            |
| 2.  | World No tobacco day                                                                       | G.S. College NCC<br>UNIT & 13 Maha<br>Battalion NCC<br>Khamgaon            | 31 MAY 2023            |
| 3.  | WORLD ENVIRONMENT DAY                                                                      | G. S. College NCC<br>Unit                                                  | 05 JUN 2023            |
| 4.  | PLOGGING RUN-PLASTIC SE RAKSHA –<br>SWACHATA HI SURAKSH                                    | NCC Department                                                             | 07 DECEMBER<br>2019    |
| 5.  | Tree Plantation                                                                            | NCC & NSS                                                                  | 10 AUG 2021            |
| 6.  | National Science Day 2023: Innovative project<br>Competition                               | Department of Physics and Innovation, Incubation and Entrepreneurship Cell | 28 Feb 2023            |
| 7.  | Workshop on Energy conservation                                                            | Physics & Career<br>Counselling and<br>Placement Cell                      | 14.12.2018             |
| 8.  | Innovative idea project competition                                                        | Student Development Cell & Innovation Cell                                 | 22 Sept 2022           |
| 9.  | Wild Life Week                                                                             | Department of Zoology and Botany                                           | 1 to 7 October<br>2022 |
| 10. | Workshop cum "Hands on Training: Nest from Waste, Bird Feeder Exhibition and Distribution" | Department of Zoology                                                      | 21-22 March<br>2023    |
| 11. | National Science Day                                                                       | Physics                                                                    | 27-28 Feb 2019         |
| 12. | Pulse Polio Rally &Pulse Polio Immunization awareness                                      | NCC and Civil Hospital                                                     | 9th & 10 March<br>2020 |
| 13. | Earth day                                                                                  | Zoology                                                                    | 22 April 2022          |
| 14. | Hindi Diwas                                                                                | Department of Hindi                                                        | 14.09.2022             |
| 15. | Blood Donation Camp                                                                        | NCC and NSS department                                                     | 19 Sept 2019           |
| 16. | Fungal Week Program                                                                        | Department of Botany and Microbiology                                      | 27 Sept. 2022          |
| 17. | Indian army Day 2019-2020                                                                  | NCC                                                                        | 15 Jan 2020            |
| 18. | International Yoga Day                                                                     | Student Development Committee                                              | 21 June 2023           |
| 19. | Industry Academia Interaction                                                              | Chemistry dept                                                             | 4 April 2023           |
| 20. | One day Workshop on Disaster Management                                                    | NCC and NSS department                                                     | 27 February 2020       |
| 21. | HIV Aids Awareness Day                                                                     | NCC                                                                        | 1 December 2019        |