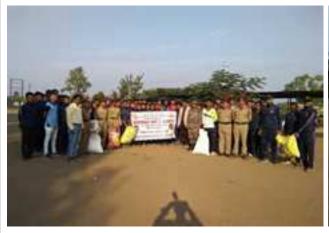

Activity In charge Principa

| Title of the Activity    | world No Tobacco Day awareness Rally- 2023                                                                                                                                                                                                                                                                                                                                                                                                                                                                                                                                                                                                                           |
|--------------------------|----------------------------------------------------------------------------------------------------------------------------------------------------------------------------------------------------------------------------------------------------------------------------------------------------------------------------------------------------------------------------------------------------------------------------------------------------------------------------------------------------------------------------------------------------------------------------------------------------------------------------------------------------------------------|
| Organizing Department    | G.S. COLLEGE NCC UNIT                                                                                                                                                                                                                                                                                                                                                                                                                                                                                                                                                                                                                                                |
| Date                     | 31 MAY 2023                                                                                                                                                                                                                                                                                                                                                                                                                                                                                                                                                                                                                                                          |
| Venue                    | Rally start form G. S. College NCC unit to Jalamb Naka                                                                                                                                                                                                                                                                                                                                                                                                                                                                                                                                                                                                               |
| Guest/ Resource Persons  | Battalion Staff and ANO                                                                                                                                                                                                                                                                                                                                                                                                                                                                                                                                                                                                                                              |
| No of Beneficiaries      | Students- 50 Teachers 02 Other- 04                                                                                                                                                                                                                                                                                                                                                                                                                                                                                                                                                                                                                                   |
| Brief Report about event | The "No Tobacco Rally" was a significant event organized G.S. COLLEGE NCC UNIT with the aim of raising awareness about the harmful effects of tobacco use, promoting tobacco prevention, and advocating for healthier lifestyle choices within our community. The rally took place on 31 May 2023 at13 Mah. Bn NCC Khamgaon to JalambNaka, and it brought together a diverse group of participants, including NCC Cadet and health professionals.rally was inaugurated by Commanding officer Col. Amit Bhatnagar. NCCANO Lt. Suhas Pidhekar provide a general information about tobacco side effects and its danger. 50NCC cadet was present and Battalion PI staff. |