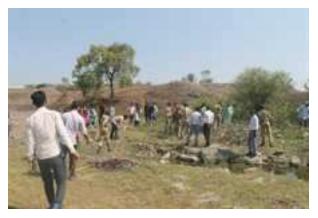

| Title of the Activity    | World Environment Day 2023                                            |
|--------------------------|-----------------------------------------------------------------------|
| Organizing Department    | G.S.College NCC Unit Khamgaon                                         |
| Date                     | 05 june 2023                                                          |
| Venue                    | Januna Lake, Khamgaon                                                 |
| Guest/ Resource Persons  | Battalion Commanding Officer                                          |
| No of Beneficiaries      | 36 SD and SW NCC cadet and 02 PI staff, 02 ANO                        |
| Brief Report about event | World Environment Day celebration organized by G.S. College           |
|                          | NCC unit and 13 Maharashtra Battalion Khamgaon on June 5th, in        |
|                          | alignment with the global theme for the year. The event aimed to      |
|                          | raise awareness about environmental issues, promote sustainable       |
|                          | practices, and inspire action towards a healthier planet Various      |
|                          | Social activities.as apart of this activity today we Conduct a Puneet |
|                          | Sagar abhiyan G.S. COLLEGE NCC UNIT cadet collect a plastic           |
|                          | west form Januna lake of Khamgaon total 36 SD &SW College             |
|                          | ANO of our college cadet and battalion Staff actively participate in  |
|                          | this this event                                                       |
|                          |                                                                       |