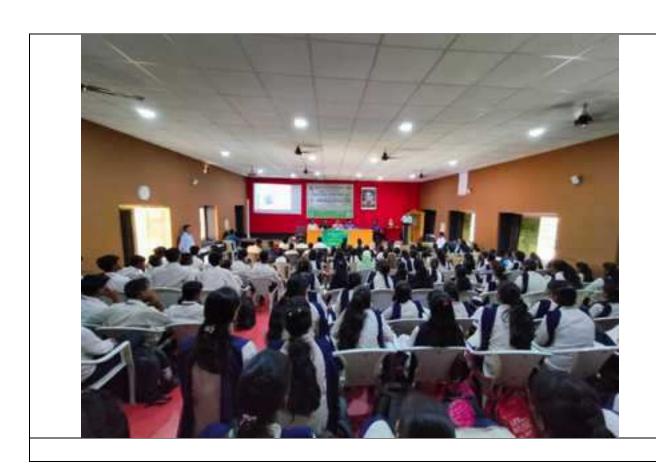

Alok Shevde ,Addressing during Inauguration of the Wild Life Week-2022



Welcome of the Guest, Lt-Shri Dipesh Lokhande, Dr D.S. Talwankar (Principal), Dr G.B. Kale, Sri Alok Shevde, Shri Kishor Padol, Shri Rajesh Rajore and Dr A.V. Padghan



Shri Dipesh Lokhande, RFO, Wild Life, addressing the session



6



Dr Subhashrao Bobdey, President, VSP, Mandal, Khamgaon addressing the audience.



Dr A.V.Padghan, HoD, Botany addressing the session



Dr G.B.Kale while Introductory Speech of the Program



8



Dr G.B.Kale students and forest staff -Bandh Construction at Nakshatra Ban, The Dnyanganga Wildlife Sanctuary



Dr G.B.Kale students and forest staff -Bandh Construction at Nakshatra Ban, The Dnyanganga Wildlife Sanctuary



Forest travel-Deep in the Grasslands, The Botha forest











# G S Science, Arts and Commerce College, Khamgaon

Date: Ollio12022 Venue: AV. Theatre

List of participants

| SN       | Name of the participant