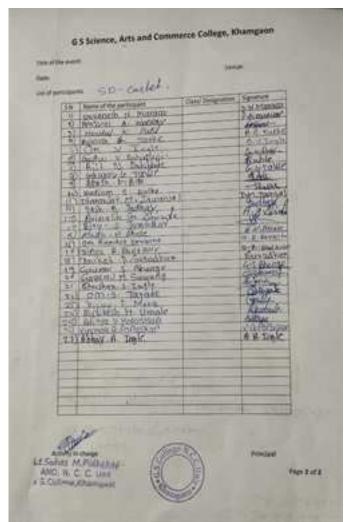

## Representative List and report of various Days and Events Organized to integrate crosscutting issues

| S N | Name of the program                                                                        | Organizing department or committee                                         | Duration/date          |
|-----|--------------------------------------------------------------------------------------------|----------------------------------------------------------------------------|------------------------|
| 1.  | World Wetland Day 2023                                                                     | G. S. College NCC<br>Unit                                                  | 02 Feb 2023            |
| 2.  | World No tobacco day                                                                       | G.S. College NCC<br>UNIT & 13 Maha<br>Battalion NCC<br>Khamgaon            | 31 MAY 2023            |
| 3.  | WORLD ENVIRONMENT DAY                                                                      | G. S. College NCC<br>Unit                                                  | 05 JUN 2023            |
| 4.  | PLOGGING RUN-PLASTIC SE RAKSHA –<br>SWACHATA HI SURAKSH                                    | NCC Department                                                             | 07 DECEMBER<br>2019    |
| 5.  | Tree Plantation                                                                            | NCC & NSS                                                                  | 10 AUG 2021            |
| 6.  | National Science Day 2023: Innovative project<br>Competition                               | Department of Physics and Innovation, Incubation and Entrepreneurship Cell | 28 Feb 2023            |
| 7.  | Workshop on Energy conservation                                                            | Physics & Career<br>Counselling and<br>Placement Cell                      | 14.12.2018             |
| 8.  | Innovative idea project competition                                                        | Student Development Cell & Innovation Cell                                 | 22 Sept 2022           |
| 9.  | Wild Life Week                                                                             | Department of Zoology and Botany                                           | 1 to 7 October<br>2022 |
| 10. | Workshop cum "Hands on Training: Nest from Waste, Bird Feeder Exhibition and Distribution" | Department of Zoology                                                      | 21-22 March<br>2023    |
| 11. | National Science Day                                                                       | Physics                                                                    | 27-28 Feb 2019         |
| 12. | Pulse Polio Rally &Pulse Polio Immunization awareness                                      | NCC and Civil Hospital                                                     | 9th & 10 March<br>2020 |
| 13. | Earth day                                                                                  | Zoology                                                                    | 22 April 2022          |
| 14. | Hindi Diwas                                                                                | Department of Hindi                                                        | 14.09.2022             |
| 15. | Blood Donation Camp                                                                        | NCC and NSS department                                                     | 19 Sept 2019           |
| 16. | Fungal Week Program                                                                        | Department of Botany and Microbiology                                      | 27 Sept. 2022          |
| 17. | Indian army Day 2019-2020                                                                  | NCC                                                                        | 15 Jan 2020            |
| 18. | International Yoga Day                                                                     | Student Development Committee                                              | 21 June 2023           |
| 19. | Industry Academia Interaction                                                              | Chemistry dept                                                             | 4 April 2023           |
| 20. | One day Workshop on Disaster Management                                                    | NCC and NSS department                                                     | 27 February 2020       |
| 21. | HIV Aids Awareness Day                                                                     | NCC                                                                        | 1 December 2019        |