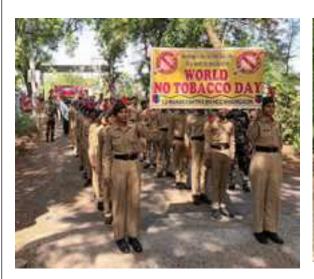

Activity In charge Principa

| Title of the Activity    | world No Tobacco Day awareness Rally- 2023                                                                                                                                                                                                                                                                                                                                                                                                                                                                                                                                                                                                                           |
|--------------------------|----------------------------------------------------------------------------------------------------------------------------------------------------------------------------------------------------------------------------------------------------------------------------------------------------------------------------------------------------------------------------------------------------------------------------------------------------------------------------------------------------------------------------------------------------------------------------------------------------------------------------------------------------------------------|
| Organizing Department    | G.S. COLLEGE NCC UNIT                                                                                                                                                                                                                                                                                                                                                                                                                                                                                                                                                                                                                                                |
| Date                     | 31 MAY 2023                                                                                                                                                                                                                                                                                                                                                                                                                                                                                                                                                                                                                                                          |
| Venue                    | Rally start form G. S. College NCC unit to Jalamb Naka                                                                                                                                                                                                                                                                                                                                                                                                                                                                                                                                                                                                               |
| Guest/ Resource Persons  | Battalion Staff and ANO                                                                                                                                                                                                                                                                                                                                                                                                                                                                                                                                                                                                                                              |
| No of Beneficiaries      | Students- 50 Teachers 02 Other- 04                                                                                                                                                                                                                                                                                                                                                                                                                                                                                                                                                                                                                                   |
| Brief Report about event | The "No Tobacco Rally" was a significant event organized G.S. COLLEGE NCC UNIT with the aim of raising awareness about the harmful effects of tobacco use, promoting tobacco prevention, and advocating for healthier lifestyle choices within our community. The rally took place on 31 May 2023 at13 Mah. Bn NCC Khamgaon to JalambNaka, and it brought together a diverse group of participants, including NCC Cadet and health professionals.rally was inaugurated by Commanding officer Col. Amit Bhatnagar. NCCANO Lt. Suhas Pidhekar provide a general information about tobacco side effects and its danger. 50NCC cadet was present and Battalion PI staff. |