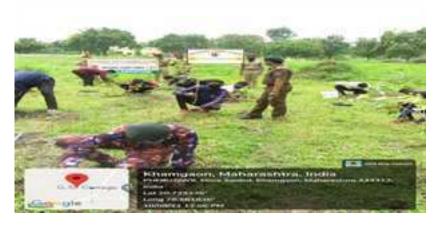

| Title of the Activity    | World Environment Day 2023                                            |
|--------------------------|-----------------------------------------------------------------------|
| Organizing Department    | G.S.College NCC Unit Khamgaon                                         |
| Date                     | 05 june 2023                                                          |
| Venue                    | Januna Lake, Khamgaon                                                 |
| Guest/ Resource Persons  | Battalion Commanding Officer                                          |
| No of Beneficiaries      | 36 SD and SW NCC cadet and 02 PI staff, 02 ANO                        |
| Brief Report about event | World Environment Day celebration organized by G.S. College           |
|                          | NCC unit and 13 Maharashtra Battalion Khamgaon on June 5th, in        |
|                          | alignment with the global theme for the year. The event aimed to      |
|                          | raise awareness about environmental issues, promote sustainable       |
|                          | practices, and inspire action towards a healthier planet Various      |
|                          | Social activities.as apart of this activity today we Conduct a Puneet |
|                          | Sagar abhiyan G.S. COLLEGE NCC UNIT cadet collect a plastic           |
|                          | west form Januna lake of Khamgaon total 36 SD &SW College             |
|                          | ANO of our college cadet and battalion Staff actively participate in  |
|                          | this this event                                                       |
|                          |                                                                       |