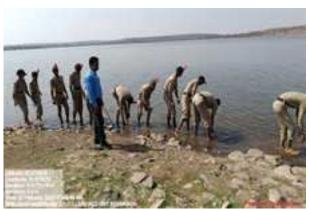

| Title of the Activity    | World Environment Day 2023                                            |
|--------------------------|-----------------------------------------------------------------------|
| Organizing Department    | G.S.College NCC Unit Khamgaon                                         |
| Date                     | 05 june 2023                                                          |
| Venue                    | Januna Lake, Khamgaon                                                 |
| Guest/ Resource Persons  | Battalion Commanding Officer                                          |
| No of Beneficiaries      | 36 SD and SW NCC cadet and 02 PI staff, 02 ANO                        |
| Brief Report about event | World Environment Day celebration organized by G.S. College           |
|                          | NCC unit and 13 Maharashtra Battalion Khamgaon on June 5th, in        |
|                          | alignment with the global theme for the year. The event aimed to      |
|                          | raise awareness about environmental issues, promote sustainable       |
|                          | practices, and inspire action towards a healthier planet Various      |
|                          | Social activities.as apart of this activity today we Conduct a Puneet |
|                          | Sagar abhiyan G.S. COLLEGE NCC UNIT cadet collect a plastic           |
|                          | west form Januna lake of Khamgaon total 36 SD &SW College             |
|                          | ANO of our college cadet and battalion Staff actively participate in  |
|                          | this this event                                                       |
|                          |                                                                       |