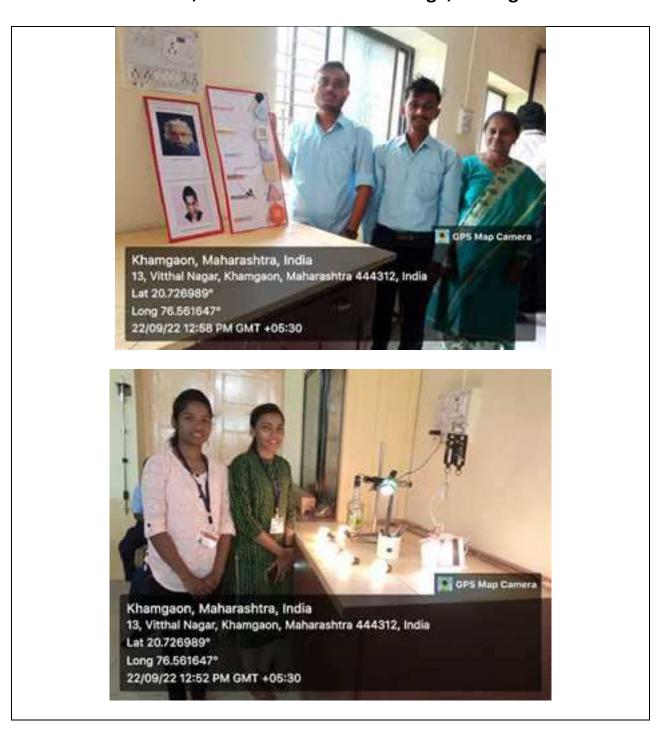

## Representative List and report of various Days and Events Organized to integrate crosscutting issues

| S N | Name of the program                                                                        | Organizing department or committee                                         | Duration/date          |
|-----|--------------------------------------------------------------------------------------------|----------------------------------------------------------------------------|------------------------|
| 1.  | World Wetland Day 2023                                                                     | G. S. College NCC<br>Unit                                                  | 02 Feb 2023            |
| 2.  | World No tobacco day                                                                       | G.S. College NCC<br>UNIT & 13 Maha<br>Battalion NCC<br>Khamgaon            | 31 MAY 2023            |
| 3.  | WORLD ENVIRONMENT DAY                                                                      | G. S. College NCC<br>Unit                                                  | 05 JUN 2023            |
| 4.  | PLOGGING RUN-PLASTIC SE RAKSHA –<br>SWACHATA HI SURAKSH                                    | NCC Department                                                             | 07 DECEMBER<br>2019    |
| 5.  | Tree Plantation                                                                            | NCC & NSS                                                                  | 10 AUG 2021            |
| 6.  | National Science Day 2023: Innovative project<br>Competition                               | Department of Physics and Innovation, Incubation and Entrepreneurship Cell | 28 Feb 2023            |
| 7.  | Workshop on Energy conservation                                                            | Physics & Career<br>Counselling and<br>Placement Cell                      | 14.12.2018             |
| 8.  | Innovative idea project competition                                                        | Student Development Cell & Innovation Cell                                 | 22 Sept 2022           |
| 9.  | Wild Life Week                                                                             | Department of Zoology and Botany                                           | 1 to 7 October<br>2022 |
| 10. | Workshop cum "Hands on Training: Nest from Waste, Bird Feeder Exhibition and Distribution" | Department of Zoology                                                      | 21-22 March<br>2023    |
| 11. | National Science Day                                                                       | Physics                                                                    | 27-28 Feb 2019         |
| 12. | Pulse Polio Rally &Pulse Polio Immunization awareness                                      | NCC and Civil Hospital                                                     | 9th & 10 March<br>2020 |
| 13. | Earth day                                                                                  | Zoology                                                                    | 22 April 2022          |
| 14. | Hindi Diwas                                                                                | Department of Hindi                                                        | 14.09.2022             |
| 15. | Blood Donation Camp                                                                        | NCC and NSS department                                                     | 19 Sept 2019           |
| 16. | Fungal Week Program                                                                        | Department of Botany and Microbiology                                      | 27 Sept. 2022          |
| 17. | Indian army Day 2019-2020                                                                  | NCC                                                                        | 15 Jan 2020            |
| 18. | International Yoga Day                                                                     | Student Development Committee                                              | 21 June 2023           |
| 19. | Industry Academia Interaction                                                              | Chemistry dept                                                             | 4 April 2023           |
| 20. | One day Workshop on Disaster Management                                                    | NCC and NSS department                                                     | 27 February 2020       |
| 21. | HIV Aids Awareness Day                                                                     | NCC                                                                        | 1 December 2019        |