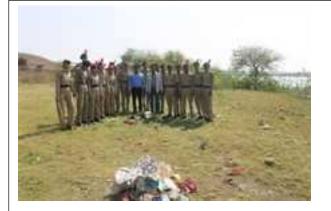

Digitally signed by Dr Dhananjay S. Talwankar, Principal, G S Science, Arts and Commerce College, Khamgaon Date: 2024.04.18 15:30:02 +05'30'

| Title of the Activity    | World wetland Day 2023                                                                                                                                                                                                                                                                                                                                                                                                                                                                                                                                                                                                                                                                                                                                                                                                                                                                                                                                                       |
|--------------------------|------------------------------------------------------------------------------------------------------------------------------------------------------------------------------------------------------------------------------------------------------------------------------------------------------------------------------------------------------------------------------------------------------------------------------------------------------------------------------------------------------------------------------------------------------------------------------------------------------------------------------------------------------------------------------------------------------------------------------------------------------------------------------------------------------------------------------------------------------------------------------------------------------------------------------------------------------------------------------|
| Organizing Department    | G.S. COLLEGE NCC UNIT                                                                                                                                                                                                                                                                                                                                                                                                                                                                                                                                                                                                                                                                                                                                                                                                                                                                                                                                                        |
| Date                     | 02 Feb 2023                                                                                                                                                                                                                                                                                                                                                                                                                                                                                                                                                                                                                                                                                                                                                                                                                                                                                                                                                                  |
| Venue                    | JANUNA LAKE OF KHAMGAON                                                                                                                                                                                                                                                                                                                                                                                                                                                                                                                                                                                                                                                                                                                                                                                                                                                                                                                                                      |
| Guest/ Resource Persons  | Principal Dr. D.S. Talwankar                                                                                                                                                                                                                                                                                                                                                                                                                                                                                                                                                                                                                                                                                                                                                                                                                                                                                                                                                 |
| No of Beneficiaries      | Students – 46 NCC Cadet- 35 Teachers 04 Other- 02                                                                                                                                                                                                                                                                                                                                                                                                                                                                                                                                                                                                                                                                                                                                                                                                                                                                                                                            |
| Brief Report about event | World Wetland Day is an annual international event celebrated on February 2nd to raise awareness about the vital role of wetlands in our ecosystems and the need for their conservation and sustainable management. This report presents an overview of the activities and outcomes of the World Wetland Day celebration organized by G.S. COLLEGE NCC UNIT KHAMGAON on 02 Feb 2023 at Januna Talaw at Khamgaon. Program inaugurated by College Principal Dr. D.S.Talwankar and Commanding Officer Col. Amit Bhatnagar. NCC cade and College students are actively participated in this event. This day Cadet clening the Plastics west and other garbage form the water body near about 80 kg of platics and other litter are collected form the area of januna lake. 35 NCC cadet and 46 of college students are actively participated and College Staff including Dr. Gokul Kale, Dr. Ashok padghan, Prof. Nanasaheb Kutemate, Lt. Suhas Pidhekar, Subhedar Rajendra Pal, |