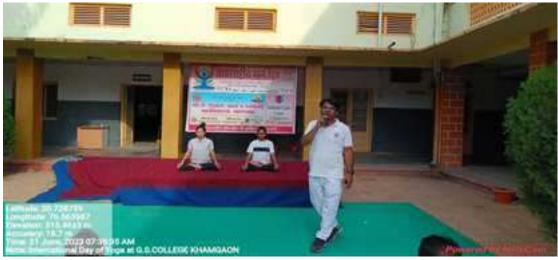

व्यवस्थित वार्गक्रमाल प्रमुख इर्जन्म क्रिक्स कर्मका प्रदान क्रिक्स क्

वर्णावरणायां स्थानेत्व राशेष पृथािये ।

सारत व वृद्धारिका ही बरावरणी ।

सारत अवस्त्वाचे वर्णात्वे, उर्णात्वे, उर्णात्वे ।

इंगीत्वे, उर्णात्वे वर्णात्वे ।