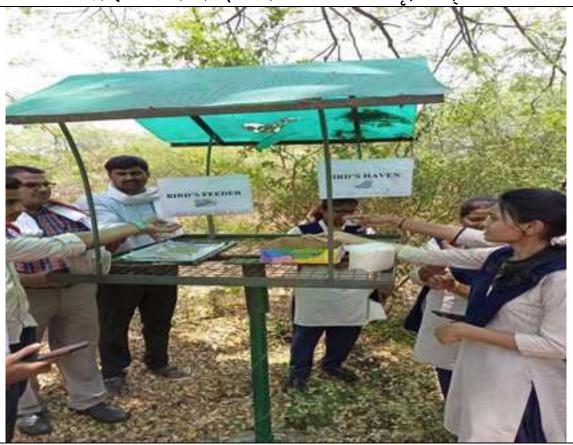

भार प्रदर्शन कु.आरती पळसकर यांनी केले.

कळावे. धन्यवाद!

ठिकाण : खामगांव

दि . २८/०४/२०२२.

आपला विश्वासू

डॉ. जी.बी.काळे

प्राणीशास्त्र विभागप्रम्ख

### कार्यक्रमाचे क्षणचित्रे



प्राचार्य डॉ . तळवणकर यांचे स्वागत करतांना प्राणिशाश्त्र विभाग प्रमुख डॉ. जी . बी . काळे



वसुंधरा दिनाचं प्रास्ताविक सादर करतांना डॉ. जी . बी . काळे (प्राणिशाश्त्र विभाग प्रमुख )



जागतिक वसुंधरा दिनाचे महत्व पटवून देताना वनस्पती विभाग प्रमुख डॉ . ए . व्ही . पडघन



जागतिक वसुंधरा दिनाला विद्यार्थ्यांचा उस्फुर्त प्रतिसाद



प्राचार्य . डॉ. तळवणकर यांचे स्वागत करताना विध्यार्थी विकास समितीचे प्रमुख डॉ. एम . ओ . वानखडे



वसुंधरा दिनानिमित्य 'बर्डस हेवन' : 'वॉटर होल' ची साफ-सफाई करतांना बी . एस्सी . भाग -३ (जीवशास्त्र) चे चे विद्यार्थी



'बर्डस हेवन' येथे साफसफाई निमित्य जमलेले प्राध्यापक वृंद व विद्यार्थिनी



'एक मूठ धान्य पक्ष्यांसाठी' उपक्रम राबवितांना प्राध्यापक व विद्यार्थी



'वॉटर होल' ची साफसफाई करून पाणी भरतांना विद्यार्थी व प्राध्यापक वृंद



'एक मूठ धान्य पक्ष्यांसाठी' उपक्रमानिमित्य धान्य ठेवतांना डॉ. पडघन व इतर

### वृत्तपत्रांमधील कात्रणे

6:41 0 .

मध्य आपात्रत य बाग्रहमान्या कात्रत सक्य मानकृत स्थाव अध्यक्षमध्याचे कामान कामेर चेलीय । तान प्रथाया, आरे आवाहन तिवास रदेशनमें उत्पेक्त पोलीस निर्मेश्वर तक तथा आस्क्रियोंने मंचानक दर. पुर्वतः अंबुलकर हे राज्यार अवून प्रमोदकुमार आपते पाने केले आहे.



ESTAPTIVE, NO. 1 महिला सुर अव्यक्त करण्यात अर्था कर अवस्था-साहस्य १ झान्याची पहल ब्रोडिंग्से प्रा पारकावियोची सक्राये क्लार्डिकाद गुन्हा दा

STATES STATES थप ३३ शीवत की लक्षण दिल्ली की, त्या क्रेशी, अन्यार क्रे शाम क्रेसी, आर्थ पुरेशी, गाहरख पुरेत सावराची साबीर प्र शस्य क्रेशी हे several s