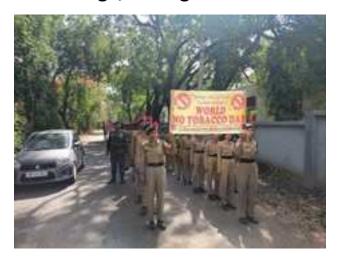

Activity In charge Principa

| Title of the Activity    | world No Tobacco Day awareness Rally- 2023                                                                                                                                                                                                                                                                                                                                                                                                                                                                                                                                                                                                                           |
|--------------------------|----------------------------------------------------------------------------------------------------------------------------------------------------------------------------------------------------------------------------------------------------------------------------------------------------------------------------------------------------------------------------------------------------------------------------------------------------------------------------------------------------------------------------------------------------------------------------------------------------------------------------------------------------------------------|
| Organizing Department    | G.S. COLLEGE NCC UNIT                                                                                                                                                                                                                                                                                                                                                                                                                                                                                                                                                                                                                                                |
| Date                     | 31 MAY 2023                                                                                                                                                                                                                                                                                                                                                                                                                                                                                                                                                                                                                                                          |
| Venue                    | Rally start form G. S. College NCC unit to Jalamb Naka                                                                                                                                                                                                                                                                                                                                                                                                                                                                                                                                                                                                               |
| Guest/ Resource Persons  | Battalion Staff and ANO                                                                                                                                                                                                                                                                                                                                                                                                                                                                                                                                                                                                                                              |
| No of Beneficiaries      | Students- 50 Teachers 02 Other- 04                                                                                                                                                                                                                                                                                                                                                                                                                                                                                                                                                                                                                                   |
| Brief Report about event | The "No Tobacco Rally" was a significant event organized G.S. COLLEGE NCC UNIT with the aim of raising awareness about the harmful effects of tobacco use, promoting tobacco prevention, and advocating for healthier lifestyle choices within our community. The rally took place on 31 May 2023 at13 Mah. Bn NCC Khamgaon to JalambNaka, and it brought together a diverse group of participants, including NCC Cadet and health professionals.rally was inaugurated by Commanding officer Col. Amit Bhatnagar. NCCANO Lt. Suhas Pidhekar provide a general information about tobacco side effects and its danger. 50NCC cadet was present and Battalion PI staff. |