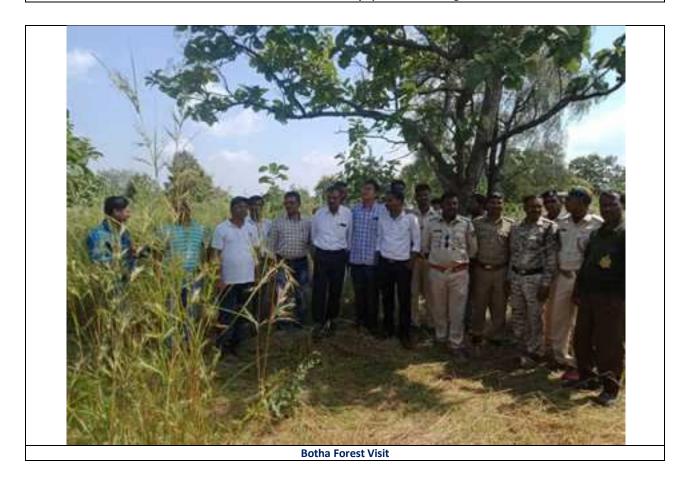

ndal Vice Principal of the college Dr. PV Ubale, Shri R. R. Gaikwad, Assistant Conservator of Forests, Buldhana; Kishore Padol, Regional Forest Range Officer, Khamgaon.





### Post Graduate Department of Zoology Zoological Society 2022-23







## Glimpses of the Wild Life Week -2022



Shri Alok Shevde ,Addressing during Inauguration of the Wild Life Week-2022



Welcome of the Guest, Lt-Shri Dipesh Lokhande, Dr D.S. Talwankar (Principal), Dr G.B. Kale, Sri Alok Shevde, Shri Kishor Padol, Shri Rajesh Rajore and Dr A.V. Padghan



Shri Dipesh Lokhande, RFO, Wild Life, addressing the session



6



Dr Subhashrao Bobdey, President, VSP, Mandal, Khamgaon addressing the audience.



Dr A.V.Padghan, HoD, Botany addressing the session



Dr G.B.Kale while Introductory Speech of the Program



8



Dr G.B.Kale students and forest staff -Bandh Construction at Nakshatra Ban, The Dnyanganga Wildlife Sanctuary



Dr G.B.Kale students and forest staff -Bandh Construction at Nakshatra Ban, The Dnyanganga Wildlife Sanctuary



Forest travel-Deep in the Grasslands, The Botha forest











# G S Science, Arts and Commerce College, Khamgaon

Date: Ollio12022 Venue: AV. Theatre

List of participants

| SN       | Name of the participant