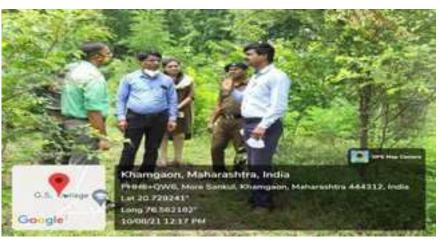

Digitally signed by Dr Dhananjay S. Talwankar, Principal, G S Science, Arts and Commerce College, Khamgaon Date: 2024.04.18 15:30:02 +05'30'

| Title of the Activity    | World wetland Day 2023                                                                                                                                                                                                                                                                                                                                                                                                                                                                                                                                                                                                                                                                                                                                                                                                                                                                                                                                                       |
|--------------------------|------------------------------------------------------------------------------------------------------------------------------------------------------------------------------------------------------------------------------------------------------------------------------------------------------------------------------------------------------------------------------------------------------------------------------------------------------------------------------------------------------------------------------------------------------------------------------------------------------------------------------------------------------------------------------------------------------------------------------------------------------------------------------------------------------------------------------------------------------------------------------------------------------------------------------------------------------------------------------|
| Organizing Department    | G.S. COLLEGE NCC UNIT                                                                                                                                                                                                                                                                                                                                                                                                                                                                                                                                                                                                                                                                                                                                                                                                                                                                                                                                                        |
| Date                     | 02 Feb 2023                                                                                                                                                                                                                                                                                                                                                                                                                                                                                                                                                                                                                                                                                                                                                                                                                                                                                                                                                                  |
| Venue                    | JANUNA LAKE OF KHAMGAON                                                                                                                                                                                                                                                                                                                                                                                                                                                                                                                                                                                                                                                                                                                                                                                                                                                                                                                                                      |
| Guest/ Resource Persons  | Principal Dr. D.S. Talwankar                                                                                                                                                                                                                                                                                                                                                                                                                                                                                                                                                                                                                                                                                                                                                                                                                                                                                                                                                 |
| No of Beneficiaries      | Students – 46 NCC Cadet- 35 Teachers 04 Other- 02                                                                                                                                                                                                                                                                                                                                                                                                                                                                                                                                                                                                                                                                                                                                                                                                                                                                                                                            |
| Brief Report about event | World Wetland Day is an annual international event celebrated on February 2nd to raise awareness about the vital role of wetlands in our ecosystems and the need for their conservation and sustainable management. This report presents an overview of the activities and outcomes of the World Wetland Day celebration organized by G.S. COLLEGE NCC UNIT KHAMGAON on 02 Feb 2023 at Januna Talaw at Khamgaon. Program inaugurated by College Principal Dr. D.S.Talwankar and Commanding Officer Col. Amit Bhatnagar. NCC cade and College students are actively participated in this event. This day Cadet clening the Plastics west and other garbage form the water body near about 80 kg of platics and other litter are collected form the area of januna lake. 35 NCC cadet and 46 of college students are actively participated and College Staff including Dr. Gokul Kale, Dr. Ashok padghan, Prof. Nanasaheb Kutemate, Lt. Suhas Pidhekar, Subhedar Rajendra Pal, |