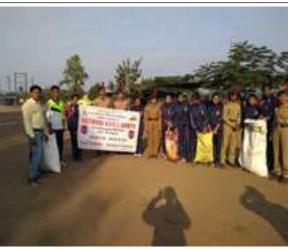

Digitally signed by Dr Dhananjay S. Talwankar, Principal, G S Science, Arts and Commerce College, Khamgaon Date: 2024.04.18 15:30:02 +05'30'

| Title of the Activity    | World wetland Day 2023                                                                                                                                                                                                                                                                                                                                                                                                                                                                                                                                                                                                                                                                                                                                                                                                                                                                                                                                                       |
|--------------------------|------------------------------------------------------------------------------------------------------------------------------------------------------------------------------------------------------------------------------------------------------------------------------------------------------------------------------------------------------------------------------------------------------------------------------------------------------------------------------------------------------------------------------------------------------------------------------------------------------------------------------------------------------------------------------------------------------------------------------------------------------------------------------------------------------------------------------------------------------------------------------------------------------------------------------------------------------------------------------|
| Organizing Department    | G.S. COLLEGE NCC UNIT                                                                                                                                                                                                                                                                                                                                                                                                                                                                                                                                                                                                                                                                                                                                                                                                                                                                                                                                                        |
| Date                     | 02 Feb 2023                                                                                                                                                                                                                                                                                                                                                                                                                                                                                                                                                                                                                                                                                                                                                                                                                                                                                                                                                                  |
| Venue                    | JANUNA LAKE OF KHAMGAON                                                                                                                                                                                                                                                                                                                                                                                                                                                                                                                                                                                                                                                                                                                                                                                                                                                                                                                                                      |
| Guest/ Resource Persons  | Principal Dr. D.S. Talwankar                                                                                                                                                                                                                                                                                                                                                                                                                                                                                                                                                                                                                                                                                                                                                                                                                                                                                                                                                 |
| No of Beneficiaries      | Students – 46 NCC Cadet- 35 Teachers 04 Other- 02                                                                                                                                                                                                                                                                                                                                                                                                                                                                                                                                                                                                                                                                                                                                                                                                                                                                                                                            |
| Brief Report about event | World Wetland Day is an annual international event celebrated on February 2nd to raise awareness about the vital role of wetlands in our ecosystems and the need for their conservation and sustainable management. This report presents an overview of the activities and outcomes of the World Wetland Day celebration organized by G.S. COLLEGE NCC UNIT KHAMGAON on 02 Feb 2023 at Januna Talaw at Khamgaon. Program inaugurated by College Principal Dr. D.S.Talwankar and Commanding Officer Col. Amit Bhatnagar. NCC cade and College students are actively participated in this event. This day Cadet clening the Plastics west and other garbage form the water body near about 80 kg of platics and other litter are collected form the area of januna lake. 35 NCC cadet and 46 of college students are actively participated and College Staff including Dr. Gokul Kale, Dr. Ashok padghan, Prof. Nanasaheb Kutemate, Lt. Suhas Pidhekar, Subhedar Rajendra Pal, |