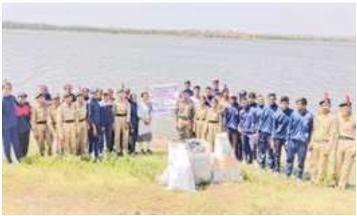

| Title of the Activity    | World Environment Day 2023                                            |
|--------------------------|-----------------------------------------------------------------------|
| Organizing Department    | G.S.College NCC Unit Khamgaon                                         |
| Date                     | 05 june 2023                                                          |
| Venue                    | Januna Lake, Khamgaon                                                 |
| Guest/ Resource Persons  | Battalion Commanding Officer                                          |
| No of Beneficiaries      | 36 SD and SW NCC cadet and 02 PI staff, 02 ANO                        |
| Brief Report about event | World Environment Day celebration organized by G.S. College           |
|                          | NCC unit and 13 Maharashtra Battalion Khamgaon on June 5th, in        |
|                          | alignment with the global theme for the year. The event aimed to      |
|                          | raise awareness about environmental issues, promote sustainable       |
|                          | practices, and inspire action towards a healthier planet Various      |
|                          | Social activities.as apart of this activity today we Conduct a Puneet |
|                          | Sagar abhiyan G.S. COLLEGE NCC UNIT cadet collect a plastic           |
|                          | west form Januna lake of Khamgaon total 36 SD &SW College             |
|                          | ANO of our college cadet and battalion Staff actively participate in  |
|                          | this this event                                                       |
|                          |                                                                       |