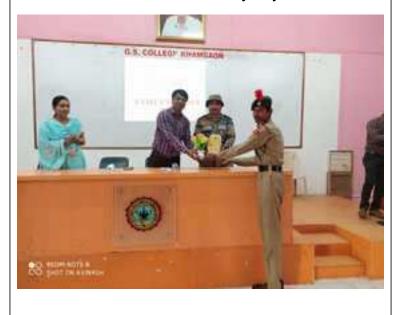

## Representative List and report of various Days and Events Organized to integrate crosscutting issues

| S N | Name of the program                                                                        | Organizing department or committee                                         | Duration/date          |
|-----|--------------------------------------------------------------------------------------------|----------------------------------------------------------------------------|------------------------|
| 1.  | World Wetland Day 2023                                                                     | G. S. College NCC<br>Unit                                                  | 02 Feb 2023            |
| 2.  | World No tobacco day                                                                       | G.S. College NCC<br>UNIT & 13 Maha<br>Battalion NCC<br>Khamgaon            | 31 MAY 2023            |
| 3.  | WORLD ENVIRONMENT DAY                                                                      | G. S. College NCC<br>Unit                                                  | 05 JUN 2023            |
| 4.  | PLOGGING RUN-PLASTIC SE RAKSHA –<br>SWACHATA HI SURAKSH                                    | NCC Department                                                             | 07 DECEMBER<br>2019    |
| 5.  | Tree Plantation                                                                            | NCC & NSS                                                                  | 10 AUG 2021            |
| 6.  | National Science Day 2023: Innovative project<br>Competition                               | Department of Physics and Innovation, Incubation and Entrepreneurship Cell | 28 Feb 2023            |
| 7.  | Workshop on Energy conservation                                                            | Physics & Career<br>Counselling and<br>Placement Cell                      | 14.12.2018             |
| 8.  | Innovative idea project competition                                                        | Student Development Cell & Innovation Cell                                 | 22 Sept 2022           |
| 9.  | Wild Life Week                                                                             | Department of Zoology and Botany                                           | 1 to 7 October<br>2022 |
| 10. | Workshop cum "Hands on Training: Nest from Waste, Bird Feeder Exhibition and Distribution" | Department of Zoology                                                      | 21-22 March<br>2023    |
| 11. | National Science Day                                                                       | Physics                                                                    | 27-28 Feb 2019         |
| 12. | Pulse Polio Rally &Pulse Polio Immunization awareness                                      | NCC and Civil Hospital                                                     | 9th & 10 March<br>2020 |
| 13. | Earth day                                                                                  | Zoology                                                                    | 22 April 2022          |
| 14. | Hindi Diwas                                                                                | Department of Hindi                                                        | 14.09.2022             |
| 15. | Blood Donation Camp                                                                        | NCC and NSS department                                                     | 19 Sept 2019           |
| 16. | Fungal Week Program                                                                        | Department of Botany and Microbiology                                      | 27 Sept. 2022          |
| 17. | Indian army Day 2019-2020                                                                  | NCC                                                                        | 15 Jan 2020            |
| 18. | International Yoga Day                                                                     | Student Development Committee                                              | 21 June 2023           |
| 19. | Industry Academia Interaction                                                              | Chemistry dept                                                             | 4 April 2023           |
| 20. | One day Workshop on Disaster Management                                                    | NCC and NSS department                                                     | 27 February 2020       |
| 21. | HIV Aids Awareness Day                                                                     | NCC                                                                        | 1 December 2019        |