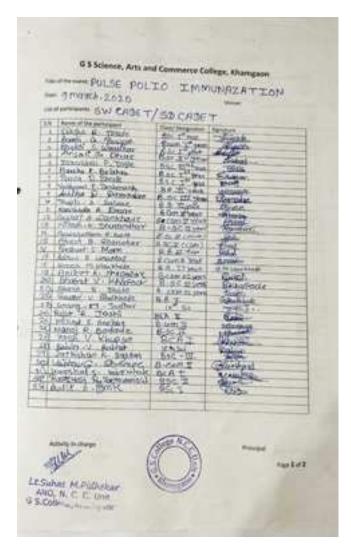

## Representative List and report of various Days and Events Organized to integrate crosscutting issues

| S N | Name of the program                                                                        | Organizing department or committee                                         | Duration/date          |
|-----|--------------------------------------------------------------------------------------------|----------------------------------------------------------------------------|------------------------|
| 1.  | World Wetland Day 2023                                                                     | G. S. College NCC<br>Unit                                                  | 02 Feb 2023            |
| 2.  | World No tobacco day                                                                       | G.S. College NCC<br>UNIT & 13 Maha<br>Battalion NCC<br>Khamgaon            | 31 MAY 2023            |
| 3.  | WORLD ENVIRONMENT DAY                                                                      | G. S. College NCC<br>Unit                                                  | 05 JUN 2023            |
| 4.  | PLOGGING RUN-PLASTIC SE RAKSHA –<br>SWACHATA HI SURAKSH                                    | NCC Department                                                             | 07 DECEMBER<br>2019    |
| 5.  | Tree Plantation                                                                            | NCC & NSS                                                                  | 10 AUG 2021            |
| 6.  | National Science Day 2023: Innovative project<br>Competition                               | Department of Physics and Innovation, Incubation and Entrepreneurship Cell | 28 Feb 2023            |
| 7.  | Workshop on Energy conservation                                                            | Physics & Career<br>Counselling and<br>Placement Cell                      | 14.12.2018             |
| 8.  | Innovative idea project competition                                                        | Student Development Cell & Innovation Cell                                 | 22 Sept 2022           |
| 9.  | Wild Life Week                                                                             | Department of Zoology and Botany                                           | 1 to 7 October<br>2022 |
| 10. | Workshop cum "Hands on Training: Nest from Waste, Bird Feeder Exhibition and Distribution" | Department of Zoology                                                      | 21-22 March<br>2023    |
| 11. | National Science Day                                                                       | Physics                                                                    | 27-28 Feb 2019         |
| 12. | Pulse Polio Rally &Pulse Polio Immunization awareness                                      | NCC and Civil Hospital                                                     | 9th & 10 March<br>2020 |
| 13. | Earth day                                                                                  | Zoology                                                                    | 22 April 2022          |
| 14. | Hindi Diwas                                                                                | Department of Hindi                                                        | 14.09.2022             |
| 15. | Blood Donation Camp                                                                        | NCC and NSS department                                                     | 19 Sept 2019           |
| 16. | Fungal Week Program                                                                        | Department of Botany and Microbiology                                      | 27 Sept. 2022          |
| 17. | Indian army Day 2019-2020                                                                  | NCC                                                                        | 15 Jan 2020            |
| 18. | International Yoga Day                                                                     | Student Development Committee                                              | 21 June 2023           |
| 19. | Industry Academia Interaction                                                              | Chemistry dept                                                             | 4 April 2023           |
| 20. | One day Workshop on Disaster Management                                                    | NCC and NSS department                                                     | 27 February 2020       |
| 21. | HIV Aids Awareness Day                                                                     | NCC                                                                        | 1 December 2019        |