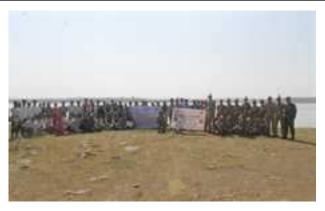

Activity In charge Principa

| Title of the Activity    | world No Tobacco Day awareness Rally- 2023                                                                                                                                                                                                                                                                                                                                                                                                                                                                                                                                                                                                                           |
|--------------------------|----------------------------------------------------------------------------------------------------------------------------------------------------------------------------------------------------------------------------------------------------------------------------------------------------------------------------------------------------------------------------------------------------------------------------------------------------------------------------------------------------------------------------------------------------------------------------------------------------------------------------------------------------------------------|
| Organizing Department    | G.S. COLLEGE NCC UNIT                                                                                                                                                                                                                                                                                                                                                                                                                                                                                                                                                                                                                                                |
| Date                     | 31 MAY 2023                                                                                                                                                                                                                                                                                                                                                                                                                                                                                                                                                                                                                                                          |
| Venue                    | Rally start form G. S. College NCC unit to Jalamb Naka                                                                                                                                                                                                                                                                                                                                                                                                                                                                                                                                                                                                               |
| Guest/ Resource Persons  | Battalion Staff and ANO                                                                                                                                                                                                                                                                                                                                                                                                                                                                                                                                                                                                                                              |
| No of Beneficiaries      | Students- 50 Teachers 02 Other- 04                                                                                                                                                                                                                                                                                                                                                                                                                                                                                                                                                                                                                                   |
| Brief Report about event | The "No Tobacco Rally" was a significant event organized G.S. COLLEGE NCC UNIT with the aim of raising awareness about the harmful effects of tobacco use, promoting tobacco prevention, and advocating for healthier lifestyle choices within our community. The rally took place on 31 May 2023 at13 Mah. Bn NCC Khamgaon to JalambNaka, and it brought together a diverse group of participants, including NCC Cadet and health professionals.rally was inaugurated by Commanding officer Col. Amit Bhatnagar. NCCANO Lt. Suhas Pidhekar provide a general information about tobacco side effects and its danger. 50NCC cadet was present and Battalion PI staff. |