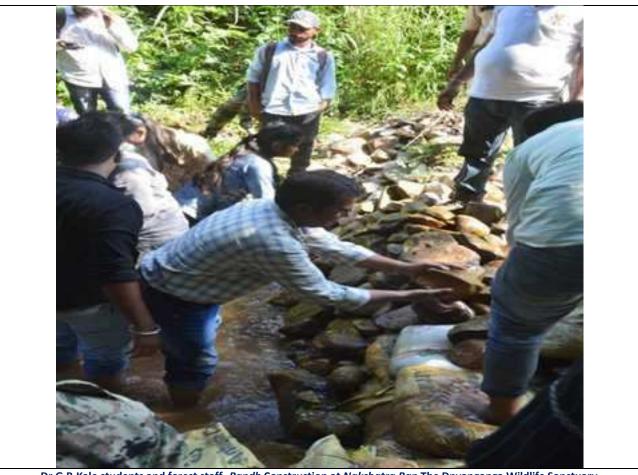

re Padol, Regional Forest Range Officer, Khamgaon.





### Post Graduate Department of Zoology Zoological Society 2022-23







## Glimpses of the Wild Life Week -2022



Shri Alok Shevde ,Addressing during Inauguration of the Wild Life Week-2022



Welcome of the Guest, Lt-Shri Dipesh Lokhande, Dr D.S. Talwankar (Principal), Dr G.B. Kale, Sri Alok Shevde, Shri Kishor Padol, Shri Rajesh Rajore and Dr A.V. Padghan



Shri Dipesh Lokhande, RFO, Wild Life, addressing the session



6



Dr Subhashrao Bobdey, President, VSP, Mandal, Khamgaon addressing the audience.



Dr A.V.Padghan, HoD, Botany addressing the session



Dr G.B.Kale while Introductory Speech of the Program



8



Dr G.B.Kale students and forest staff -Bandh Construction at Nakshatra Ban, The Dnyanganga Wildlife Sanctuary



Dr G.B.Kale students and forest staff -Bandh Construction at Nakshatra Ban, The Dnyanganga Wildlife Sanctuary



Forest travel-Deep in the Grasslands, The Botha forest











# G S Science, Arts and Commerce College, Khamgaon

Date: Ollio12022 Venue: AV. Theatre

List of participants

| SN       | Name of the participant