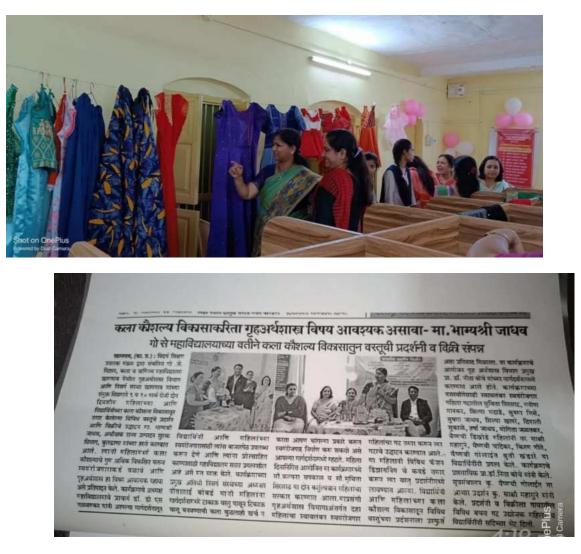

# **Reports of the program organized in 2022-2023 to promote Gender Equity**

| Sr. No | Title of the programme                                                                               | Date and Duration<br>(from-to) |
|--------|------------------------------------------------------------------------------------------------------|--------------------------------|
| 1      | Opening of Tailoring and Fashion Design Skill<br>Development Training Centre                         | 24-06-2022                     |
| 2      | Breast Feeding Awareness Program                                                                     | 20-08-2022                     |
| 3      | Nutrition Awareness Program                                                                          | 08-09-2022                     |
| 4      | Girls, Be Careful! (पोरी जरा <b>जपून</b> )                                                           | 17-10-2022                     |
| 5      | Birth Anniversary Savitribai Fule<br>Inauguration of Gender Equity Campaign                          | 03-01-23                       |
| 6      | Inauguration of Self-Beauty Parlor Course                                                            | 06-02-23                       |
| 7      | Entrepreneurship Training of Decorative item for Hair style                                          | 03-03-23                       |
| 8      | Women's Day Celebration<br>Workshop on Personality Development<br>Felicitation of accomplished women | 08-03-23                       |
| 9      | Celebrated International women's day (Exhibition and sale of clothes and artifacts)                  | 09-03-23                       |
| 10     | Certificate distribution of Mehandi Course                                                           | 06-05-23                       |

# गो.से.महाविद्यालयात शिवणकाम व फँशन डीझाईन कौशल्य विकास प्रशिक्षण केंद्राचे उद्घाटन

खामगाव, (का. प्र.) : स्थानिक - विदर्भ शिक्षण प्रसारक मंडळ द्वारा संचालित गो.से.विज्ञान, कला व वाणिज्य महाविद्यालय खामगाव , सिंगर इंडिया लिमिटेड ,आणि रोटरी क्लब खामगाव यांच्या संयुक्त विद्यमाने एक नयी पहचान शिवणकाम व फैशन डिझाईन कौशल्य विकास या प्रकल्प अभ्यासक्रमाचे आज दिनांक २४ जुन शुक्रवार रोजी गो.से.महाविद्यालयात नविन केंद्राचे उद्घाटन करण्यात आले. कार्यक्रमाच्या अध्यक्षस्थानी विधार्थिनिनी कौशल्य विकासाकडे लक्ष

महाविद्यालयाचे प्राचार्य डॉ. महाविद्यालय अशा सामाजिक , शैक्षणिक डी.एस.तळवणकर होते. त्यांनी उपक्रमात सतत सोबत असेल असे आपल्या आपल्या अध्यक्षीय भाषणातून मार्गदर्शनातुन व्यक्त केले . प्रमुख अतिथी आयोजन प्रकल्प समन्वयक डॉ. निता म्हणून डॉ. आनंद झुनझुनवाला होते त्यांनी बोचे गूहअर्थशास्त्र विभाग प्रमुख दिले पाहिजे आणि यासाठी आपल्या मार्गदर्शनातुन या प्रशिक्षणाला यांच्या मार्गदर्शनामध्ये करण्यात आले. महाविद्यालय सतत प्रयत्न करीत विधार्थिनिनी च नाही तर उधोगशिल होवु कार्यक्रमाच्या यशस्वीते साठी डॉ. असते.नबीन संधी उपलब्ध करून इच्छिणाऱ्या विधार्थियांना सुद्धा या प्रशिक्षणाला एच.ए.भोसले , निवृत्ती चोपडे, विठ्ठल देण्यासाठी महाविद्यालयात अनेक संधी देण्यात येईल असे सांगितले. कार्यक्रमाला चंदनकार, नारायण पारसकर को सेंस चालविले जातात असे रोटरी क्लबचे अध्यक्ष नितीन शहा , सचिव कु .अनुष्का मेसरे, वैष्णवी सांगितले. कार्यक्रमाचे उद्घाटक म्हणून समीर संचेती, प्रकल्प प्रमुख सौ. सारिका नवघरे गोलाईत, भाग्यश्री निमकर्डे यांनी श्री. अशोक झुनझुनवाला - उपाध्यक्ष यांची प्रमुख उपस्थिती होती. यावेळी रोटरी सहकार्य केले. कार्यक्रमाचे विदर्भ शिक्षण प्रसारक मंडळ खामगाव क्लबचे सर्व पदाधिकारी सदस्य तसेच सत्रसंचालन कृ.सिमरन जैन हीने तर यांच्या हस्ते करण्यात आले याप्रसंगी महाविद्यालयाचे प्राध्यापक डॉ. संजय वन्हाडे आभार प्रदर्शन कु.साक्षी महामुने हीने त्यांनी प्रकल्पाला शुभेच्छा देवुन गो.से. , डॉ. हनुमंत भोसले ,शिक्षकेतर कर्मचारी केले