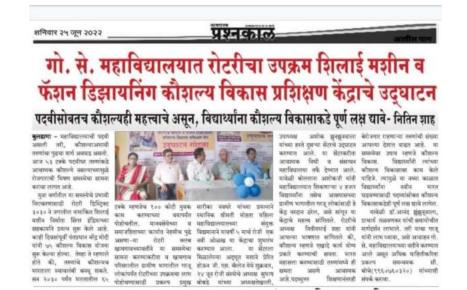

# गो.से.महाविद्यालयात शिवणकाम व फँशन डीझाईन कौशल्य विकास प्रशिक्षण केंद्राचे उद्घाटन

खामगाव, (का. प्र.) : स्थानिक - विदर्भ शिक्षण प्रसारक मंडळ द्वारा संचालित गो.से.विज्ञान, कला व वाणिज्य महाविद्यालय खामगाव , सिंगर इंडिया लिमिटेड ,आणि रोटरी क्लब खामगाव यांच्या संयुक्त विद्यमाने एक नयी पहचान शिवणकाम व फैशन डिझाईन कौशल्य विकास या प्रकल्प अभ्यासक्रमाचे आज दिनांक २४ जुन शुक्रवार रोजी गो.से.महाविद्यालयात नविन केंद्राचे उद्घाटन करण्यात आले. कार्यक्रमाच्या अध्यक्षस्थानी विधार्थिनिनी कौशल्य विकासाकडे लक्ष

महाविद्यालयाचे प्राचार्य डॉ. महाविद्यालय अशा सामाजिक , शैक्षणिक डी.एस.तळवणकर होते. त्यांनी उपक्रमात सतत सोबत असेल असे आपल्या आपल्या अध्यक्षीय भाषणातून मार्गदर्शनातुन व्यक्त केले . प्रमुख अतिथी आयोजन प्रकल्प समन्वयक डॉ. निता म्हणून डॉ. आनंद झुनझुनवाला होते त्यांनी बोचे गूहअर्थशास्त्र विभाग प्रमुख दिले पाहिजे आणि यासाठी आपल्या मार्गदर्शनातुन या प्रशिक्षणाला यांच्या मार्गदर्शनामध्ये करण्यात आले. महाविद्यालय सतत प्रयत्न करीत विधार्थिनिनी च नाही तर उधोगशिल होवु कार्यक्रमाच्या यशस्वीते साठी डॉ. असते.नबीन संधी उपलब्ध करून इच्छिणाऱ्या विधार्थियांना सुद्धा या प्रशिक्षणाला एच.ए.भोसले , निवृत्ती चोपडे, विठ्ठल देण्यासाठी महाविद्यालयात अनेक संधी देण्यात येईल असे सांगितले. कार्यक्रमाला चंदनकार, नारायण पारसकर को सेंस चालविले जातात असे रोटरी क्लबचे अध्यक्ष नितीन शहा , सचिव कु .अनुष्का मेसरे, वैष्णवी सांगितले. कार्यक्रमाचे उद्घाटक म्हणून समीर संचेती, प्रकल्प प्रमुख सौ. सारिका नवघरे गोलाईत, भाग्यश्री निमकर्डे यांनी श्री. अशोक झुनझुनवाला - उपाध्यक्ष यांची प्रमुख उपस्थिती होती. यावेळी रोटरी सहकार्य केले. कार्यक्रमाचे विदर्भ शिक्षण प्रसारक मंडळ खामगाव क्लबचे सर्व पदाधिकारी सदस्य तसेच सत्रसंचालन कृ.सिमरन जैन हीने तर यांच्या हस्ते करण्यात आले याप्रसंगी महाविद्यालयाचे प्राध्यापक डॉ. संजय वन्हाडे आभार प्रदर्शन कु.साक्षी महामुने हीने त्यांनी प्रकल्पाला शुभेच्छा देवुन गो.से. , डॉ. हनुमंत भोसले ,शिक्षकेतर कर्मचारी केले

शिवाजी मुळीक, लक्षमण पालचे. नरेंद्रवाध उपस्थित होते. कार्यक्रमाचे