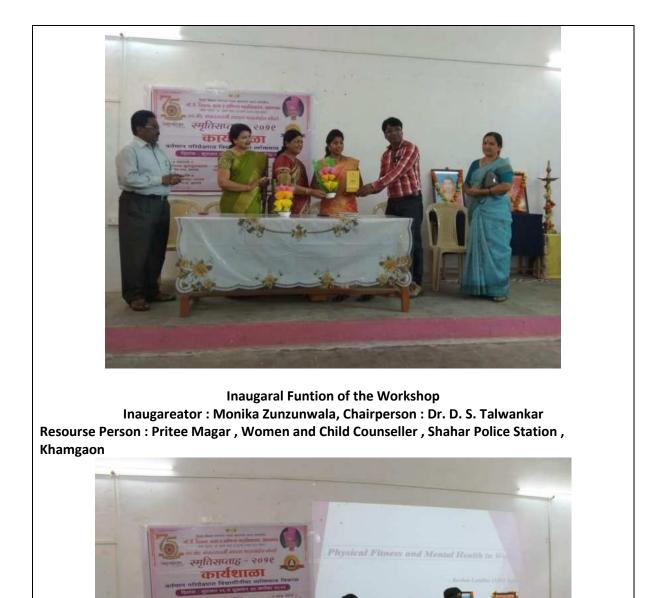

# गो.से.महाविद्यालयात शिवणकाम व फँशन डीझाईन कौशल्य विकास प्रशिक्षण केंद्राचे उद्घाटन

खामगाव, (का. प्र.) : स्थानिक - विदर्भ शिक्षण प्रसारक मंडळ द्वारा संचालित गो.से.विज्ञान, कला व वाणिज्य महाविद्यालय खामगाव , सिंगर इंडिया लिमिटेड ,आणि रोटरी क्लब खामगाव यांच्या संयुक्त विद्यमाने एक नयी पहचान शिवणकाम व फैशन डिझाईन कौशल्य विकास या प्रकल्प अभ्यासक्रमाचे आज दिनांक २४ जुन शुक्रवार रोजी गो.से.महाविद्यालयात नविन केंद्राचे उद्घाटन करण्यात आले. कार्यक्रमाच्या अध्यक्षस्थानी विधार्थिनिनी कौशल्य विकासाकडे लक्ष

महाविद्यालयाचे प्राचार्य डॉ. महाविद्यालय अशा सामाजिक , शैक्षणिक डी.एस.तळवणकर होते. त्यांनी उपक्रमात सतत सोबत असेल असे आपल्या आपल्या अध्यक्षीय भाषणातून मार्गदर्शनातुन व्यक्त केले . प्रमुख अतिथी आयोजन प्रकल्प समन्वयक डॉ. निता म्हणून डॉ. आनंद झुनझुनवाला होते त्यांनी बोचे गूहअर्थशास्त्र विभाग प्रमुख दिले पाहिजे आणि यासाठी आपल्या मार्गदर्शनातुन या प्रशिक्षणाला यांच्या मार्गदर्शनामध्ये करण्यात आले. महाविद्यालय सतत प्रयत्न करीत विधार्थिनिनी च नाही तर उधोगशिल होवु कार्यक्रमाच्या यशस्वीते साठी डॉ. असते.नबीन संधी उपलब्ध करून इच्छिणाऱ्या विधार्थियांना सुद्धा या प्रशिक्षणाला एच.ए.भोसले , निवृत्ती चोपडे, विठ्ठल देण्यासाठी महाविद्यालयात अनेक संधी देण्यात येईल असे सांगितले. कार्यक्रमाला चंदनकार, नारायण पारसकर को सेंस चालविले जातात असे रोटरी क्लबचे अध्यक्ष नितीन शहा , सचिव कु .अनुष्का मेसरे, वैष्णवी सांगितले. कार्यक्रमाचे उद्घाटक म्हणून समीर संचेती, प्रकल्प प्रमुख सौ. सारिका नवघरे गोलाईत, भाग्यश्री निमकर्डे यांनी श्री. अशोक झुनझुनवाला - उपाध्यक्ष यांची प्रमुख उपस्थिती होती. यावेळी रोटरी सहकार्य केले. कार्यक्रमाचे विदर्भ शिक्षण प्रसारक मंडळ खामगाव क्लबचे सर्व पदाधिकारी सदस्य तसेच सत्रसंचालन कृ.सिमरन जैन हीने तर यांच्या हस्ते करण्यात आले याप्रसंगी महाविद्यालयाचे प्राध्यापक डॉ. संजय वन्हाडे आभार प्रदर्शन कु.साक्षी महामुने हीने त्यांनी प्रकल्पाला शुभेच्छा देवुन गो.से. , डॉ. हनुमंत भोसले ,शिक्षकेतर कर्मचारी केले

शिवाजी मुळीक, लक्षमण पालचे. नरेंद्रवाध उपस्थित होते. कार्यक्रमाचे