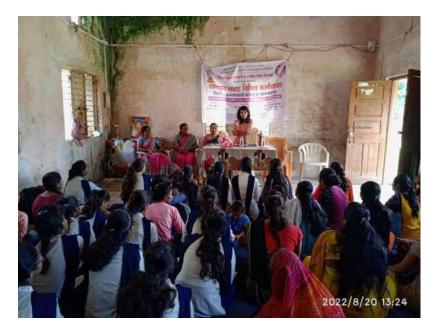

# लोलमत स्तनपान सप्ताहानिमित्त कार्यशाळा

लोकमत न्यूज नेटवर्क खामगाव : गो. से. विज्ञान, कला व वाणिज्य महाविद्यालय, खामगाव येथील गृहअर्थशास्त्र विभाग आणि राष्ट्रीय सेवा योजनेच्या संयुक्त विद्यमाने स्तनपान सप्ताहानिमित्त सतीफैल अंगणवाडी क्रमांक ७५/७६ येथील महिलांसाठी स्तनपानाचे महत्त्व आणि जागरूकता या विषयावर कार्यशाळा पार पडली. कार्यशाळेचे अध्यक्ष महाविद्यालयाचे उपप्राचार्य डॉ. प्रफूल उबाळे होते.

कार्यशाळेत डॉ. ज्ञानेश्वरी पातोंड यांनी महिलांना सखोल मार्गदर्शन केले. यावेळी राष्ट्रीय सेवा योजनेचे सहकार्यक्रमाधिकारी प्रा. सचिन शिंगणे उपस्थित होते. कार्यशाळा यशस्वी करण्यासाठी अंगणवाडी प्रमुख निशा महामुने, वंदना आमले, राष्ट्रीय सेवा

योजना कार्यक्रम अधिकारी प्रा. डॉ. हनुमंत भोसले यांनी सहकार्य केले. कार्यशाळेचे आयोजन गृहअर्थशास्त्र विभाग प्रमुख तथा राष्ट्रीय सेवा योजना महिला कार्यक्रम अधिकारी प्रा. डॉ. नीता बोचे यांनी केले.

संचालन साक्षी महामूने यांनी केले,

Hello Khamgaon Page No. 2 Aug 24, 2022 Powered by: erelego.com तर आभार सिमरन जैन हिने मानले. यशस्वितेसाठी वैष्णवी गोलाईत, अनुष्का मेसरे, श्रुती खंडारे, मेघा बोदडे, शीतल पवार, पूजा दाते, प्रियंका बोदडे, शिवानी बोंबटकार, गृहअर्थशास्त्र विभागातील विद्यार्थिनी, स्वयंसेविकांनी प्रयत्न केले.