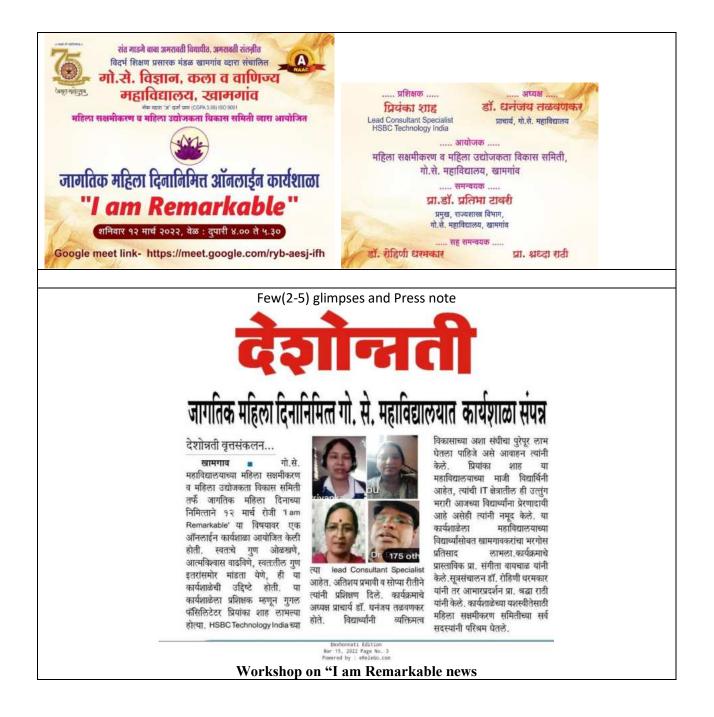

# गो.से.महाविद्यालयात शिवणकाम व फँशन डीझाईन कौशल्य विकास प्रशिक्षण केंद्राचे उद्घाटन

खामगाव, (का. प्र.) : स्थानिक - विदर्भ शिक्षण प्रसारक मंडळ द्वारा संचालित गो.से.विज्ञान, कला व वाणिज्य महाविद्यालय खामगाव , सिंगर इंडिया लिमिटेड ,आणि रोटरी क्लब खामगाव यांच्या संयुक्त विद्यमाने एक नयी पहचान शिवणकाम व फैशन डिझाईन कौशल्य विकास या प्रकल्प अभ्यासक्रमाचे आज दिनांक २४ जुन शुक्रवार रोजी गो.से.महाविद्यालयात नविन केंद्राचे उद्घाटन करण्यात आले. कार्यक्रमाच्या अध्यक्षस्थानी विधार्थिनिनी कौशल्य विकासाकडे लक्ष

महाविद्यालयाचे प्राचार्य डॉ. महाविद्यालय अशा सामाजिक , शैक्षणिक डी.एस.तळवणकर होते. त्यांनी उपक्रमात सतत सोबत असेल असे आपल्या आपल्या अध्यक्षीय भाषणातून मार्गदर्शनातुन व्यक्त केले . प्रमुख अतिथी आयोजन प्रकल्प समन्वयक डॉ. निता म्हणून डॉ. आनंद झुनझुनवाला होते त्यांनी बोचे गूहअर्थशास्त्र विभाग प्रमुख दिले पाहिजे आणि यासाठी आपल्या मार्गदर्शनातुन या प्रशिक्षणाला यांच्या मार्गदर्शनामध्ये करण्यात आले. महाविद्यालय सतत प्रयत्न करीत विधार्थिनिनी च नाही तर उधोगशिल होवु कार्यक्रमाच्या यशस्वीते साठी डॉ. असते.नबीन संधी उपलब्ध करून इच्छिणाऱ्या विधार्थियांना सुद्धा या प्रशिक्षणाला एच.ए.भोसले , निवृत्ती चोपडे, विठ्ठल देण्यासाठी महाविद्यालयात अनेक संधी देण्यात येईल असे सांगितले. कार्यक्रमाला चंदनकार, नारायण पारसकर को सेंस चालविले जातात असे रोटरी क्लबचे अध्यक्ष नितीन शहा , सचिव कु .अनुष्का मेसरे, वैष्णवी सांगितले. कार्यक्रमाचे उद्घाटक म्हणून समीर संचेती, प्रकल्प प्रमुख सौ. सारिका नवघरे गोलाईत, भाग्यश्री निमकर्डे यांनी श्री. अशोक झुनझुनवाला - उपाध्यक्ष यांची प्रमुख उपस्थिती होती. यावेळी रोटरी सहकार्य केले. कार्यक्रमाचे विदर्भ शिक्षण प्रसारक मंडळ खामगाव क्लबचे सर्व पदाधिकारी सदस्य तसेच सत्रसंचालन कृ.सिमरन जैन हीने तर यांच्या हस्ते करण्यात आले याप्रसंगी महाविद्यालयाचे प्राध्यापक डॉ. संजय वन्हाडे आभार प्रदर्शन कु.साक्षी महामुने हीने त्यांनी प्रकल्पाला शुभेच्छा देवुन गो.से. , डॉ. हनुमंत भोसले ,शिक्षकेतर कर्मचारी केले

शिवाजी मुळीक, लक्षमण पालचे. नरेंद्रवाध उपस्थित होते. कार्यक्रमाचे