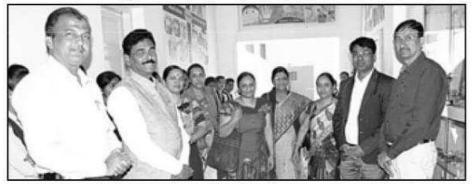

# गो.से.महाविद्यालयात शिवणकाम व फँशन डीझाईन कौशल्य विकास प्रशिक्षण केंद्राचे उद्घाटन

खामगाव, (का. प्र.) : स्थानिक - विदर्भ शिक्षण प्रसारक मंडळ द्वारा संचालित गो.से.विज्ञान, कला व वाणिज्य महाविद्यालय खामगाव , सिंगर इंडिया लिमिटेड ,आणि रोटरी क्लब खामगाव यांच्या संयुक्त विद्यमाने एक नयी पहचान शिवणकाम व फैशन डिझाईन कौशल्य विकास या प्रकल्प अभ्यासक्रमाचे आज दिनांक २४ जुन शुक्रवार रोजी गो.से.महाविद्यालयात नविन केंद्राचे उद्घाटन करण्यात आले. कार्यक्रमाच्या अध्यक्षस्थानी विधार्थिनिनी कौशल्य विकासाकडे लक्ष

महाविद्यालयाचे प्राचार्य डॉ. महाविद्यालय अशा सामाजिक , शैक्षणिक डी.एस.तळवणकर होते. त्यांनी उपक्रमात सतत सोबत असेल असे आपल्या आपल्या अध्यक्षीय भाषणातून मार्गदर्शनातुन व्यक्त केले . प्रमुख अतिथी आयोजन प्रकल्प समन्वयक डॉ. निता म्हणून डॉ. आनंद झुनझुनवाला होते त्यांनी बोचे गूहअर्थशास्त्र विभाग प्रमुख दिले पाहिजे आणि यासाठी आपल्या मार्गदर्शनातुन या प्रशिक्षणाला यांच्या मार्गदर्शनामध्ये करण्यात आले. महाविद्यालय सतत प्रयत्न करीत विधार्थिनिनी च नाही तर उधोगशिल होवु कार्यक्रमाच्या यशस्वीते साठी डॉ. असते.नबीन संधी उपलब्ध करून इच्छिणाऱ्या विधार्थियांना सुद्धा या प्रशिक्षणाला एच.ए.भोसले , निवृत्ती चोपडे, विठ्ठल देण्यासाठी महाविद्यालयात अनेक संधी देण्यात येईल असे सांगितले. कार्यक्रमाला चंदनकार, नारायण पारसकर को सेंस चालविले जातात असे रोटरी क्लबचे अध्यक्ष नितीन शहा , सचिव कु .अनुष्का मेसरे, वैष्णवी सांगितले. कार्यक्रमाचे उद्घाटक म्हणून समीर संचेती, प्रकल्प प्रमुख सौ. सारिका नवघरे गोलाईत, भाग्यश्री निमकर्डे यांनी श्री. अशोक झुनझुनवाला - उपाध्यक्ष यांची प्रमुख उपस्थिती होती. यावेळी रोटरी सहकार्य केले. कार्यक्रमाचे विदर्भ शिक्षण प्रसारक मंडळ खामगाव क्लबचे सर्व पदाधिकारी सदस्य तसेच सत्रसंचालन कृ.सिमरन जैन हीने तर यांच्या हस्ते करण्यात आले याप्रसंगी महाविद्यालयाचे प्राध्यापक डॉ. संजय वन्हाडे आभार प्रदर्शन कु.साक्षी महामुने हीने त्यांनी प्रकल्पाला शुभेच्छा देवुन गो.से. , डॉ. हनुमंत भोसले ,शिक्षकेतर कर्मचारी केले

शिवाजी मुळीक, लक्षमण पालचे. नरेंद्रवाध उपस्थित होते. कार्यक्रमाचे