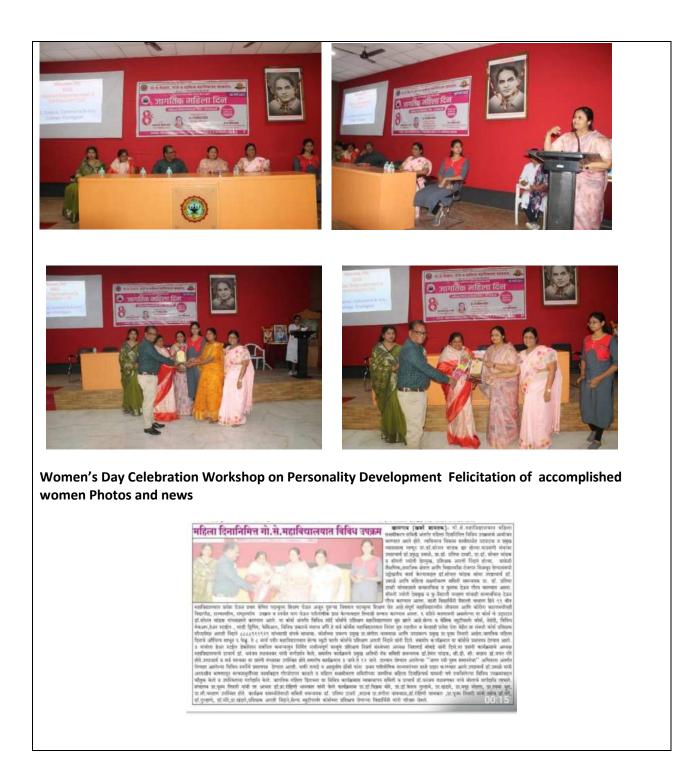

# **Reports of the program organized in 2022-2023 to promote Gender Equity**

| Sr. No | Title of the programme                                                                               | Date and Duration<br>(from-to) |
|--------|------------------------------------------------------------------------------------------------------|--------------------------------|
| 1      | Opening of Tailoring and Fashion Design Skill<br>Development Training Centre                         | 24-06-2022                     |
| 2      | Breast Feeding Awareness Program                                                                     | 20-08-2022                     |
| 3      | Nutrition Awareness Program                                                                          | 08-09-2022                     |
| 4      | Girls, Be Careful! (पोरी जरा <b>जपून</b> )                                                           | 17-10-2022                     |
| 5      | Birth Anniversary Savitribai Fule<br>Inauguration of Gender Equity Campaign                          | 03-01-23                       |
| 6      | Inauguration of Self-Beauty Parlor Course                                                            | 06-02-23                       |
| 7      | Entrepreneurship Training of Decorative item for Hair style                                          | 03-03-23                       |
| 8      | Women's Day Celebration<br>Workshop on Personality Development<br>Felicitation of accomplished women | 08-03-23                       |
| 9      | Celebrated International women's day (Exhibition and sale of clothes and artifacts)                  | 09-03-23                       |
| 10     | Certificate distribution of Mehandi Course                                                           | 06-05-23                       |