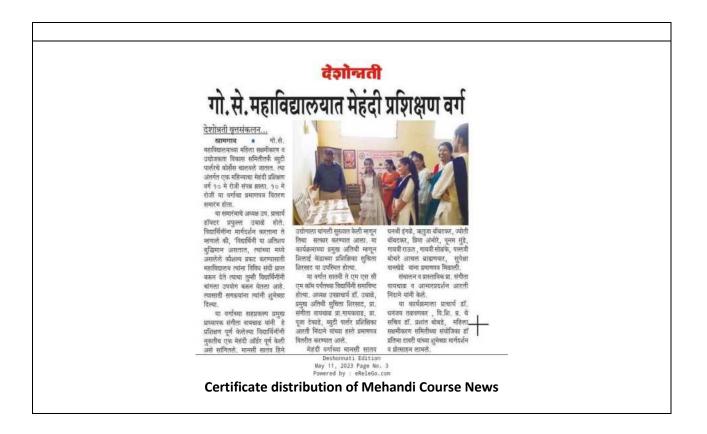

# **Reports of the program organized in 2022-2023 to promote Gender Equity**

| Sr. No | Title of the programme                                                                               | Date and Duration<br>(from-to) |
|--------|------------------------------------------------------------------------------------------------------|--------------------------------|
| 1      | Opening of Tailoring and Fashion Design Skill<br>Development Training Centre                         | 24-06-2022                     |
| 2      | Breast Feeding Awareness Program                                                                     | 20-08-2022                     |
| 3      | Nutrition Awareness Program                                                                          | 08-09-2022                     |
| 4      | Girls, Be Careful! (पोरी जरा <b>जपून</b> )                                                           | 17-10-2022                     |
| 5      | Birth Anniversary Savitribai Fule<br>Inauguration of Gender Equity Campaign                          | 03-01-23                       |
| 6      | Inauguration of Self-Beauty Parlor Course                                                            | 06-02-23                       |
| 7      | Entrepreneurship Training of Decorative item for Hair style                                          | 03-03-23                       |
| 8      | Women's Day Celebration<br>Workshop on Personality Development<br>Felicitation of accomplished women | 08-03-23                       |
| 9      | Celebrated International women's day (Exhibition and sale of clothes and artifacts)                  | 09-03-23                       |
| 10     | Certificate distribution of Mehandi Course                                                           | 06-05-23                       |

# गो.से.महाविद्यालयात शिवणकाम व फँशन डीझाईन कौशल्य विकास प्रशिक्षण केंद्राचे उद्घाटन

खामगाव, (का. प्र.) : स्थानिक - विदर्भ शिक्षण प्रसारक मंडळ द्वारा संचालित गो.से.विज्ञान, कला व वाणिज्य महाविद्यालय खामगाव , सिंगर इंडिया लिमिटेड ,आणि रोटरी क्लब खामगाव यांच्या संयुक्त विद्यमाने एक नयी पहचान शिवणकाम व फैशन डिझाईन कौशल्य विकास या प्रकल्प अभ्यासक्रमाचे आज दिनांक २४ जुन शुक्रवार रोजी गो.से.महाविद्यालयात नविन केंद्राचे उद्घाटन करण्यात आले. कार्यक्रमाच्या अध्यक्षस्थानी विधार्थिनिनी कौशल्य विकासाकडे लक्ष

महाविद्यालयाचे प्राचार्य डॉ. महाविद्यालय अशा सामाजिक , शैक्षणिक डी.एस.तळवणकर होते. त्यांनी उपक्रमात सतत सोबत असेल असे आपल्या आपल्या अध्यक्षीय भाषणातून मार्गदर्शनातुन व्यक्त केले . प्रमुख अतिथी आयोजन प्रकल्प समन्वयक डॉ. निता म्हणून डॉ. आनंद झुनझुनवाला होते त्यांनी बोचे गूहअर्थशास्त्र विभाग प्रमुख दिले पाहिजे आणि यासाठी आपल्या मार्गदर्शनातुन या प्रशिक्षणाला यांच्या मार्गदर्शनामध्ये करण्यात आले. महाविद्यालय सतत प्रयत्न करीत विधार्थिनिनी च नाही तर उधोगशिल होवु कार्यक्रमाच्या यशस्वीते साठी डॉ. असते.नबीन संधी उपलब्ध करून इच्छिणाऱ्या विधार्थियांना सुद्धा या प्रशिक्षणाला एच.ए.भोसले , निवृत्ती चोपडे, विठ्ठल देण्यासाठी महाविद्यालयात अनेक संधी देण्यात येईल असे सांगितले. कार्यक्रमाला चंदनकार, नारायण पारसकर को सेंस चालविले जातात असे रोटरी क्लबचे अध्यक्ष नितीन शहा , सचिव कु .अनुष्का मेसरे, वैष्णवी सांगितले. कार्यक्रमाचे उद्घाटक म्हणून समीर संचेती, प्रकल्प प्रमुख सौ. सारिका नवघरे गोलाईत, भाग्यश्री निमकर्डे यांनी श्री. अशोक झुनझुनवाला - उपाध्यक्ष यांची प्रमुख उपस्थिती होती. यावेळी रोटरी सहकार्य केले. कार्यक्रमाचे विदर्भ शिक्षण प्रसारक मंडळ खामगाव क्लबचे सर्व पदाधिकारी सदस्य तसेच सत्रसंचालन कृ.सिमरन जैन हीने तर यांच्या हस्ते करण्यात आले याप्रसंगी महाविद्यालयाचे प्राध्यापक डॉ. संजय वन्हाडे आभार प्रदर्शन कु.साक्षी महामुने हीने त्यांनी प्रकल्पाला शुभेच्छा देवुन गो.से. , डॉ. हनुमंत भोसले ,शिक्षकेतर कर्मचारी केले