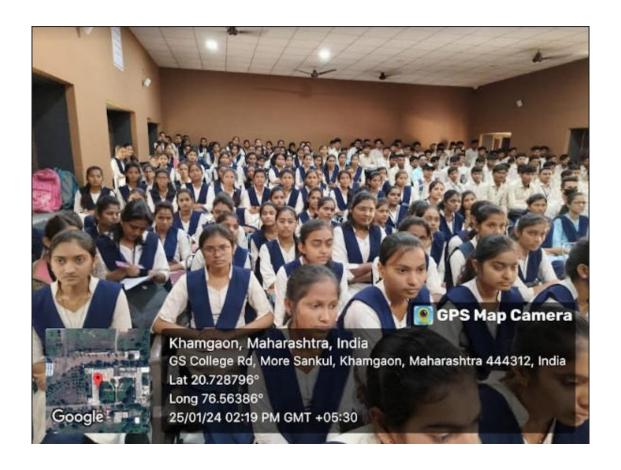

## G S Science, Arts and Commerce College, Khamgaon

| Title of the Activity    | Seminar on "Career Guidance and On Job<br>Training'                                                                                                                                                                                                                                                                                                                                                                                                                                                                                                     |
|--------------------------|---------------------------------------------------------------------------------------------------------------------------------------------------------------------------------------------------------------------------------------------------------------------------------------------------------------------------------------------------------------------------------------------------------------------------------------------------------------------------------------------------------------------------------------------------------|
| Organizing Department    | Computer Science and Application                                                                                                                                                                                                                                                                                                                                                                                                                                                                                                                        |
| Date                     | 25 <sup>th</sup> January, 2024.                                                                                                                                                                                                                                                                                                                                                                                                                                                                                                                         |
| Venue                    | S.B. Hall, G.S. College, Khamgaon                                                                                                                                                                                                                                                                                                                                                                                                                                                                                                                       |
| Guest/ Resource Persons  | Mr. Sanjay Sir, Nexus, Pune                                                                                                                                                                                                                                                                                                                                                                                                                                                                                                                             |
| No of Beneficiaries      | Male: 89 Female: 133 Total: 222 & Staff member 3                                                                                                                                                                                                                                                                                                                                                                                                                                                                                                        |
| Brief Report about event | About this course:- On-the-job training is an important topic of human resource management. It helps develop the career of the individual and the prosperous growth of the organization. On the job training is a form of training provided at the workplace. It can increase productivity and efficiency in specific industries. Highlights of the Seminar  - Career Guidance - Introduction to On Job Training - Benefits of in the Job Training - Faster adaptation to a new job Trainee can perform simple job tasks from the beginning - About AWS |
|                          |                                                                                                                                                                                                                                                                                                                                                                                                                                                                                                                                                         |