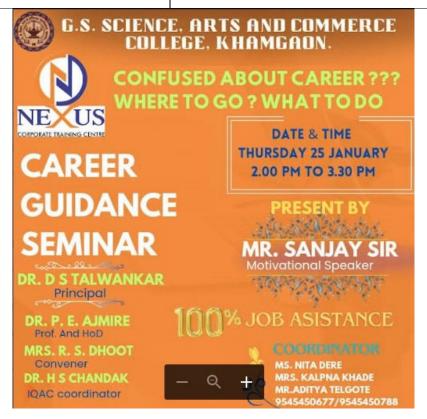

## G S Science, Arts and Commerce College, Khamgaon

| Title of the Activity    | Seminar on "Career Guidance and On Job<br>Training'                                                                                                                                                                                                                                                                                                                                                                                                                                                                                                     |
|--------------------------|---------------------------------------------------------------------------------------------------------------------------------------------------------------------------------------------------------------------------------------------------------------------------------------------------------------------------------------------------------------------------------------------------------------------------------------------------------------------------------------------------------------------------------------------------------|
| Organizing Department    | Computer Science and Application                                                                                                                                                                                                                                                                                                                                                                                                                                                                                                                        |
| Date                     | 25 <sup>th</sup> January, 2024.                                                                                                                                                                                                                                                                                                                                                                                                                                                                                                                         |
| Venue                    | S.B. Hall, G.S. College, Khamgaon                                                                                                                                                                                                                                                                                                                                                                                                                                                                                                                       |
| Guest/ Resource Persons  | Mr. Sanjay Sir, Nexus, Pune                                                                                                                                                                                                                                                                                                                                                                                                                                                                                                                             |
| No of Beneficiaries      | Male: 89 Female: 133 Total: 222 & Staff member 3                                                                                                                                                                                                                                                                                                                                                                                                                                                                                                        |
| Brief Report about event | About this course:- On-the-job training is an important topic of human resource management. It helps develop the career of the individual and the prosperous growth of the organization. On the job training is a form of training provided at the workplace. It can increase productivity and efficiency in specific industries. Highlights of the Seminar  - Career Guidance - Introduction to On Job Training - Benefits of in the Job Training - Faster adaptation to a new job Trainee can perform simple job tasks from the beginning - About AWS |
|                          |                                                                                                                                                                                                                                                                                                                                                                                                                                                                                                                                                         |