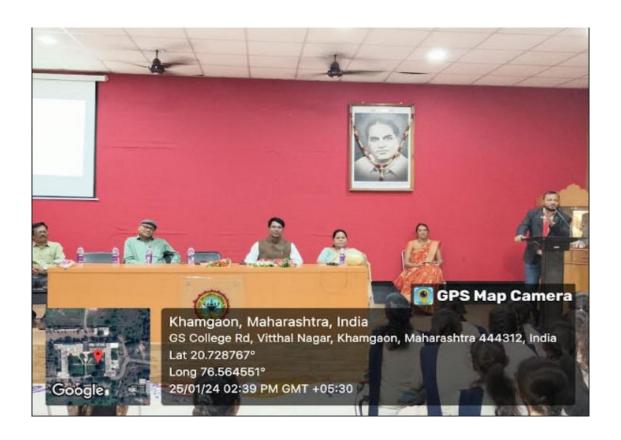

## G S Science, Arts and Commerce College, Khamgaon

| Title of the Activity    | Seminar on "Career Guidance and On Job<br>Training'                                                                                                                                                                                                                                                                                                                                                                                                                                                                                                     |
|--------------------------|---------------------------------------------------------------------------------------------------------------------------------------------------------------------------------------------------------------------------------------------------------------------------------------------------------------------------------------------------------------------------------------------------------------------------------------------------------------------------------------------------------------------------------------------------------|
| Organizing Department    | Computer Science and Application                                                                                                                                                                                                                                                                                                                                                                                                                                                                                                                        |
| Date                     | 25 <sup>th</sup> January, 2024.                                                                                                                                                                                                                                                                                                                                                                                                                                                                                                                         |
| Venue                    | S.B. Hall, G.S. College, Khamgaon                                                                                                                                                                                                                                                                                                                                                                                                                                                                                                                       |
| Guest/ Resource Persons  | Mr. Sanjay Sir, Nexus, Pune                                                                                                                                                                                                                                                                                                                                                                                                                                                                                                                             |
| No of Beneficiaries      | Male: 89 Female: 133 Total: 222 & Staff member 3                                                                                                                                                                                                                                                                                                                                                                                                                                                                                                        |
| Brief Report about event | About this course:- On-the-job training is an important topic of human resource management. It helps develop the career of the individual and the prosperous growth of the organization. On the job training is a form of training provided at the workplace. It can increase productivity and efficiency in specific industries. Highlights of the Seminar  - Career Guidance - Introduction to On Job Training - Benefits of in the Job Training - Faster adaptation to a new job Trainee can perform simple job tasks from the beginning - About AWS |
|                          |                                                                                                                                                                                                                                                                                                                                                                                                                                                                                                                                                         |