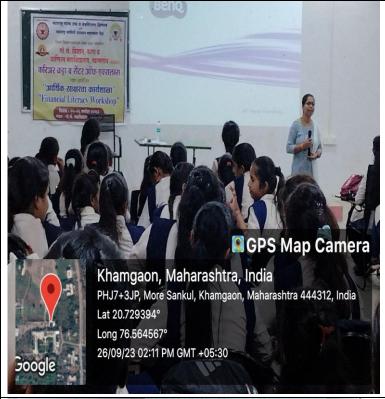

### 1. College Name: G. S. Science, Arts & Commerce College, Khamgaon

| Date                | :           | 25/09/2023                                                               |
|---------------------|-------------|--------------------------------------------------------------------------|
| Venue               | :           | New Hall , G. S. Science, Arts & Commerce College, Khamgaon              |
| Participants Detail | :           | 200                                                                      |
| Trainer             | :           | Prof. Raj Fate                                                           |
| Training/           | :           | To create awareness among the students about Financial Literacy.         |
| Orientation         |             | Almost all the aspects related to financial matter is explained.         |
| Objectives          | !<br>!<br>! | Students should take initiative to understand the Financial Aspects.     |
| Practical Session   | :           | To learn Financial aspect, to get information about Share Market, Mutual |
| Objective           | !<br>!<br>! | Fund, Government Bonds, Insurance, Health Sectors.                       |
| Presentation        | :           | Power Point, Physical Explanation. Face to face communication.           |
| Method              | !<br>!<br>! |                                                                          |
| Attendance sheets   | :           | Copies attached on page no:-3 & 4                                        |