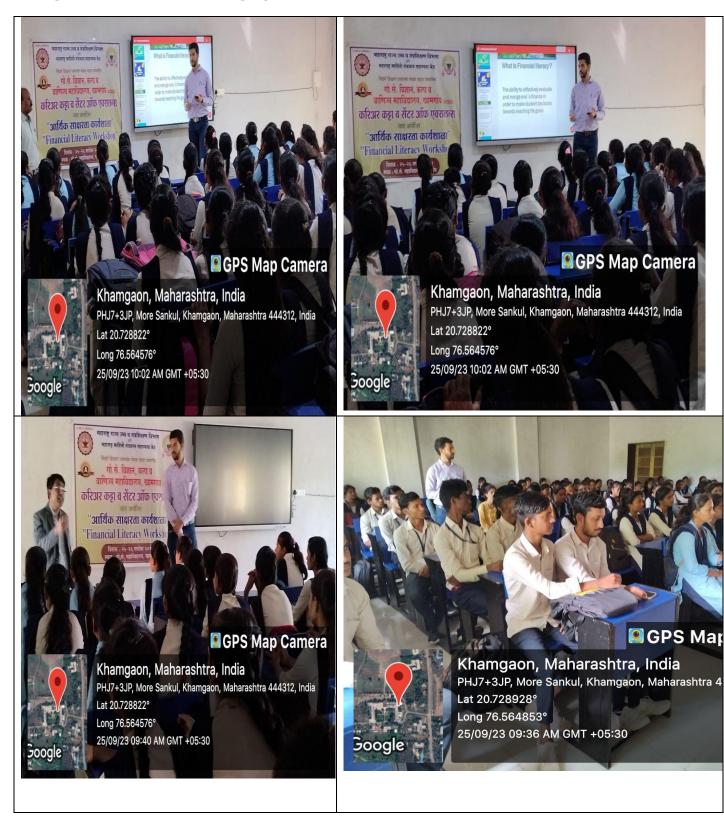

### 1. College Name: G. S. Science, Arts & Commerce College, Khamgaon

| Date                | :           | 25/09/2023                                                               |
|---------------------|-------------|--------------------------------------------------------------------------|
| Venue               | :           | New Hall , G. S. Science, Arts & Commerce College, Khamgaon              |
| Participants Detail | :           | 200                                                                      |
| Trainer             | :           | Prof. Raj Fate                                                           |
| Training/           | :           | To create awareness among the students about Financial Literacy.         |
| Orientation         |             | Almost all the aspects related to financial matter is explained.         |
| Objectives          | !<br>!<br>! | Students should take initiative to understand the Financial Aspects.     |
| Practical Session   | :           | To learn Financial aspect, to get information about Share Market, Mutual |
| Objective           | !<br>!<br>! | Fund, Government Bonds, Insurance, Health Sectors.                       |
| Presentation        | :           | Power Point, Physical Explanation. Face to face communication.           |
| Method              | !<br>!<br>! |                                                                          |
| Attendance sheets   | :           | Copies attached on page no:-3 & 4                                        |

| į   | Photographs | : | Copies attached on page no:-5 | į |
|-----|-------------|---|-------------------------------|---|
| - 1 |             | 1 |                               | ı |