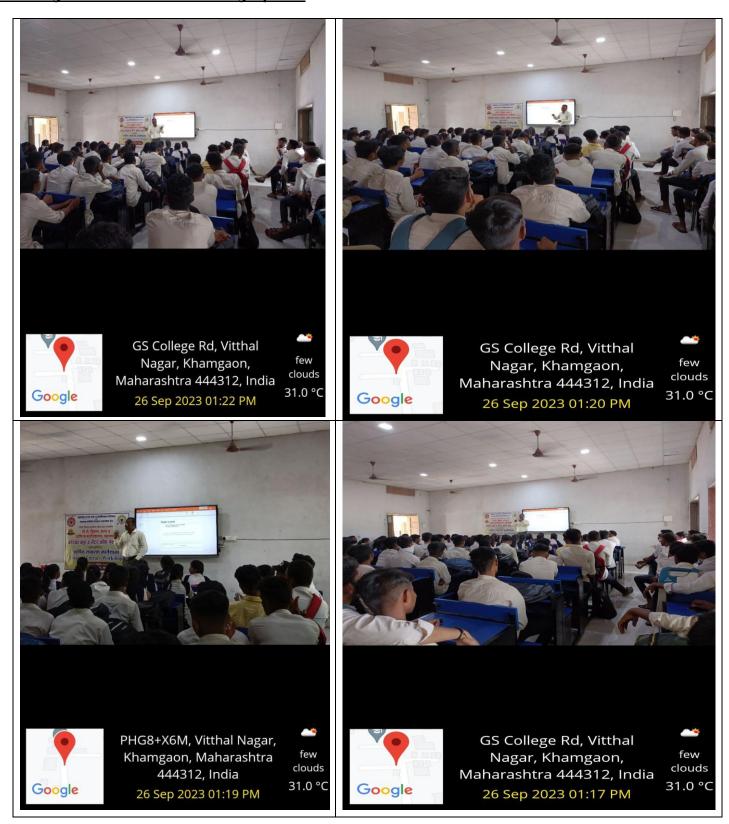

### 1. College Name: G. S. Science, Arts & Commerce College, Khamgaon

| Date                | :           | 25/09/2023                                                               |
|---------------------|-------------|--------------------------------------------------------------------------|
| Venue               | :           | New Hall , G. S. Science, Arts & Commerce College, Khamgaon              |
| Participants Detail | :           | 200                                                                      |
| Trainer             | :           | Prof. Raj Fate                                                           |
| Training/           | :           | To create awareness among the students about Financial Literacy.         |
| Orientation         |             | Almost all the aspects related to financial matter is explained.         |
| Objectives          | !<br>!<br>! | Students should take initiative to understand the Financial Aspects.     |
| Practical Session   | :           | To learn Financial aspect, to get information about Share Market, Mutual |
| Objective           | !<br>!<br>! | Fund, Government Bonds, Insurance, Health Sectors.                       |
| Presentation        | :           | Power Point, Physical Explanation. Face to face communication.           |
| Method              | !<br>!<br>! |                                                                          |
| Attendance sheets   | :           | Copies attached on page no:-3 & 4                                        |