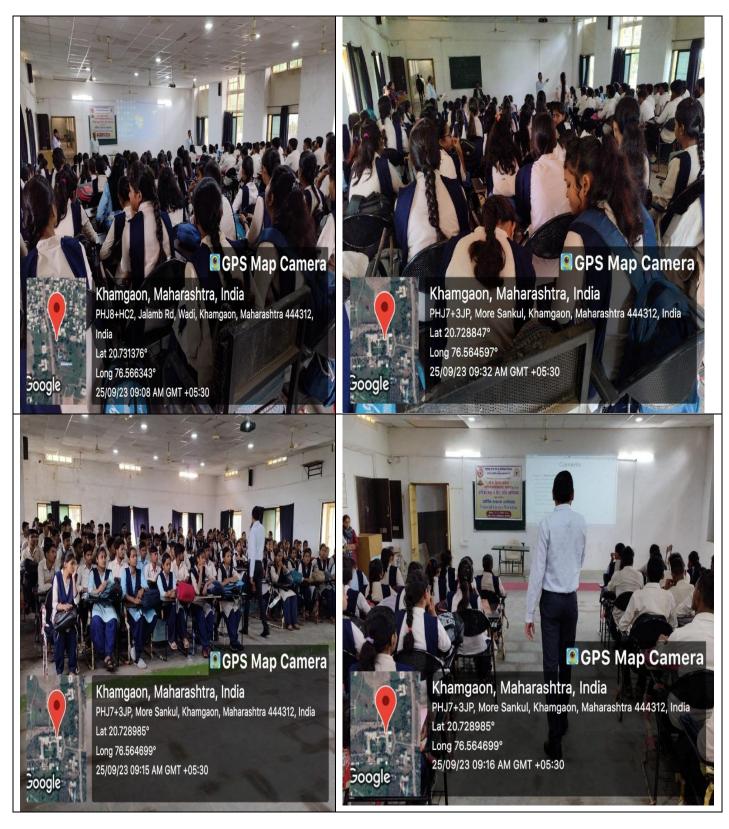

### **Training/ Orientation session**

| College Name            | Date       | Venue       | No of<br>Participants | Trainer             | Attachments                                            |
|-------------------------|------------|-------------|-----------------------|---------------------|--------------------------------------------------------|
| First Training Session  | 25/09/2023 | New Hall    | 200                   | Prof. Raj Fate      | Photographs- <b>1</b> Attendance sheets- <b>1</b>      |
| Second Training Session | 25/09/2023 | A.V Theater | 225                   | Dr. S.T Warade      | Photographs-2 Attendance sheets-2 Training Materials-2 |
| Third Training Session  | 26/09/2023 | A.V Theater | 221                   | Dr. V.S. Athawar    | Photographs-3 Attendance sheets-3 Training Materials-3 |
| Fourth Training Session | 26/09/2023 | New hall    | 200                   | Prof. Poonam Tiwari | Photographs-4 Attendance sheets-4 Training Materials-4 |
|                         |            |             | 846                   |                     |                                                        |