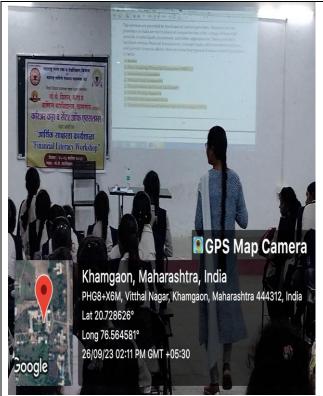

### 1. College Name: G. S. Science, Arts & Commerce College, Khamgaon

| Date                | :           | 25/09/2023                                                               |
|---------------------|-------------|--------------------------------------------------------------------------|
| Venue               | :           | New Hall , G. S. Science, Arts & Commerce College, Khamgaon              |
| Participants Detail | :           | 200                                                                      |
| Trainer             | :           | Prof. Raj Fate                                                           |
| Training/           | :           | To create awareness among the students about Financial Literacy.         |
| Orientation         |             | Almost all the aspects related to financial matter is explained.         |
| Objectives          | !<br>!<br>! | Students should take initiative to understand the Financial Aspects.     |
| Practical Session   | :           | To learn Financial aspect, to get information about Share Market, Mutual |
| Objective           | !<br>!<br>! | Fund, Government Bonds, Insurance, Health Sectors.                       |
| Presentation        | :           | Power Point, Physical Explanation. Face to face communication.           |
| Method              | !<br>!<br>! |                                                                          |
| Attendance sheets   | :           | Copies attached on page no:-3 & 4                                        |