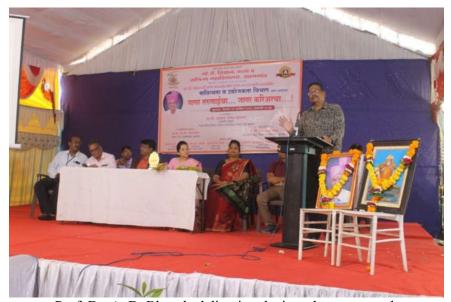

Prof. Dr. A. D. Bhosale delivering the introductory speech

Principal Dr. D. S. Talwankar delivering presidential speech

may !

Activity In charge

Principal