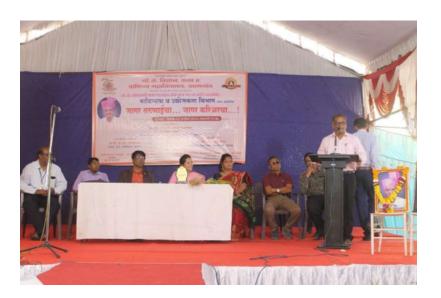

Prof. Dr. A. D. Bhosale delivering the introductory speech

Principal Dr. D. S. Talwankar delivering presidential speech

may !

Activity In charge

Principal