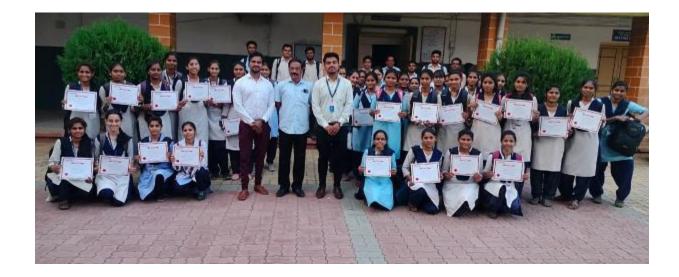

| Title of the Activity    | One Day workshop on Front End Developement                                                                                                                                                                                                                                                                                                                                                                                                                                                                            |  |  |
|--------------------------|-----------------------------------------------------------------------------------------------------------------------------------------------------------------------------------------------------------------------------------------------------------------------------------------------------------------------------------------------------------------------------------------------------------------------------------------------------------------------------------------------------------------------|--|--|
| Organizing Department    | Computer Science and Application                                                                                                                                                                                                                                                                                                                                                                                                                                                                                      |  |  |
| Date                     | 25 <sup>th</sup> November, 2022.                                                                                                                                                                                                                                                                                                                                                                                                                                                                                      |  |  |
| Venue                    | Offline                                                                                                                                                                                                                                                                                                                                                                                                                                                                                                               |  |  |
| Guest/ Resource Persons  | In collaboration with GO Code Academics, Buldana                                                                                                                                                                                                                                                                                                                                                                                                                                                                      |  |  |
| No of Beneficiaries      | Students 49                                                                                                                                                                                                                                                                                                                                                                                                                                                                                                           |  |  |
| Brief Report about event | About this course:-<br>A <b>front-end developer</b> creates websites and applications<br>using web languages such as HTML, CSS, and<br>JavaScript that allow users to access and interact with the<br>site or app. When you visit a website, the design<br>elements you see were created by a front-end developer.                                                                                                                                                                                                    |  |  |
|                          | What does a front-end developer do?                                                                                                                                                                                                                                                                                                                                                                                                                                                                                   |  |  |
|                          | Front-end developers create user interfaces (UI). UI is<br>the graphical layout of an application that determines<br>what each part of a site or application does and how it<br>will look. "Tve always found crafting polished user<br>interactions that surprise and delight users to be the most<br>rewarding and engaging task," says Mari Batilando, a<br>software engineer at <u>Meta</u> . "In order to do this, you need<br>to both have an eye for detail and a rock-solid<br>understanding of the platform." |  |  |
|                          | Front-end developer job description                                                                                                                                                                                                                                                                                                                                                                                                                                                                                   |  |  |
|                          | If someone wanted to build a website, they might hire a<br>front-end developer to create the site's layout. The front-<br>end developer determines where to place images, what<br>the navigation should look like, and how to present the<br>site. Much of their work involves ensuring the<br>appearance and layout of the site or application is easy to<br>navigate and intuitive for the user.                                                                                                                    |  |  |
|                          |                                                                                                                                                                                                                                                                                                                                                                                                                                                                                                                       |  |  |