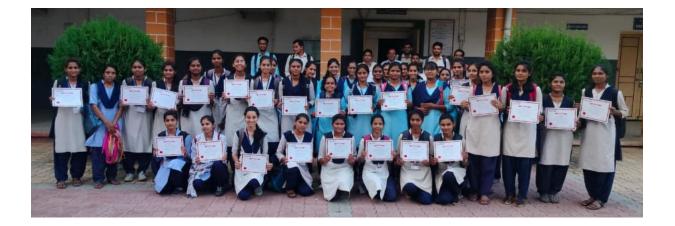

| Title of the Activity    | One Day workshop on Front End Developement                                                                                                                                                                                                                                                                                                                                                                                                                                                                            |  |  |
|--------------------------|-----------------------------------------------------------------------------------------------------------------------------------------------------------------------------------------------------------------------------------------------------------------------------------------------------------------------------------------------------------------------------------------------------------------------------------------------------------------------------------------------------------------------|--|--|
| Organizing Department    | Computer Science and Application                                                                                                                                                                                                                                                                                                                                                                                                                                                                                      |  |  |
| Date                     | 25 <sup>th</sup> November, 2022.                                                                                                                                                                                                                                                                                                                                                                                                                                                                                      |  |  |
| Venue                    | Offline                                                                                                                                                                                                                                                                                                                                                                                                                                                                                                               |  |  |
| Guest/ Resource Persons  | In collaboration with GO Code Academics, Buldana                                                                                                                                                                                                                                                                                                                                                                                                                                                                      |  |  |
| No of Beneficiaries      | Students 49                                                                                                                                                                                                                                                                                                                                                                                                                                                                                                           |  |  |
| Brief Report about event | About this course:-<br>A <b>front-end developer</b> creates websites and applications<br>using web languages such as HTML, CSS, and<br>JavaScript that allow users to access and interact with the<br>site or app. When you visit a website, the design<br>elements you see were created by a front-end developer.                                                                                                                                                                                                    |  |  |
|                          | What does a front-end developer do?                                                                                                                                                                                                                                                                                                                                                                                                                                                                                   |  |  |
|                          | Front-end developers create user interfaces (UI). UI is<br>the graphical layout of an application that determines<br>what each part of a site or application does and how it<br>will look. "Tve always found crafting polished user<br>interactions that surprise and delight users to be the most<br>rewarding and engaging task," says Mari Batilando, a<br>software engineer at <u>Meta</u> . "In order to do this, you need<br>to both have an eye for detail and a rock-solid<br>understanding of the platform." |  |  |
|                          | Front-end developer job description                                                                                                                                                                                                                                                                                                                                                                                                                                                                                   |  |  |
|                          | If someone wanted to build a website, they might hire a<br>front-end developer to create the site's layout. The front-<br>end developer determines where to place images, what<br>the navigation should look like, and how to present the<br>site. Much of their work involves ensuring the<br>appearance and layout of the site or application is easy to<br>navigate and intuitive for the user.                                                                                                                    |  |  |
|                          |                                                                                                                                                                                                                                                                                                                                                                                                                                                                                                                       |  |  |