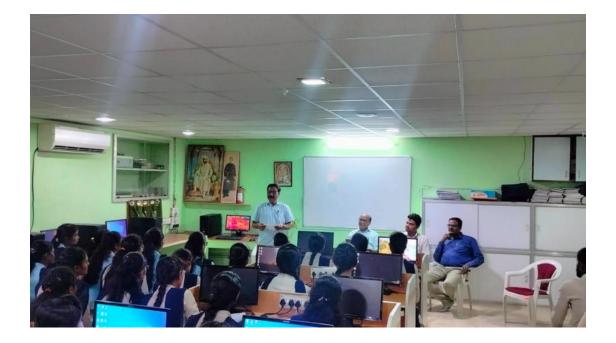

| Title of the Activity    | One Day workshop on Front End Developement                                                                                                                                                                                                                                                                                                                                                                                                                                                                            |  |  |
|--------------------------|-----------------------------------------------------------------------------------------------------------------------------------------------------------------------------------------------------------------------------------------------------------------------------------------------------------------------------------------------------------------------------------------------------------------------------------------------------------------------------------------------------------------------|--|--|
| Organizing Department    | Computer Science and Application                                                                                                                                                                                                                                                                                                                                                                                                                                                                                      |  |  |
| Date                     | 25 <sup>th</sup> November, 2022.                                                                                                                                                                                                                                                                                                                                                                                                                                                                                      |  |  |
| Venue                    | Offline                                                                                                                                                                                                                                                                                                                                                                                                                                                                                                               |  |  |
| Guest/ Resource Persons  | In collaboration with GO Code Academics, Buldana                                                                                                                                                                                                                                                                                                                                                                                                                                                                      |  |  |
| No of Beneficiaries      | Students 49                                                                                                                                                                                                                                                                                                                                                                                                                                                                                                           |  |  |
| Brief Report about event | About this course:-<br>A <b>front-end developer</b> creates websites and applications<br>using web languages such as HTML, CSS, and<br>JavaScript that allow users to access and interact with the<br>site or app. When you visit a website, the design<br>elements you see were created by a front-end developer.                                                                                                                                                                                                    |  |  |
|                          | What does a front-end developer do?                                                                                                                                                                                                                                                                                                                                                                                                                                                                                   |  |  |
|                          | Front-end developers create user interfaces (UI). UI is<br>the graphical layout of an application that determines<br>what each part of a site or application does and how it<br>will look. "Tve always found crafting polished user<br>interactions that surprise and delight users to be the most<br>rewarding and engaging task," says Mari Batilando, a<br>software engineer at <u>Meta</u> . "In order to do this, you need<br>to both have an eye for detail and a rock-solid<br>understanding of the platform." |  |  |
|                          | Front-end developer job description                                                                                                                                                                                                                                                                                                                                                                                                                                                                                   |  |  |
|                          | If someone wanted to build a website, they might hire a<br>front-end developer to create the site's layout. The front-<br>end developer determines where to place images, what<br>the navigation should look like, and how to present the<br>site. Much of their work involves ensuring the<br>appearance and layout of the site or application is easy to<br>navigate and intuitive for the user.                                                                                                                    |  |  |
|                          |                                                                                                                                                                                                                                                                                                                                                                                                                                                                                                                       |  |  |