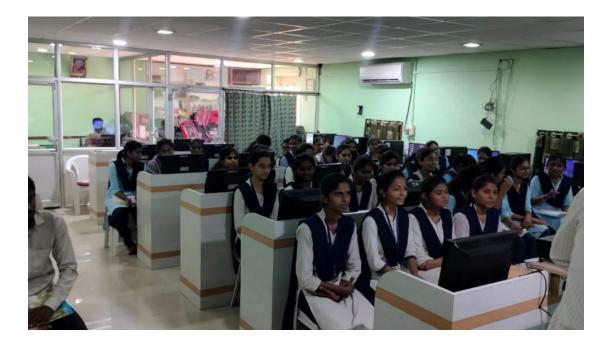

| Title of the Activity    | One Day workshop on Front End Developement                                                                                                                                                                                                                                                                                                                                                                                                                                                                            |  |  |
|--------------------------|-----------------------------------------------------------------------------------------------------------------------------------------------------------------------------------------------------------------------------------------------------------------------------------------------------------------------------------------------------------------------------------------------------------------------------------------------------------------------------------------------------------------------|--|--|
| Organizing Department    | Computer Science and Application                                                                                                                                                                                                                                                                                                                                                                                                                                                                                      |  |  |
| Date                     | 25 <sup>th</sup> November, 2022.                                                                                                                                                                                                                                                                                                                                                                                                                                                                                      |  |  |
| Venue                    | Offline                                                                                                                                                                                                                                                                                                                                                                                                                                                                                                               |  |  |
| Guest/ Resource Persons  | In collaboration with GO Code Academics, Buldana                                                                                                                                                                                                                                                                                                                                                                                                                                                                      |  |  |
| No of Beneficiaries      | Students 49                                                                                                                                                                                                                                                                                                                                                                                                                                                                                                           |  |  |
| Brief Report about event | About this course:-<br>A <b>front-end developer</b> creates websites and applications<br>using web languages such as HTML, CSS, and<br>JavaScript that allow users to access and interact with the<br>site or app. When you visit a website, the design<br>elements you see were created by a front-end developer.                                                                                                                                                                                                    |  |  |
|                          | What does a front-end developer do?                                                                                                                                                                                                                                                                                                                                                                                                                                                                                   |  |  |
|                          | Front-end developers create user interfaces (UI). UI is<br>the graphical layout of an application that determines<br>what each part of a site or application does and how it<br>will look. "Tve always found crafting polished user<br>interactions that surprise and delight users to be the most<br>rewarding and engaging task," says Mari Batilando, a<br>software engineer at <u>Meta</u> . "In order to do this, you need<br>to both have an eye for detail and a rock-solid<br>understanding of the platform." |  |  |
|                          | Front-end developer job description                                                                                                                                                                                                                                                                                                                                                                                                                                                                                   |  |  |
|                          | If someone wanted to build a website, they might hire a<br>front-end developer to create the site's layout. The front-<br>end developer determines where to place images, what<br>the navigation should look like, and how to present the<br>site. Much of their work involves ensuring the<br>appearance and layout of the site or application is easy to<br>navigate and intuitive for the user.                                                                                                                    |  |  |
|                          |                                                                                                                                                                                                                                                                                                                                                                                                                                                                                                                       |  |  |