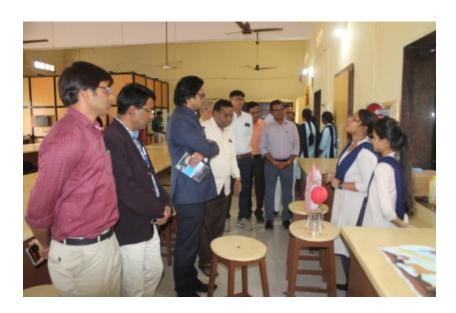

Hon. Dr. Chetansingh Rajput inaugurating Innovative Project Exhibition

Hon. Dr. Chetansingh Rajput and respective dignitories observing projects

Participants Students with their projects