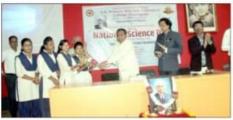

Hon. Dr. Chetansingh Rajput inaugurating Innovative Project Exhibition

Hon. Dr. Chetansingh Rajput and respective dignitories observing projects

Participants Students with their projects