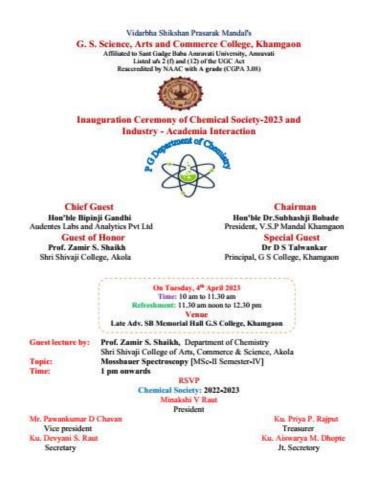

| Title of the Activity    | Webinar topic career opportunity                                                                                                                                                                                                                                                                                                                                                                                                                                                                                                                                              |
|--------------------------|-------------------------------------------------------------------------------------------------------------------------------------------------------------------------------------------------------------------------------------------------------------------------------------------------------------------------------------------------------------------------------------------------------------------------------------------------------------------------------------------------------------------------------------------------------------------------------|
| Organizing Department    | Career Counseling & Placement Cell                                                                                                                                                                                                                                                                                                                                                                                                                                                                                                                                            |
| Date                     | 30.09.2022                                                                                                                                                                                                                                                                                                                                                                                                                                                                                                                                                                    |
| Venue                    | Late. Shankarraoji Boadey Hall                                                                                                                                                                                                                                                                                                                                                                                                                                                                                                                                                |
| Guest/ Resource Persons  | Shri. Shravan Datt (I.P.S.) Additional Superintendent, Khamgaon.                                                                                                                                                                                                                                                                                                                                                                                                                                                                                                              |
| No of Beneficiaries      | Students 168 Teachers 07 Others 03                                                                                                                                                                                                                                                                                                                                                                                                                                                                                                                                            |
| Brief Report about event | A Webinar organized by Career Counseling & Placement Cell on 30/09/2022 on the topic "Career opportunity" a details guidance provided by Shri. Shravan Datt (I.P.S.) Additional Superintendent, Khamgaon.  At the outset guest welcome by principal Dr. D.S. Talwankar Chair person of program. The Vice Principal Dr. P.V. ubale Introduce the chair person. The anchoring of the program conduct by Ku. Dhanashri Raut & Vote Of thanks Expressed by Ku. Vaishanvi Wakte.  Dr. A.V. padghan , Dr. V.S. Atwar , Prof. Pedhkar & Miss Rohini Dhramkar Also Present in program |