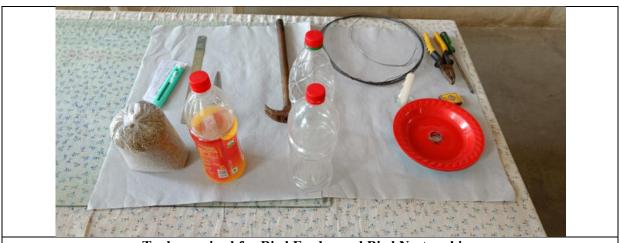

d teachers ,Mr S.M.Pidhekar,Mr Sachin Khandare, Mr Aniket Wankhade, Ku.Jyoti Sharma, Ku.Farhat Naaz,Dr Dipali Dharamkar; non-teaching staff Shri Prasad Khanore,Shri Manik Thate and students, Altamash Khan, Rahul Mankar, Abhishek Ingle, Hrishikesh Mehetre, Mohnish Mete, Pratik Helode, Madhura Aggarwal worked tirelessly. The program was hosted by Ku. Ishika Sharma of B.Sc.Part III and thanked by Dr Deepali Dharamkar.

## **Program flex**



**Some Glimpses of the Program** 



Welcome of the Guests and the organizers



Dr A.V.Padghan welcomes the Guests of the program



**Huge response of the Students and the Staff** 



**Group Photo** 



Shri Sanjay Gurav presented a Sparrow Nest to Dr P.V.Ubale



Dr G.B.Kale addressing the workshop.



Mr Aniket Wankhade demonstrated the Nest Making



Tools required for Bird Feeder and Bird Nest making





**Group Photo with students** 



The feeders made during the workshop ,were presented to the students.



The feeders made during the workshop ,were presented to the students.



Group Photo with the Principal Dr D.S.Talwankar

# **News Published in the Dailies**





खामगाव : विद्यार्थ्यांना घरटे भेट देताना प्राचार्य तळवणकर.

## गो.से. महाविद्यालयात चिमणी दिवस साजरा

खामगाव : स्थानिक विदर्भ शिक्षण प्रसारक मंडळ, द्वारा संचालित गो.से. महाविद्यालय खामगाव येथील प्राणीशास्त्र व वनस्पतीशास्त्र विभागाच्या वतीने २० व २१ मार्च रोजी "जागतिक चिमणी दिवस" साजरा करण्यात आला, दोन दिवसीय कार्येशाळेकरीता अध्यक्ष स्थानी महाविद्यालयाचे उपप्राचार्य डॉ.पी. व्ही. उबाळे हे होते. तर प्रमुख पाहुणे म्हणून मार्गदर्शक संजय गुरव, डॉ.जी. बी काळे, डॉ.ए.व्ही.पड