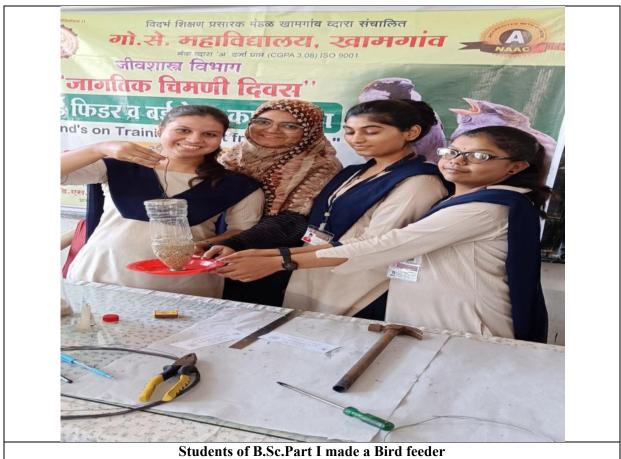

et Wankhade, Ku.Jyoti Sharma, Ku.Farhat Naaz,Dr Dipali Dharamkar; non-teaching staff Shri Prasad Khanore,Shri Manik Thate and students, Altamash Khan, Rahul Mankar, Abhishek Ingle, Hrishikesh Mehetre, Mohnish Mete, Pratik Helode, Madhura Aggarwal worked tirelessly. The program was hosted by Ku. Ishika Sharma of B.Sc.Part III and thanked by Dr Deepali Dharamkar.

## **Program flex**



**Some Glimpses of the Program** 



Welcome of the Guests and the organizers



Dr A.V.Padghan welcomes the Guests of the program



**Huge response of the Students and the Staff** 



**Group Photo** 



Shri Sanjay Gurav presented a Sparrow Nest to Dr P.V.Ubale



Dr G.B.Kale addressing the workshop.



Mr Aniket Wankhade demonstrated the Nest Making



Tools required for Bird Feeder and Bird Nest making





**Group Photo with students** 



The feeders made during the workshop ,were presented to the students.



The feeders made during the workshop ,were presented to the students.



Group Photo with the Principal Dr D.S.Talwankar

# **News Published in the Dailies**





खामगाव : विद्यार्थ्यांना घरटे भेट देताना प्राचार्य तळवणकर.

## गो.से. महाविद्यालयात चिमणी दिवस साजरा

खामगाव : स्थानिक विदर्भ शिक्षण प्रसारक मंडळ, द्वारा संचालित गो.से. महाविद्यालय खामगाव येथील प्राणीशास्त्र व वनस्पतीशास्त्र विभागाच्या वतीने २० व २१ मार्च रोजी "जागतिक चिमणी दिवस" साजरा करण्यात आला, दोन दिवसीय कार्येशाळेकरीता अध्यक्ष स्थानी महाविद्यालयाचे उपप्राचार्य डॉ.पी. व्ही. उबाळे हे होते. तर प्रमुख पाहुणे म्हणून मार्गदर्शक संजय गुरव, डॉ.जी. बी काळे, डॉ.ए.व्ही.पडघन हे उपस्थित होते. कार्यक्रमाचे प्रास्ताविक करतांना प्