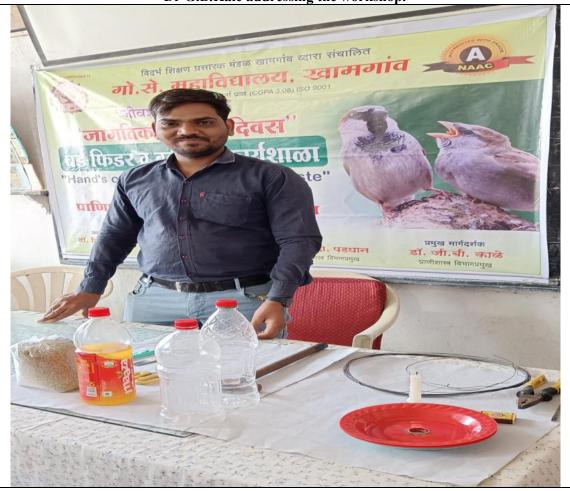

program, the Project Co-ordinator, Dr G.B.Kale; and teachers ,Mr S.M.Pidhekar,Mr Sachin Khandare, Mr Aniket Wankhade, Ku.Jyoti Sharma, Ku.Farhat Naaz,Dr Dipali Dharamkar; non-teaching staff Shri Prasad Khanore,Shri Manik Thate and students, Altamash Khan, Rahul Mankar, Abhishek Ingle, Hrishikesh Mehetre, Mohnish Mete, Pratik Helode, Madhura Aggarwal worked tirelessly. The program was hosted by Ku. Ishika Sharma of B.Sc.Part III and thanked by Dr Deepali Dharamkar.

## **Program flex**



**Some Glimpses of the Program** 



Welcome of the Guests and the organizers



Dr A.V.Padghan welcomes the Guests of the program



**Huge response of the Students and the Staff** 



**Group Photo** 



Shri Sanjay Gurav presented a Sparrow Nest to Dr P.V.Ubale



Dr G.B.Kale addressing the workshop.



Mr Aniket Wankhade demonstrated the Nest Making



Tools required for Bird Feeder and Bird Nest making





**Group Photo with students** 



The feeders made during the workshop ,were presented to the students.



The feeders made during the workshop ,were presented to the students.



Group Photo with the Principal Dr D.S.Talwankar

# **News Published in the Dailies**





खामगाव : विद्यार्थ्यांना घरटे भेट देताना प्राचार्य तळवणकर.

## गो.से. महाविद्यालयात चिमणी दिवस साजरा

खामगाव : स्थानिक विदर्भ शिक्षण प्रसारक मंडळ, द्वारा संचालित गो.से. महाविद्यालय खामगाव येथील प्राणीशास्त्र व वनस्पतीशास्त्र विभागाच्या वतीने २० व २१ मार्च रोजी "जागतिक चिमणी दिवस" साजरा करण्यात आला, दोन दिवसीय कार्येशाळेकरीता अध्यक्ष स्थानी महाविद्यालयाचे उपप्राचार्य डॉ.पी. व्ही. उबाळे हे होते. तर प्रमुख पाहुणे म्हणून