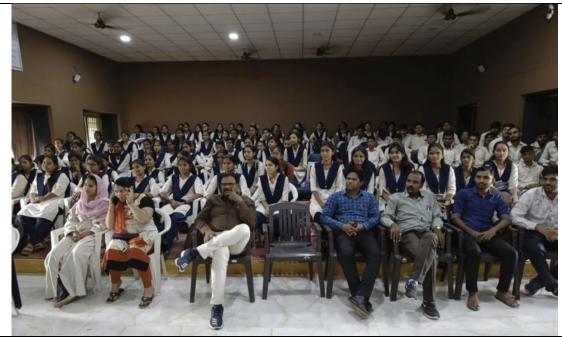

| Title of the Activity    | Webinar topic career opportunity                                                                                                                                                                                                                                                                                                                                                                                                                                                                                                                                              |
|--------------------------|-------------------------------------------------------------------------------------------------------------------------------------------------------------------------------------------------------------------------------------------------------------------------------------------------------------------------------------------------------------------------------------------------------------------------------------------------------------------------------------------------------------------------------------------------------------------------------|
| Organizing Department    | Career Counseling & Placement Cell                                                                                                                                                                                                                                                                                                                                                                                                                                                                                                                                            |
| Date                     | 30.09.2022                                                                                                                                                                                                                                                                                                                                                                                                                                                                                                                                                                    |
| Venue                    | Late. Shankarraoji Boadey Hall                                                                                                                                                                                                                                                                                                                                                                                                                                                                                                                                                |
| Guest/ Resource Persons  | Shri. Shravan Datt (I.P.S.) Additional Superintendent, Khamgaon.                                                                                                                                                                                                                                                                                                                                                                                                                                                                                                              |
| No of Beneficiaries      | Students 168 Teachers 07 Others 03                                                                                                                                                                                                                                                                                                                                                                                                                                                                                                                                            |
| Brief Report about event | A Webinar organized by Career Counseling & Placement Cell on 30/09/2022 on the topic "Career opportunity" a details guidance provided by Shri. Shravan Datt (I.P.S.) Additional Superintendent, Khamgaon.  At the outset guest welcome by principal Dr. D.S. Talwankar Chair person of program. The Vice Principal Dr. P.V. ubale Introduce the chair person. The anchoring of the program conduct by Ku. Dhanashri Raut & Vote Of thanks Expressed by Ku. Vaishanvi Wakte.  Dr. A.V. padghan , Dr. V.S. Atwar , Prof. Pedhkar & Miss Rohini Dhramkar Also Present in program |