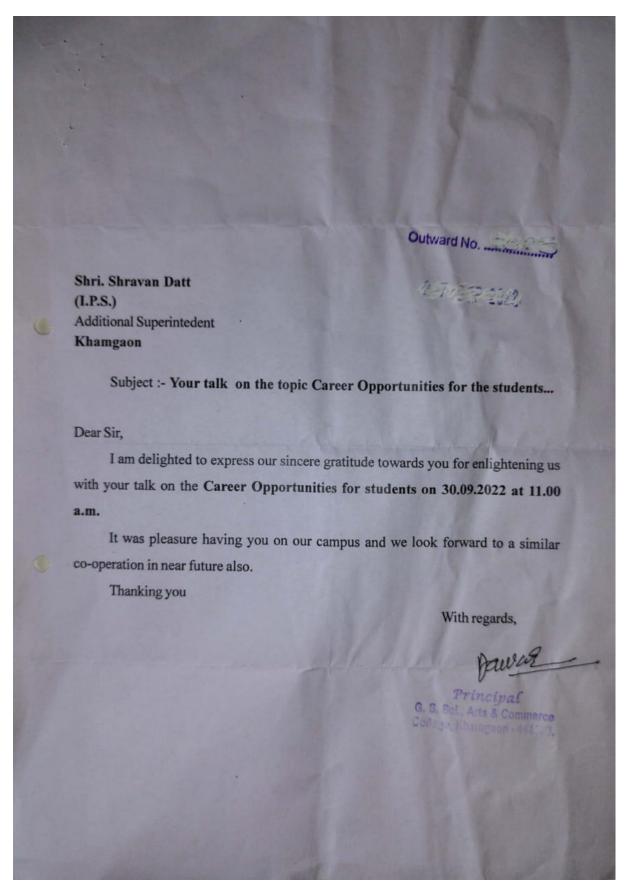

| Title of the Activity    | Webinar topic career opportunity                                                                                                                                                                                                                                                                                                                                                                                                                                                                                                                                              |
|--------------------------|-------------------------------------------------------------------------------------------------------------------------------------------------------------------------------------------------------------------------------------------------------------------------------------------------------------------------------------------------------------------------------------------------------------------------------------------------------------------------------------------------------------------------------------------------------------------------------|
| Organizing Department    | Career Counseling & Placement Cell                                                                                                                                                                                                                                                                                                                                                                                                                                                                                                                                            |
| Date                     | 30.09.2022                                                                                                                                                                                                                                                                                                                                                                                                                                                                                                                                                                    |
| Venue                    | Late. Shankarraoji Boadey Hall                                                                                                                                                                                                                                                                                                                                                                                                                                                                                                                                                |
| Guest/ Resource Persons  | Shri. Shravan Datt (I.P.S.) Additional Superintendent, Khamgaon.                                                                                                                                                                                                                                                                                                                                                                                                                                                                                                              |
| No of Beneficiaries      | Students 168 Teachers 07 Others 03                                                                                                                                                                                                                                                                                                                                                                                                                                                                                                                                            |
| Brief Report about event | A Webinar organized by Career Counseling & Placement Cell on 30/09/2022 on the topic "Career opportunity" a details guidance provided by Shri. Shravan Datt (I.P.S.) Additional Superintendent, Khamgaon.  At the outset guest welcome by principal Dr. D.S. Talwankar Chair person of program. The Vice Principal Dr. P.V. ubale Introduce the chair person. The anchoring of the program conduct by Ku. Dhanashri Raut & Vote Of thanks Expressed by Ku. Vaishanvi Wakte.  Dr. A.V. padghan , Dr. V.S. Atwar , Prof. Pedhkar & Miss Rohini Dhramkar Also Present in program |