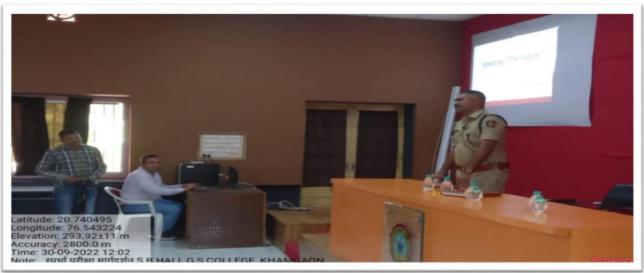

| Title of the Activity    | Webinar topic career opportunity                                                                                                                                                                                                                                                                                                                                                                                                                                                                                                                                              |
|--------------------------|-------------------------------------------------------------------------------------------------------------------------------------------------------------------------------------------------------------------------------------------------------------------------------------------------------------------------------------------------------------------------------------------------------------------------------------------------------------------------------------------------------------------------------------------------------------------------------|
| Organizing Department    | Career Counseling & Placement Cell                                                                                                                                                                                                                                                                                                                                                                                                                                                                                                                                            |
| Date                     | 30.09.2022                                                                                                                                                                                                                                                                                                                                                                                                                                                                                                                                                                    |
| Venue                    | Late. Shankarraoji Boadey Hall                                                                                                                                                                                                                                                                                                                                                                                                                                                                                                                                                |
| Guest/ Resource Persons  | Shri. Shravan Datt (I.P.S.) Additional Superintendent, Khamgaon.                                                                                                                                                                                                                                                                                                                                                                                                                                                                                                              |
| No of Beneficiaries      | Students 168 Teachers 07 Others 03                                                                                                                                                                                                                                                                                                                                                                                                                                                                                                                                            |
| Brief Report about event | A Webinar organized by Career Counseling & Placement Cell on 30/09/2022 on the topic "Career opportunity" a details guidance provided by Shri. Shravan Datt (I.P.S.) Additional Superintendent, Khamgaon.  At the outset guest welcome by principal Dr. D.S. Talwankar Chair person of program. The Vice Principal Dr. P.V. ubale Introduce the chair person. The anchoring of the program conduct by Ku. Dhanashri Raut & Vote Of thanks Expressed by Ku. Vaishanvi Wakte.  Dr. A.V. padghan , Dr. V.S. Atwar , Prof. Pedhkar & Miss Rohini Dhramkar Also Present in program |