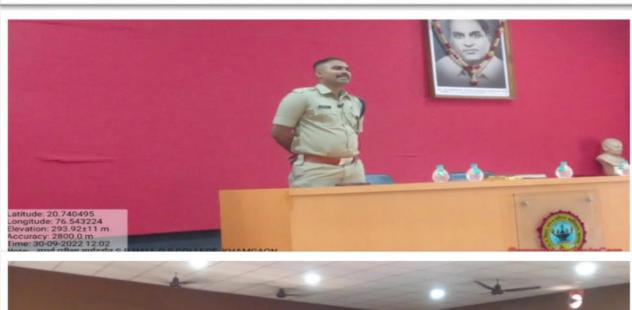

| Title of the Activity    | Webinar topic career opportunity                                                                                                                                                                                                                                                                                                                                                                                                                                                                                                                                              |
|--------------------------|-------------------------------------------------------------------------------------------------------------------------------------------------------------------------------------------------------------------------------------------------------------------------------------------------------------------------------------------------------------------------------------------------------------------------------------------------------------------------------------------------------------------------------------------------------------------------------|
| Organizing Department    | Career Counseling & Placement Cell                                                                                                                                                                                                                                                                                                                                                                                                                                                                                                                                            |
| Date                     | 30.09.2022                                                                                                                                                                                                                                                                                                                                                                                                                                                                                                                                                                    |
| Venue                    | Late. Shankarraoji Boadey Hall                                                                                                                                                                                                                                                                                                                                                                                                                                                                                                                                                |
| Guest/ Resource Persons  | Shri. Shravan Datt (I.P.S.) Additional Superintendent, Khamgaon.                                                                                                                                                                                                                                                                                                                                                                                                                                                                                                              |
| No of Beneficiaries      | Students 168 Teachers 07 Others 03                                                                                                                                                                                                                                                                                                                                                                                                                                                                                                                                            |
| Brief Report about event | A Webinar organized by Career Counseling & Placement Cell on 30/09/2022 on the topic "Career opportunity" a details guidance provided by Shri. Shravan Datt (I.P.S.) Additional Superintendent, Khamgaon.  At the outset guest welcome by principal Dr. D.S. Talwankar Chair person of program. The Vice Principal Dr. P.V. ubale Introduce the chair person. The anchoring of the program conduct by Ku. Dhanashri Raut & Vote Of thanks Expressed by Ku. Vaishanvi Wakte.  Dr. A.V. padghan , Dr. V.S. Atwar , Prof. Pedhkar & Miss Rohini Dhramkar Also Present in program |