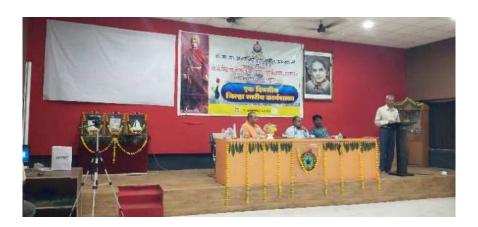

persons in the said workshop.

Revered Swamiji enlightened the students on the

topic of *Youth Energy Preservation* and Hon'ble Shri Prashantaji guided the students regarding the Planning of Career in 21th century. Dr. D. S. Talwankar, Hon'ble Principal of the college presided over the programme. The Workshop was inaugurated with *Saraswati Stawan* presented by Ku. Prutha Sakalkale a B.Sc. II year student of G. S. College Shri Prabhudasji Tikar, Secretory of Shri Ramkrishna Vivekanda Seva Sanstha, Khamgaon introduced the dignitaries as well as expressed the vote of thanks. Shri Vinayaji Varangaonkar Member of the Sanstha anchored the workshop. The programme was inaugurated by

### **Photos of the Workshop**

Shri Prashantaji Pupple addressing

Student assembly

बुलडाणा 09-10-2022

divyamarathi.com