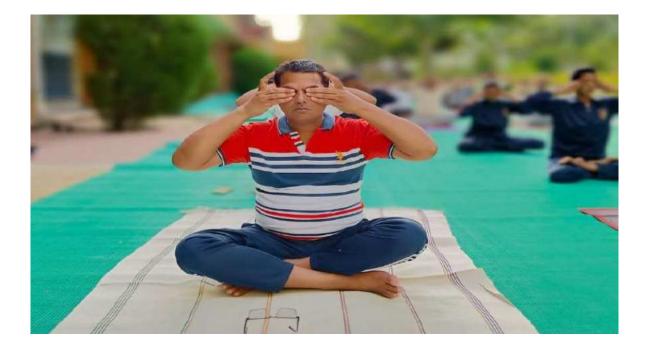

#### Some Glimpses of the Program

The Chief Guest of the program and N.C.C.officers,Shri Major Dharmendra Singh, Subhedar Kamal Kishor highlighted the importance of the Yoga expressed their gratitude for the college. The different postures of the were live performed on the dais by Ku. Rajni Dharamkar and Ku. Netra Chavan which were followed by the participants. Dr D. S. Talwankar, Principal of our college did the live commentary of the programme and appealed the significance of the postures like : Standing Posture, Tadasana Vr iksasana Pada -Hastasana, Ardhacakrasana Triko nasana; Siting Posture, Bhadrasana , Ardha Uştrasana ,Vakrasana ,Bhujangasana, Salabhasana, Makarasana; SupinePostures Setubandhasana, Pavanamuktasana , Savasana and finally concluded by the Kapalabhati and Pranayama of the Yoga. He further added that Yoga offers physical and mental health benefits for people of all ages. And, if you're going through an illness, recovering from surgery or living with a chronic condition, yoga can become an integral part of your treatment. The President of Vidarbha Shikshan Prasarak Mandal, Dr. Subhashrao Bobade, Secretary, Dr Prashant Bobade, Dr. M. O. Wankhade, Convener, Student Development Committee; appreciated the programme and the organizers.