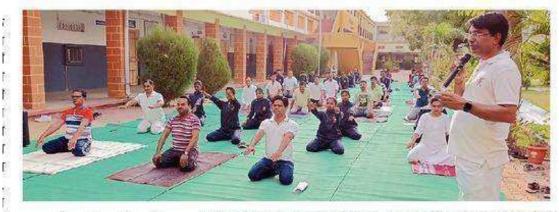

#### Some Glimpses of the Program

The program was chaired by the Principal of the college, Dr. D.S.Talwankar. The programme was graced by the special presence of the N.C.C. officers, Shri Major Dharmendra Singh, Subhedar Kamal Kishor. Total 39 participants, including staff, N.C.C. cadets got benefitted with this workshop. Introducing the program, Dr. G. B. Kale, Head, Department of Zoology and Member, Student Development Committee said that June 21th every year is celebrated all over the World as the Yoga Day. This year also this day is being celebrated by our college in association with 13, Maharashtra Battalion , in order to create awareness among people regarding their general and mental health. The Yoga is the evergreen, longlasting gift given by our Rishi-Munis to the whole world. The Yoga was introduced 2300 years B.C. in India.

The Chief Guest of the program and N.C.C.officers,Shri Major Dharmendra Singh, Subhedar Kamal Kishor highlighted the importance of the Yoga expressed their gratitude for the college. The different postures of the were live performed on the dais by Ku. Rajni Dharamkar and Ku. Netra Chavan which were followed by the participants. Dr D. S. Talwankar, Principal of our college did the live commentary of the programme and appealed the significance of the postures like : Standing Posture, Tadasana Vr iksasana Pada -Hastasana, Ardhacakrasana Triko nasana; Siting Posture, Bhadrasana , Ardha Uştrasana ,Vakrasana ,Bhujangasana, Salabhasana, Makarasana; SupinePostures Setubandhasana, Pavanamuktasana , Savasana and finally concluded by the Kapalabhati and Pranayama of the Yoga. He further added that Yoga offers physical and mental health benefits for people of all ages. And, if you're going through an illness, recovering from surgery or living with a chronic condition, yoga can become an integral part of your treatment. The President of Vidarbha Shikshan Prasarak Mandal, Dr. Subhashrao Bobade, Secretary, Dr Prashant Bobade, Dr. M. O. Wankhade, Convener, Student Development Committee; appreciated the programme and the organizers.