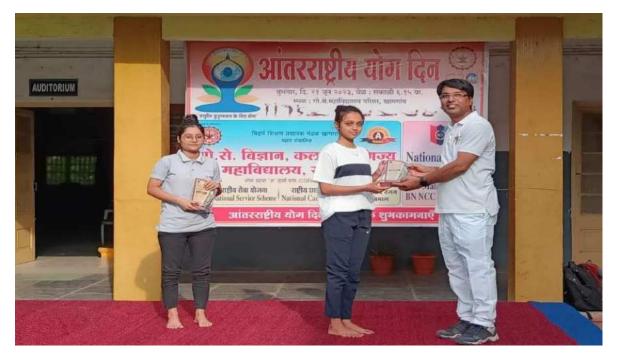

bhati and Pranayama of the Yoga. He further added that Yoga offers physical and mental health benefits for people of all ages. And, if you're going through an illness, recovering from surgery or living with a chronic condition, yoga can become an integral part of your treatment. The President of Vidarbha Shikshan Prasarak Mandal, Dr. Subhashrao Bobade, Secretary, Dr Prashant Bobade, Dr. M. O. Wankhade, Convener, Student Development Committee; appreciated the programme and the organizers.

For the success of the program, the Program Co-ordinator, Dr G. B. Kale, Dr D. M. Nagrik, Prof. S. M. Pidhekar took pains taking efforts. The program was anchored by Dr D. M. Nagrik and Prof S. M. Pidhekar offered the vote of thanks.



#### **Banner of the Program**

#### Some Glimpses of the Program











### News of the Event

लोकमत

# गो. से. महाविद्यालय, खामगाव



Ē लोकमत न्यूज नेटवर्क खामगाव : येथील गो. से. विज्ञान, कला ī. व वाणिज्य महाविद्यालयात २१ जून E रोजी जागतिक योग दिवस उत्साहात 1 साजरा करण्यात आला. हा कार्यक्रम E. विद्यार्थी विकास समिती, राष्टीय सेवा Ē योजना, राष्ट्रीय छात्र सेना तसेच 93 63 महाराष्ट्र बटालियन एन.सी.सी. यांच्या E संयुक्त विद्यमाने आयोजित करण्यात आला होता. 1

 योग दिनानिमित्त आयोजित कार्यक्रमाला प्राध्यापक, शिक्षकेतर

कर्मचारी, १३ महाराष्ट्र बटालियन एन.सी.सी.चे पदाधिकारी कर्नल अमित भटनागर, सुभेदार मेजर धर्मेंद्र सिंग, सुभेदार कमल किशोर, ३६ एन.सी.सी. कॅंडेट्स यांची विशेष उपस्थिती होती. योगशिक्षिका यावेळी म्हणून महाविद्यालयाची माजी विद्यार्थिनी रजनी धरमकार व खामगाव येथील नेत्रा चव्हाण यांनी आपल्या उत्तमोत्तम योगासनांचे सादरीकरण केले. कार्यक्रमाला डॉ. डी. टी.