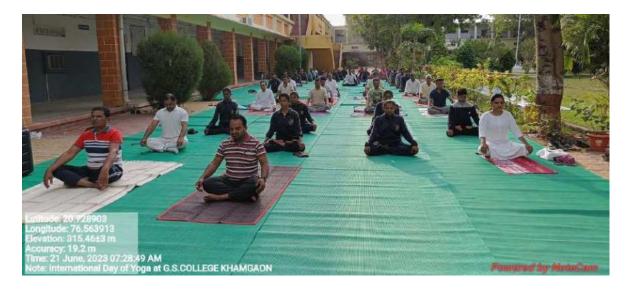

ati and Pranayama of the Yoga. He further added that Yoga offers physical and mental health benefits for people of all ages. And, if you're going through an illness, recovering from surgery or living with a chronic condition, yoga can become an integral part of your treatment. The President of Vidarbha Shikshan Prasarak Mandal, Dr. Subhashrao Bobade, Secretary, Dr Prashant Bobade, Dr. M. O. Wankhade, Convener, Student Development Committee; appreciated the programme and the organizers.

For the success of the program, the Program Co-ordinator, Dr G. B. Kale, Dr D. M. Nagrik, Prof. S. M. Pidhekar took pains taking efforts. The program was anchored by Dr D. M. Nagrik and Prof S. M. Pidhekar offered the vote of thanks.



#### **Banner of the Program**

#### Some Glimpses of the Program











### News of the Event

लोकमत

# गो. से. महाविद्यालय, खामगाव



Ē लोकमत न्यूज नेटवर्क खामगाव : येथील गो. से. विज्ञान, कला ī. व वाणिज्य महाविद्यालयात २१ जून E रोजी जागतिक योग दिवस उत्साहात 1 साजरा करण्यात आला. हा कार्यक्रम E. विद्यार्थी विकास समिती, राष्टीय सेवा Ē योजना, राष्ट्रीय छात्र सेना तसेच 93 63 महाराष्ट्र बटालियन एन.सी.सी. यांच्या E संयुक्त विद्यमाने आयोजित करण्यात आला होता. 1

 योग दिनानिमित्त आयोजित कार्यक्रमाला प्राध्यापक, शिक्षकेतर

कर्मचारी, १३ महाराष्ट्र बटालियन एन.सी.सी.चे पदाधिकारी कर्नल अमित भटनागर, सुभेदार मेजर धर्मेंद्र सिंग, सुभेदार कमल किशोर, ३६ एन.सी.सी. कॅंडेट्स यांची विशेष उपस्थिती होती. योगशिक्षिका यावेळी म्हणून महाविद्यालयाची माजी विद्यार्थिनी रजनी धरमकार व खामगाव येथील नेत्रा चव्हाण यांनी आपल्या उत्तमोत्तम योगासनांचे सादरीकरण केले. कार्यक्रमाला डॉ. डी. टी. अढ