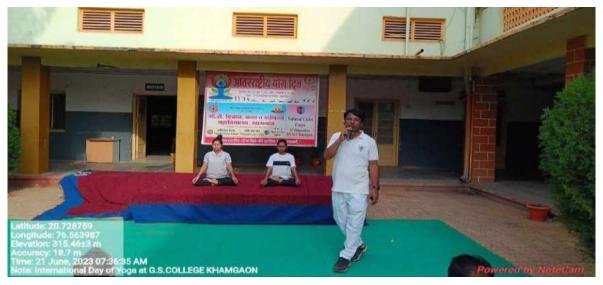

#### Some Glimpses of the Program

The program was chaired by the Principal of the college, Dr. D.S.Talwankar. The programme was graced by the special presence of the N.C.C. officers, Shri Major Dharmendra Singh, Subhedar Kamal Kishor. Total 39 participants, including staff, N.C.C. cadets got benefitted with this workshop. Introducing the program, Dr. G. B. Kale, Head, Department of Zoology and Member, Student Development Committee said that June 21th every year is celebrated all over the World as the Yoga Day. This year also this day is being celebrated by our college in association with 13, Maharashtra Battalion , in order to create awareness among people regarding their general and mental health. The Yoga is the evergreen, longlasting gift given by our Rishi-Munis to the whole world. The Yoga was introduced 2300 years B.C. in India.

The Chief Guest of the program and N.C.C.officers,Shri Major Dharmendra Singh, Subhedar Kamal Kishor highlighted the importance of the Yoga expressed their gratitude for the college. The different postures of the were live performed on the dais by Ku. Rajni Dharamkar and Ku. Netra Chavan which were followed by the participants. Dr D. S. Talwankar, Principal of our college did the live commentary of the programme and appealed the significance of the postures like : Standing Posture, Tadasana Vr iksasana Pada -Hastasana, Ardhacakrasana Triko nasana; Siting Posture, Bhadrasana , Ardha Uştrasana ,Vakrasana ,Bhujangasana, Salabhasana, Makarasana; SupinePostures Setubandhasana, Pavanamuktasana , Savasana and finally concluded by the Kapalabhati and Pranayama of the Yoga. He further added that Yoga offers physical and mental health benefits for people of all ages. And, if you're going through an illness, recovering from surgery or living with a chronic condition, yoga can become an integral part of your treatment. The President of Vidarbha Shikshan Prasarak Mandal, Dr. Subhashrao Bobade, Secretary, Dr Prashant Bobade, Dr. M. O. Wankhade, Convener, Student Development Committee; appreciated the programme and the organizers.