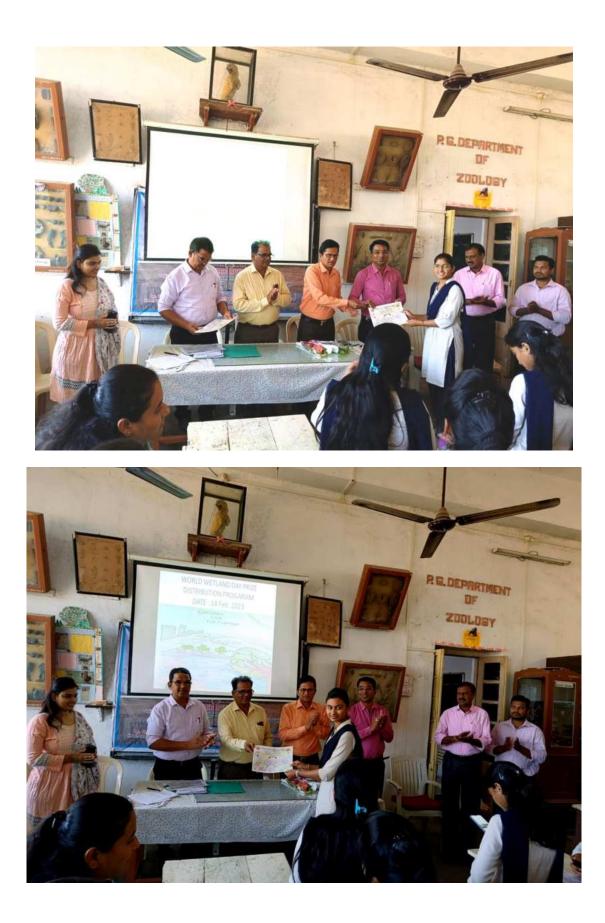

Slogans, paintings, posters and paintings competitions. were also arranged for the students. The Prize Distribution Ceremony of these competitions was held on 14<sup>th</sup> February 2023 in the Department of Zoology, under the chairmanship of Dr D. S. Talwankar, Principal of the college., Vice Principal Dr. P. V. Ubale, Dr G.B.Kale, Head of Department of Zoology. Dr. A. V. Padghan, Head of Department of Botany, Prof. NB Kutemate, Prof. Aniket Wankhade, Prof. Ashok Zunjare , Prof. Ku Jyoti Sharma were also present.Dr G.B.kale anchored and offered thanks during the program. The winners were awarded memento and certificates.

Winners of the competition are as follows:-

- 1. First prize.: Ku.Pratiksha Barate (B.Sc.III, CBZ)
- 2. Second prize.: Ku.Sakshi Hissal (B.Sc.III, CBM)
- 3. Third Prize. : Ku.Pratiksha Ramse(B.Sc.III, CBZ)
- 4. Consolation prizes.:
  - a. Pratik Ingle (B.Sc.II, CBZ)
  - b. Ku. Padma Lagar (B.Sc.III, CBZ)