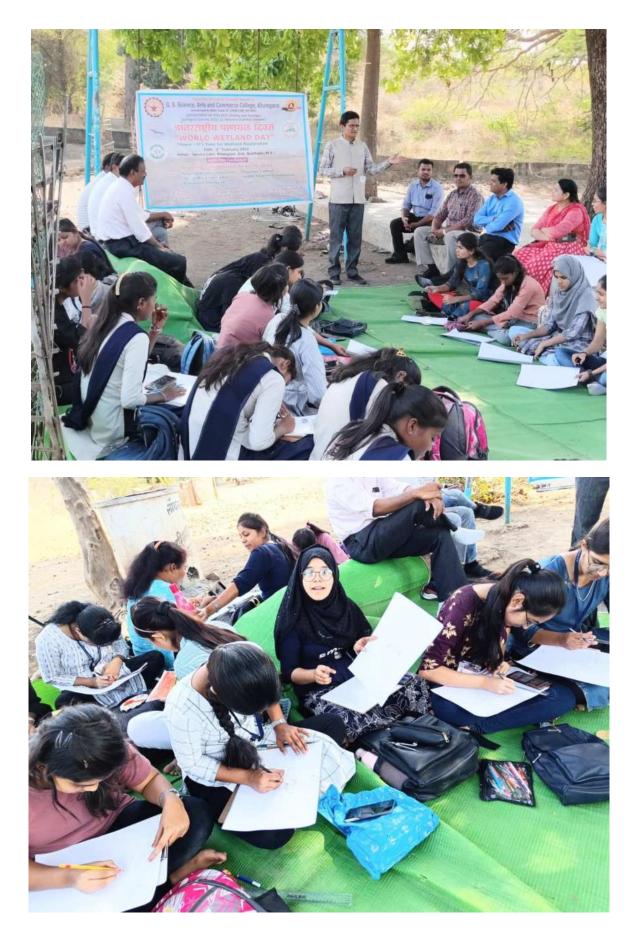

#### **BRIEF REPORT OF THE EVENT**

On the occasion of 'World Wetlands Day' on February 2, 2023, a 'Poster and Painting' competition was organized at Januna Lake, one of the largest man-made reservoirs near Khamgaon, along with the Cleanliness Drive. In this cleanliness drive, about 52 students of B.Sc Part II and III (CBZ, CZM, CBM) of the college, 22 N.C.C. Cadets and 11 teachers were participated. A Slogan, Drawing, Poster and Painting Competitions were organized for the students.

Slogans, paintings, posters and paintings competitions. were also arranged for the students. The Prize Distribution Ceremony of these competitions was held on 14<sup>th</sup> February 2023 in the Department of Zoology, under the chairmanship of Dr D. S. Talwankar, Principal of the college., Vice Principal Dr. P. V. Ubale, Dr G.B.Kale, Head of Department of Zoology. Dr. A. V. Padghan, Head of Department of Botany, Prof. NB Kutemate, Prof. Aniket Wankhade, Prof. Ashok Zunjare , Prof. Ku Jyoti Sharma were also present.Dr G.B.kale anchored and offered thanks during the program. The winners were awarded memento and certificates.