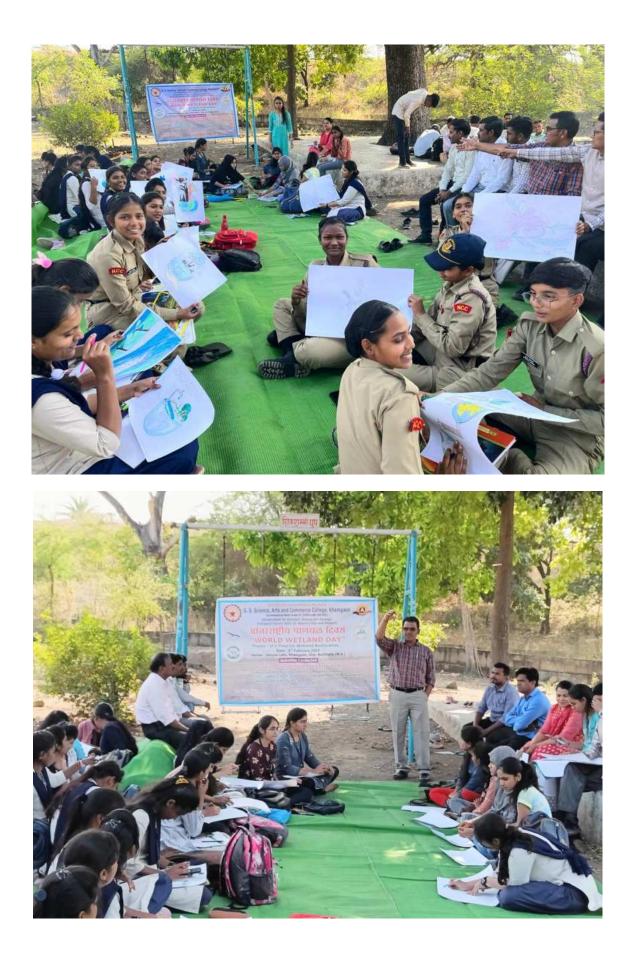

#### **BRIEF REPORT OF THE EVENT**

On the occasion of 'World Wetlands Day' on February 2, 2023, a 'Poster and Painting' competition was organized at Januna Lake, one of the largest man-made reservoirs near Khamgaon, along with the Cleanliness Drive. In this cleanliness drive, about 52 students of B.Sc Part II and III (CBZ, CZM, CBM) of the college, 22 N.C.C. Cadets and 11 teachers were participated. A Slogan, Drawing, Poster and Painting Competitions were organized for the students.

Slogans, paintings, posters and paintings competitions. were also arranged for the students. The Prize Distribution Ceremony of these competitions was held on 14<sup>th</sup> February 2023 in the Department of Zoology, under the chairmanship of Dr D. S. Talwankar, Principal of the college., Vice Principal Dr. P. V. Ubale, Dr G.B.Kale, Head of Department of Zoology. Dr. A. V. Padghan, Head of Department of Botany, Prof. NB Kutemate, Prof. Aniket Wankhade, Prof. Ashok Zunjare , Prof. Ku Jyoti Sharma were also present.Dr G.B.kale anchored and offered thanks during the program. The winners were awarded memento and certificates.