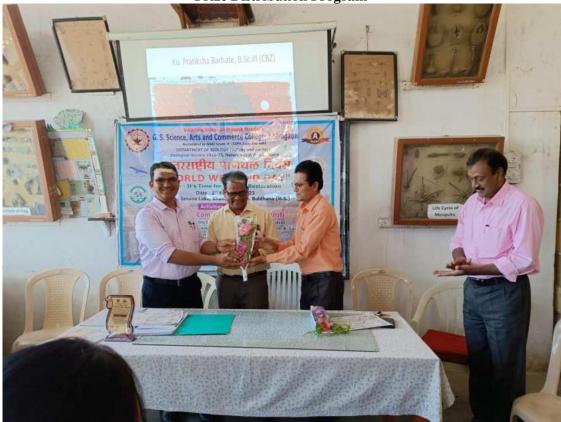

Slogans, paintings, posters and paintings competitions. were also arranged for the students. The Prize Distribution Ceremony of these competitions was held on 14<sup>th</sup> February 2023 in the Department of Zoology, under the chairmanship of Dr D. S. Talwankar, Principal of the college., Vice Principal Dr. P. V. Ubale, Dr G.B.Kale, Head of Department of Zoology. Dr. A. V. Padghan, Head of Department of Botany, Prof. NB Kutemate, Prof. Aniket Wankhade, Prof. Ashok Zunjare , Prof. Ku Jyoti Sharma were also present.Dr G.B.kale anchored and offered thanks during the program. The winners were awarded memento and certificates.

Winners of the competition are as follows:-

- 1. First prize.: Ku.Pratiksha Barate (B.Sc.III, CBZ)
- 2. Second prize.: Ku.Sakshi Hissal (B.Sc.III, CBM)
- 3. Third Prize. : Ku.Pratiksha Ramse(B.Sc.III, CBZ)
- 4. Consolation prizes.:
  - a. Pratik Ingle (B.Sc.II, CBZ)
  - b. Ku. Padma Lagar (B.Sc.III, CBZ)