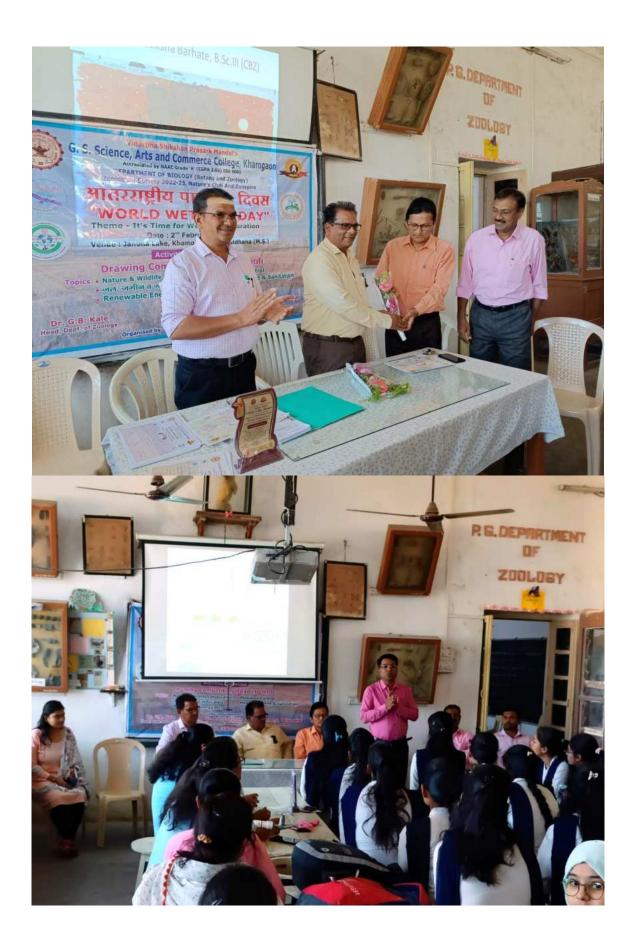

Slogans, paintings, posters and paintings competitions. were also arranged for the students. The Prize Distribution Ceremony of these competitions was held on 14<sup>th</sup> February 2023 in the Department of Zoology, under the chairmanship of Dr D. S. Talwankar, Principal of the college., Vice Principal Dr. P. V. Ubale, Dr G.B.Kale, Head of Department of Zoology. Dr. A. V. Padghan, Head of Department of Botany, Prof. NB Kutemate, Prof. Aniket Wankhade, Prof. Ashok Zunjare , Prof. Ku Jyoti Sharma were also present.Dr G.B.kale anchored and offered thanks during the program. The winners were awarded memento and certificates.

Winners of the competition are as follows:-

- 1. First prize.: Ku.Pratiksha Barate (B.Sc.III, CBZ)
- 2. Second prize.: Ku.Sakshi Hissal (B.Sc.III, CBM)
- 3. Third Prize. : Ku.Pratiksha Ramse(B.Sc.III, CBZ)
- 4. Consolation prizes.:
  - a. Pratik Ingle (B.Sc.II, CBZ)
  - b. Ku. Padma Lagar (B.Sc.III, CBZ)