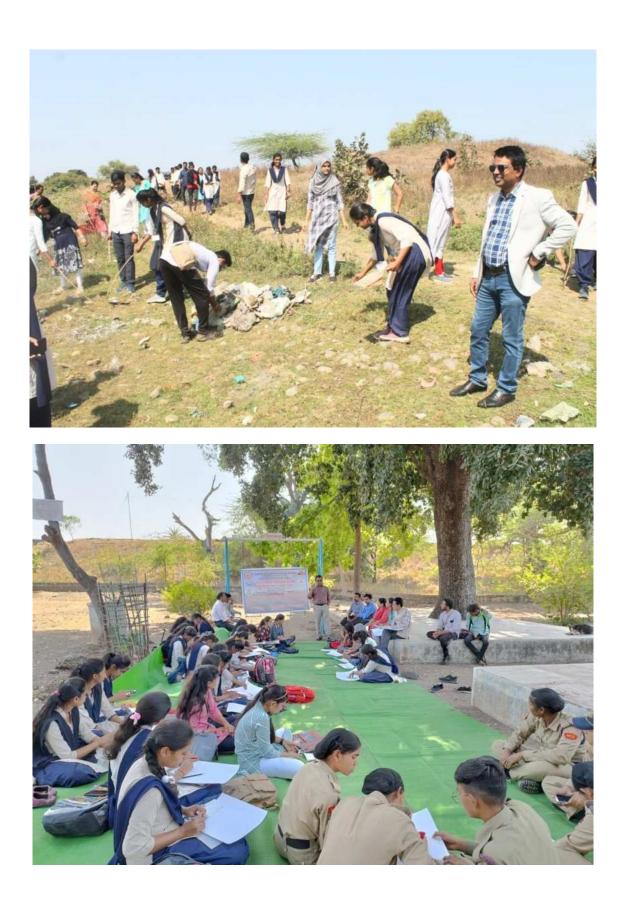

#### **BRIEF REPORT OF THE EVENT**

On the occasion of 'World Wetlands Day' on February 2, 2023, a 'Poster and Painting' competition was organized at Januna Lake, one of the largest man-made reservoirs near Khamgaon, along with the Cleanliness Drive. In this cleanliness drive, about 52 students of B.Sc Part II and III (CBZ, CZM, CBM) of the college, 22 N.C.C. Cadets and 11 teachers were participated. A Slogan, Drawing, Poster and Painting Competitions were organized for the students.

During the cleaning drive on 2<sup>nd</sup> February 2023, at the Januna Lake area. About one large truck of mixed garbage including the undissolved large idols of goddesses, religious waste, straw, shampoo wrappers, plastic carry-bags, used clothes, glass liquor bottles, glass bangles glass fragments, large thermocoal sheets used during fishing, etc. were collected and disposed of properly by the students and teachers .