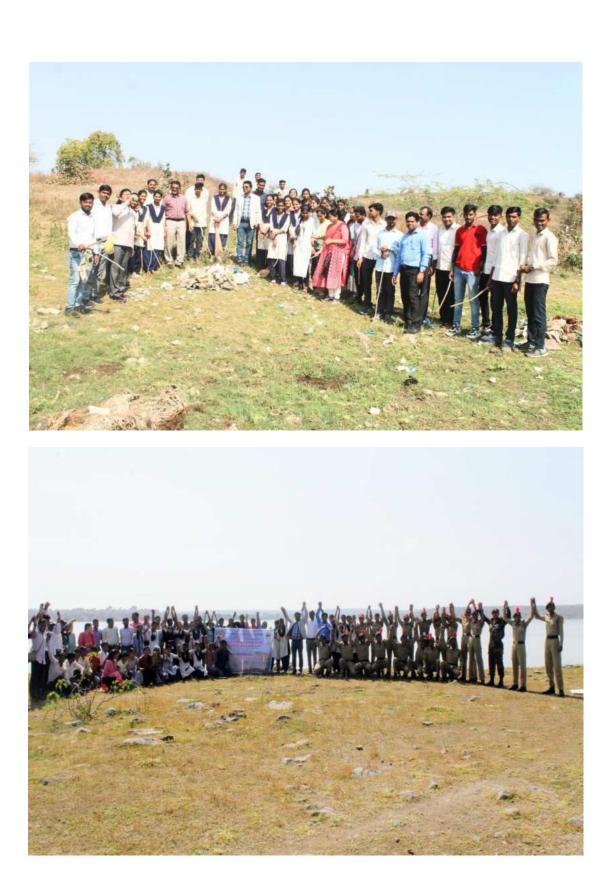

#### **BRIEF REPORT OF THE EVENT**

On the occasion of 'World Wetlands Day' on February 2, 2023, a 'Poster and Painting' competition was organized at Januna Lake, one of the largest man-made reservoirs near Khamgaon, along with the Cleanliness Drive. In this cleanliness drive, about 52 students of B.Sc Part II and III (CBZ, CZM, CBM) of the college, 22 N.C.C. Cadets and 11 teachers were participated. A Slogan, Drawing, Poster and Painting Competitions were organized for the students.