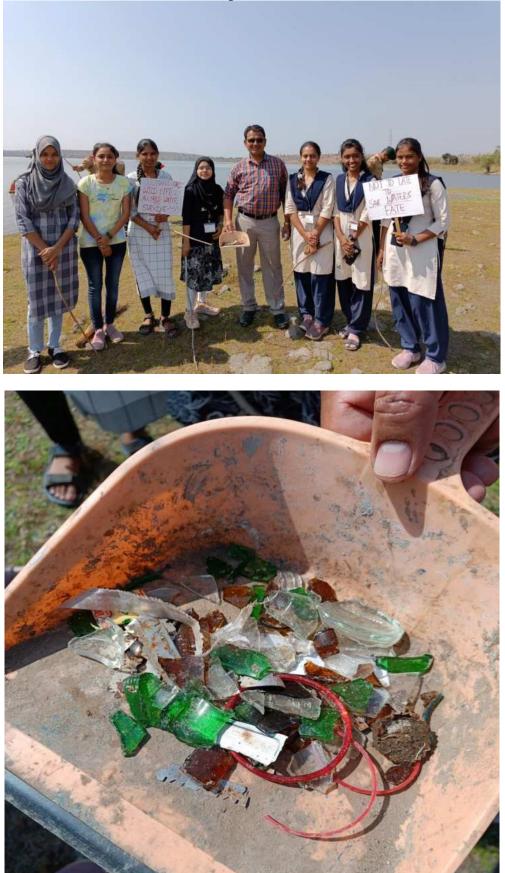

#### **BRIEF REPORT OF THE EVENT**

On the occasion of 'World Wetlands Day' on February 2, 2023, a 'Poster and Painting' competition was organized at Januna Lake, one of the largest man-made reservoirs near Khamgaon, along with the Cleanliness Drive. In this cleanliness drive, about 52 students of B.Sc Part II and III (CBZ, CZM, CBM) of the college, 22 N.C.C. Cadets and 11 teachers were participated. A Slogan, Drawing, Poster and Painting Competitions were organized for the students.

During the cleaning drive on 2<sup>nd</sup> February 2023, at the Januna Lake area. About one large truck of mixed garbage including the undissolved large idols of goddesses, religious waste, straw, shampoo wrappers, plastic carry-bags, used clothes, glass liquor bottles, glass bangles glass fragments, large thermocoal sheets used during fishing, etc. were collected and disposed of properly by the students and teachers .