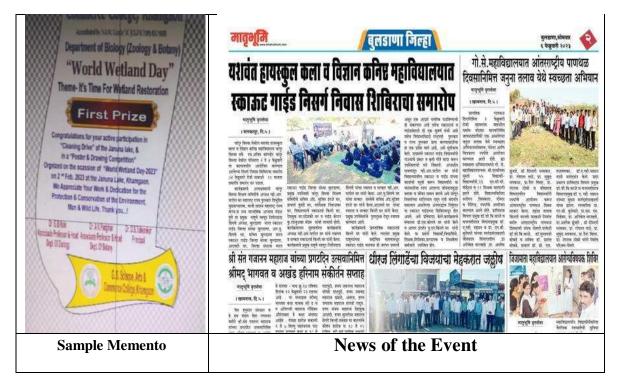

Slogans, paintings, posters and paintings competitions. were also arranged for the students. The Prize Distribution Ceremony of these competitions was held on 14<sup>th</sup> February 2023 in the Department of Zoology, under the chairmanship of Dr D. S. Talwankar, Principal of the college., Vice Principal Dr. P. V. Ubale, Dr G.B.Kale, Head of Department of Zoology. Dr. A. V. Padghan, Head of Department of Botany, Prof. NB Kutemate, Prof. Aniket Wankhade, Prof. Ashok Zunjare , Prof. Ku Jyoti Sharma were also present.Dr G.B.kale anchored and offered thanks during the program. The winners were awarded memento and certificates.

Winners of the competition are as follows:-

- 1. First prize.: Ku.Pratiksha Barate (B.Sc.III, CBZ)
- 2. Second prize.: Ku.Sakshi Hissal (B.Sc.III, CBM)
- 3. Third Prize. : Ku.Pratiksha Ramse(B.Sc.III, CBZ)
- 4. Consolation prizes.:
  - a. Pratik Ingle (B.Sc.II, CBZ)
  - b. Ku. Padma Lagar (B.Sc.III, CBZ)