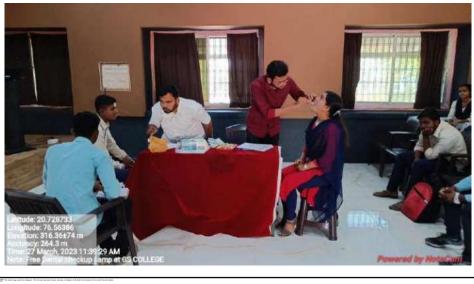

#### G. S. Science, Arts & Commerce College Khamgaon Report of the Free Dental Check up Camp Venue:- Late. S. B. Hall

Date:-27/03/2023 Time: 11.00 AM onwards

| Date:-2//05/2025          | Time: 11.00 AM onwards                                                                                    |
|---------------------------|-----------------------------------------------------------------------------------------------------------|
| Title of the event        | Free Dental Check up Camp                                                                                 |
| Date & time               | 27/03/2023 11.00 AM to 4.00 PM                                                                            |
| Venue                     | Late S. B. Auditorium                                                                                     |
| Organizing Committee      | Student Development Committee                                                                             |
|                           | Dr. M. O. Wankhade                                                                                        |
|                           | Dr. V. R. Gavale                                                                                          |
|                           | Dr. P. S. Bodkhe                                                                                          |
|                           | Dr. V. M. Deshmukh                                                                                        |
|                           | Dr. G. B. Kale                                                                                            |
|                           | Dr. K. S. Gulhane                                                                                         |
|                           | Dr. A. A. Tayde                                                                                           |
|                           | Dr. H. A. Bhosale                                                                                         |
|                           | Dr. B. S. Jawanjale                                                                                       |
|                           | Dr. Sau. N. B. Boche                                                                                      |
|                           | Prof. S. M. Pidhekar                                                                                      |
|                           | Prof. Anurag Bobdey                                                                                       |
| Resource Person           | Dr. Shubham Deshmukh (M. D. S.)                                                                           |
|                           | Dr. Akash Chavan (B. D. S.)                                                                               |
|                           | Dr. D. S. Talwankar Principal                                                                             |
| Number of beneficiary     | Students :- 130                                                                                           |
|                           | Staff Members :- 18                                                                                       |
|                           | Total :- 148                                                                                              |
| Brief report of the event | Free dental check up camp was organized on 27/03/2023 from                                                |
|                           | 11 AM onwards, for the students and staff members of the                                                  |
|                           | college. Dr. Shubham Deshmukh and Dr. Akash Chavan                                                        |
|                           | wellknown dentist of the city Khamgaon rendered their                                                     |
|                           | valuable services for the camp.                                                                           |
|                           | Chairperson of the camp, Dr.Talwankar briefly addressed the                                               |
|                           | students and staff members.                                                                               |
|                           | Dr. Shubham Deshmukh and Dr. Akash Chavan examined the                                                    |
|                           | 148 students and staff members in all and gave their valuable                                             |
|                           | advice for further treatment, if needed.                                                                  |
|                           | All the members of Student development committee took their sincere efforts for the success of the event. |
|                           |                                                                                                           |
|                           | Dr. M. O. Wankhade expressed vote of thanks.                                                              |