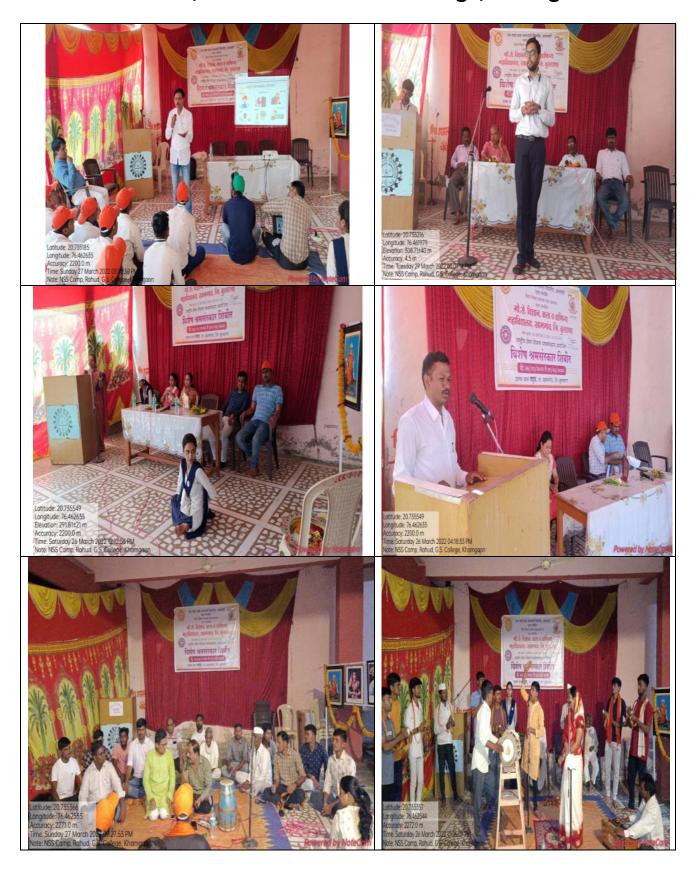

| Title of the Activity                                                                                                                                               | Annual Community Labour Camp of NSS (Vises Shram Sanskar Shibir)                                                                                                                                                                                                                                                               |  |  |  |  |
|---------------------------------------------------------------------------------------------------------------------------------------------------------------------|--------------------------------------------------------------------------------------------------------------------------------------------------------------------------------------------------------------------------------------------------------------------------------------------------------------------------------|--|--|--|--|
| Organizing Department                                                                                                                                               | National Service Scheme                                                                                                                                                                                                                                                                                                        |  |  |  |  |
| Date                                                                                                                                                                | 24 <sup>th</sup> to 30 <sup>th</sup> March, 2022                                                                                                                                                                                                                                                                               |  |  |  |  |
| Venue                                                                                                                                                               | Adopted Village Rahud Tal. Khamgaon, Dist. Buldana                                                                                                                                                                                                                                                                             |  |  |  |  |
| Guest/ Resource Persons                                                                                                                                             | Shri. Kishor Padol, Range Forest Officer, Forest, Khamgaon                                                                                                                                                                                                                                                                     |  |  |  |  |
| No of Beneficiaries                                                                                                                                                 | Students 108 Teachers 03 Others 02                                                                                                                                                                                                                                                                                             |  |  |  |  |
| Brief Report about event                                                                                                                                            | Annual Community Labour Camp of our NSS unit was held at adopted village Rahud from 24 <sup>th</sup> to 30 <sup>th</sup> March, 2022. During this camp, our NSS student-volunteers and teachers stayed in the village and undertook following activities for the welfare of the village:  • Yoga and meditation every morning. |  |  |  |  |
|                                                                                                                                                                     | Breakfast followed by Community labour for the deepening of the village watershed.                                                                                                                                                                                                                                             |  |  |  |  |
|                                                                                                                                                                     | Lunch followed by talks of eminent speakers on various topics like<br>Mental Health, Motivation, Current Affairs, Career Building.                                                                                                                                                                                             |  |  |  |  |
|                                                                                                                                                                     | <ul> <li>This was followed by group discussion with the villagers about their<br/>problems.</li> </ul>                                                                                                                                                                                                                         |  |  |  |  |
|                                                                                                                                                                     | Cultural programs were performed after dinner by the students.                                                                                                                                                                                                                                                                 |  |  |  |  |
|                                                                                                                                                                     | A camp for Blood Pressure and Blood group detection was also organized by our Zoology department.                                                                                                                                                                                                                              |  |  |  |  |
|                                                                                                                                                                     | The camp was inaugurated by Dr S S Bobdey, President of V S P Mandal in the presence of Principal Dr D S Talwankar and other luminaries. It was visited by many eminent people from local administration and highly appreciated by the villagers.                                                                              |  |  |  |  |
| Few(2-5) glimpses and Press note Paste photo here ( <b>GPS MAP STAMP</b> app may be used for geotagged photos) Double click on photo and change its height to 3.5cm |                                                                                                                                                                                                                                                                                                                                |  |  |  |  |
| Add appropriate                                                                                                                                                     | e caption which include name of the resource person, topic, etc.                                                                                                                                                                                                                                                               |  |  |  |  |