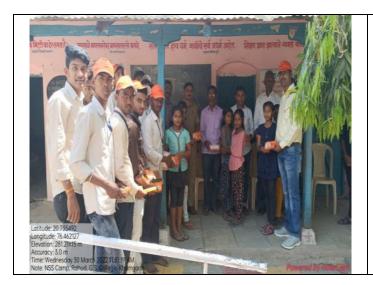

| Title of the Activity                                                                                                                                               | Annual Community Labour Camp of NSS (Vises Shram Sanskar Shibir)                                                                                                                                                                                                                                                               |  |  |  |  |
|---------------------------------------------------------------------------------------------------------------------------------------------------------------------|--------------------------------------------------------------------------------------------------------------------------------------------------------------------------------------------------------------------------------------------------------------------------------------------------------------------------------|--|--|--|--|
| Organizing Department                                                                                                                                               | National Service Scheme                                                                                                                                                                                                                                                                                                        |  |  |  |  |
| Date                                                                                                                                                                | 24 <sup>th</sup> to 30 <sup>th</sup> March, 2022                                                                                                                                                                                                                                                                               |  |  |  |  |
| Venue                                                                                                                                                               | Adopted Village Rahud Tal. Khamgaon, Dist. Buldana                                                                                                                                                                                                                                                                             |  |  |  |  |
| Guest/ Resource Persons                                                                                                                                             | Shri. Kishor Padol, Range Forest Officer, Forest, Khamgaon                                                                                                                                                                                                                                                                     |  |  |  |  |
| No of Beneficiaries                                                                                                                                                 | Students 108 Teachers 03 Others 02                                                                                                                                                                                                                                                                                             |  |  |  |  |
| Brief Report about event                                                                                                                                            | Annual Community Labour Camp of our NSS unit was held at adopted village Rahud from 24 <sup>th</sup> to 30 <sup>th</sup> March, 2022. During this camp, our NSS student-volunteers and teachers stayed in the village and undertook following activities for the welfare of the village:  • Yoga and meditation every morning. |  |  |  |  |
|                                                                                                                                                                     | Breakfast followed by Community labour for the deepening of the village watershed.                                                                                                                                                                                                                                             |  |  |  |  |
|                                                                                                                                                                     | Lunch followed by talks of eminent speakers on various topics like<br>Mental Health, Motivation, Current Affairs, Career Building.                                                                                                                                                                                             |  |  |  |  |
|                                                                                                                                                                     | <ul> <li>This was followed by group discussion with the villagers about their<br/>problems.</li> </ul>                                                                                                                                                                                                                         |  |  |  |  |
|                                                                                                                                                                     | Cultural programs were performed after dinner by the students.                                                                                                                                                                                                                                                                 |  |  |  |  |
|                                                                                                                                                                     | A camp for Blood Pressure and Blood group detection was also organized by our Zoology department.                                                                                                                                                                                                                              |  |  |  |  |
|                                                                                                                                                                     | The camp was inaugurated by Dr S S Bobdey, President of V S P Mandal in the presence of Principal Dr D S Talwankar and other luminaries. It was visited by many eminent people from local administration and highly appreciated by the villagers.                                                                              |  |  |  |  |
| Few(2-5) glimpses and Press note Paste photo here ( <b>GPS MAP STAMP</b> app may be used for geotagged photos) Double click on photo and change its height to 3.5cm |                                                                                                                                                                                                                                                                                                                                |  |  |  |  |
| Add appropriate                                                                                                                                                     | e caption which include name of the resource person, topic, etc.                                                                                                                                                                                                                                                               |  |  |  |  |