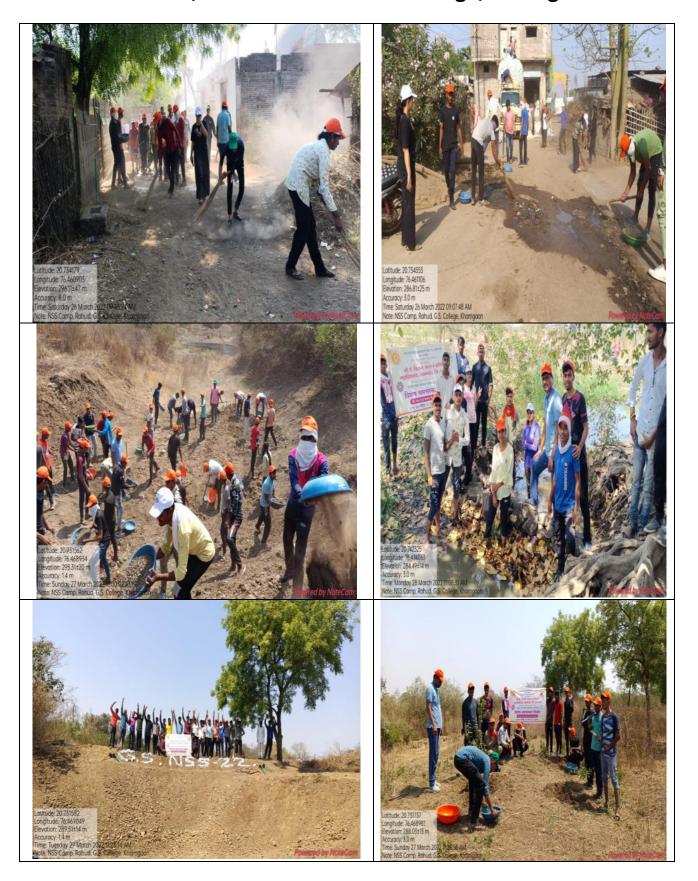

| Title of the Activity                                                                                                                                               | Annual Community Labour Camp of NSS (Vises Shram Sanskar Shibir)                                                                                                                                                                                                                                                               |  |  |  |  |
|---------------------------------------------------------------------------------------------------------------------------------------------------------------------|--------------------------------------------------------------------------------------------------------------------------------------------------------------------------------------------------------------------------------------------------------------------------------------------------------------------------------|--|--|--|--|
| Organizing Department                                                                                                                                               | National Service Scheme                                                                                                                                                                                                                                                                                                        |  |  |  |  |
| Date                                                                                                                                                                | 24 <sup>th</sup> to 30 <sup>th</sup> March, 2022                                                                                                                                                                                                                                                                               |  |  |  |  |
| Venue                                                                                                                                                               | Adopted Village Rahud Tal. Khamgaon, Dist. Buldana                                                                                                                                                                                                                                                                             |  |  |  |  |
| Guest/ Resource Persons                                                                                                                                             | Shri. Kishor Padol, Range Forest Officer, Forest, Khamgaon                                                                                                                                                                                                                                                                     |  |  |  |  |
| No of Beneficiaries                                                                                                                                                 | Students 108 Teachers 03 Others 02                                                                                                                                                                                                                                                                                             |  |  |  |  |
| Brief Report about event                                                                                                                                            | Annual Community Labour Camp of our NSS unit was held at adopted village Rahud from 24 <sup>th</sup> to 30 <sup>th</sup> March, 2022. During this camp, our NSS student-volunteers and teachers stayed in the village and undertook following activities for the welfare of the village:  • Yoga and meditation every morning. |  |  |  |  |
|                                                                                                                                                                     | Breakfast followed by Community labour for the deepening of the village watershed.                                                                                                                                                                                                                                             |  |  |  |  |
|                                                                                                                                                                     | Lunch followed by talks of eminent speakers on various topics like<br>Mental Health, Motivation, Current Affairs, Career Building.                                                                                                                                                                                             |  |  |  |  |
|                                                                                                                                                                     | <ul> <li>This was followed by group discussion with the villagers about their<br/>problems.</li> </ul>                                                                                                                                                                                                                         |  |  |  |  |
|                                                                                                                                                                     | Cultural programs were performed after dinner by the students.                                                                                                                                                                                                                                                                 |  |  |  |  |
|                                                                                                                                                                     | A camp for Blood Pressure and Blood group detection was also organized by our Zoology department.                                                                                                                                                                                                                              |  |  |  |  |
|                                                                                                                                                                     | The camp was inaugurated by Dr S S Bobdey, President of V S P Mandal in the presence of Principal Dr D S Talwankar and other luminaries. It was visited by many eminent people from local administration and highly appreciated by the villagers.                                                                              |  |  |  |  |
| Few(2-5) glimpses and Press note Paste photo here ( <b>GPS MAP STAMP</b> app may be used for geotagged photos) Double click on photo and change its height to 3.5cm |                                                                                                                                                                                                                                                                                                                                |  |  |  |  |
| Add appropriate                                                                                                                                                     | e caption which include name of the resource person, topic, etc.                                                                                                                                                                                                                                                               |  |  |  |  |