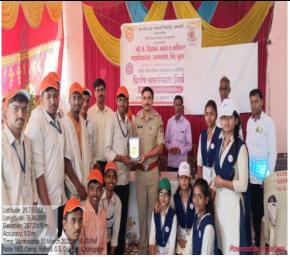

| Title of the Activity                                                                                                                                               | Annual Community Labour Camp of NSS (Vises Shram Sanskar Shibir)                                                                                                                                                                                                                                                               |  |  |  |  |
|---------------------------------------------------------------------------------------------------------------------------------------------------------------------|--------------------------------------------------------------------------------------------------------------------------------------------------------------------------------------------------------------------------------------------------------------------------------------------------------------------------------|--|--|--|--|
| Organizing Department                                                                                                                                               | National Service Scheme                                                                                                                                                                                                                                                                                                        |  |  |  |  |
| Date                                                                                                                                                                | 24 <sup>th</sup> to 30 <sup>th</sup> March, 2022                                                                                                                                                                                                                                                                               |  |  |  |  |
| Venue                                                                                                                                                               | Adopted Village Rahud Tal. Khamgaon, Dist. Buldana                                                                                                                                                                                                                                                                             |  |  |  |  |
| Guest/ Resource Persons                                                                                                                                             | Shri. Kishor Padol, Range Forest Officer, Forest, Khamgaon                                                                                                                                                                                                                                                                     |  |  |  |  |
| No of Beneficiaries                                                                                                                                                 | Students 108 Teachers 03 Others 02                                                                                                                                                                                                                                                                                             |  |  |  |  |
| Brief Report about event                                                                                                                                            | Annual Community Labour Camp of our NSS unit was held at adopted village Rahud from 24 <sup>th</sup> to 30 <sup>th</sup> March, 2022. During this camp, our NSS student-volunteers and teachers stayed in the village and undertook following activities for the welfare of the village:  • Yoga and meditation every morning. |  |  |  |  |
|                                                                                                                                                                     | Breakfast followed by Community labour for the deepening of the village watershed.                                                                                                                                                                                                                                             |  |  |  |  |
|                                                                                                                                                                     | Lunch followed by talks of eminent speakers on various topics like<br>Mental Health, Motivation, Current Affairs, Career Building.                                                                                                                                                                                             |  |  |  |  |
|                                                                                                                                                                     | <ul> <li>This was followed by group discussion with the villagers about their<br/>problems.</li> </ul>                                                                                                                                                                                                                         |  |  |  |  |
|                                                                                                                                                                     | Cultural programs were performed after dinner by the students.                                                                                                                                                                                                                                                                 |  |  |  |  |
|                                                                                                                                                                     | A camp for Blood Pressure and Blood group detection was also organized by our Zoology department.                                                                                                                                                                                                                              |  |  |  |  |
|                                                                                                                                                                     | The camp was inaugurated by Dr S S Bobdey, President of V S P Mandal in the presence of Principal Dr D S Talwankar and other luminaries. It was visited by many eminent people from local administration and highly appreciated by the villagers.                                                                              |  |  |  |  |
| Few(2-5) glimpses and Press note Paste photo here ( <b>GPS MAP STAMP</b> app may be used for geotagged photos) Double click on photo and change its height to 3.5cm |                                                                                                                                                                                                                                                                                                                                |  |  |  |  |
| Add appropriate                                                                                                                                                     | e caption which include name of the resource person, topic, etc.                                                                                                                                                                                                                                                               |  |  |  |  |

Page **1** of **5** 

Activity In charge NSS Program Officer G S Science, Arts and Commerce College, Khamgaon Principal G S College, Khamgaon