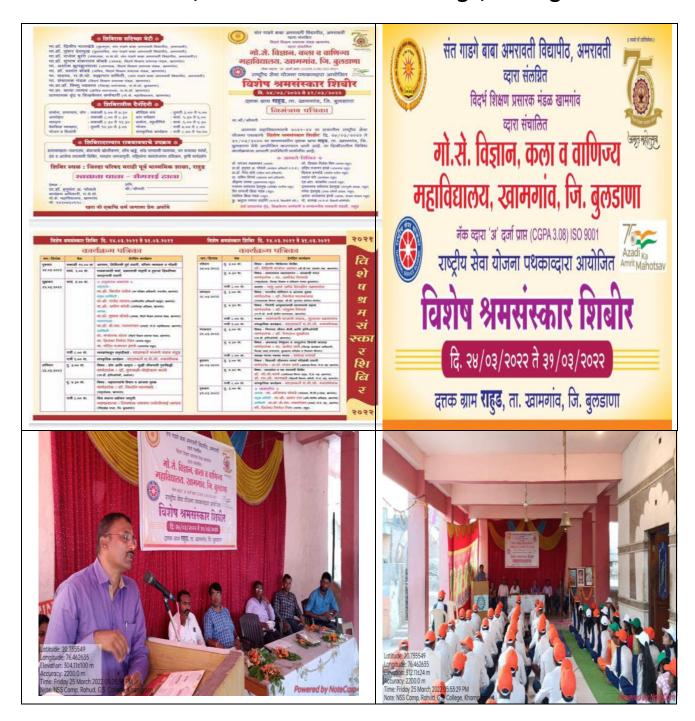

| Title of the Activity                                                                                                                                               | Annual Community Labour Camp of NSS (Vises Shram Sanskar Shibir)                                                                                                                                                                                                                                                               |  |  |  |  |
|---------------------------------------------------------------------------------------------------------------------------------------------------------------------|--------------------------------------------------------------------------------------------------------------------------------------------------------------------------------------------------------------------------------------------------------------------------------------------------------------------------------|--|--|--|--|
| Organizing Department                                                                                                                                               | National Service Scheme                                                                                                                                                                                                                                                                                                        |  |  |  |  |
| Date                                                                                                                                                                | 24 <sup>th</sup> to 30 <sup>th</sup> March, 2022                                                                                                                                                                                                                                                                               |  |  |  |  |
| Venue                                                                                                                                                               | Adopted Village Rahud Tal. Khamgaon, Dist. Buldana                                                                                                                                                                                                                                                                             |  |  |  |  |
| Guest/ Resource Persons                                                                                                                                             | Shri. Kishor Padol, Range Forest Officer, Forest, Khamgaon                                                                                                                                                                                                                                                                     |  |  |  |  |
| No of Beneficiaries                                                                                                                                                 | Students 108 Teachers 03 Others 02                                                                                                                                                                                                                                                                                             |  |  |  |  |
| Brief Report about event                                                                                                                                            | Annual Community Labour Camp of our NSS unit was held at adopted village Rahud from 24 <sup>th</sup> to 30 <sup>th</sup> March, 2022. During this camp, our NSS student-volunteers and teachers stayed in the village and undertook following activities for the welfare of the village:  • Yoga and meditation every morning. |  |  |  |  |
|                                                                                                                                                                     | Breakfast followed by Community labour for the deepening of the village watershed.                                                                                                                                                                                                                                             |  |  |  |  |
|                                                                                                                                                                     | Lunch followed by talks of eminent speakers on various topics like<br>Mental Health, Motivation, Current Affairs, Career Building.                                                                                                                                                                                             |  |  |  |  |
|                                                                                                                                                                     | <ul> <li>This was followed by group discussion with the villagers about their<br/>problems.</li> </ul>                                                                                                                                                                                                                         |  |  |  |  |
|                                                                                                                                                                     | Cultural programs were performed after dinner by the students.                                                                                                                                                                                                                                                                 |  |  |  |  |
|                                                                                                                                                                     | A camp for Blood Pressure and Blood group detection was also organized by our Zoology department.                                                                                                                                                                                                                              |  |  |  |  |
|                                                                                                                                                                     | The camp was inaugurated by Dr S S Bobdey, President of V S P Mandal in the presence of Principal Dr D S Talwankar and other luminaries. It was visited by many eminent people from local administration and highly appreciated by the villagers.                                                                              |  |  |  |  |
| Few(2-5) glimpses and Press note Paste photo here ( <b>GPS MAP STAMP</b> app may be used for geotagged photos) Double click on photo and change its height to 3.5cm |                                                                                                                                                                                                                                                                                                                                |  |  |  |  |
| Add appropriate                                                                                                                                                     | e caption which include name of the resource person, topic, etc.                                                                                                                                                                                                                                                               |  |  |  |  |

# संत गाडगे बाबा अमरावती विद्यापीठ, अमरावती व्यारा संलिग्तित विदर्भ शिक्षण प्रसारक मंडळ, खामगांव व्यारा संचालित गो. से. विज्ञान, कला व वाणिज्य महाविद्यालय, खामगांव जि. बुलडाणा विशेष श्रम संस्कार शिबीर दि.२४/०३/२०२२ ते ३१/०३/२०२२ दत्तक ग्राम राहुड, ता. खामगांव जि. बुलडाणा