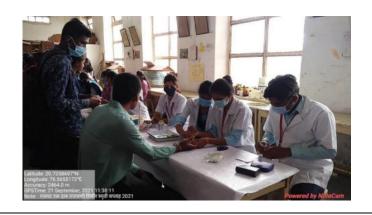

# G S Science, Arts and Commerce College, Khamgaon

| Title of the Activity    | Blood group detection, blood pressure and blood sugar testing camp                                                                                                                                                                                                                                                                                                                                                                                                                                                                                                                                                                                                                                                                                                                                                                                                                                                                                                                                                                                                                                                                                                                                                |
|--------------------------|-------------------------------------------------------------------------------------------------------------------------------------------------------------------------------------------------------------------------------------------------------------------------------------------------------------------------------------------------------------------------------------------------------------------------------------------------------------------------------------------------------------------------------------------------------------------------------------------------------------------------------------------------------------------------------------------------------------------------------------------------------------------------------------------------------------------------------------------------------------------------------------------------------------------------------------------------------------------------------------------------------------------------------------------------------------------------------------------------------------------------------------------------------------------------------------------------------------------|
| Organizing Department    | NCC Department & The faculty members, students of the<br>Department of Zoology                                                                                                                                                                                                                                                                                                                                                                                                                                                                                                                                                                                                                                                                                                                                                                                                                                                                                                                                                                                                                                                                                                                                    |
| Date                     | 22 <sup>nd</sup> September 2021                                                                                                                                                                                                                                                                                                                                                                                                                                                                                                                                                                                                                                                                                                                                                                                                                                                                                                                                                                                                                                                                                                                                                                                   |
| Venue                    | Zoology department                                                                                                                                                                                                                                                                                                                                                                                                                                                                                                                                                                                                                                                                                                                                                                                                                                                                                                                                                                                                                                                                                                                                                                                                |
| Guest/ Resource Persons  | Hon. Dr. Subhashji Bobde, Dr. Prashant Bobdey, Principal Dr. D. S. Talwankar, Principal Dr. D. S. Talwankar, Lt. S. M. Pidhekar                                                                                                                                                                                                                                                                                                                                                                                                                                                                                                                                                                                                                                                                                                                                                                                                                                                                                                                                                                                                                                                                                   |
| No of Beneficiaries      |                                                                                                                                                                                                                                                                                                                                                                                                                                                                                                                                                                                                                                                                                                                                                                                                                                                                                                                                                                                                                                                                                                                                                                                                                   |
| Brief Report about event | NCC Department & The faculty members, students of the Department of Zoology successfully organized blood group detection, blood pressure and blood sugar testing camp on 21 <sup>st</sup> and 22 <sup>nd</sup> September 2021 in the Zoology department. This camp was inaugurated at the hands of Hon. Dr. Subhashji BobdeCy, President VSP Mandal Khamgaon. The dignitaries present during the inaugural ceremony were, Dr. Prashant Bobdey, Mr. Ajinkyadada Bobdey, Mr. Prakashji Tambat, Mr. Rajendraji Zambadji (Directors VSP Mandal), Principal Dr. D. S. Talwankar, Mr. Shivajirao Mulik and members of student Development Committee. The students and staff members of the college has taken active participation in this camp and 211 students and staff members tested their blood sugar levels, blood pressure and blood group during 21 <sup>st</sup> and 22 <sup>nd</sup> September 2021. Dr. G. B. Kale, Head Department of Zoology, Prof. N. B. Kutemate, Lt. S. M. Pidhekar, Mr. Sachin Khandare, Miss. Shubhangi Patil, Mr. Mukund Sapkal, the undergraduate and postgraduate students of this department, and Mr. Prasad Khanore took their outstanding efforts for the success of this camp. |