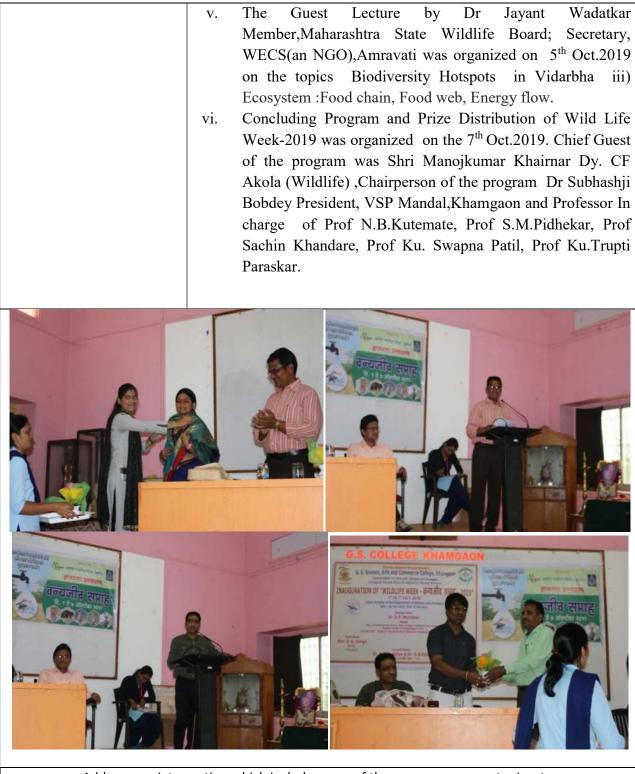

| Title of the Activity       | World Wild Life Week 2019-20                                                                                                                                                                                                                                                                                                                                                                                                                                                                                                                                                                                                                                                                                                                                                                                                                                                                                                                                                                                                                                                                                                                                                                                                                                                                                                                                                                                                                                                                                                                                                                              |  |  |
|-----------------------------|-----------------------------------------------------------------------------------------------------------------------------------------------------------------------------------------------------------------------------------------------------------------------------------------------------------------------------------------------------------------------------------------------------------------------------------------------------------------------------------------------------------------------------------------------------------------------------------------------------------------------------------------------------------------------------------------------------------------------------------------------------------------------------------------------------------------------------------------------------------------------------------------------------------------------------------------------------------------------------------------------------------------------------------------------------------------------------------------------------------------------------------------------------------------------------------------------------------------------------------------------------------------------------------------------------------------------------------------------------------------------------------------------------------------------------------------------------------------------------------------------------------------------------------------------------------------------------------------------------------|--|--|
| Organizing Department       | Zoology Department and Regional RFO.                                                                                                                                                                                                                                                                                                                                                                                                                                                                                                                                                                                                                                                                                                                                                                                                                                                                                                                                                                                                                                                                                                                                                                                                                                                                                                                                                                                                                                                                                                                                                                      |  |  |
| Date                        | 1 <sup>st</sup> Oct 2019 to 7 <sup>th</sup> Oct 2019                                                                                                                                                                                                                                                                                                                                                                                                                                                                                                                                                                                                                                                                                                                                                                                                                                                                                                                                                                                                                                                                                                                                                                                                                                                                                                                                                                                                                                                                                                                                                      |  |  |
| Venue                       | Auditorium Hall                                                                                                                                                                                                                                                                                                                                                                                                                                                                                                                                                                                                                                                                                                                                                                                                                                                                                                                                                                                                                                                                                                                                                                                                                                                                                                                                                                                                                                                                                                                                                                                           |  |  |
| Guest/ Resource Persons     | Dr .G. D. Muratkar ,Dr. Sau. Muratkar and Shri L.G.Dange ,RFO,<br>Dnyanganga Wildlife Sanctuary, Dr. D.S. Talwankar (Principal)                                                                                                                                                                                                                                                                                                                                                                                                                                                                                                                                                                                                                                                                                                                                                                                                                                                                                                                                                                                                                                                                                                                                                                                                                                                                                                                                                                                                                                                                           |  |  |
| No of Beneficiaries         | Students 107 Teachers 08 Others                                                                                                                                                                                                                                                                                                                                                                                                                                                                                                                                                                                                                                                                                                                                                                                                                                                                                                                                                                                                                                                                                                                                                                                                                                                                                                                                                                                                                                                                                                                                                                           |  |  |
| Brief Report about<br>event | World Wild Life Week during 1 <sup>st</sup> Oct 2019 to 7 <sup>th</sup> Oct 2019.The various programs were conducted as follows:-                                                                                                                                                                                                                                                                                                                                                                                                                                                                                                                                                                                                                                                                                                                                                                                                                                                                                                                                                                                                                                                                                                                                                                                                                                                                                                                                                                                                                                                                         |  |  |
|                             | <ul> <li>i. Inauguration of Wildlife Week-2019 was organized on 1<sup>st</sup><br/>Oct.2019, with the big hands of Dr G.D.Muratkar,Head<br/>Head,Dept.of Environmental Science;Arts, Science and<br/>Commerce College,ChikhaldaraGrassland Advisor –<br/>National Parks,Reserves and Sanctuaries.He delivered an<br/>Invited talk on 'Role of Grasslands in Wildlife Habitat<br/>Management' Principal Dr.D.S.Talawankar graced the<br/>occasion as Chairperson. Professor In charge program were<br/>Prof N.B.Kutemate , Prof S.M.Pidhekar, Prof Sachin<br/>Khandare, Prof Ku. Swapna Patil, Prof Ku.Trupti Paraskar,<br/>Prof Gajanan Wadule.</li> <li>ii. Biological Excursion-Dnyanganga Wildlife Sanctuary was<br/>organized on 2<sup>nd</sup> Oct.2019 . under the guidance of Dr.<br/>G.B. Kale, Dr A.V.Padghan,Prof D.S.Jadhao Prof<br/>N.B.Kutemate, Prof.S.M.Pidhekar, Prof Ku Shubhangi<br/>Patil, and Prof Ku.Anupama Gaigol. During this excursion<br/>Shri L.G.Dange ,RFO, Dnyanganga Wildlife Sanctuary<br/>offered a Jungle Safari for the students at free of cost.</li> <li>iii. An Invited Talk by Prof N.B.Kutemate was organized on 2<sup>nd</sup><br/>Oct.2019 on the topic Conservation Biology and Tribal<br/>Ethnobotany and Modern Life Style .</li> <li>iv. Wild life Drawing/Drama/Play/ Poster/Natural Scenery<br/>Competition was organized on 4<sup>th</sup> Oct.2019.Dr<br/>Sau.P.A.Taori Dr. M. O. Wankhade examined the<br/>competitions. Prof Sachin Khandare Prof Ku. Swapna Patil,<br/>Prof Sachin Shingne Prof.Ku Anupama Gaigol assisted the<br/>event.</li> </ul> |  |  |