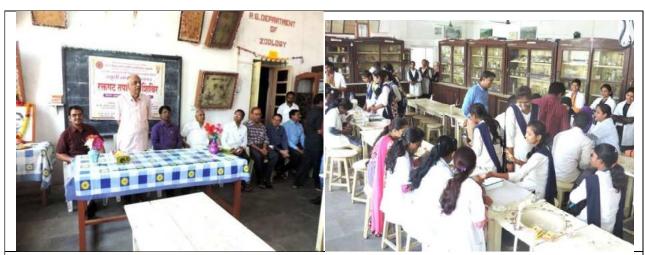

#### **G.S. Science, Arts and Commerce College, Khamgaon**

#### **Department Of Zoology**

| Title of the Activity   | Blood Group Detection Camp 2019                                                                                     |  |  |  |  |
|-------------------------|---------------------------------------------------------------------------------------------------------------------|--|--|--|--|
| Organizing Department   | Zoology Department                                                                                                  |  |  |  |  |
| Date                    | 21st Sept. 2018                                                                                                     |  |  |  |  |
| Venue                   | Zoology Department                                                                                                  |  |  |  |  |
| Guest/ Resource Persons | Hon'ble Shri. Babasaheb Bobdey, Dr.G. B. Kale, Prof. N. B. Kutemate, Dr. M.R. Ingle, Dr.D.M. Nagrik, Dr. S.N. Ghait |  |  |  |  |
| No of Beneficiaries     | Students 350 Teachers 05 Others                                                                                     |  |  |  |  |
| Brief Report about      | A 'Blood Group Detection Camp' was organized on 21st Sept. 2018 on                                                  |  |  |  |  |
| event                   | the occasion of 'Birth Anniversary Week' (19/09/2018 to 24/09/2018) in                                              |  |  |  |  |
|                         | the memory of our beloved Late. Ex. President Bhausaheb Bobdey. The                                                 |  |  |  |  |
|                         | students of B.Sc I, II, III and M.Sc (Zoology) I and II lead and performed                                          |  |  |  |  |
|                         | the technical task during the camp. Blood groups of about 350 students                                              |  |  |  |  |
|                         | from various faculties, teaching staff were detected during this camp.                                              |  |  |  |  |
|                         |                                                                                                                     |  |  |  |  |
|                         |                                                                                                                     |  |  |  |  |

Add appropriate caption which include name of the resource person, topic, etc.

Few(2-5) glimpses and Press note

Paste photo here (**GPS MAP STAMP** app may be used for geotagged photos)

Double click on photo and change its height to 3.5cm