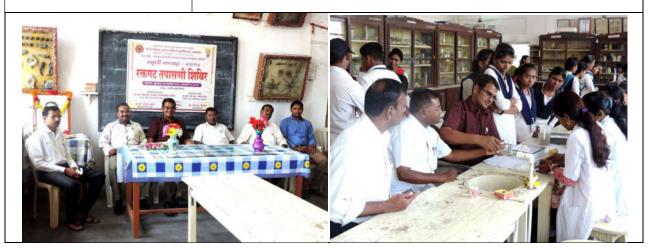

#### **G.S. Science, Arts and Commerce College, Khamgaon**

#### **Department Of Zoology**

| Title of the Activity   | Blood Group Detection Camp 2019                                                                                     |  |  |  |  |
|-------------------------|---------------------------------------------------------------------------------------------------------------------|--|--|--|--|
| Organizing Department   | Zoology Department                                                                                                  |  |  |  |  |
| Date                    | 21st Sept. 2018                                                                                                     |  |  |  |  |
| Venue                   | Zoology Department                                                                                                  |  |  |  |  |
| Guest/ Resource Persons | Hon'ble Shri. Babasaheb Bobdey, Dr.G. B. Kale, Prof. N. B. Kutemate, Dr. M.R. Ingle, Dr.D.M. Nagrik, Dr. S.N. Ghait |  |  |  |  |
| No of Beneficiaries     | Students 350 Teachers 05 Others                                                                                     |  |  |  |  |
| Brief Report about      | A 'Blood Group Detection Camp' was organized on 21st Sept. 2018 on                                                  |  |  |  |  |
| event                   | the occasion of 'Birth Anniversary Week' (19/09/2018 to 24/09/2018) in                                              |  |  |  |  |
|                         | the memory of our beloved Late. Ex. President Bhausaheb Bobdey. The                                                 |  |  |  |  |
|                         | students of B.Sc I, II, III and M.Sc (Zoology) I and II lead and performed                                          |  |  |  |  |
|                         | the technical task during the camp. Blood groups of about 350 students                                              |  |  |  |  |
|                         | from various faculties, teaching staff were detected during this camp.                                              |  |  |  |  |
|                         |                                                                                                                     |  |  |  |  |
|                         |                                                                                                                     |  |  |  |  |

Add appropriate caption which include name of the resource person, topic, etc.

Few(2-5) glimpses and Press note

Paste photo here (**GPS MAP STAMP** app may be used for geotagged photos)

Double click on photo and change its height to 3.5cm