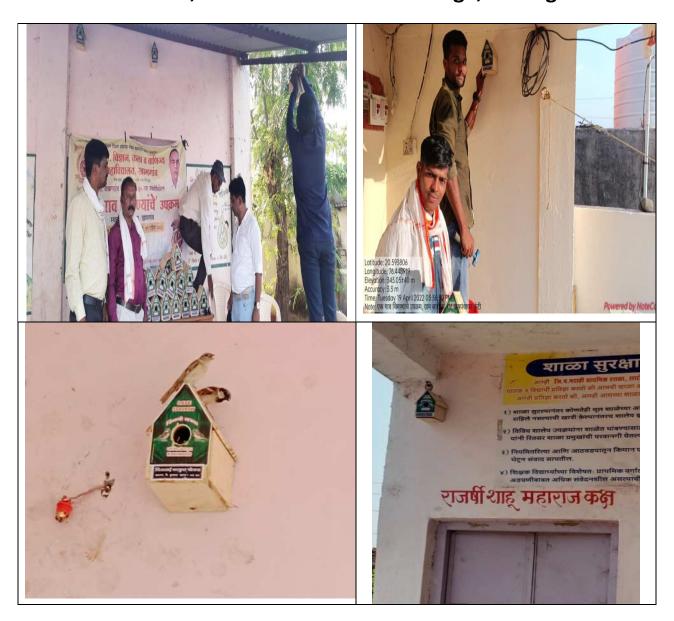

| Venue Sarola Khama Guest/ Resource Persons Mrs Sh Body, Shri Sh Sarola No of Beneficiaries Studen Brief Report about event Our Nt project Sarola with the to con sparro cause to pre As a pa                                                                                                                                                                                                                                                                                                                                                                                                                                                                                                                                                                                                                                                                                                                                                                                                                                                                                                                                                                                                                                                                                                                                                                                                                                                                                                                                                                                                                                                                                                                                                                                                                                                                                                                                                                                                                                                                                                                                   |                                                                                                       |
|--------------------------------------------------------------------------------------------------------------------------------------------------------------------------------------------------------------------------------------------------------------------------------------------------------------------------------------------------------------------------------------------------------------------------------------------------------------------------------------------------------------------------------------------------------------------------------------------------------------------------------------------------------------------------------------------------------------------------------------------------------------------------------------------------------------------------------------------------------------------------------------------------------------------------------------------------------------------------------------------------------------------------------------------------------------------------------------------------------------------------------------------------------------------------------------------------------------------------------------------------------------------------------------------------------------------------------------------------------------------------------------------------------------------------------------------------------------------------------------------------------------------------------------------------------------------------------------------------------------------------------------------------------------------------------------------------------------------------------------------------------------------------------------------------------------------------------------------------------------------------------------------------------------------------------------------------------------------------------------------------------------------------------------------------------------------------------------------------------------------------------|-------------------------------------------------------------------------------------------------------|
| Date 17th to Venue Sarola Khama Guest/ Resource Persons Mrs Sh Body, Shri Sh Sarola No of Beneficiaries Studen Brief Report about event Our Ni project Sarola with the to consparrol cause to pre As a pasmall in small in  | eat-Grampanchyat Kunthi, Tal. on, Dist. Buldana addhatai Bobdey, Member Governing SP Mandal, Khamgaon |
| Venue Sarola Khama Guest/ Resource Persons Mrs Sh Body, Shri Sh Sarola No of Beneficiaries Studen Brief Report about event Our Nt project Sarola with th to con sparro cause to pre As a pa                                                                                                                                                                                                                                                                                                                                                                                                                                                                                                                                                                                                                                                                                                                                                                                                                                                                                                                                                                                                                                                                                                                                                                                                                                                                                                                                                                                                                                                                                                                                                                                                                                                                                                                                                                                                                                                                                                                                    | iat-Grampanchyat Kunthi, Tal. on, Dist. Buldana addhatai Bobdey, Member Governing SP Mandal, Khamgaon |
| Guest/ Resource Persons  Mrs Sh Body, Shri Sh Sarola No of Beneficiaries  Brief Report about event  Our Nt project Sarola with th to con sparro cause to pre As a posmall i                                                                                                                                                                                                                                                                                                                                                                                                                                                                                                                                                                                                                                                                                                                                                                                                                                                                                                                                                                                                                                                                                                                                                                                                                                                                                                                                                                                                                                                                                                                                                                                                                                                                                                                                                                                                                                                                                                                                                    | on, Dist. Buldana<br>addhatai Bobdey, Member Governing<br>SP Mandal, Khamgaon                         |
| Guest/ Resource Persons  Mrs Sh Body, Shri Sh Sarola  No of Beneficiaries  Studen  Dur Ni project Sarola with th to con sparro cause to pre As a pr small i                                                                                                                                                                                                                                                                                                                                                                                                                                                                                                                                                                                                                                                                                                                                                                                                                                                                                                                                                                                                                                                                                                                                                                                                                                                                                                                                                                                                                                                                                                                                                                                                                                                                                                                                                                                                                                                                                                                                                                    | addhatai Bobdey, Member Governing SP Mandal, Khamgaon                                                 |
| Body, Shri Sh Sarola No of Beneficiaries  Brief Report about event  Our Ni project Sarola with the to con sparro cause to pre- As a pa                                                                                                                                                                                                                                                                                                                                                                                                                                                                                                                                                                                                                                                                                                                                                                                                                                                                                                                                                                                                                                                                                                                                                                                                                                                                                                                                                                                                                                                                                                                                                                                                                                                                                                                                                                                                                                                                                                                                                                                         | SP Mandal, Khamgaon                                                                                   |
| Shri Sh Sarola  No of Beneficiaries  Brief Report about event  Our No Sarola with the to consparror cause to present to present to small in small i |                                                                                                       |
| No of Beneficiaries  Brief Report about event  Our Ni project Sarola with the to con sparro cause to pre- As a prosmall i                                                                                                                                                                                                                                                                                                                                                                                                                                                                                                                                                                                                                                                                                                                                                                                                                                                                                                                                                                                                                                                                                                                                                                                                                                                                                                                                                                                                                                                                                                                                                                                                                                                                                                                                                                                                                                                                                                                                                                                                      | shrao Salve, Headmaster, ZP School,                                                                   |
| No of Beneficiaries  Brief Report about event  Our Ni project Sarola with the to consparro cause to pre- As a present the small in the  |                                                                                                       |
| Brief Report about event  Our NS  project Sarola with the to consparror cause to present to present the small in small i |                                                                                                       |
| project Sarola with the to consparro cause to present t | s 86 & Teachers 03                                                                                    |
| Sarola with the to consparro cause to present a part of small in s | and NCC volunteers implemented a                                                                      |
| with the to consparror cause to present a part of small in small in small in the constant of t | called - Village of Sparrows at village                                                               |
| to consparro cause to pre As a pa                                                                                                                                                                                                                                                                                                                                                                                                                                                                                                                                                                                                                                                                                                                                                                                                                                                                                                                                                                                                                                                                                                                                                                                                                                                                                                                                                                                                                                                                                                                                                                                                                                                                                                                                                                                                                                                                                                                                                                                                                                                                                              | rom 17-19 April 2023 in collaboration                                                                 |
| sparro<br>cause<br>to pre<br>As a possibility                                                                                                                                                                                                                                                                                                                                                                                                                                                                                                                                                                                                                                                                                                                                                                                                                                                                                                                                                                                                                                                                                                                                                                                                                                                                                                                                                                                                                                                                                                                                                                                                                                                                                                                                                                                                                                                                                                                                                                                                                                                                                  | villagers of Sarola. This project aimed                                                               |
| cause<br>to pre<br>As a possibility                                                                                                                                                                                                                                                                                                                                                                                                                                                                                                                                                                                                                                                                                                                                                                                                                                                                                                                                                                                                                                                                                                                                                                                                                                                                                                                                                                                                                                                                                                                                                                                                                                                                                                                                                                                                                                                                                                                                                                                                                                                                                            | ert the village into a friendly place for                                                             |
| to pres<br>As a pa                                                                                                                                                                                                                                                                                                                                                                                                                                                                                                                                                                                                                                                                                                                                                                                                                                                                                                                                                                                                                                                                                                                                                                                                                                                                                                                                                                                                                                                                                                                                                                                                                                                                                                                                                                                                                                                                                                                                                                                                                                                                                                             | s. Decreasing number of sparrows is a                                                                 |
| As a postall i                                                                                                                                                                                                                                                                                                                                                                                                                                                                                                                                                                                                                                                                                                                                                                                                                                                                                                                                                                                                                                                                                                                                                                                                                                                                                                                                                                                                                                                                                                                                                                                                                                                                                                                                                                                                                                                                                                                                                                                                                                                                                                                 | great concern today and it is important                                                               |
| small ı                                                                                                                                                                                                                                                                                                                                                                                                                                                                                                                                                                                                                                                                                                                                                                                                                                                                                                                                                                                                                                                                                                                                                                                                                                                                                                                                                                                                                                                                                                                                                                                                                                                                                                                                                                                                                                                                                                                                                                                                                                                                                                                        | rve them and help them grow.                                                                          |
|                                                                                                                                                                                                                                                                                                                                                                                                                                                                                                                                                                                                                                                                                                                                                                                                                                                                                                                                                                                                                                                                                                                                                                                                                                                                                                                                                                                                                                                                                                                                                                                                                                                                                                                                                                                                                                                                                                                                                                                                                                                                                                                                | t of this project, our volunteers placed                                                              |
| village                                                                                                                                                                                                                                                                                                                                                                                                                                                                                                                                                                                                                                                                                                                                                                                                                                                                                                                                                                                                                                                                                                                                                                                                                                                                                                                                                                                                                                                                                                                                                                                                                                                                                                                                                                                                                                                                                                                                                                                                                                                                                                                        | ests for sparrows to every house in the                                                               |
|                                                                                                                                                                                                                                                                                                                                                                                                                                                                                                                                                                                                                                                                                                                                                                                                                                                                                                                                                                                                                                                                                                                                                                                                                                                                                                                                                                                                                                                                                                                                                                                                                                                                                                                                                                                                                                                                                                                                                                                                                                                                                                                                |                                                                                                       |
| and w                                                                                                                                                                                                                                                                                                                                                                                                                                                                                                                                                                                                                                                                                                                                                                                                                                                                                                                                                                                                                                                                                                                                                                                                                                                                                                                                                                                                                                                                                                                                                                                                                                                                                                                                                                                                                                                                                                                                                                                                                                                                                                                          | nd also made arrangements for food                                                                    |
| The vi                                                                                                                                                                                                                                                                                                                                                                                                                                                                                                                                                                                                                                                                                                                                                                                                                                                                                                                                                                                                                                                                                                                                                                                                                                                                                                                                                                                                                                                                                                                                                                                                                                                                                                                                                                                                                                                                                                                                                                                                                                                                                                                         | nd also made arrangements for food er for the sparrows.                                               |
| assure                                                                                                                                                                                                                                                                                                                                                                                                                                                                                                                                                                                                                                                                                                                                                                                                                                                                                                                                                                                                                                                                                                                                                                                                                                                                                                                                                                                                                                                                                                                                                                                                                                                                                                                                                                                                                                                                                                                                                                                                                                                                                                                         | er for the sparrows.                                                                                  |
| forwar                                                                                                                                                                                                                                                                                                                                                                                                                                                                                                                                                                                                                                                                                                                                                                                                                                                                                                                                                                                                                                                                                                                                                                                                                                                                                                                                                                                                                                                                                                                                                                                                                                                                                                                                                                                                                                                                                                                                                                                                                                                                                                                         | -                                                                                                     |

#### माळरानासोबतच शाळेतही बसविली घरटी!

कोंटी, सारोळा शिवारातील माळरानासोबतच शाळा, मंदिर पतसेच प्रत्येक घरावर 'एक गाव चिमण्याचं या उपक्रमातर्गत घरटी बसविण्यात आली, गावातील नागरिकांना चिमणी सवर्धनाची देण्यात आली. चिमण्यांच्या घरट्यासोबतच अन्नपाण्यार्च सोय देखील या उपक्रमातर्गत करण्यात आली.

गावातील चिमण्यांची संख्या वादावी व त्यांचे संवर्धन व्हावे या उदेशाने हा उपक्रम प्रायोगिक तत्त्वावर सबविण्यात येणार आहे. गावातील फ्रिसक विद्यार्थ्यांबरोबरच गावातील नागरिक ही चिमण्यांची काळजी घेत आहेत. सारोळा गावाला चिमण्यांचे गाव म्हणून आपल्या जिल्ह्यात ओळख मिळावी असा मानस आहे. त्यामुळे या गावात येताच चिमायांची चिवचिवार हमाबास कानी परेल